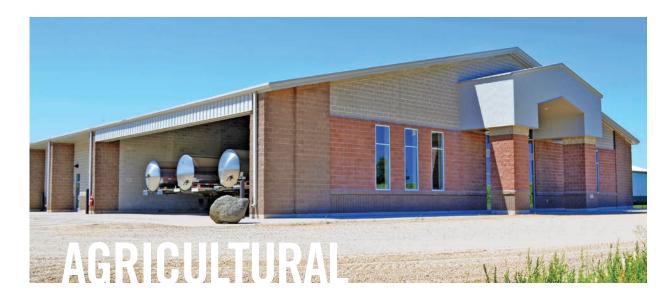

# CUSTOM METAL BUILDING SYSTEMS AGRICULTURAL

## With over 75 years of experience, American Buildings understands the special needs and requirements of agricultural facilities.

From storage spaces for equipment, agricultural structures for personal or business purposes, to livestock barns, arenas, or equestrian buildings for the community or fairgrounds, we offer a full flexible product line that is custom designed to meet each client's unique needs. With an American metal building, livestock and equipment are not just stored, they're protected. Our building systems offer the maximum in design flexibility, including clear span frames, high eaves, and expandable endwalls. We can design your structure with future expansion in mind, so as your need for space grows, so can your building.