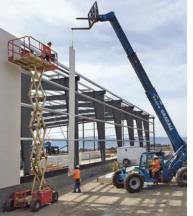

Metal building construction is quick and efficient when compared to conventional construction, saving time and money on the jobsite.

The affordability, design flexibility and energy efficiency of metal building systems make them an appealing solution for agricultural facilities.