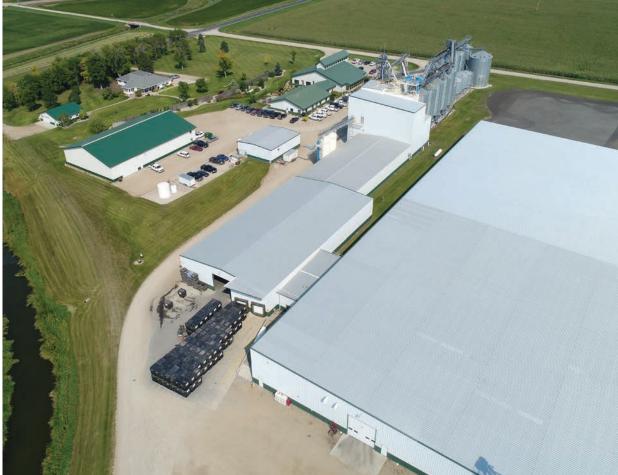

### American's metal buildings provide versatile building solutions

- Grain Storage
- Food Manufacturing & Packaging
- Indoor Riding Arenas
- Equipment Storage
- Maintenance & Repair Buildings
- Barndominiums
- Seed Processing Buildings
- Egg & Poultry Barns

- Feed Storage Buildings
- Seed Processing
- Livestock Processing
- Warehouses
- Equine Hospitals
- Dairy Parlors
- Fertilizer Storage
- Offices