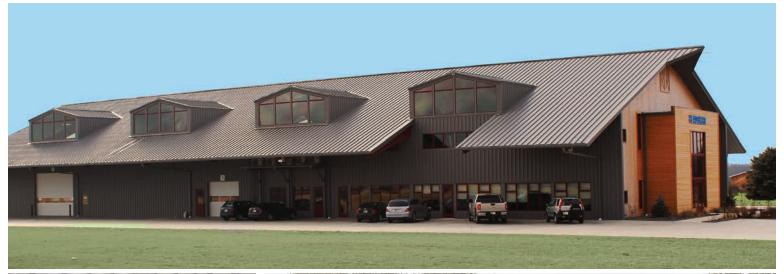

## With over 75 years of experience, American Buildings understands the special needs and requirements of agricultural facilities.

From storage spaces for equipment, agricultural structures for personal or business purposes, to livestock barns, arenas, or equestrian buildings for the community or fairgrounds, we offer a full flexible product line that is custom designed to meet each client's unique needs. With an American metal building, livestock and equipment are not just stored, they're protected. Our building systems offer the maximum in design flexibility, including clear span frames, high eaves, and expandable endwalls. We can design your structure with future expansion in mind, so as your need for space grows, so can your building.

Metal building construction is quick and efficient when compared to conventional construction, saving time and money on the jobsite.

The affordability, design flexibility and energy efficiency of metal building systems make them an appealing solution for agricultural facilities.