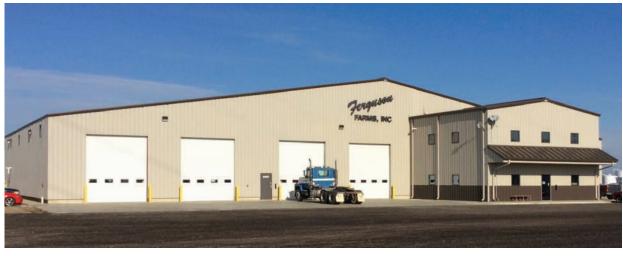

## With over 75 years of experience, American Buildings understands the special needs and requirements of agricultural facilities.

From storage spaces for equipment, agricultural structures for personal or business purposes, to livestock barns, arenas, or equestrian buildings for the community or fairgrounds, we offer a full flexible product line that is custom designed to meet each client's unique needs. With an American metal building, livestock and equipment are not just stored, they're protected. Our building systems offer the maximum in design flexibility, including clear span frames, high eaves, and expandable endwalls. We can design your structure with future expansion in mind, so as your need for space grows, so can your building.

### Dynasties start with a strong foundation.

American agricultural facilities maintain their beauty and structural integrity remarkably well over time, and can be designed with future expansion in mind – making them the smart, surprisingly economical choice.