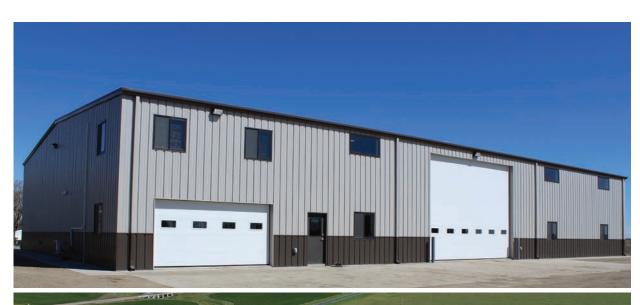

## With over 75 years of experience, American Buildings understands the special needs and requirements of agricultural facilities.

From storage spaces for equipment, agricultural structures for personal or business purposes, to livestock barns, arenas, or equestrian buildings for the community or fairgrounds, we offer a full flexible product line that is custom designed to meet each client's unique needs. With an American metal building, livestock and equipment are not just stored, they're protected. Our building systems offer the maximum in design flexibility, including clear span frames, high eaves, and expandable endwalls. We can design your structure with future expansion in mind, so as your need for space grows, so can your building.

### Dynasties start with a strong foundation.

American agricultural facilities maintain their beauty and structural integrity remarkably well over time, and can be designed with future expansion in mind – making them the smart, surprisingly economical choice.