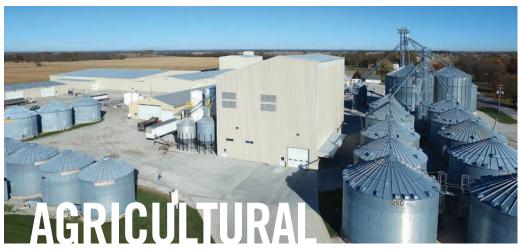

# CUSTOM METAL BUILDING SYSTEMS AGRICULTURAL

## With over 75 years of experience, American Buildings understands the special needs and requirements of agricultural facilities.

From storage spaces for equipment, agricultural structures for personal or business purposes, to livestock barns, arenas, or equestrian buildings for the community or fairgrounds, we offer a full flexible product line that is custom designed to meet each client's unique needs. With an American metal building, livestock and equipment are not just stored, they're protected. Our building systems offer the maximum in design flexibility, including clear span frames, high eaves, and expandable endwalls. We can design your structure with future expansion in mind, so as your need for space grows, so can your building.

### American's metal buildings provide versatile building solutions

- Grain Storage
- Food Manufacturing & Packaging
- Indoor Riding Arenas
- Equipment Storage
- Maintenance & Repair Buildings
- Barndominiums
- Seed Processing Buildings
- Egg & Poultry Barns

- Feed Storage Buildings
- Seed Processing
- Livestock Processing
- Warehouses
- Equine Hospitals
- Dairy Parlors
- Fertilizer Storage
- Offices