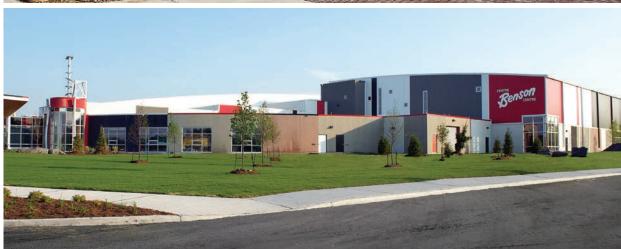

## With over 75 years of experience, American Buildings understands the special needs and requirements of recreational facilities.

From storage spaces for equipment, multi-sports structures for personal or business purposes, to convention centers, arenas, or athletic buildings for the community or professional sports, we offer a full flexible product line that is custom designed to meet each client's unique needs. With an American metal building, equipment is not just stored, it is protected. Our building systems offer the maximum in design flexibility, including clear span frames, high eaves, and expandable endwalls. We can design your structure with future expansion in mind, so as your need for space grows, so can your building.

Metal building construction is quick and efficient when compared to conventional construction, saving time and money on the jobsite.

The affordability, design flexibility and energy efficiency of metal building systems make them an appealing solution for recreational facilities.