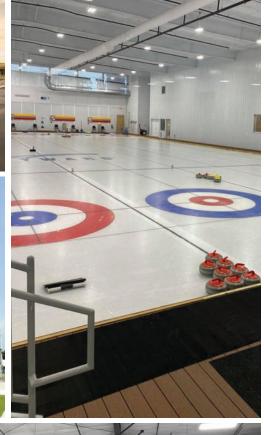

#### American's metal buildings provide versatile building solutions

- Athletic Gyms
- Gymnasiums
- Sports Arenas
- Rocking Climbing Gyms
- Rec Centers
- Fieldhouses
- Equipment Storage
- Ice Rinks

- Swimming Pool Centers
- Indoor Football Fields
- Convention & Event Centers
- Community Centers
- Multi-Sports Complexes
- Indoor Practice Facilities
- Gymnastic Facilities
- Hockey Arenas