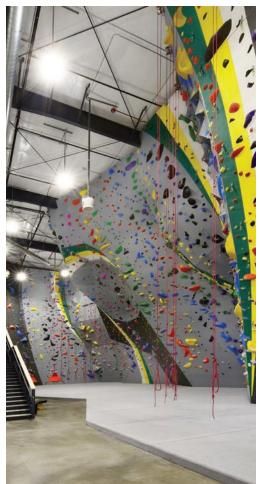

#### American's metal buildings provide versatile building solutions

- Athletic Gyms
- Gymnasiums
- Sports Arenas
- Rocking Climbing Gyms
- Rec Centers
- Fieldhouses
- Equipment Storage
- Ice Rinks

- Swimming Pool Centers
- Indoor Football Fields
- Convention & Event Centers
- Community Centers
- Multi-Sports Complexes
- Indoor Practice Facilities
- Gymnastic Facilities
- Hockey Arenas