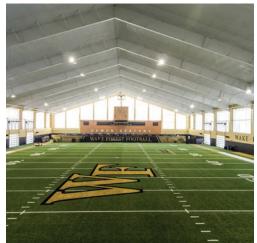

## With over 75 years of experience, American Buildings understands the special needs and requirements of recreational facilities.

From storage spaces for equipment, multi-sports structures for personal or business purposes, to convention centers, arenas, or athletic buildings for the community or professional sports, we offer a full flexible product line that is custom designed to meet each client's unique needs. With an American metal building, equipment is not just stored, it is protected. Our building systems offer the maximum in design flexibility, including clear span frames, high eaves, and expandable endwalls. We can design your structure with future expansion in mind, so as your need for space grows, so can your building.

Metal building construction is quick and efficient when compared to conventional construction, saving time and money on the jobsite.

The affordability, design flexibility and energy efficiency of metal building systems make them an appealing solution for recreational facilities.

#### American's metal buildings provide versatile building solutions

- Athletic Gyms
- Gymnasiums
- Sports Arenas
- Rocking Climbing Gyms
- Rec Centers
- Fieldhouses
- Equipment Storage
- Ice Rinks

- Swimming Pool Centers
- Indoor Football Fields
- Convention & Event Centers
- Community Centers
- Multi-Sports Complexes
- Indoor Practice Facilities
- Gymnastic Facilities
- Hockey Arenas