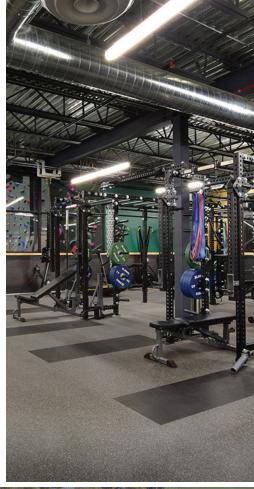

#### American's metal buildings provide versatile building solutions

- Athletic Gyms
- Gymnasiums
- Sports Arenas
- Rocking Climbing Gyms
- Rec Centers
- Fieldhouses
- Equipment Storage
- Ice Rinks

- Swimming Pool Centers
- Indoor Football Fields
- Convention & Event Centers
- Community Centers
- Multi-Sports Complexes
- Indoor Practice Facilities
- Gymnastic Facilities
- Hockey Arenas