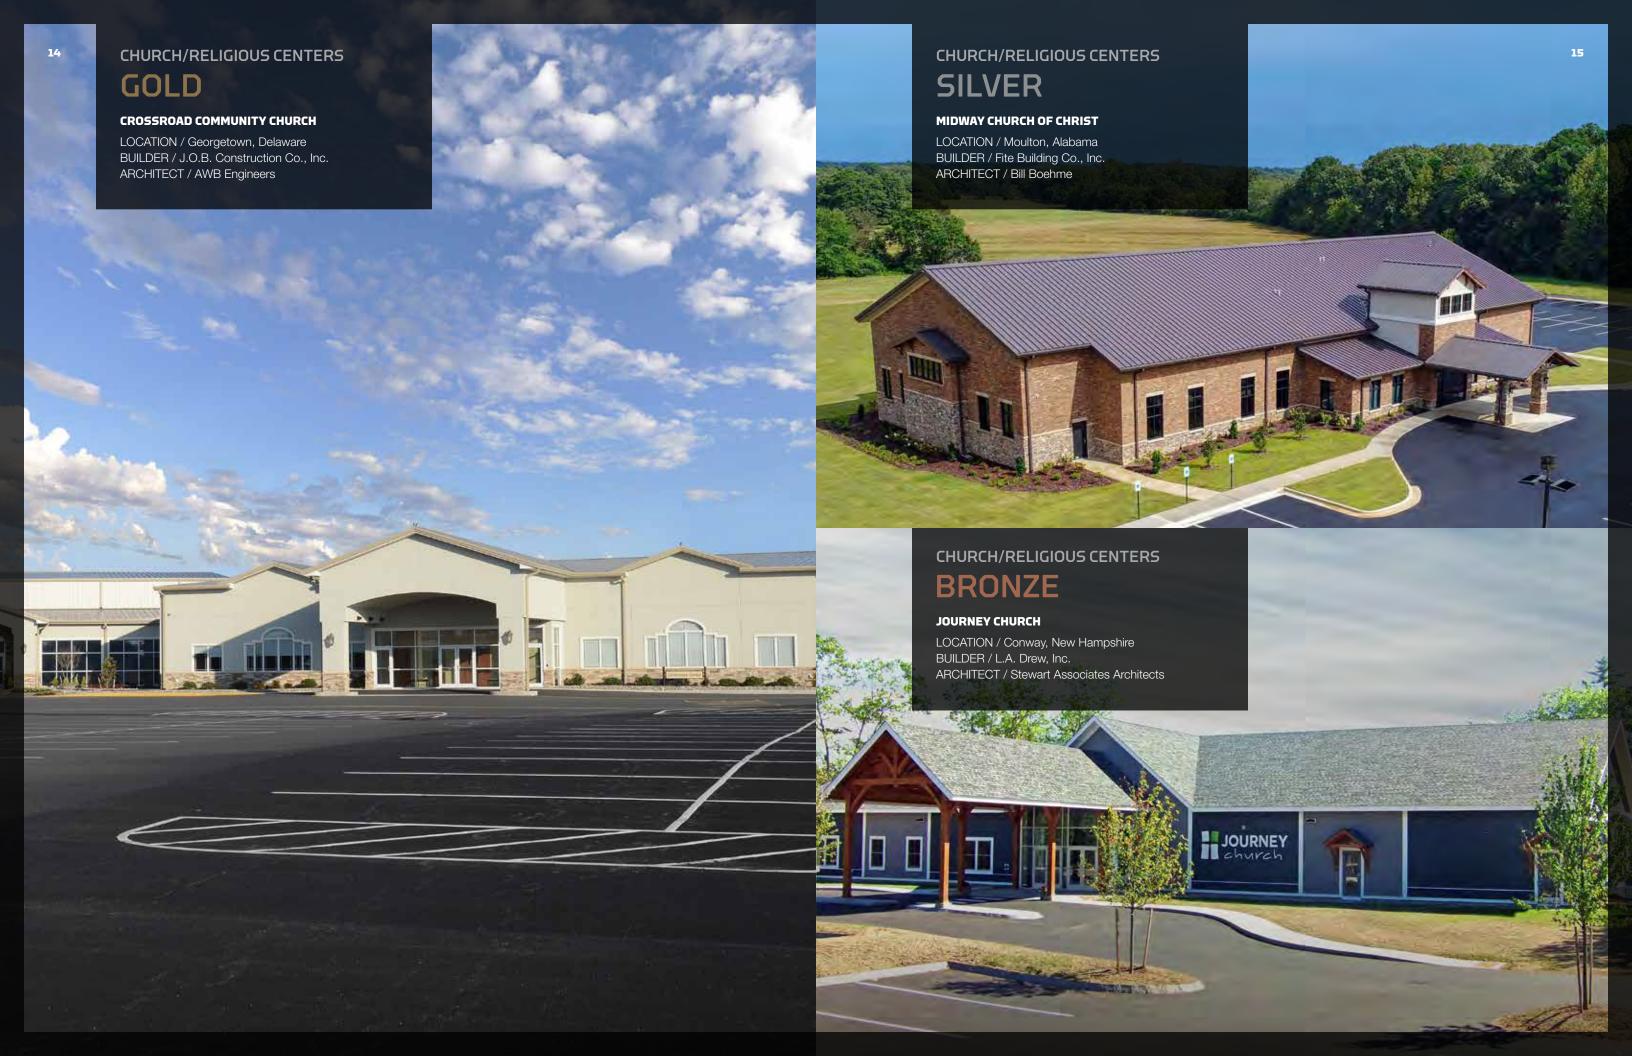

# EACH AWARD-WINNING PROJECT HIGHLIGHTS THE DIVERSE APPLICATION AND EXPANDING BOUNDARIES OF METAL SYSTEMS CONSTRUCTION.

American Buildings Company would like to congratulate the winning entries in the 2018 Excellence in Design competition. These award-winning projects represent buildings in 13 categories ranging from agriculture to retail, auto dealerships to roofing.