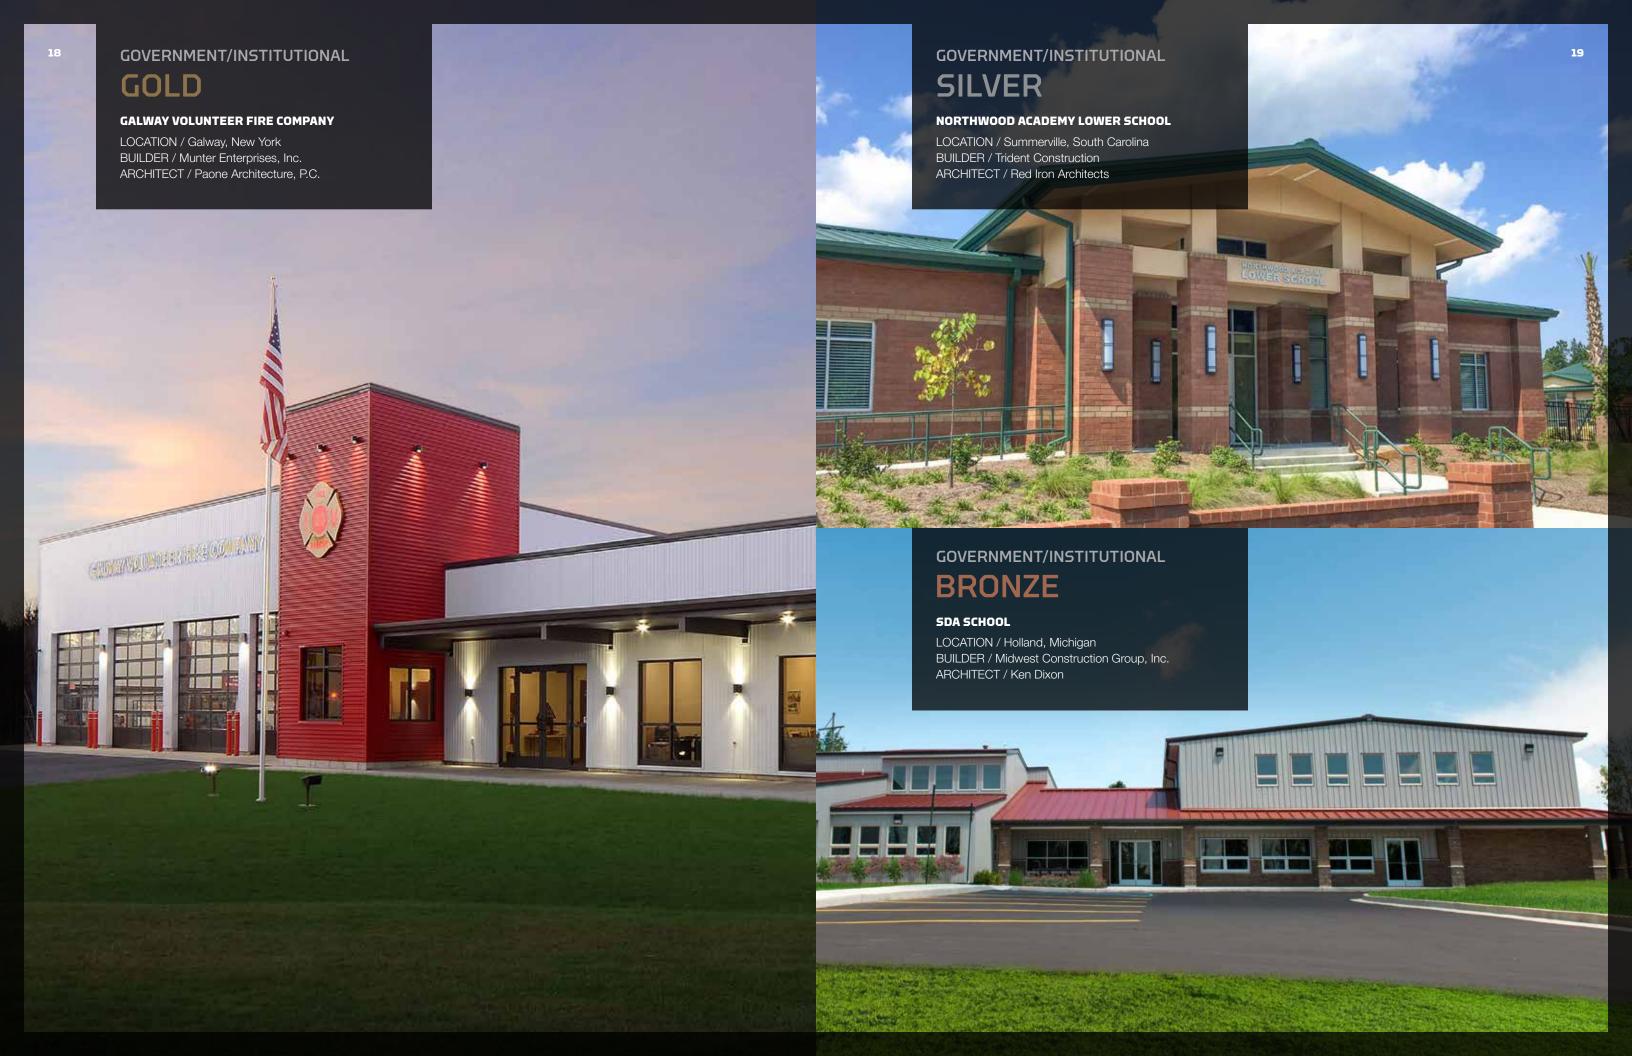

# GOVERNMENT/INSTITUTIONAL WINDSOR PUBLIC WORKS OFFICE

LOCATION / Windsor, Colorado BUILDER / Big Johnson Construction GENERAL CONTRACTOR / FCI Constructors, Inc. ARCHITECT / Infusion Architects, LLC

# GOVERNMENT/INSTITUTIONAL AMERICAN TOWNSHIP FIRE STATION #2

LOCATION / Lima, Ohio BUILDER / Westerheide Construction Company ARCHITECT / Technicon Design Group, Inc.

# GOVERNMENT/INSTITUTIONAL WINDSOR PUBLIC WORKS FLEET BUILDING

LOCATION / Windsor, Colorado BUILDER / Big Johnson Construction GENERAL CONTRACTOR / FCI Constructors, Inc. ARCHITECT / Infusion Architects, LLC