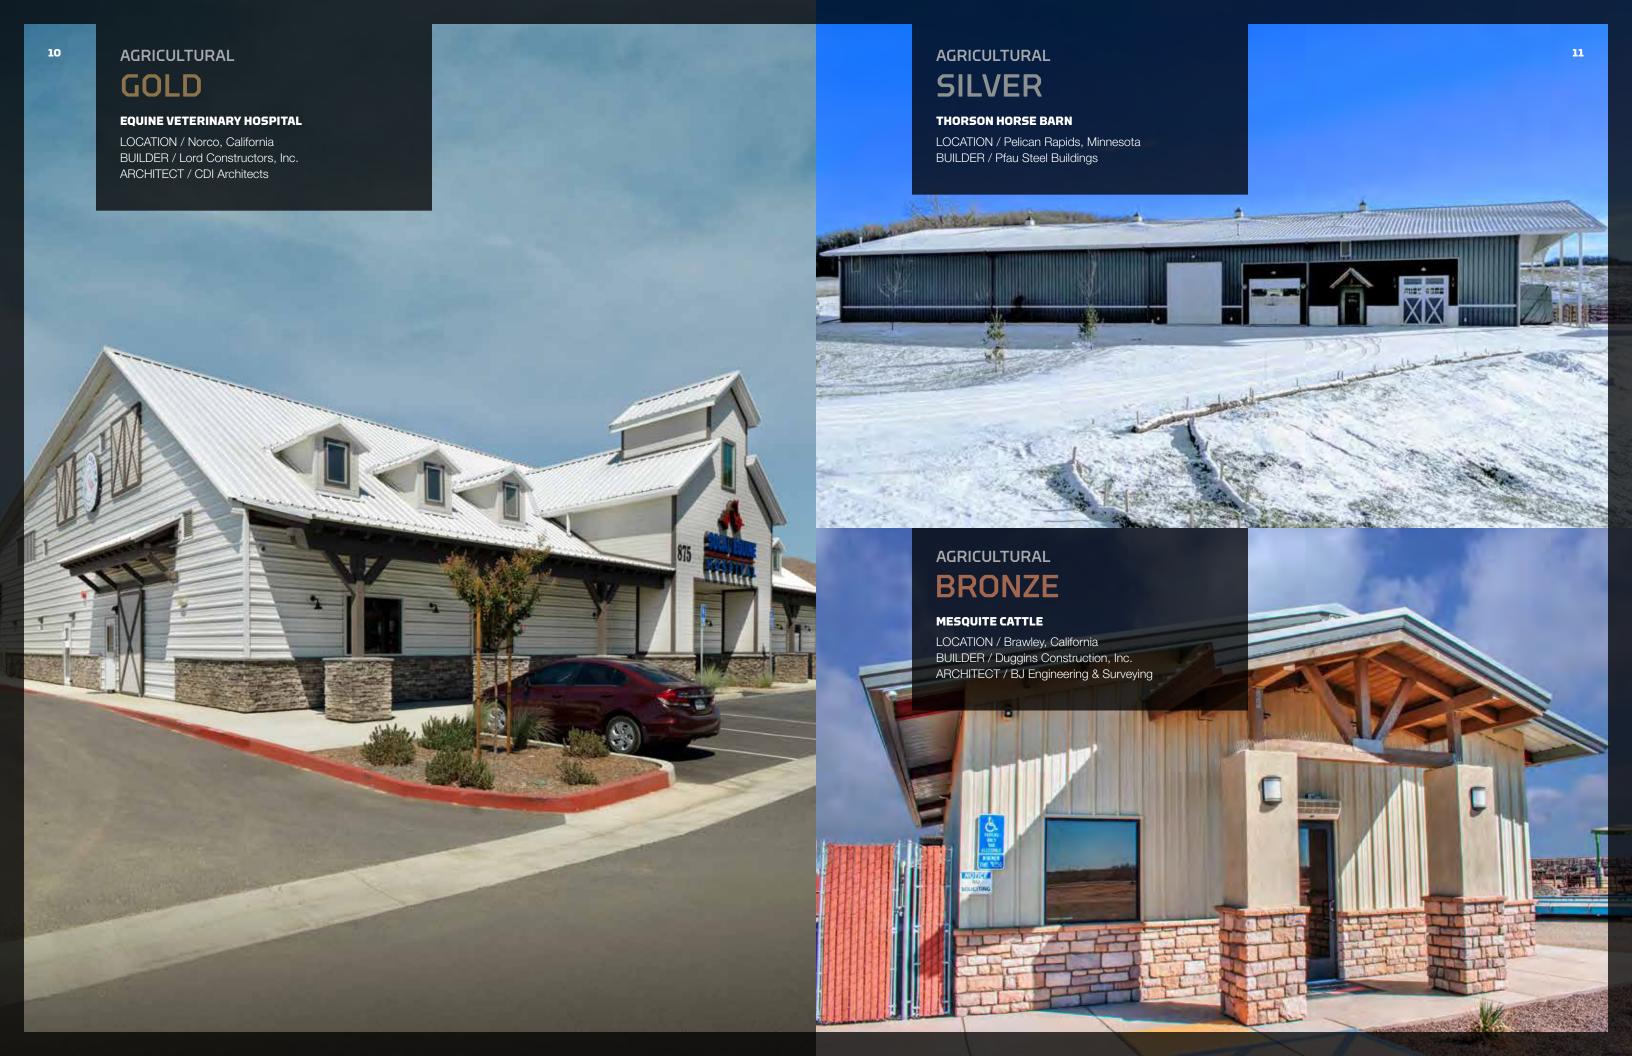

# EACH AWARD-WINNING PROJECT HIGHLIGHTS THE DIVERSE APPLICATION AND EXPANDING BOUNDARIES OF METAL SYSTEMS CONSTRUCTION.

American Buildings Company would like to congratulate the winning entries in the 2018 Excellence in Design competition. These award-winning projects represent buildings in 13 categories ranging from agriculture to retail, auto dealerships to roofing.