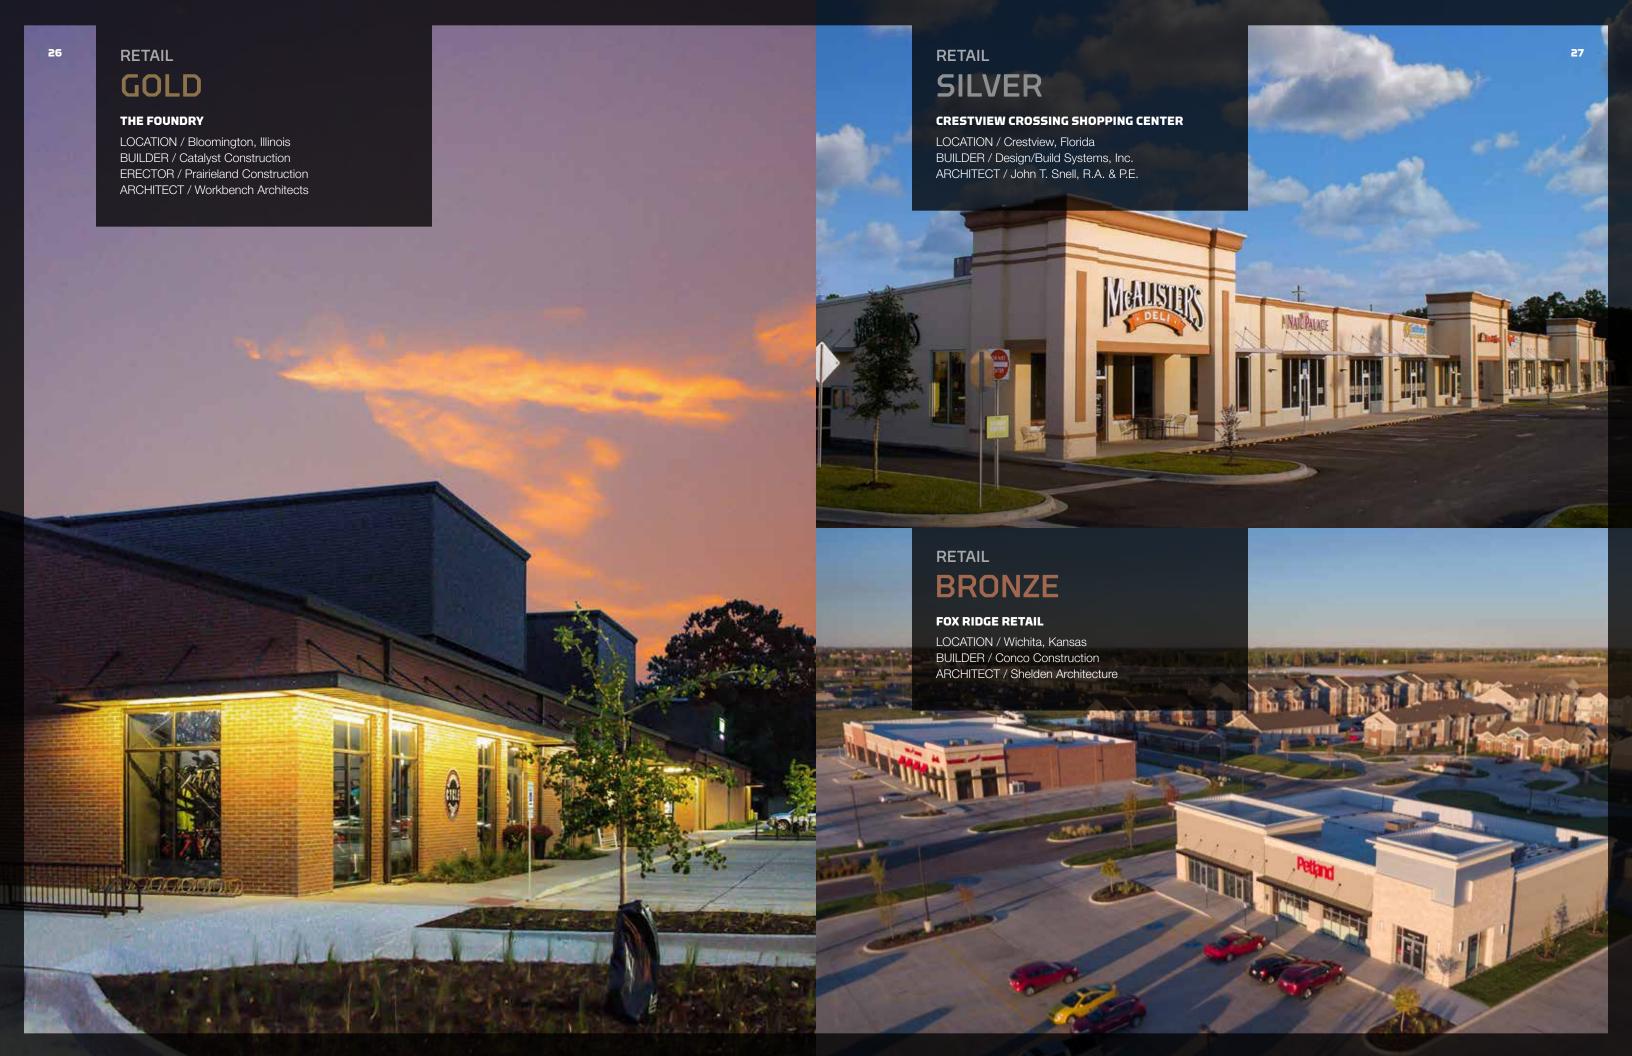

T: 209.236.0580 F: 209.236.0588















# EACH AWARD-WINNING PROJECT HIGHLIGHTS THE DIVERSE APPLICATION AND EXPANDING BOUNDARIES OF METAL SYSTEMS CONSTRUCTION.

American Buildings Company would like to congratulate the winning entries in the 2018 Excellence in Design competition. These award-winning projects represent buildings in 13 categories ranging from agriculture to retail, auto dealerships to roofing.

The Excellence in Design competition offers a compelling outlet for inspiring new designs that illustrate the many ways metal building systems can meet varying construction needs, regardless of size or complexity.

American Buildings Company works with our Builders and Roofers to transform ideas into reality and expand metal building systems construction.































# **HONORABLE MENTION**



AGRICULTURAL BOEKELHEIDE & SONS, INC.

LOCATION / Northville, South Dakota BUILDER / Tailored Structures, LLC

# AGRICULTURAL CHANDLER CANOPY MEMBRANE BUILDING

LOCATION / Chandler, Arizona BUILDER / Colton Constructors ARCHITECT / Wilson Engineering



**AGRICULTURAL** PETERSON FARMS SEED

LOCATION / Harwood, North Dakota BUILDER / Pfau Steel Buildings



#### **AUTO DEALERSHIPS DON WOOD FORD**

LOCATION / Athens, Ohio BUILDER / C. Tucker Cope and Associates ARCHITECT / RVC Architects, Inc.



#### **CHURCH/RELIGIOUS CENTERS** CROSSLINK CHURCH

LOCATION / Mebane, North Carolina BUILDER / DWS Steel Structures, Inc. GENERAL CONTRACTOR / Bryant's Construction Management, Inc.



COMMERCIAL NEW FUSION DANCE

LOCATION / Howard, Wisconsin BUILDER / Keller, I