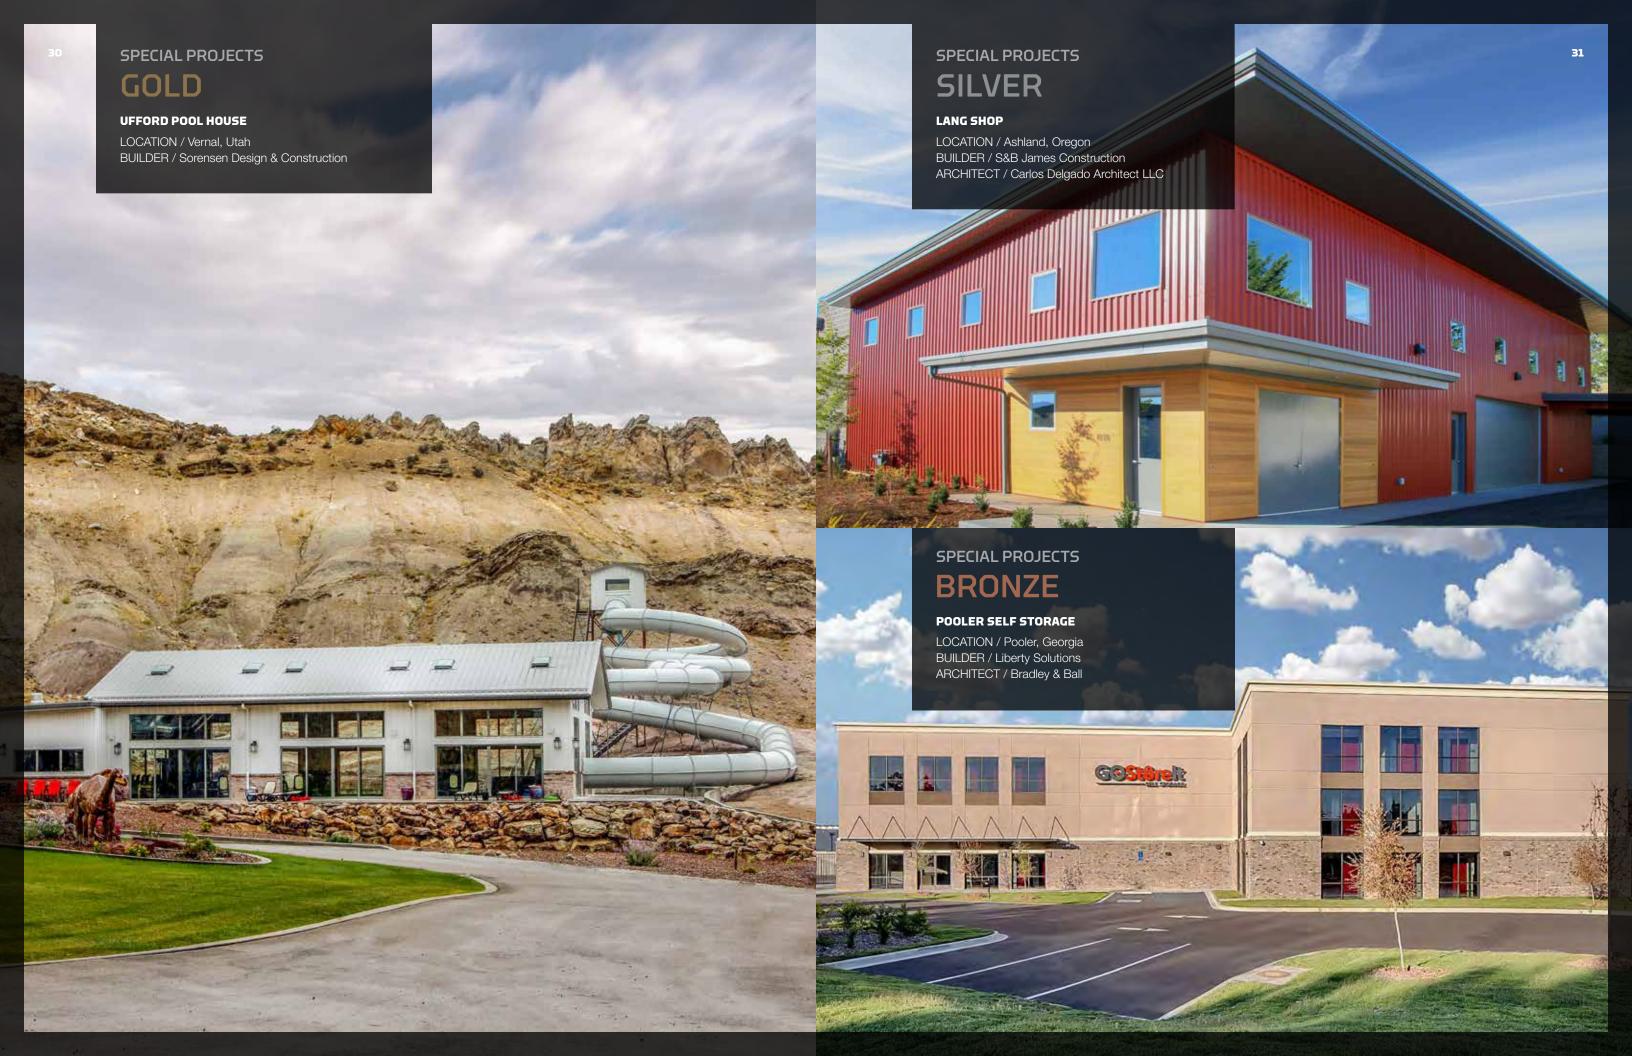

209.236.0580 F: 209.236.0588















# EACH AWARD-WINNING PROJECT HIGHLIGHTS THE DIVERSE APPLICATION AND EXPANDING BOUNDARIES OF METAL SYSTEMS CONSTRUCTION.

American Buildings Company would like to congratulate the winning entries in the 2018 Excellence in Design competition. These award-winning projects represent buildings in 13 categories ranging from agriculture to retail, auto dealerships to roofing.

The Excellence in Design competition offers a compelling outlet for inspiring new designs that illustrate the many ways metal building systems can meet varying construction needs, regardless of size or complexity.

American Buildings Company works with our Builders and Roofers to transform ideas into reality and expand metal building systems construction.































# **HONORABLE MENTION**



AGRICULTURAL BOEKELHEIDE & SONS, INC.

LOCATION / Northville, South Dakota BUILDER / Tailored Structures, LLC

# AGRICULTURAL CHANDLER CANOPY MEMBRANE BUILDING

LOCATION / Chandler, Arizona BUILDER / Colton Constructors ARCHITECT / Wilson Engineering



**AGRICULTURAL** PETERSON FARMS SEED

LOCATION / Harwood, North Dakota BUILDER / Pfau Steel Buildings



#### **AUTO DEALERSHIPS DON WOOD FORD**

LOCATION / Athens, Ohio BUILDER / C. Tucker Cope and Associates ARCHITECT / RVC Architects, Inc.



#### **CHURCH/RELIGIOUS CENTERS** CROSSLINK CHURCH

LOCATION / Mebane, North Carolina BUILDER / DWS Steel Structures, Inc. GENERAL CONTRACTOR / Bryant's Construction Management, Inc.



COMMERCIAL NEW FUSION DANCE

LOCATION / Howard, Wisconsin BUILDER / Keller, Inc.