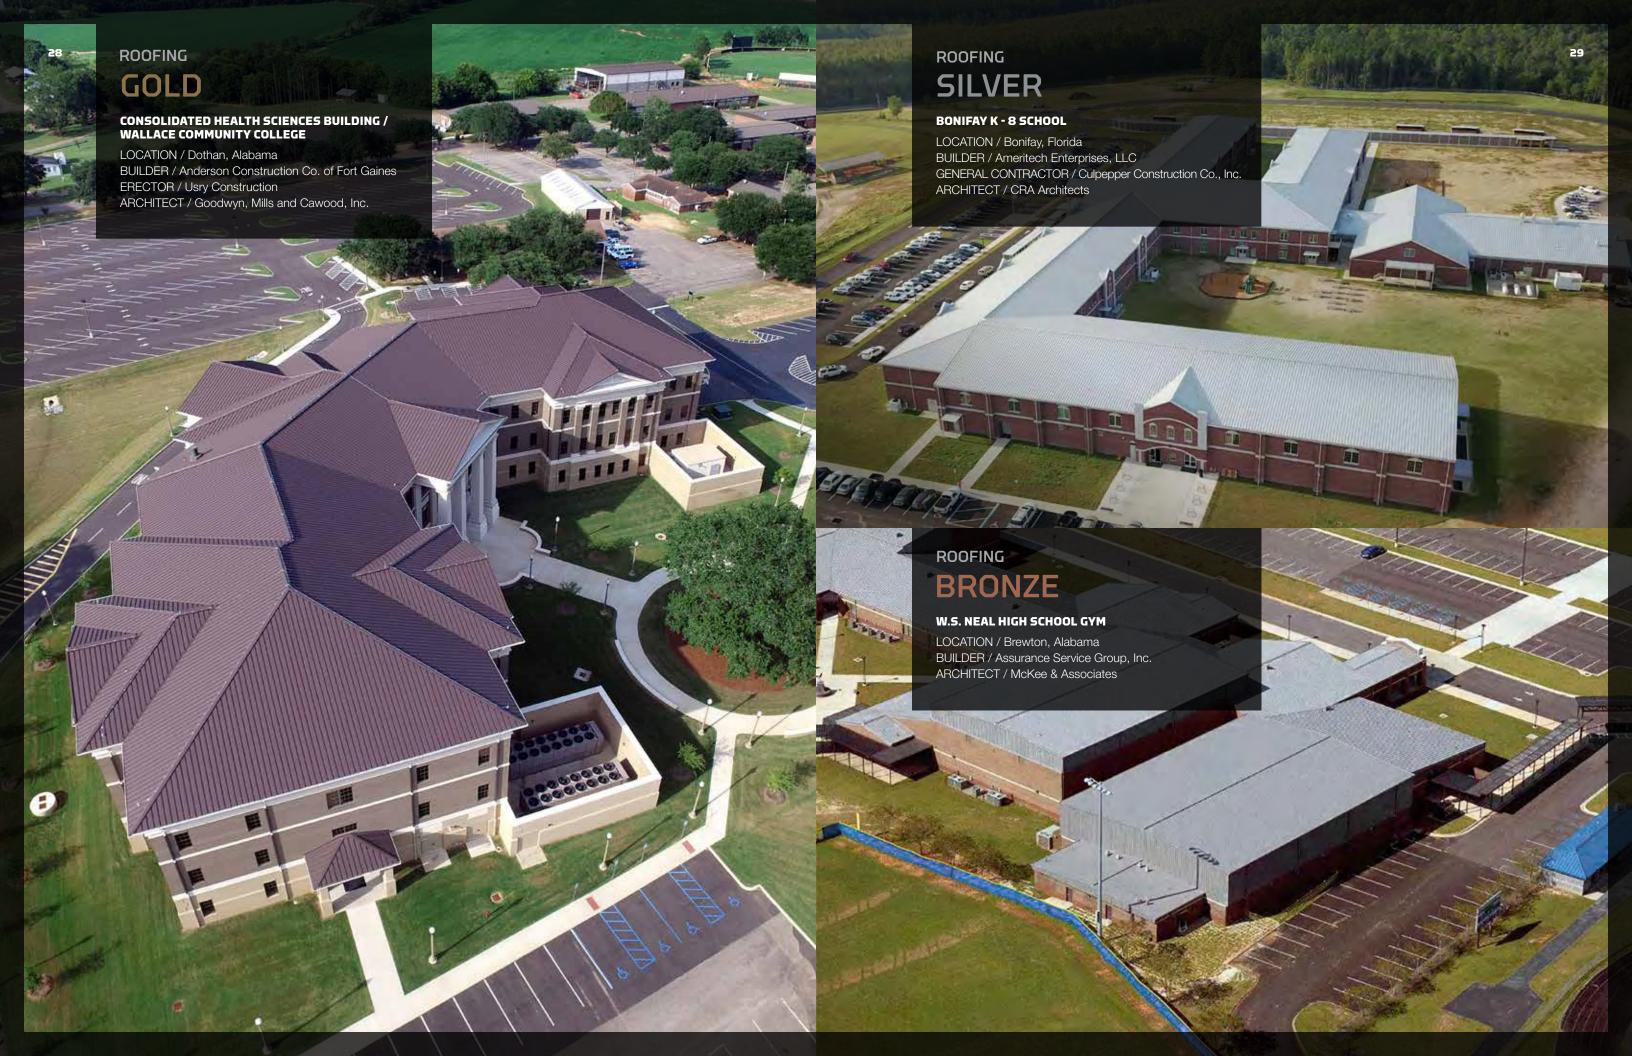

: 209.236.0580 F: 209.236.0588















# EACH AWARD-WINNING PROJECT HIGHLIGHTS THE DIVERSE APPLICATION AND EXPANDING BOUNDARIES OF METAL SYSTEMS CONSTRUCTION.

American Buildings Company would like to congratulate the winning entries in the 2018 Excellence in Design competition. These award-winning projects represent buildings in 13 categories ranging from agriculture to retail, auto dealerships to roofing.

The Excellence in Design competition offers a compelling outlet for inspiring new designs that illustrate the many ways metal building systems can meet varying construction needs, regardless of size or complexity.

American Buildings Company works with our Builders and Roofers to transform ideas into reality and expand metal building systems construction.































# **HONORABLE MENTION**



AGRICULTURAL BOEKELHEIDE & SONS, INC.

LOCATION / Northville, South Dakota BUILDER / Tailored Structures, LLC

# AGRICULTURAL CHANDLER CANOPY MEMBRANE BUILDING

LOCATION / Chandler, Arizona BUILDER / Colton Constructors ARCHITECT / Wilson Engineering



**AGRICULTURAL** PETERSON FARMS SEED

LOCATION / Harwood, North Dakota BUILDER / Pfau Steel Buildings



#### **AUTO DEALERSHIPS DON WOOD FORD**

LOCATION / Athens, Ohio BUILDER / C. Tucker Cope and Associates ARCHITECT / RVC Architects, Inc.



#### **CHURCH/RELIGIOUS CENTERS** CROSSLINK CHURCH

LOCATION / Mebane, North Carolina BUILDER / DWS Steel Structures, Inc. GENERAL CONTRACTOR / Bryant's Construction Management, Inc.



COMMERCIAL NEW FUSION DANCE

LOCATION / Howard, Wisconsin BUILDER / Keller, Inc