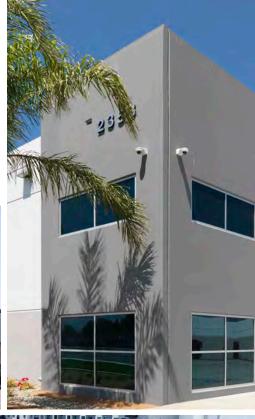

## With over 70 years of experience, American Buildings understands the special needs and requirements of pre-engineered metal buildings.

Our building systems offer the maximum in design flexibility, and provide the ability to work with architects and engineers to combine metal buildings with a hardwall system. Your building can be supported by a concrete wall without the aid of steel perimeter columns. Interior columns can be held to an absolute minimum depending on your budget and design, increasing usable space and reducing total project cost. Whether it's brick, masonry, EIFS, concrete, or tilt up, pre-engineered buildings can utilize hardwall options for pleasing aesthetics. In addition, Insulated Metal Panels can be used with hardwall or as an alternative to give a similar aesthetic on the exterior.

### Dynasties start with a strong foundation.

ABC hardwall facilities maintain their beauty and structural integrity remarkably well over time, and can be designed with future expansion in mind – making them the smart, surprisingly economical choice.