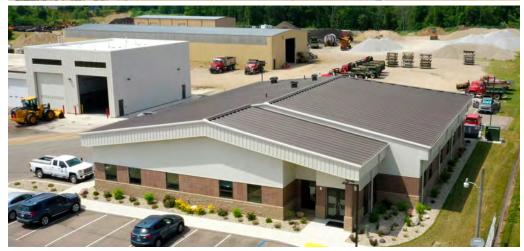

#### Metal building construction costs are lower compared to conventional construction.

The affordability, design flexibility and energy efficiency of metal building systems make them an appealing solution for hardwall buildings.