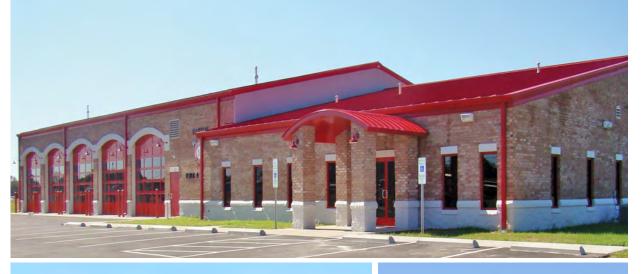

#### Metal building construction costs are lower compared to conventional construction.

The affordability, design flexibility and energy efficiency of metal building systems make them an appealing solution for hardwall buildings.

### Dynasties start with a strong foundation.

ABC hardwall facilities maintain their beauty and structural integrity remarkably well over time, and can be designed with future expansion in mind – making them the smart, surprisingly economical choice.