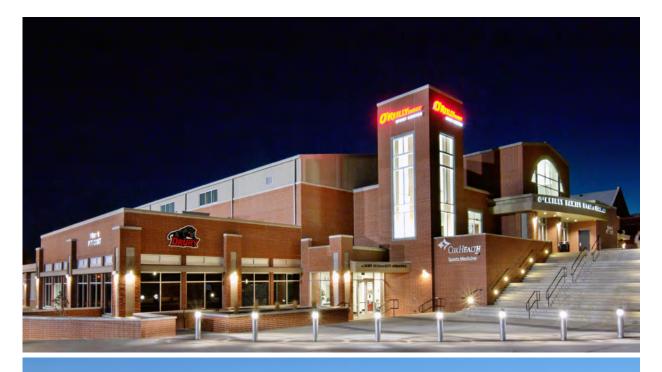

#### Metal building construction costs are lower compared to conventional construction.

The affordability, design flexibility and energy efficiency of metal building systems make them an appealing solution for hardwall buildings.

### Dynasties start with a strong foundation.

ABC hardwall facilities maintain their beauty and structural integrity remarkably well over time, and can be designed with future expansion in mind – making them the smart, surprisingly economical choice.