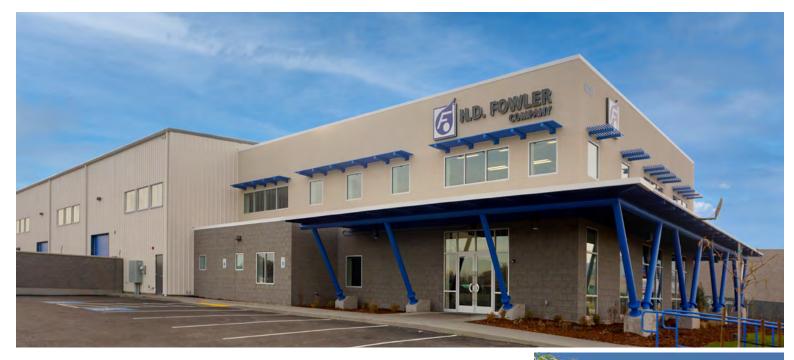

## With over 70 years of experience, American Buildings understands the special needs and requirements of pre-engineered metal buildings.

Our building systems offer the maximum in design flexibility, and provide the ability to work with architects and engineers to combine metal buildings with a hardwall system. Your building can be supported by a concrete wall without the aid of steel perimeter columns. Interior columns can be held to an absolute minimum depending on your budget and design, increasing usable space and reducing total project cost. Whether it's brick, masonry, EIFS, concrete, or tilt up, pre-engineered buildings can utilize hardwall options for pleasing aesthetics. In addition, Insulated Metal Panels can be used with hardwall or as an alternative to give a similar aesthetic on the exterior.

### Dynasties start with a strong foundation.

ABC hardwall facilities maintain their beauty and structural integrity remarkably well over time, and can be designed with future expansion in mind – making them the smart, surprisingly economical choice.