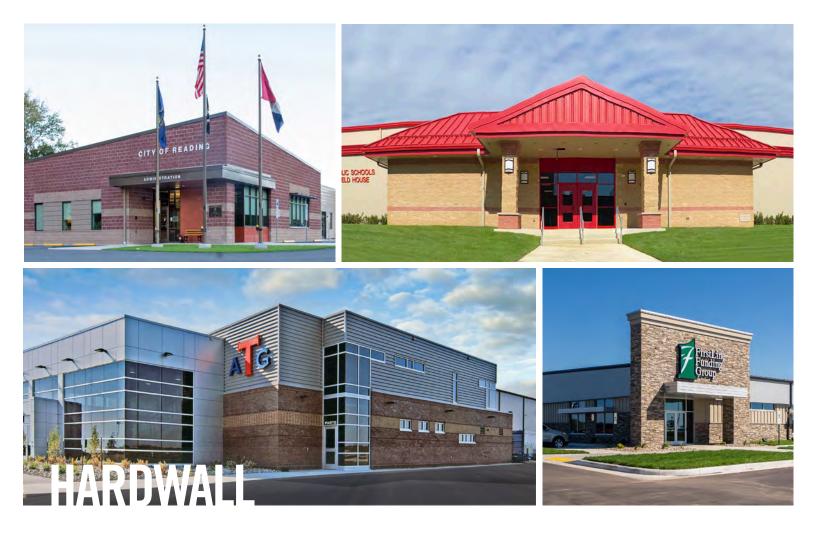

## With over 70 years of experience, American Buildings understands the special needs and requirements of pre-engineered metal buildings.

Our building systems offer the maximum in design flexibility, and provide the ability to work with architects and engineers to combine metal buildings with a hardwall system. Your building can be supported by a concrete wall without the aid of steel perimeter columns. Interior columns can be held to an absolute minimum depending on your budget and design, increasing usable space and reducing total project cost. Whether it's brick, masonry, EIFS, concrete, or tilt up, pre-engineered buildings can utilize hardwall options for pleasing aesthetics. In addition, Insulated Metal Panels can be used with hardwall or as an alternative to give a similar aesthetic on the exterior.

#### **Superior Product Systems**

ABC has raised the metal building industry bar with our high-performance products designed to meet your unique needs. We offer a full range of metal building framing options, industry-proven roof panel systems, attractive wall panels, insulated metal panels, energysaving prismatic skylights, innovative mezzanines, and multiple building accessories.

### Dynasties start with a strong foundation.

ABC hardwall facilities maintain their beauty and structural integrity remarkably well over time, and can be designed with future expansion in mind – making them the smart, surprisingly economical choice.