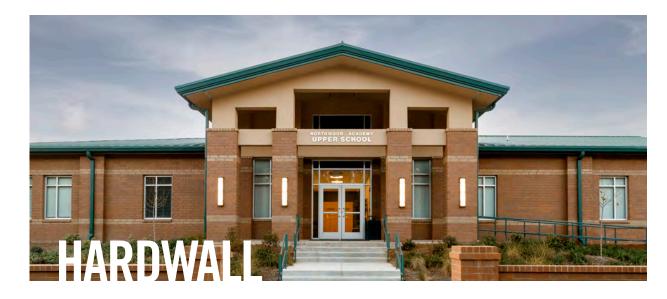

## With over 70 years of experience, American Buildings understands the special needs and requirements of pre-engineered metal buildings.

Our building systems offer the maximum in design flexibility, and provide the ability to work with architects and engineers to combine metal buildings with a hardwall system. Your building can be supported by a concrete wall without the aid of steel perimeter columns. Interior columns can be held to an absolute minimum depending on your budget and design, increasing usable space and reducing total project cost. Whether it's brick, masonry, EIFS, concrete, or tilt up, pre-engineered buildings can utilize hardwall options for pleasing aesthetics. In addition, Insulated Metal Panels can be used with hardwall or as an alternative to give a similar aesthetic on the exterior.

### Dynasties start with a strong foundation.

ABC hardwall facilities maintain their beauty and structural integrity remarkably well over time, and can be designed with future expansion in mind – making them the smart, surprisingly economical choice.