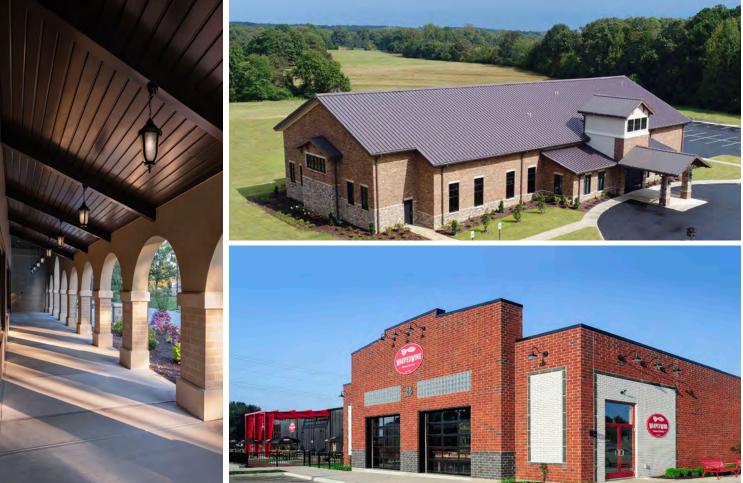

#### ABC metal buildings provide versatile building solutions

- Agricultural
- Athletic & Recreation
- Automotive
- Aviation
- Breweries & Wineries
- Commerical & Retail
- Community

- Manufacturing & Industrial
- Educational
- Government
- Office
- Religious
- Self Storage
- Warehouse & Distribution