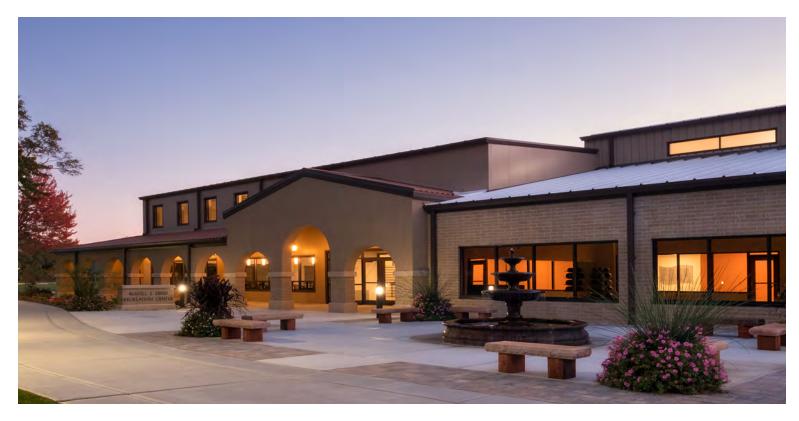

#### Metal building construction costs are lower compared to conventional construction.

The affordability, design flexibility and energy efficiency of metal building systems make them an appealing solution for hardwall buildings.

### Dynasties start with a strong foundation.

ABC hardwall facilities maintain their beauty and structural integrity remarkably well over time, and can be designed with future expansion in mind – making them the smart, surprisingly economical choice.