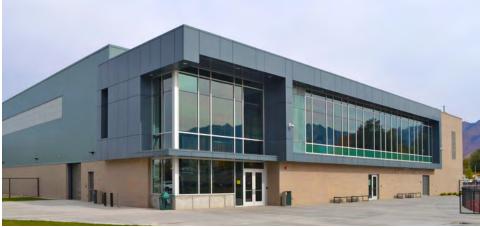

## With over 70 years of experience, American Buildings understands the special needs and requirements of pre-engineered metal buildings.

Our building systems offer the maximum in design flexibility, and provide the ability to work with architects and engineers to combine metal buildings with a hardwall system. Your building can be supported by a concrete wall without the aid of steel perimeter columns. Interior columns can be held to an absolute minimum depending on your budget and design, increasing usable space and reducing total project cost. Whether it's brick, masonry, EIFS, concrete, or tilt up, pre-engineered buildings can utilize hardwall options for pleasing aesthetics. In addition, Insulated Metal Panels can be used with hardwall or as an alternative to give a similar aesthetic on the exterior.

#### Metal building construction costs are lower compared to conventional construction.

The affordability, design flexibility and energy efficiency of metal building systems make them an appealing solution for hardwall buildings.