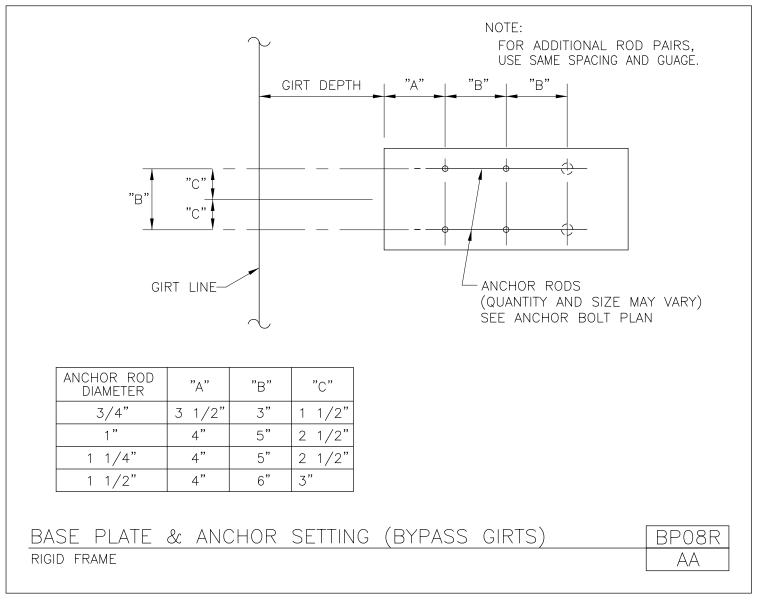

Download the DWG file by clicking here.

Base Plate and Anchor Setting (Inset Girts) Rigid Frame BP08Q/AA

Download the DWG file by clicking here.

Base Plate and Anchor Setting (Bypass Girts) Rigid Frame BP08R/AA