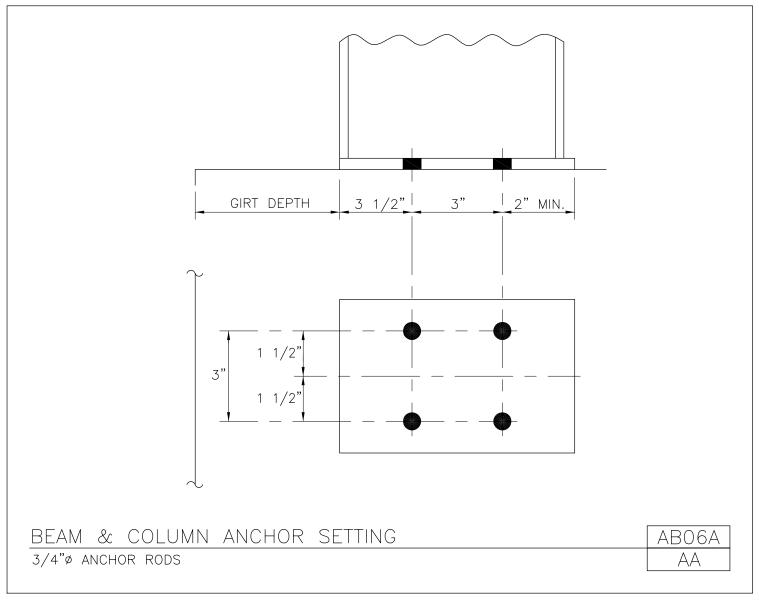

BASE PLATE AND ANCHOR ROD SETTING

Beam and Column Anchor Setting ≥ 1" Ø Anchor Rods AB06/AA

Download the DWG file by clicking here.

Beam and Column Anchor Setting 3/4" Ø Anchor Rods AB06A/AA

Download the DWG file by clicking here.