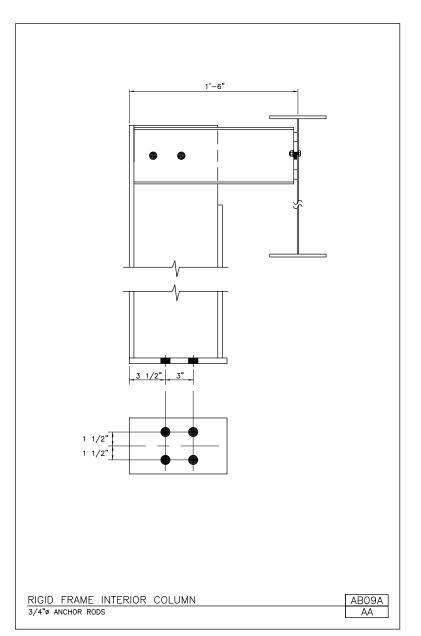

## Download the DWG file by clicking here.

Rigid Frame Interior Column 3/4" Ø Anchor Rods AB09A/AA

Download the DWG file by clicking here.

Rigid Frame Interior Column ≥ 1" Ø Anchor Rods AB09AB/AA

Download the DWG file by clicking here.