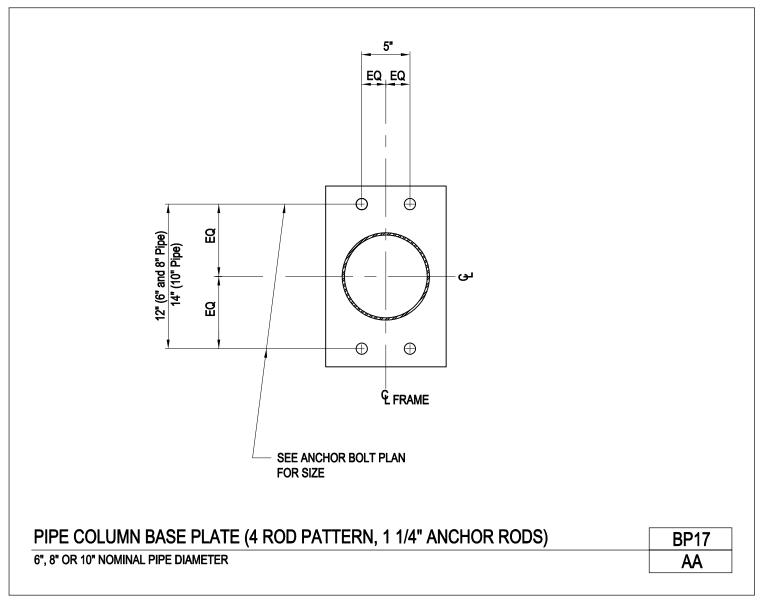

Download the DWG file by clicking here.

BASE PLATE AND ANCHOR ROD SETTING

Pipe Column Base Plate (4 Rod Pattern, 1 1/4" Anchor Rods) 6" 8" or 10" Nominal Pipe Diameter BP17/AA

Download the DWG file by clicking here.