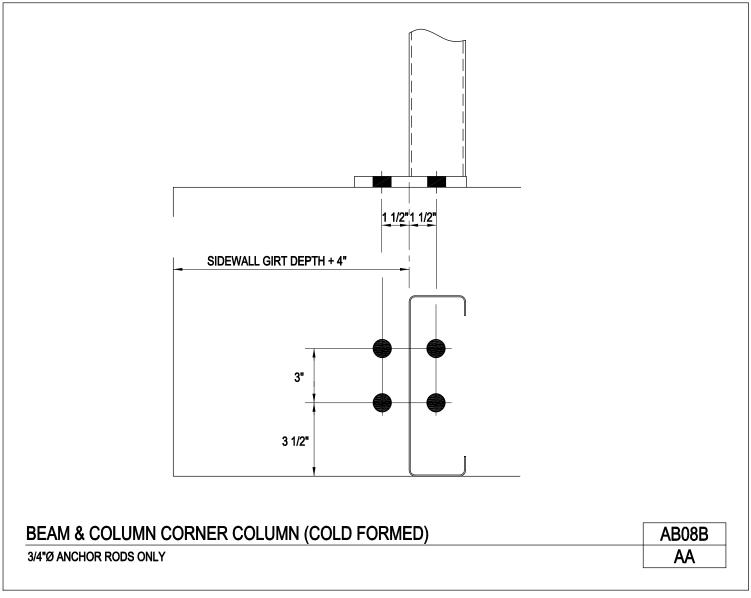

Download the DWG file by clicking here.

Beam and Column Corner Column (Hot Rolled and Built-Up) > 1"Ø Anchor Rods AB08A/AA

Download the DWG file by clicking here.

BASE PLATE AND ANCHOR ROD SETTING

Beam and Column Corner Column (Cold Formed) 3/4" Ø Anchor Rods Only AB08B/AA