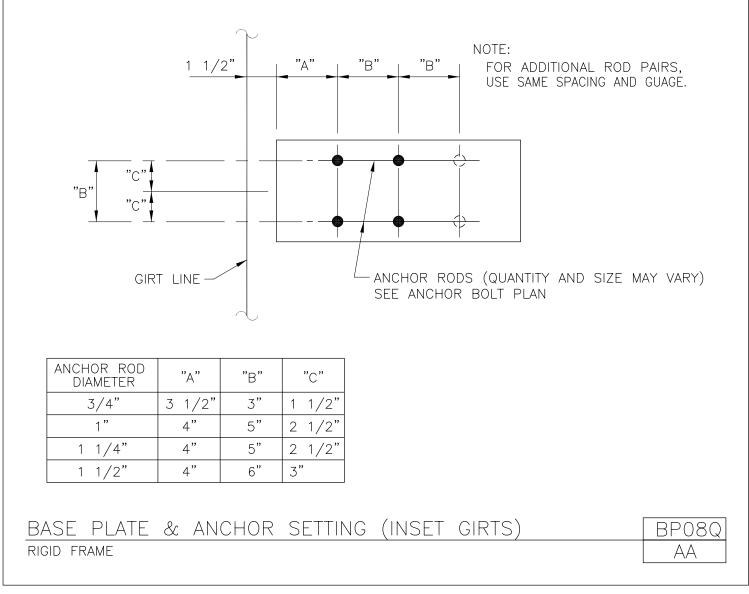

Download the DWG file by clicking here.

Base Plate and Anchor Setting (Inset Girts) Rigid Frame BP08Q/AA

Download the DWG file by clicking here.

Base Plate and Anchor Setting (Bypass Girts) Rigid Frame BP08R/AA