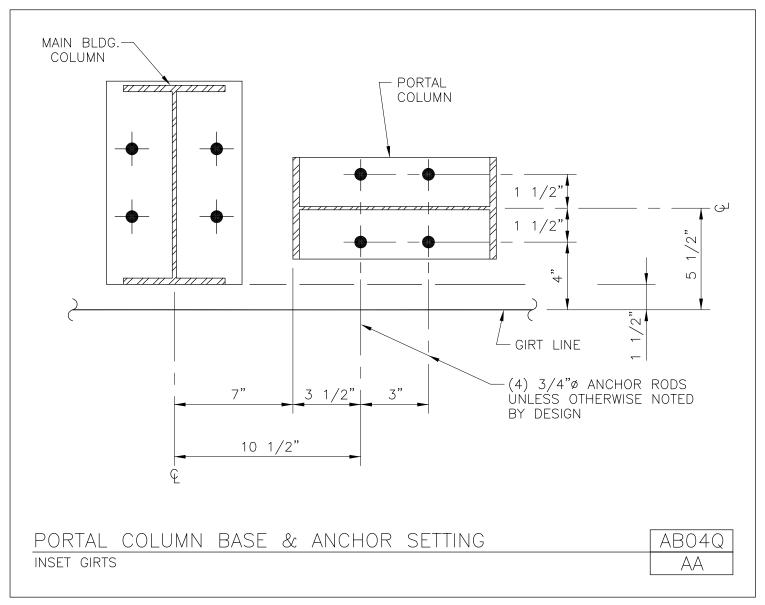

BASE PLATE AND ANCHOR ROD SETTING

Portal Column Base and Anchor Setting Flush Girts AB04P/AA

Download the DWG file by clicking here.

Portal Column Base and Anchor Setting Inset Girts AB04Q/AA

Download the DWG file by clicking here.