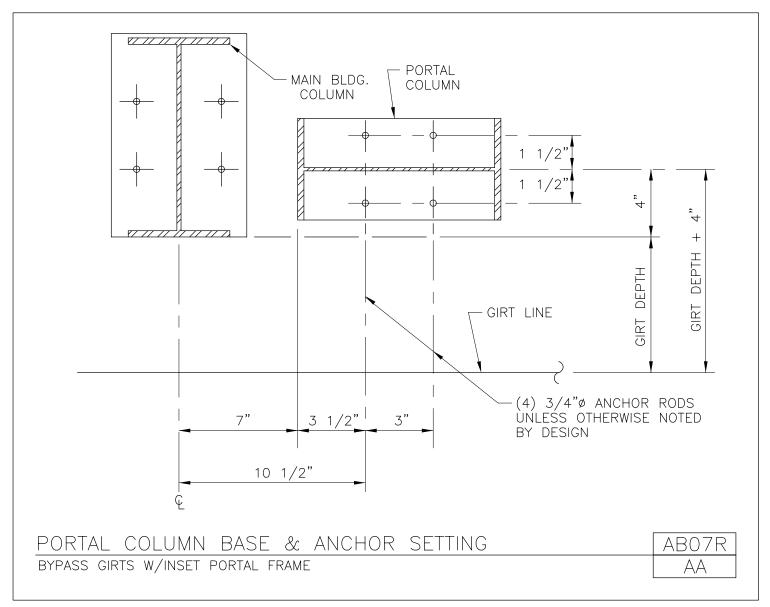

Portal Column Base and Anchor Setting Bypass Girts w/ Inset Portal Frame AB07R/AA

Download the DWG file by clicking here.

Beam and Column Corner Column (Hot Rolled and Built Up) 3/4" Ø Anchor Rods AB08/AA