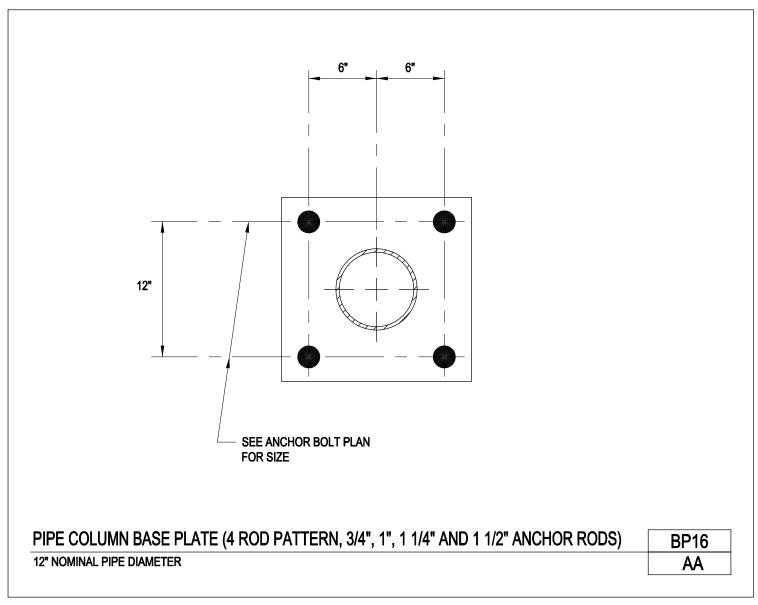

Pipe Column Base Plate (4 Rod Pattern, 3/4" and 1" Anchor Rods) 6", 8" or 10" Nominal Pipe Diameter BP15/AA

Download the DWG file by clicking here.

Pipe Column Base Plate (4 Rod Pattern, 3/4" 1", 1 1/4" and 1 1/2" Anchor Rods) 12" Nominal Pipe Diameter BP16/AA