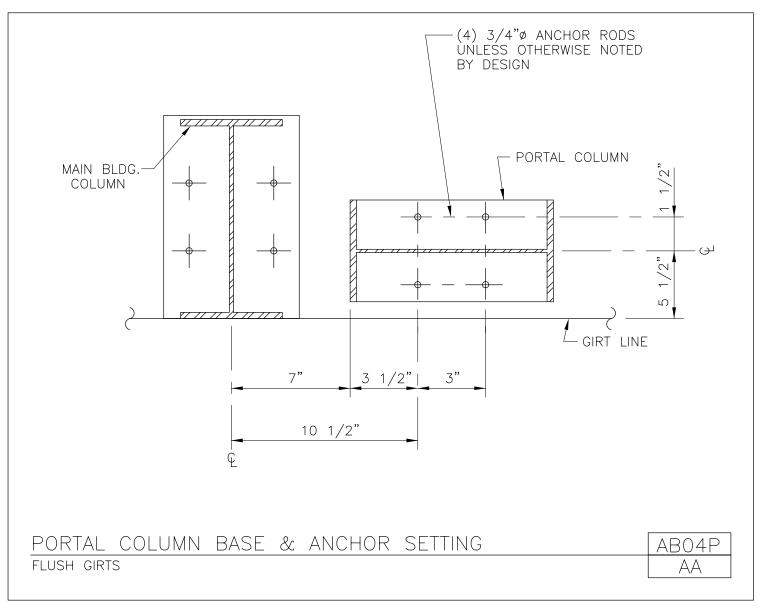

BASE PLATE AND ANCHOR ROD SETTING

Portal Column Base and Anchor Setting Flush Girts AB04P/AA

Download the DWG file by clicking here.

Portal Column Base and Anchor Setting Inset Girts AB04Q/AA

Download the DWG file by clicking here.