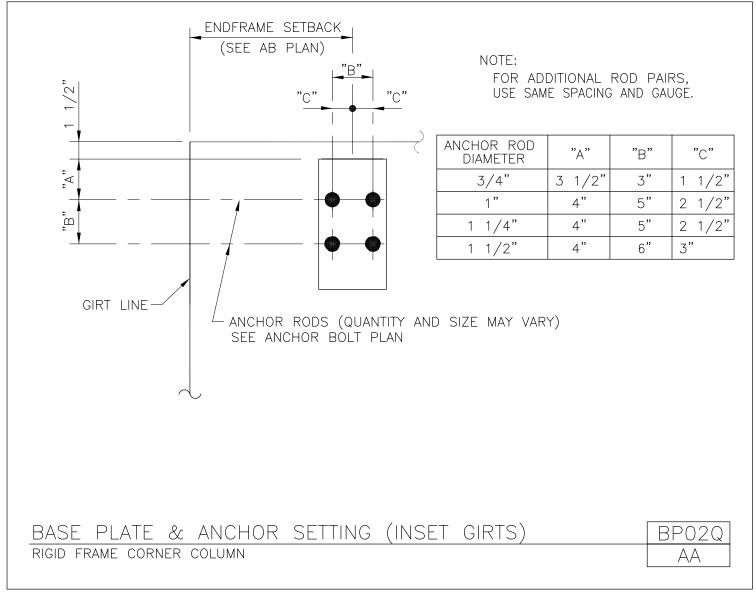

## Special Section at Panel Base

AB10/AA

BASE PLATE AND ANCHOR ROD SETTINGS

Base Plate and Anchor Setting (Flush Girts) Rigid Frame Corner Column BP02P/AA

Download the DWG file by clicking here.

Base Plate and Anchor Setting (Inset Girts) Rigid Frame Corner Column BP02Q/AA

Download the DWG file by clicking here.

BASE PLATE AND ANCHOR ROD SETTINGS

Base Plate and Anchor Setting (Bypass Girts) Rigid Frame Corner Column BP02R/AA

Download the DWG file by clicking here.

Base Plate and Anchor Setting (Flush Girts) Rigid Frame BP08P/AA