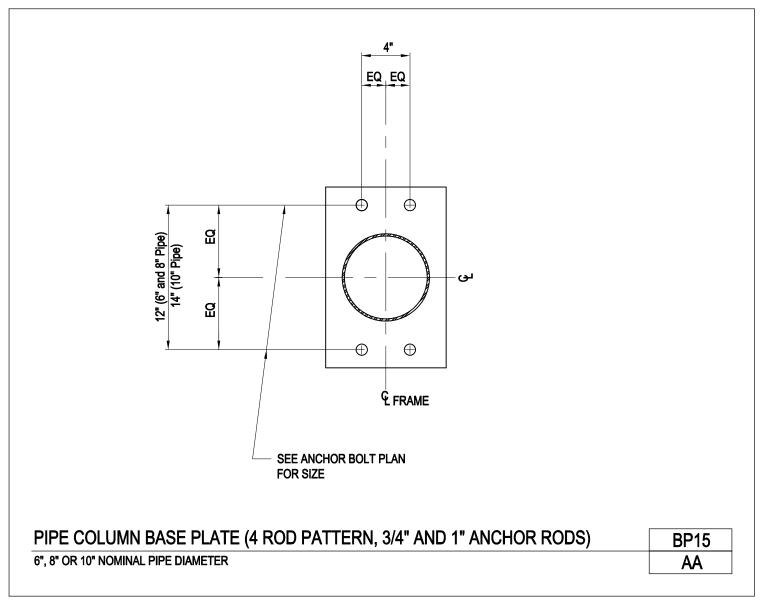

Pipe Column Base Plate (4 Rod Pattern, 3/4" and 1" Anchor Rods) 6", 8" or 10" Nominal Pipe Diameter BP15/AA

Download the DWG file by clicking here.

Pipe Column Base Plate (4 Rod Pattern, 3/4" 1", 1 1/4" and 1 1/2" Anchor Rods) 12" Nominal Pipe Diameter BP16/AA