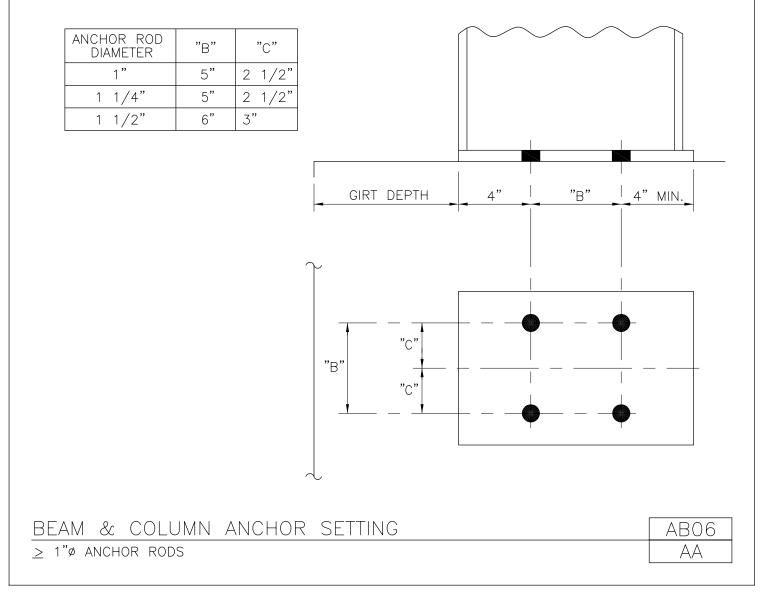

BASE PLATE AND ANCHOR ROD SETTING

Beam and Column Anchor Setting ≥ 1" Ø Anchor Rods AB06/AA

Download the DWG file by clicking here.

Beam and Column Anchor Setting 3/4" Ø Anchor Rods AB06A/AA

Download the DWG file by clicking here.