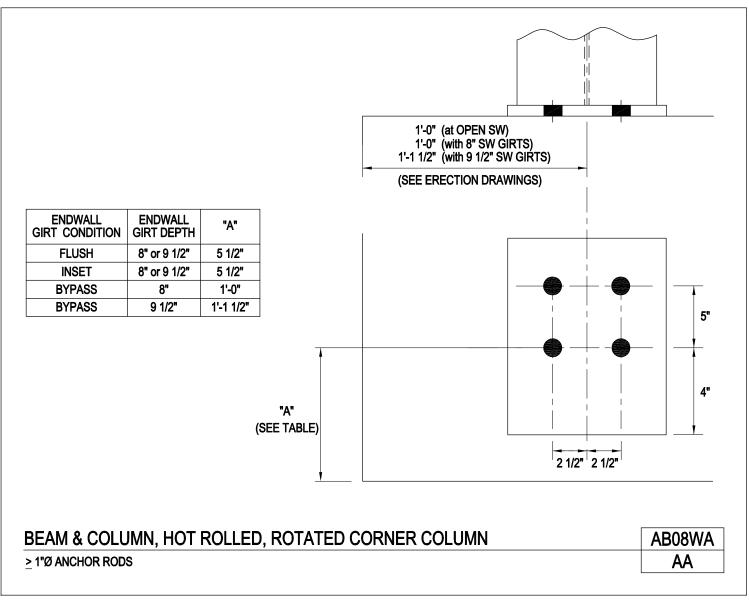

Download the DWG file by clicking here.

Beam and Column, Hot Rolled, Rotated Corner Column 3/4" Ø Anchor Rods AB08W/AA

Download the DWG file by clicking here.

Beam and Column, Hot Rolled, Rotated Corner Column > 1" Ø Anchor Rods AB08WA/AA