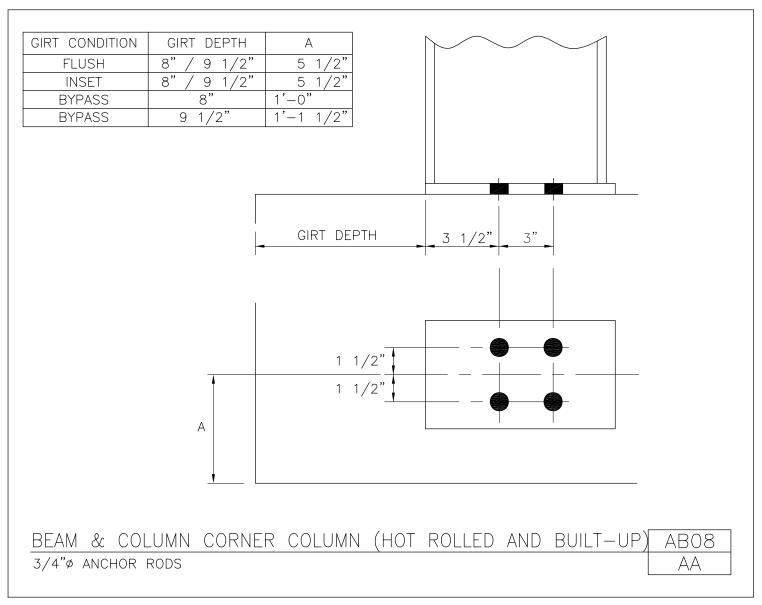

Portal Column Base and Anchor Setting Bypass Girts w/ Inset Portal Frame AB07R/AA

Download the DWG file by clicking here.

Beam and Column Corner Column (Hot Rolled and Built Up) 3/4" Ø Anchor Rods AB08/AA

Download the DWG file by clicking here.

Beam and Column Corner Column (Hot Rolled and Built-Up) > 1"Ø Anchor Rods AB08A/AA

Download the DWG file by clicking here.

BASE PLATE AND ANCHOR ROD SETTING

Beam and Column Corner Column (Cold Formed) 3/4" Ø Anchor Rods Only AB08B/AA