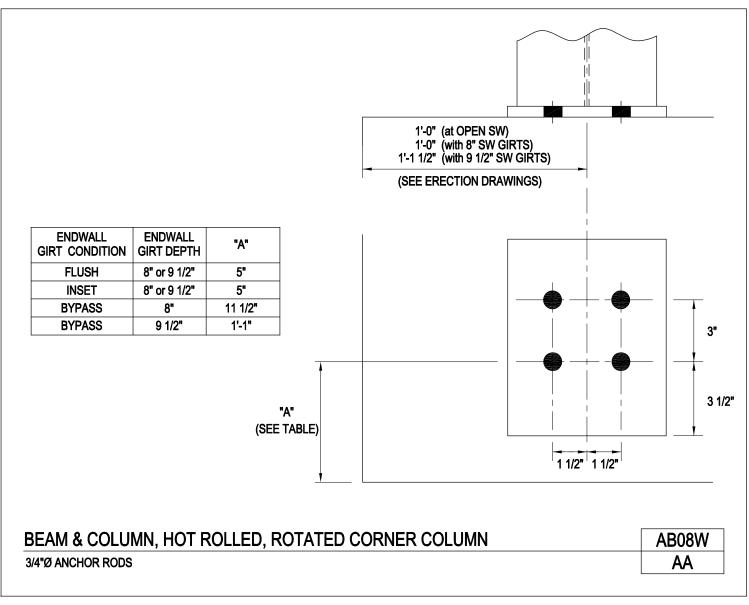

Download the DWG file by clicking here.

Beam and Column, Hot Rolled, Rotated Corner Column 3/4" Ø Anchor Rods AB08W/AA

Download the DWG file by clicking here.

Beam and Column, Hot Rolled, Rotated Corner Column > 1" Ø Anchor Rods AB08WA/AA