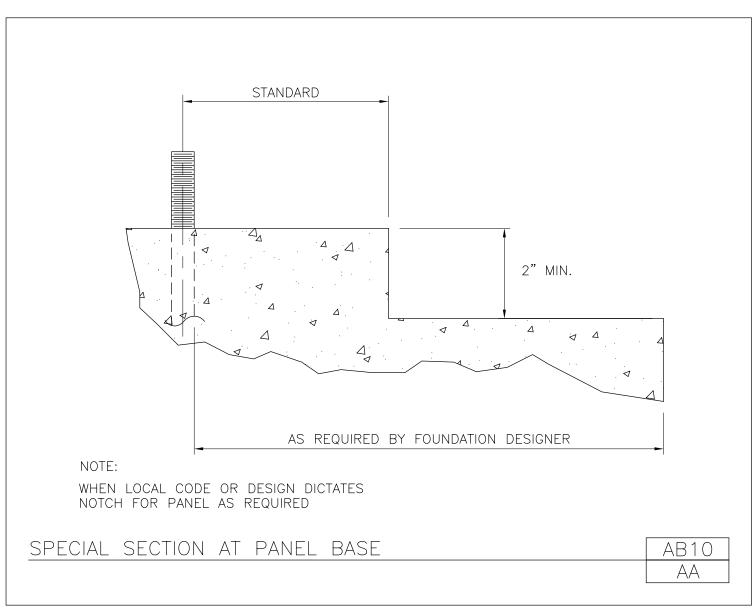

## Special Section at Panel Base

AB10/AA

BASE PLATE AND ANCHOR ROD SETTINGS

Base Plate and Anchor Setting (Flush Girts) Rigid Frame Corner Column BP02P/AA

Download the DWG file by clicking here.

Base Plate and Anchor Setting (Inset Girts) Rigid Frame Corner Column BP02Q/AA