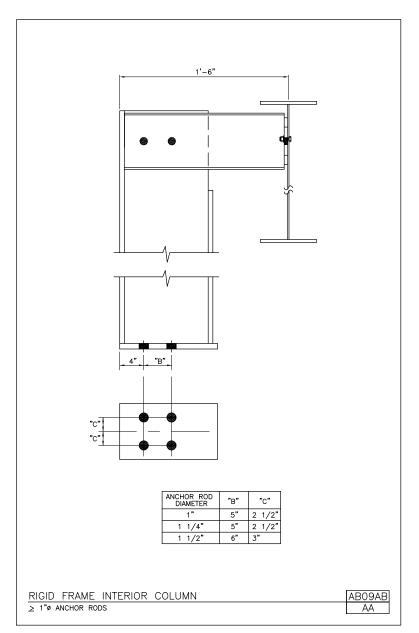

## Download the DWG file by clicking here.

Rigid Frame Interior Column 3/4" Ø Anchor Rods AB09A/AA

Download the DWG file by clicking here.

Rigid Frame Interior Column ≥ 1" Ø Anchor Rods AB09AB/AA

Download the DWG file by clicking here.