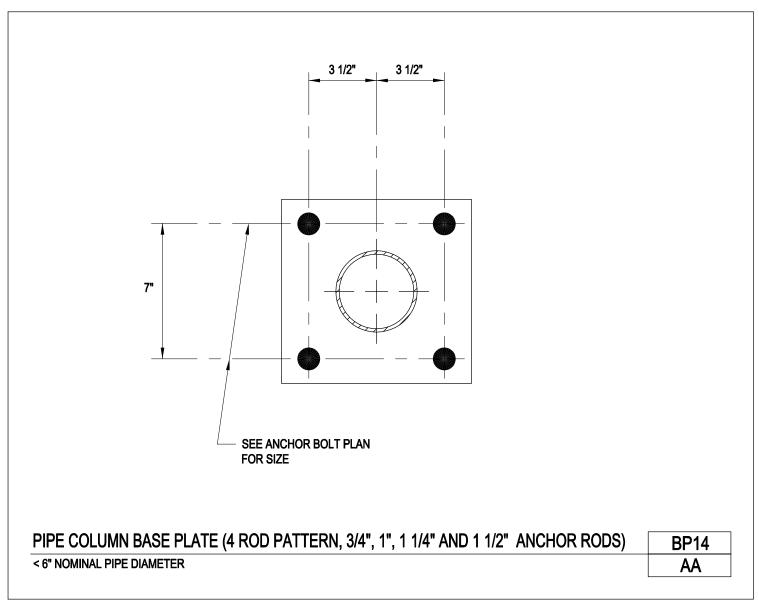

Download the DWG file by clicking here.

Pipe Column Base Plate (4 Rod Pattern, 3/4", 1", 1 1/4", and 1 1/2" Anchor Rods) <6" Nominal Pipe Diameter BP14/AA

Download the DWG file by clicking here.

BASE PLATE AND ANCHOR ROD SETTING