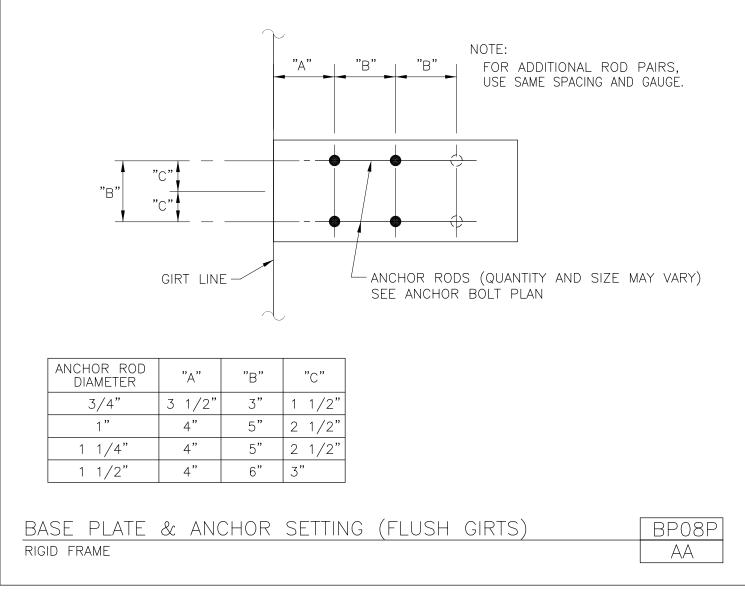

Download the DWG file by clicking here.

BASE PLATE AND ANCHOR ROD SETTINGS

Base Plate and Anchor Setting (Bypass Girts) Rigid Frame Corner Column BP02R/AA

Download the DWG file by clicking here.

Base Plate and Anchor Setting (Flush Girts) Rigid Frame BP08P/AA