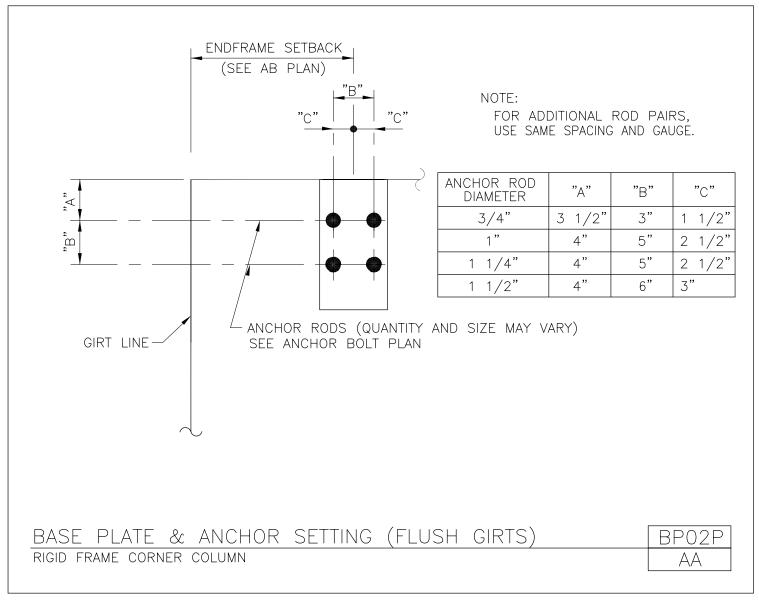

## Special Section at Panel Base

AB10/AA

BASE PLATE AND ANCHOR ROD SETTINGS

Base Plate and Anchor Setting (Flush Girts) Rigid Frame Corner Column BP02P/AA

Download the DWG file by clicking here.

Base Plate and Anchor Setting (Inset Girts) Rigid Frame Corner Column BP02Q/AA