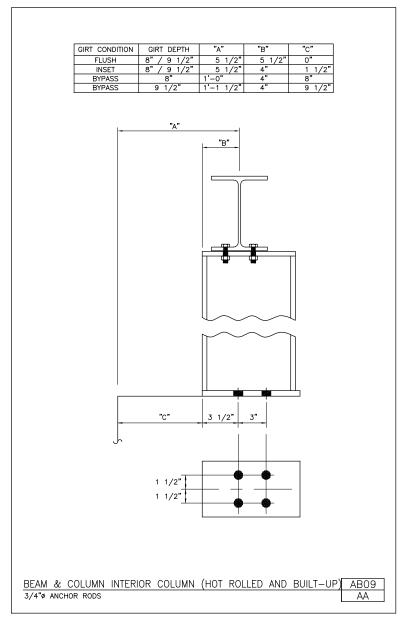

Download the DWG file by clicking here.

Beam and Column Interior Column (Hot Rolled and Built-Up) 3/4" Ø Anchor Rods AB09/AA

## Download the DWG file by clicking here.

Rigid Frame Interior Column 3/4" Ø Anchor Rods AB09A/AA

Download the DWG file by clicking here.

Rigid Frame Interior Column ≥ 1" Ø Anchor Rods AB09AB/AA

Download the DWG file by clicking here.