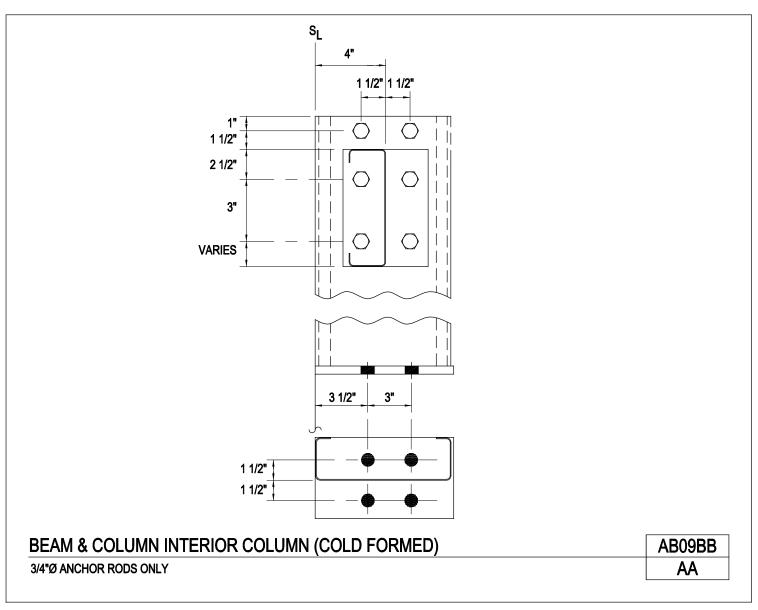

Beam and Column Interior Column (Hot Rolled and Built-Up)  $\geq$  1" Ø Anchor Rods AB09B/AA

Download the DWG file by clicking here.

BASE PLATE AND ANCHOR ROD SETTING

Beam and Column Interior Column (Cold Formed) 3/4" Ø Anchor Rods Only AB09BB/AA