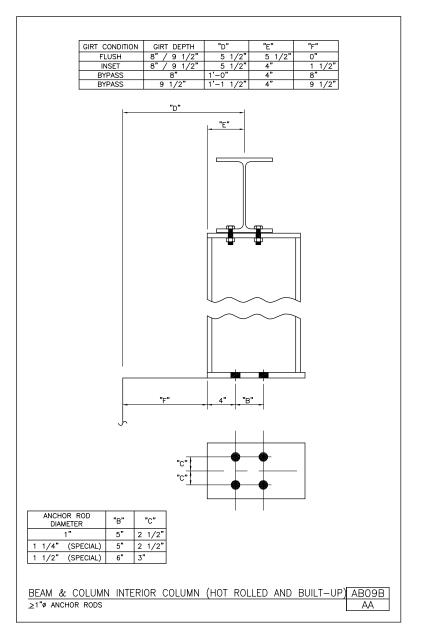

Beam and Column Interior Column (Hot Rolled and Built-Up)  $\geq$  1" Ø Anchor Rods AB09B/AA

Download the DWG file by clicking here.

BASE PLATE AND ANCHOR ROD SETTING

Beam and Column Interior Column (Cold Formed) 3/4" Ø Anchor Rods Only AB09BB/AA