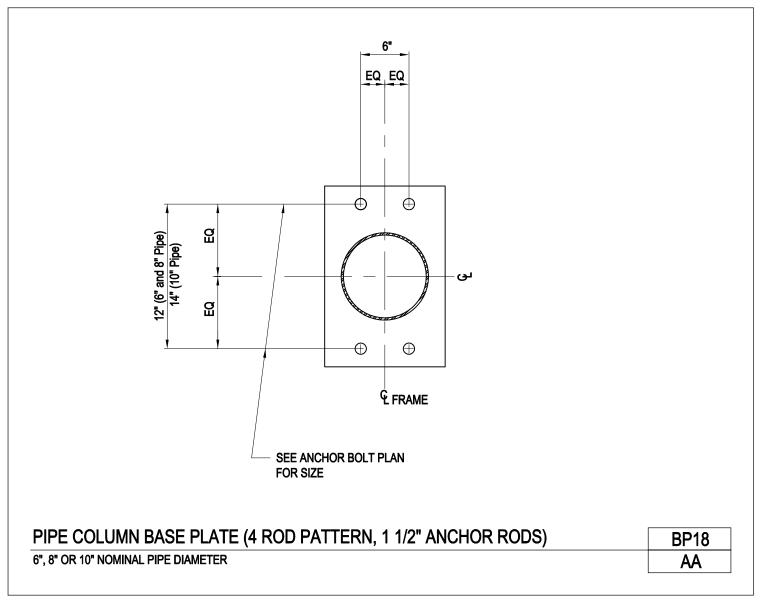

BASE PLATE AND ANCHOR ROD SETTING

Pipe Column Base Plate (4 Rod Pattern, 1 1/2" Anchor Rods) 6" 8" or 10" Nominal Pipe Diameter BP18/AA

Download the DWG file by clicking here.

Framed Opening Anchor Rod Detail