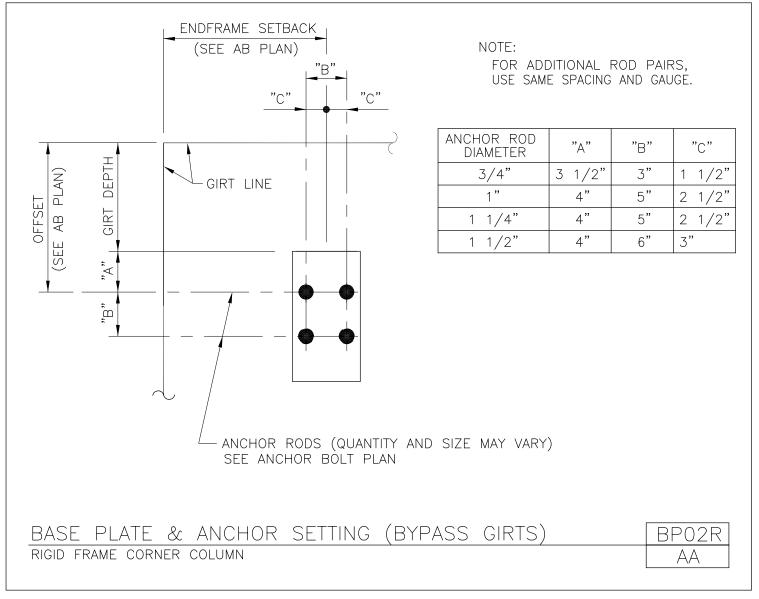

Download the DWG file by clicking here.

BASE PLATE AND ANCHOR ROD SETTINGS

Base Plate and Anchor Setting (Bypass Girts) Rigid Frame Corner Column BP02R/AA

Download the DWG file by clicking here.

Base Plate and Anchor Setting (Flush Girts) Rigid Frame BP08P/AA