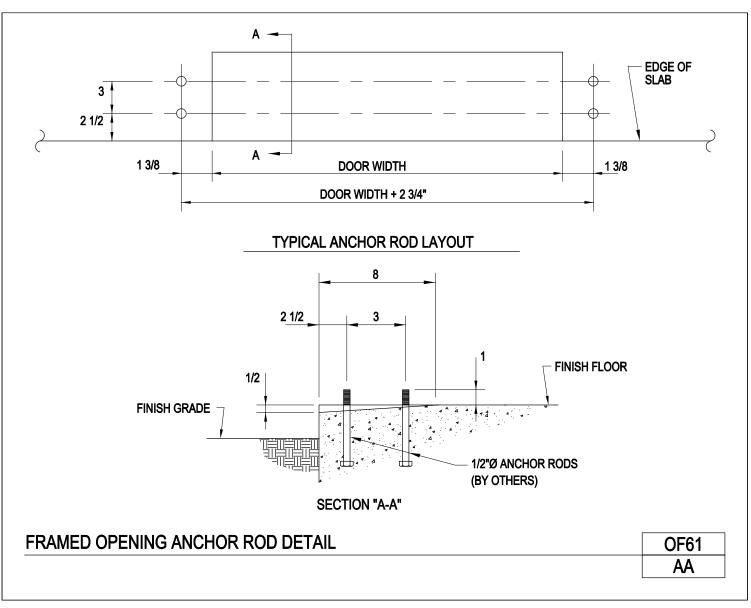

BASE PLATE AND ANCHOR ROD SETTING

Pipe Column Base Plate (4 Rod Pattern, 1 1/2" Anchor Rods) 6" 8" or 10" Nominal Pipe Diameter BP18/AA

Download the DWG file by clicking here.

Framed Opening Anchor Rod Detail

OF61/AA

Download the DWG file by clicking here.