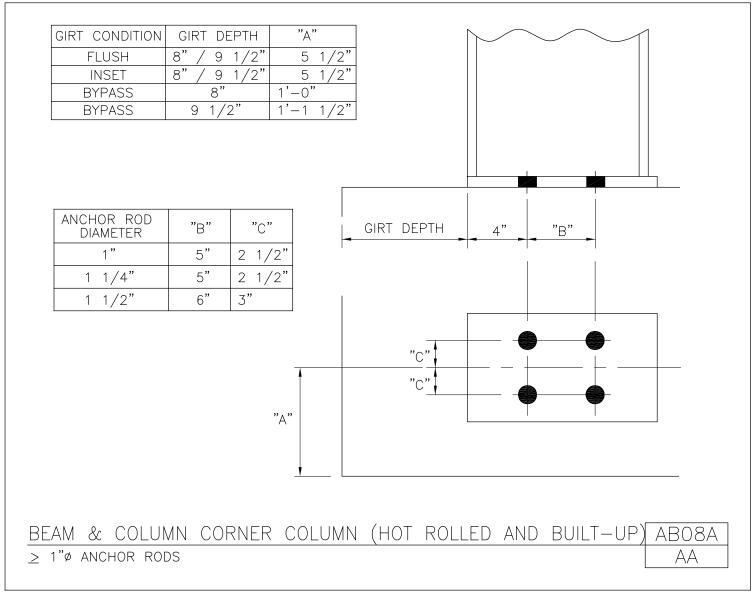

Download the DWG file by clicking here.

Beam and Column Corner Column (Hot Rolled and Built-Up) > 1"Ø Anchor Rods AB08A/AA

Download the DWG file by clicking here.

BASE PLATE AND ANCHOR ROD SETTING

Beam and Column Corner Column (Cold Formed) 3/4" Ø Anchor Rods Only AB08B/AA