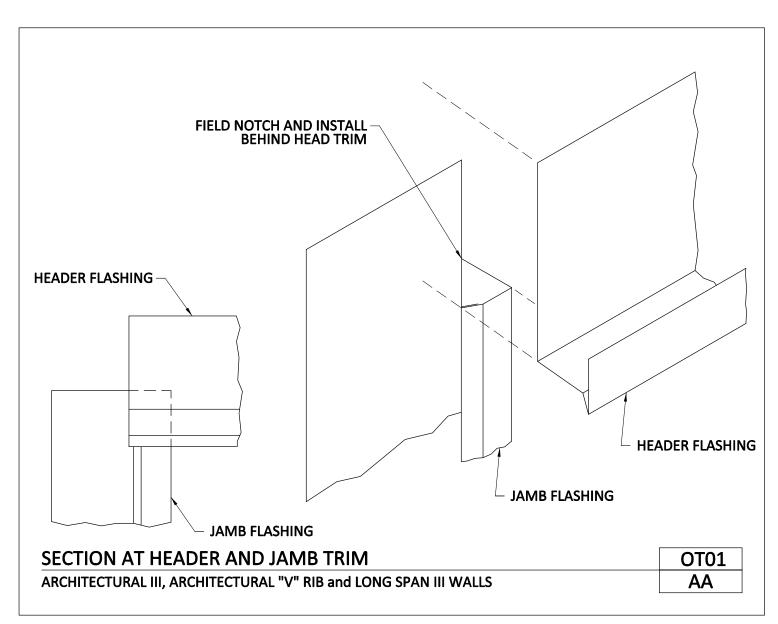

Download the DWG file by clicking here.

FRAMED OPENINGS

A NUCOR COMPANY

Section at Header and Jamb Trim Architectural III, Architectural "V" Rib, and Long Span III Walls OT01/AA

Download the DWG file by clicking here.