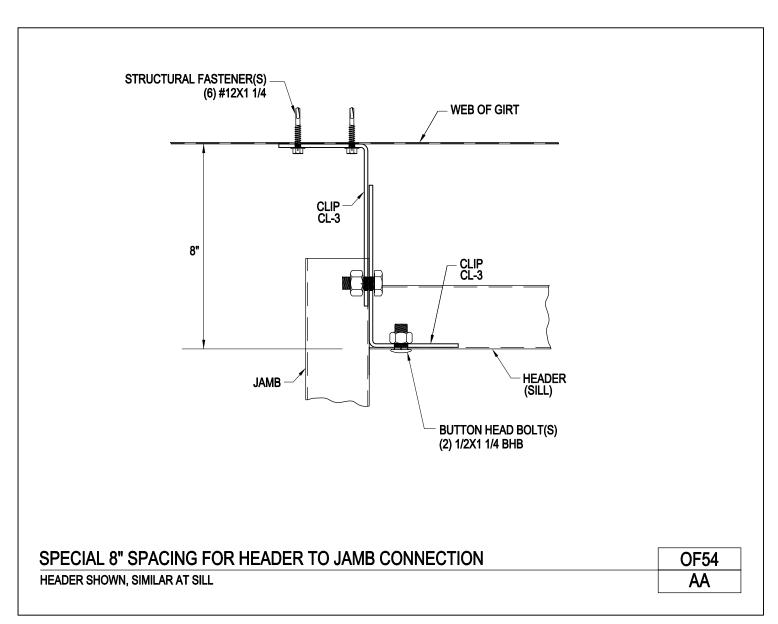

Special 7" Spacing for Header to Jamb Connection Header Shown, Similar at Sill OF53/AA

Download the DWG file by clicking here.

FRAMED OPENINGS

A NUCOR COMPANY

Special 8" Spacing for Header to Jamb Connection Header Shown, Similar at Sill OF54/AA