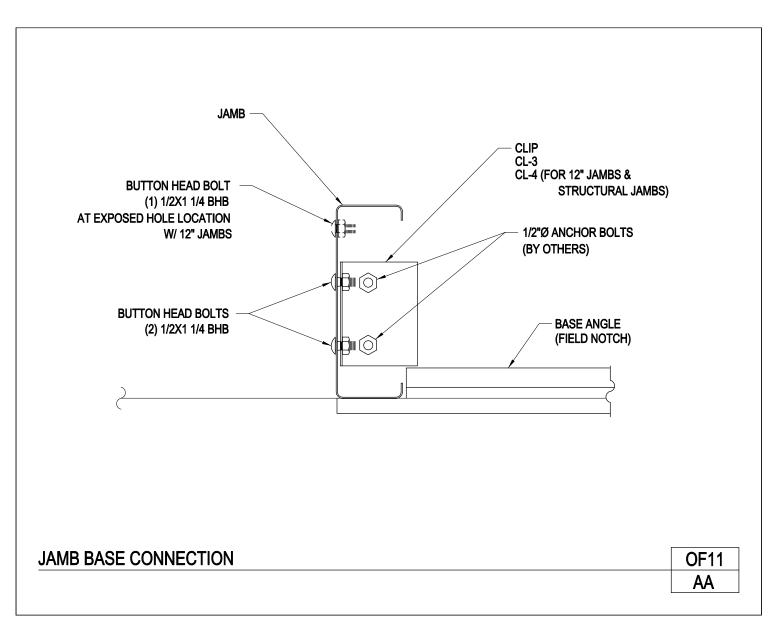

FRAMED OPENINGS

A NUCOR COMPANY

8OC16- Jamb Extension Cee to Bottom of Purlin Bypass Girts at Rigid Frame Endwall OF09W/AA

Download the DWG file by clicking here.

FRAMED OPENINGS

**Jamb Base Connection** 

OF11/AA