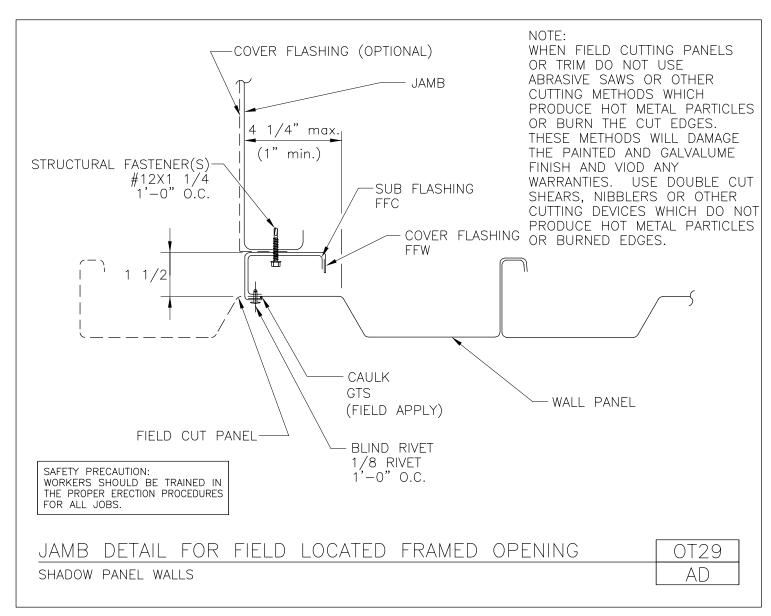

Download the DWG file by clicking here.

FRAMED OPENINGS

A NUCOR COMPANY

Jamb Detail for Field Located Framed Opening Shadow Panel Walls OT30/AD

Download the DWG file by clicking here.

FRAMED OPENINGS

A NUCOR COMPANY