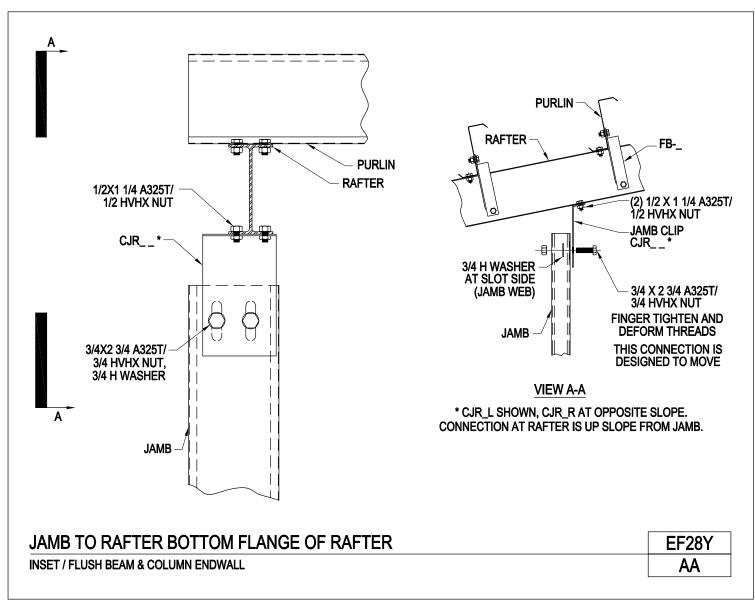

A NUCOR COMPANY

Jamb to Rafter Web Connection Rigid Frame/Bypass Beam & Column Endwall EF28W/AA

Download the DWG file by clicking here.

FRAMED OPENINGS

A NUCOR COMPANY

Jamb to Rafter Bottom Flange of Rafter Inset/Flush Beam & Column Endwall EF28Y/AA