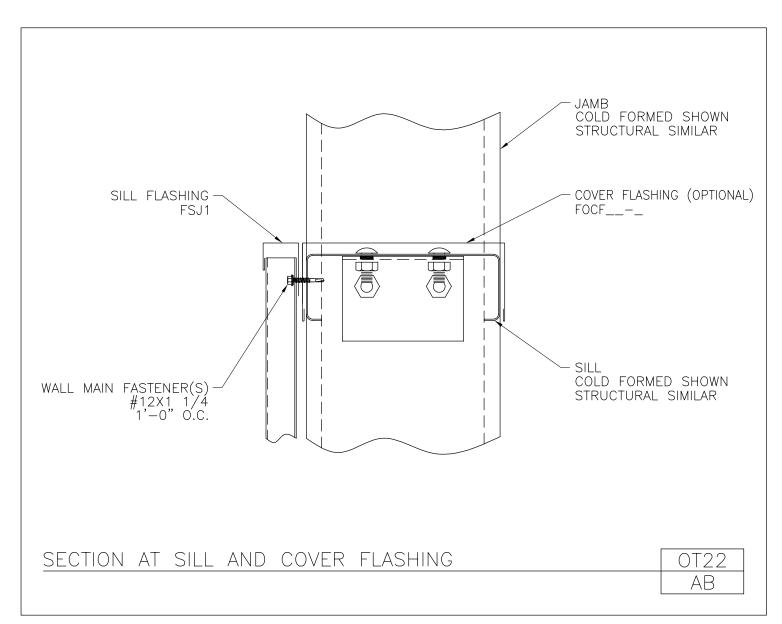

FRAMED OPENINGS

Section at Header and Cover Flashing

OT21/AB

Download the DWG file by clicking here.

FRAMED OPENINGS

A NUCOR COMPANY

Section at Sill and Cover Flashing

OT22/AB