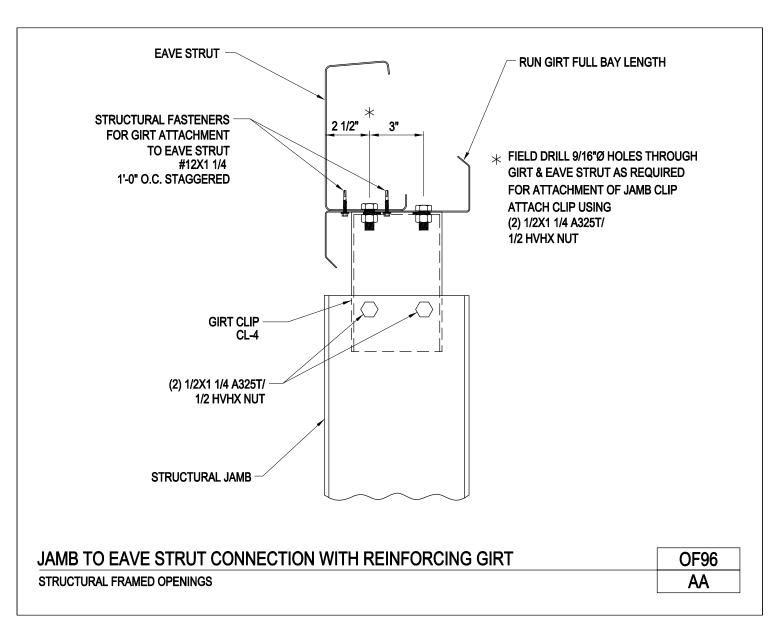

FRAMED OPENINGS

A NUCOR COMPANY

Structural Header and Jamb Connections Structural Framed Openings OF95A/AA

Download the DWG file by clicking here.

FRAMED OPENINGS

A NUCOR COMPANY

Jamb to Eave Strut Connection With Reinforcing Girt Structural Framed Opening OF96/AA