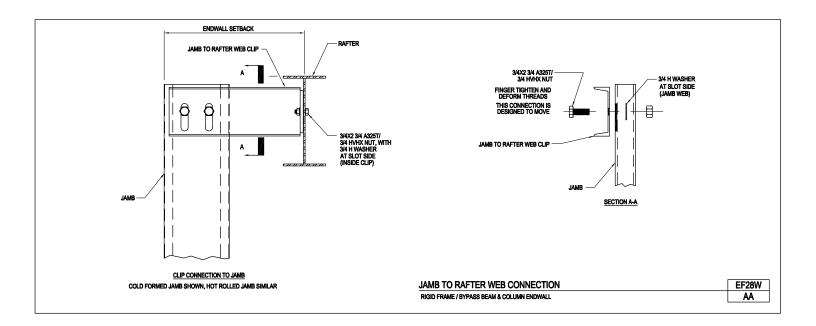

A NUCOR COMPANY

Jamb to Rafter Web Connection Rigid Frame/Bypass Beam & Column Endwall EF28W/AA

Download the DWG file by clicking here.

FRAMED OPENINGS

A NUCOR COMPANY

Jamb to Rafter Bottom Flange of Rafter Inset/Flush Beam & Column Endwall EF28Y/AA