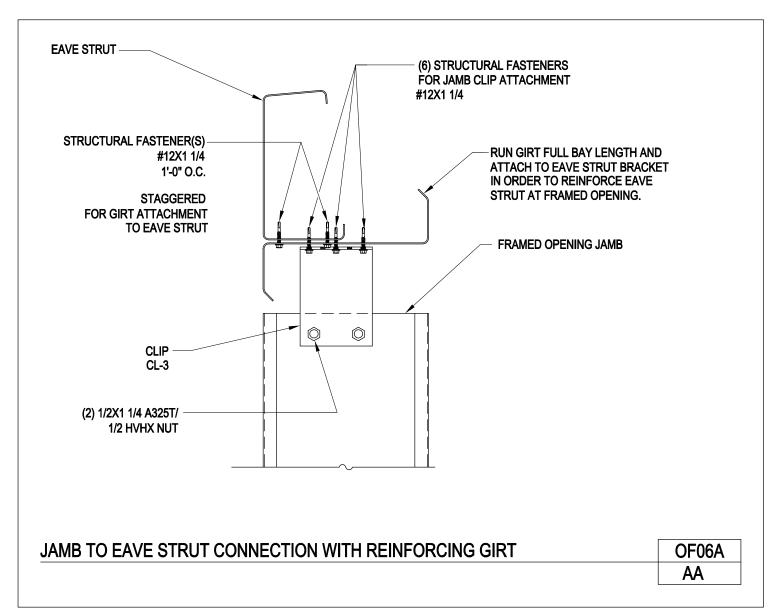

Jamb to Eave Strut Connection With Reinforcing Girt

OF06A/AA

Download the DWG file by clicking here.

FRAMED OPENINGS

A NUCOR COMPANY

8" Jamb Extension Cee, Girt to Girt Connection

OF07/AA

Download the DWG file by clicking here.