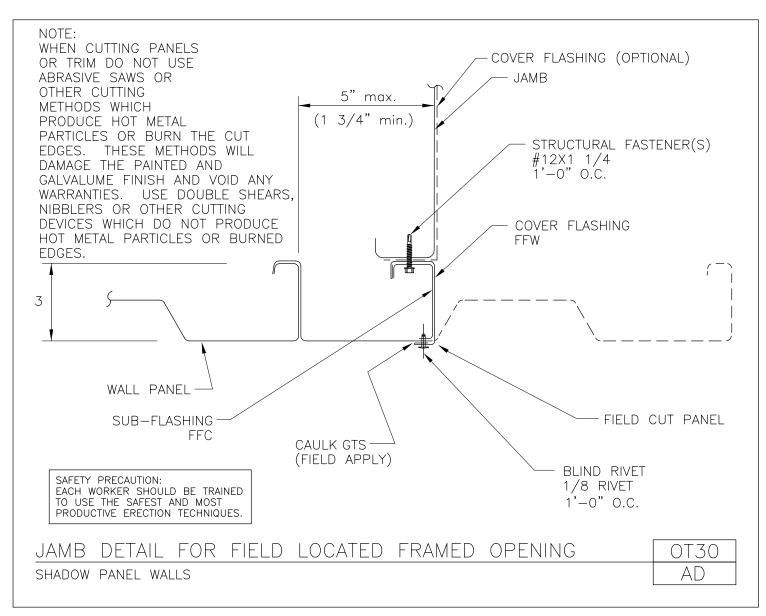

Download the DWG file by clicking here.

FRAMED OPENINGS

A NUCOR COMPANY

Jamb Detail for Field Located Framed Opening Shadow Panel Walls OT30/AD

Download the DWG file by clicking here.

FRAMED OPENINGS

A NUCOR COMPANY