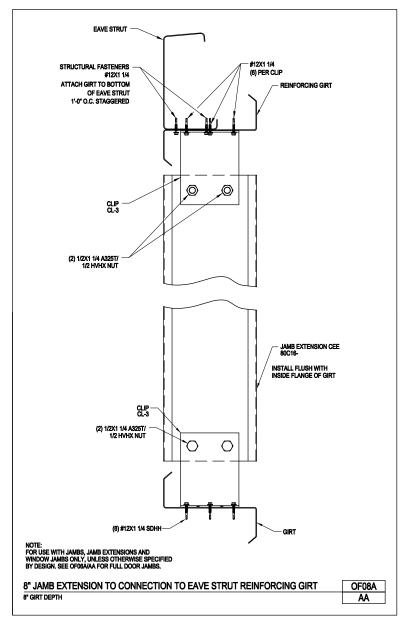

FRAMED OPENINGS

8" Jamb Extension Cee to Eave Strut Connection

8" Wall Girts OF08/AA

Download the DWG file by clicking here.

FRAMED OPENINGS

A NUCOR COMPANY

8" Jamb Extension to Connection to Eave Strut Reinforcing Girt 8" Girt Depth OF08A/AA

Download the DWG file by clicking here.

FRAMED OPENINGS

8" Jamb Extension Cee to Eave Strut With Reinforcing Girt 9 1/2" or 12" Girts OF08B/AA

Download the DWG file by clicking here.

FRAMED OPENINGS

A NUCOR COMPANY