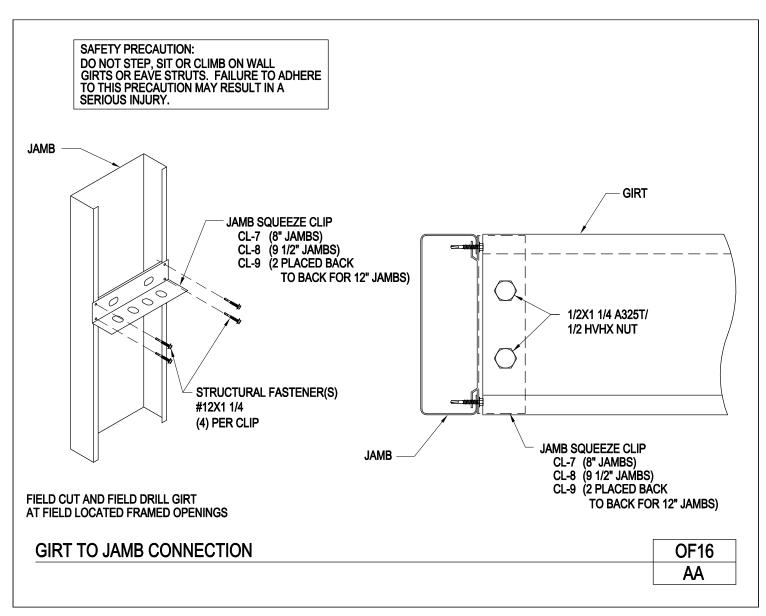

OF16/AA, Girt to Jamb Connection

OF16A/AA, Girt to Jamb Connection

OF16B/AA, Connection at Girt (Above/Below Opening) to Jamb, Girt to Jamb Connection

OF16W/AA, Girt to Structural Jamb Connection

OF16WB/AA, Connection at Girt (Above/Below Opening) to Structural Jamb, Girt to Structural Jamb Connection

Download the DWG file by clicking here.

FRAMED OPENINGS

A NUCOR COMPANY

Girt to Jamb Connection

OF16/AA

Download the DWG file by clicking here.

FRAMED OPENINGS

A NUCOR COMPANY