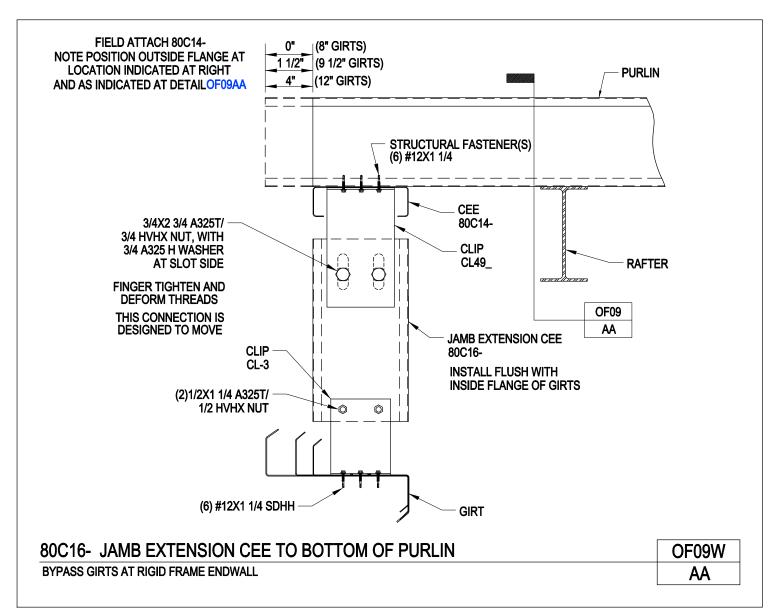

FRAMED OPENINGS

A NUCOR COMPANY

8OC16- Jamb Extension Cee to Bottom of Purlin Bypass Girts at Rigid Frame Endwall OF09W/AA

Download the DWG file by clicking here.

FRAMED OPENINGS

**Jamb Base Connection** 

OF11/AA