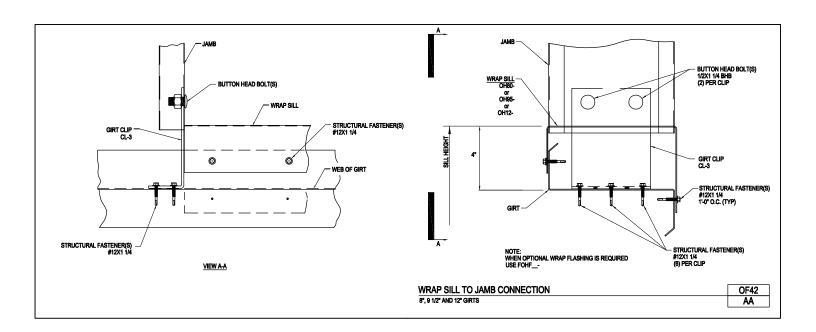

Download the DWG file by clicking here.

FRAMED OPENINGS

A NUCOR COMPANY

Wrap Sill to Jamb Connection 8", 9 1/2" and 12" Girts OF42/AA

Download the DWG file by clicking here.

FRAMED OPENINGS

Special 6" Spacing for Header to Jamb Connection