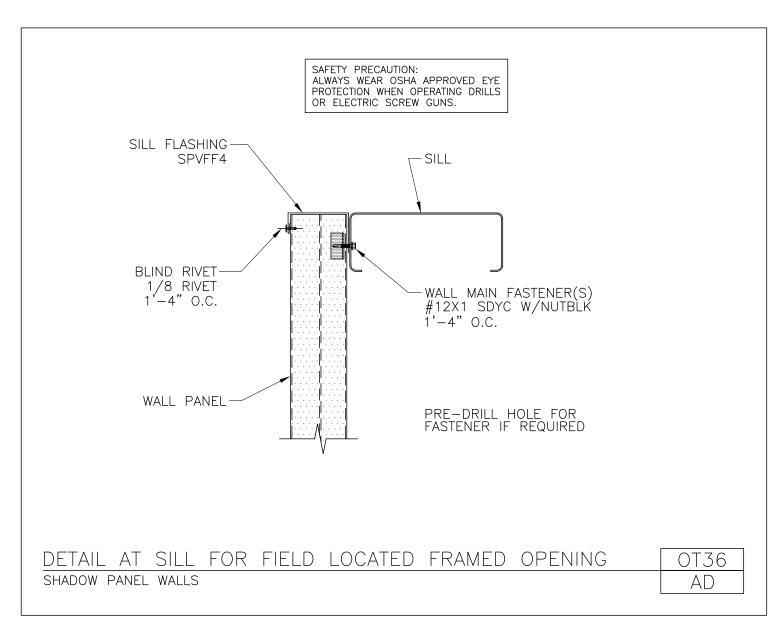

OT36A/AD

Download the DWG file by clicking here.

FRAMED OPENINGS

A NUCOR COMPANY

Detail at Sill for Field Located Framed Opening Shadow Panel Walls OT36/AD

Download the DWG file by clicking here.

FRAMED OPENINGS

A NUCOR COMPANY

Sub-Flashing Assembly Shadow Panel Walls OT38/AD

Download the DWG file by clicking here.

FRAMED OPENINGS

A NUCOR COMPANY

Notching Detail at Field Located Framed Opening Shadow Panel Walls OT39/AD