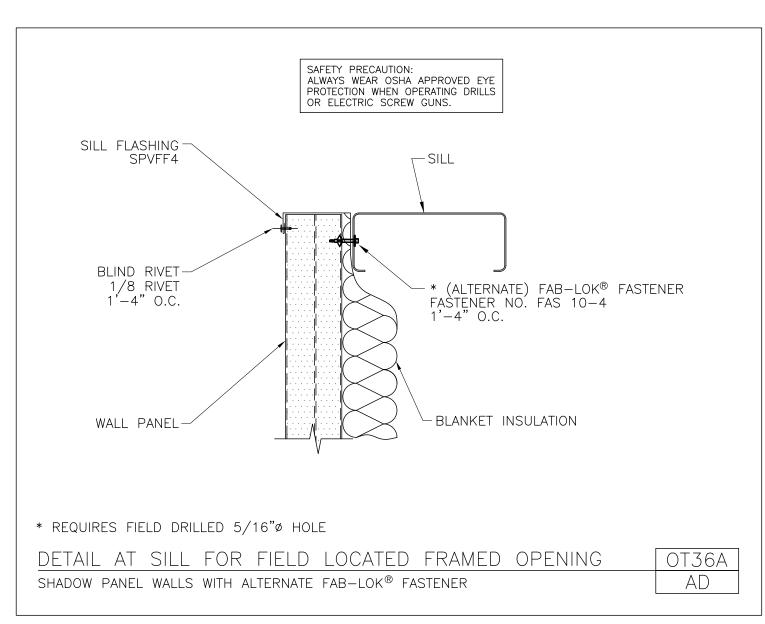

Jamb Detail for Field Located Framed Opening Shadow Panel Walls OT32/AD

Download the DWG file by clicking here.

FRAMED OPENINGS

Detail at Sill for Field Located Framed Opening Shadow Panel Walls w/ Alternate Fab-Lok Fastener

OT36A/AD

Download the DWG file by clicking here.

FRAMED OPENINGS

A NUCOR COMPANY

Detail at Sill for Field Located Framed Opening Shadow Panel Walls OT36/AD

Download the DWG file by clicking here.

FRAMED OPENINGS