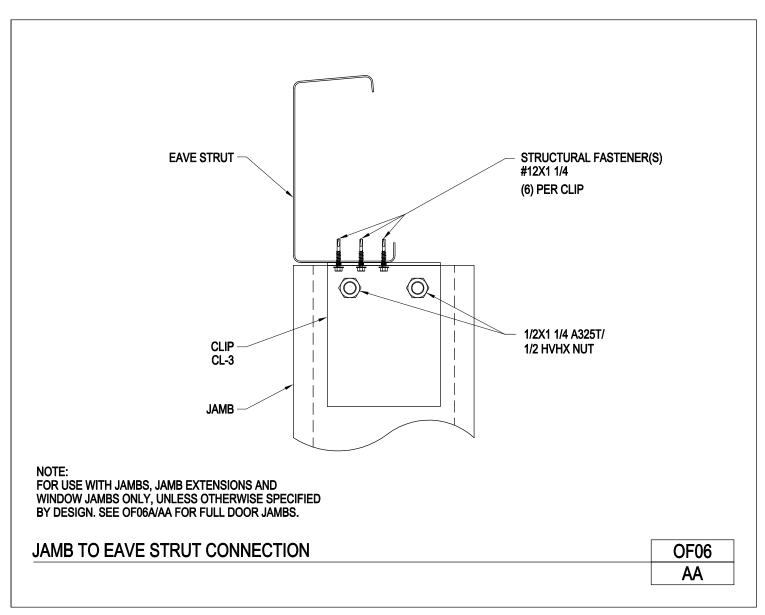

Download the DWG file by clicking here.

FRAMED OPENINGS

A NUCOR COMPANY

Jamb to Eave Strut Connection

OF06/AA

Download the DWG file by clicking here.

FRAMED OPENINGS

\_\_\_\_