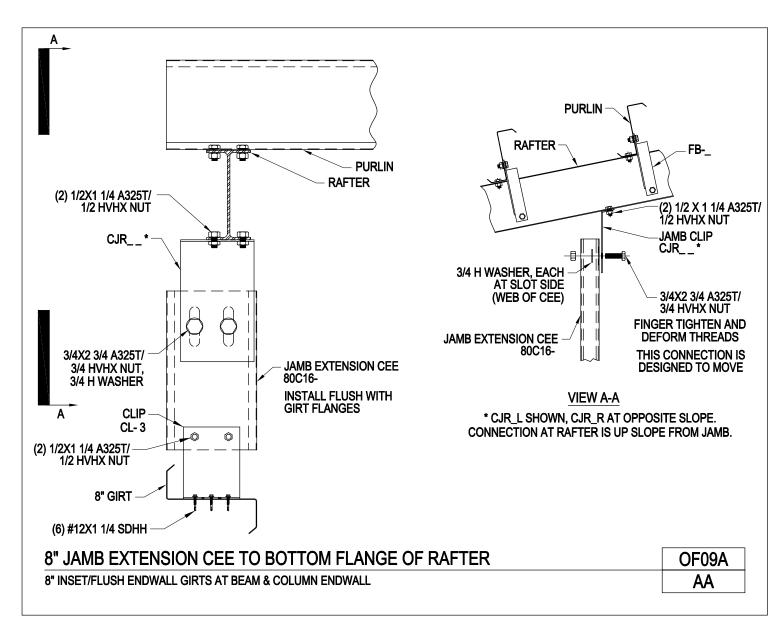

#### **PRODUCT MANUAL**

FRAMED OPENINGS

A NUCOR COMPANY

8" Jamb Extension Cee to Bottom Flange of Rafter 8" Inset/Flush Endwall Girts at Beam & Column Endwall OF09A/AA

Download the DWG file by clicking here.