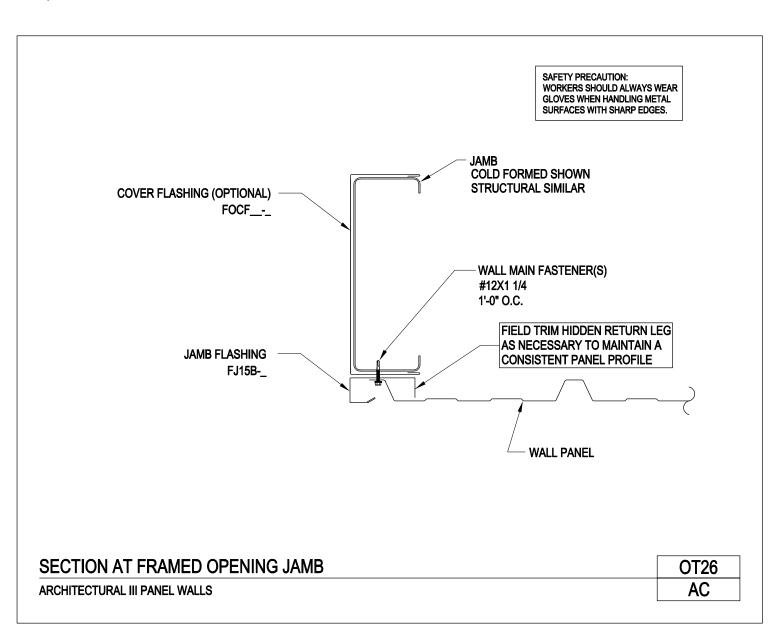

Download the DWG file by clicking here.

FRAMED OPENINGS

A NUCOR COMPANY

Section at Framed Opening Jamb Architectural III Wall Panels OT26/AC

Download the DWG file by clicking here.

FRAMED OPENINGS

A NUCOR COMPANY