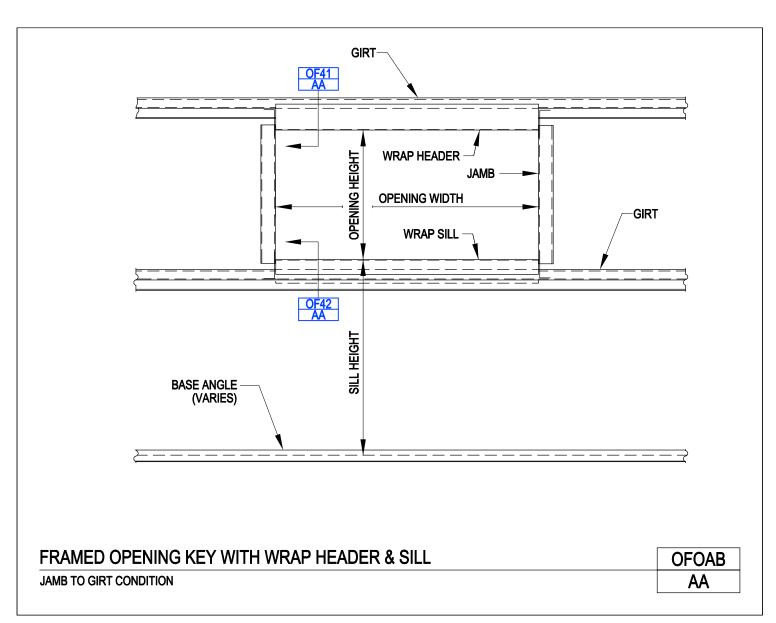

FRAMED OPENINGS

A NUCOR COMPANY

Framed Opening Key With Wrap Header & Sill Jamb to Girt Condition OFOAB/AA

Download the DWG file by clicking here.

FRAMED OPENINGS

A NUCOR COMPANY

Framed Opening Key Jamb to Eave Strut OFOB/AA