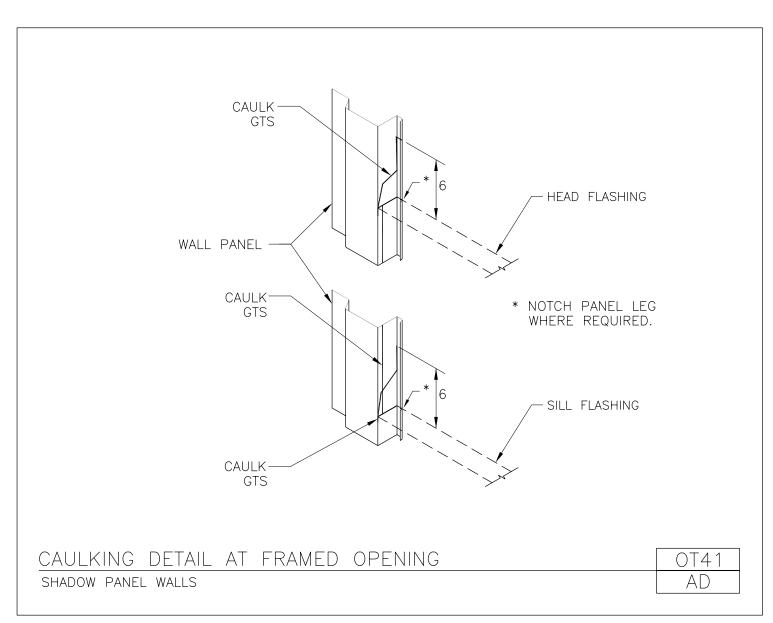

Download the DWG file by clicking here.

FRAMED OPENINGS

A NUCOR COMPANY

Caulking Detail at Framed Opening Shadow Panel Walls OT41/AD

Download the DWG file by clicking here.