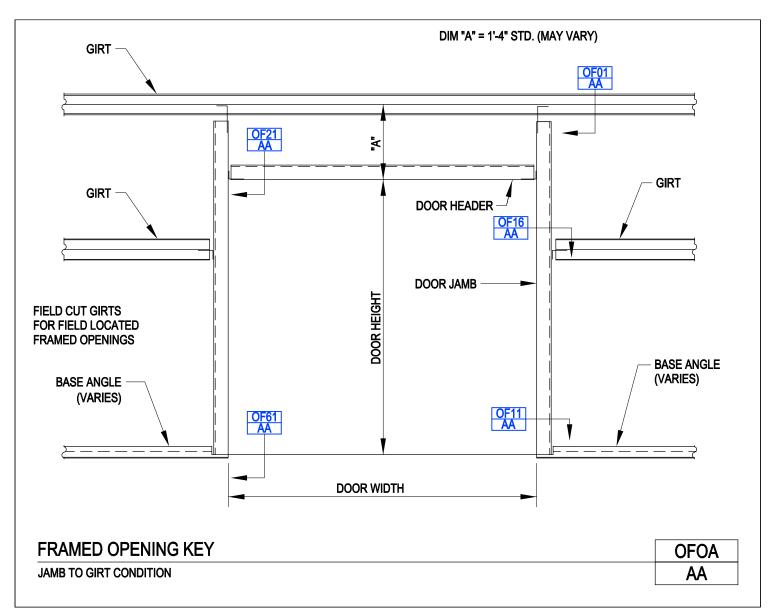

Framed Opening Key Jamb to Girt Condition OFOA/AA

Download the DWG file by clicking here.

FRAMED OPENINGS

A NUCOR COMPANY

Framed Opening Key With Wrap Header Jamb to Girt Condition OFOAA/AA

Download the DWG file by clicking here.