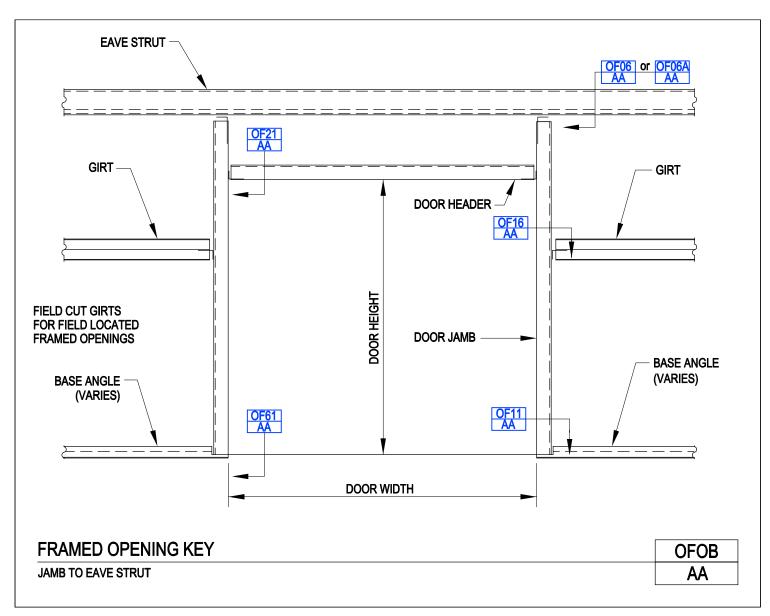

FRAMED OPENINGS

A NUCOR COMPANY

Framed Opening Key With Wrap Header & Sill Jamb to Girt Condition OFOAB/AA

Download the DWG file by clicking here.

FRAMED OPENINGS

A NUCOR COMPANY

Framed Opening Key Jamb to Eave Strut OFOB/AA