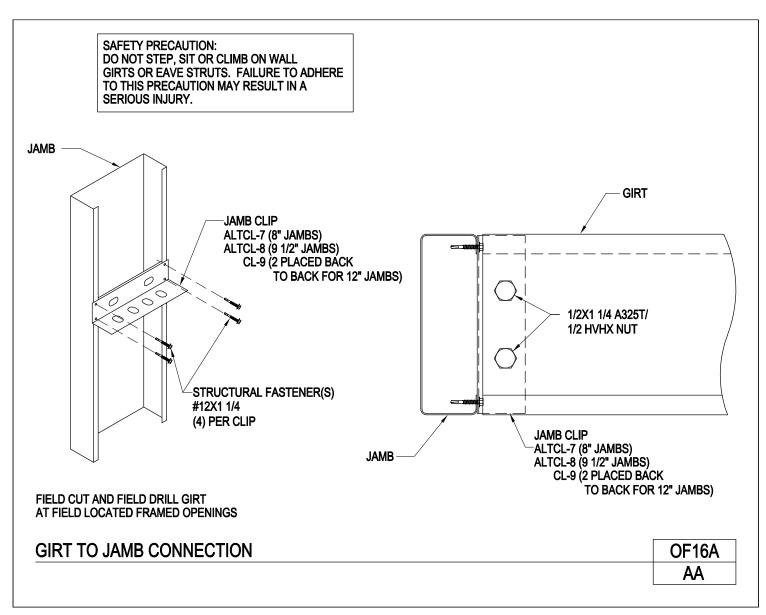

OF16/AA, Girt to Jamb Connection

OF16A/AA, Girt to Jamb Connection

OF16B/AA, Connection at Girt (Above/Below Opening) to Jamb, Girt to Jamb Connection

OF16W/AA, Girt to Structural Jamb Connection

OF16WB/AA, Connection at Girt (Above/Below Opening) to Structural Jamb, Girt to Structural Jamb Connection

Girt to Jamb Connection

OF16A/AA

Download the DWG file by clicking here.

FRAMED OPENINGS

A NUCOR COMPANY

Connection at Girt (Above/Below Opening) to Jamb Girt to Jamb Connection OF16B/AA

Download the DWG file by clicking here.