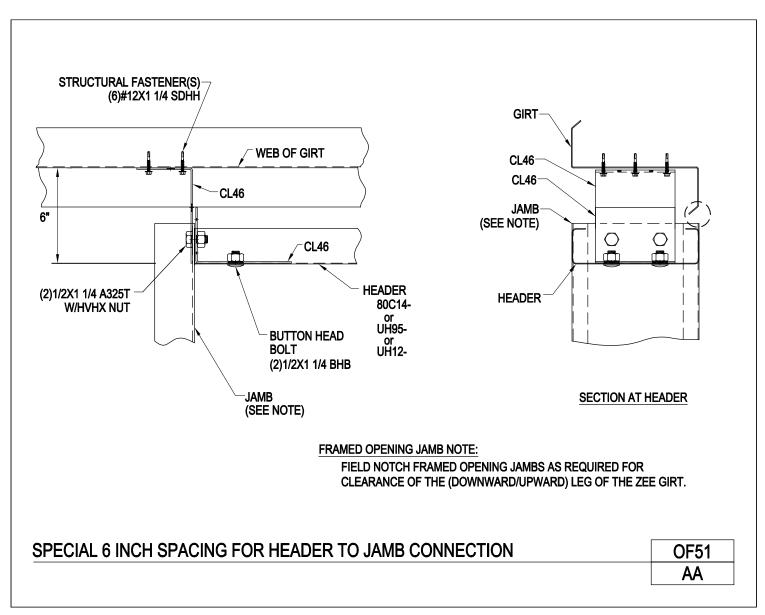

Download the DWG file by clicking here.

FRAMED OPENINGS

A NUCOR COMPANY

Wrap Sill to Jamb Connection 8", 9 1/2" and 12" Girts OF42/AA

Download the DWG file by clicking here.

FRAMED OPENINGS

Special 6" Spacing for Header to Jamb Connection

OF51/AA

Download the DWG file by clicking here.

FRAMED OPENINGS

Special 6" Spacing for Sill to Jamb Connection

OF52/AA

Download the DWG file by clicking here.

FRAMED OPENINGS

A NUCOR COMPANY