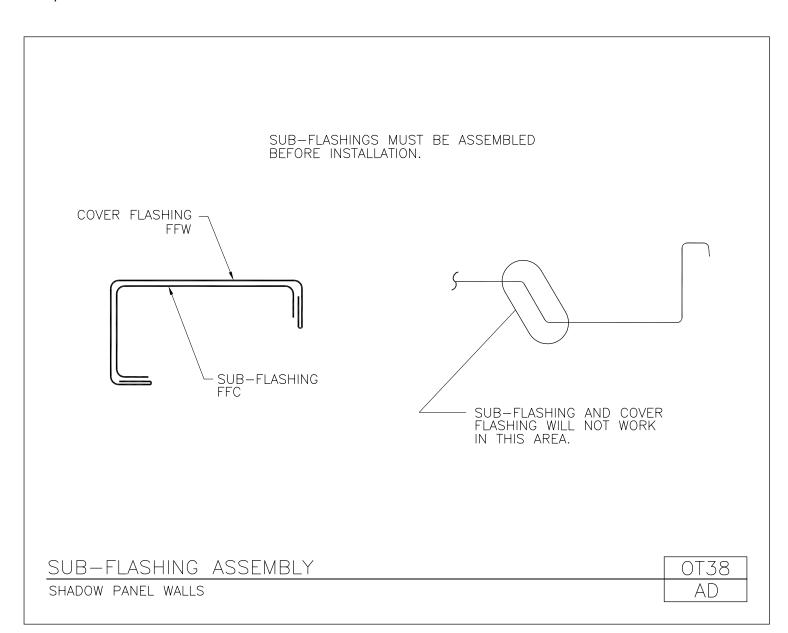

A NUCOR COMPANY

Sub-Flashing Assembly Shadow Panel Walls OT38/AD

Download the DWG file by clicking here.

FRAMED OPENINGS

A NUCOR COMPANY

Notching Detail at Field Located Framed Opening Shadow Panel Walls OT39/AD