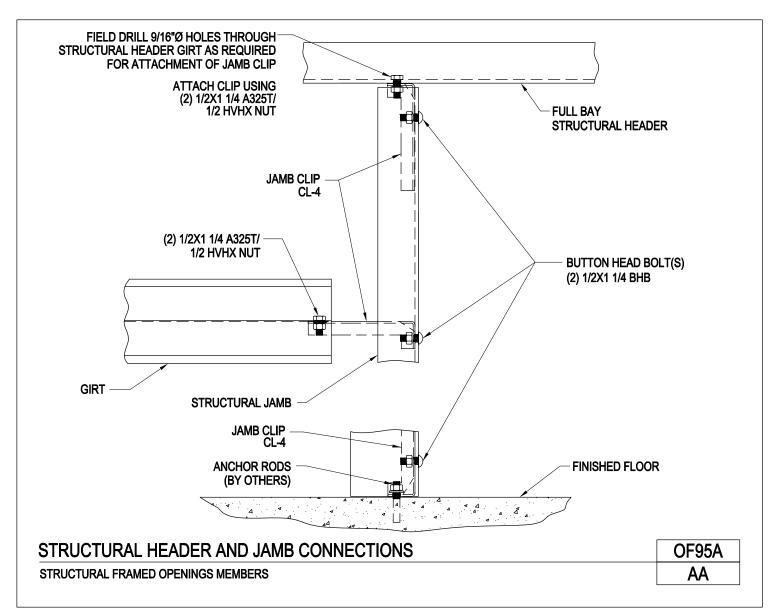

FRAMED OPENINGS

A NUCOR COMPANY

Structural Header and Jamb Connections Structural Framed Openings OF95A/AA

Download the DWG file by clicking here.

FRAMED OPENINGS

A NUCOR COMPANY

Jamb to Eave Strut Connection With Reinforcing Girt Structural Framed Opening OF96/AA