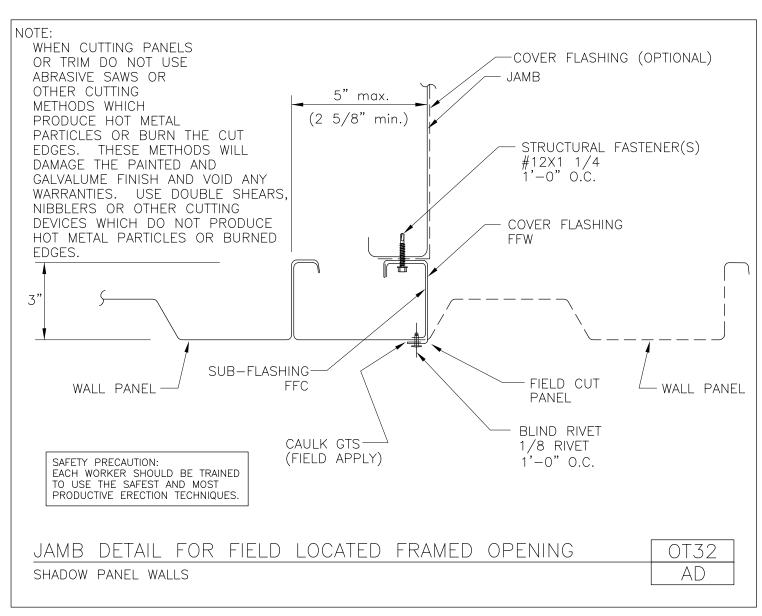

Jamb Detail for Field Located Framed Opening Shadow Panel Walls OT32/AD

Download the DWG file by clicking here.

FRAMED OPENINGS

Detail at Sill for Field Located Framed Opening Shadow Panel Walls w/ Alternate Fab-Lok Fastener