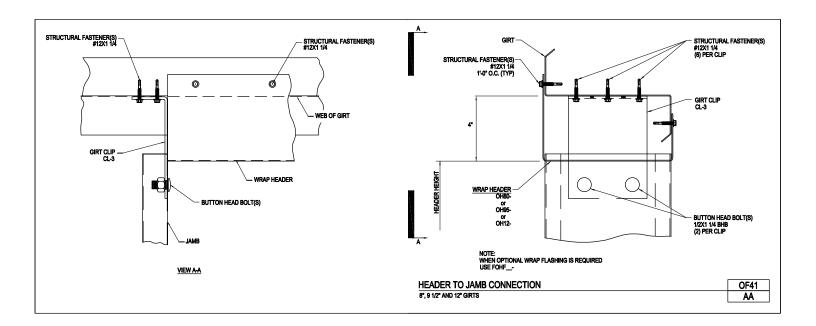

Download the DWG file by clicking here.

FRAMED OPENINGS

A NUCOR COMPANY

Header to Jamb Connection Similar at Sill OF21/AA

Download the DWG file by clicking here.

FRAMED OPENINGS

A NUCOR COMPANY

Header to Jamb Connection 8", 9 1/2" and 12" Girts OF41/AA