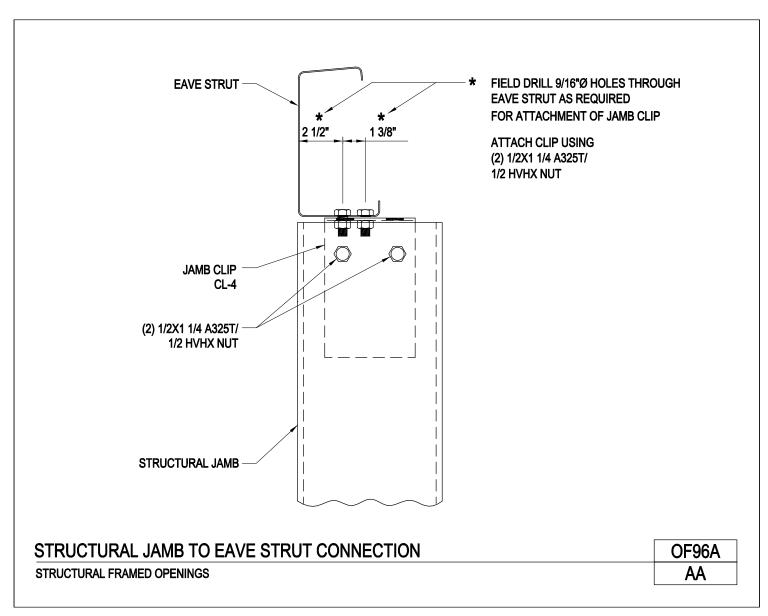

Download the DWG file by clicking here.

FRAMED OPENINGS

A NUCOR COMPANY

Structural Jamb to Eave Strut Connection Structural Framed Openings OF96A/AA

Download the DWG file by clicking here.

FRAMED OPENINGS

A NUCOR COMPANY