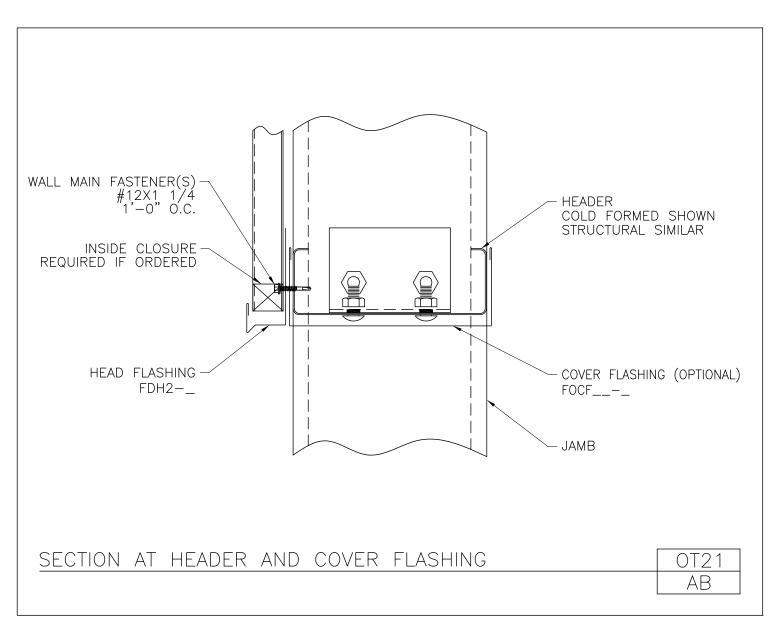

FRAMED OPENINGS

Section at Header and Cover Flashing

OT21/AB

Download the DWG file by clicking here.

FRAMED OPENINGS

A NUCOR COMPANY

Section at Sill and Cover Flashing

OT22/AB