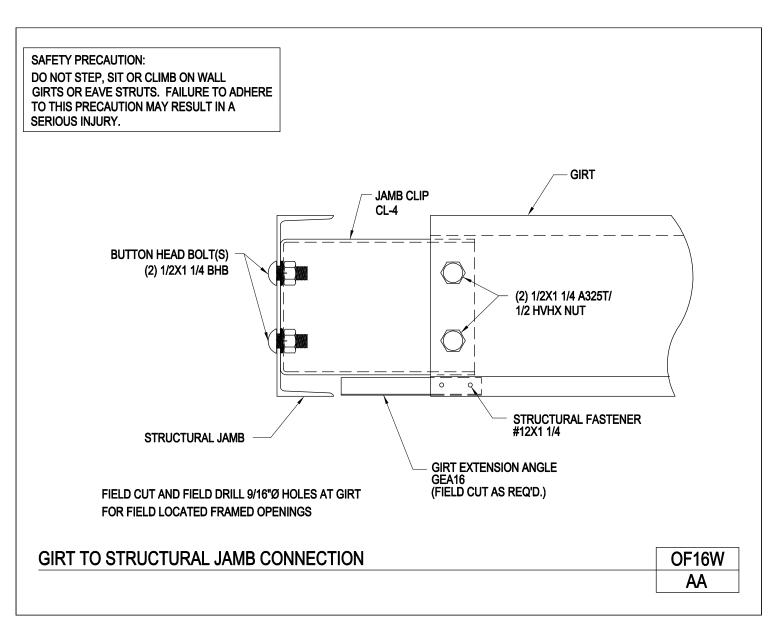

OF16/AA, Girt to Jamb Connection

OF16A/AA, Girt to Jamb Connection

OF16B/AA, Connection at Girt (Above/Below Opening) to Jamb, Girt to Jamb Connection

OF16W/AA, Girt to Structural Jamb Connection

OF16WB/AA, Connection at Girt (Above/Below Opening) to Structural Jamb, Girt to Structural Jamb Connection

FRAMED OPENINGS

A NUCOR COMPANY

Girt to Structural Jamb Connection

OF16W/AA

Download the DWG file by clicking here.

FRAMED OPENINGS

A NUCOR COMPANY

Connection at Girt (Above/Below Opening) to Structural Jamb Girt to Structural Jamb Connection OF16WB/AA