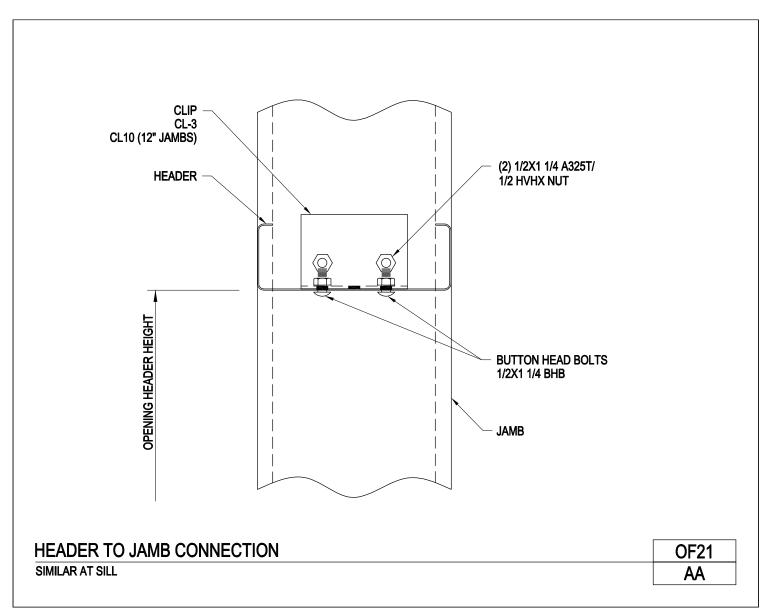

Download the DWG file by clicking here.

FRAMED OPENINGS

A NUCOR COMPANY

Header to Jamb Connection Similar at Sill OF21/AA

Download the DWG file by clicking here.

FRAMED OPENINGS

A NUCOR COMPANY

Header to Jamb Connection 8", 9 1/2" and 12" Girts OF41/AA