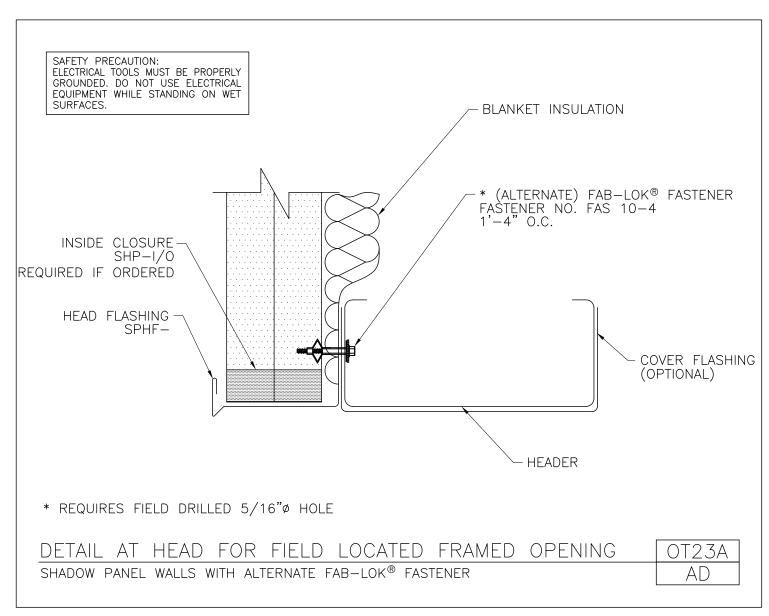

Download the DWG file by clicking here.

FRAMED OPENINGS

A NUCOR COMPANY

Detail at Head for Field Located Framed Opening Shadow Panel Walls w/ Alternate Fab-Lok Fastener OT23A/AD

Download the DWG file by clicking here.