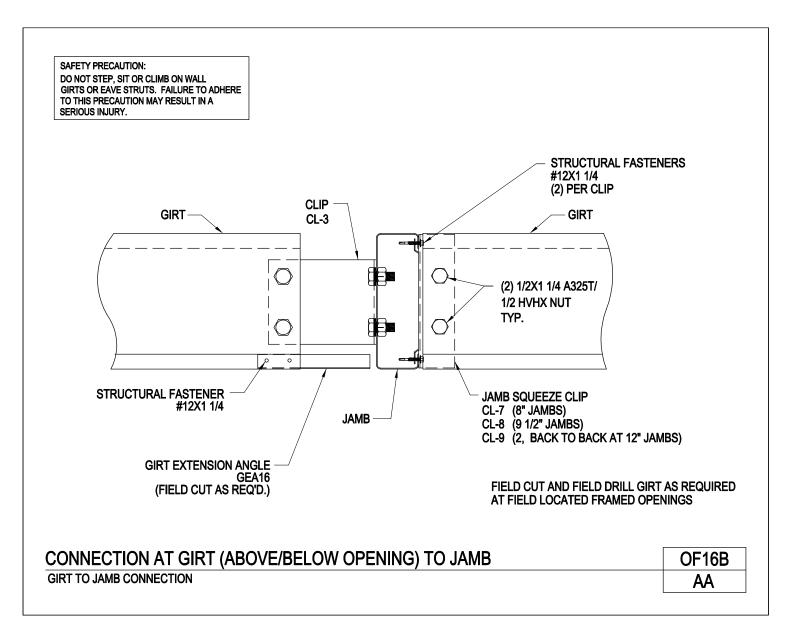

OF16/AA, Girt to Jamb Connection

OF16A/AA, Girt to Jamb Connection

OF16B/AA, Connection at Girt (Above/Below Opening) to Jamb, Girt to Jamb Connection

OF16W/AA, Girt to Structural Jamb Connection

OF16WB/AA, Connection at Girt (Above/Below Opening) to Structural Jamb, Girt to Structural Jamb Connection

Girt to Jamb Connection

OF16A/AA

Download the DWG file by clicking here.

FRAMED OPENINGS

A NUCOR COMPANY

Connection at Girt (Above/Below Opening) to Jamb Girt to Jamb Connection OF16B/AA

Download the DWG file by clicking here.