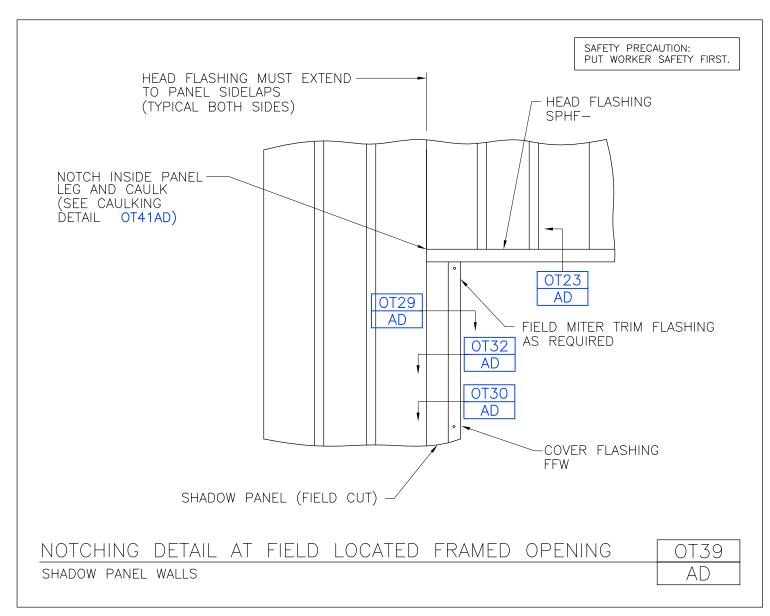

A NUCOR COMPANY

Sub-Flashing Assembly Shadow Panel Walls OT38/AD

Download the DWG file by clicking here.

FRAMED OPENINGS

A NUCOR COMPANY

Notching Detail at Field Located Framed Opening Shadow Panel Walls OT39/AD

Download the DWG file by clicking here.

FRAMED OPENINGS

A NUCOR COMPANY

Caulking Detail at Framed Opening Shadow Panel Walls OT41/AD

Download the DWG file by clicking here.