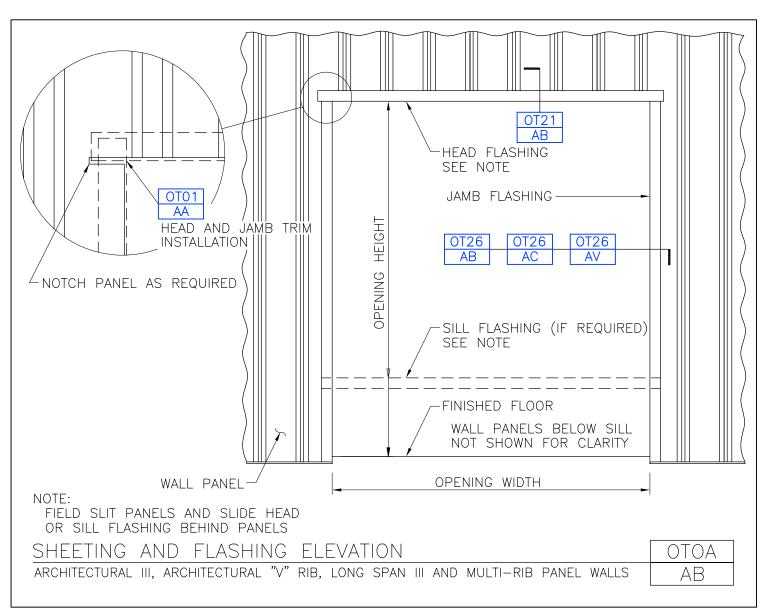

## **PRODUCT MANUAL**

FRAMED OPENINGS

A NUCOR COMPANY

Sheeting and Flashing Elevation Architectural III, Architectural "V" Rib, Long Span III and Multi-Rib Panel Walls OTOA/AB

Download the DWG file by clicking here.