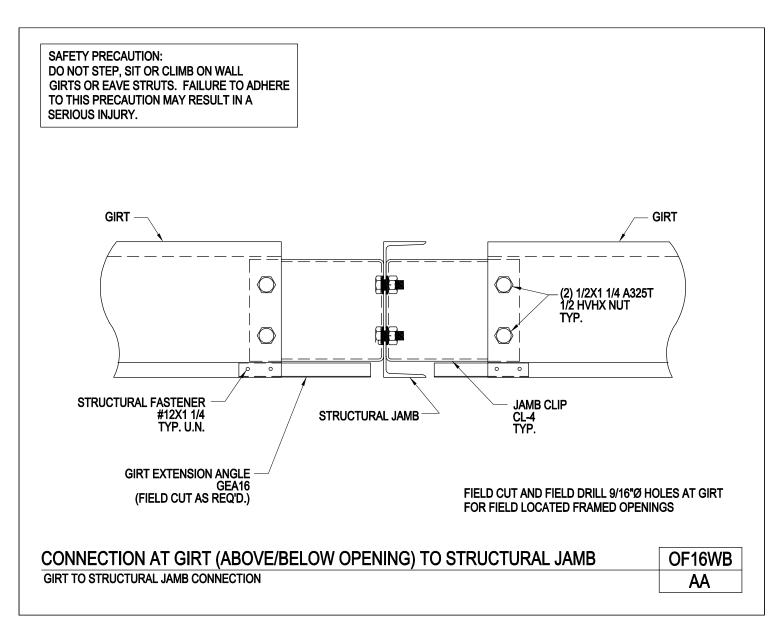

FRAMED OPENINGS

A NUCOR COMPANY

Girt to Structural Jamb Connection

OF16W/AA

Download the DWG file by clicking here.

FRAMED OPENINGS

A NUCOR COMPANY

Connection at Girt (Above/Below Opening) to Structural Jamb Girt to Structural Jamb Connection OF16WB/AA