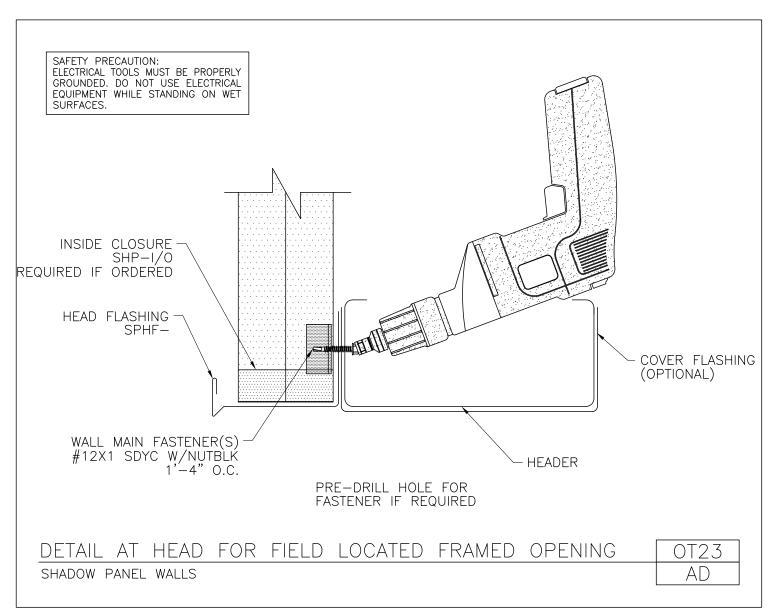

FRAMED OPENINGS

A NUCOR COMPANY

Detail at Head for Field Located Framed Opening Shadow Panel Walls OT23/AD

Download the DWG file by clicking here.

FRAMED OPENINGS

A NUCOR COMPANY

Section at Framed Opening Jamb Long Span III Walls OT26/AB