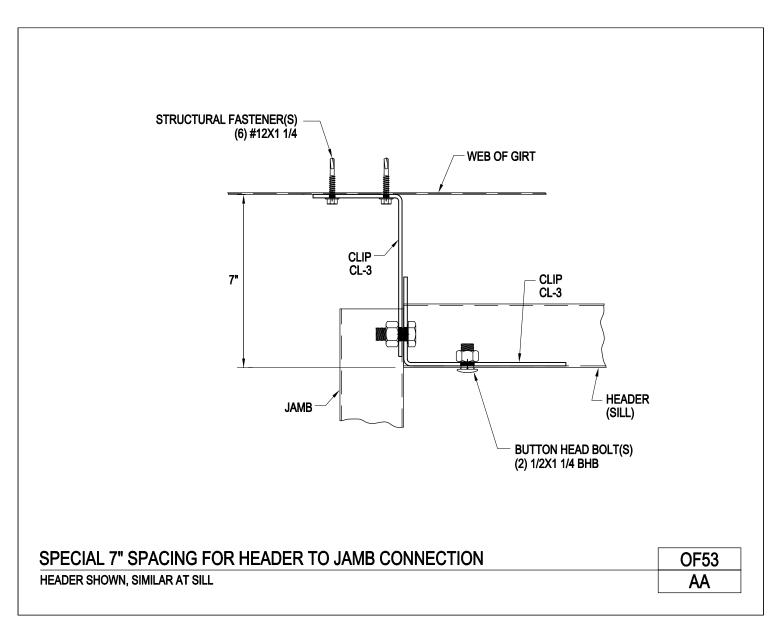

Special 7" Spacing for Header to Jamb Connection Header Shown, Similar at Sill OF53/AA

Download the DWG file by clicking here.

FRAMED OPENINGS

A NUCOR COMPANY

Special 8" Spacing for Header to Jamb Connection Header Shown, Similar at Sill OF54/AA