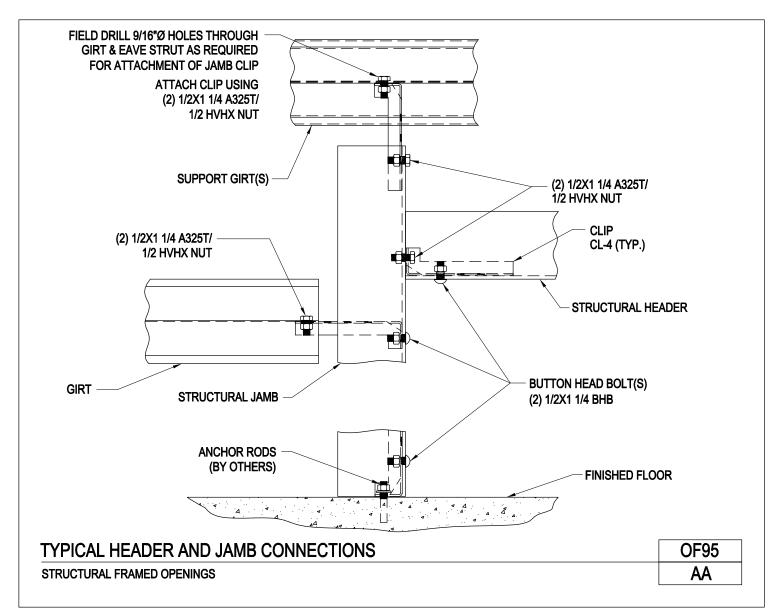

#### FIELD AND SHOP LOCATED FRAMED OPENING NOTES

OF91

AA

Download the DWG file by clicking here.

FRAMED OPENINGS

A NUCOR COMPANY

Typical Header and Jamb Connections Structural Framed Openings OF95/AA

Download the DWG file by clicking here.