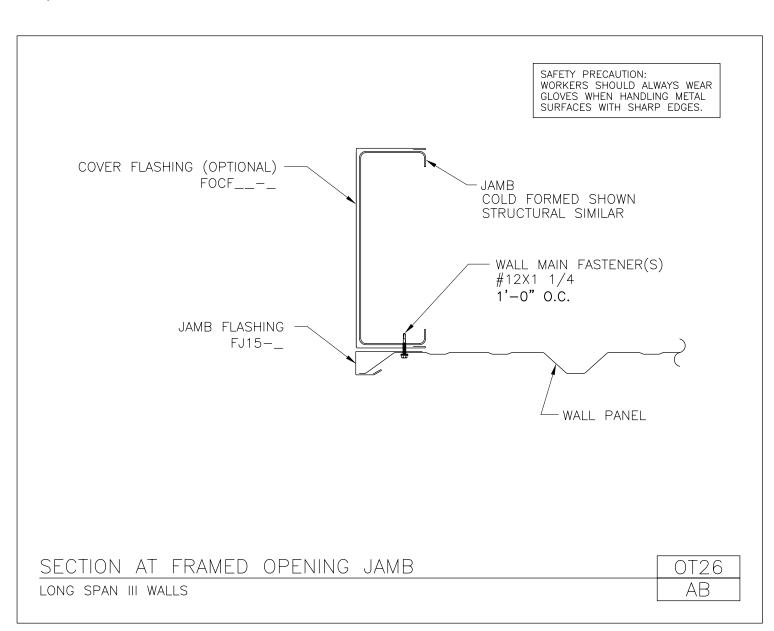

FRAMED OPENINGS

A NUCOR COMPANY

Detail at Head for Field Located Framed Opening Shadow Panel Walls OT23/AD

Download the DWG file by clicking here.

FRAMED OPENINGS

A NUCOR COMPANY

Section at Framed Opening Jamb Long Span III Walls OT26/AB