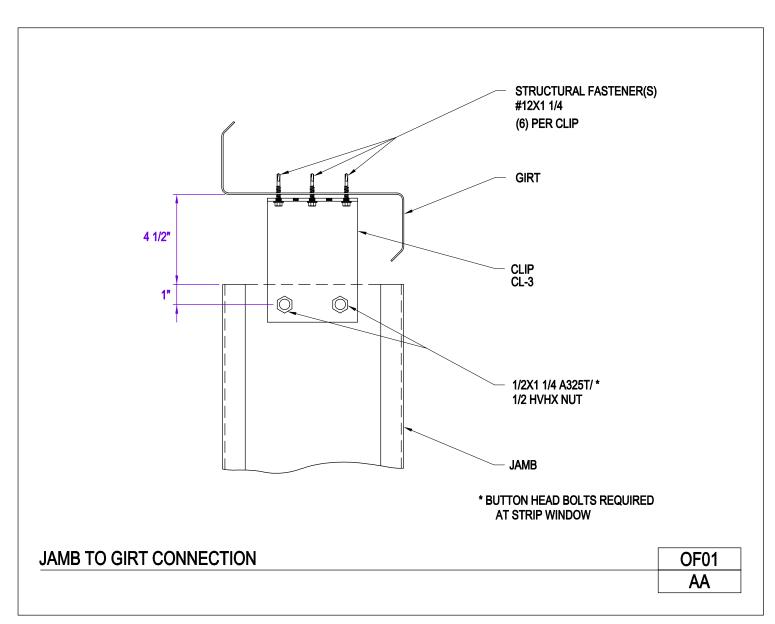

Download the DWG file by clicking here.

FRAMED OPENINGS

Jamb to Girt Connection

OF01/AA

Download the DWG file by clicking here.

FRAMED OPENINGS

Jamb Base Attachment to Girt

OF01B/AA