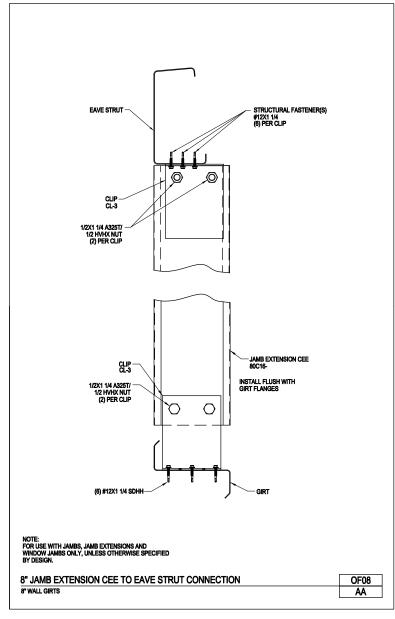

FRAMED OPENINGS

8" Jamb Extension Cee to Eave Strut Connection

8" Wall Girts OF08/AA

Download the DWG file by clicking here.

FRAMED OPENINGS

A NUCOR COMPANY

8" Jamb Extension to Connection to Eave Strut Reinforcing Girt 8" Girt Depth OF08A/AA