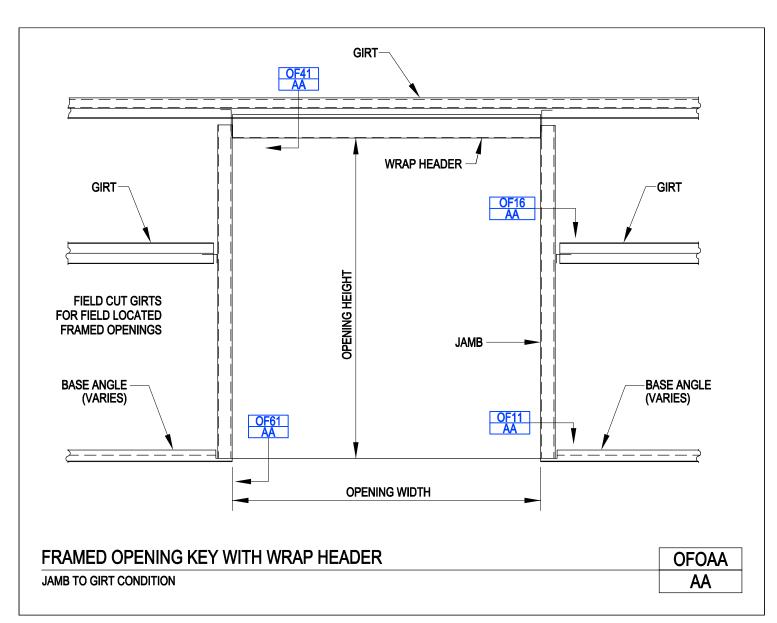

Framed Opening Key Jamb to Girt Condition OFOA/AA

Download the DWG file by clicking here.

FRAMED OPENINGS

A NUCOR COMPANY

Framed Opening Key With Wrap Header Jamb to Girt Condition OFOAA/AA

Download the DWG file by clicking here.