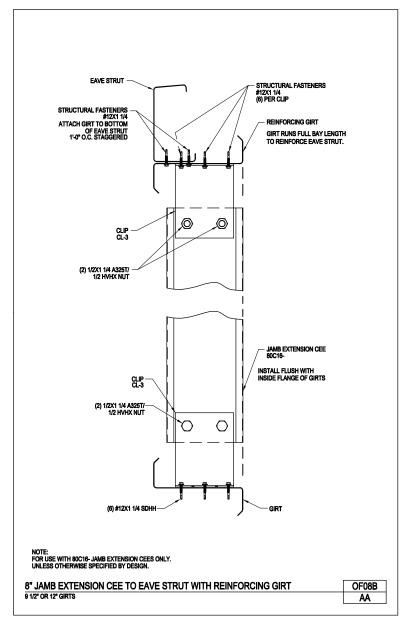

Download the DWG file by clicking here.

FRAMED OPENINGS

8" Jamb Extension Cee to Eave Strut With Reinforcing Girt 9 1/2" or 12" Girts OF08B/AA

Download the DWG file by clicking here.

FRAMED OPENINGS

A NUCOR COMPANY