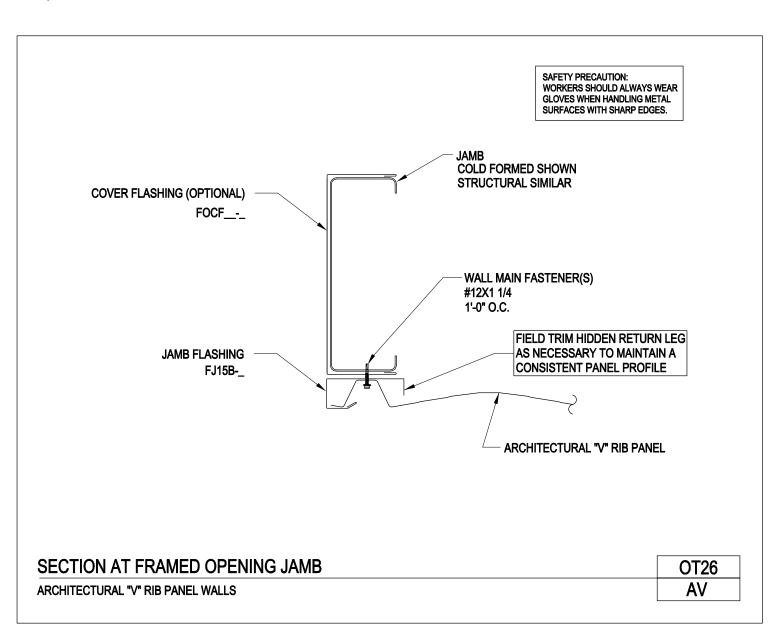

Section at Framed Opening Jamb Architectural "V" Rib Panel Walls OT26/AV

Download the DWG file by clicking here.

FRAMED OPENINGS

A NUCOR COMPANY

Jamb Detail for Field Located Framed Opening Shadow Panel Walls OT29/AD