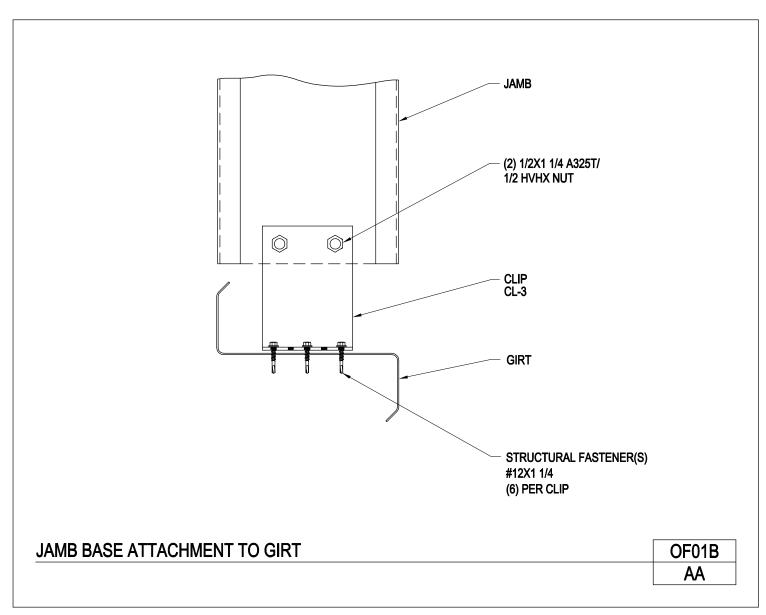

Download the DWG file by clicking here.

FRAMED OPENINGS

Jamb to Girt Connection

OF01/AA

Download the DWG file by clicking here.

FRAMED OPENINGS

Jamb Base Attachment to Girt

OF01B/AA