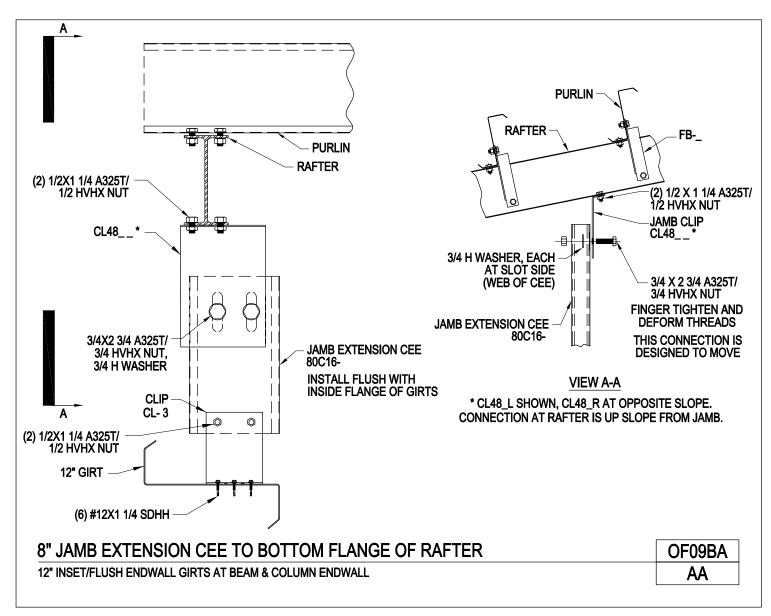

#### **PRODUCT MANUAL**

FRAMED OPENINGS

A NUCOR COMPANY

8" Jamb Extension Cee to Bottom Flange of Rafter 12" Inset/Flush Endwall Girts at Beam & Column Endwall OF09BA/AA

Download the DWG file by clicking here.