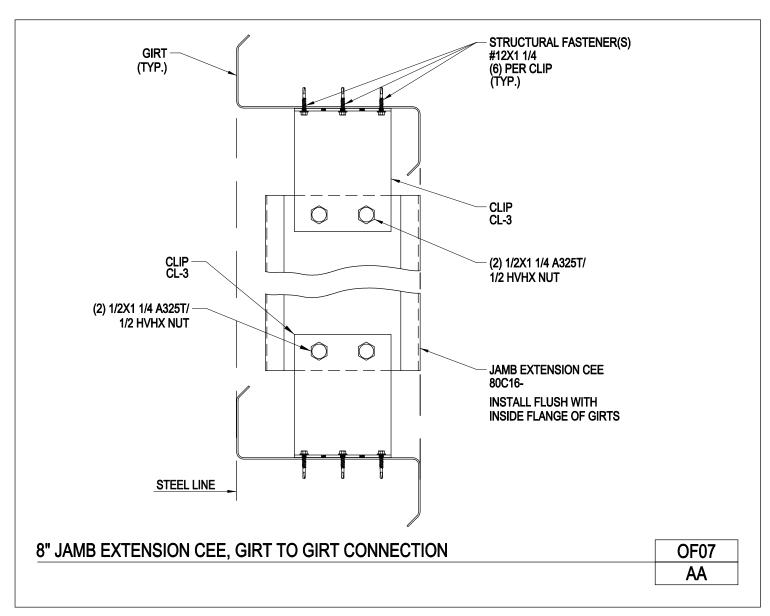

Jamb to Eave Strut Connection With Reinforcing Girt

OF06A/AA

Download the DWG file by clicking here.

FRAMED OPENINGS

A NUCOR COMPANY

8" Jamb Extension Cee, Girt to Girt Connection

OF07/AA

Download the DWG file by clicking here.