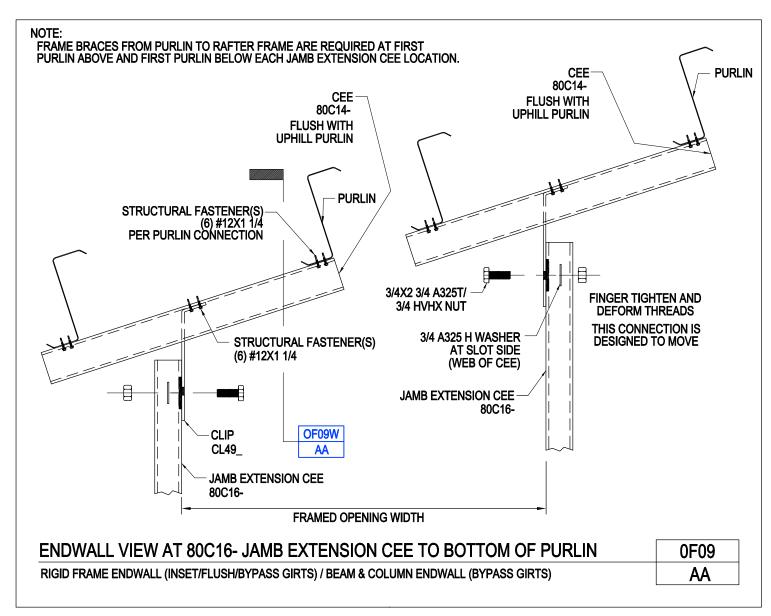

Endwall View at 80C16- Jamb Extension Cee to Bottom of Purlin Rigid Frame Endwall (Inset/Flush/Bypass Girts) Beam & Column Endwall (Bypass Girts) OF09/AA

Download the DWG file by clicking here.

FRAMED OPENINGS

A NUCOR COMPANY

8OC16- Jamb Extension Cee to Bottom of Purlin Bypass Girts at Rigid Frame Endwall OF09W/AA

Download the DWG file by clicking here.

FRAMED OPENINGS

**Jamb Base Connection** 

OF11/AA