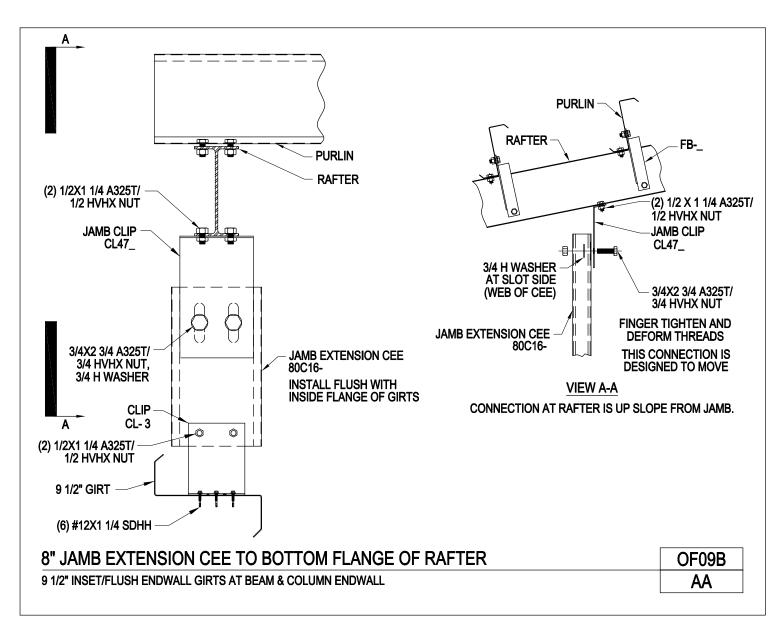

#### **PRODUCT MANUAL**

FRAMED OPENINGS

A NUCOR COMPANY

8" Jamb Extension Cee to Bottom Flange of Rafter 9 1/2" Inset /Flush Endwall Girts at Beam & Column Endwall OF09B/AA

Download the DWG file by clicking here.