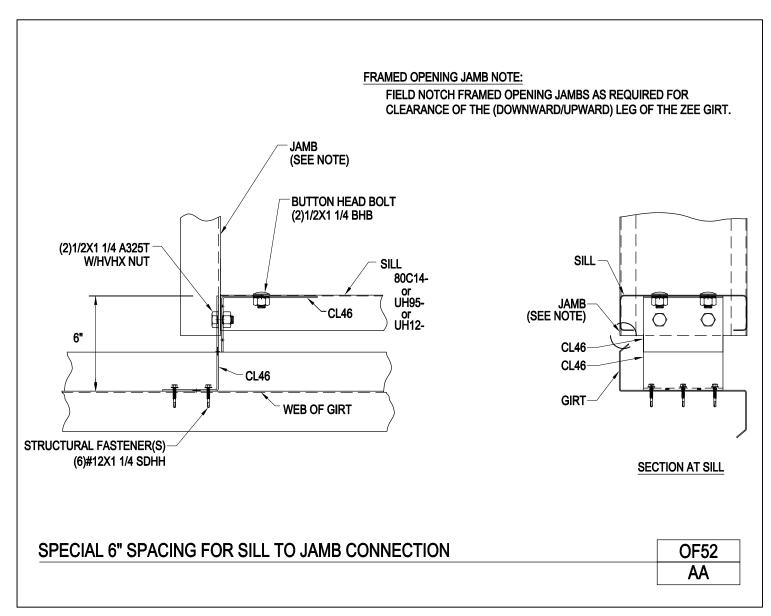

OF51/AA

Download the DWG file by clicking here.

FRAMED OPENINGS

Special 6" Spacing for Sill to Jamb Connection

OF52/AA

Download the DWG file by clicking here.

FRAMED OPENINGS

A NUCOR COMPANY