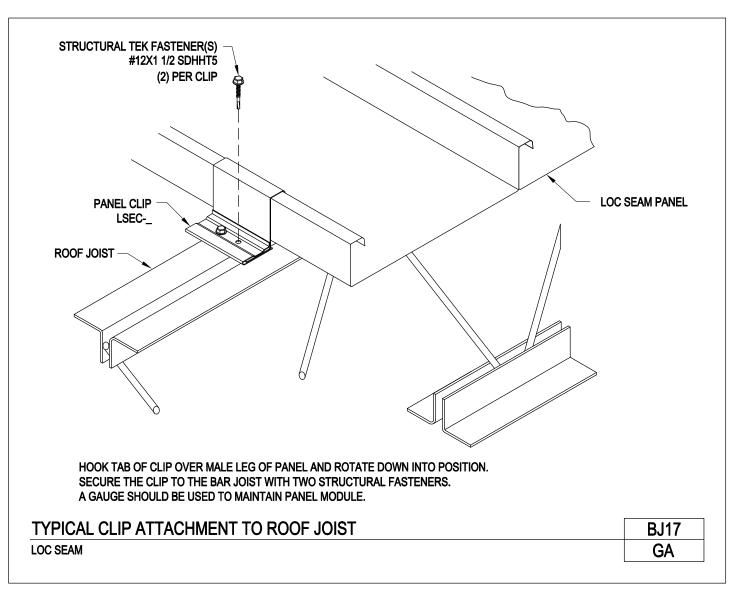

## PRODUCT MANUAL LOC SEAM PANEL

A NUCOR COMPANY

Typical Clip Attachment to Bar Joist Loc Seam Panel BJ17/GA

Download the DWG file by clicking here.

To Section Index

Revised: 7-27-2017