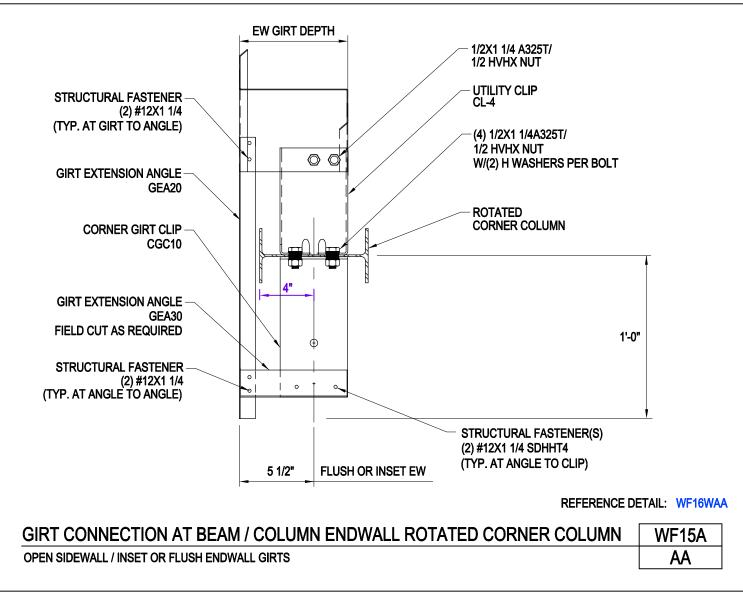

Download the DWG file by clicking here.

Girt Connection at Beam/Column Endwall Rotated Corner Column Open Sidewall/Inset or Flush Endwall Girts WF15A/AA

Download the DWG file by clicking here.

**To Section Index** 