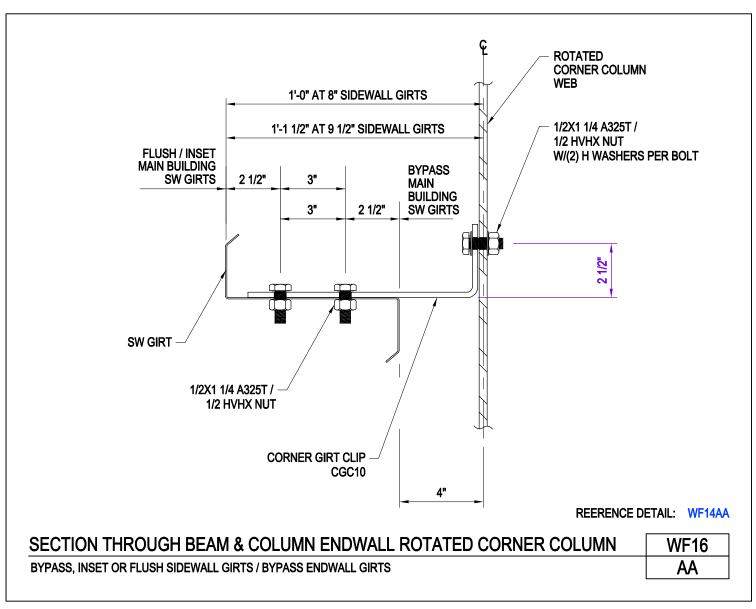

Issued 9/28/2016

Section Through Beam & Column Endwall Rotated Corner Column Bypass, Inset or Flush Sidewall Girts/Bypass Endwall Girts WF16/AA

Download the DWG file by clicking here.

**To Section Index** 