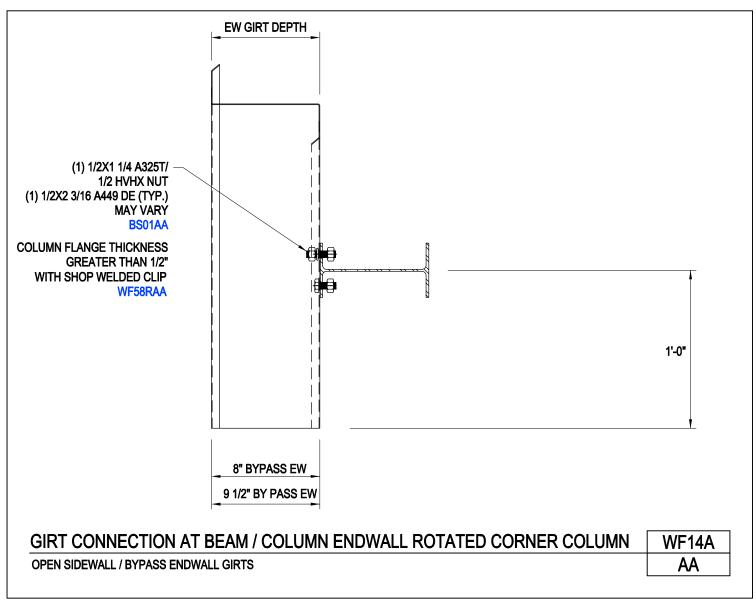

Girt Connection at Beam / Column Endwall Rotated Corner Column Open Sidewall/Bypass Endwall Girts WF14A/AA

Download the DWG file by clicking here.

Girt Connection at Beam/Column Endwall Rotated Corner Column Bypass, Inset, or Flush Sidewall/Inset or Flush Endwall Girts WF15/AA