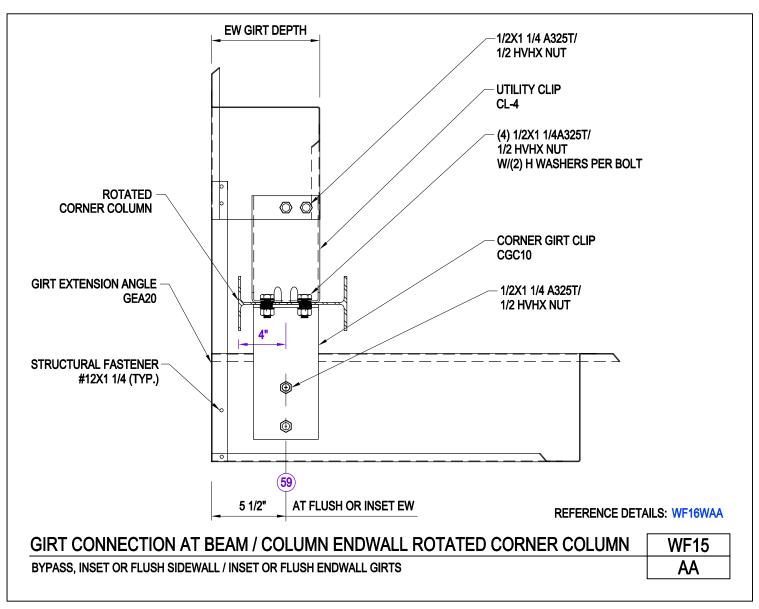

Girt Connection at Beam / Column Endwall Rotated Corner Column Open Sidewall/Bypass Endwall Girts WF14A/AA

Download the DWG file by clicking here.

Girt Connection at Beam/Column Endwall Rotated Corner Column Bypass, Inset, or Flush Sidewall/Inset or Flush Endwall Girts WF15/AA

Download the DWG file by clicking here.

Girt Connection at Beam/Column Endwall Rotated Corner Column Open Sidewall/Inset or Flush Endwall Girts WF15A/AA

Download the DWG file by clicking here.

**To Section Index** 