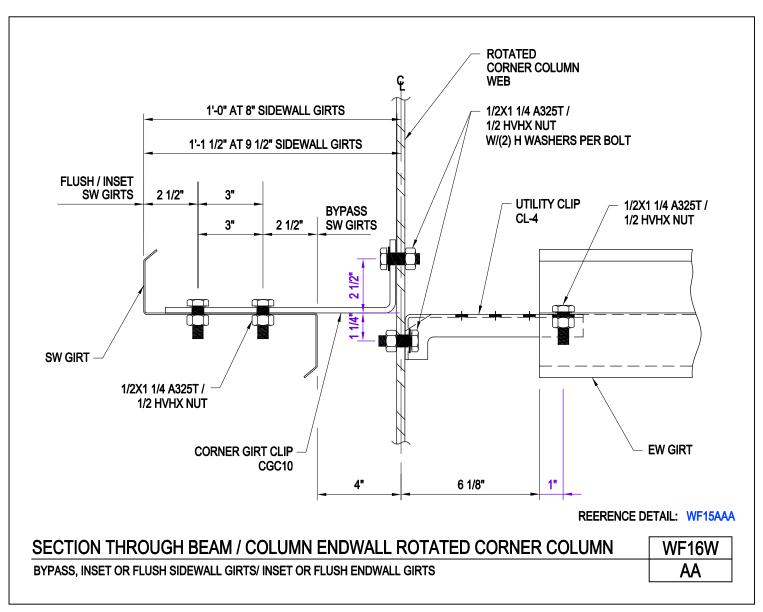

Issued 9/28/2016

Section Through Beam/Column Endwall Rotated Corner Column Open Sidewall/Inset or Flush Endwall Girts WF16A/AA

Download the DWG file by clicking here.

Section Through Beam/Column Endwall Rotated Corner Column Bypass, Inset or Flush Sidewall Girts/Inset or Flush Endwall Girts WF16W/AA

Download the DWG file by clicking here.

**To Section Index** 

Issued 9/28/2016

Lean-To E.W. Girt Connection at Main Bldg. Corner All Sidewall Girt Conditions WF71/AA

Download the DWG file by clicking here.