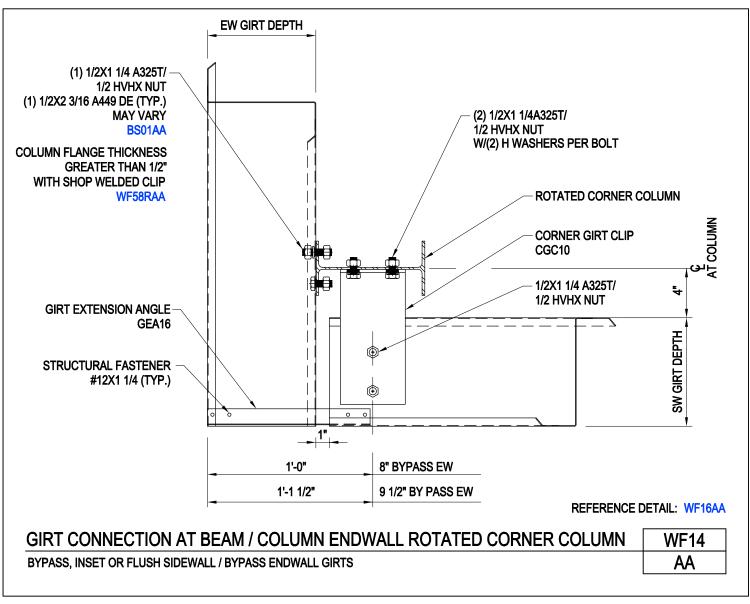

Download the DWG file by clicking here.

Girt Connection at Beam/Column Endwall Rotated Corner Column Bypass, Inset, or Flush Sidewall/Bypass Endwall Girts WF14/AA

Download the DWG file by clicking here.