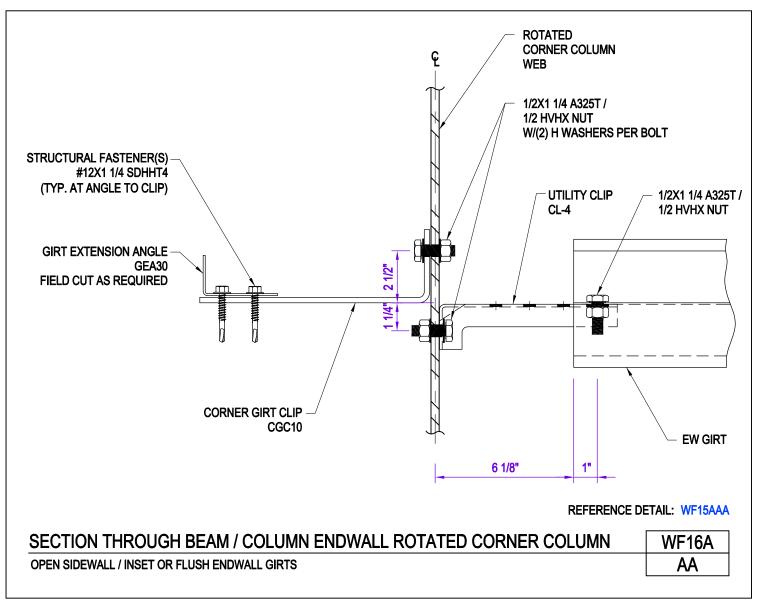

Issued 9/28/2016

Section Through Beam/Column Endwall Rotated Corner Column Open Sidewall/Inset or Flush Endwall Girts WF16A/AA

Download the DWG file by clicking here.

Section Through Beam/Column Endwall Rotated Corner Column Bypass, Inset or Flush Sidewall Girts/Inset or Flush Endwall Girts WF16W/AA