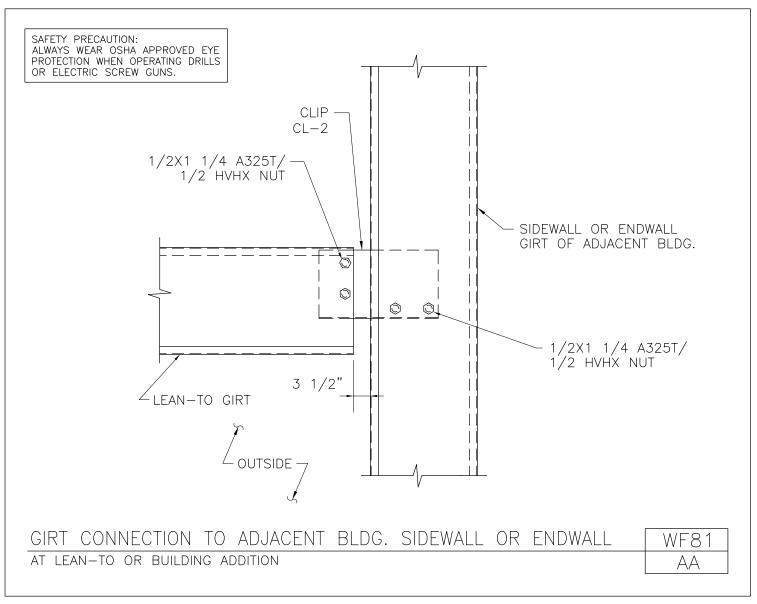

Girt Connection to Adjacent Bldg. Sidewall or Endwall At Lean-To or Building Addition WF81/AA

Download the DWG file by clicking here.