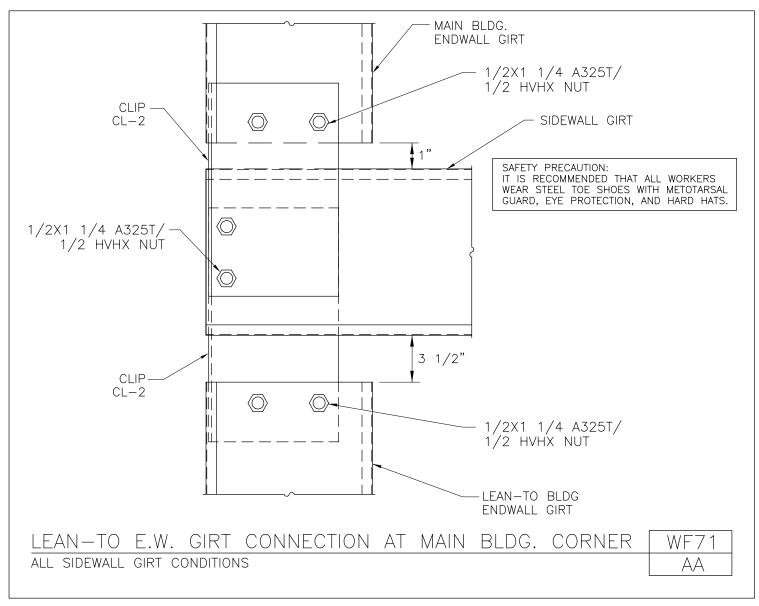

Download the DWG file by clicking here.

**To Section Index** 

Issued 9/28/2016

Lean-To E.W. Girt Connection at Main Bldg. Corner All Sidewall Girt Conditions WF71/AA

Download the DWG file by clicking here.