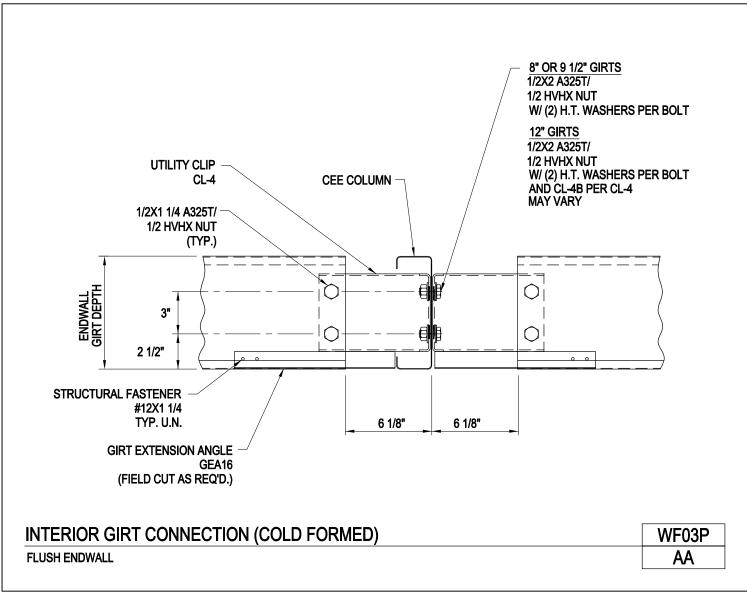

Corner Girt Connection (Cee Corner Column) Inset, Flush, or Bypass Sidewall / Flush Endwall WF01AP/AA

Download the DWG file by clicking here.

Interior Girt Connection (Cold Formed) Flush Endwall WF03P/AA