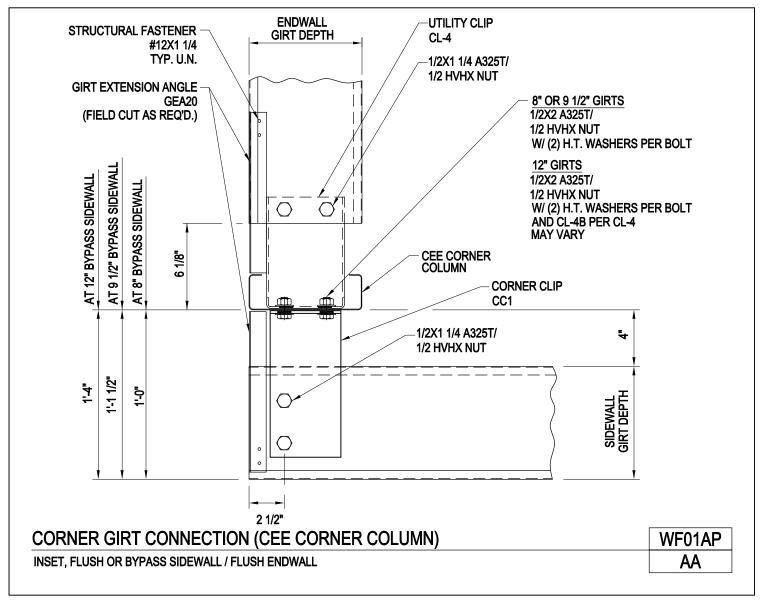

Corner Girt Connection (Cee Corner Column) Inset, Flush, or Bypass Sidewall / Flush Endwall WF01AP/AA

Download the DWG file by clicking here.

Interior Girt Connection (Cold Formed) Flush Endwall WF03P/AA