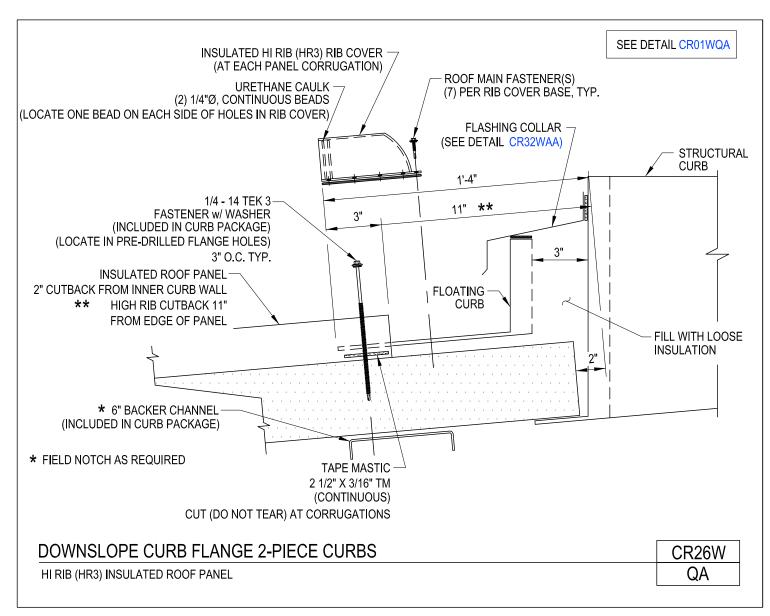

## **PRODUCT MANUAL**

**ROOF CURBS** 

A NUCOR COMPANY

Detail at Downslope Curb Flange 2-Piece Curb Loc Seam Panel CR26W/GA

Download the DWG file by clicking here.

**ROOF CURBS** 

A NUCOR COMPANY

Downslope Curb Flange 2-Piece Curbs Hi Rib (HR3) Insulated Roof Panels CR26W/QA