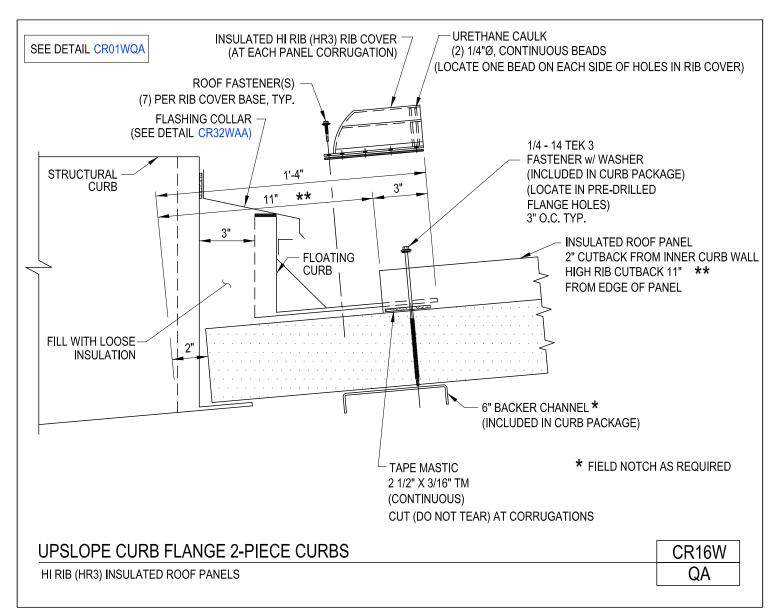

**ROOF CURBS** 

A NUCOR COMPANY

Upslope Curb Flange Hi Rib (HR3) Insulated Roof Panels CR16/QA

Download the DWG file by clicking here.