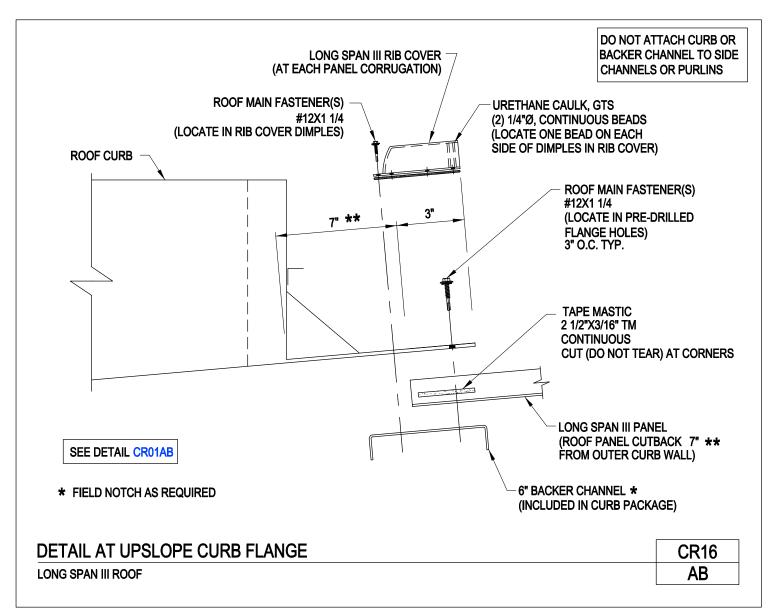

Detail at Upslope Curb Flange Longspan III CR16/AB

Download the DWG file by clicking here.

**ROOF CURBS** 

A NUCOR COMPANY

Detail at Upslope Curb Flange Loc Seam Panel CR16/GA

Download the DWG file by clicking here.