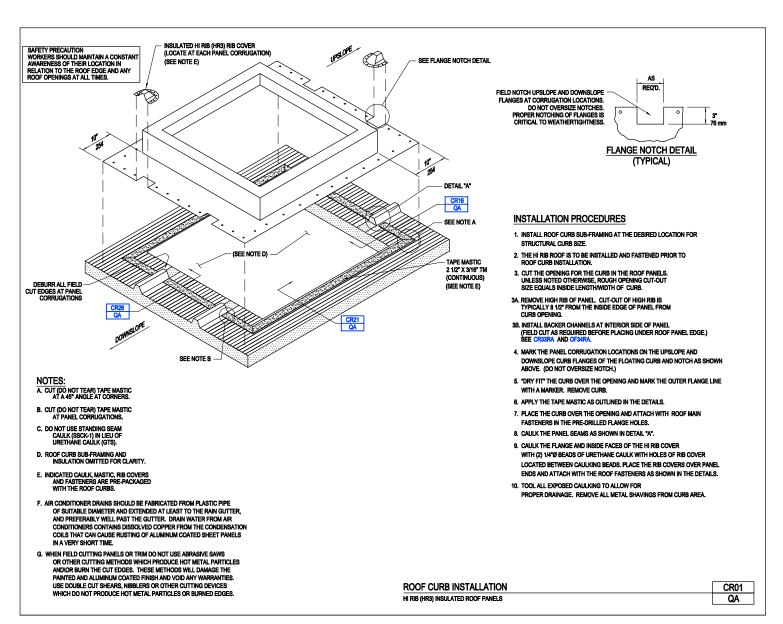

**ROOF CURBS** 

A NUCOR COMPANY

Roof Curb Installation Detail Loc Seam Panel CR01/GA

Download the DWG file by clicking here.

**ROOF CURBS** 

A NUCOR COMPANY

Roof Curb Installation Hi Rib (HR3) Insulated Roof Panels CR01/QA