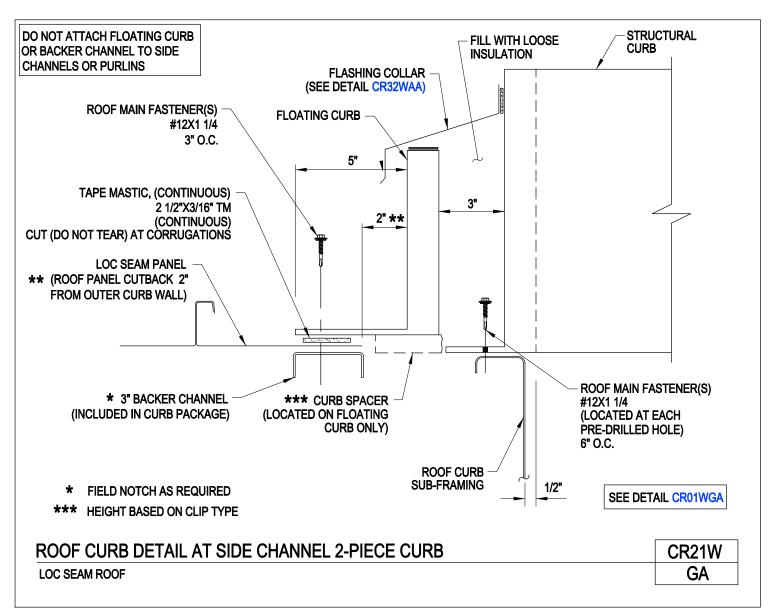

Roof Curb Installation Detail Standing Seam Roof CR01/SA

Download the DWG file by clicking here.

**ROOF CURBS** 

A NUCOR COMPANY

Roof Curb Flashing Detail 2-Piece Curb Loc Seam Roof CR01W/GA

Download the DWG file by clicking here.