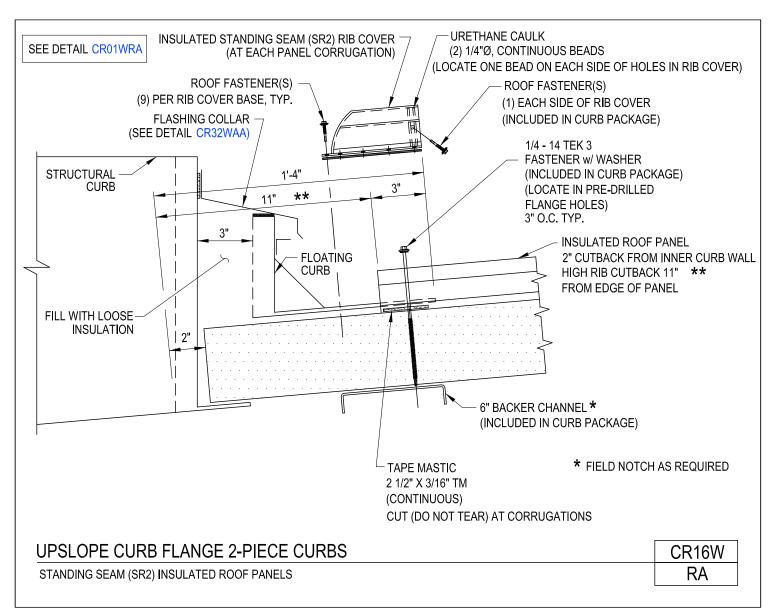

## **PRODUCT MANUAL**

**ROOF CURBS** 

Upslope Curb Flange Standing Seam (SR2) Insulated Roof Panels CR16/RA

Download the DWG file by clicking here.

**ROOF CURBS** 

A NUCOR COMPANY

Detail at Upslope Curb Flange Standing Seam Roof CR16/SA