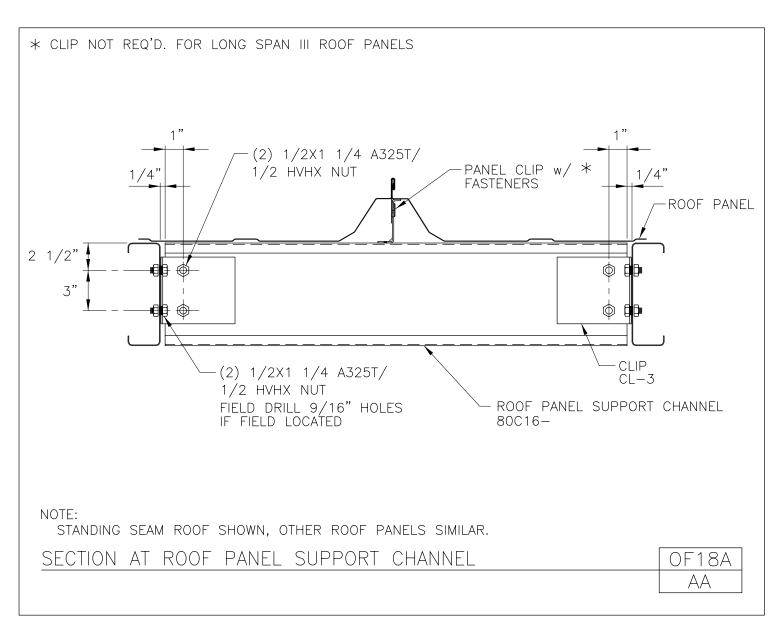

**ROOF CURBS** 

Section at Roof Panel Support Channel

#### OF18A/AA

Download the DWG file by clicking here.

**ROOF CURBS** 

A NUCOR COMPANY

Section Through Upper Curb

OF22/AA

Download the DWG file by clicking here.