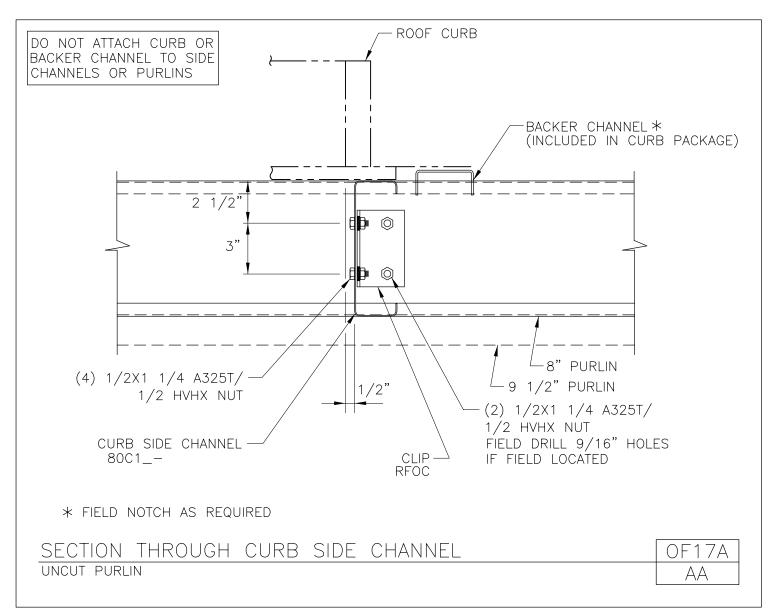

**ROOF CURBS** 

A NUCOR COMPANY

Section Through Curb Side Channel Cut Purlin OF17/AA

Download the DWG file by clicking here.

**ROOF CURBS** 

A NUCOR COMPANY

Section Through Curb Side Channel Uncut Purlin OF17A/AA