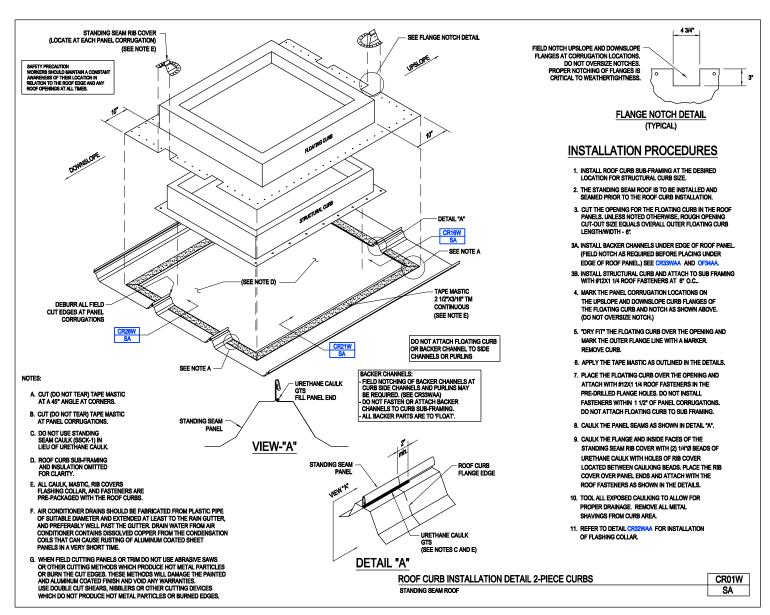

Roof Curb Installation Detail Standing Seam Roof CR01/SA

Download the DWG file by clicking here.

**ROOF CURBS** 

A NUCOR COMPANY

Roof Curb Flashing Detail 2-Piece Curb Loc Seam Roof CR01W/GA

Download the DWG file by clicking here.