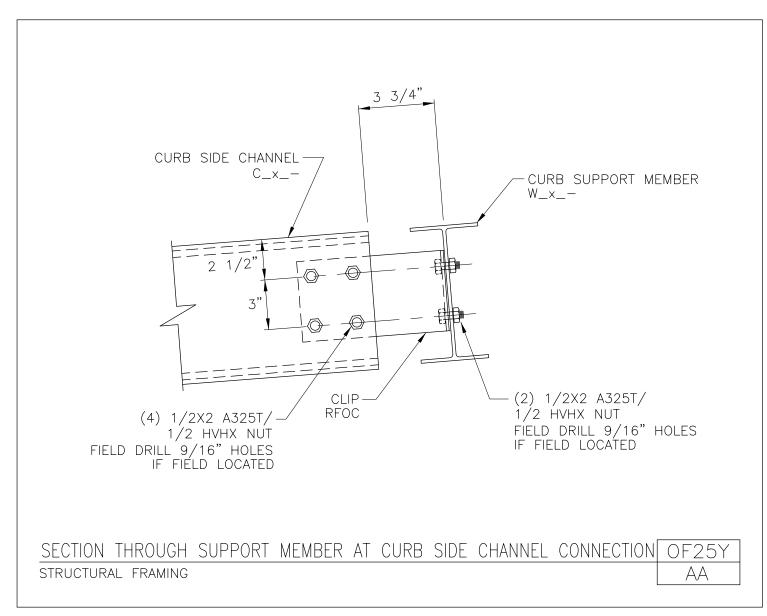

## **PRODUCT MANUAL**

**ROOF CURBS** 

A NUCOR COMPANY

Section Through Support Member at Curb Side Channel Connection Structural Framing OF25Y/AA

Download the DWG file by clicking here.

**ROOF CURBS** 

A NUCOR COMPANY