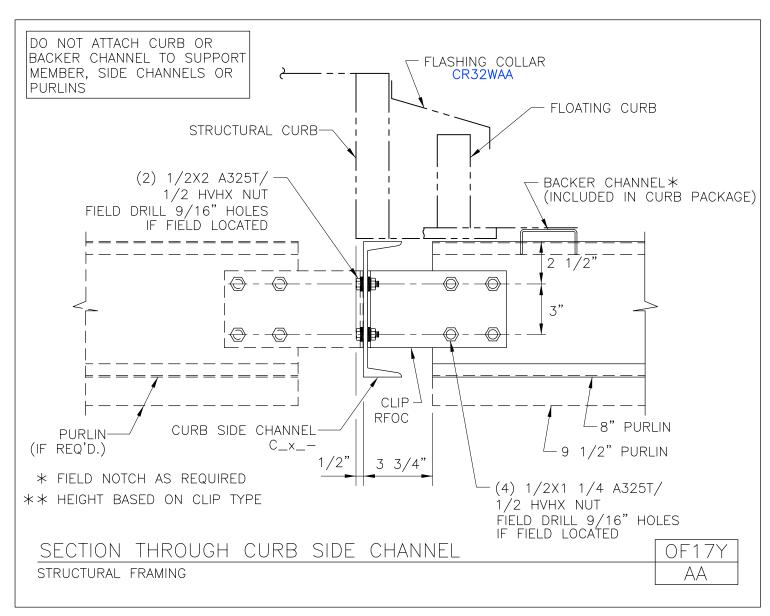

Section Through Curb Side Channel Structural Framing OF17Y/AA

Download the DWG file by clicking here.

**ROOF CURBS** 

\_\_\_\_

Section Through Roof Panel Support Channel

OF18/AA

Download the DWG file by clicking here.