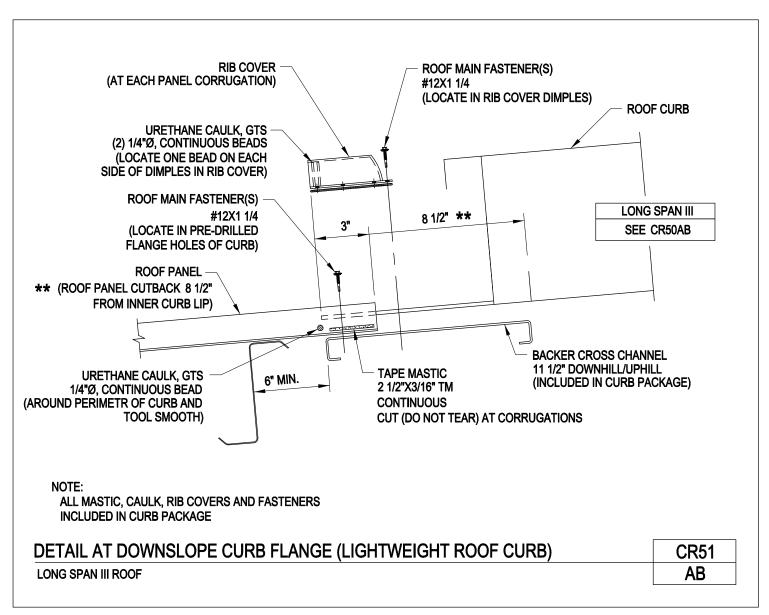

Download the DWG file by clicking here.

**ROOF CURBS** 

A MUCOR COMPANY

Detail at Downslope Curb Flange (Lightweight Roof Curb) Longspan III CR51/AB

Download the DWG file by clicking here.