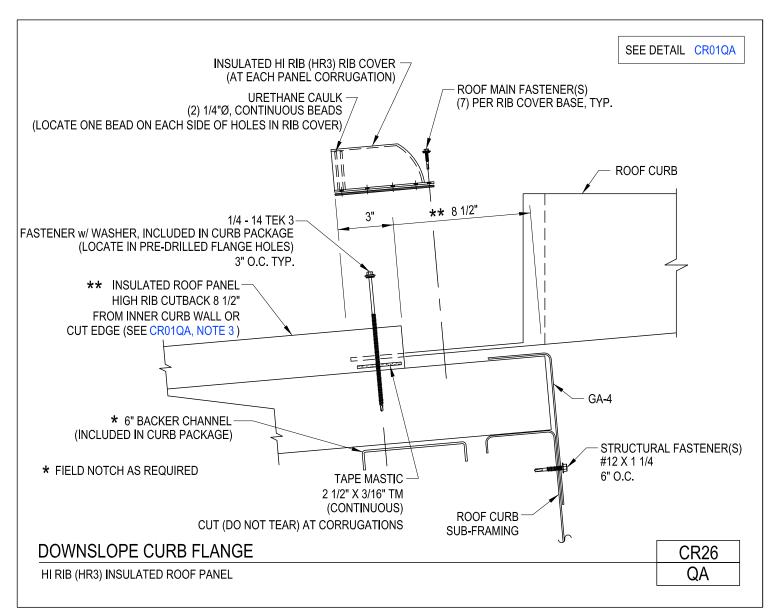

CR26/AB, Detail at Downslope Curb Flange, Long Span III

CR26/GA, Detail at Downslope Curb Flange, Loc Seam Panel

CR26/QA, Downslope Curb Flange, Hi Rib (HR3) Insulated Roof Panels

CR26/RA, Downslope Curb Flange, Standing Seam (SR2) Insulated Roof Panels