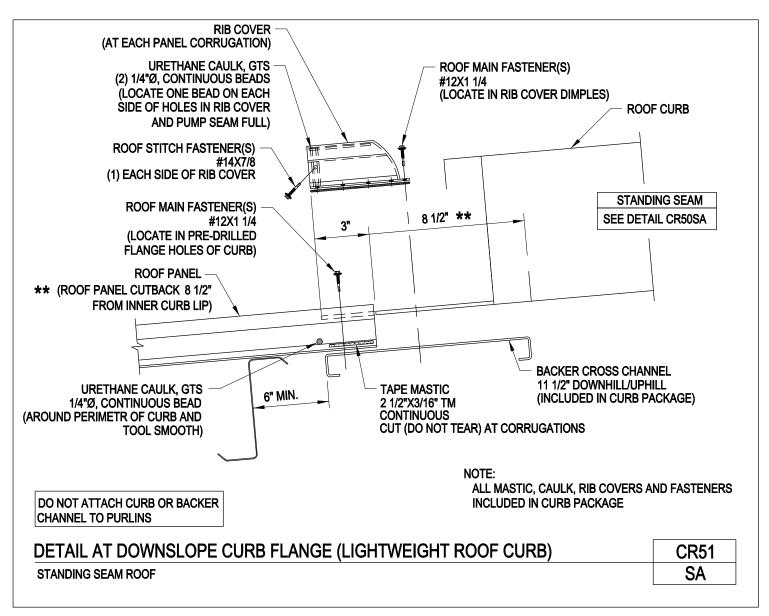

CR51/SA, Detail at Downslope Curb Flange (Lightweight Roof Curb), Standing Seam Roof

CR52/AB, Detail at Upslope Curb Flange (Lightweight Roof Curb), Long Span III Roof

CR52/GA, Detail at upslope Curb Flange (Lightweight Roof Curb), Loc Seam Roof