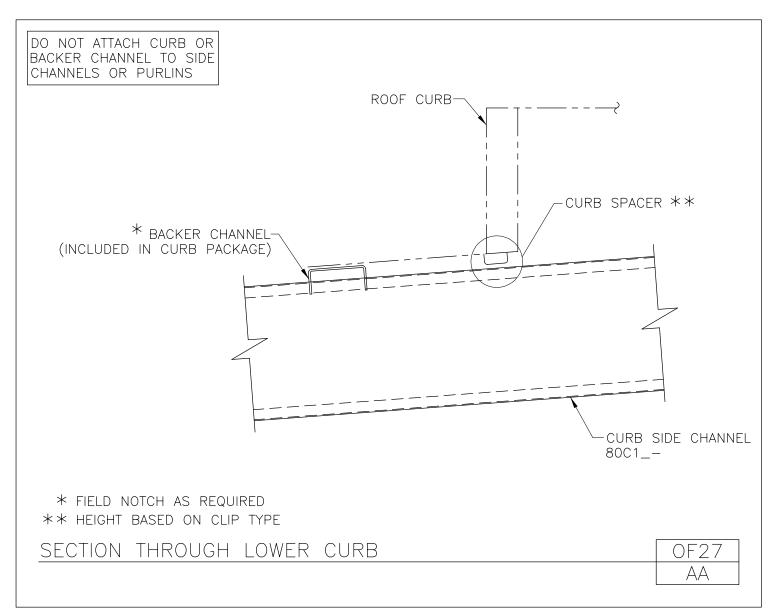

**Section Through Lower Curb** 

OF27/AA

Download the DWG file by clicking here.

**ROOF CURBS** 

A NUCOR COMPANY

Section Through Lower Curb 2-Piece Curbs OF27W/AA

Download the DWG file by clicking here.