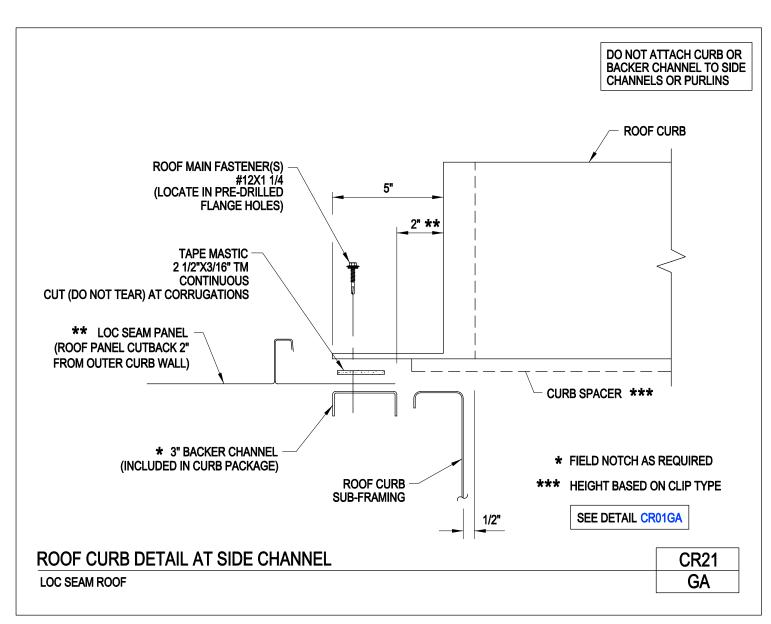

Roof Curb Detail at Side Channel Longspan III CR21/AB

Download the DWG file by clicking here.

**ROOF CURBS** 

A NUCOR COMPANY

Roof Curb Detail at Side Channel Loc Seam Panel CR21/GA

Download the DWG file by clicking here.