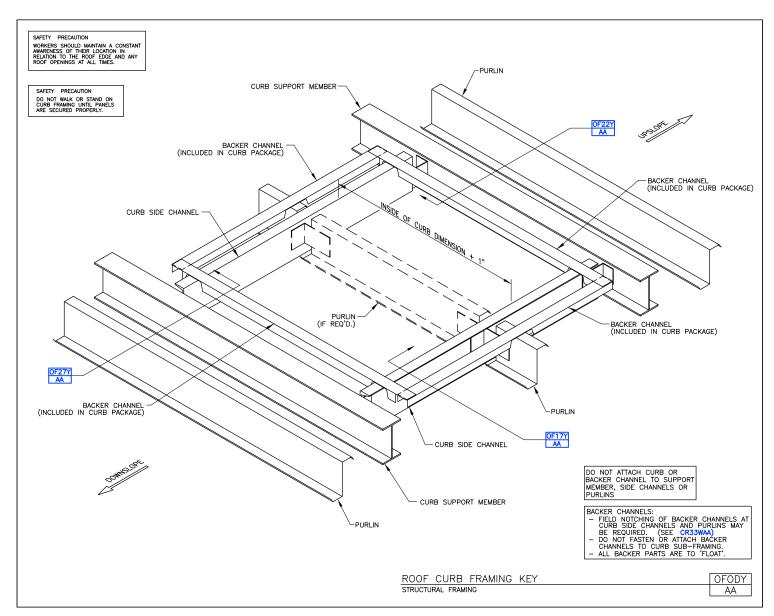

Download the DWG file by clicking here.

**ROOF CURBS** 

A NUCOR COMPANY

Roof Curb Framing Key Structural Framing OFODY/AA

Download the DWG file by clicking here.