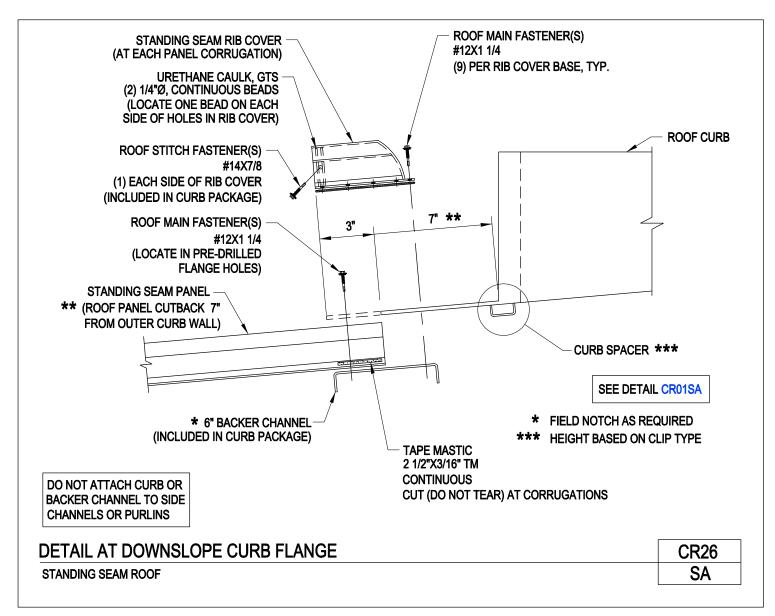

CR26/SA, Detail at Downslope Curb Flange, Standing Seam Roof

CR26W/GA, Detail at Downslope Curb Flange 2-Piece Curb, Loc Seam Panel

CR26W/QA, Detail at Downslope Curb Flange 2-Piece Curb, Hi Rib (HR3) Insulated Roof Panels