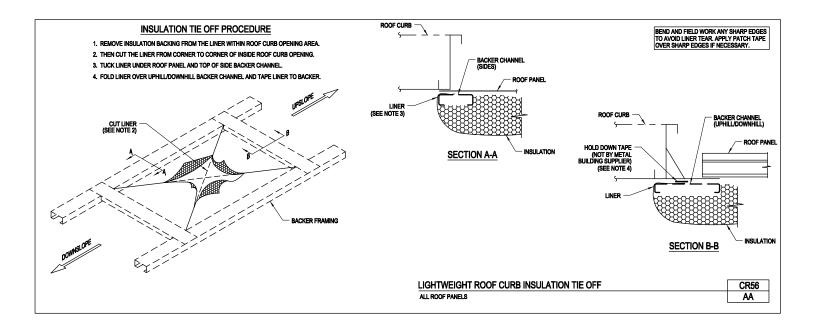

Download the DWG file by clicking here.

**ROOF CURBS** 

A NUCOR COMPANY

Lightweight Roof Curb Insulation Tie Off All Roof Panels CR56/AA

Download the DWG file by clicking here.

**ROOF CURBS** 

A NUCOR COMPANY