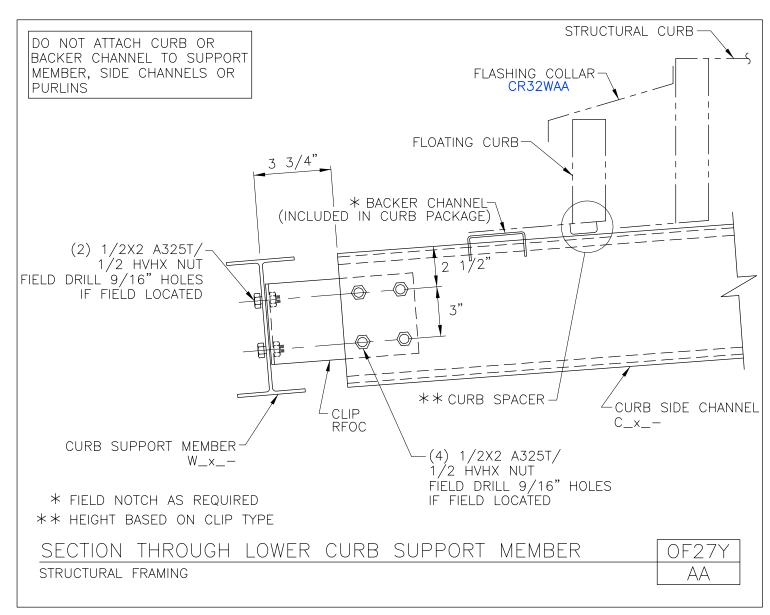

### **PRODUCT MANUAL**

**ROOF CURBS** 

A NUCOR COMPANY

Section Through Lower Curb Support Member Structural Framing OF27Y/AA

Download the DWG file by clicking here.

**ROOF CURBS** 

A NUCOR COMPANY

Insulation Tie Off All Roof Panels OF31/AA