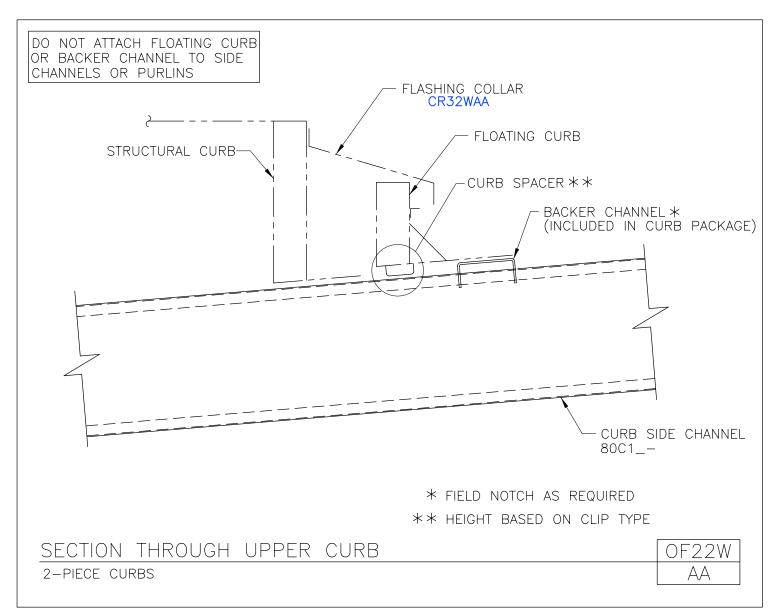

## **PRODUCT MANUAL**

**ROOF CURBS** 

A NUCOR COMPANY

Section Through Upper Curb 2-Piece Curbs OF22W/AA

Download the DWG file by clicking here.