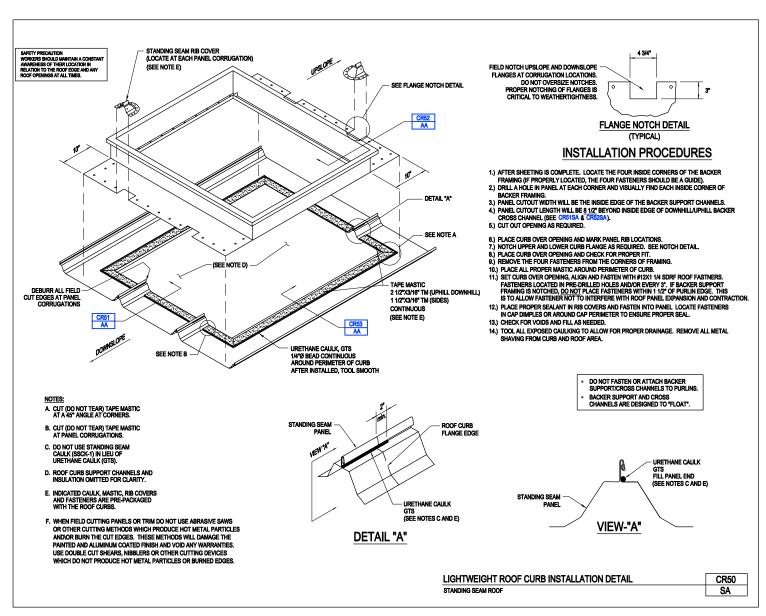

**ROOF CURBS** 

A NUCOR COMPANY

Lightweight Roof Curb Installation Detail Loc Seam Panel CR50/GA

Download the DWG file by clicking here.

**ROOF CURBS** 

A NUCOR COMPANY

Lightweight Roof Curb Installation Detail Standing Seam Roof CR50/SA