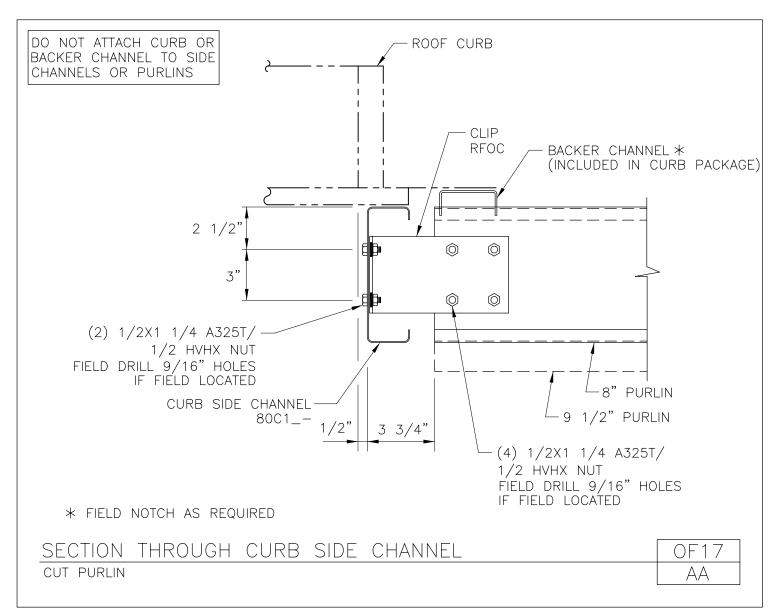

**ROOF CURBS** 

A NUCOR COMPANY

Section Through Curb Side Channel Cut Purlin OF17/AA

Download the DWG file by clicking here.

**ROOF CURBS** 

A NUCOR COMPANY

Section Through Curb Side Channel Uncut Purlin OF17A/AA