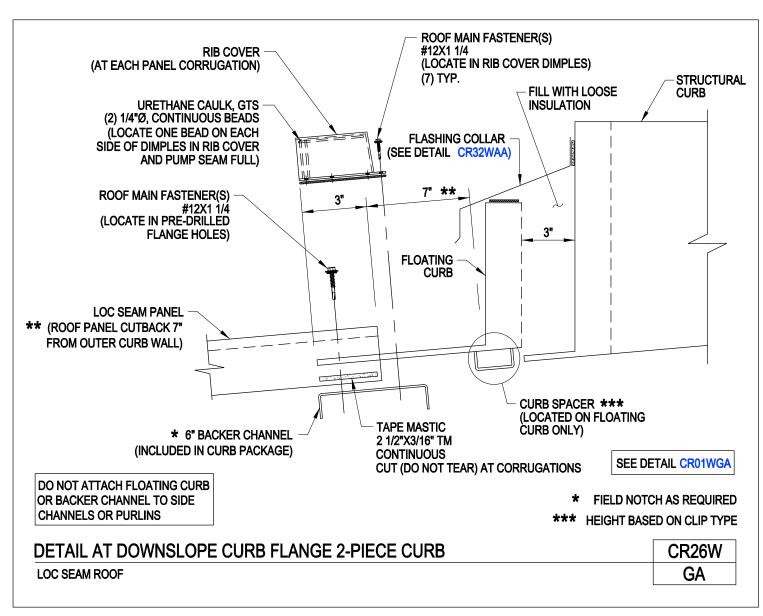

CR26/SA, Detail at Downslope Curb Flange, Standing Seam Roof

CR26W/GA, Detail at Downslope Curb Flange 2-Piece Curb, Loc Seam Panel

CR26W/QA, Detail at Downslope Curb Flange 2-Piece Curb, Hi Rib (HR3) Insulated Roof Panels