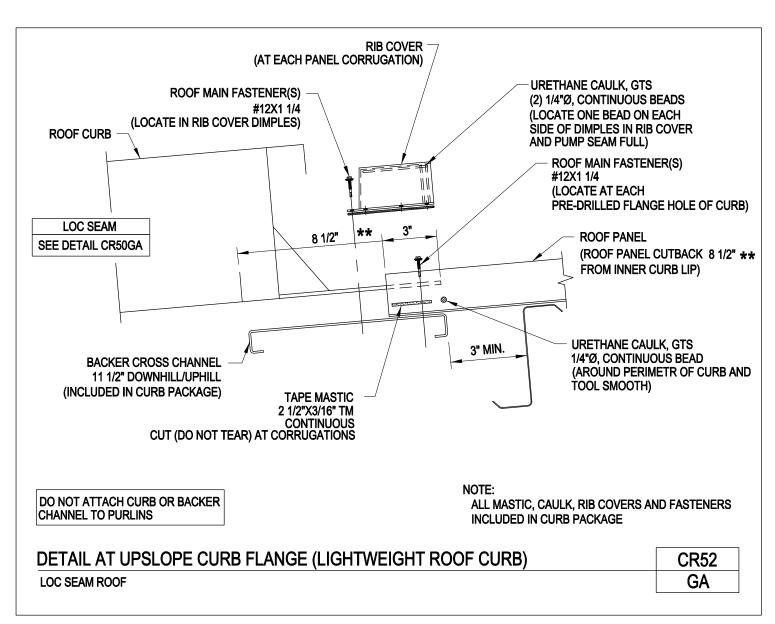

CR52/SA, Detail at Upslope Curb Flange (Lightweight Roof Curb), Standing Seam Roof

CR53/AA, Lightweight Roof Curb Detail at Side Channel, All Roof Panels

CR54/AA, Insulation and Safety Protection Installation, Lightweight Roof Curb

#### **PRODUCT MANUAL**

**ROOF CURBS** 

A NUCOR COMPANY

Detail at Upslope Curb Flange (Lightweight Roof Curb) Loc Seam Panel CR52/GA

Download the DWG file by clicking here.