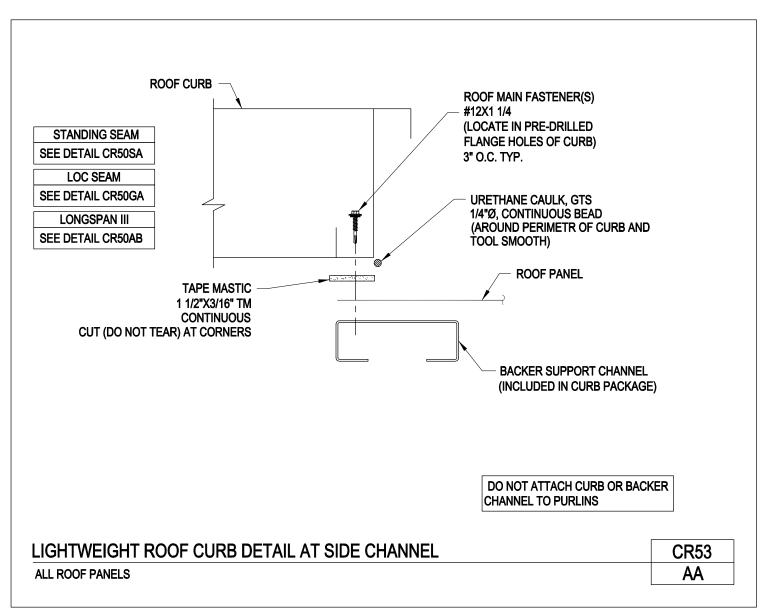

Lightweight Roof Curb Detail at Side Channel All Roof Panels CR53/AA

Download the DWG file by clicking here.