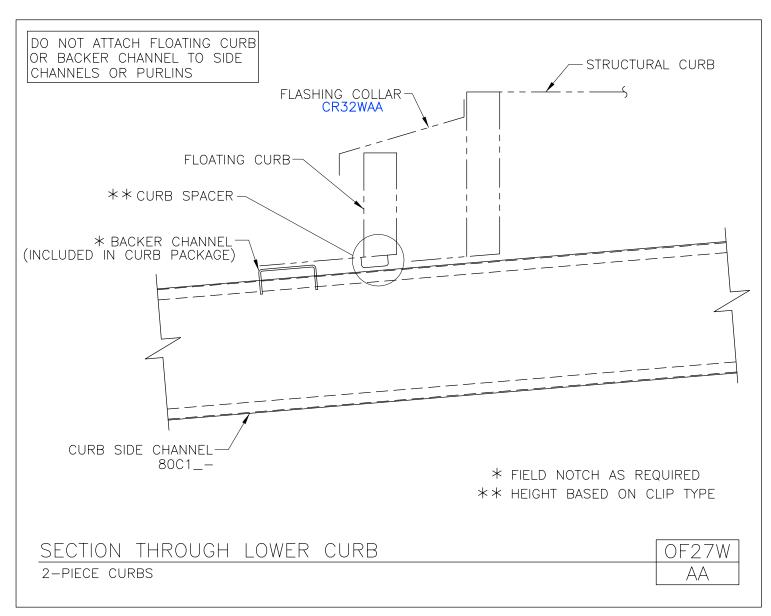

OF27/AA, Section Through Lower Curb

OF27W/AA, Section Through Lower Curb, 2-Piece Curbs

OF27Y/AA, Section Through Lower Curb Support Member, Structural Framing

OF31/AA, Insulation Tie Off, All Roof Panels