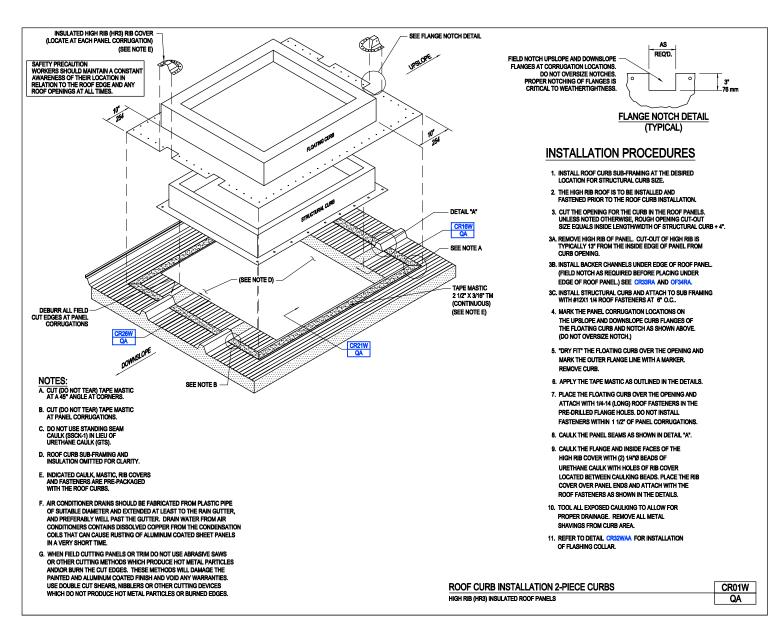

**ROOF CURBS** 

A NUCOR COMPANY

Roof Curb Installation 2-Piece Curbs Hi Rib (HR3) Insulated Roof Panels CR01W/QA

Download the DWG file by clicking here.

**ROOF CURBS** 

A NUCOR COMPANY

Roof Curb Installation 2-Piece Curbs Standing Seam (SR2) Insulated Roof Panels CR01W/RA