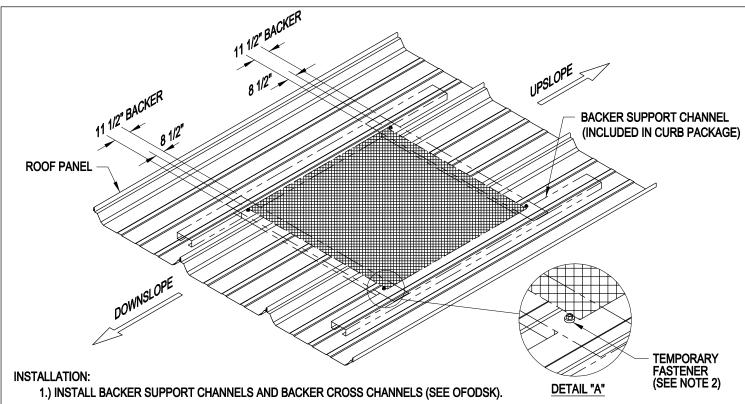

#### **PRODUCT MANUAL**

**ROOF CURBS** 

A NUCOR COMPANY

Sheeting and Panel Cut-Out (Lightweight Roof Curb) All Roof Panels CR55/AA

- 2.) SHEET ROOF PANELS OVER BACKER CHANNELS. ATTACH A FASTENER AS SHOWN IN DETAIL "A" AT EACH CORNER (THIS IS TEMPORARY AND WILL HELP ENSURE SUPPORT FRAMING DOES NOT SLIDE DURING PANEL INSTALLATION).
- 3.) AFTER ROOF IS INSTALLED, LOCATE EACH CORNER FASTENER AND CUT OUT PANELS FOR CURB. (INSIDE WIDTH IS TO INSIDE EDGE OF BACKER CHANNELS, INSIDE LENGTH IS 8 1/2" BEYOND INSIDE EDGE OF DOWNHILL BACKER CHANNEL (CR51\_\_) AND 8 1/2" BEYOND INSIDE EDGE OF UPHILL BACKER CHANNEL (CR52\_\_).
- 4.) SEE CR56AA FOR INSULATION TIE-OFF. SEE CR50GA (LOC SEAM), CR50AB (LONG SPAN III) & CR50SA (STANDING SEAM) FOR CURB INSTALLATION.

| SHEETING AND PANEL CUT-OUT (LIGHTWEIGHT ROOF CURB) | CR55 |  |
|----------------------------------------------------|------|--|
| ALL ROOF PANELS                                    | AA   |  |
|                                                    |      |  |