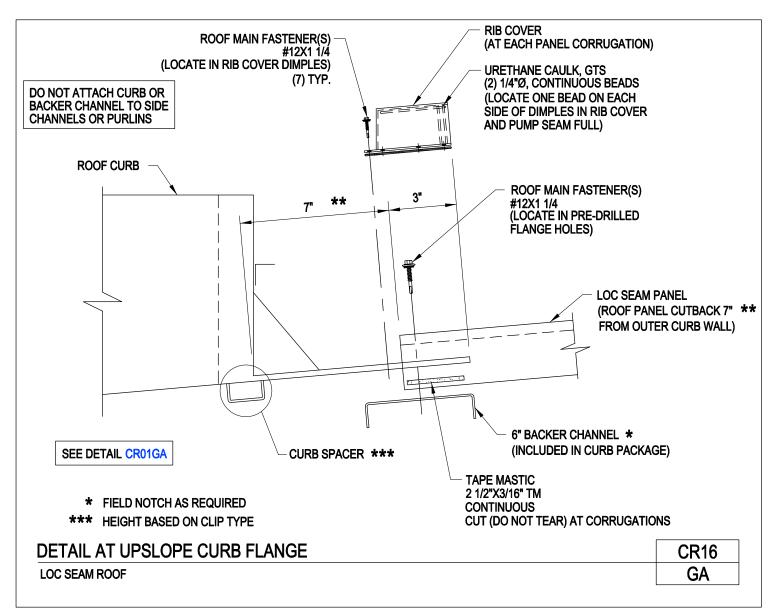

Detail at Upslope Curb Flange Longspan III CR16/AB

Download the DWG file by clicking here.

**ROOF CURBS** 

A NUCOR COMPANY

Detail at Upslope Curb Flange Loc Seam Panel CR16/GA

Download the DWG file by clicking here.