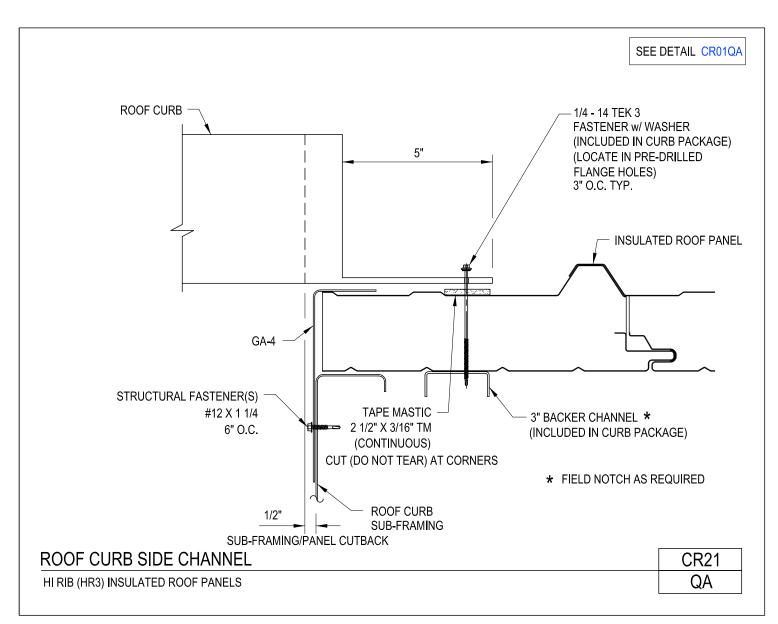

**ROOF CURBS** 

A NUCOR COMPANY

Roof Curb Side Channel Hi Rib (HR3) Insulated Roof Panels CR21/QA

Download the DWG file by clicking here.