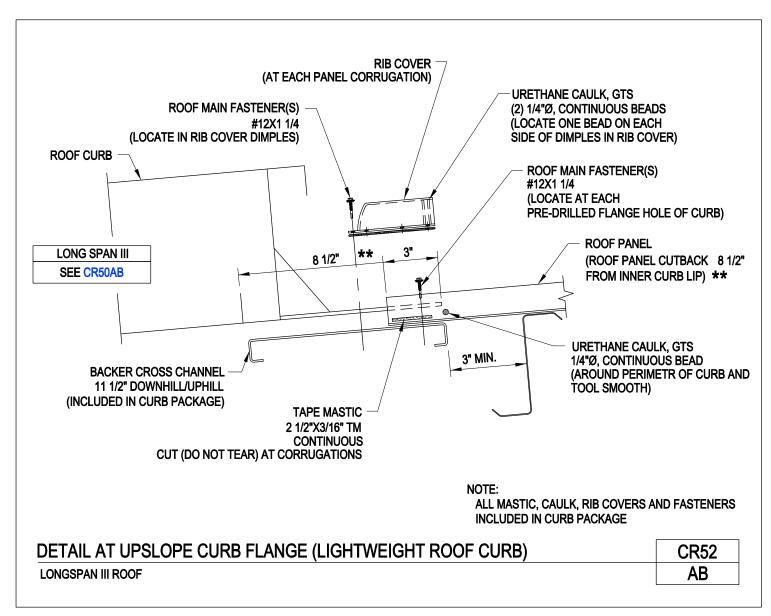

CR51/SA, Detail at Downslope Curb Flange (Lightweight Roof Curb), Standing Seam Roof

CR52/AB, Detail at Upslope Curb Flange (Lightweight Roof Curb), Long Span III Roof

CR52/GA, Detail at upslope Curb Flange (Lightweight Roof Curb), Loc Seam Roof

CR52/SA, Detail at Upslope Curb Flange (Lightweight Roof Curb), Standing Seam Roof

CR53/AA, Lightweight Roof Curb Detail at Side Channel, All Roof Panels

CR54/AA, Insulation and Safety Protection Installation, Lightweight Roof Curb