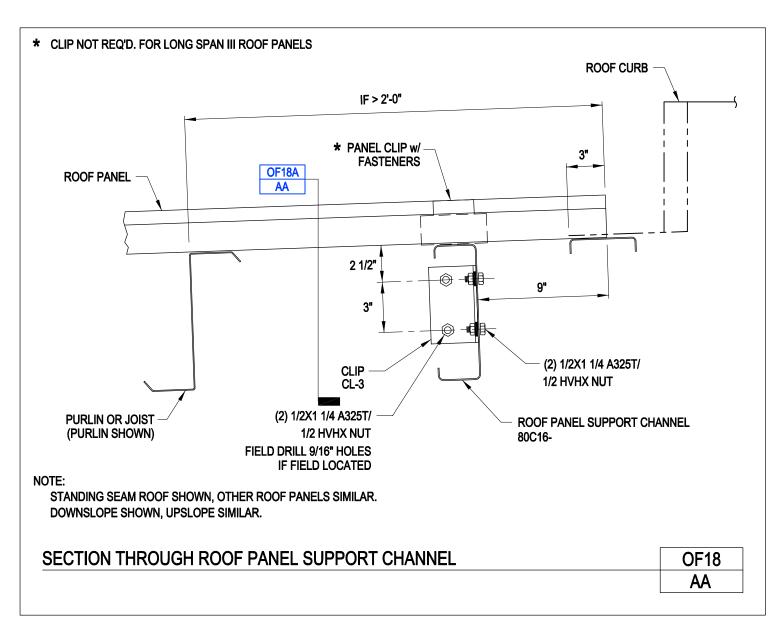

Section Through Curb Side Channel Structural Framing OF17Y/AA

Download the DWG file by clicking here.

**ROOF CURBS** 

\_\_\_\_

Section Through Roof Panel Support Channel

OF18/AA

Download the DWG file by clicking here.