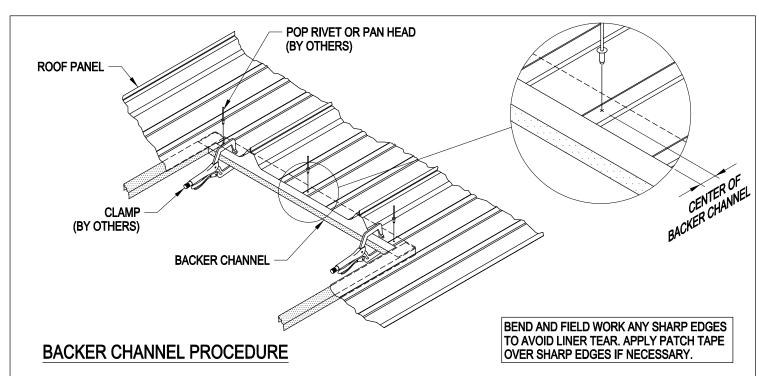

Download the DWG file by clicking here.

**ROOF CURBS** 

A NUCOR COMPANY

Backer Channel Procedure All Roof Panels OF34/AA

- 1. NOTCH BACKER CHANNELS IF REQUIRED. (SEE CR33WAA).
- 2. PLACE BACKER CHANNELS LOOSELY UNDER THE PERIMETER OF THE PANEL EDGE. THE USE OF A FLAT PRY BAR WILL AID IN THE INSTALLATION. THE END CHANNELS WILL LAY ON TOP OF THE SIDE CHANNELS (SIDE CHANNELS ARE NOT NOTCHED ON THE ENDS).
- 3. ONCE THE BACKER CHANNELS ARE INSTALLED, TEMPORARILY HOLD IN PLACE WITH CLAMPS. THEN FASTEN WITH A POP RIVET OR SMALL PAN HEAD SELF DRILLING SCREW (BY OTHERS).

NOTE:

STANDING SEAM ROOF SHOWN, LOC SEAM AND LONG SPAN ROOF SIMILAR.

| BACKER CHANNEL PROCEDURE | OF34 |
|--------------------------|------|
| ALL ROOF PANELS          | AA   |

Download the DWG file by clicking here.