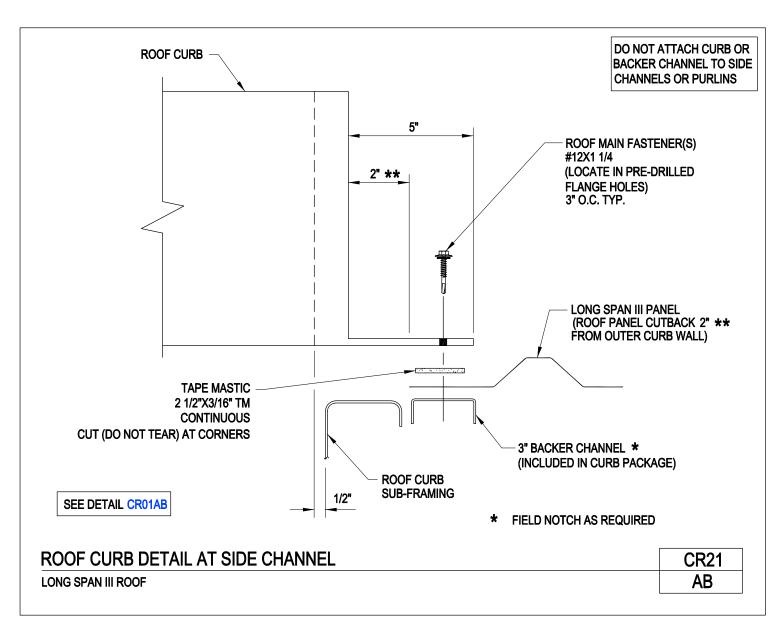

Roof Curb Detail at Side Channel Longspan III CR21/AB

Download the DWG file by clicking here.

**ROOF CURBS** 

A NUCOR COMPANY

Roof Curb Detail at Side Channel Loc Seam Panel CR21/GA

Download the DWG file by clicking here.