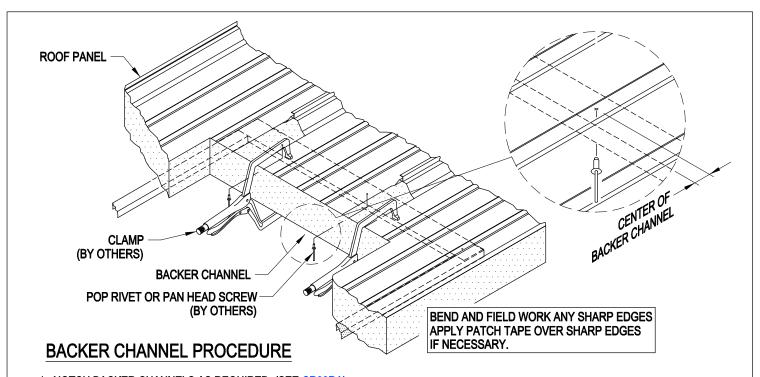

**ROOF CURBS** 

A NUCOR COMPANY

Backer Channel Procedure Standing Seam (SR2) Insulated Roof Panels OF34/RA

- 1. NOTCH BACKER CHANNELS AS REQUIRED. (SEE CR33RA).
- 2. PLACE BACKER CHANNELS LOOSELY UNDER THE PERIMETER OF THE PANEL EDGE. THE END CHANNELS WILL LAY ON TOP OF THE SIDE CHANNELS (SIDE CHANNELS ARE NOT NOTCHED ON THE ENDS).
- 3. TEMPORARILY HOLD BACKER CHANNELS IN PLACE WITH CLAMPS.
  THEN FASTEN WITH POP RIVETS OR SMALL PAN HEAD SELF DRILLING SCREW (BY OTHERS).
  THROUGH BACKER CHANNEL INTO INTERIOR PANEL OF INSULATED PANEL.

NOTE: SR2 INSULATED ROOF PANELS SHOWN (HR3 ROOF PANES SIMILAR).

| BACKER CHANNEL PROCEDURE                  | OF34 |
|-------------------------------------------|------|
| STANDING SEAM (SR2) INSULATED ROOF PANELS | RA   |