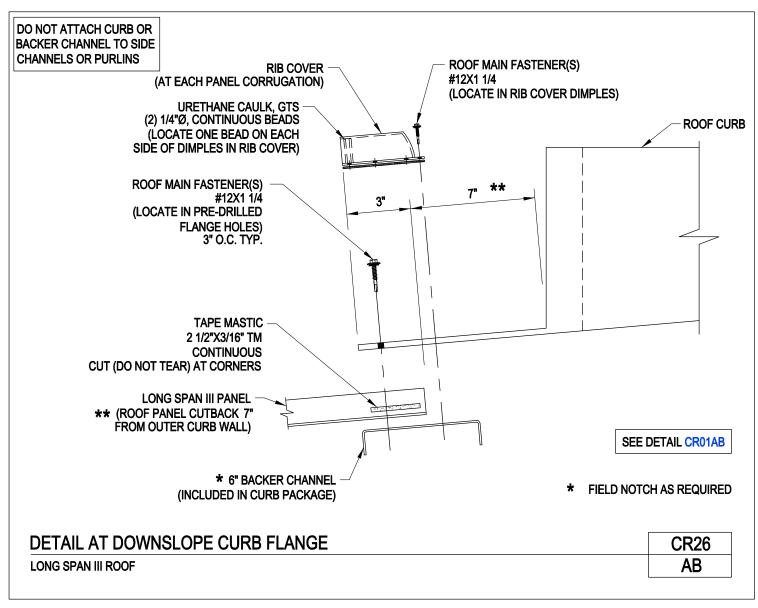

CR26/AB, Detail at Downslope Curb Flange, Long Span III

CR26/GA, Detail at Downslope Curb Flange, Loc Seam Panel

CR26/QA, Downslope Curb Flange, Hi Rib (HR3) Insulated Roof Panels

CR26/RA, Downslope Curb Flange, Standing Seam (SR2) Insulated Roof Panels

Download the DWG file by clicking here.

**ROOF CURBS** 

A NUCOR COMPANY

Detail at Downslope Curb Flange Loc Seam Panel CR26/GA

Download the DWG file by clicking here.

**ROOF CURBS** 

A NUCOR COMPANY

Downslope Curb Flange Hi Rib (HR3) Insulated Roof Panels CR26/RA