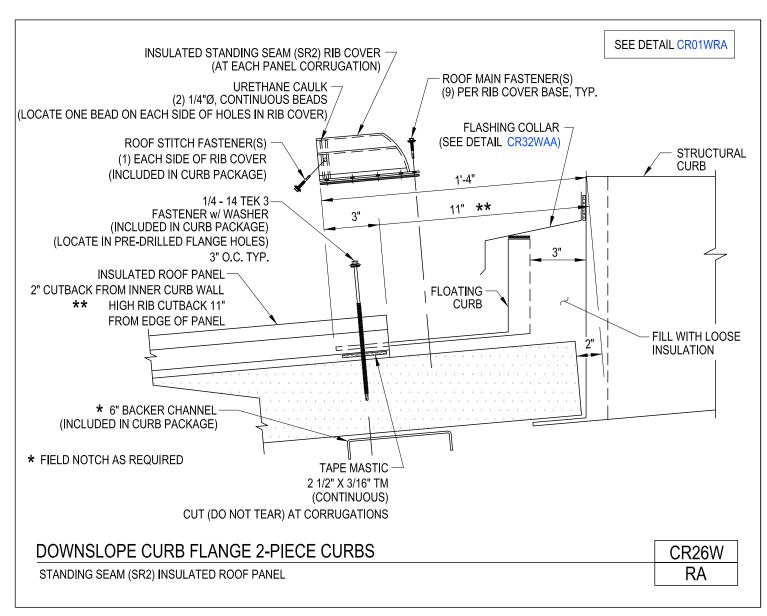

Download the DWG file by clicking here.

**ROOF CURBS** 

Downslope Curb Flange 2-Piece Curbs Standing Seam (SR2) Insulated Roof Panels CR26W/RA

Download the DWG file by clicking here.

**ROOF CURBS** 

A NUCOR COMPANY