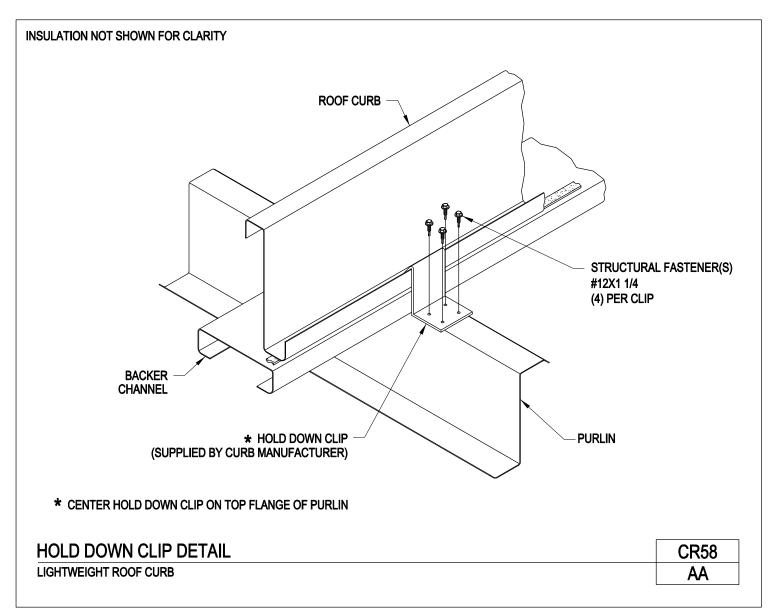

Hold Down Clip Detail Lightweight Roof Curbs CR58/AA

Download the DWG file by clicking here.

**ROOF CURBS** 

Section Through Purlin at Curb Side Channel Connection

OF02/AA

Download the DWG file by clicking here.