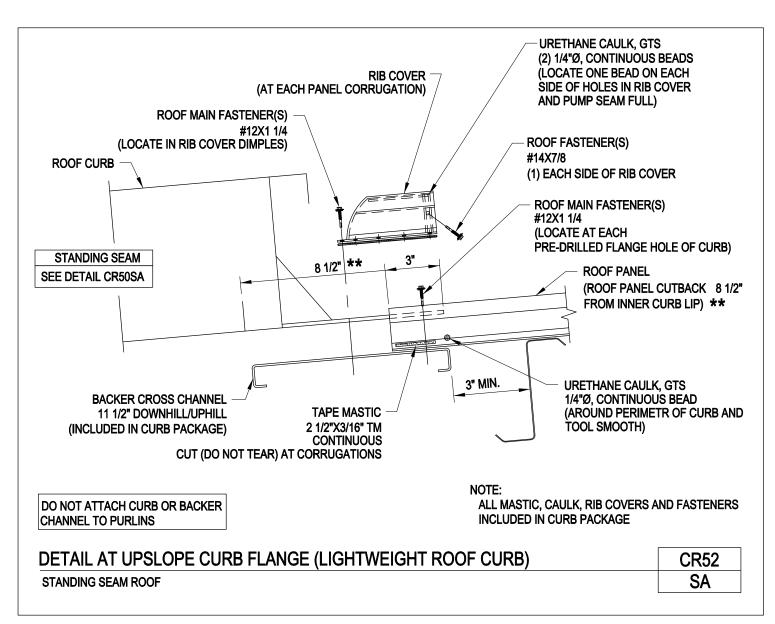

CR52/SA, Detail at Upslope Curb Flange (Lightweight Roof Curb), Standing Seam Roof

CR53/AA, Lightweight Roof Curb Detail at Side Channel, All Roof Panels

CR54/AA, Insulation and Safety Protection Installation, Lightweight Roof Curb

#### **PRODUCT MANUAL**

**ROOF CURBS** 

A NUCOR COMPANY

Detail at Upslope Curb Flange (Lightweight Roof Curb) Standing Seam Roof CR52/SA

Download the DWG file by clicking here.

**ROOF CURBS** 

A NUCOR COMPANY