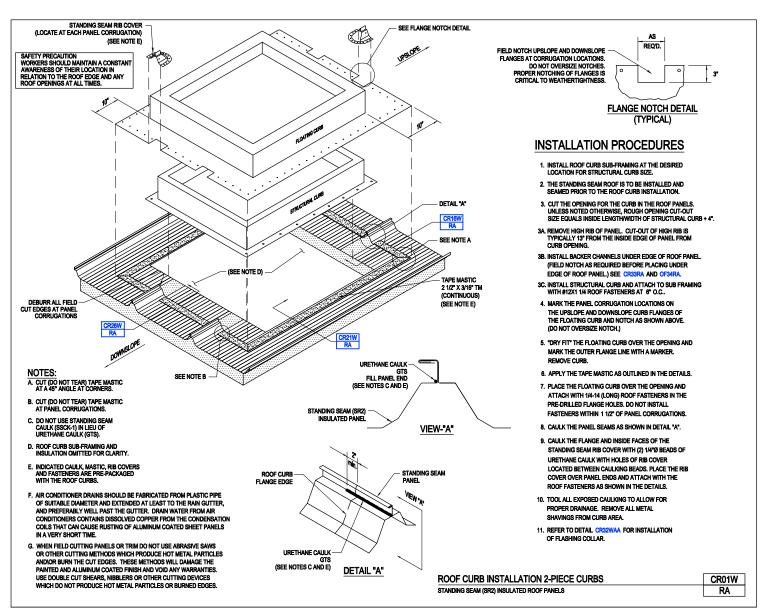

**ROOF CURBS** 

A NUCOR COMPANY

Roof Curb Installation 2-Piece Curbs Hi Rib (HR3) Insulated Roof Panels CR01W/QA

Download the DWG file by clicking here.

**ROOF CURBS** 

A NUCOR COMPANY

Roof Curb Installation 2-Piece Curbs Standing Seam (SR2) Insulated Roof Panels CR01W/RA