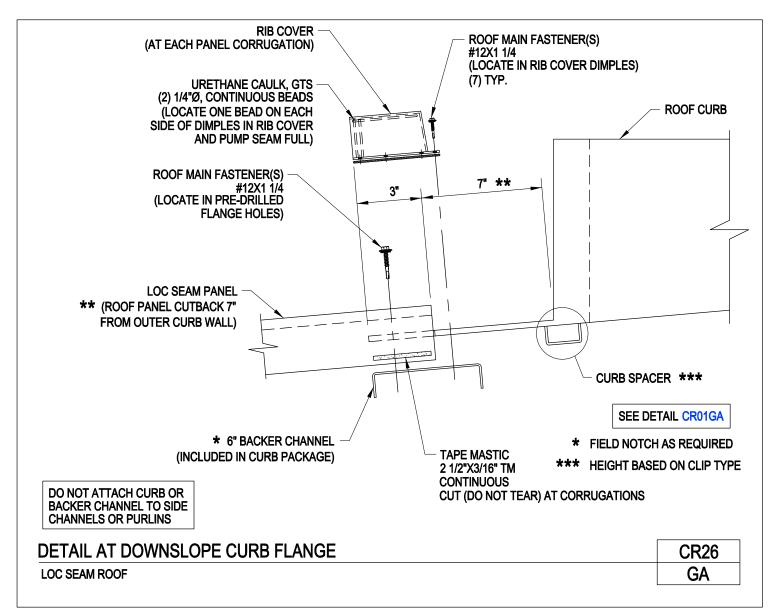

CR26/AB, Detail at Downslope Curb Flange, Long Span III

CR26/GA, Detail at Downslope Curb Flange, Loc Seam Panel

CR26/QA, Downslope Curb Flange, Hi Rib (HR3) Insulated Roof Panels

CR26/RA, Downslope Curb Flange, Standing Seam (SR2) Insulated Roof Panels