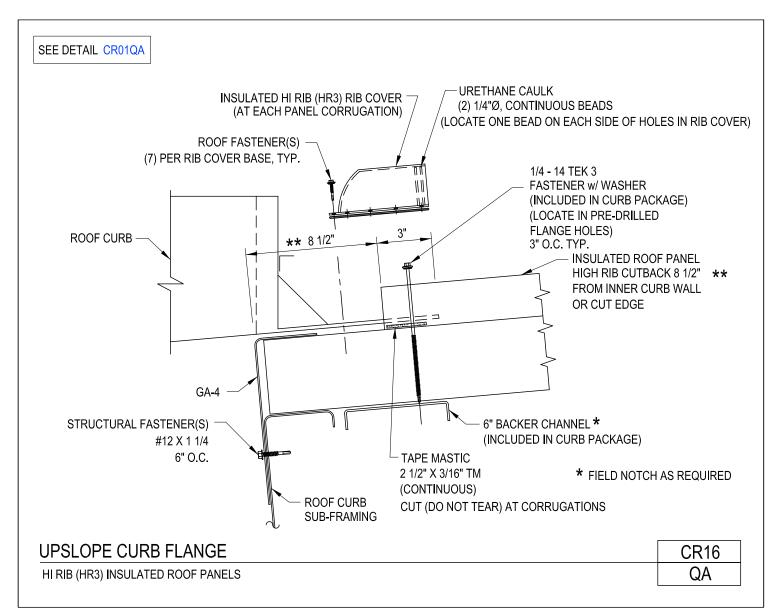

**ROOF CURBS** 

A NUCOR COMPANY

Upslope Curb Flange Hi Rib (HR3) Insulated Roof Panels CR16/QA

Download the DWG file by clicking here.