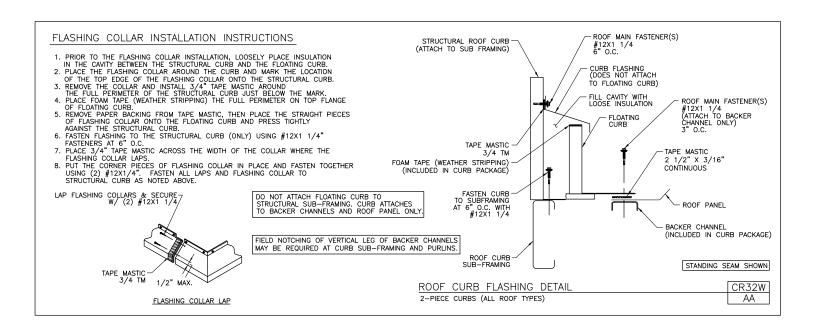

Detail at Downslope Curb Flange 2-Piece Curb Standing Seam Roof CR26W/SA

Download the DWG file by clicking here.

**ROOF CURBS** 

A NUCOR COMPANY

Roof Curb Flashing Detail 2-Piece Curbs (All Roof Types) CR32W/AA