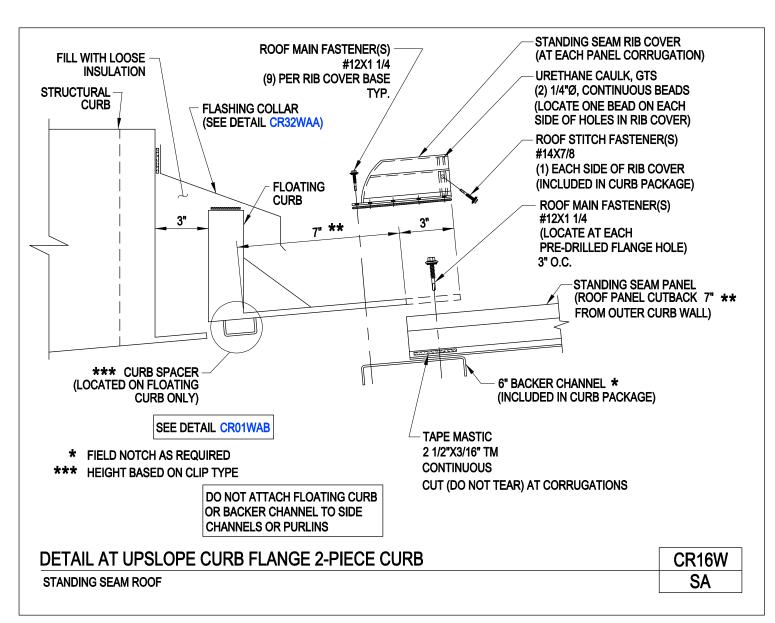

CR16W/SA, Detail at Upslope Curb Flange 2-Piece Curb, Standing Seam Roof

CR21/AB, Roof Curb Detail at Side Channel, Long Span III

CR21/GA, Roof Curb Detail at Side Channel, Loc Seam Panel

CR21/QA, Roof Curb Side Channel, Hi Rib (HR3) Insulated Roof Panels