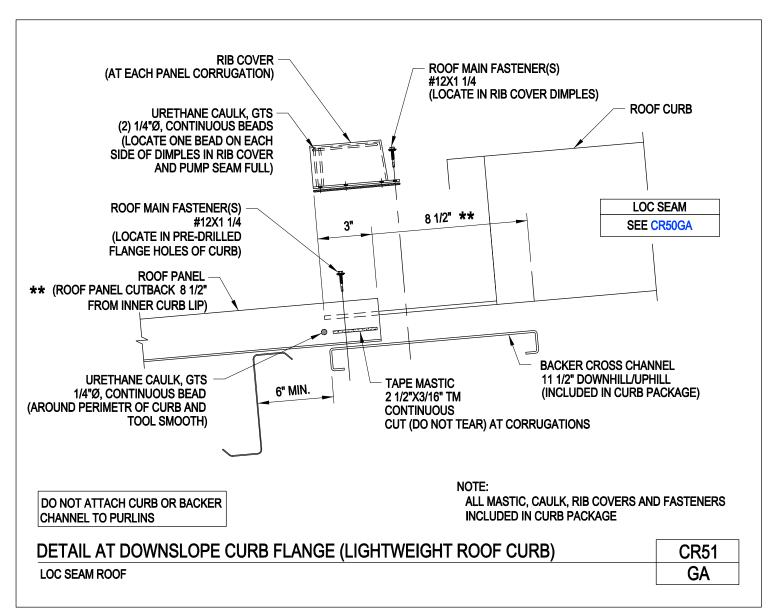

#### **PRODUCT MANUAL**

**ROOF CURBS** 

A NUCOR COMPANY

Detail at Downslope Curb Flange (Lightweight Roof Curb) Loc Seam Panel CR51/GA

Download the DWG file by clicking here.