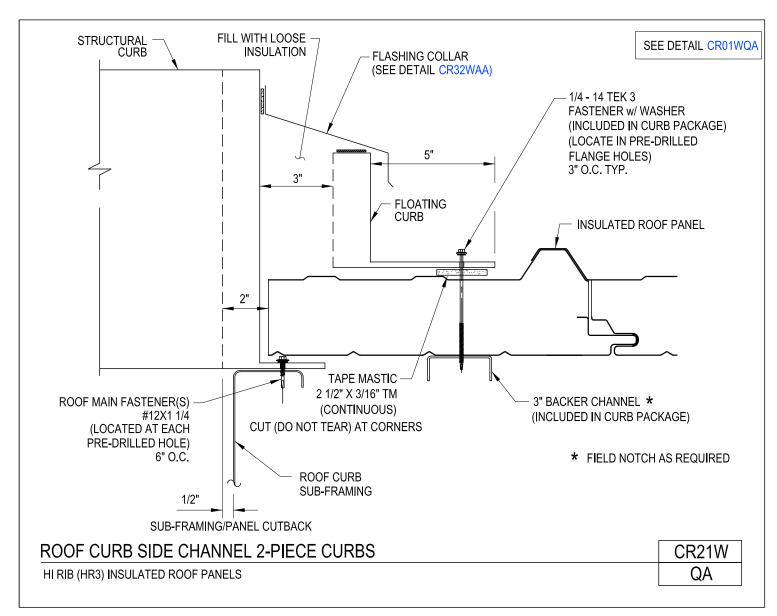

CR21W/QA, Roof Curb Detail 2-Piece Curb, Hi Rib (HR3) Insulated Roof Panels

CR21W/RA, Roof Curb Detail 2-Piece Curb, Standing Seam (SR2) Insulated Roof Panels

CR21W/SA, Roof Curb Detail 2-Piece Curb, Standing Seam Roof

**ROOF CURBS** 

A NUCOR COMPANY

Roof Curb Side Channel Hi Rib (HR3) Insulated Roof Panels CR21/QA

Download the DWG file by clicking here.