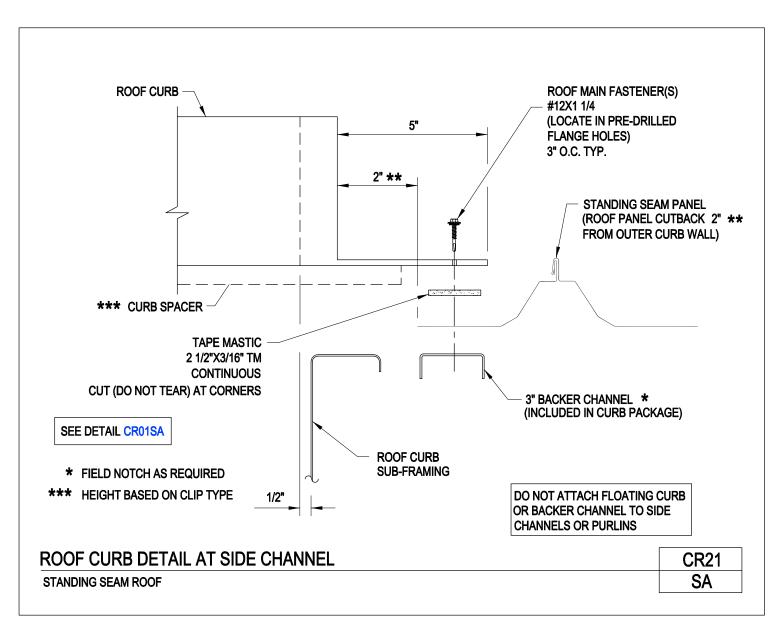

CR01/SA, Roof Curb Installation Detail, Standing Seam Roof

CR01W/GA, Roof Curb Flashing Detail 2-Piece Curb, Loc Seam Roof

CR01W/QA, Roof Curb Installation 2-Piece Curbs, Hi Rib (HR3) Insulated Roof Panels