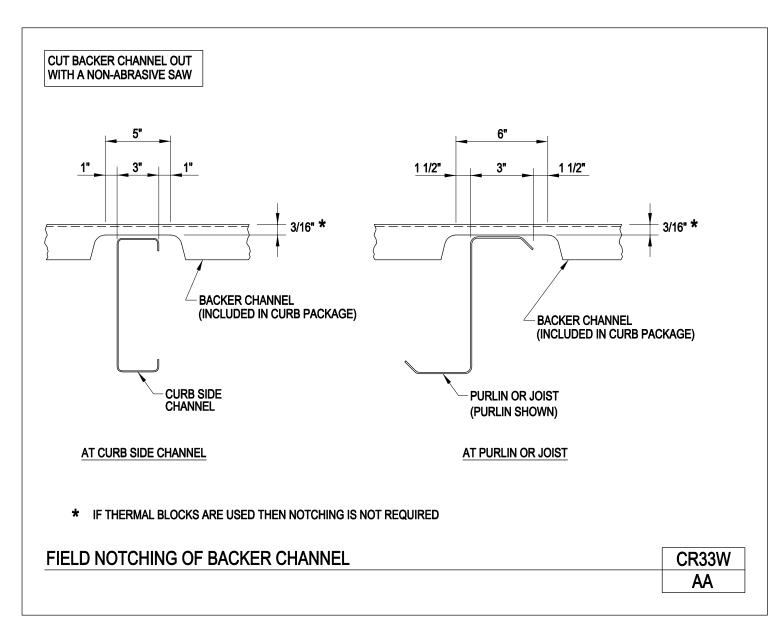

Field Notching of Backer Channel

CR33W/AA

Download the DWG file by clicking here.

**ROOF CURBS** 

A NUCOR COMPANY

Lightweight Roof Curb Installation Longspan III CR50/AB

Download the DWG file by clicking here.