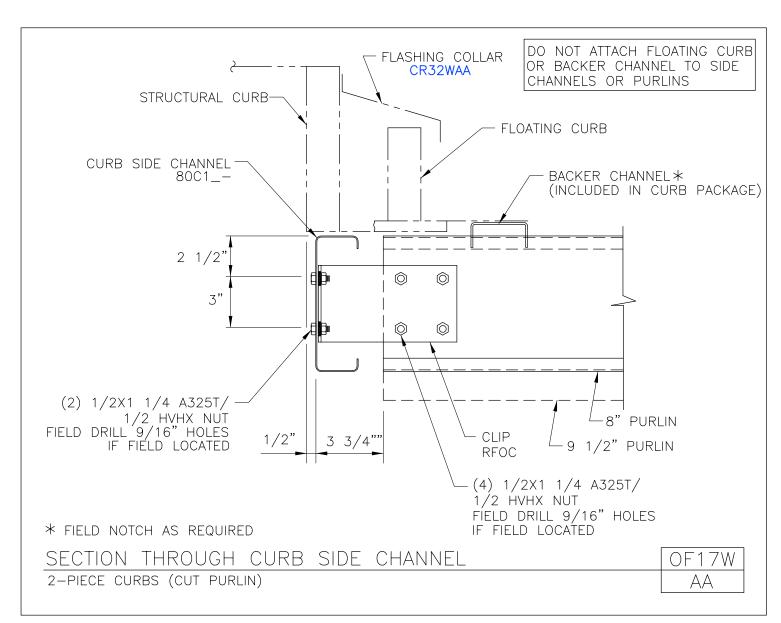

Download the DWG file by clicking here.

**ROOF CURBS** 

A NUCOR COMPANY

Section Through Curb Side Channel 2-Piece Curbs (Cut Purlin) OF17W/AA

Download the DWG file by clicking here.

**ROOF CURBS** 

A NUCOR COMPANY