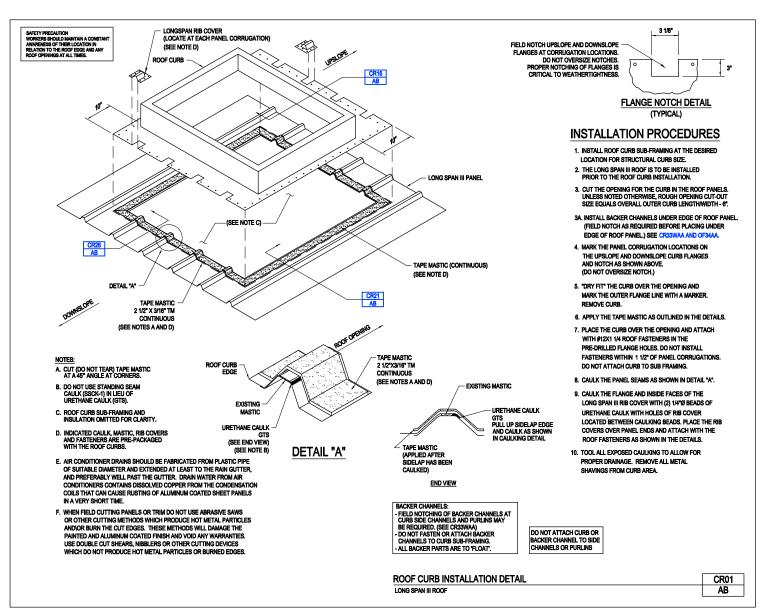

OFODWA/AA, Roof Curb Framing Key at Uncut Purlin, 2-Piece Curbs

OFODY/AA, Roof Curb Framing Key, Structural Framing

**ROOF CURBS** 

A NUCOR COMPANY

Roof Curb Installation Detail Longspan III CR01/AB

Download the DWG file by clicking here.