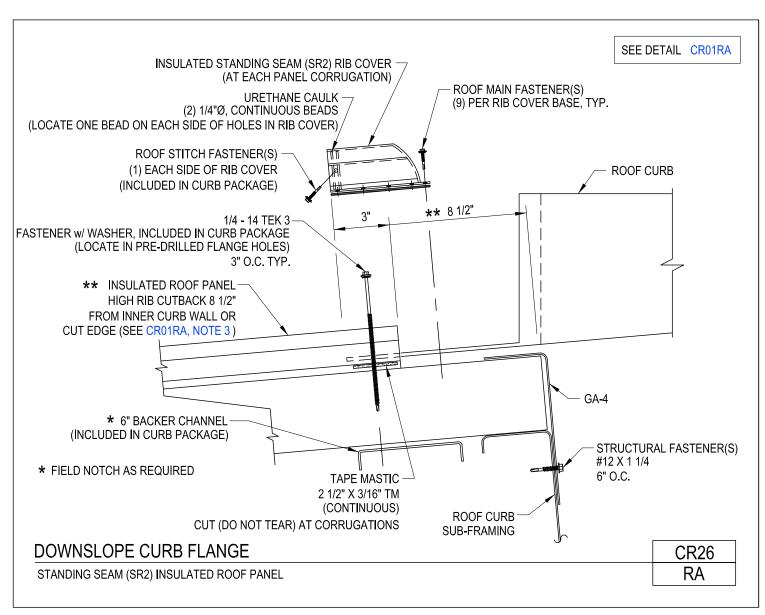

CR26/AB, Detail at Downslope Curb Flange, Long Span III

CR26/GA, Detail at Downslope Curb Flange, Loc Seam Panel

CR26/QA, Downslope Curb Flange, Hi Rib (HR3) Insulated Roof Panels

CR26/RA, Downslope Curb Flange, Standing Seam (SR2) Insulated Roof Panels