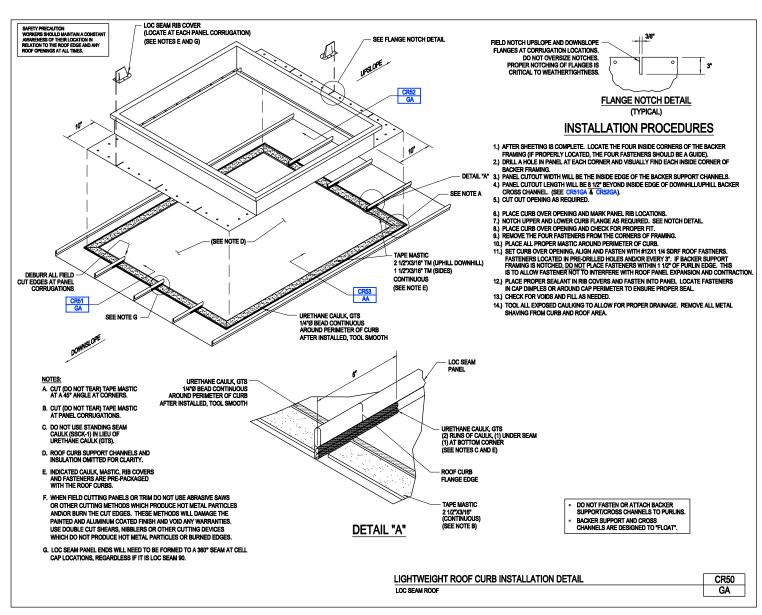

Field Notching of Backer Channel

CR33W/AA

Download the DWG file by clicking here.

**ROOF CURBS** 

A NUCOR COMPANY

Lightweight Roof Curb Installation Longspan III CR50/AB

Download the DWG file by clicking here.