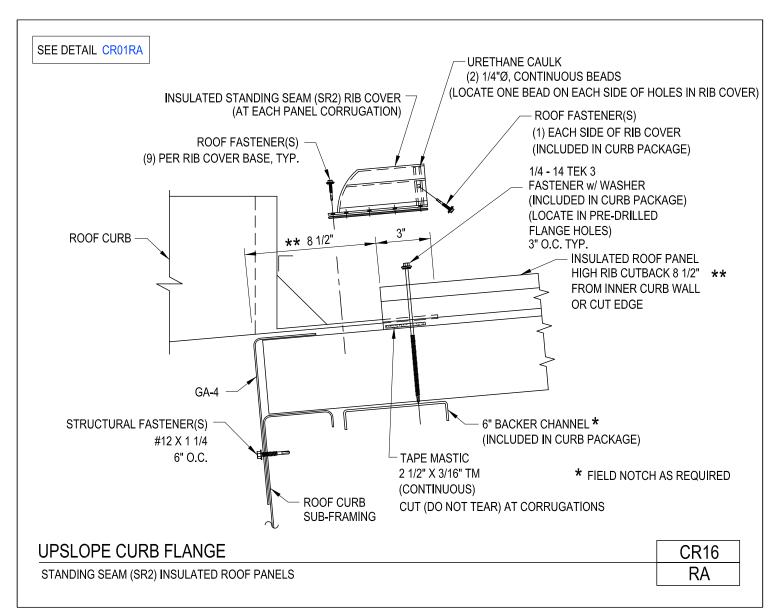

## **PRODUCT MANUAL**

**ROOF CURBS** 

Upslope Curb Flange Standing Seam (SR2) Insulated Roof Panels CR16/RA

Download the DWG file by clicking here.

**ROOF CURBS** 

A NUCOR COMPANY

Detail at Upslope Curb Flange Standing Seam Roof CR16/SA