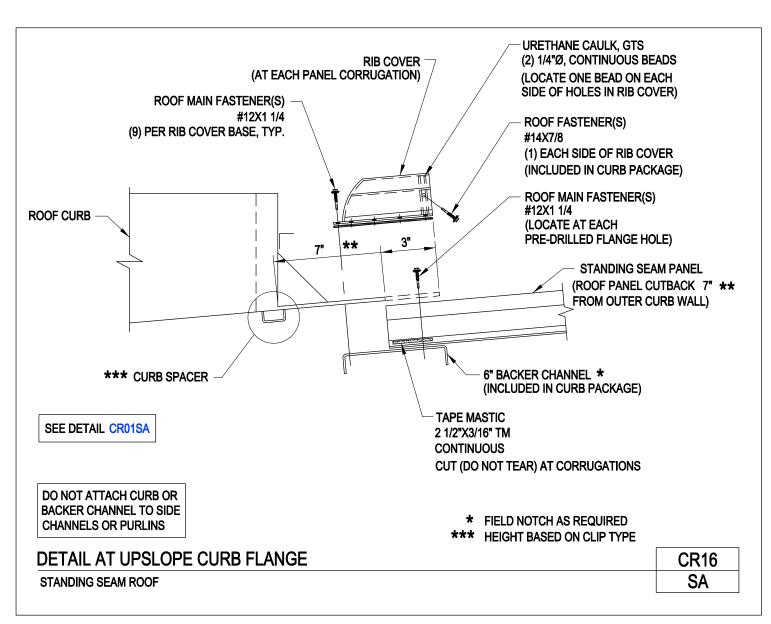

## **PRODUCT MANUAL**

**ROOF CURBS** 

Upslope Curb Flange Standing Seam (SR2) Insulated Roof Panels CR16/RA

Download the DWG file by clicking here.

**ROOF CURBS** 

A NUCOR COMPANY

Detail at Upslope Curb Flange Standing Seam Roof CR16/SA

Download the DWG file by clicking here.

**ROOF CURBS** 

A NUCOR COMPANY

Detail at Upslope Curb Flange 2-Piece Curb Loc Seam Panel CR16W/GA

Download the DWG file by clicking here.

**ROOF CURBS** 

A NUCOR COMPANY