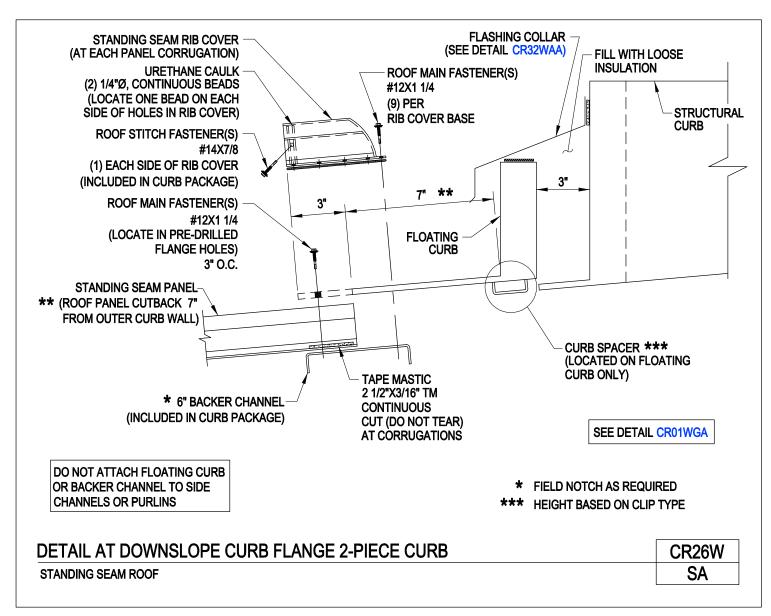

Detail at Downslope Curb Flange 2-Piece Curb Standing Seam Roof CR26W/SA

Download the DWG file by clicking here.

**ROOF CURBS** 

A NUCOR COMPANY

Roof Curb Flashing Detail 2-Piece Curbs (All Roof Types) CR32W/AA