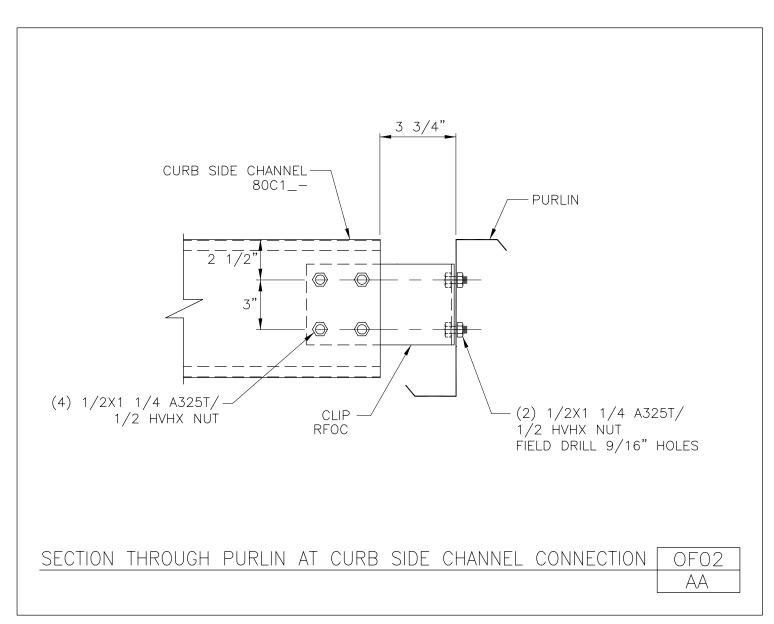

Hold Down Clip Detail Lightweight Roof Curbs CR58/AA

Download the DWG file by clicking here.

**ROOF CURBS** 

Section Through Purlin at Curb Side Channel Connection

OF02/AA

Download the DWG file by clicking here.