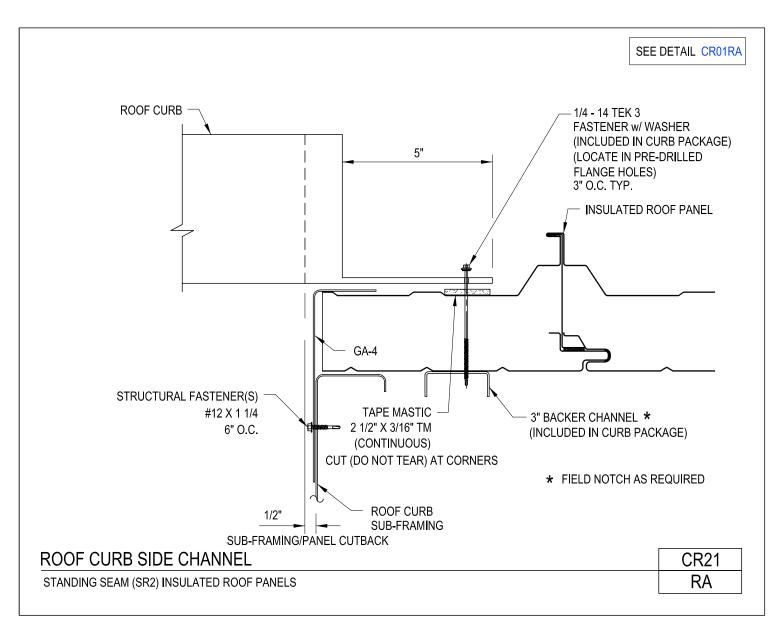

# **PRODUCT MANUAL**

**ROOF CURBS** 

A NUCOR COMPANY

Roof Curb Side Channel Standing Seam (SR2) Insulated Roof Panels CR21/RA

Download the DWG file by clicking here.

**ROOF CURBS** 

A NUCOR COMPANY

Roof Curb Detail at Side Channel Standing Seam Roof CR21/SA