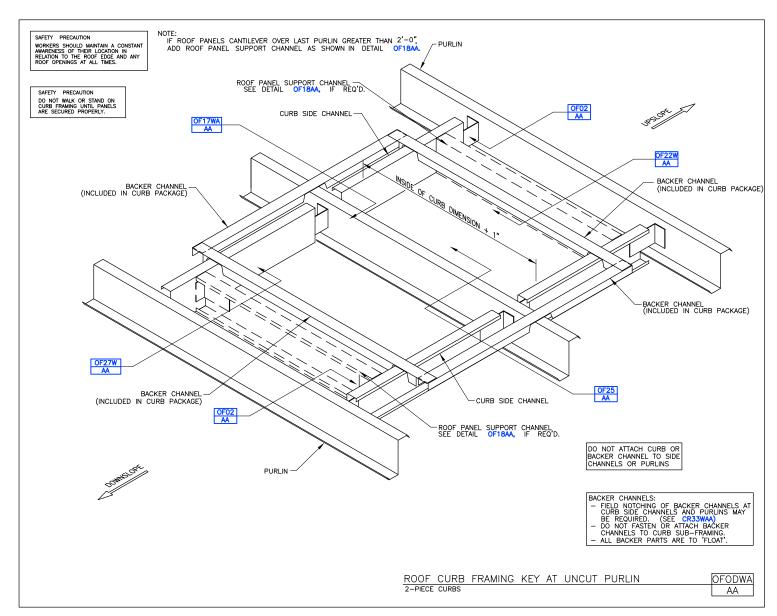

A NUCOR COMPANY

Roof Curb Framing Key at Cut Purlin 2-Piece Curb OFODW/AA

Download the DWG file by clicking here.

**ROOF CURBS** 

A NUCOR COMPANY

Roof Curb Framing Key at Uncut Purlin 2-Piece Curbs OFODWA/AA

Download the DWG file by clicking here.

**ROOF CURBS** 

A NUCOR COMPANY

Roof Curb Framing Key Structural Framing OFODY/AA

Download the DWG file by clicking here.