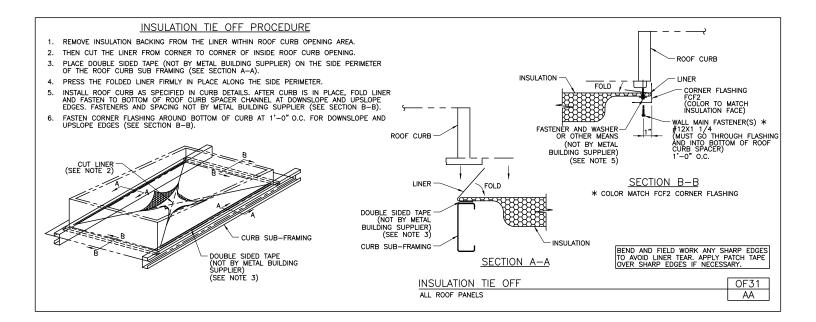

### **PRODUCT MANUAL**

**ROOF CURBS** 

A NUCOR COMPANY

Section Through Lower Curb Support Member Structural Framing OF27Y/AA

Download the DWG file by clicking here.

**ROOF CURBS** 

A NUCOR COMPANY

Insulation Tie Off All Roof Panels OF31/AA

Download the DWG file by clicking here.

**ROOF CURBS** 

A NUCOR COMPANY

Backer Channel Procedure All Roof Panels OF34/AA

- 1. NOTCH BACKER CHANNELS IF REQUIRED. (SEE CR33WAA).
- 2. PLACE BACKER CHANNELS LOOSELY UNDER THE PERIMETER OF THE PANEL EDGE. THE USE OF A FLAT PRY BAR WILL AID IN THE INSTALLATION. THE END CHANNELS WILL LAY ON TOP OF THE SIDE CHANNELS (SIDE CHANNELS ARE NOT NOTCHED ON THE ENDS).
- 3. ONCE THE BACKER CHANNELS ARE INSTALLED, TEMPORARILY HOLD IN PLACE WITH CLAMPS. THEN FASTEN WITH A POP RIVET OR SMALL PAN HEAD SELF DRILLING SCREW (BY OTHERS).

NOTE:

STANDING SEAM ROOF SHOWN, LOC SEAM AND LONG SPAN ROOF SIMILAR.

| BACKER CHANNEL PROCEDURE | OF34 |
|--------------------------|------|
| ALL ROOF PANELS          | AA   |

Download the DWG file by clicking here.