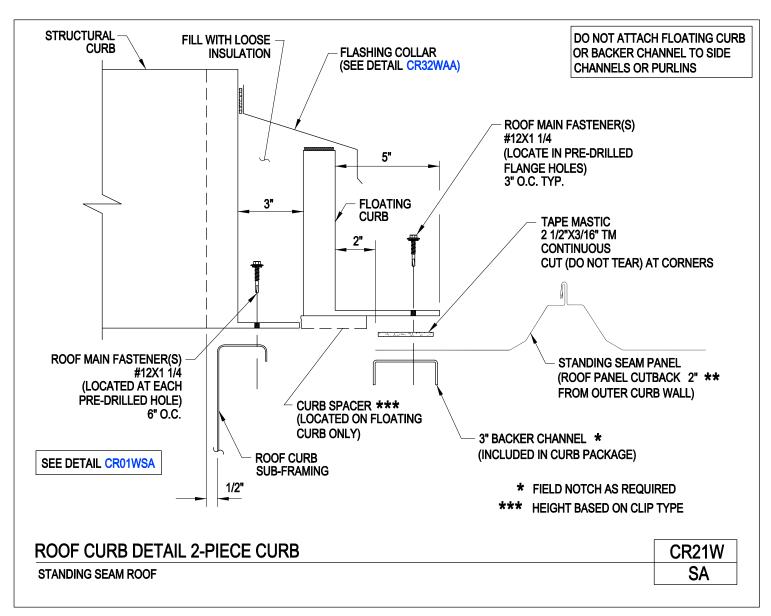

CR01/SA, Roof Curb Installation Detail, Standing Seam Roof

CR01W/GA, Roof Curb Flashing Detail 2-Piece Curb, Loc Seam Roof

CR01W/QA, Roof Curb Installation 2-Piece Curbs, Hi Rib (HR3) Insulated Roof Panels

## **PRODUCT MANUAL**

**ROOF CURBS** 

Upslope Curb Flange Standing Seam (SR2) Insulated Roof Panels CR16/RA

Download the DWG file by clicking here.

**ROOF CURBS** 

A NUCOR COMPANY

Detail at Upslope Curb Flange Standing Seam Roof CR16/SA