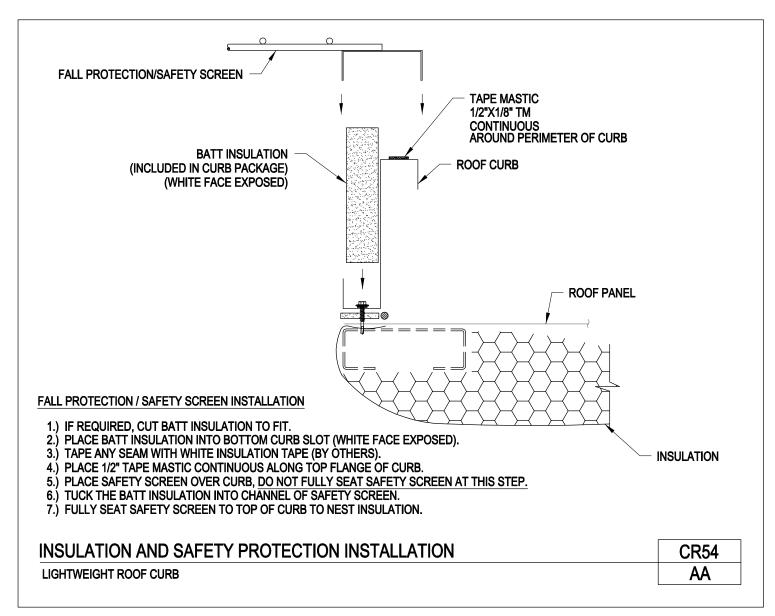

#### **PRODUCT MANUAL**

**ROOF CURBS** 

A NUCOR COMPANY

Insulation and Safety Protection Installation Lightweight Roof Curb CR54/AA

Download the DWG file by clicking here.