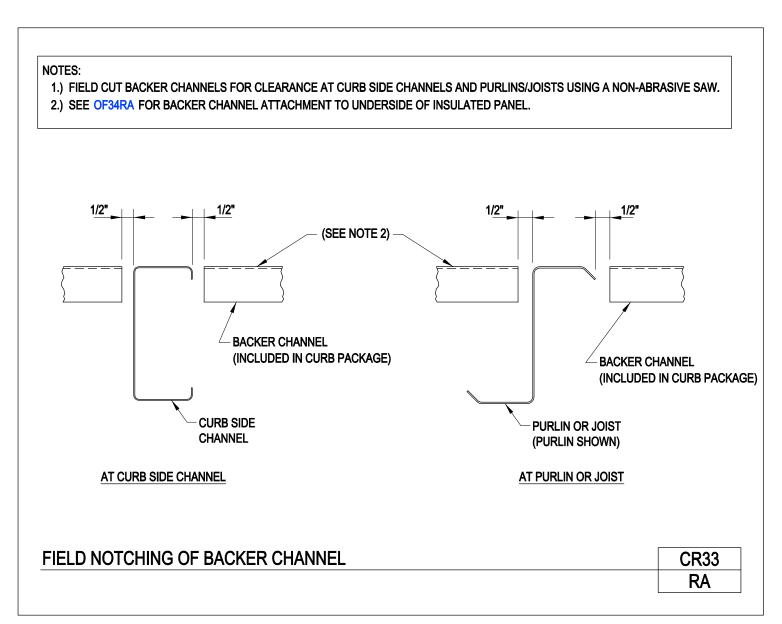

Download the DWG file by clicking here.

**ROOF CURBS** 

A MUCOR COMPANY

Field Notching of Backer Channel

CR33/RA

Download the DWG file by clicking here.

**ROOF CURBS** 

A NUCOR COMPANY

Field Notching of Backer Channel

CR33W/AA

Download the DWG file by clicking here.

**ROOF CURBS** 

A NUCOR COMPANY

Lightweight Roof Curb Installation Longspan III CR50/AB

Download the DWG file by clicking here.