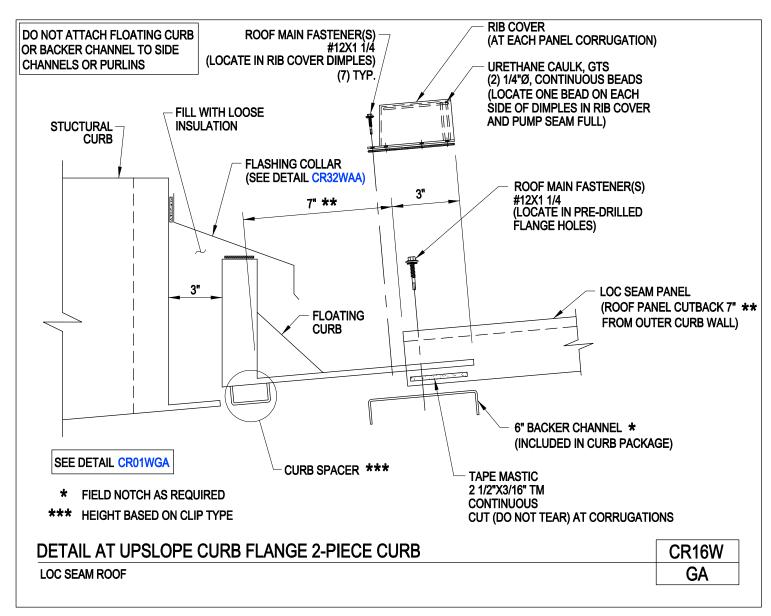

Download the DWG file by clicking here.

**ROOF CURBS** 

A NUCOR COMPANY

Detail at Upslope Curb Flange 2-Piece Curb Loc Seam Panel CR16W/GA

Download the DWG file by clicking here.

**ROOF CURBS** 

A NUCOR COMPANY

Upslope Curb Flange 2-Piece Curbs Hi Rib (HR3) Insulated Roof Panels CR16W/QA

Download the DWG file by clicking here.

**ROOF CURBS** 

A NUCOR COMPANY

Upslope Curb Flange 2-Piece Curbs Standing Seam (SR2) Insulated Roof Panels CR16W/RA