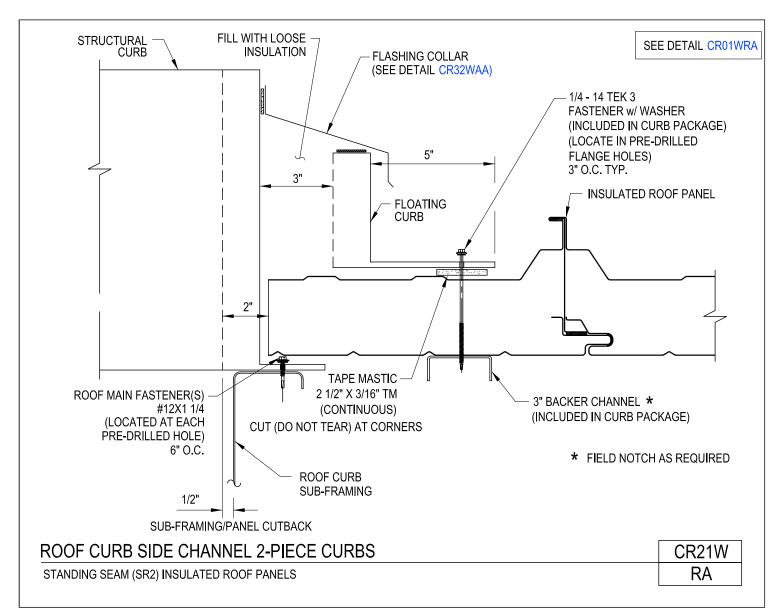

CR01W/RA, Roof Curb Installation 2-Piece Curbs, Standing Seam (SR2) Insulated Roof Panels

CR01W/SA, Roof Curb Installation 2-Piece Curbs, Standing Seam Roof

CR16/AB, Detail at Upslope Curb Flange, Long Span III

# **PRODUCT MANUAL**

**ROOF CURBS** 

A NUCOR COMPANY

Roof Curb Side Channel Standing Seam (SR2) Insulated Roof Panels CR21/RA

Download the DWG file by clicking here.

**ROOF CURBS** 

A NUCOR COMPANY

Roof Curb Detail at Side Channel Standing Seam Roof CR21/SA