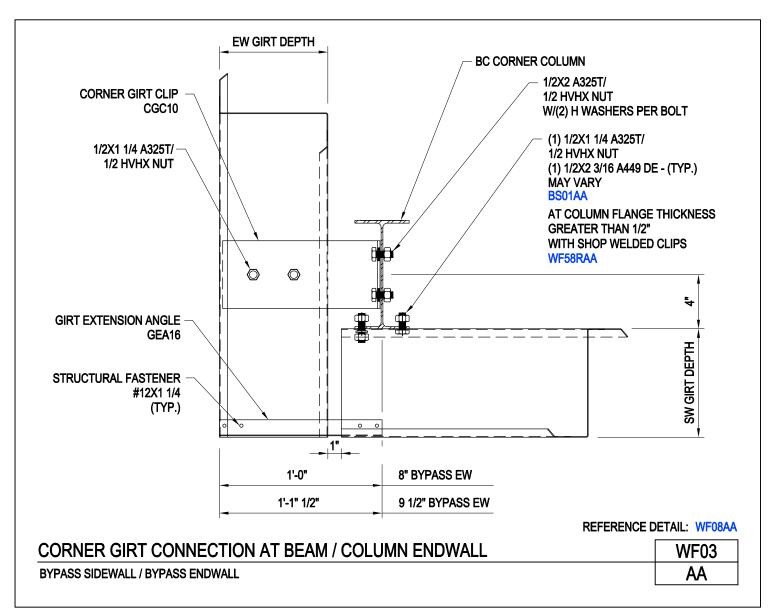

Corner Girt Connection at Beam / Column Endwall Bypass Sidewall / Bypass Endwall WF03/AA

Download the DWG file by clicking here.

SECONDARY FRAMING

A NUCOR COMPANY

Corner Girt Connection at Beam / Column Endwall Open Bypass Sidewall / Bypass Endwall WF03A/AA