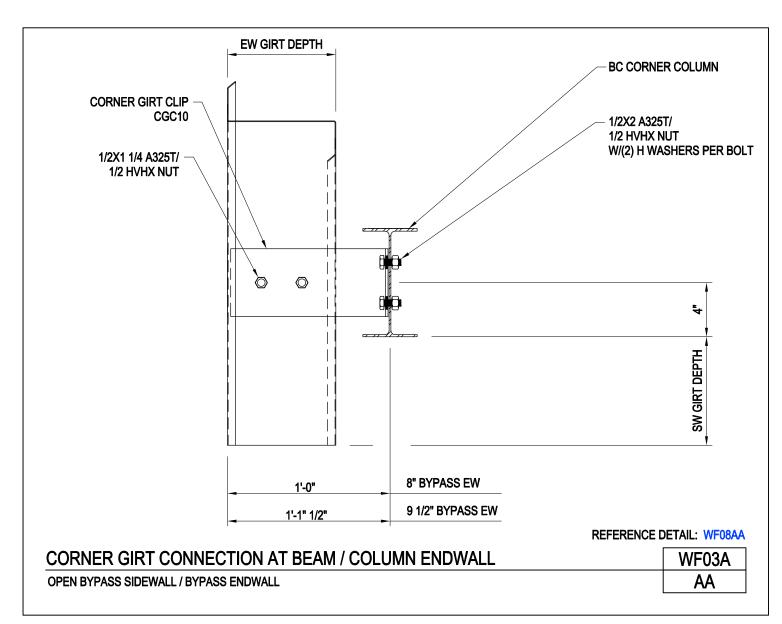

Corner Girt Connection at Beam / Column Endwall Bypass Sidewall / Bypass Endwall WF03/AA

Download the DWG file by clicking here.

SECONDARY FRAMING

A NUCOR COMPANY

Corner Girt Connection at Beam / Column Endwall Open Bypass Sidewall / Bypass Endwall WF03A/AA