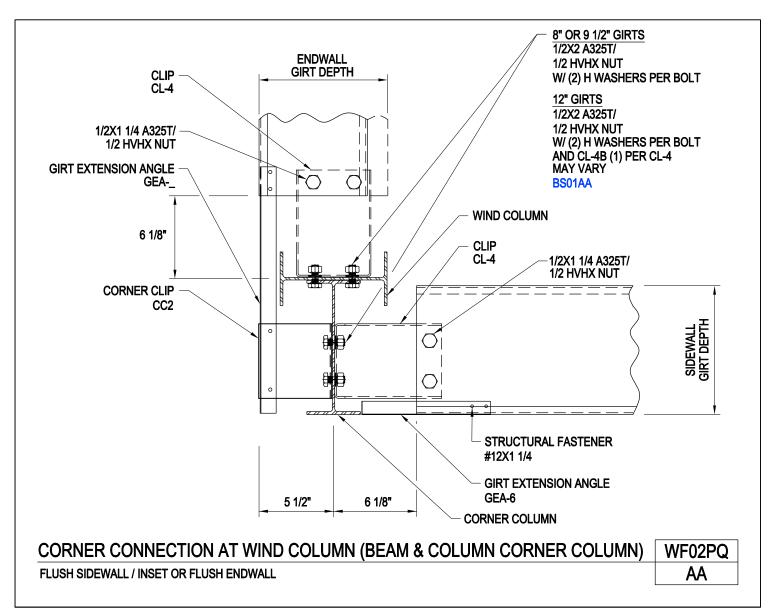

SECONDARY FRAMING

Corner Connection at Wind Column (Beam & Column Corner Column) Flush Sidewall / Inset or Flush Endwall WF02PQ/AA

Download the DWG file by clicking here.

**SECONDARY FRAMING** 

Corner Connection at Wind Column (Beam & Column Corner Column) Flush Sidewall / Bypass Endwall