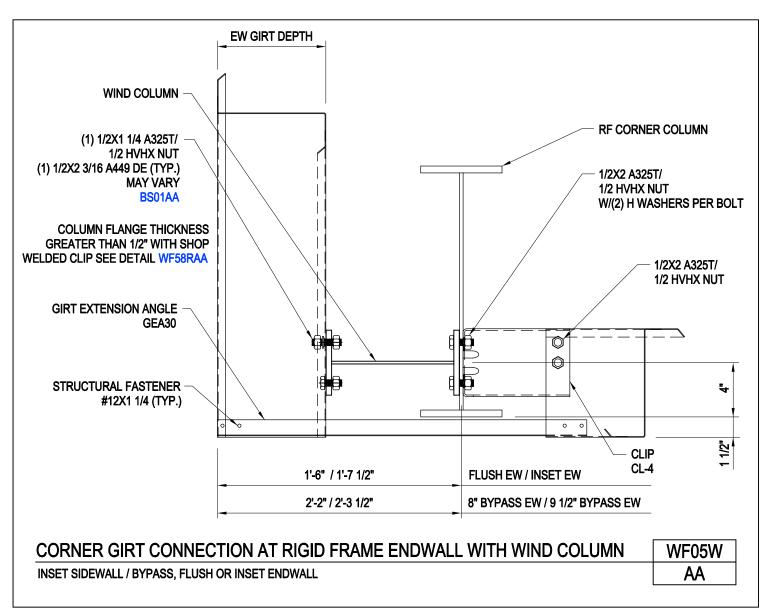

A NUCOR COMPANY

Corner Girt Connection at Rigid Frame Endwall Inset Sidewall / Bypass, Flush, or Inset Endwall WF05A/AT

Download the DWG file by clicking here.

SECONDARY FRAMING

A NUCOR COMPANY

Corner Girt Connection at Rigid Frame Endwall with Wind Column Inset Sidewall / Bypass, Flush, or Inset Endwall WF05W/AA

Download the DWG file by clicking here.

SECONDARY FRAMING

A NUCOR COMPANY

Corner Girt Connection at Rigid Frame Endwall with Wind Column Open Inset Sidewall / Bypass, Flush, or Inset Endwall WF05WA/AA

Download the DWG file by clicking here.