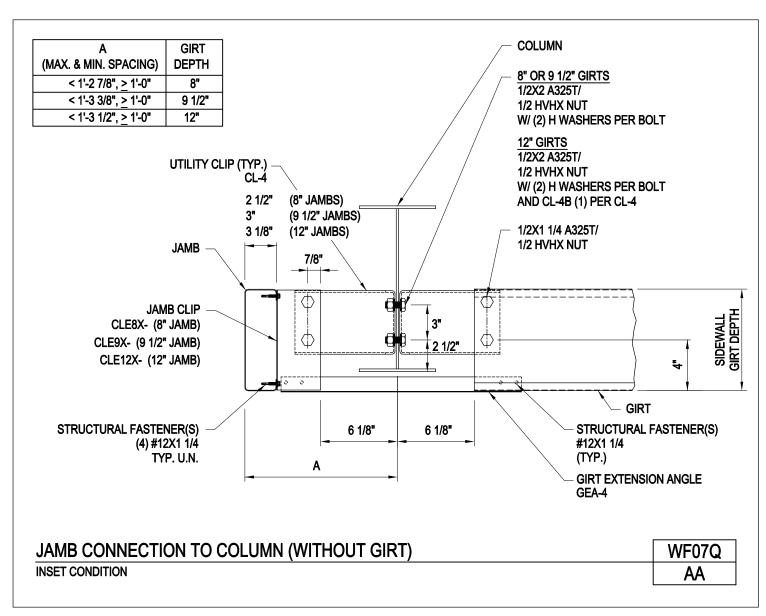

Jamb Connection to Column (With Girt) Flush Condition WF07PB/AA

Download the DWG file by clicking here.

SECONDARY FRAMING

A NUCOR COMPANY

Jamb Connection to Column (Without Girt)
Inset Condition
WF07Q/AA

Download the DWG file by clicking here.