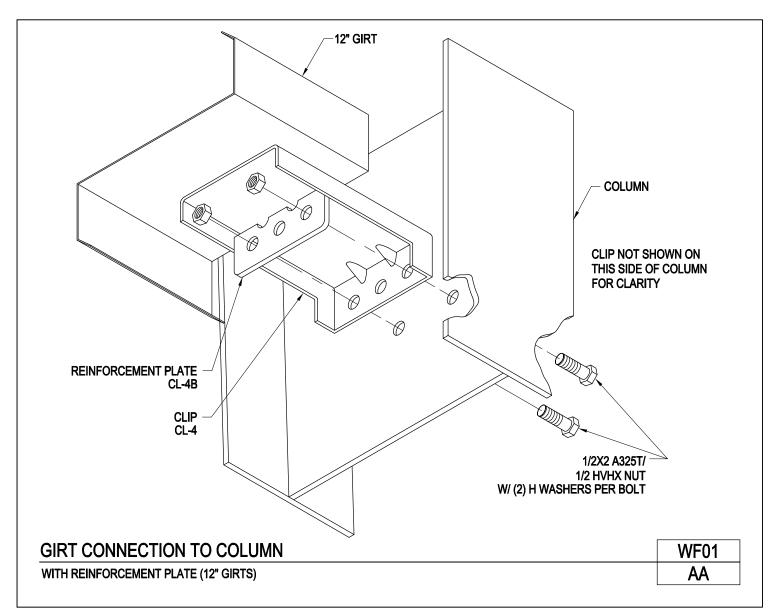

WF91RW/AA, Structural Girt to Column Flange, Structural Channel Girt

**SECONDARY FRAMING** 

A NUCOR COMPANY

Girt Connection to Column With Reinforcement Plate (12") WF01/AA

Download the DWG file by clicking here.