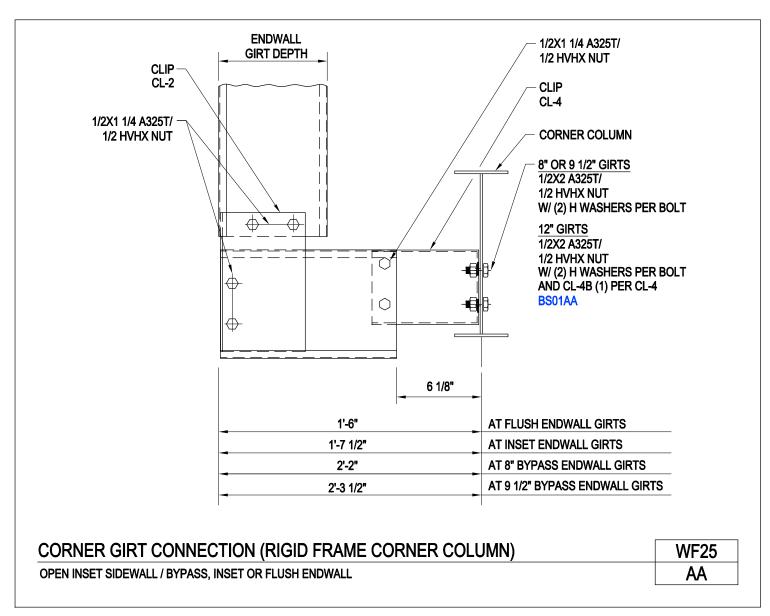

WF25/AA, Corner Girt Connection (Rigid Frame Corner Column), Open Inset Sidewall/Bypass, Inset or Flush Endwall WF26/AA, Corner Girt Connection (Rigid Frame Corner Column), Open Flush Sidewall/Bypass, Inset or Flush Endwall

Corner Girt Connection (Rigid Frame Corner Column) Open Bypass Sidewall / Bypass, Inset, or Flush Endwall WF24/AA

Download the DWG file by clicking here.

**SECONDARY FRAMING** 

A NUCOR COMPANY

Corner Girt Connection (Rigid Frame Corner Column) Open Inset Sidewall / Bypass, Inset, or Flush Endwall WF25/AA