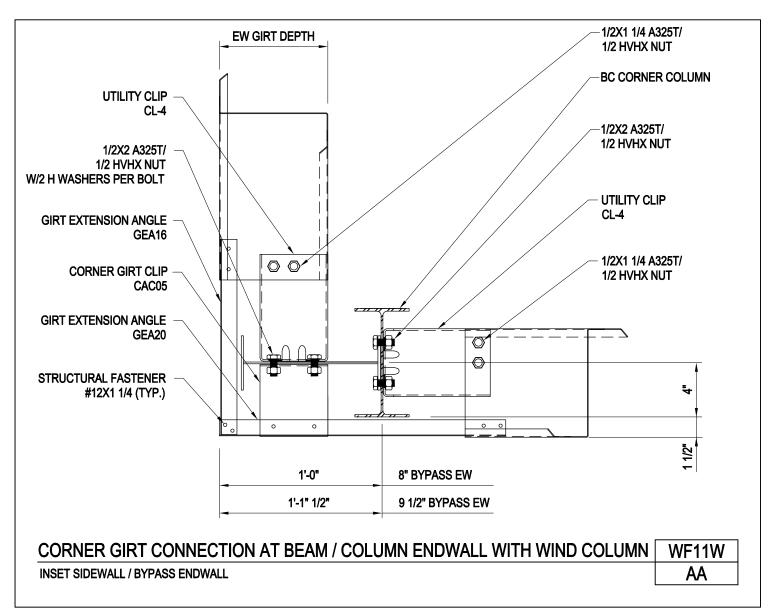

A NUCOR COMPANY

Corner Girt Connection at Beam / Column Endwall with Wind Column Inset Sidewall / Bypass Endwall WF11W/AA

Download the DWG file by clicking here.

SECONDARY FRAMING

A NUCOR COMPANY

Corner Girt Connection at Beam / Column Endwall with Wind Column Open Inset Sidewall / Bypass Endwall WF11WA/AA