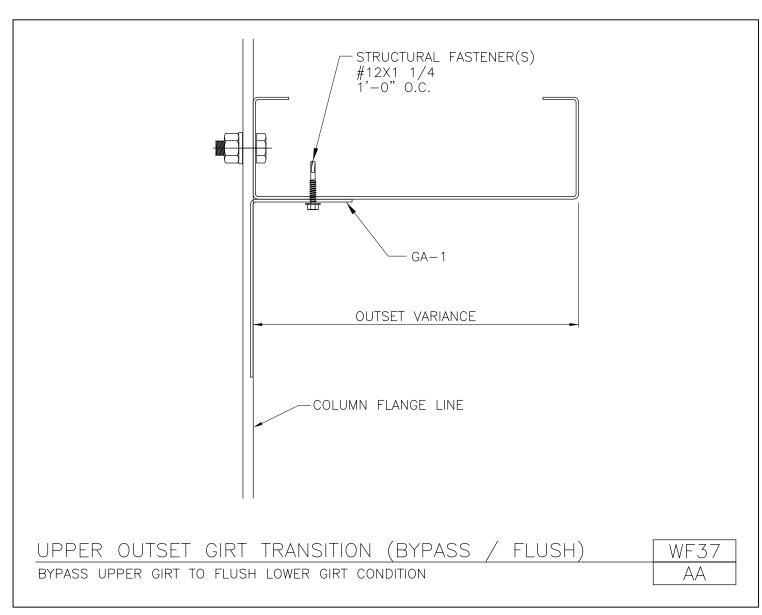

Download the DWG file by clicking here.

SECONDARY FRAMING

A NUCOR COMPANY

Upper Outset Girt Transition (Bypass / Flush)
Bypass Upper Girt to Flush Lower Girt Condition
WF37/AA

Download the DWG file by clicking here.