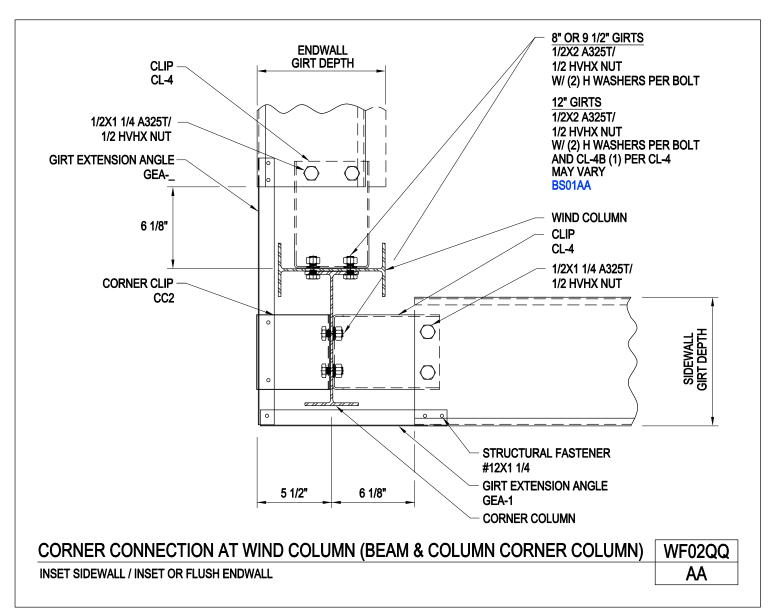

SECONDARY FRAMING

A NUCOR COMPANY

Corner Connection at Wind Column (Beam & Column Corner Column)
Inset Sidewall/Bypass Endwall
WF02QR/AA

Download the DWG file by clicking here.

SECONDARY FRAMING

A NUCOR COMPANY