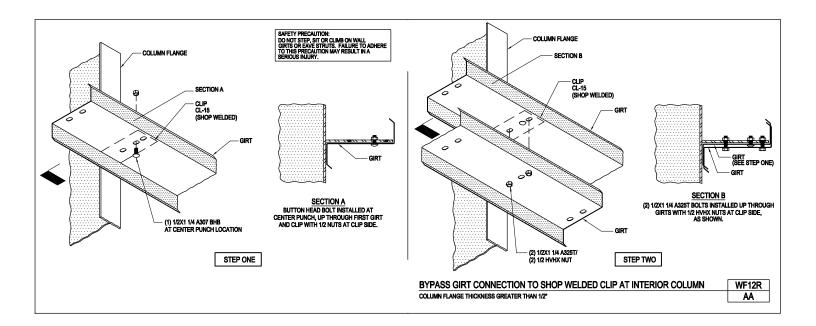

SECONDARY FRAMING

A NUCOR COMPANY

Bypass Girt Connection to Shop Welded Clip at Interior Column Column Flange Thickness Greater than 1/2" WF12R/AA

Download the DWG file by clicking here.

SECONDARY FRAMING