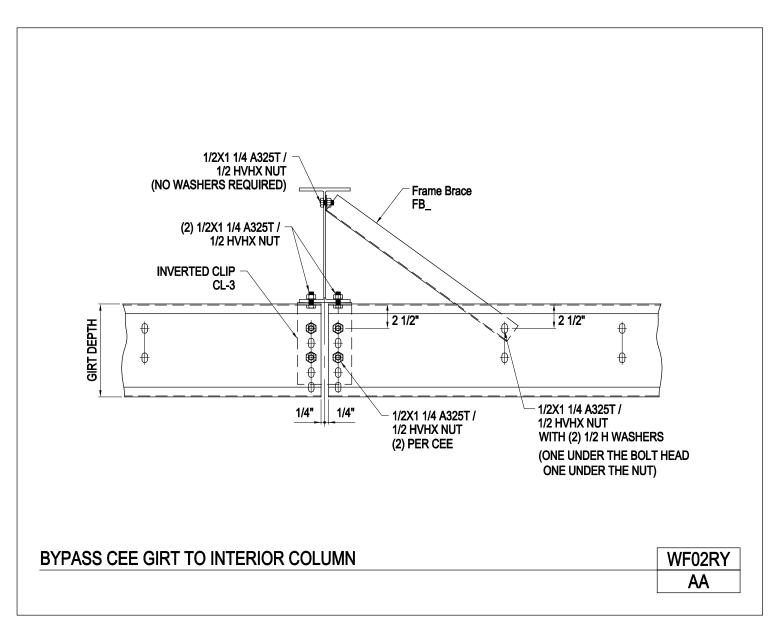

Download the DWG file by clicking here.

SECONDARY FRAMING

A NUCOR COMPANY

Bypass Cee Girt to Interior Column

WF02RY/AA

Download the DWG file by clicking here.

WF02W/AA