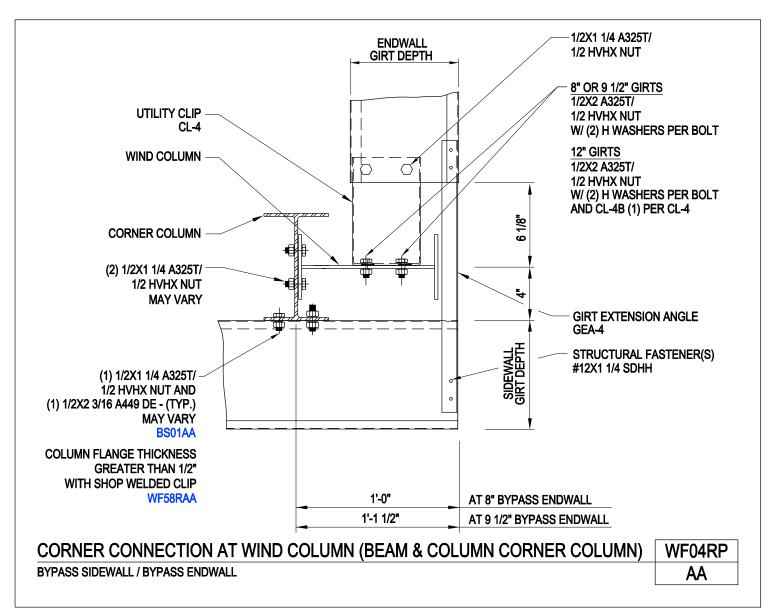

**SECONDARY FRAMING** 

A NUCOR COMPANY

Corner Connection at Wind Column (Beam & Column Corner Column) Bypass Sidewall / Bypass Endwall WF04RP/AA

Download the DWG file by clicking here.

SECONDARY FRAMING

A NUCOR COMPANY