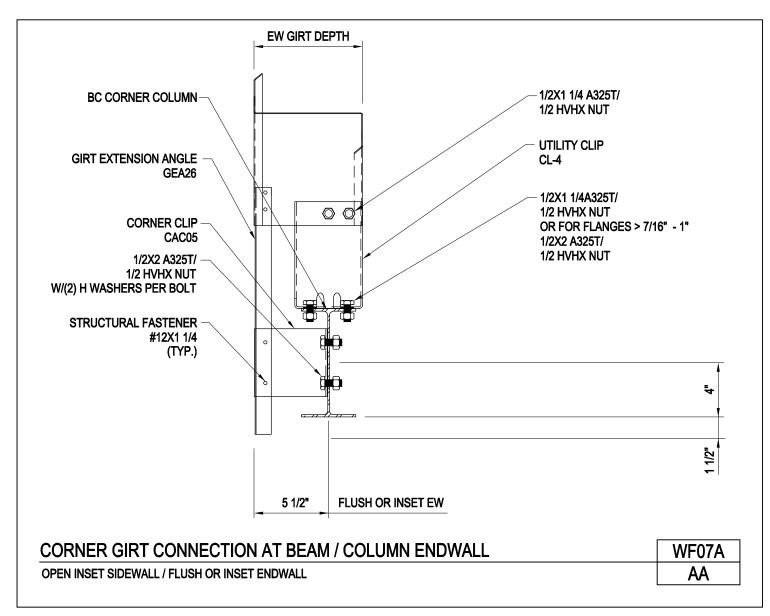

A NUCOR COMPANY

Corner Girt Connection at Beam /Column Endwall Inset Sidewall / Flush or Inset Endwall WF07/AA

Download the DWG file by clicking here.

SECONDARY FRAMING

A NUCOR COMPANY

Corner Girt Connection at Beam/Column Endwall Open Inset Sidewall/Flush or Inset Sidewall WF07A/AA