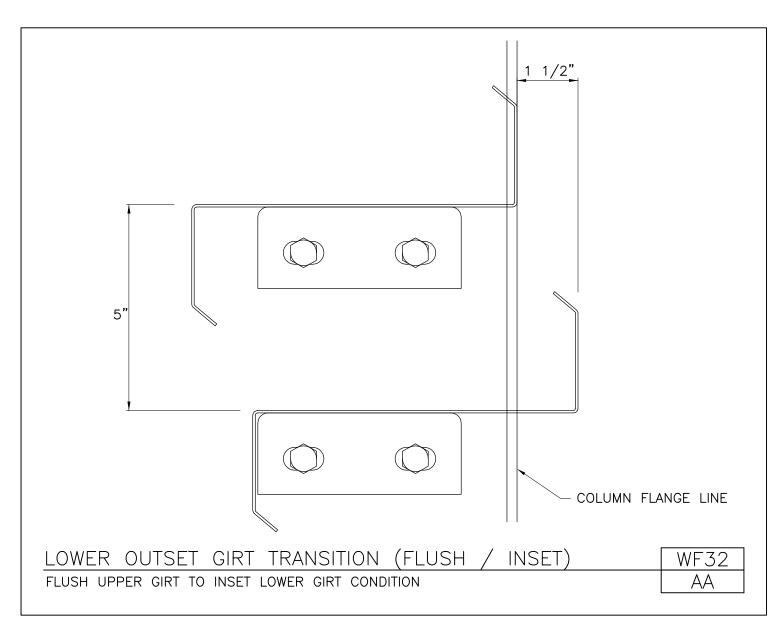

Lower Outset Girt Transition (Flush / Bypass) Flush Upper Girt to Bypass Lower Girt Condition WF31/AA

Download the DWG file by clicking here.

SECONDARY FRAMING

A NUCOR COMPANY

Lower Outset Girt Transition (Flush / Inset) Flush Upper Girt to Inset Lower Girt Condition WF32/AA

Download the DWG file by clicking here.

SECONDARY FRAMING

A NUCOR COMPANY

Lower Outset Girt Transition (Inset / Bypass)
Inset Upper Girt to Bypass Lower Girt Condition
WF33/AA

Download the DWG file by clicking here.