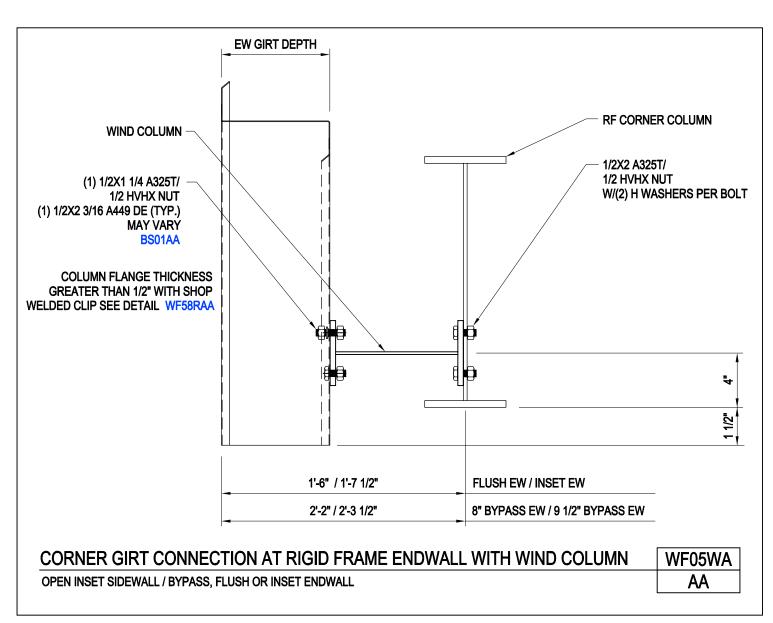

Download the DWG file by clicking here.

SECONDARY FRAMING

A NUCOR COMPANY

Corner Girt Connection at Rigid Frame Endwall with Wind Column Open Inset Sidewall / Bypass, Flush, or Inset Endwall WF05WA/AA

Download the DWG file by clicking here.

SECONDARY FRAMING

A NUCOR COMPANY

Corner Girt Connection at Wind Column (Rigid Frame Corner Column) Inset Sidewall Girts / Bypass, Inset, or Flush Endwall WF05Z/AA

Download the DWG file by clicking here.