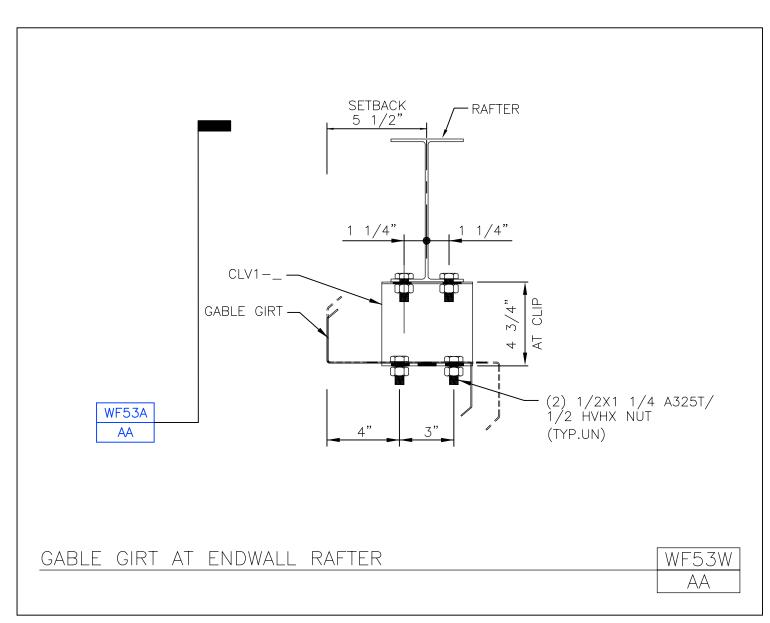

WF53/AA, Gable Girt Off Purlin Connection, Bypass Girts

WF53A/AA, Gable Girt Off Endwall Rafter Connection, Inset/Flush Girts

WF53B/AA, Gable Girt Connection at CLV1-

WF53W/AA, Gable Girt at Endwall Rafter

Download the DWG file by clicking here.

SECONDARY FRAMING

Gable Girt Connection at CLV1-

WF53B/AA

Download the DWG file by clicking here.

SECONDARY FRAMING

A NUCOR COMPANY

Gable Girt at Endwall Rafter

WF53W/AA

Download the DWG file by clicking here.

SECONDARY FRAMING

A NUCOR COMPANY

Non-Lapped Bypass Girt Typ. at Corner Column or Any Single Bypass Zee to Column WF58R/AA

Download the DWG file by clicking here.