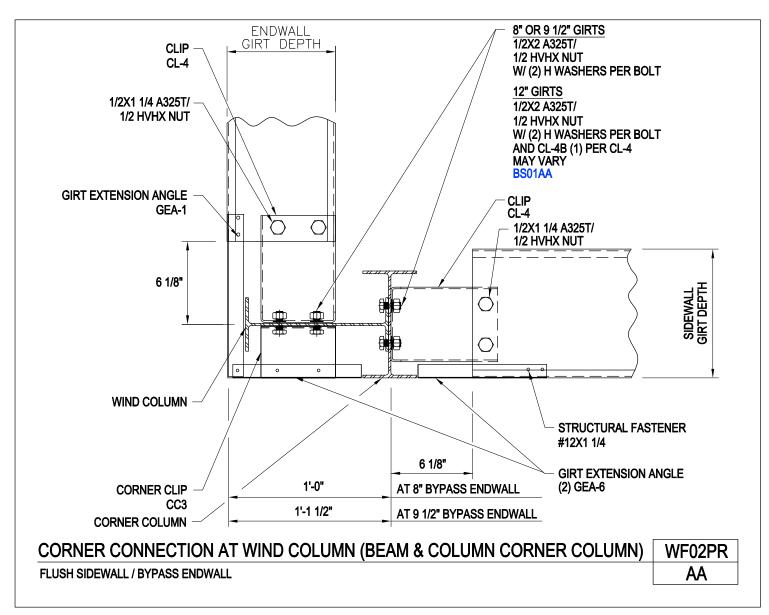

WF02PR/AA, Corner Connection at Wind Column (Beam & Column Corner Column), Flush Sidewall/Bypass Endwall

WF02QQ/AA, Corner Connection at Wind Column (Beam & Column Corner Column), Inset Sidewall/Inset or Flush Endwall