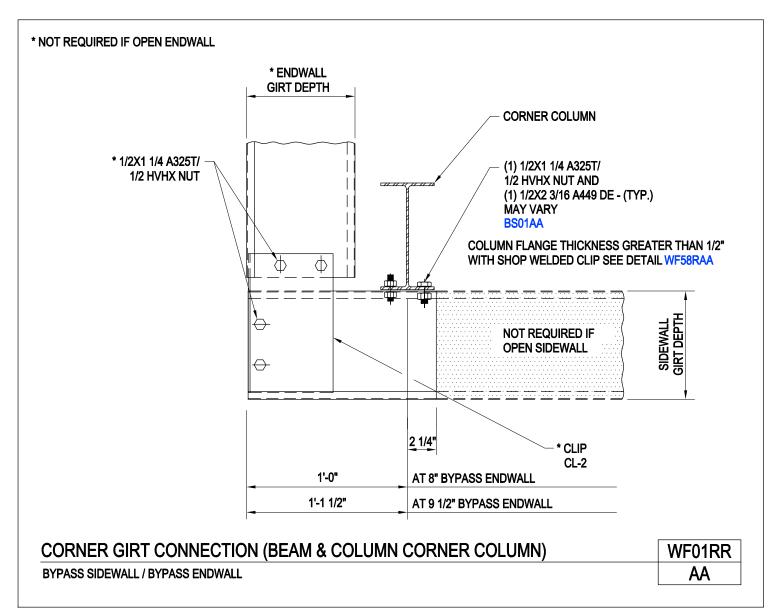

Corner Girt Connection (Beam & Column Corner Column) Bypass Sidewall / Bypass Endwall WF01RR/AA

Download the DWG file by clicking here.

SECONDARY FRAMING

A NUCOR COMPANY

Corner Girt Connection at Beam / Column Endwall Bypass Sidewall / Flush or Inset Endwall WF02/AA