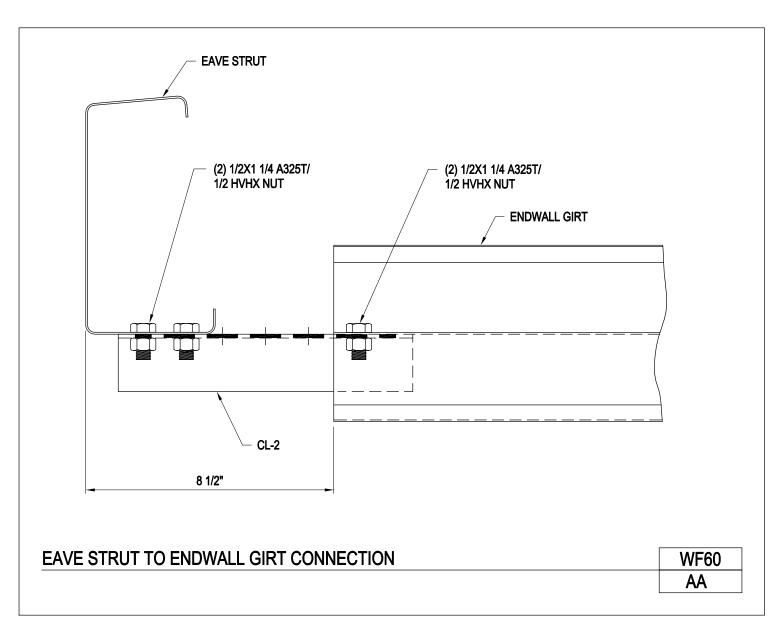

SECONDARY FRAMING

**Eave Strut to Endwall Girt Connection** 

WF60/AA

Download the DWG file by clicking here.

SECONDARY FRAMING

A NUCOR COMPANY

Corner Zone Support Cee Attachment All Girt Conditions at Rigid Frame Endwall / Bypass Girts at Beam and Column Endwall WF60A/AA