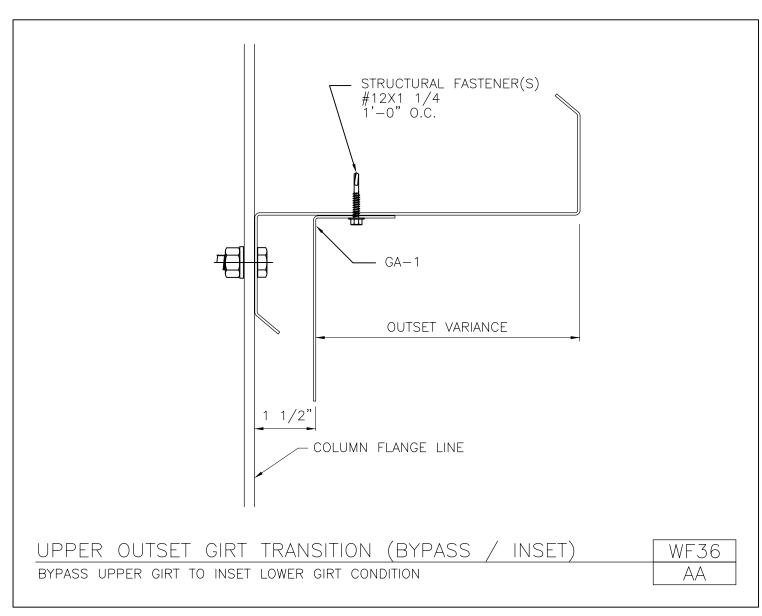

Upper Outset Girt Transition (Inset / Flush)
Inset Upper Girt to Flush Lower Girt Condition
WF35/AA

Download the DWG file by clicking here.

**SECONDARY FRAMING** 

A NUCOR COMPANY

Upper Outset Girt Transition (Bypass / Inset)
Bypass Upper Girt to Inset Lower Girt Condition
WF36/AA