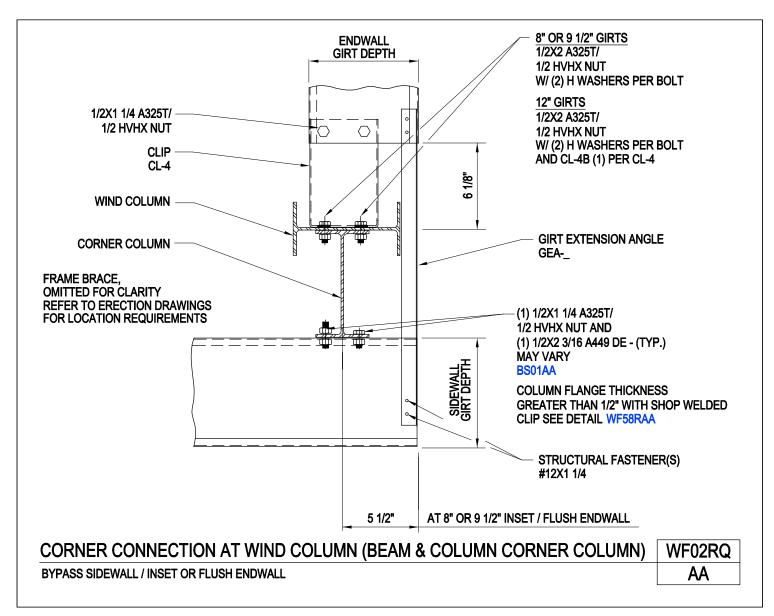

#### 6" PINNED ZEE GIRT LAP

COLUMN FLANGE THICKNESS LESS THAN OR EQUAL TO 1/2"

WF02RA AA

Download the DWG file by clicking here.

SECONDARY FRAMING

A NUCOR COMPANY

Corner Connection at Wind Column (Beam & Column Corner Column)
Bypass Sidewall / Inset or Flush Endwall
WF02RQ/AA