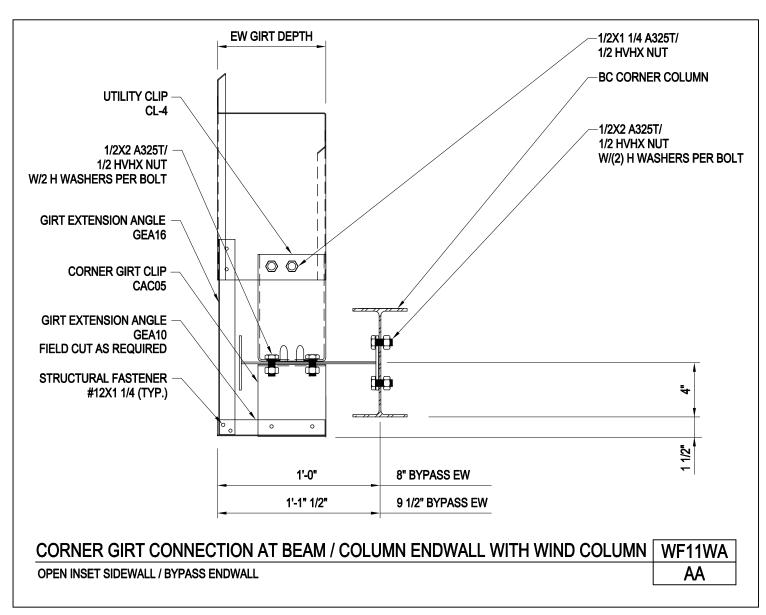

A NUCOR COMPANY

Corner Girt Connection at Beam / Column Endwall with Wind Column Inset Sidewall / Bypass Endwall WF11W/AA

Download the DWG file by clicking here.

SECONDARY FRAMING

A NUCOR COMPANY

Corner Girt Connection at Beam / Column Endwall with Wind Column Open Inset Sidewall / Bypass Endwall WF11WA/AA

Download the DWG file by clicking here.

SECONDARY FRAMING

A NUCOR COMPANY

Bypass Cee Girt to Interior Column

WF13R/AA

Download the DWG file by clicking here.

SECONDARY FRAMING

A NUCOR COMPANY