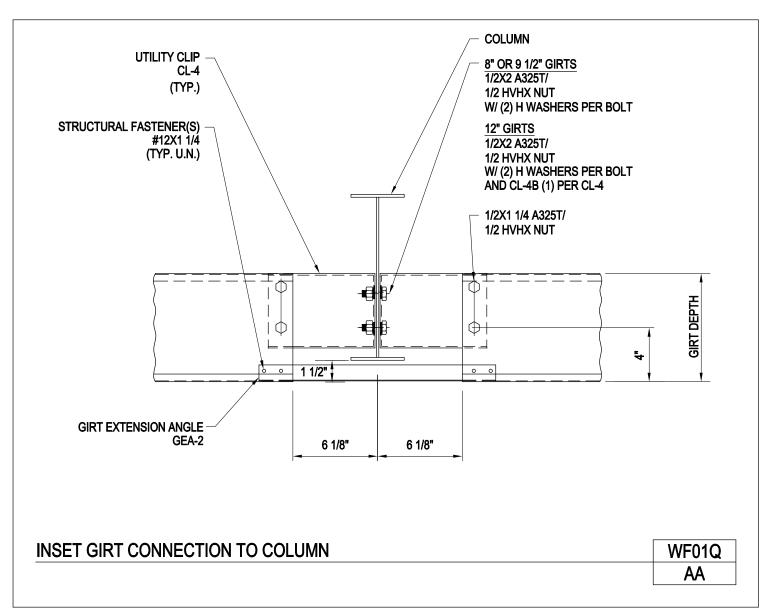

SECONDARY FRAMING

Inset Girt Connection to Column

WF01Q/AA

Download the DWG file by clicking here.

**SECONDARY FRAMING** 

A NUCOR COMPANY

Corner Girt Connection (Beam & Column Corner Column)
Inset Sidewall / Inset or Flush Endwall
WF01QQ/AA