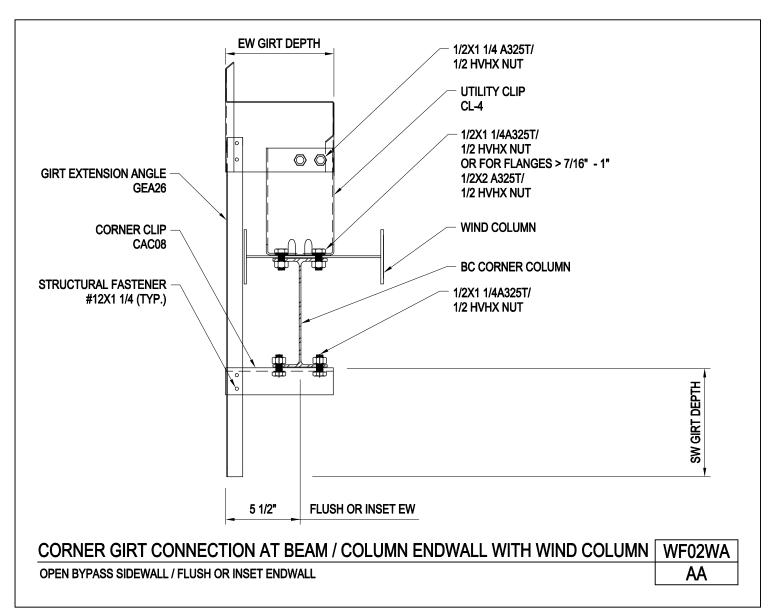

A NUCOR COMPANY

Corner Girt Connection at Beam/Column Endwall with Wind Column Open Bypass Sidewall / Flush or Inset Endwall WF02WA/AA

Download the DWG file by clicking here.

SECONDARY FRAMING

A NUCOR COMPANY