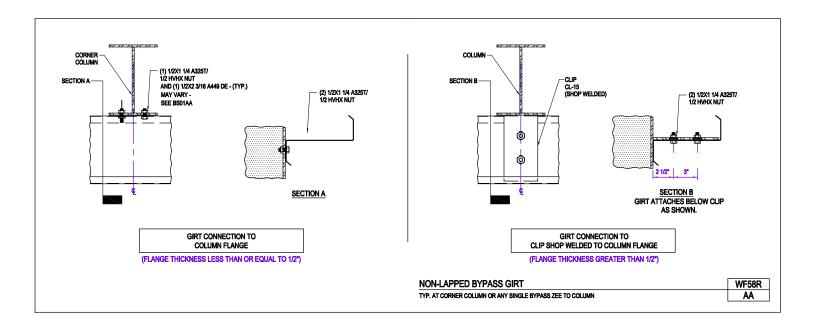

WF53W/AA

Download the DWG file by clicking here.

SECONDARY FRAMING

A NUCOR COMPANY

Non-Lapped Bypass Girt Typ. at Corner Column or Any Single Bypass Zee to Column WF58R/AA

Download the DWG file by clicking here.