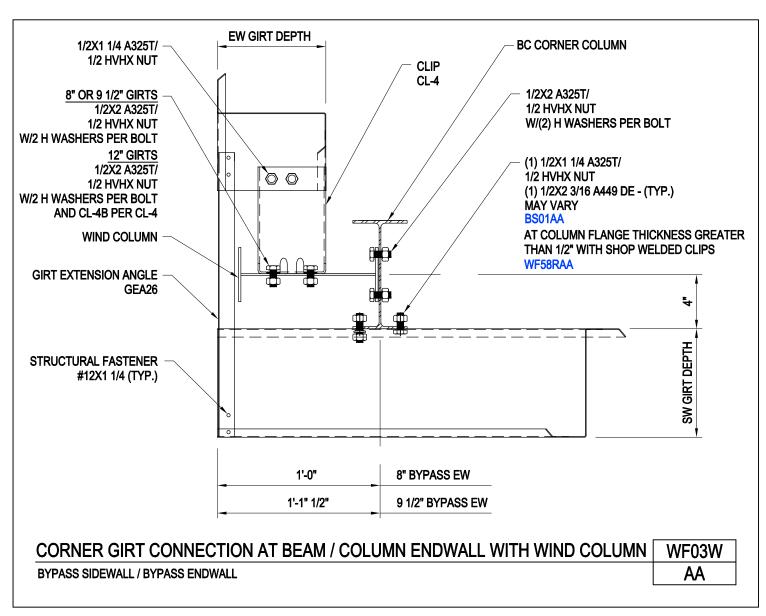

Download the DWG file by clicking here.

SECONDARY FRAMING

A NUCOR COMPANY

Corner Girt Connection at Beam / Column Endwall with Wind Column Bypass Sidewall / Bypass Endwall WF03W/AA

Download the DWG file by clicking here.