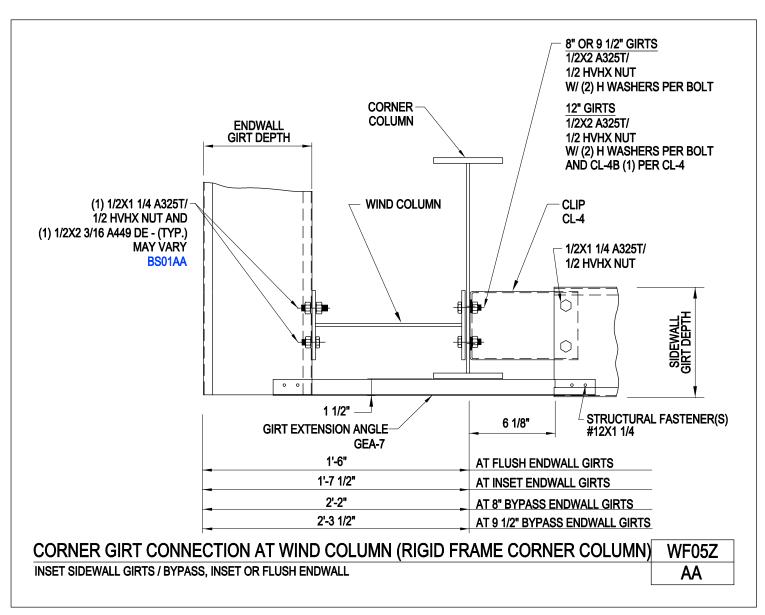

SECONDARY FRAMING

A NUCOR COMPANY

Corner Girt Connection at Wind Column (Rigid Frame Corner Column) Inset Sidewall Girts / Bypass, Inset, or Flush Endwall WF05Z/AA

Download the DWG file by clicking here.