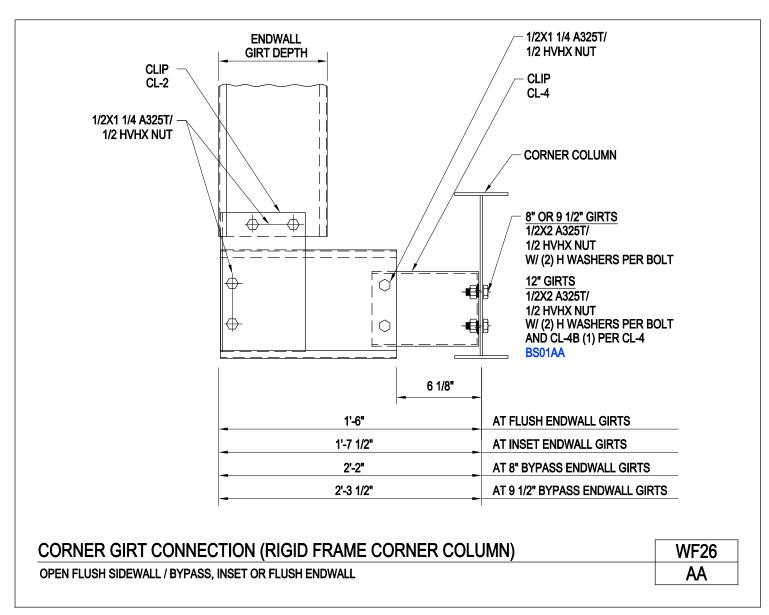

WF25/AA, Corner Girt Connection (Rigid Frame Corner Column), Open Inset Sidewall/Bypass, Inset or Flush Endwall WF26/AA, Corner Girt Connection (Rigid Frame Corner Column), Open Flush Sidewall/Bypass, Inset or Flush Endwall

Index

WF26/AA, Corner GIrt Connection (Rigid Frame Corner Column), Open Flush Sidewall/Bypass, Inset or Flush Endwall

WF30/AA, Lower Outset Girt Transition (Bypass/Bypass), Bypass Upper Girt to Bypass Lower Girt Condition

Download the DWG file by clicking here.

SECONDARY FRAMING

A NUCOR COMPANY

Corner Girt Connection (Rigid Frame Corner Column) Open Flush Sidewall / Bypass, Inset, or Flush Endwall WF26/AA

Download the DWG file by clicking here.