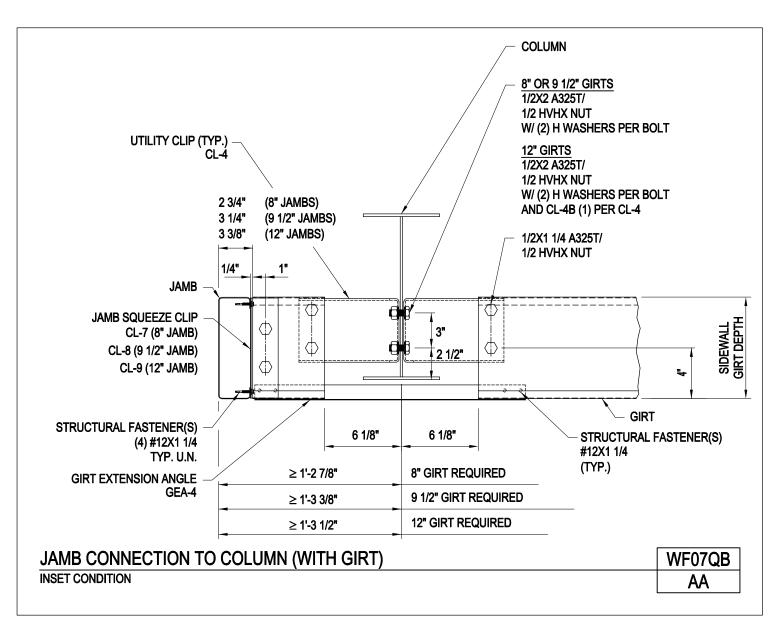

**SECONDARY FRAMING** 

A NUCOR COMPANY

Jamb Connection to Column (With Girt)
Inset Condition
WF07QB/AA

Download the DWG file by clicking here.

SECONDARY FRAMING

A NUCOR COMPANY

Corner Girt Connection at Beam/Column Endwall with Wind Column Inset Sidewall / Flush or Inset Endwall WF07W/AA