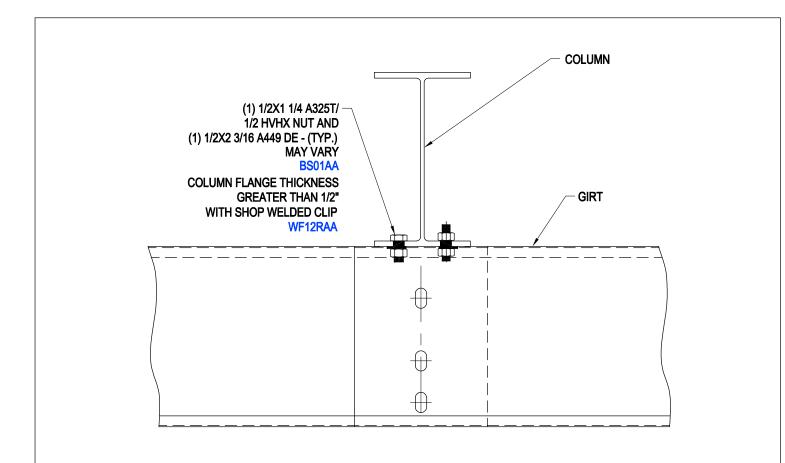

SECONDARY FRAMING

A NUCOR COMPANY

Bypass Girt Connection to Shop Welded Clip at Interior Column Column Flange Thickness Greater than 1/2" WF12R/AA

Download the DWG file by clicking here.

SECONDARY FRAMING