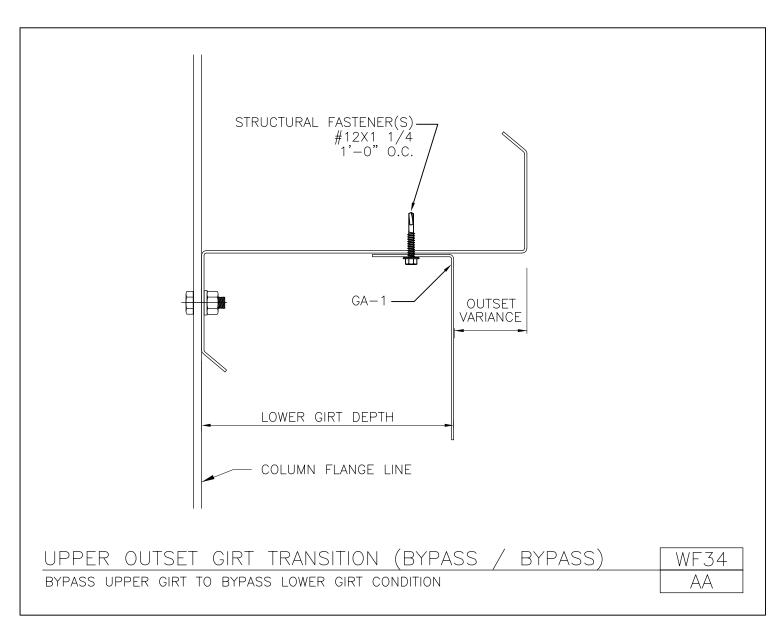

SECONDARY FRAMING

A NUCOR COMPANY

Upper Outset Girt Transition (Bypass / Bypass) Bypass Upper Girt to Bypass Lower Girt Condition WF34/AA

Download the DWG file by clicking here.

SECONDARY FRAMING

A NUCOR COMPANY