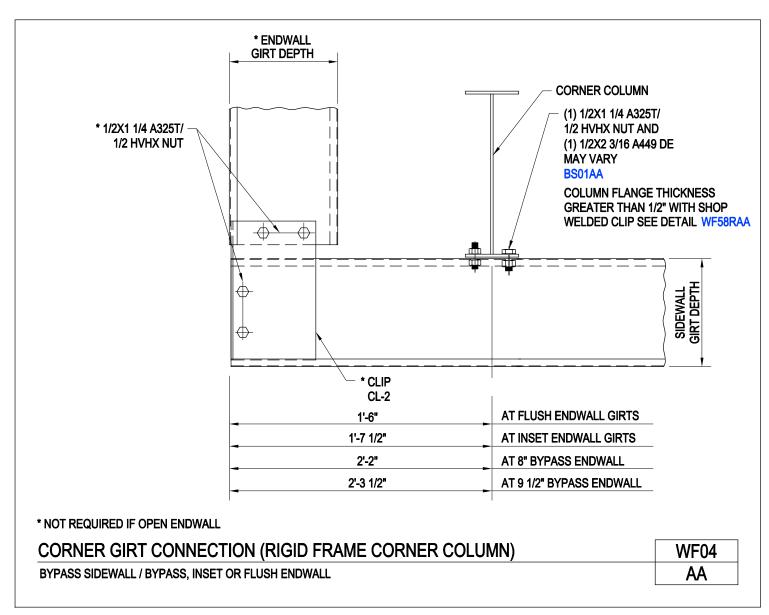

Corner Girt Connection (Rigid Frame Corner Column) Bypass Sidewall / Bypass, Inset or Flush Endwall WF04/AA

Download the DWG file by clicking here.

SECONDARY FRAMING

A NUCOR COMPANY

Corner Girt Connection at Rigid Frame Endwall Open Bypass Sidewall / Bypass, Flush, or Inset Endwall WF04A/AA

Download the DWG file by clicking here.

SECONDARY FRAMING

A NUCOR COMPANY

Corner Girt Connection at Rigid Frame Endwall Bypass Sidewall / Bypass, Inset, or Flush Endwall WF04A/AT

Download the DWG file by clicking here.