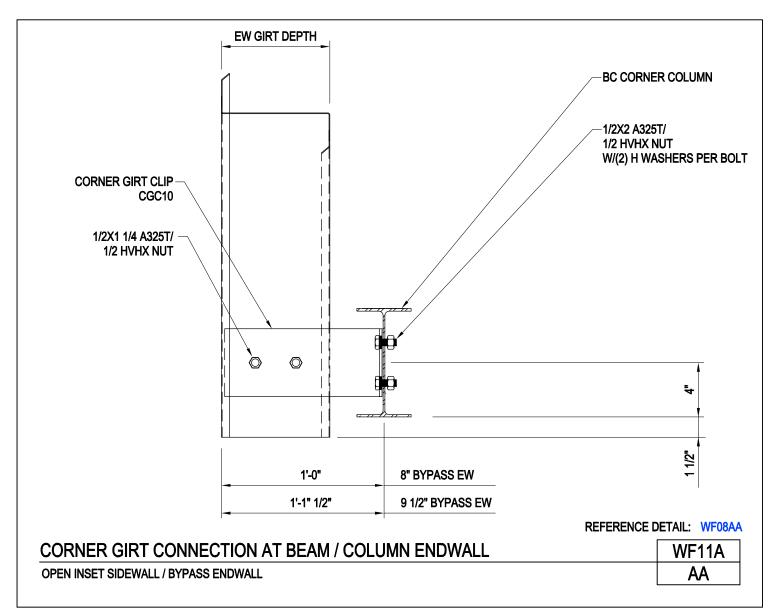

Corner Girt Connection at Beam/Column Endwall with Wind Column Open Flush Sidewall / Bypass Endwall WF10WA/AA

Download the DWG file by clicking here.

SECONDARY FRAMING

A NUCOR COMPANY

Corner Girt Connection at Beam and Column Endwall Inset Sidewall / Bypass Endwall WF11/AA