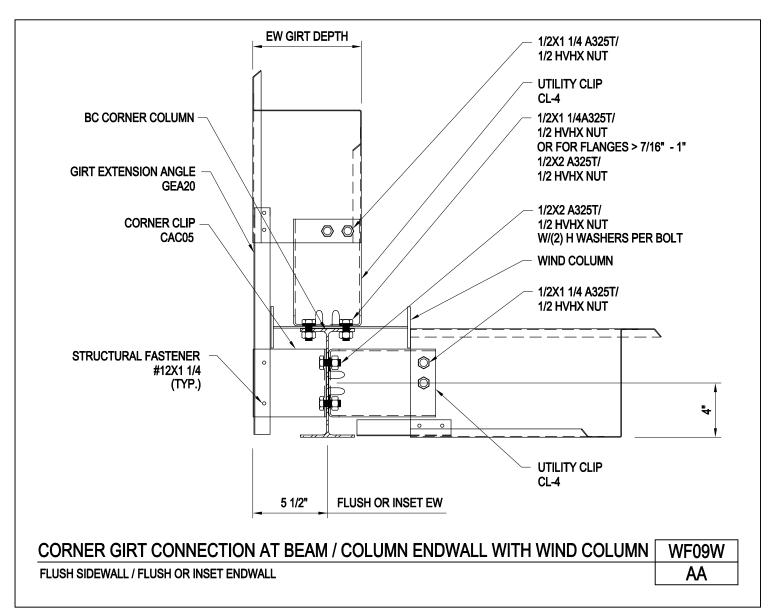

SECONDARY FRAMING

A NUCOR COMPANY

Corner Girt Connection at Beam/Column Endwall with Wind Column Flush Sidewall / Flush or Inset Endwall WF09W/AA

Download the DWG file by clicking here.

**SECONDARY FRAMING** 