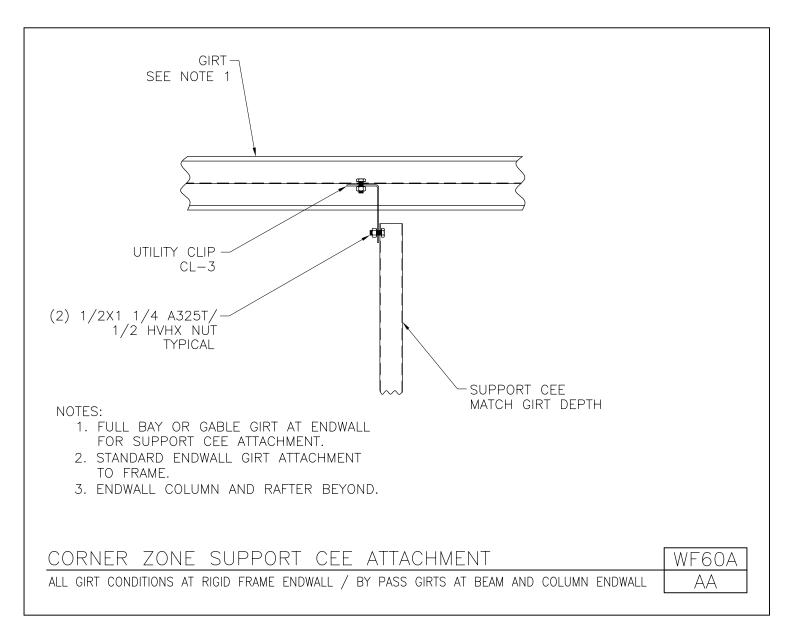

SECONDARY FRAMING

**Eave Strut to Endwall Girt Connection** 

WF60/AA

Download the DWG file by clicking here.

SECONDARY FRAMING

A NUCOR COMPANY

Corner Zone Support Cee Attachment All Girt Conditions at Rigid Frame Endwall / Bypass Girts at Beam and Column Endwall WF60A/AA