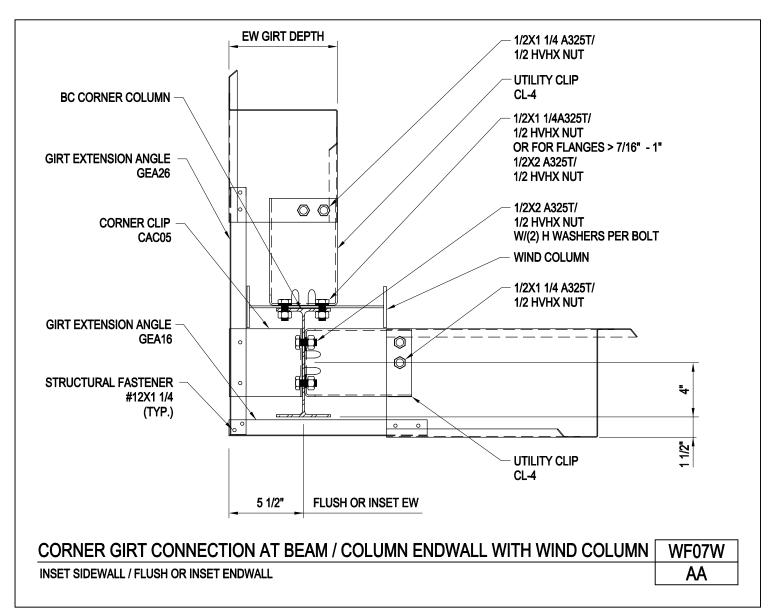

**SECONDARY FRAMING** 

A NUCOR COMPANY

Jamb Connection to Column (With Girt)
Inset Condition
WF07QB/AA

Download the DWG file by clicking here.

SECONDARY FRAMING

A NUCOR COMPANY

Corner Girt Connection at Beam/Column Endwall with Wind Column Inset Sidewall / Flush or Inset Endwall WF07W/AA

Download the DWG file by clicking here.

SECONDARY FRAMING

A NUCOR COMPANY

Corner Girt Connection at Beam/Column Endwall with Wind Column Open Inset Sidewall / Flush or Inset Endwall WF07WA/AA

Download the DWG file by clicking here.