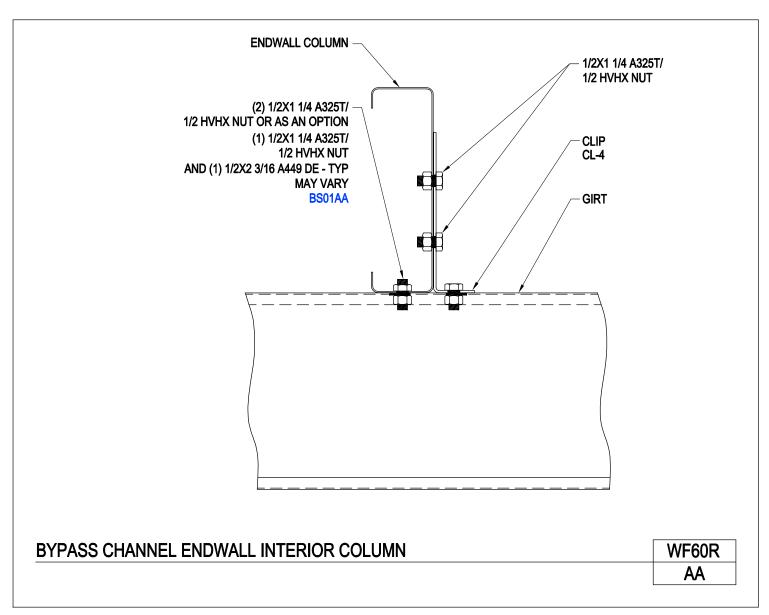

SECONDARY FRAMING

\_\_\_\_

Bypass Channel Endwall Interior Column

WF60R/AA

Download the DWG file by clicking here.

SECONDARY FRAMING

A NUCOR COMPANY

By-Pass Non-Lapped Girt Connection to Column Structural Channel Girt WF91R/AA