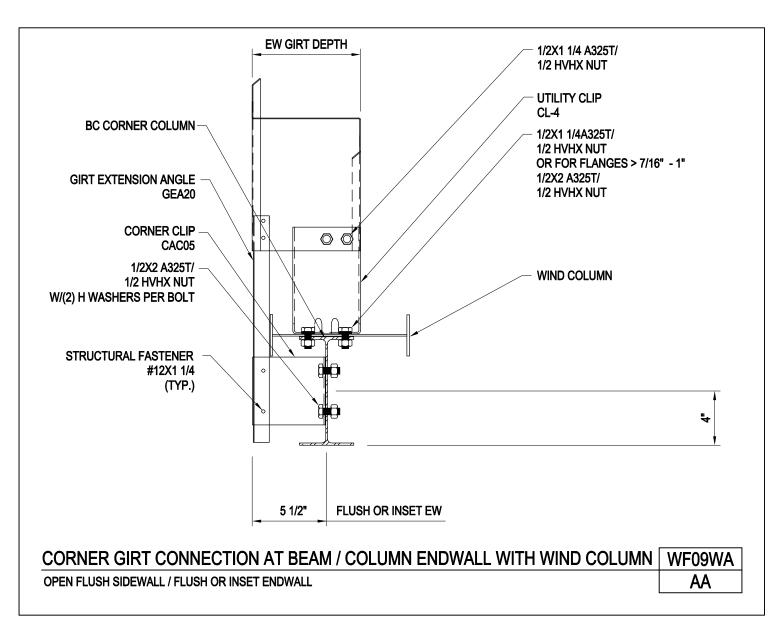

A NUCOR COMPANY

Corner Girt Connection at Beam/Column Endwall with Wind Column Open Flush Sidewall / Flush or Inset Endwall WF09WA/AA

Download the DWG file by clicking here.

SECONDARY FRAMING

A NUCOR COMPANY