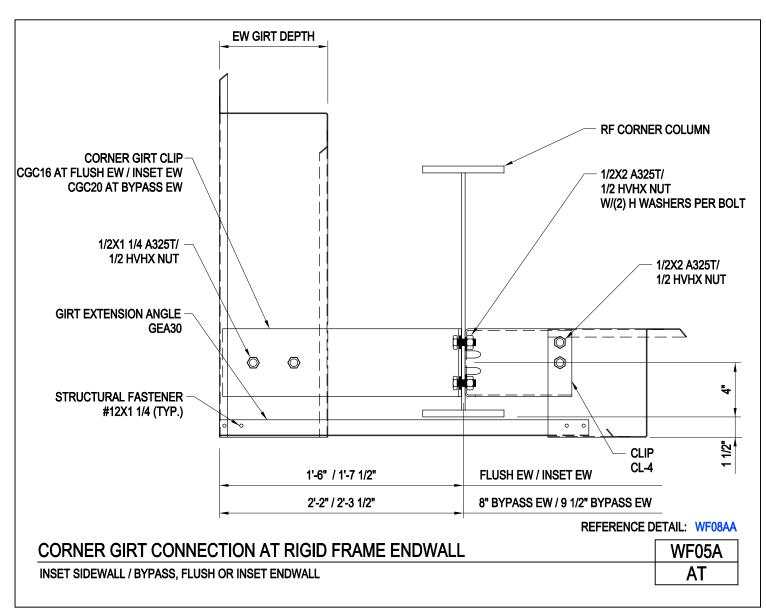

A NUCOR COMPANY

Corner Girt Connection at Rigid Frame Endwall Inset Sidewall / Bypass, Flush, or Inset Endwall WF05A/AT

Download the DWG file by clicking here.

SECONDARY FRAMING

A NUCOR COMPANY

Corner Girt Connection at Rigid Frame Endwall with Wind Column Inset Sidewall / Bypass, Flush, or Inset Endwall WF05W/AA