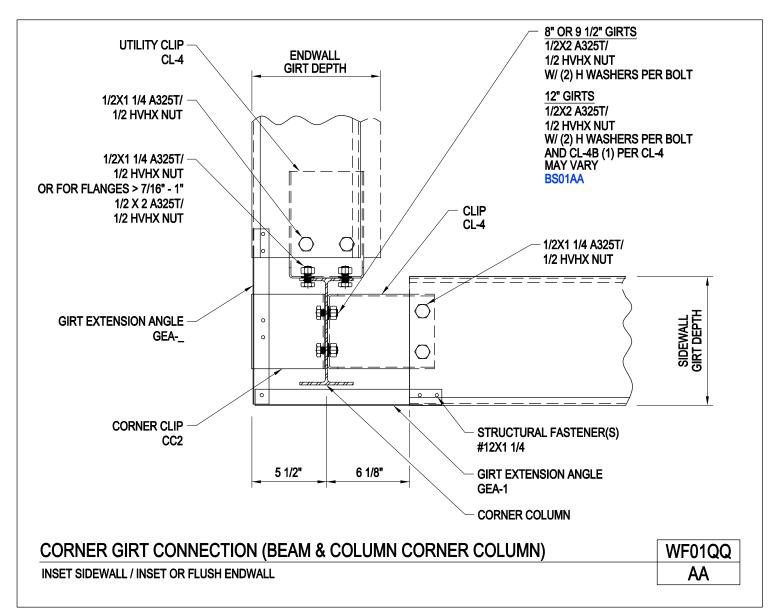

SECONDARY FRAMING

Inset Girt Connection to Column

WF01Q/AA

Download the DWG file by clicking here.

**SECONDARY FRAMING** 

A NUCOR COMPANY

Corner Girt Connection (Beam & Column Corner Column)
Inset Sidewall / Inset or Flush Endwall
WF01QQ/AA