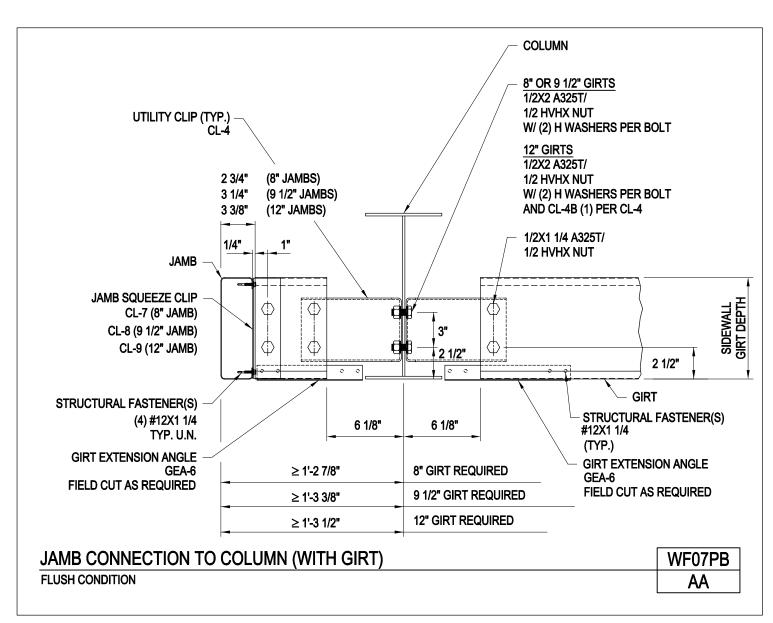

Jamb Connection to Column (With Girt) Flush Condition WF07PB/AA

Download the DWG file by clicking here.

SECONDARY FRAMING

A NUCOR COMPANY

Jamb Connection to Column (Without Girt)
Inset Condition
WF07Q/AA

Download the DWG file by clicking here.