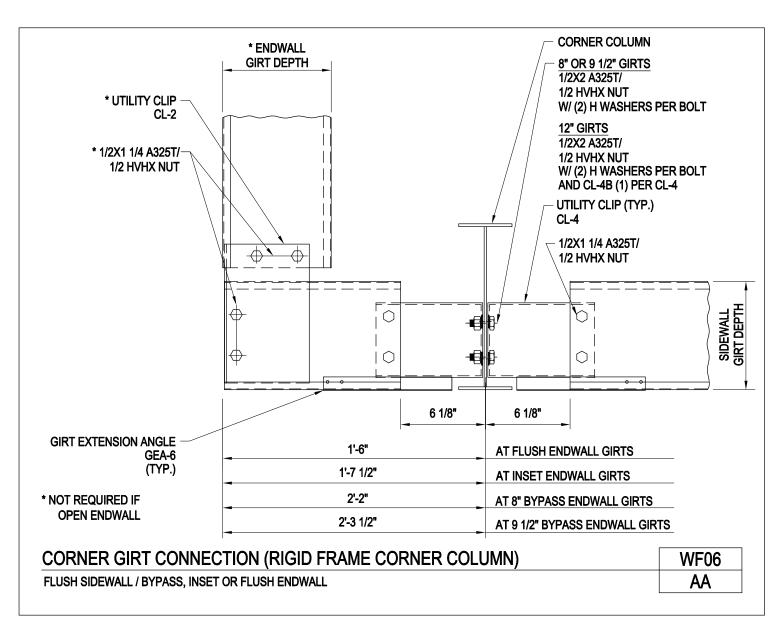

**SECONDARY FRAMING** 

A NUCOR COMPANY

Corner Girt Connection (Rigid Frame Corner Column) Flush Sidewall / Bypass, Inset, or Flush Endwall WF06/AA

Download the DWG file by clicking here.

SECONDARY FRAMING

A NUCOR COMPANY

Corner Girt Connection at Rigid Frame Endwall Open Flush Sidewall / Bypass, Flush, or Inset Endwall WF06A/AA

Download the DWG file by clicking here.

SECONDARY FRAMING

A NUCOR COMPANY

Corner Girt Connection at Rigid Frame Endwall Flush Sidewall / Bypass, Flush, or Inset Endwall WF06A/AT