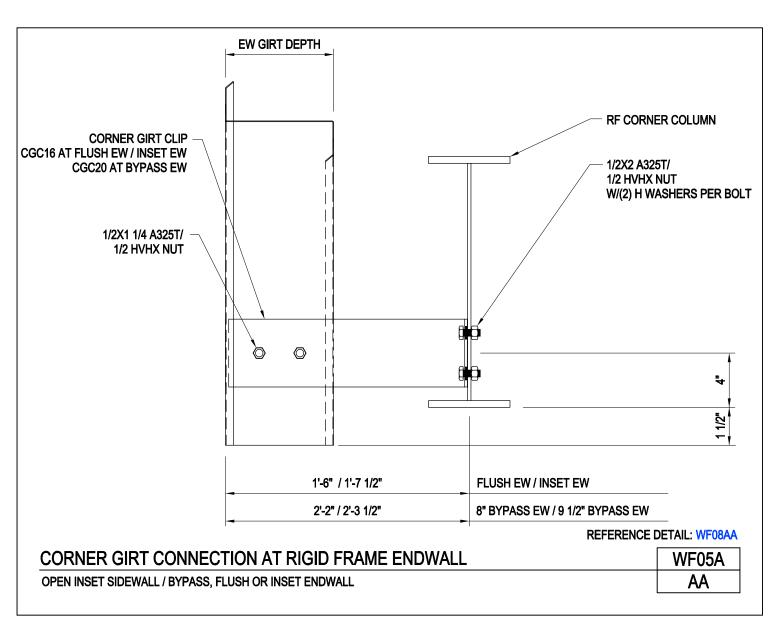

SECONDARY FRAMING

A NUCOR COMPANY

Corner Girt Connection at Rigid Frame Endwall Open Inset Sidewall / Bypass, Flush, or Inset Endwall WF05A/AA

Download the DWG file by clicking here.

**SECONDARY FRAMING** 

A NUCOR COMPANY

Corner Girt Connection at Rigid Frame Endwall Inset Sidewall / Bypass, Flush, or Inset Endwall WF05A/AT

Download the DWG file by clicking here.

SECONDARY FRAMING

A NUCOR COMPANY

Corner Girt Connection at Rigid Frame Endwall with Wind Column Inset Sidewall / Bypass, Flush, or Inset Endwall WF05W/AA