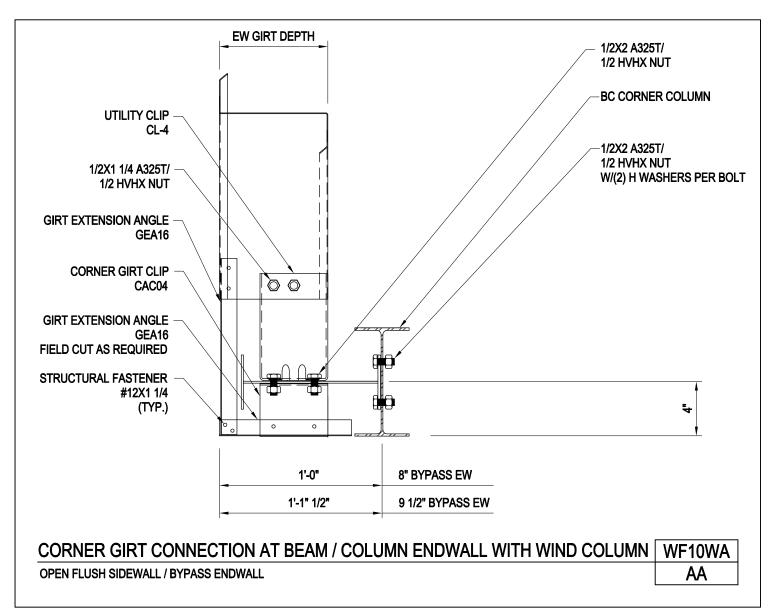

A NUCOR COMPANY

Corner Girt Connection at Beam/Column Endwall with Wind Column Open Bypass Sidewall / Flush or Inset Endwall WF02WA/AA

Download the DWG file by clicking here.

SECONDARY FRAMING

A NUCOR COMPANY