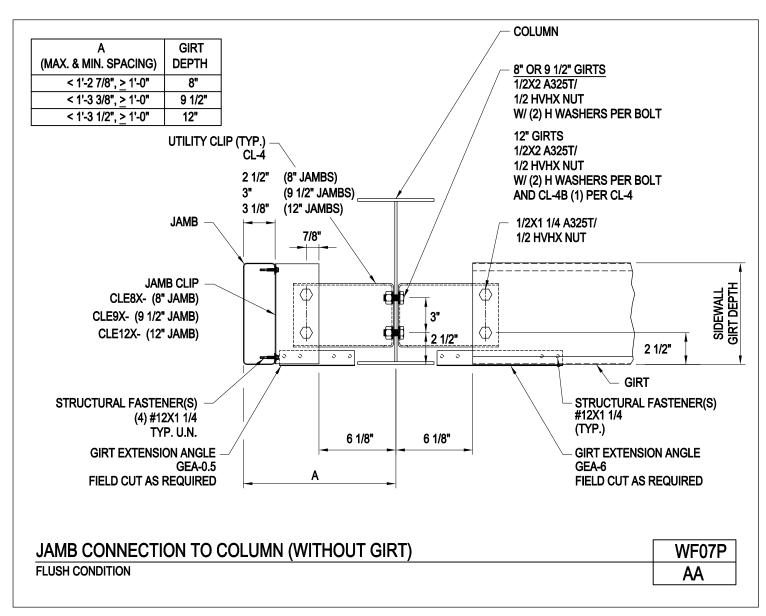

Download the DWG file by clicking here.

**SECONDARY FRAMING** 

A NUCOR COMPANY

Jamb Connection to Column (Without Girt) Flush Condition WF07P/AA

Download the DWG file by clicking here.

SECONDARY FRAMING

A NUCOR COMPANY