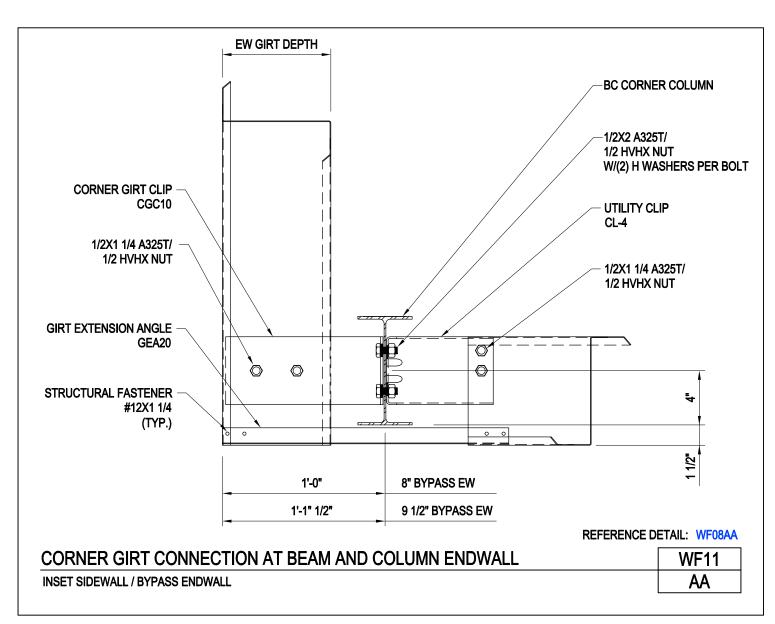

Corner Girt Connection at Beam/Column Endwall with Wind Column Open Flush Sidewall / Bypass Endwall WF10WA/AA

Download the DWG file by clicking here.

SECONDARY FRAMING

A NUCOR COMPANY

Corner Girt Connection at Beam and Column Endwall Inset Sidewall / Bypass Endwall WF11/AA

Download the DWG file by clicking here.

SECONDARY FRAMING

A NUCOR COMPANY

Corner Girt Connection at Beam / Column Endwall Open Inset Sidewall / Bypass Endwall WF11A/AA

Download the DWG file by clicking here.