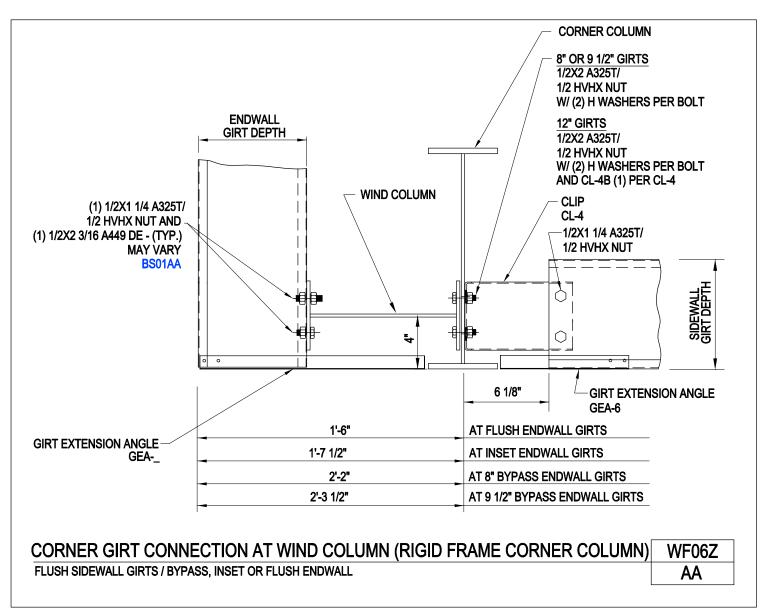

WF04WA/AT

Download the DWG file by clicking here.

SECONDARY FRAMING

A NUCOR COMPANY

Corner Girt Connection at Wind Column (Rigid Frame Corner Column) Bypass Sidewall / Bypass, Inset, or Flush Endwall WF04Z/AA