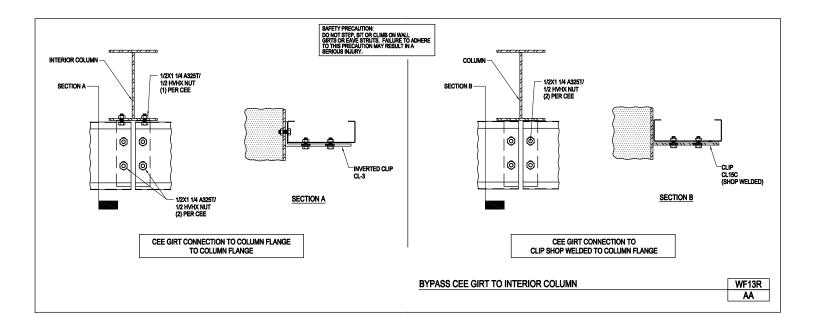

Download the DWG file by clicking here.

SECONDARY FRAMING

A NUCOR COMPANY

Bypass Cee Girt to Interior Column

WF02RY/AA

Download the DWG file by clicking here.

WF02W/AA

Download the DWG file by clicking here.

SECONDARY FRAMING

A NUCOR COMPANY

Bypass Cee Girt to Interior Column

WF13R/AA

Download the DWG file by clicking here.

SECONDARY FRAMING

A NUCOR COMPANY