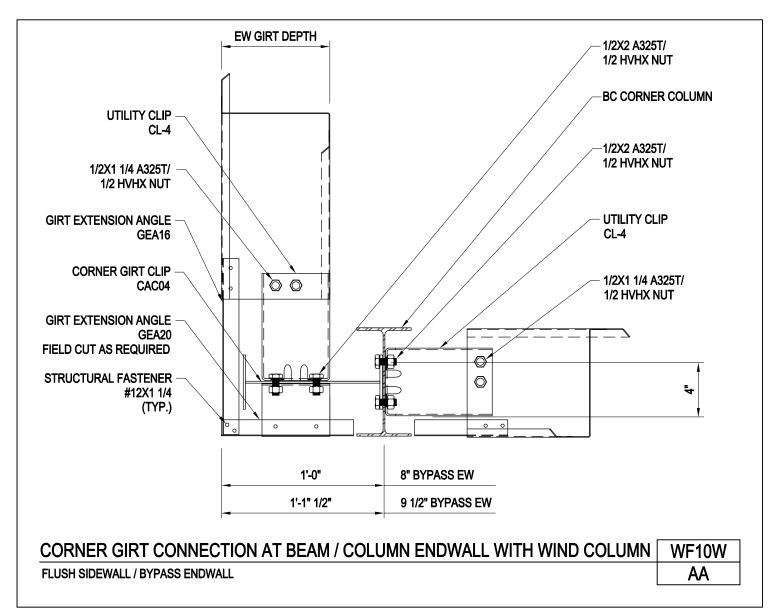

### **PRODUCT MANUAL**

**SECONDARY FRAMING** 

Corner Girt Connection at Beam/Column Endwall with Wind Column Bypass Sidewall / Flush or Inset Endwall

Download the DWG file by clicking here.

SECONDARY FRAMING