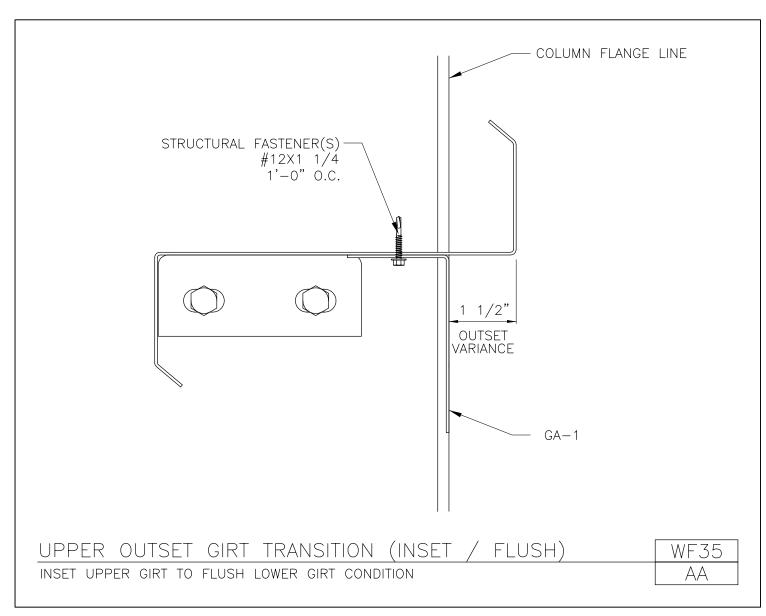

Upper Outset Girt Transition (Inset / Flush)
Inset Upper Girt to Flush Lower Girt Condition
WF35/AA

Download the DWG file by clicking here.

**SECONDARY FRAMING** 

A NUCOR COMPANY

Upper Outset Girt Transition (Bypass / Inset)
Bypass Upper Girt to Inset Lower Girt Condition
WF36/AA