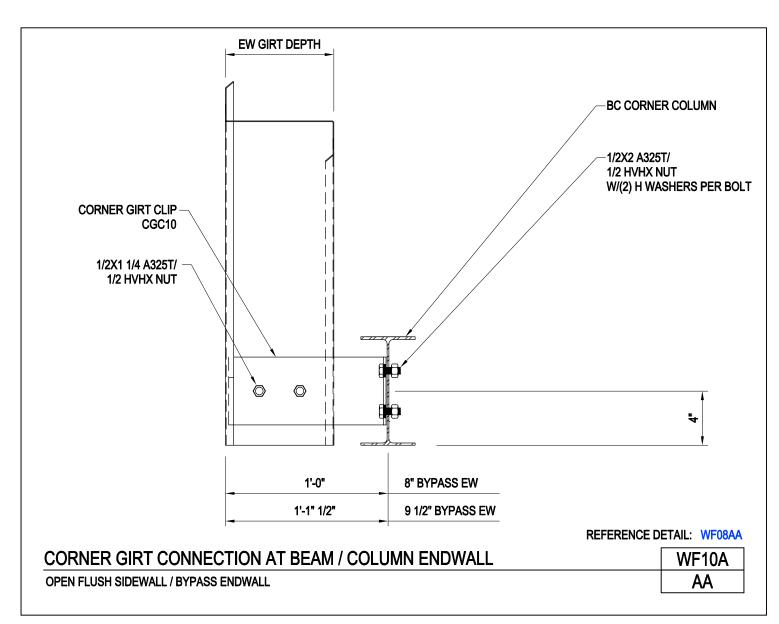

Corner Girt Connection at Beam and Column Endwall Flush Sidewall / Bypass Endwall WF10/AA

Download the DWG file by clicking here.

SECONDARY FRAMING

A NUCOR COMPANY

Corner Girt Connection At Beam / Column Endwall Open Flush Sidewall / Bypass Endwall WF10A/AA