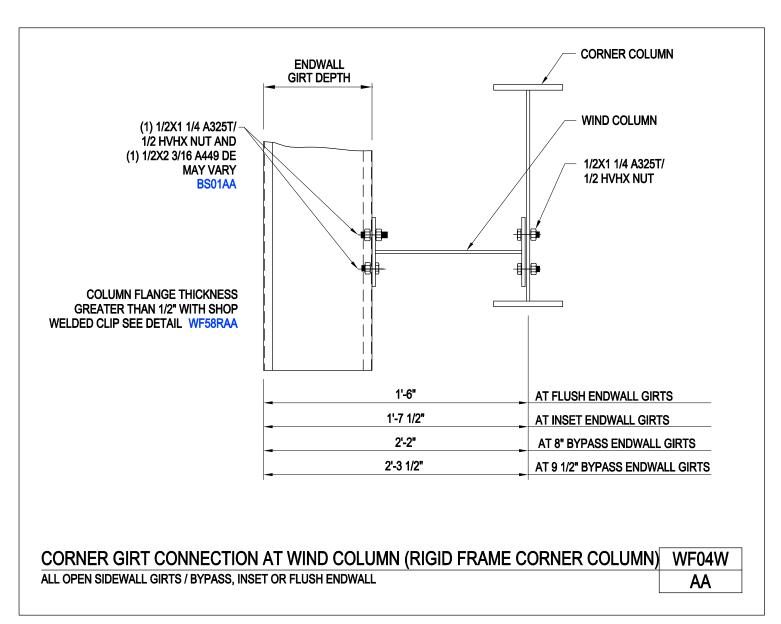

Corner Girt Connection at Wind Column (Rigid Frame Corner Column) All Open Sidewall Girts / Bypass, Inset, or Flush Endwall WF04W/AA

Download the DWG file by clicking here.

SECONDARY FRAMING

A NUCOR COMPANY