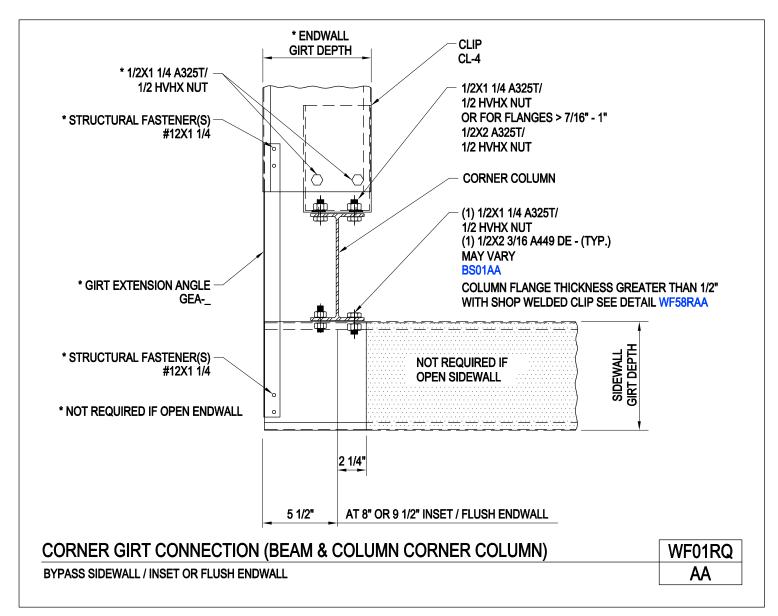

**SECONDARY FRAMING** 

A NUCOR COMPANY

Corner Girt Connection (Beam & Column Corner Column) Bypass Sidewall / Inset or Flush Endwall WF01RQ/AA

Download the DWG file by clicking here.

SECONDARY FRAMING

A NUCOR COMPANY