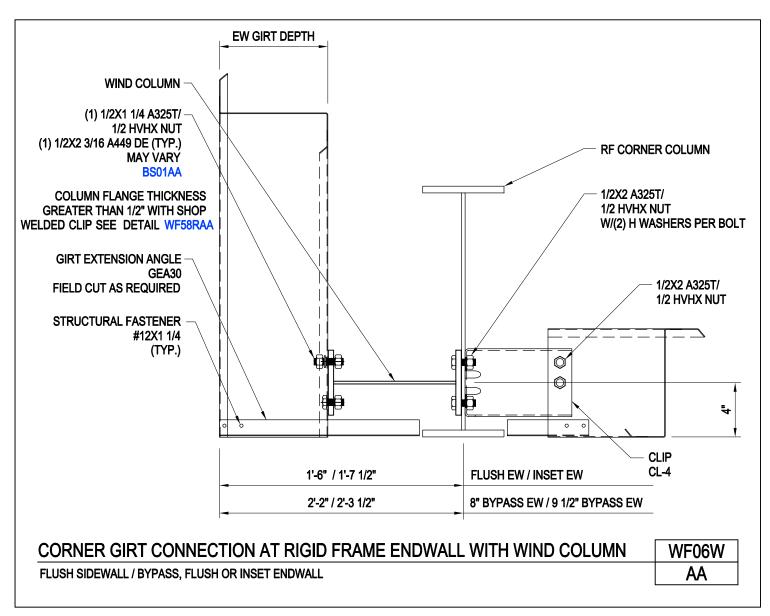

Download the DWG file by clicking here.

SECONDARY FRAMING

A NUCOR COMPANY

Corner Girt Connection at Rigid Frame Endwall with Wind Column Flush Sidewall / Bypass, Flush, or Inset Endwall WF06W/AA

Download the DWG file by clicking here.