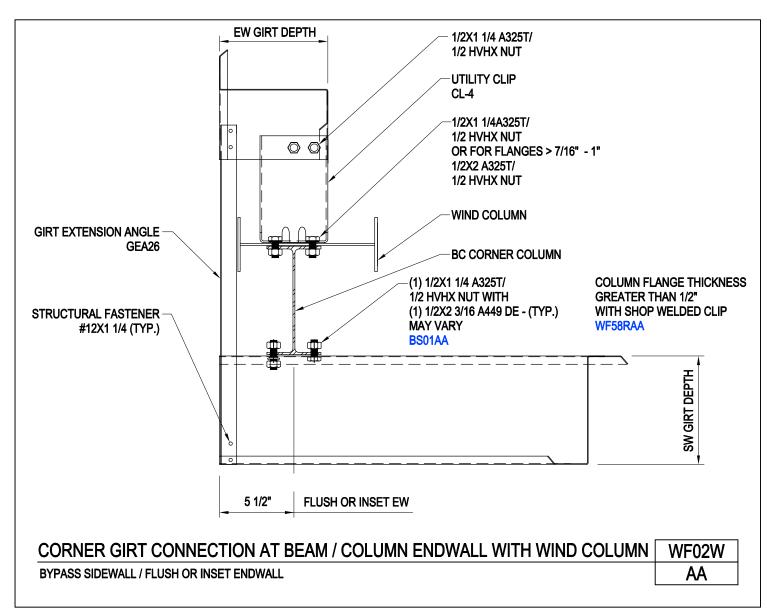

### **PRODUCT MANUAL**

**SECONDARY FRAMING** 

Corner Girt Connection at Beam/Column Endwall with Wind Column Bypass Sidewall / Flush or Inset Endwall

Download the DWG file by clicking here.

SECONDARY FRAMING