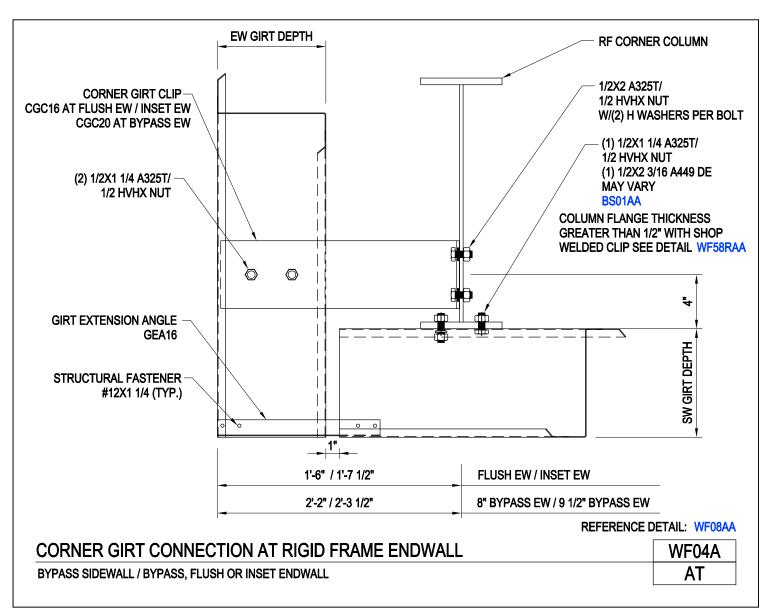

Corner Girt Connection (Rigid Frame Corner Column) Bypass Sidewall / Bypass, Inset or Flush Endwall WF04/AA

Download the DWG file by clicking here.

SECONDARY FRAMING

A NUCOR COMPANY

Corner Girt Connection at Rigid Frame Endwall Open Bypass Sidewall / Bypass, Flush, or Inset Endwall WF04A/AA

Download the DWG file by clicking here.

SECONDARY FRAMING

A NUCOR COMPANY

Corner Girt Connection at Rigid Frame Endwall Bypass Sidewall / Bypass, Inset, or Flush Endwall WF04A/AT

Download the DWG file by clicking here.