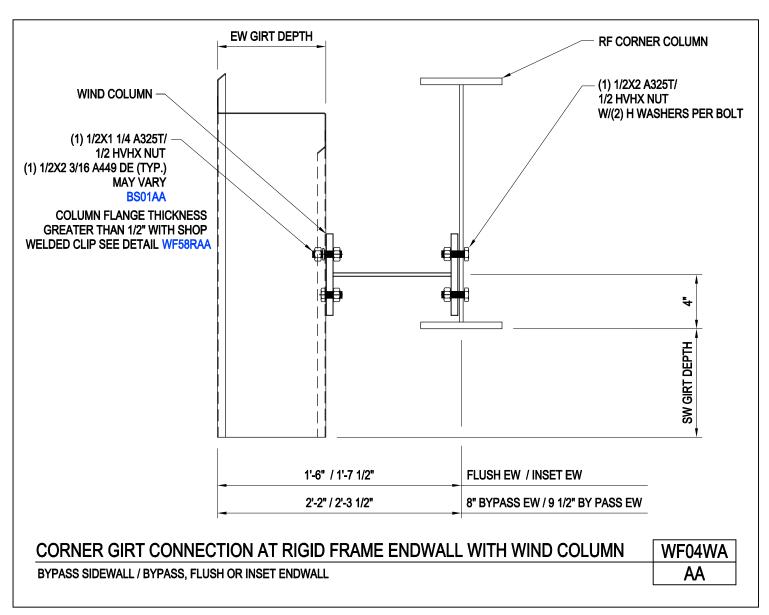

Corner Girt Connection at Rigid Frame Endwall with Wind Column Bypass Sidewall / Bypass, Flush, or Inset Endwall WF04WA/AA

Download the DWG file by clicking here.

SECONDARY FRAMING

Corner Girt Connection at Rigid Frame Endwall with Wind Column Bypass Sidewall / Bypass, Flush, or Inset Endwall