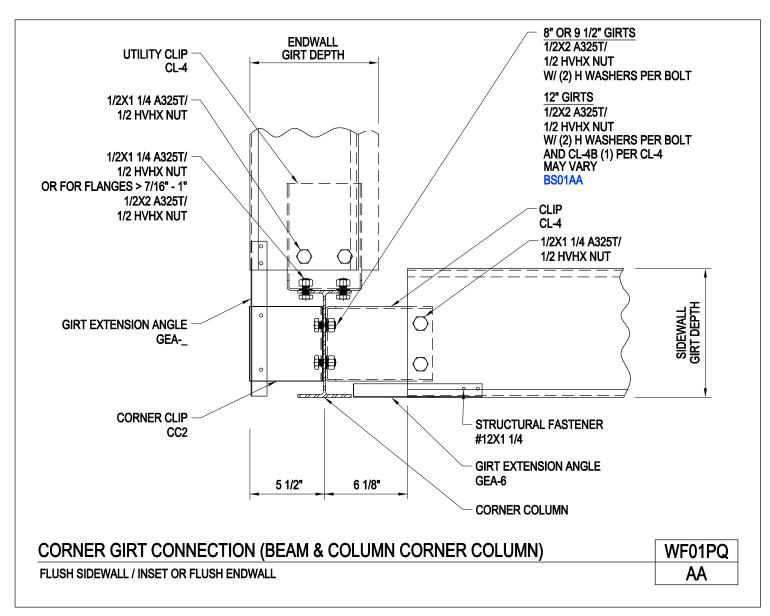

SECONDARY FRAMING

Flush Girt Connection to Column

WF01P/AA

Download the DWG file by clicking here.

**SECONDARY FRAMING** 

A NUCOR COMPANY

Corner Girt Connection (Beam & Column Corner Column) Flush Sidewall / Inset or Flush Endwall WF01PQ/AA