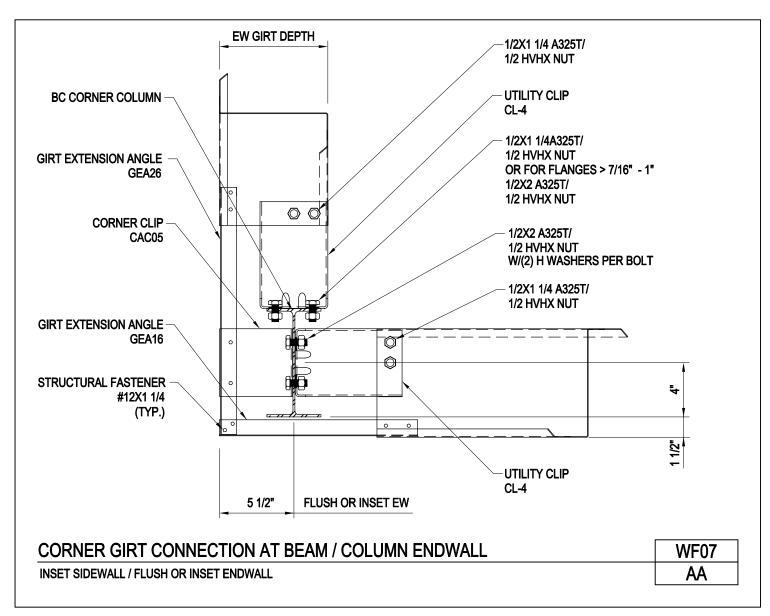

A NUCOR COMPANY

Corner Girt Connection at Beam /Column Endwall Inset Sidewall / Flush or Inset Endwall WF07/AA

Download the DWG file by clicking here.

SECONDARY FRAMING

A NUCOR COMPANY

Corner Girt Connection at Beam/Column Endwall Open Inset Sidewall/Flush or Inset Sidewall WF07A/AA