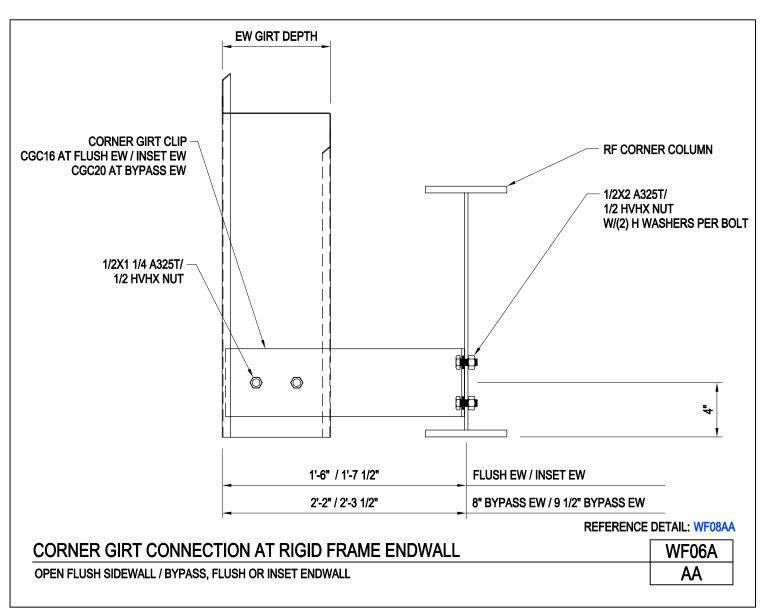

A NUCOR COMPANY

Corner Girt Connection at Rigid Frame Endwall Open Flush Sidewall / Bypass, Flush, or Inset Endwall WF06A/AA

Download the DWG file by clicking here.

SECONDARY FRAMING

A NUCOR COMPANY

Corner Girt Connection at Rigid Frame Endwall Flush Sidewall / Bypass, Flush, or Inset Endwall WF06A/AT