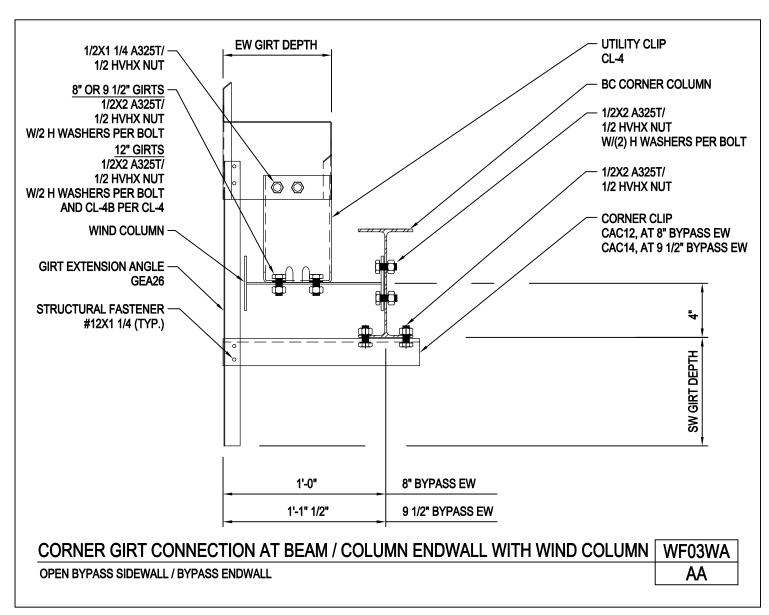

SECONDARY FRAMING

A NUCOR COMPANY

Corner Girt Connection at Beam/Column Endwall with Wind Column Open Bypass Sidewall / Bypass Endwall WF03WA/AA

Download the DWG file by clicking here.

SECONDARY FRAMING

A NUCOR COMPANY