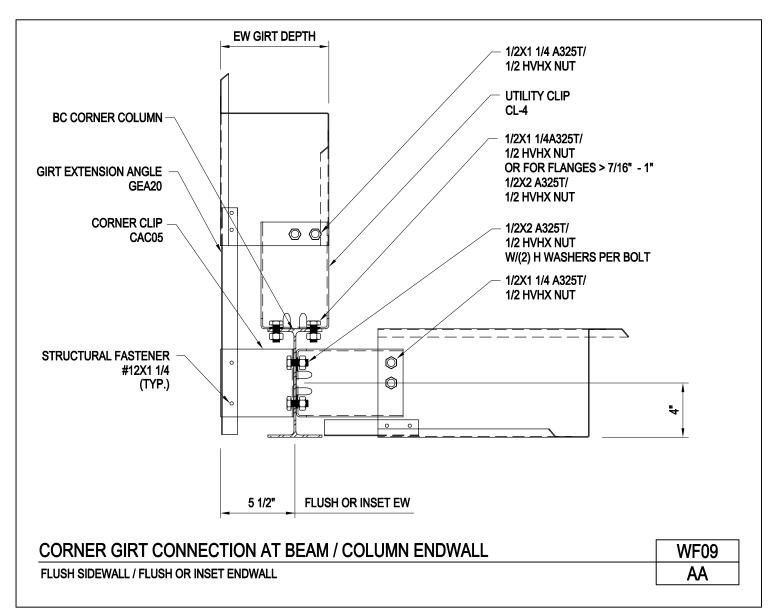

SECONDARY FRAMING

A NUCOR COMPANY

Section Through Corner Column Web Bypass, Flush or Inset Endwall WF08/AA

Download the DWG file by clicking here.

SECONDARY FRAMING

A NUCOR COMPANY

Corner Girt Connection at Beam/Column Endwall Flush Sidewall / Flush or Inset Girt WF09/AA

Download the DWG file by clicking here.

SECONDARY FRAMING

A NUCOR COMPANY

Corner Girt Connection at Beam/Column Endwall Open Flush Sidewall / Flush or Inset Endwall WF09A/AA

Download the DWG file by clicking here.