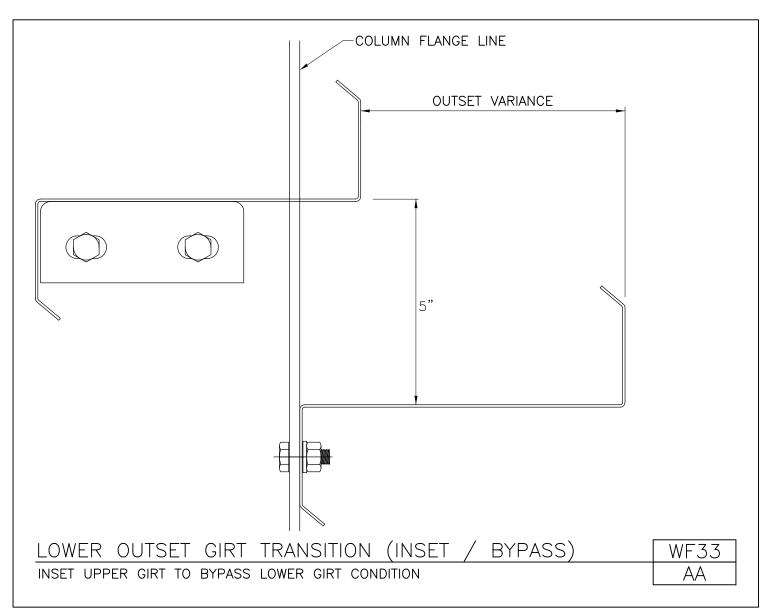

Download the DWG file by clicking here.

SECONDARY FRAMING

A NUCOR COMPANY

Lower Outset Girt Transition (Inset / Bypass)
Inset Upper Girt to Bypass Lower Girt Condition
WF33/AA

Download the DWG file by clicking here.