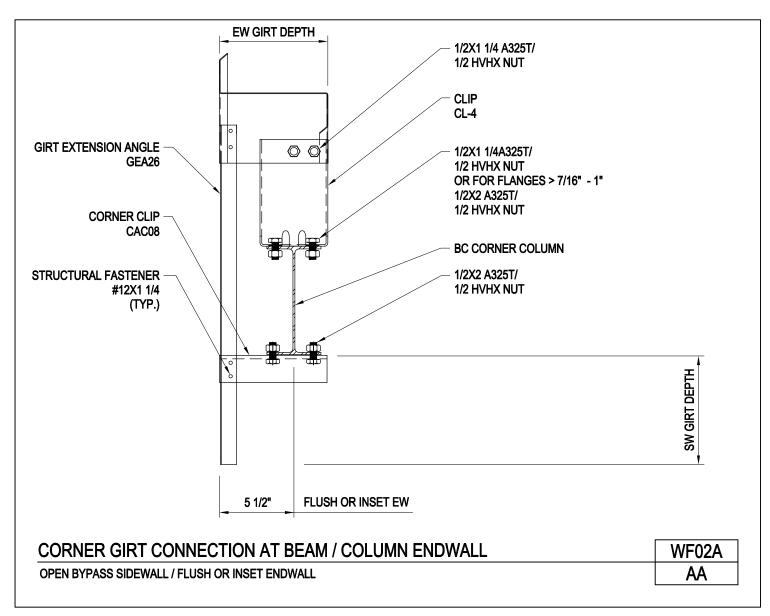

Download the DWG file by clicking here.

SECONDARY FRAMING

A NUCOR COMPANY

Corner Girt Connection at Beam / Column Endwall Open Bypass Sidewall / Flush or Inset Endwall WF02A/AA

Download the DWG file by clicking here.