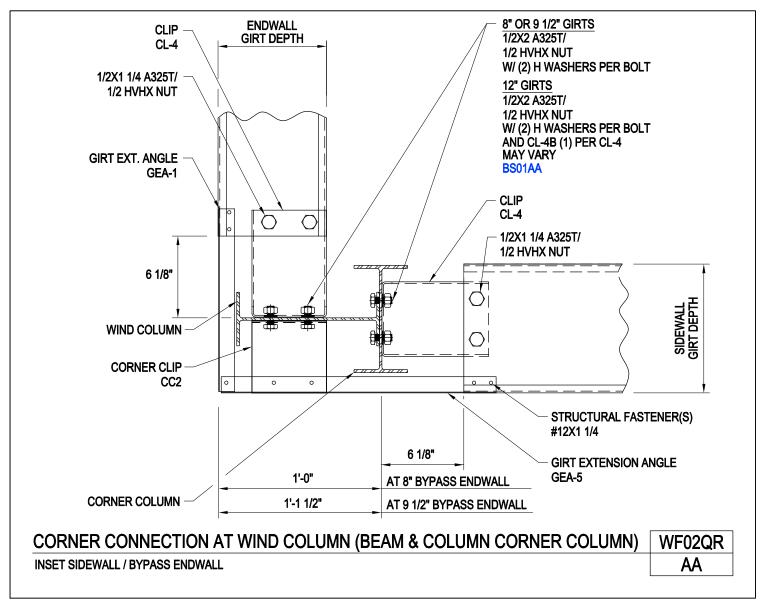

#### 6" PINNED ZEE GIRT LAP

COLUMN FLANGE THICKNESS LESS THAN OR EQUAL TO 1/2"

WF02RA AA

Download the DWG file by clicking here.

SECONDARY FRAMING

A NUCOR COMPANY

Corner Connection at Wind Column (Beam & Column Corner Column)
Bypass Sidewall / Inset or Flush Endwall
WF02RQ/AA