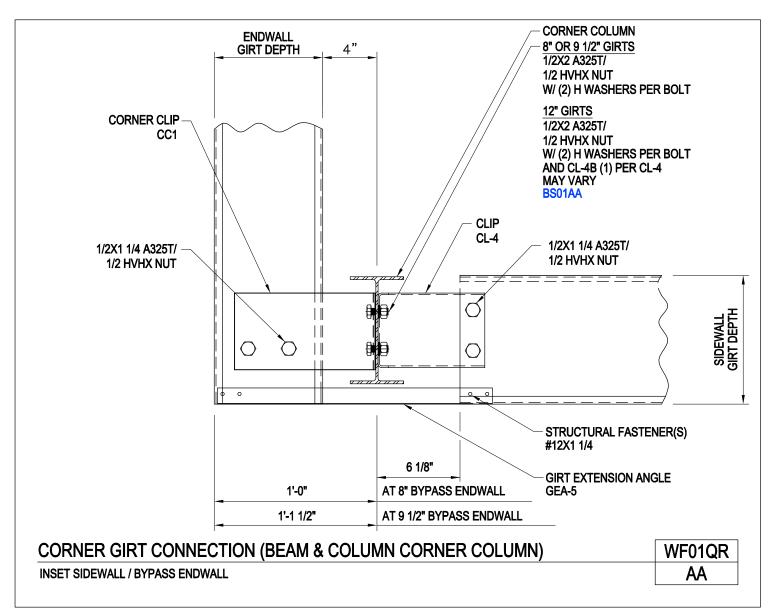

**SECONDARY FRAMING** 

A NUCOR COMPANY

Corner Girt Connection (Beam & Column Corner Column) Bypass Sidewall / Inset or Flush Endwall WF01RQ/AA

Download the DWG file by clicking here.

SECONDARY FRAMING

A NUCOR COMPANY