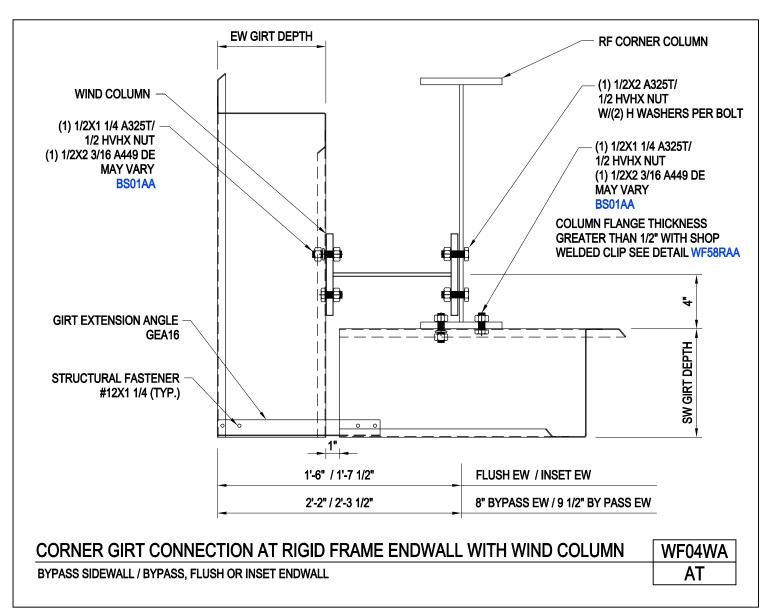

WF04WA/AT

Download the DWG file by clicking here.

SECONDARY FRAMING

A NUCOR COMPANY

Corner Girt Connection at Wind Column (Rigid Frame Corner Column) Bypass Sidewall / Bypass, Inset, or Flush Endwall WF04Z/AA