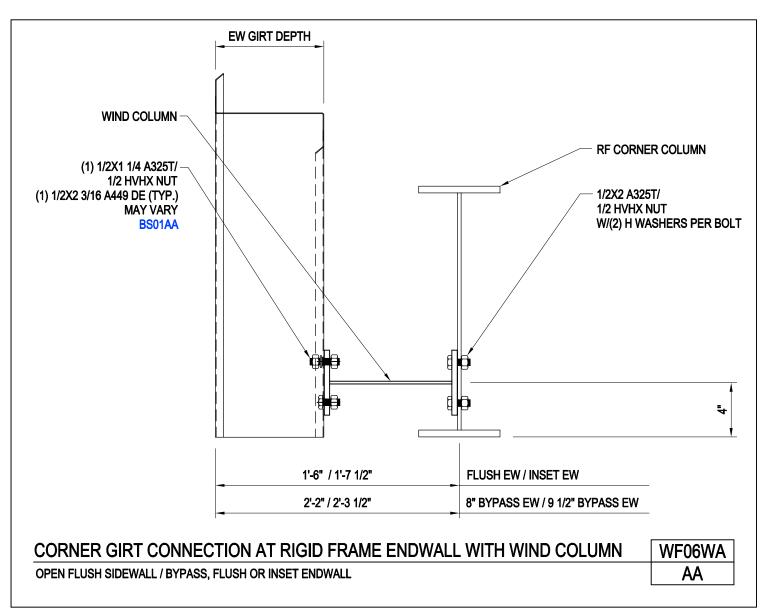

SECONDARY FRAMING

A NUCOR COMPANY

Corner Girt Connection at Rigid Frame Endwall with Wind Column Open Flush Sidewall / Bypass, Flush, or Inset Endwall WF06WA/AA

Download the DWG file by clicking here.

SECONDARY FRAMING