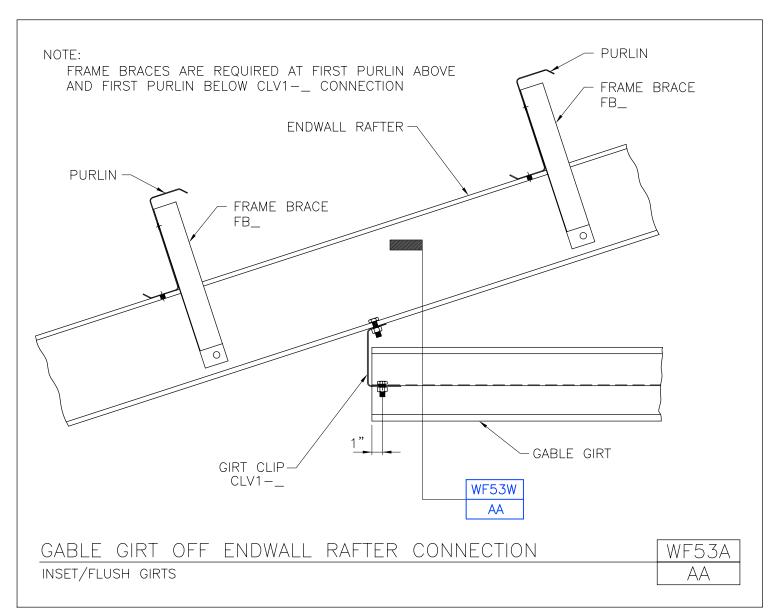

WF53/AA, Gable Girt Off Purlin Connection, Bypass Girts

WF53A/AA, Gable Girt Off Endwall Rafter Connection, Inset/Flush Girts

WF53B/AA, Gable Girt Connection at CLV1-

WF53W/AA, Gable Girt at Endwall Rafter

SECONDARY FRAMING

A NUCOR COMPANY

Gable Girt Off Purlin Connection Bypass Girts WF53/AA

Download the DWG file by clicking here.

SECONDARY FRAMING

A NUCOR COMPANY

Gable Girt Off Endwall Rafter Connection Inset/Flush Girts WF53A/AA