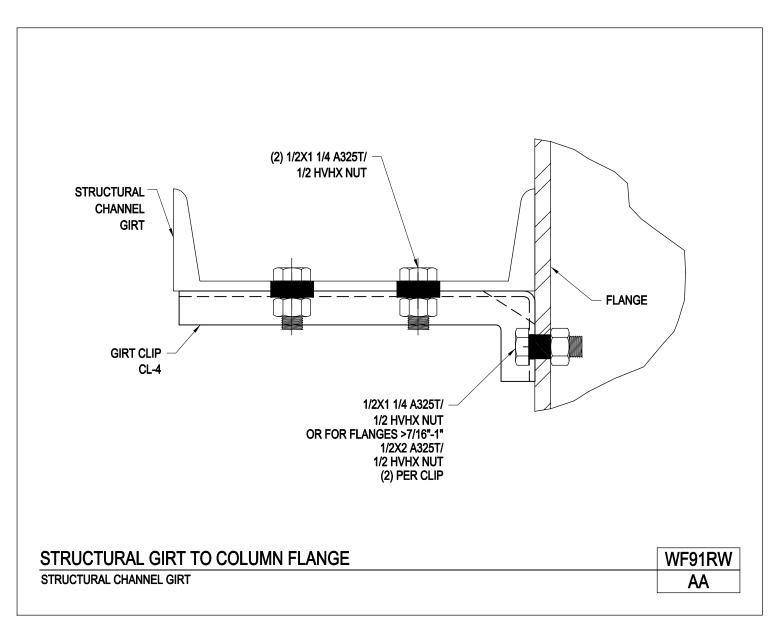

Download the DWG file by clicking here.

SECONDARY FRAMING

A NUCOR COMPANY

Structural Girt to Column Flange Structural Channel Girt WF91RW/AA

Download the DWG file by clicking here.