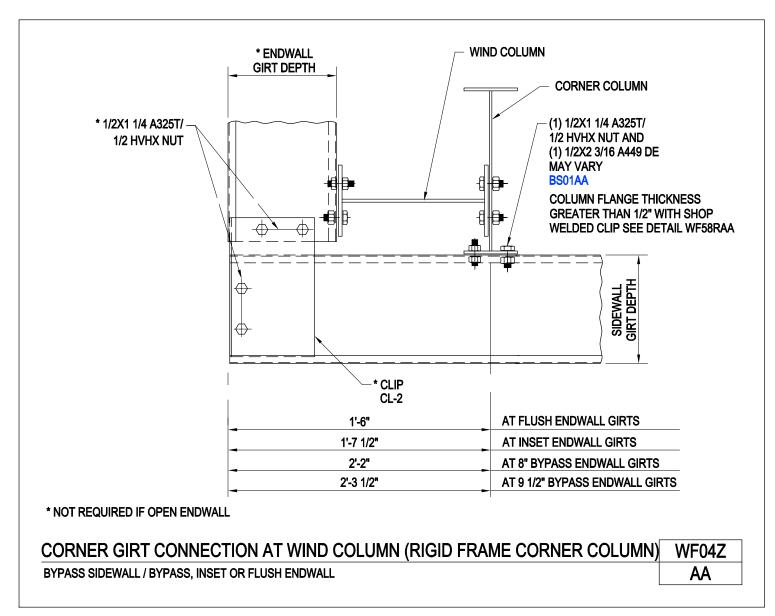

WF04WA/AT

Download the DWG file by clicking here.

SECONDARY FRAMING

A NUCOR COMPANY

Corner Girt Connection at Wind Column (Rigid Frame Corner Column) Bypass Sidewall / Bypass, Inset, or Flush Endwall WF04Z/AA

Download the DWG file by clicking here.

SECONDARY FRAMING

A NUCOR COMPANY

Corner Girt Connection (Rigid Frame Corner Column) Inset Sidewall / Bypass, Inset, or Flush Endwall WF05/AA

Download the DWG file by clicking here.