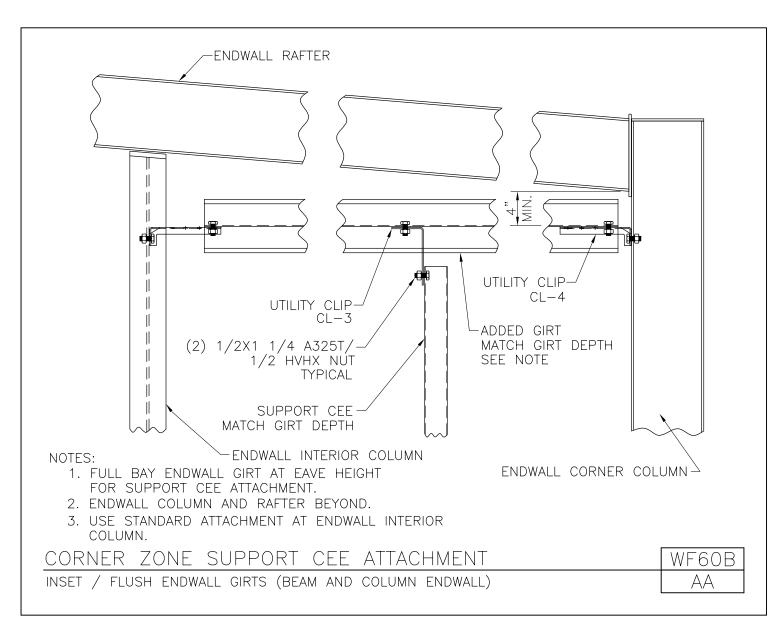

Download the DWG file by clicking here.

SECONDARY FRAMING

A NUCOR COMPANY

Corner Zone Support Cee Attachment
Inset / Flush Endwall Girts (Beam and Column Endwall)
WF60B/AA

Download the DWG file by clicking here.