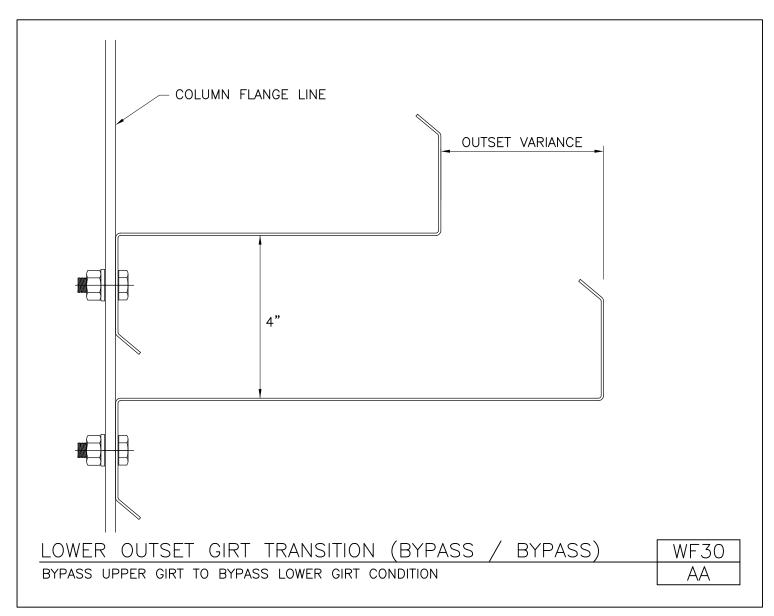

SECONDARY FRAMING

A NUCOR COMPANY

Lower Outset Girt Transition (Bypass / Bypass) Bypass Upper Girt to Bypass Lower Girt Condition WF30/AA

Download the DWG file by clicking here.

SECONDARY FRAMING

A NUCOR COMPANY