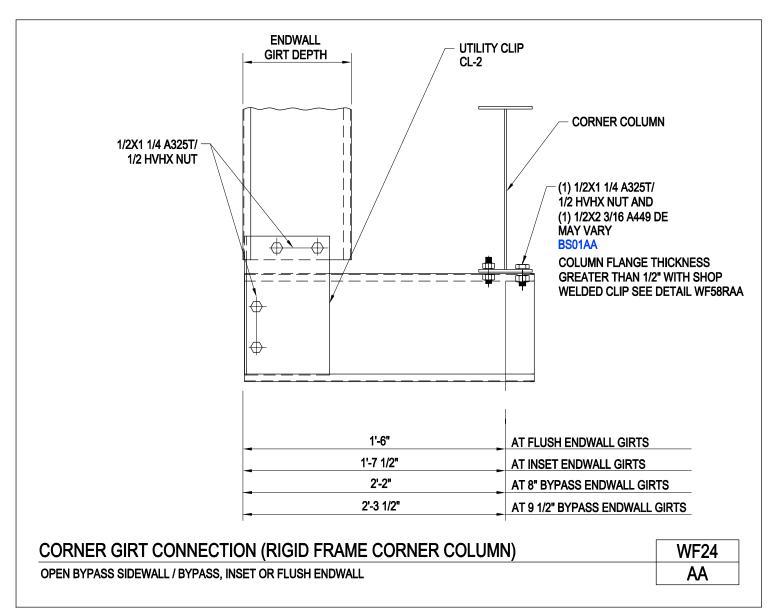

Corner Girt Connection (Rigid Frame Corner Column) Open Bypass Sidewall / Bypass, Inset, or Flush Endwall WF24/AA

Download the DWG file by clicking here.

**SECONDARY FRAMING** 

A NUCOR COMPANY

Corner Girt Connection (Rigid Frame Corner Column) Open Inset Sidewall / Bypass, Inset, or Flush Endwall WF25/AA