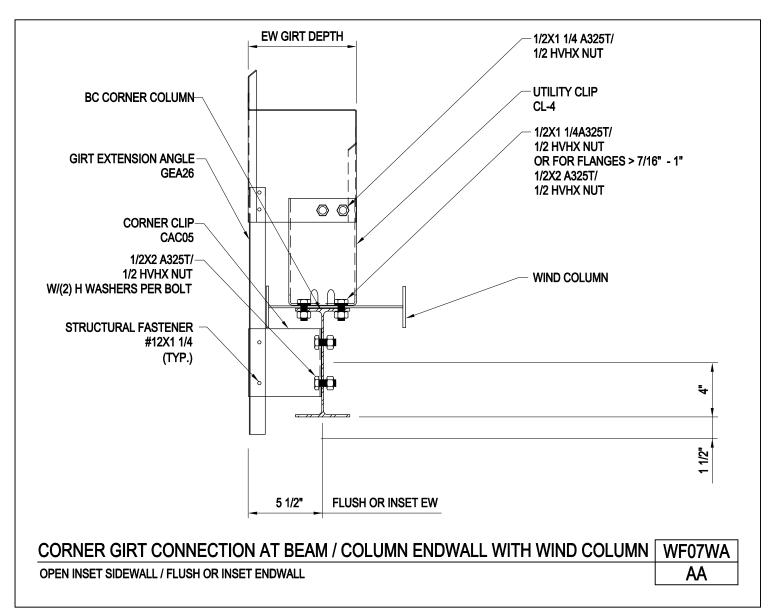

WF02WA/AA, Corner Girt Connection at Beam/Column Endwall with Wind Column, Open Bypass Sidewall/Flush or Inset Endwall

WF03/AA, Corner Girt Connection at Beam/Column Endwall, Bypass Sidewall/Bypass Endwall

A NUCOR COMPANY

Corner Girt Connection at Beam/Column Endwall with Wind Column Open Bypass Sidewall / Flush or Inset Endwall WF02WA/AA

Download the DWG file by clicking here.

SECONDARY FRAMING

A NUCOR COMPANY