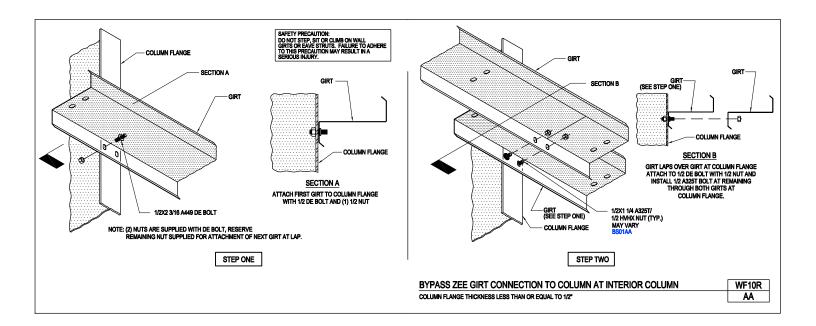

Download the DWG file by clicking here.

SECONDARY FRAMING

A NUCOR COMPANY

Bypass Cee Girt to Interior Column

WF02RY/AA

Download the DWG file by clicking here.

WF02W/AA