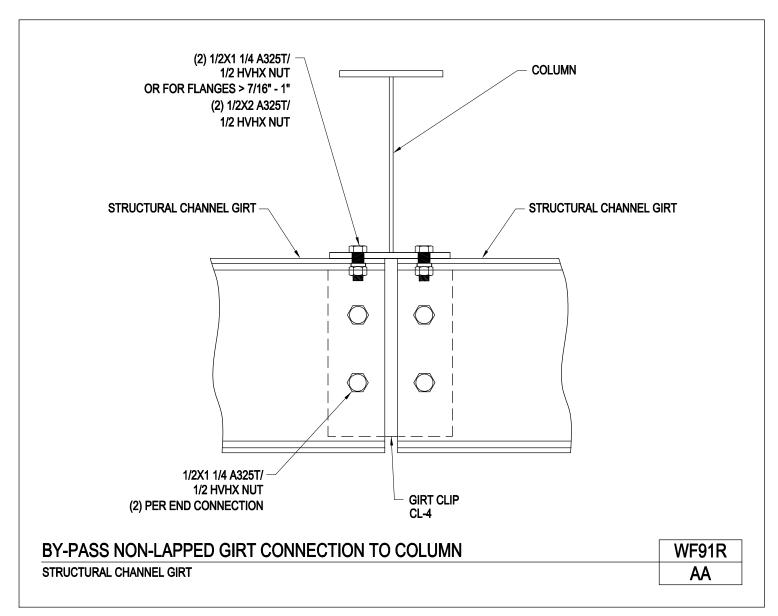

SECONDARY FRAMING

\_\_\_\_

Bypass Channel Endwall Interior Column

WF60R/AA

Download the DWG file by clicking here.

SECONDARY FRAMING

A NUCOR COMPANY

By-Pass Non-Lapped Girt Connection to Column Structural Channel Girt WF91R/AA

Download the DWG file by clicking here.

SECONDARY FRAMING

A NUCOR COMPANY

Structural Girt to Column Flange Structural Channel Girt WF91RW/AA

Download the DWG file by clicking here.