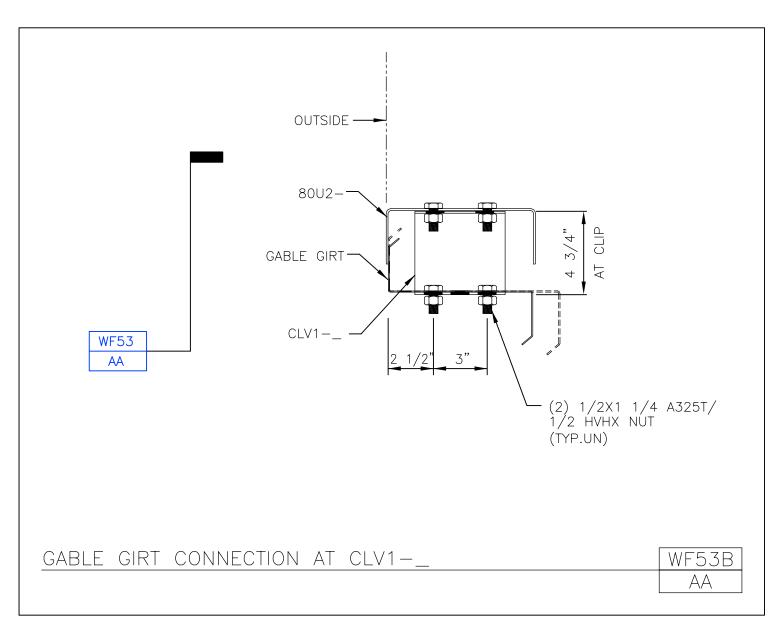

WF53/AA, Gable Girt Off Purlin Connection, Bypass Girts

WF53A/AA, Gable Girt Off Endwall Rafter Connection, Inset/Flush Girts

WF53B/AA, Gable Girt Connection at CLV1-

WF53W/AA, Gable Girt at Endwall Rafter

Download the DWG file by clicking here.

SECONDARY FRAMING

Gable Girt Connection at CLV1-

WF53B/AA

Download the DWG file by clicking here.

SECONDARY FRAMING

A NUCOR COMPANY

Gable Girt at Endwall Rafter