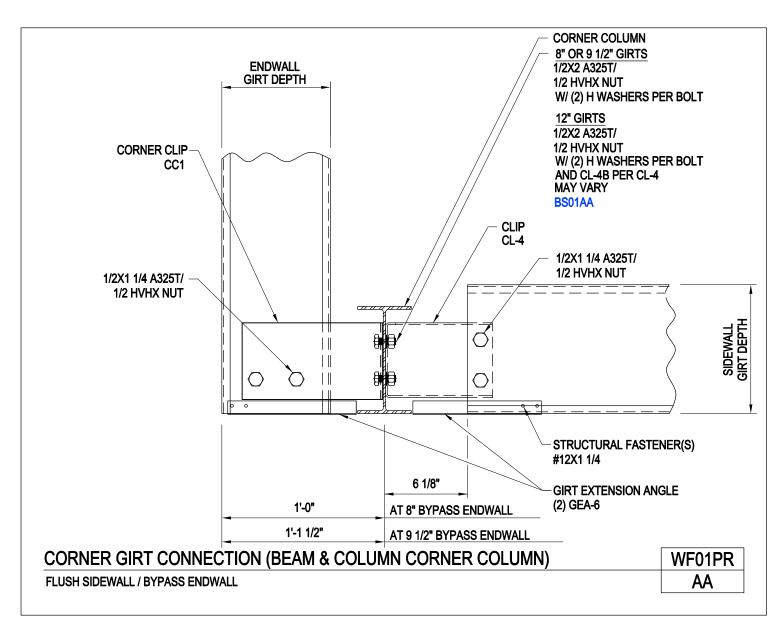

Download the DWG file by clicking here.

SECONDARY FRAMING

A NUCOR COMPANY

Corner Girt Connection (Beam & Column Corner Column) Flush Sidewall / Bypass Endwall WF01PR/AA

Download the DWG file by clicking here.