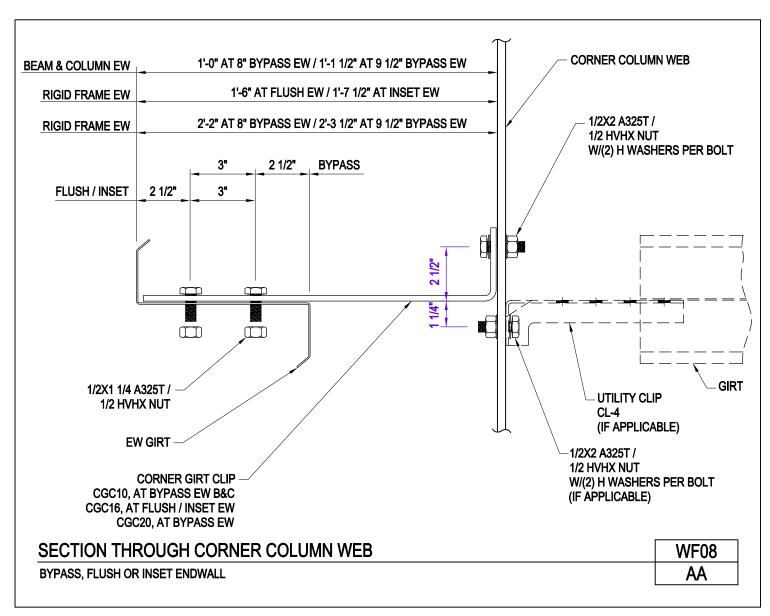

SECONDARY FRAMING

A NUCOR COMPANY

Section Through Corner Column Web Bypass, Flush or Inset Endwall WF08/AA

Download the DWG file by clicking here.

SECONDARY FRAMING

A NUCOR COMPANY

Corner Girt Connection at Beam/Column Endwall Flush Sidewall / Flush or Inset Girt WF09/AA