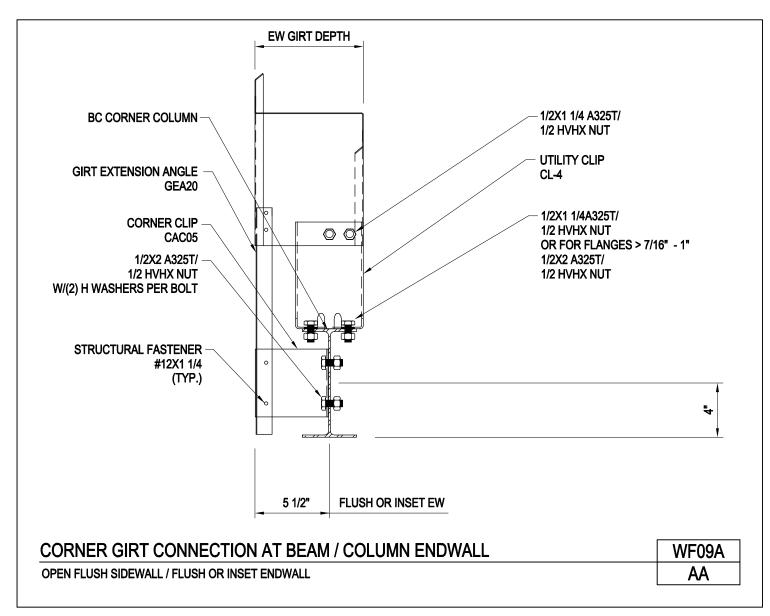

Download the DWG file by clicking here.

SECONDARY FRAMING

A NUCOR COMPANY

Corner Girt Connection at Beam/Column Endwall Open Flush Sidewall / Flush or Inset Endwall WF09A/AA

Download the DWG file by clicking here.