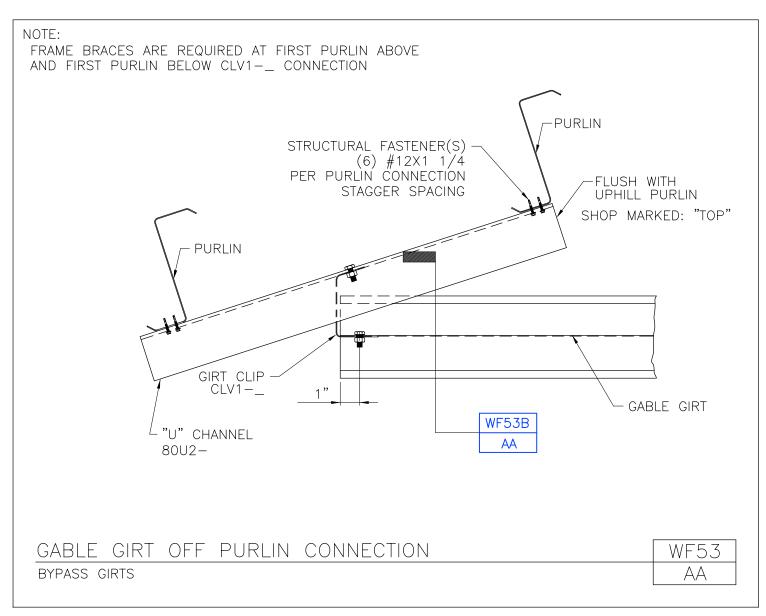

WF53/AA, Gable Girt Off Purlin Connection, Bypass Girts

WF53A/AA, Gable Girt Off Endwall Rafter Connection, Inset/Flush Girts

WF53B/AA, Gable Girt Connection at CLV1-

WF53W/AA, Gable Girt at Endwall Rafter

SECONDARY FRAMING

A NUCOR COMPANY

Gable Girt Off Purlin Connection Bypass Girts WF53/AA

Download the DWG file by clicking here.

SECONDARY FRAMING

A NUCOR COMPANY

Gable Girt Off Endwall Rafter Connection Inset/Flush Girts WF53A/AA