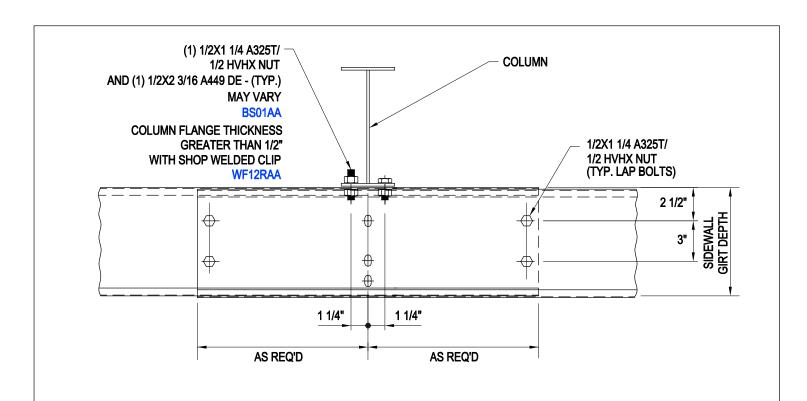

SECONDARY FRAMING

A NUCOR COMPANY

Bypass Girt Connection to Shop Welded Clip at Interior Column Column Flange Thickness Greater than 1/2" WF12R/AA

Download the DWG file by clicking here.

SECONDARY FRAMING