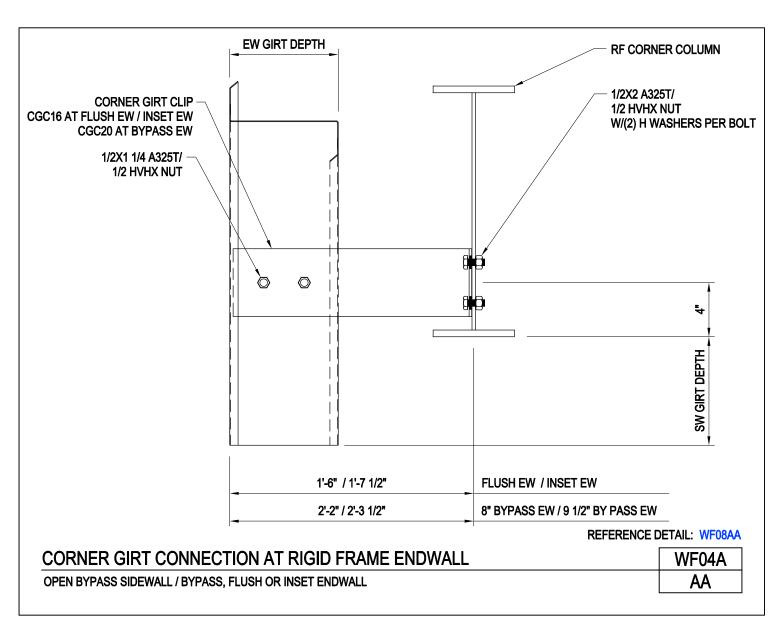

Corner Girt Connection (Rigid Frame Corner Column) Bypass Sidewall / Bypass, Inset or Flush Endwall WF04/AA

Download the DWG file by clicking here.

SECONDARY FRAMING

A NUCOR COMPANY

Corner Girt Connection at Rigid Frame Endwall Open Bypass Sidewall / Bypass, Flush, or Inset Endwall WF04A/AA

Download the DWG file by clicking here.

SECONDARY FRAMING

A NUCOR COMPANY

Corner Girt Connection at Rigid Frame Endwall Bypass Sidewall / Bypass, Inset, or Flush Endwall WF04A/AT

Download the DWG file by clicking here.