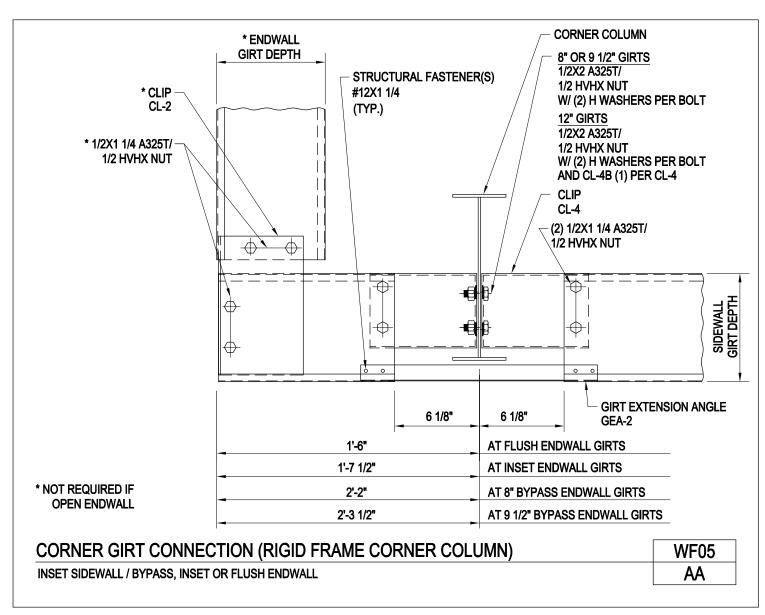

Download the DWG file by clicking here.

SECONDARY FRAMING

A NUCOR COMPANY

Corner Girt Connection (Rigid Frame Corner Column) Inset Sidewall / Bypass, Inset, or Flush Endwall WF05/AA

Download the DWG file by clicking here.

SECONDARY FRAMING

A NUCOR COMPANY

Corner Girt Connection at Rigid Frame Endwall Open Inset Sidewall / Bypass, Flush, or Inset Endwall WF05A/AA

Download the DWG file by clicking here.

**SECONDARY FRAMING** 