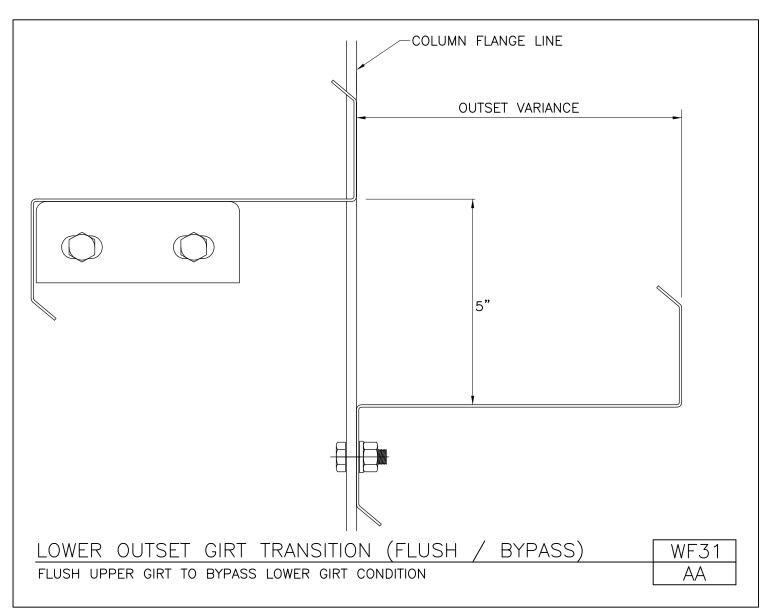

Lower Outset Girt Transition (Flush / Bypass) Flush Upper Girt to Bypass Lower Girt Condition WF31/AA

Download the DWG file by clicking here.

SECONDARY FRAMING

A NUCOR COMPANY

Lower Outset Girt Transition (Flush / Inset) Flush Upper Girt to Inset Lower Girt Condition WF32/AA