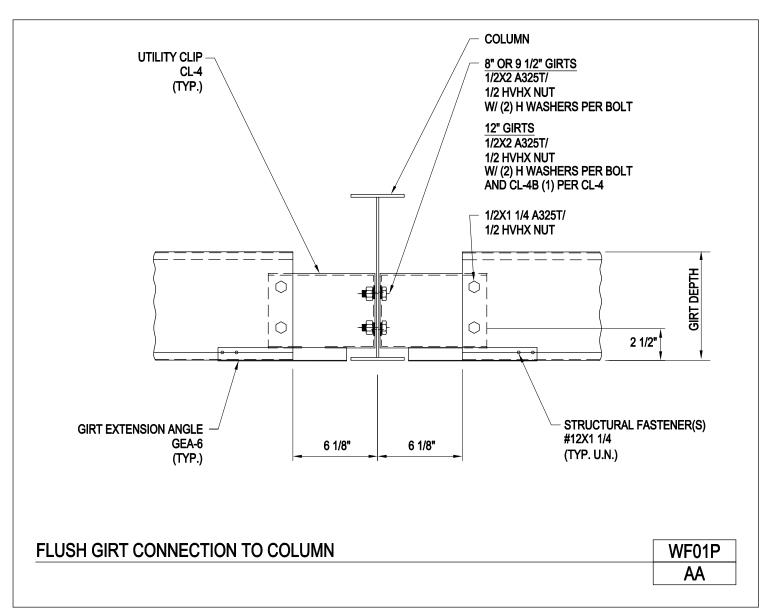

SECONDARY FRAMING

Flush Girt Connection to Column

WF01P/AA

Download the DWG file by clicking here.

**SECONDARY FRAMING** 

A NUCOR COMPANY

Corner Girt Connection (Beam & Column Corner Column) Flush Sidewall / Inset or Flush Endwall WF01PQ/AA