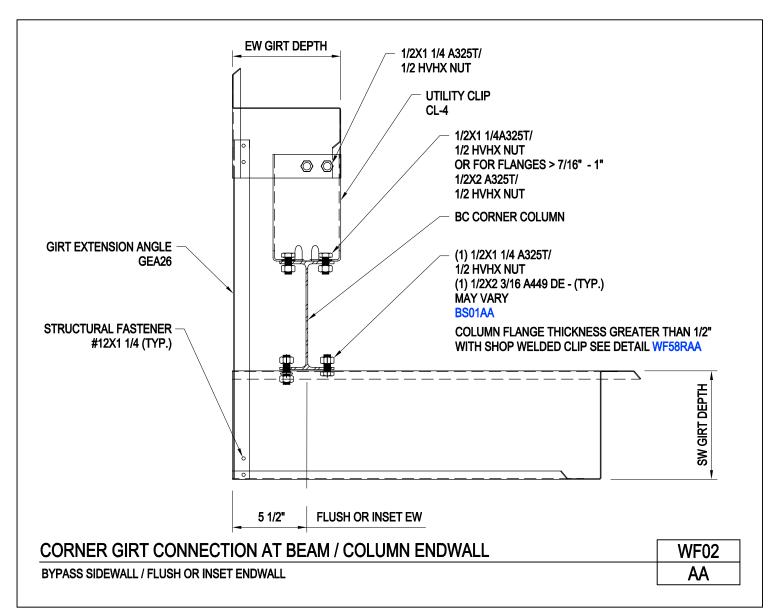

Corner Girt Connection (Beam & Column Corner Column) Bypass Sidewall / Bypass Endwall WF01RR/AA

Download the DWG file by clicking here.

SECONDARY FRAMING

A NUCOR COMPANY

Corner Girt Connection at Beam / Column Endwall Bypass Sidewall / Flush or Inset Endwall WF02/AA

Download the DWG file by clicking here.

SECONDARY FRAMING

A NUCOR COMPANY

Corner Girt Connection at Beam / Column Endwall Open Bypass Sidewall / Flush or Inset Endwall WF02A/AA

Download the DWG file by clicking here.