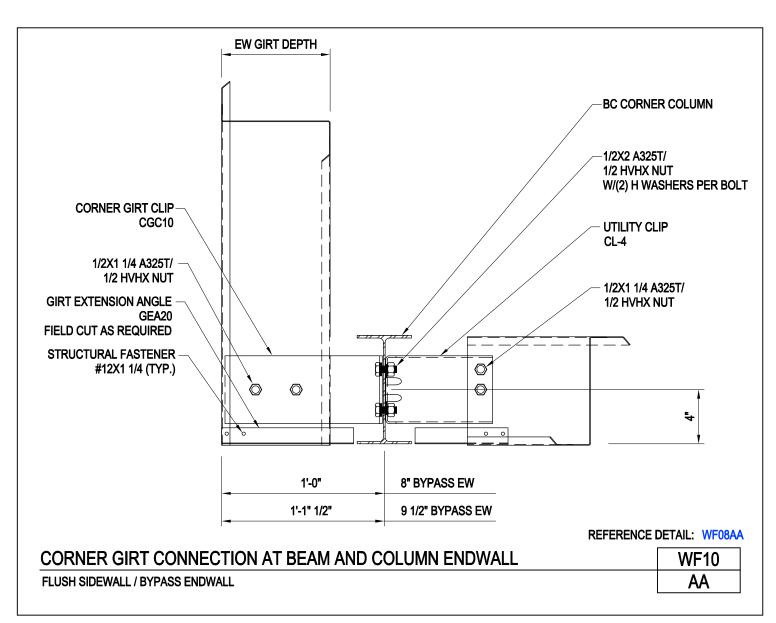

Corner Girt Connection at Beam and Column Endwall Flush Sidewall / Bypass Endwall WF10/AA

Download the DWG file by clicking here.

SECONDARY FRAMING

A NUCOR COMPANY

Corner Girt Connection At Beam / Column Endwall Open Flush Sidewall / Bypass Endwall WF10A/AA