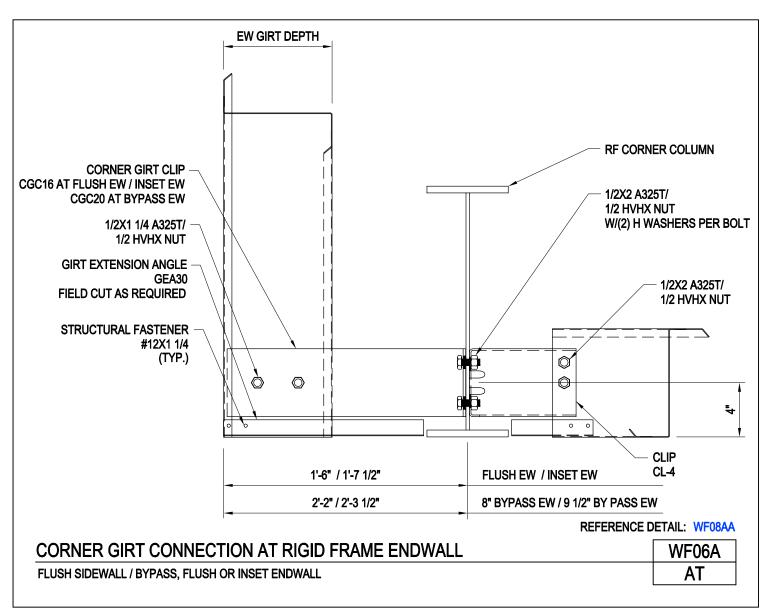

A NUCOR COMPANY

Corner Girt Connection at Rigid Frame Endwall Open Flush Sidewall / Bypass, Flush, or Inset Endwall WF06A/AA

Download the DWG file by clicking here.

SECONDARY FRAMING

A NUCOR COMPANY

Corner Girt Connection at Rigid Frame Endwall Flush Sidewall / Bypass, Flush, or Inset Endwall WF06A/AT