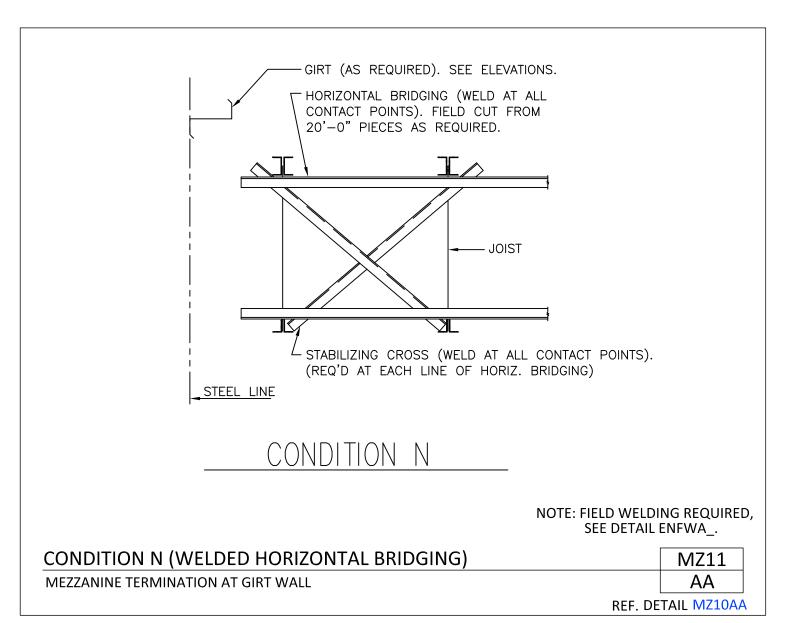

Download the DWG file by clicking here.

**BAR JOISTS** 

A NUCOR COMPANY

Bolted Horizontal Bridging Condition S Mezzanine MZ10B/AA

Download the DWG file by clicking here.

**BAR JOISTS** 

A NUCOR COMPANY

Welded Horizontal Bridging Termination Condition N Mezzanine MZ11/AA

Download the DWG file by clicking here.

**BAR JOISTS** 

A NUCOR COMPANY

Bolted Diagonal Bridging Termination Condition N Mezzanine MZ11A/AA

#### CONDITION N (BOLTED DIAGONAL BRIDGING)

MZ11A

MEZZANINE TERMINATION AT GIRT WALL

AA

REF. DETAIL MZ10AAA

Download the DWG file by clicking here.

**BAR JOISTS** 

A NUCOR COMPANY