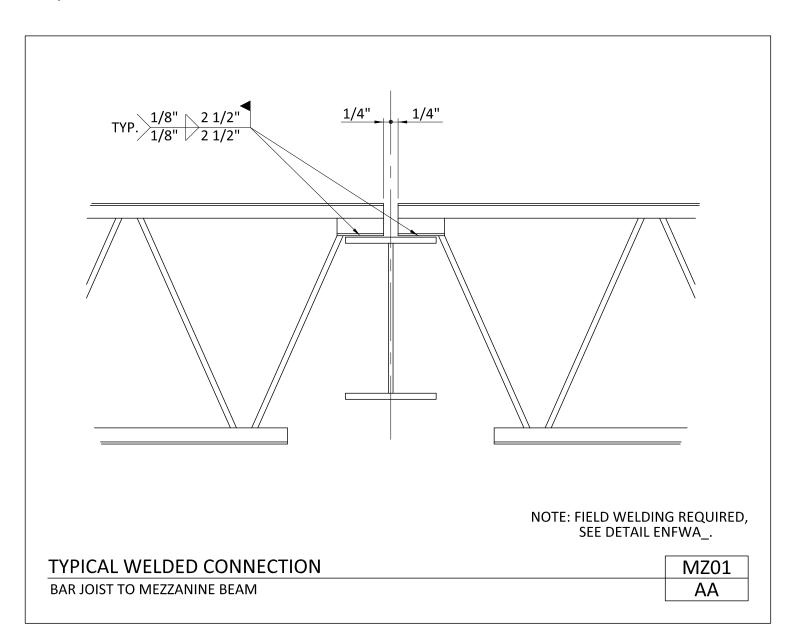

A NUCOR COMPANY

Typical Welded Connection Bar Joist to Mezzanine Beam MZ01/AA

Download the DWG file by clicking here.

**BAR JOISTS** 

A NUCOR COMPANY

Typical Bolted Connection Bar Joist to Mezzanine Beam MZ02/AA