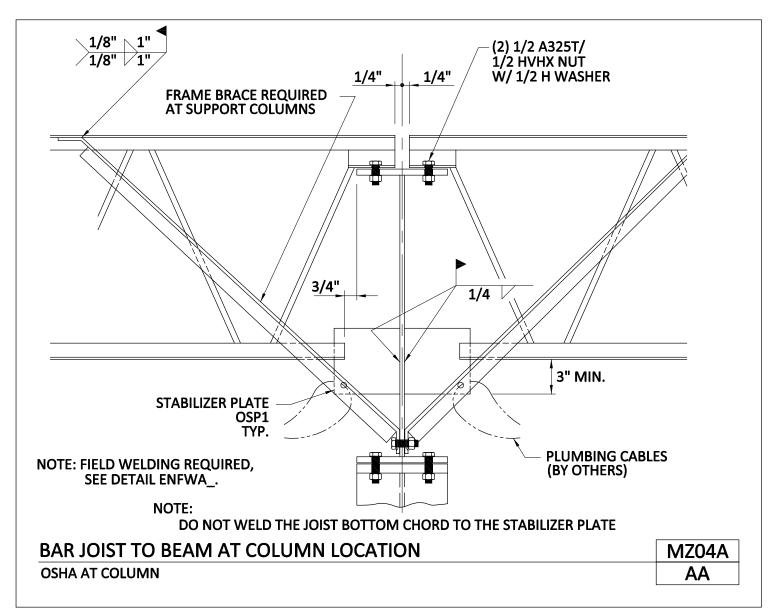

Download the DWG file by clicking here.

**BAR JOISTS** 

A NUCOR COMPANY

Bar Joist to Beam at Column Location OSHA at Column MZ04/AA

Download the DWG file by clicking here.

**BAR JOISTS** 

A NUCOR COMPANY

Bar Joist to Beam at Column Location OSHA at Column MZ04A/AA

Download the DWG file by clicking here.

**BAR JOISTS** 

A NUCOR COMPANY

Section at Deck Ends Pour Stops MZ07/AA

Download the DWG file by clicking here.

**BAR JOISTS** 

A NUCOR COMPANY

Pour Stop Detail at Full Height Column