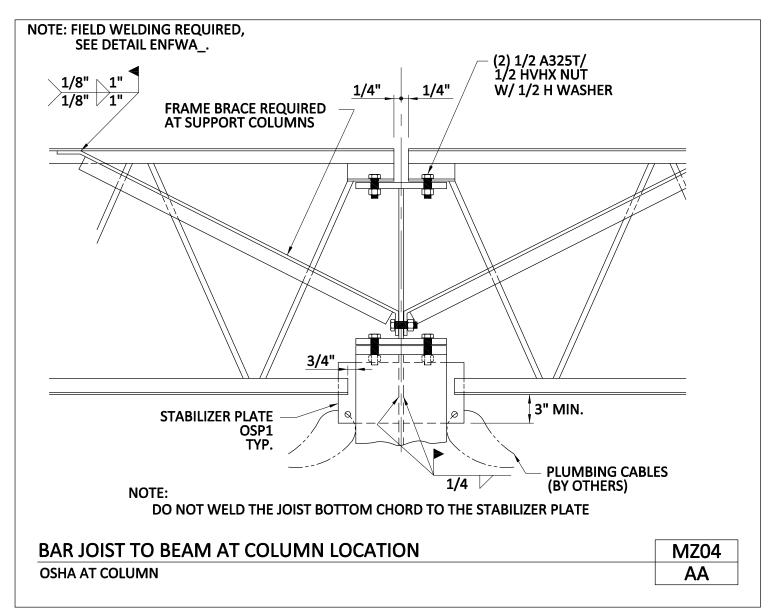

Download the DWG file by clicking here.

**BAR JOISTS** 

A NUCOR COMPANY

Bar Joist to Beam at Column Location OSHA at Column MZ04/AA

Download the DWG file by clicking here.

**BAR JOISTS** 

A NUCOR COMPANY

Bar Joist to Beam at Column Location OSHA at Column MZ04A/AA