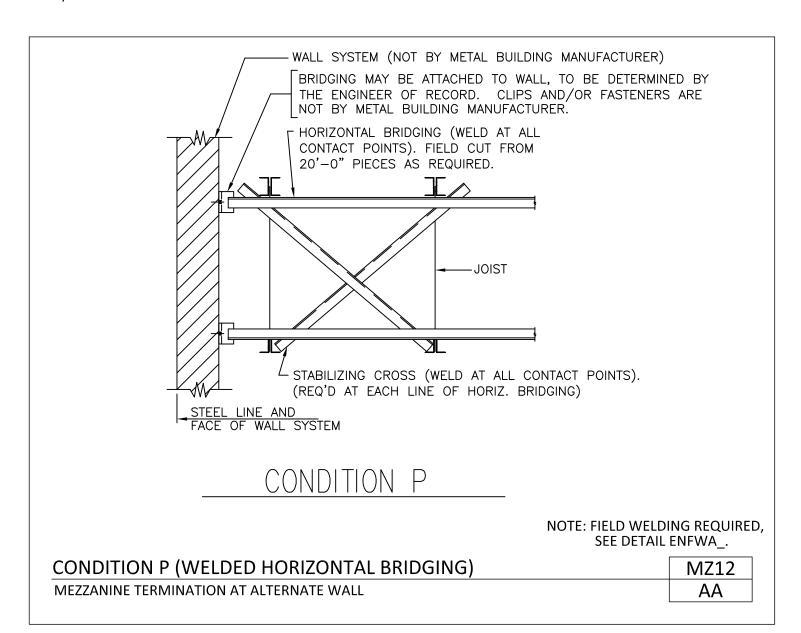

# PRODUCT MANUAL

**BAR JOISTS** 

A NUCOR COMPANY

Welded Horizontal Bridging Termination at Wall System by Others Condition P Mezzanine MZ12/AA

Download the DWG file by clicking here.