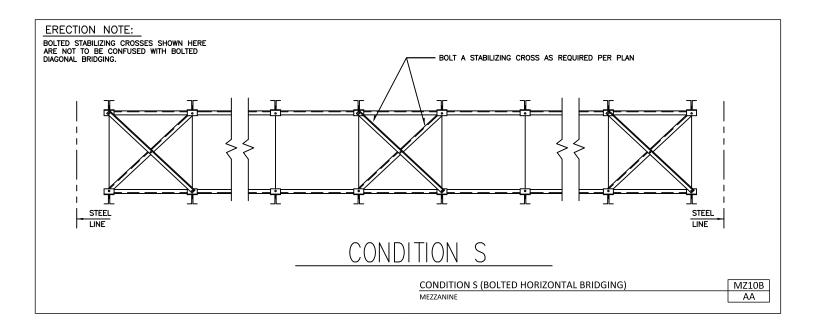

Download the DWG file by clicking here.

**BAR JOISTS** 

A NUCOR COMPANY

Bolted Horizontal Bridging Condition S Mezzanine MZ10B/AA

Download the DWG file by clicking here.

**BAR JOISTS** 

A NUCOR COMPANY

Welded Horizontal Bridging Termination Condition N Mezzanine MZ11/AA