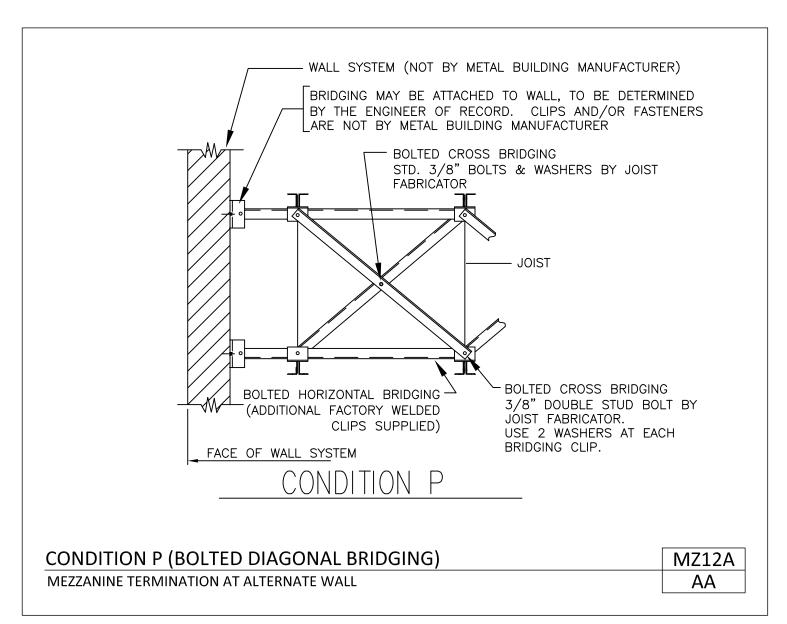

# **PRODUCT MANUAL**

**BAR JOISTS** 

A NUCOR COMPANY

Bolted Diagonal Bridging Termination at Wall System by Others Condition P Mezzanine MZ12A/AA

Download the DWG file by clicking here.