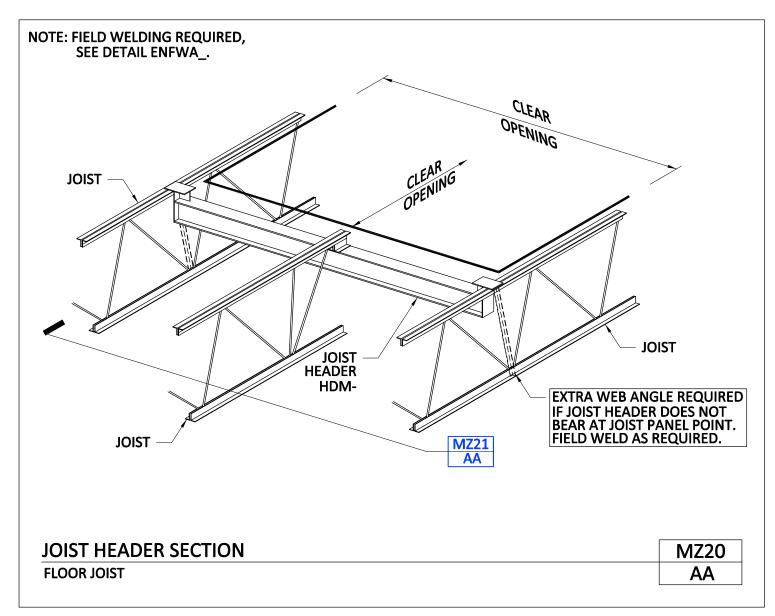

MZ13/AA, Welded Horizontal Bridging Termination Condition R

MZ13A/AA, Bolted Diagonal Bridging Termination Condition R

MZ13B/AA, Bolted Horizontal Bridging Termination Condition R

MZ20/AA, Joist Header Section

Download the DWG file by clicking here.

**BAR JOISTS** 

A NUCOR COMPANY

Joist Header Section Floor Joist MZ20/AA

Download the DWG file by clicking here.

**BAR JOISTS** 

A NUCOR COMPANY

Mezzanine Joist Header Section Floor Joist MZ21/AA