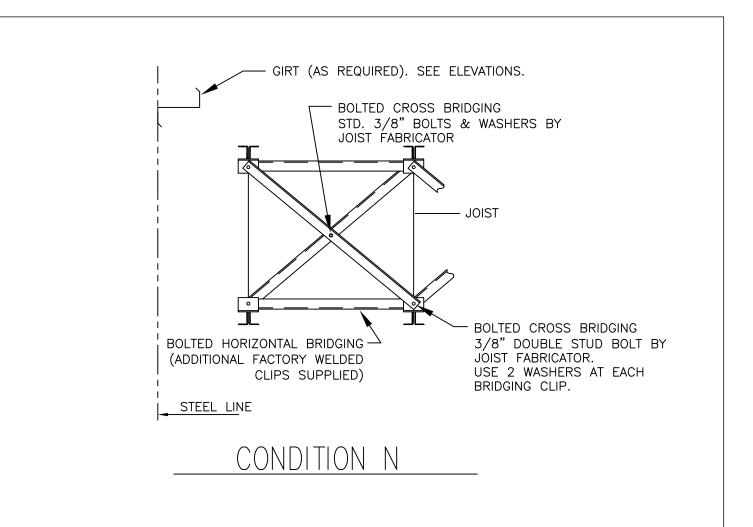

Download the DWG file by clicking here.

**BAR JOISTS** 

A NUCOR COMPANY

Bolted Diagonal Bridging Termination Condition N Mezzanine MZ11A/AA

#### CONDITION N (BOLTED DIAGONAL BRIDGING)

MZ11A

MEZZANINE TERMINATION AT GIRT WALL

AA

REF. DETAIL MZ10AAA

Download the DWG file by clicking here.

**BAR JOISTS** 

A NUCOR COMPANY