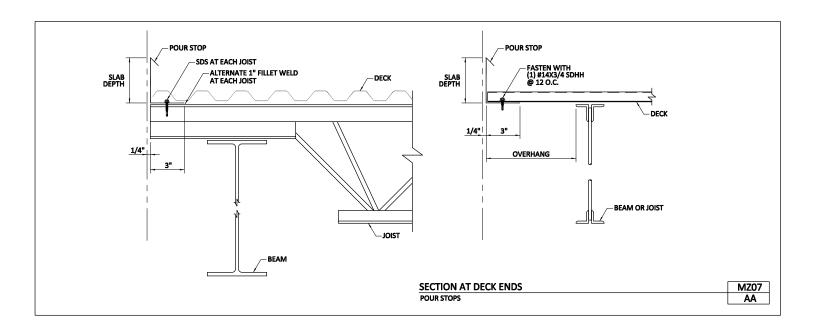

Download the DWG file by clicking here.

**BAR JOISTS** 

A NUCOR COMPANY

Section at Deck Ends Pour Stops MZ07/AA

Download the DWG file by clicking here.

**BAR JOISTS** 

A NUCOR COMPANY

Pour Stop Detail at Full Height Column