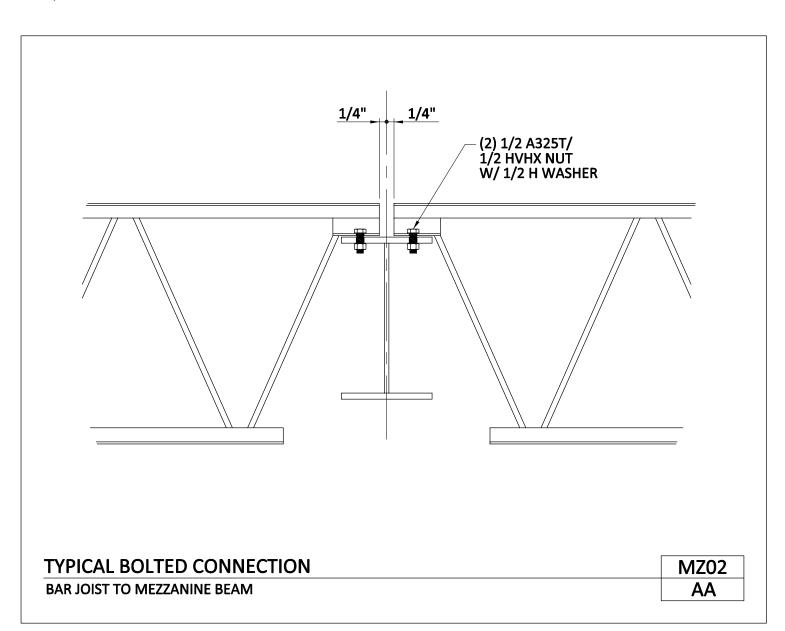

A NUCOR COMPANY

Typical Welded Connection Bar Joist to Mezzanine Beam MZ01/AA

Download the DWG file by clicking here.

**BAR JOISTS** 

A NUCOR COMPANY

Typical Bolted Connection Bar Joist to Mezzanine Beam MZ02/AA

Download the DWG file by clicking here.

**BAR JOISTS** 

Bar Joist to Beam Connection OSHA Near Column MZ03/AA

Download the DWG file by clicking here.

**BAR JOISTS** 

A NUCOR COMPANY

Bar Joist to Beam Connection OSHA Near Column MZ03A/AA