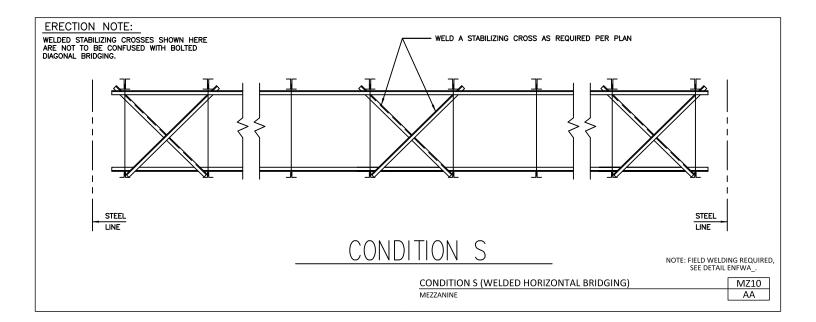

Download the DWG file by clicking here.

**BAR JOISTS** 

A NUCOR COMPANY

Welded Horizontal Bridging Condition S Mezzanine MZ10/AA

Download the DWG file by clicking here.

**BAR JOISTS** 

A NUCOR COMPANY

Bolted Diagonal Bridging Condition S Mezzanine MZ10A/AA