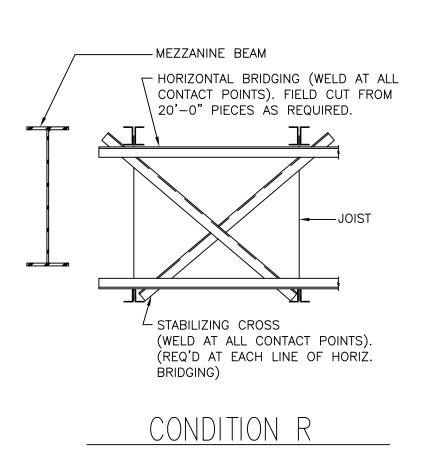

MZ13/AA, Welded Horizontal Bridging Termination Condition R

MZ13A/AA, Bolted Diagonal Bridging Termination Condition R

MZ13B/AA, Bolted Horizontal Bridging Termination Condition R

MZ20/AA, Joist Header Section

MEZZANINE TERMINATION AT ALTERNATE WALL

**BAR JOISTS** 

A I I DE DR COMPANT

Welded Horizontal Bridging Termination Condition R Mezzanine MZ13/AA

NOTE: FIELD WELDING REQUIRED, SEE DETAIL ENFWA\_.

CONDITION R (WELDED HORIZONTAL BRIDGING)

**MZ13** 

MEZZANINE TERMINATION AT MEZZANINE BEAM

AA

Download the DWG file by clicking here.

**BAR JOISTS** 

A NUCOR COMPANY

Bolted Diagonal Bridging Termination Condition R Mezzanine MZ13A/AA

Download the DWG file by clicking here.