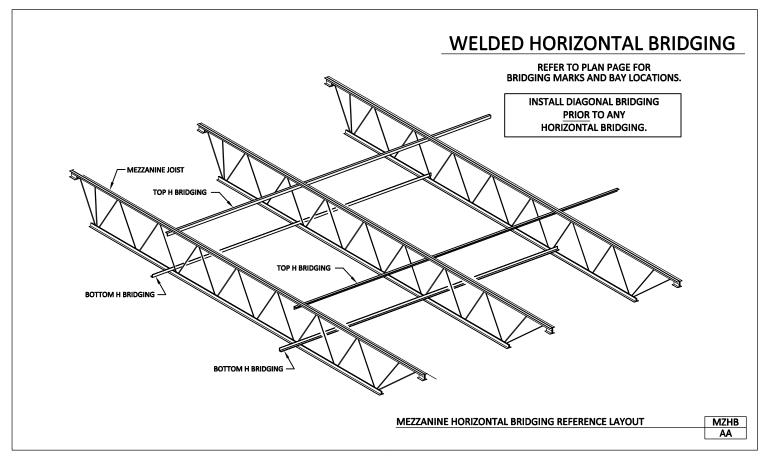

MZ21/AA, Mezzanine Joist Header Section

MZDB/AA, Mezzanine Diagonal X Bridging Reference Layout

MZHB/AA, Mezzanine Horizontal Bridging Refrence Layout

MZOHA/AA, Mezzanine Bridging Conditions

**BAR JOISTS** 

Download the DWG file by clicking here.

**BAR JOISTS** 

Mezzanine Diagonal X Bridging Reference Layout

MZDB/AA

Download the DWG file by clicking here.

**BAR JOISTS** 

Mezzanine Horizontal Bridging Refrence Layout

MZHB/AA

Download the DWG file by clicking here.

Bar Joists

A NUCOR COMPANY

**Mezzanine Bridging Conditions** 

MZOHA/AA

Download the DWG file by clicking here.