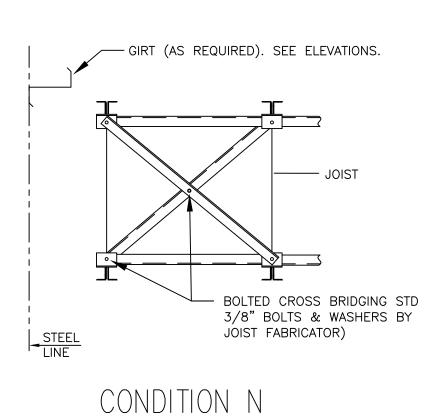

Download the DWG file by clicking here.

**BAR JOISTS** 

A NUCOR COMPANY

Bolted Horizontal Bridging Condition S Mezzanine MZ10B/AA

Download the DWG file by clicking here.

**BAR JOISTS** 

A NUCOR COMPANY

Welded Horizontal Bridging Termination Condition N Mezzanine MZ11/AA

Download the DWG file by clicking here.

**BAR JOISTS** 

A NUCOR COMPANY

Bolted Diagonal Bridging Termination Condition N Mezzanine MZ11A/AA