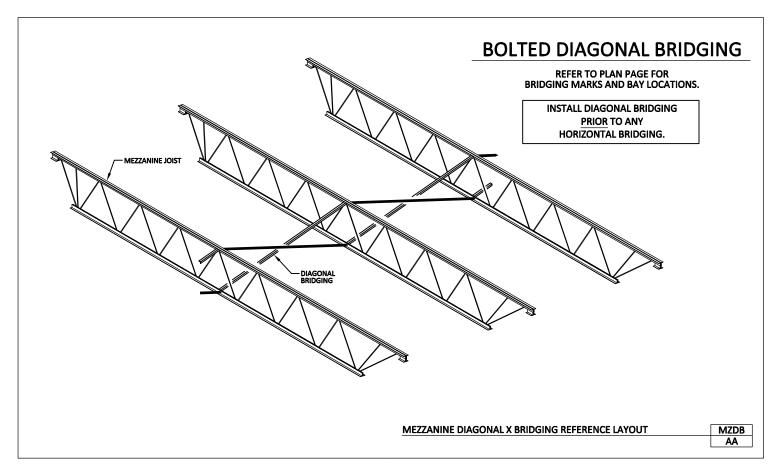

MZ21/AA, Mezzanine Joist Header Section

MZDB/AA, Mezzanine Diagonal X Bridging Reference Layout

MZHB/AA, Mezzanine Horizontal Bridging Refrence Layout

MZOHA/AA, Mezzanine Bridging Conditions

**BAR JOISTS** 

Download the DWG file by clicking here.

**BAR JOISTS** 

Mezzanine Diagonal X Bridging Reference Layout

MZDB/AA

Download the DWG file by clicking here.

**BAR JOISTS** 

Mezzanine Horizontal Bridging Refrence Layout