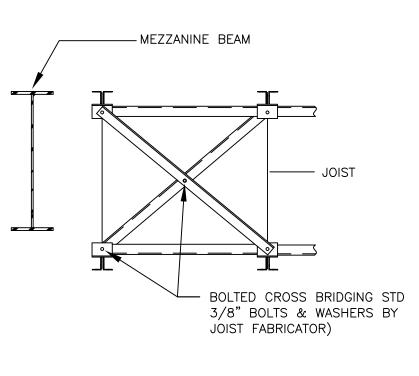

MZ13/AA, Welded Horizontal Bridging Termination Condition R

MZ13A/AA, Bolted Diagonal Bridging Termination Condition R

MZ13B/AA, Bolted Horizontal Bridging Termination Condition R

MZ20/AA, Joist Header Section

**MZ13** 

MEZZANINE TERMINATION AT MEZZANINE BEAM

AA

Download the DWG file by clicking here.

**BAR JOISTS** 

A NUCOR COMPANY

Bolted Diagonal Bridging Termination Condition R Mezzanine MZ13A/AA

Download the DWG file by clicking here.