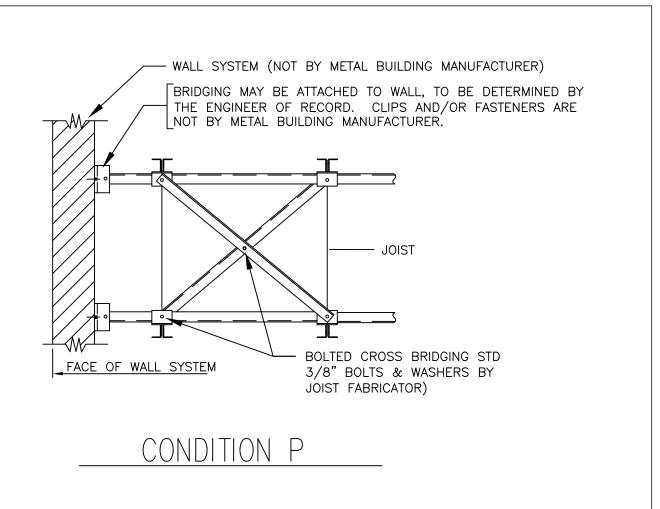

MZ12/AA, Welded Horizontal Bridging Termination at Wall System by Others Condition P

MZ12A/AA, Bolted Diagonal Bridging Termination at Wall System by Others Condition P

MZ12B/AA, Bolted Horizontal Bridging Termination Condition P

# PRODUCT MANUAL

**BAR JOISTS** 

A NUCOR COMPANY

Welded Horizontal Bridging Termination at Wall System by Others Condition P Mezzanine MZ12/AA

Download the DWG file by clicking here.