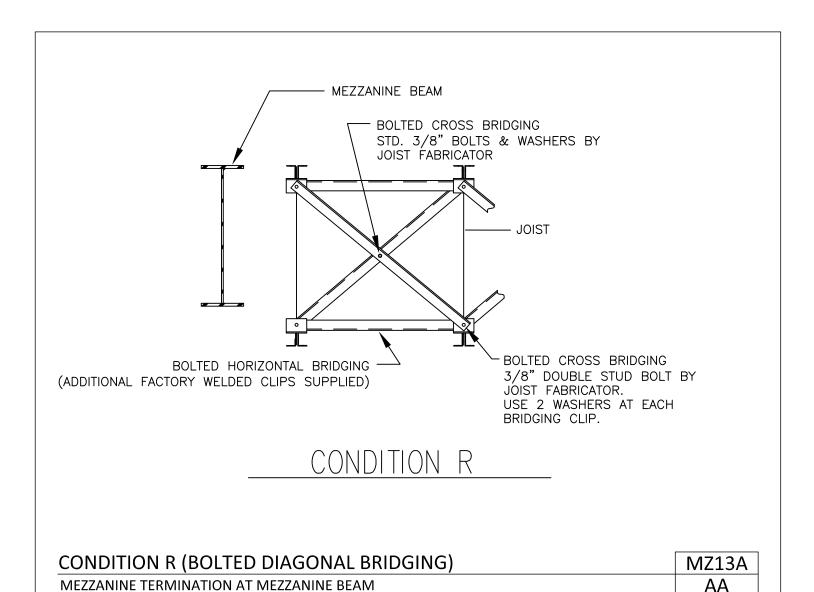

MZ13/AA, Welded Horizontal Bridging Termination Condition R

MZ13A/AA, Bolted Diagonal Bridging Termination Condition R

MZ13B/AA, Bolted Horizontal Bridging Termination Condition R

MZ20/AA, Joist Header Section

**MZ13** 

MEZZANINE TERMINATION AT MEZZANINE BEAM

AA

Download the DWG file by clicking here.

**BAR JOISTS** 

A NUCOR COMPANY

Bolted Diagonal Bridging Termination Condition R Mezzanine MZ13A/AA

Download the DWG file by clicking here.