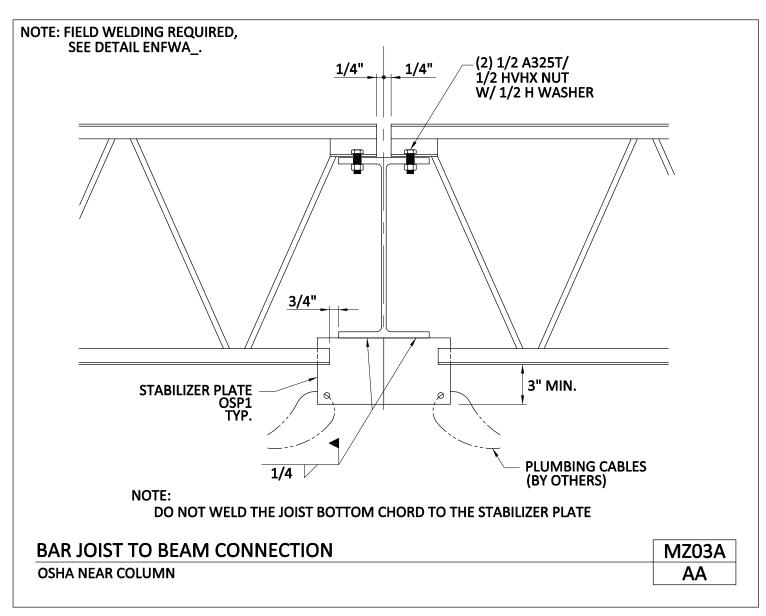

Download the DWG file by clicking here.

**BAR JOISTS** 

Bar Joist to Beam Connection OSHA Near Column MZ03/AA

Download the DWG file by clicking here.

**BAR JOISTS** 

A NUCOR COMPANY

Bar Joist to Beam Connection OSHA Near Column MZ03A/AA