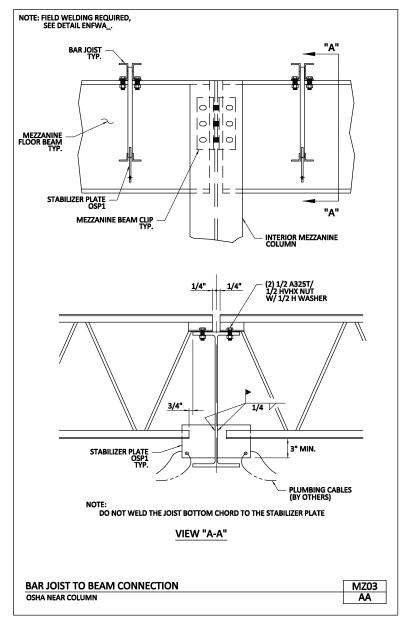

Download the DWG file by clicking here.

**BAR JOISTS** 

Bar Joist to Beam Connection OSHA Near Column MZ03/AA

Download the DWG file by clicking here.

**BAR JOISTS** 

A NUCOR COMPANY

Bar Joist to Beam Connection OSHA Near Column MZ03A/AA