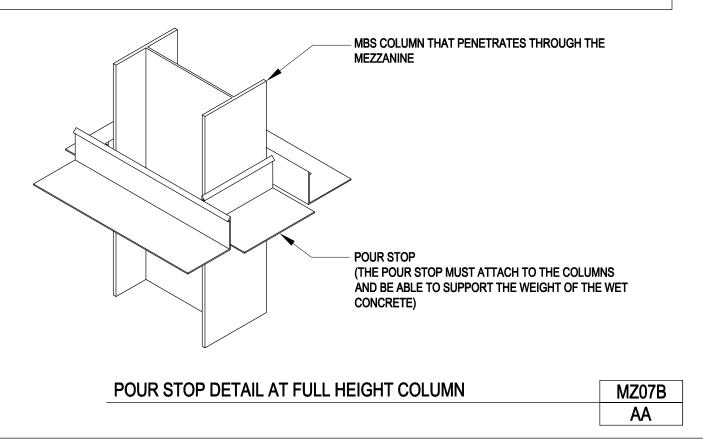

Download the DWG file by clicking here.

**BAR JOISTS** 

A NUCOR COMPANY

Section at Deck Ends Pour Stops MZ07/AA

Download the DWG file by clicking here.

**BAR JOISTS** 

A NUCOR COMPANY

Pour Stop Detail at Full Height Column

MZ07B/AA

#### **ERECTOR NOTE:**

THIS DETAIL IS INTENDED TO SHOW YOU THAT POUR STOP MATERIAL HAS BEEN PROVIDED TO BE USED AROUND THE PERIMETER OF ANY MBS. COLUMNS THAT PENETRATE THROUGH THE MEZZANINE.

BECAUSE CONDITIONS VARY GREATLY, AN ATTACHMENT METHOD IS NOT SHOWN. THE ATTACHMENT IS NOT DESIGNED OR PROVIDED BY MBS.