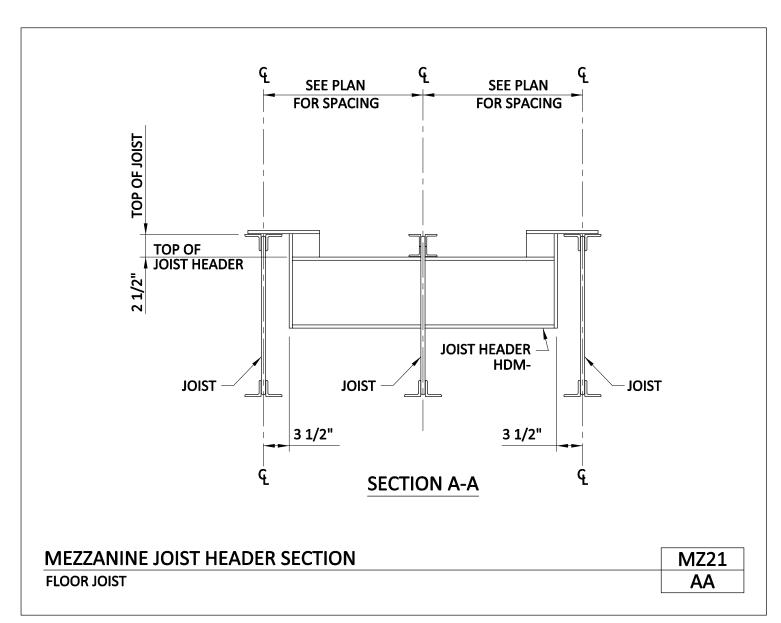

MZ21/AA, Mezzanine Joist Header Section

MZDB/AA, Mezzanine Diagonal X Bridging Reference Layout

MZHB/AA, Mezzanine Horizontal Bridging Refrence Layout

MZOHA/AA, Mezzanine Bridging Conditions

**BAR JOISTS** 

Download the DWG file by clicking here.

**BAR JOISTS** 

A NUCOR COMPANY

Joist Header Section Floor Joist MZ20/AA

Download the DWG file by clicking here.

**BAR JOISTS** 

A NUCOR COMPANY

Mezzanine Joist Header Section Floor Joist MZ21/AA