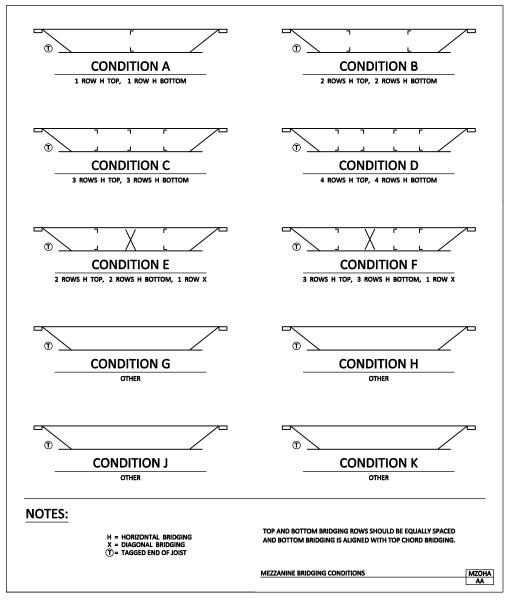

MZ21/AA, Mezzanine Joist Header Section

MZDB/AA, Mezzanine Diagonal X Bridging Reference Layout

MZHB/AA, Mezzanine Horizontal Bridging Refrence Layout

MZOHA/AA, Mezzanine Bridging Conditions

**BAR JOISTS** 

MZHB/AA

Download the DWG file by clicking here.

Bar Joists

A NUCOR COMPANY

**Mezzanine Bridging Conditions** 

MZOHA/AA

Download the DWG file by clicking here.