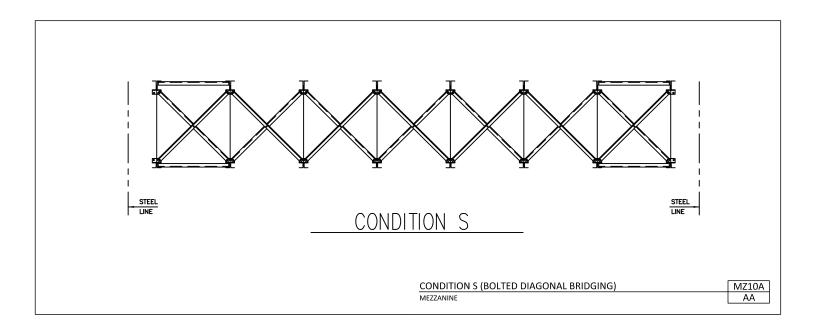

Download the DWG file by clicking here.

**BAR JOISTS** 

A NUCOR COMPANY

Welded Horizontal Bridging Condition S Mezzanine MZ10/AA

Download the DWG file by clicking here.

**BAR JOISTS** 

A NUCOR COMPANY

Bolted Diagonal Bridging Condition S Mezzanine MZ10A/AA