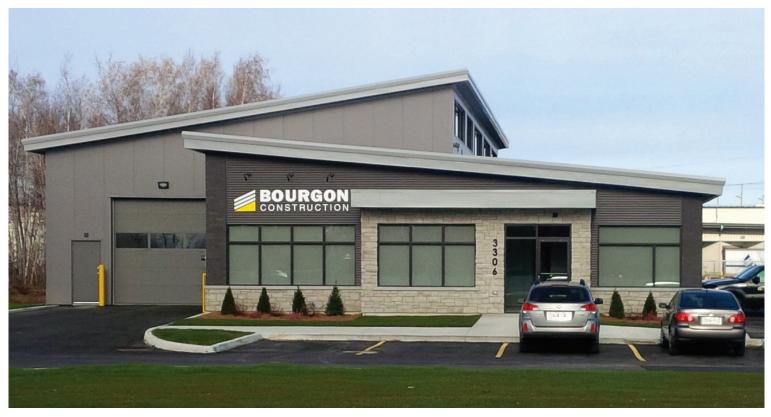

## Bourgon Construction Office & Warehouse

**LOCATION**Cornwall, Ontario

**SIZE** 7,000 sf

WALL SYSTEM Insulated Metal Panel

ROOF SYSTEM
Insulated Metal Panel

Bourgon Construction's new office and warehouse facility in Cornwall, Ontario's business park is a steel building designed to showcase materials that can meet and exceed the latest energy code requirements and stimulates interest in more attractive commercial and industrial buildings.

The office portion of the building features 6" insulated metal roof panels which have been left exposed in the main reception area to show building owners and designers how the system works and how clean a finish the panels provide. The warehouse block is clad with 5" insulated panels and 3" wall panels, with the entire structure left exposed. Other building features include high clerestory windows in the warehouse and office, extensive glazing, and a mix of premium cladding materials.