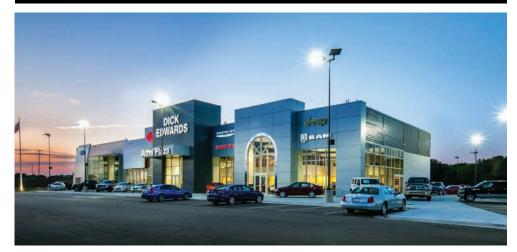

# Dick Edwards Auto Dealership

# **BUILDING END-USE**

Dealership/Service

This project was a two part building with a single sloped show room with office, and a gable structure for the service-detailing areas. Both buildings included mezzanine floor systems.

The service building incorporated an 8' high split faces block stem wall. The show room utilized square tube spandrel beams to incorporate perimeter metal stud framing system and aluminum store front. The exterior of the building then utilized vertical and horizontal panels to create different and unique facades to represent the different auto manufactures.