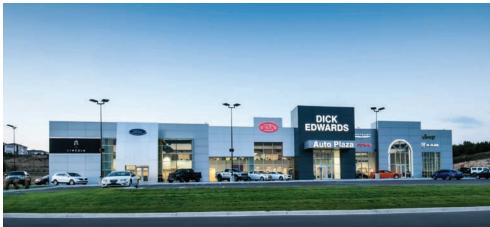

# Dick Edwards Auto Dealership

# **BUILDING END-USE**

Dealership/Service

This project was a two part building with a single sloped show room with office, and a gable structure for the service-detailing areas. Both buildings included mezzanine floor systems.

The service building incorporated an 8' high split faces block stem wall. The show room utilized square tube spandrel beams to incorporate perimeter metal stud framing system and aluminum store front. The exterior of the building then utilized vertical and horizontal panels to create different and unique facades to represent the different auto manufactures.