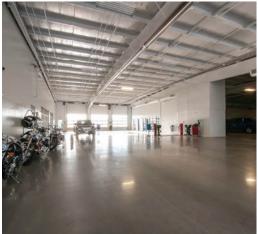

# **BUILDING END-USE**

Dealership/Service

This project was a two part building with a single sloped show room with office, and a gable structure for the service-detailing areas. Both buildings included mezzanine floor systems.

The service building incorporated an 8' high split faces block stem wall. The show room utilized square tube spandrel beams to incorporate perimeter metal stud framing system and aluminum store front. The exterior of the building then utilized vertical and horizontal panels to create different and unique facades to represent the different auto manufactures.