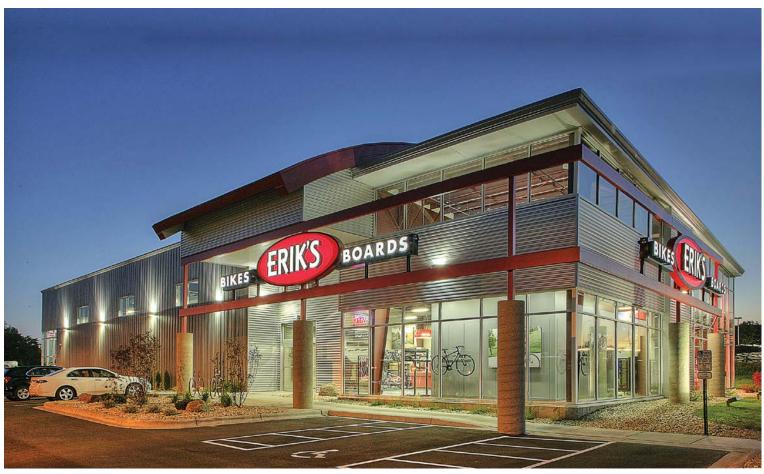

## Erik's Bike Shop

## LOCATION

Madison, Wisconsin

217F

10,500 SFWALL SYSTEM

Architectural III

**ROOF SYSTEM** 

**Standing Seam** 

Erik's Bike Shop in Madison is a 10,500 sf single slope retail facility with a conventionally-framed radius roof over the main entrance area. The curved roof system is clad with Ultra-Batten red standing seam concealed-fastener panels, while the vertical wall surfaces under the curved roof and at the entrance sport Ultra-Rib silver horizontal concealed-fastener wall panels.

The main pre-engineered metal building surfaces include ABC Architectural III wall panels, with the main roof system a Galvalume® ABC Standing Seam. A free standing sign support system wraps around both the north and east walls at the entrance area, and is painted bright red to match the decorative curved roof panels.