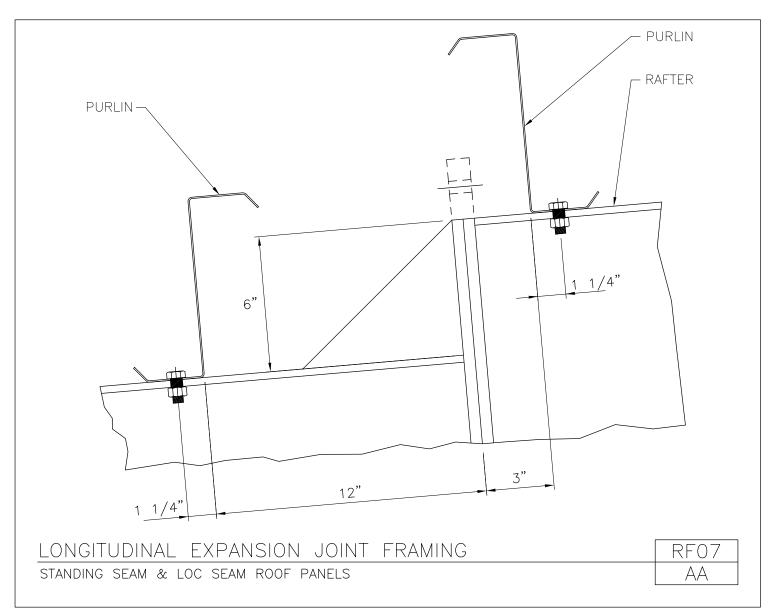

RF07/AA, Longitudinal Expansion Joint Framing

RF80/AA, Transverse Expansion Joint Framing Detail

WC80/AB, Transverse Expansion Joint Detail at Sidewall

WC80/AC, Transverse Expansion Joint Detail at Sidewall

### **PRODUCT MANUAL**

**EXPANSION AND CONTRACTION DETAILS** 

A NUCOR COMPANY

Longitudinal Expansion Joint Framing Standing Seam & Loc Seam Roof Panels RF07/AA

Download the DWG file by clicking here.