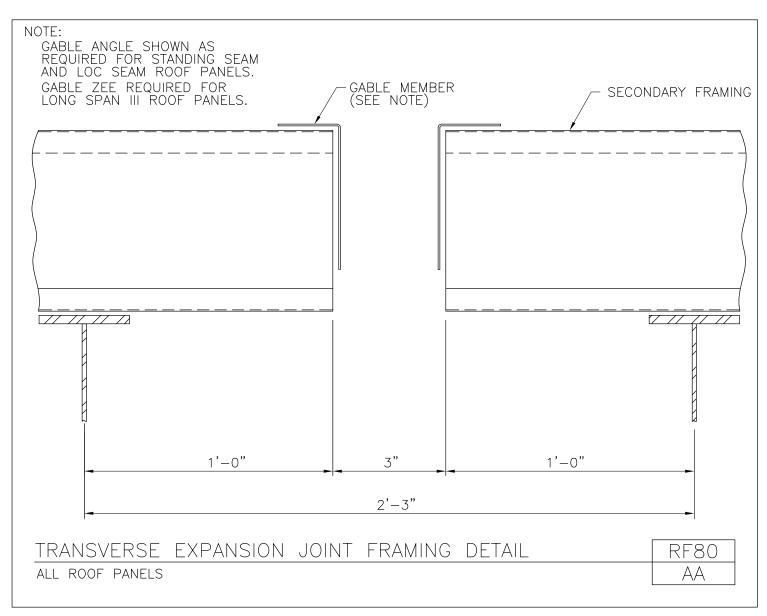

RF07/AA, Longitudinal Expansion Joint Framing

RF80/AA, Transverse Expansion Joint Framing Detail

WC80/AB, Transverse Expansion Joint Detail at Sidewall

WC80/AC, Transverse Expansion Joint Detail at Sidewall

### **PRODUCT MANUAL**

**EXPANSION AND CONTRACTION DETAILS** 

A NUCOR COMPANY

Transverse Expansion Joint Framing Detail All Roof Panels RF80/AA

Download the DWG file by clicking here.