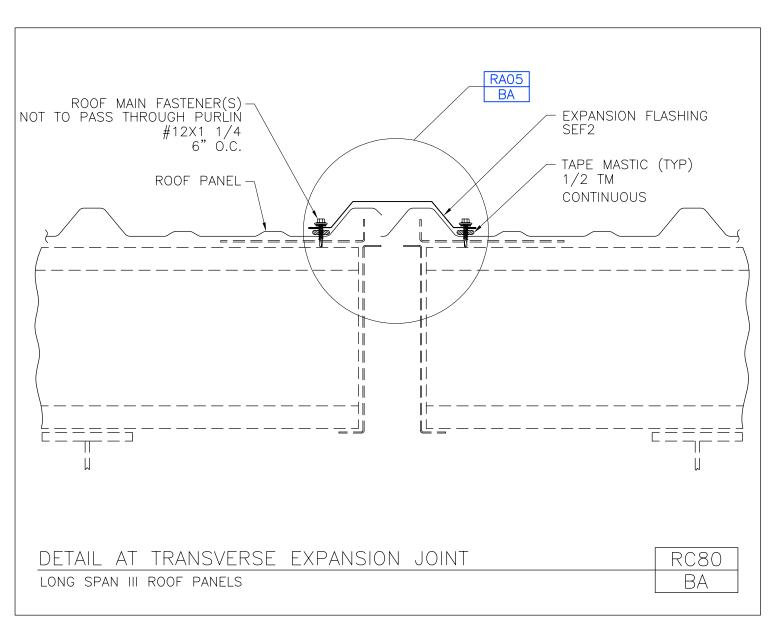

#### **Product Manual - Expansion and Contraction Details**

RC80/BA, Detail at Transverse Expansion Joint

RC80/GA, Detail at Transverse Expansion Joint

RC80/SA, Detail at Transverse Expansion Joint

RC81/BA, Longitudinal Expansion Joint in Roof

### **PRODUCT MANUAL**

**EXPANSION AND CONTRACTION DETAILS** 

A NUCOR COMPANY

Detail at Transverse Expansion Joint Long Span III Roof Panels RC80/BA

Download the DWG file by clicking here.