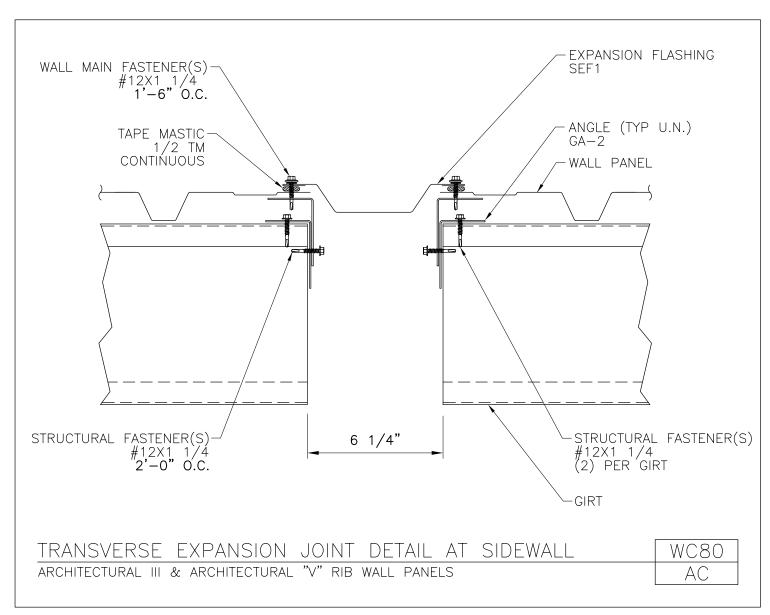

RF07/AA, Longitudinal Expansion Joint Framing

RF80/AA, Transverse Expansion Joint Framing Detail

WC80/AB, Transverse Expansion Joint Detail at Sidewall

WC80/AC, Transverse Expansion Joint Detail at Sidewall

### **PRODUCT MANUAL**

**EXPANSION AND CONTRACTION DETAILS** 

A NUCOR COMPANY

Transverse Expansion Joint Detail at Sidewall Architectural III & Architectural "V" Rib Wall Panels WC80/AC

Download the DWG file by clicking here.