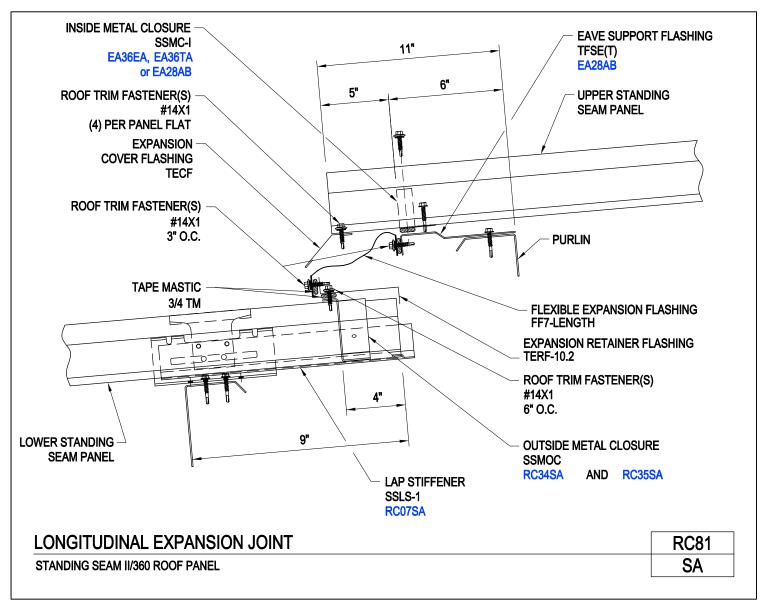

### **PRODUCT MANUAL**

**EXPANSION AND CONTRACTION DETAILS** 

A NUCOR COMPANY

Longitudinal Expansion Joint Standing Seam III/360 Roof Panel RC81/SA

Download the DWG file by clicking here.