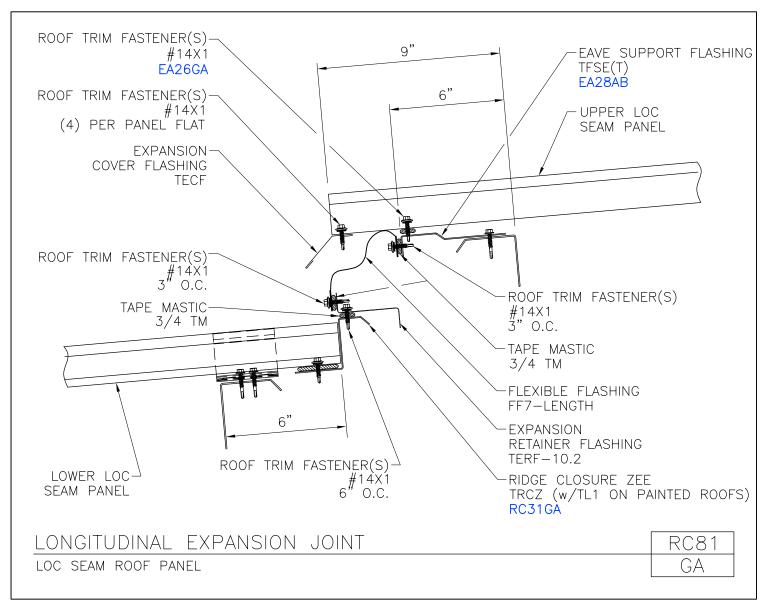

### **PRODUCT MANUAL**

**EXPANSION AND CONTRACTION DETAILS** 

A NUCOR COMPANY

Longitudinal Expansion Joint Loc Seam Roof Panel RC81/GA

Download the DWG file by clicking here.