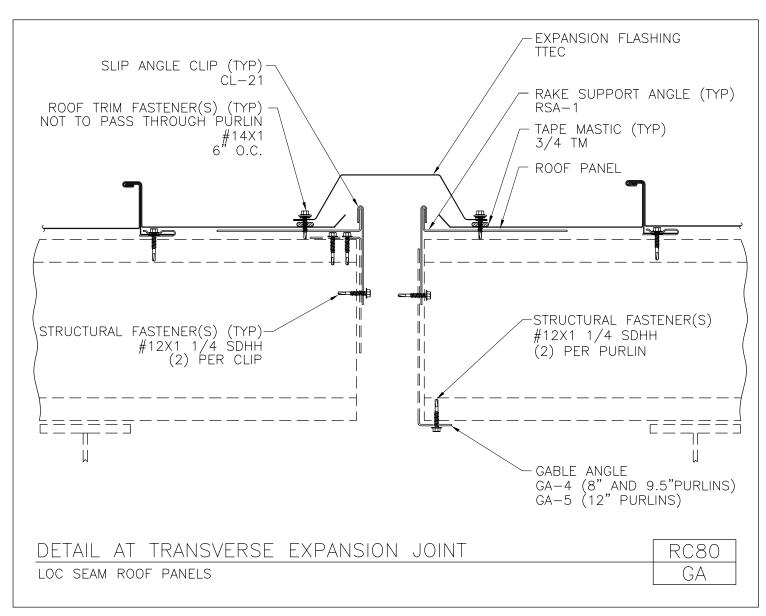

#### **Product Manual - Expansion and Contraction Details**

RC80/BA, Detail at Transverse Expansion Joint

RC80/GA, Detail at Transverse Expansion Joint

RC80/SA, Detail at Transverse Expansion Joint

RC81/BA, Longitudinal Expansion Joint in Roof

### **PRODUCT MANUAL**

**EXPANSION AND CONTRACTION DETAILS** 

A NUCOR COMPANY

Detail at Transverse Expansion Joint Loc Seam Roof Panels RC80/GA

Download the DWG file by clicking here.