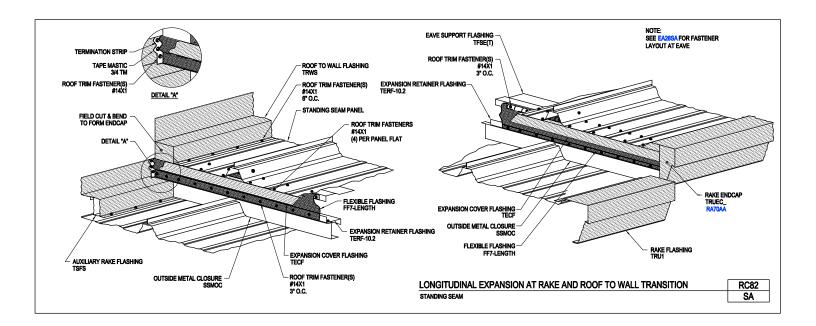

### **PRODUCT MANUAL**

**EXPANSION AND CONTRACTION DETAILS** 

A NUCOR COMPANY

Longitudinal Expansion Joint at Rake and Roof to Wall Transition Standing Seam RC82/SA

Download the DWG file by clicking here.