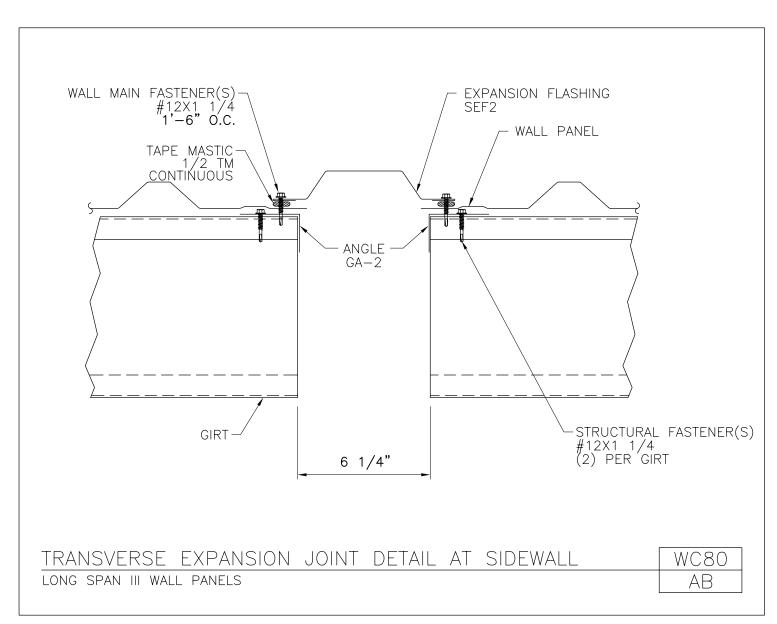

RF07/AA, Longitudinal Expansion Joint Framing

RF80/AA, Transverse Expansion Joint Framing Detail

WC80/AB, Transverse Expansion Joint Detail at Sidewall

WC80/AC, Transverse Expansion Joint Detail at Sidewall

### **PRODUCT MANUAL**

**EXPANSION AND CONTRACTION DETAILS** 

A NUCOR COMPANY

Transverse Expansion Joint Detail at Sidewall Long Span III Wall Panels WC80/AB

Download the DWG file by clicking here.