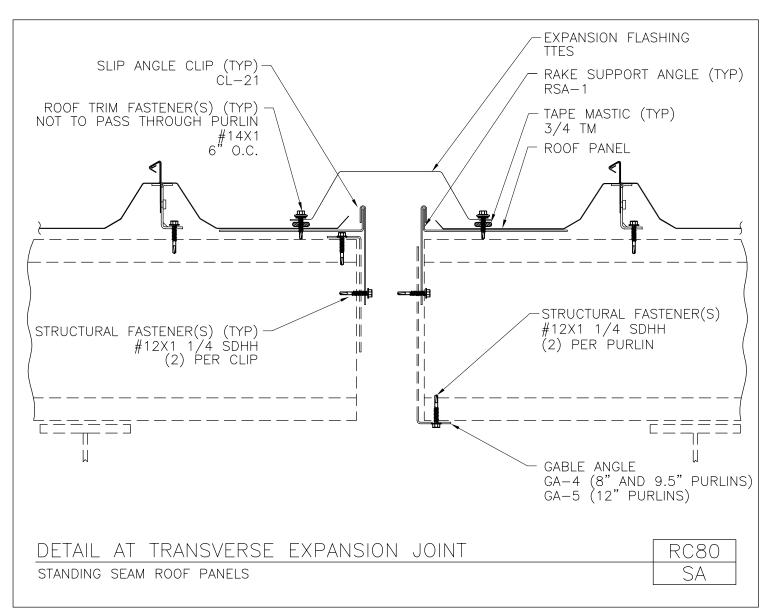

#### **Product Manual - Expansion and Contraction Details**

RC80/BA, Detail at Transverse Expansion Joint

RC80/GA, Detail at Transverse Expansion Joint

RC80/SA, Detail at Transverse Expansion Joint

RC81/BA, Longitudinal Expansion Joint in Roof

### **PRODUCT MANUAL**

**EXPANSION AND CONTRACTION DETAILS** 

A NUCOR COMPANY

Detail at Transverse Expansion Joint Standing Seam Roof Panels RC80/SA

Download the DWG file by clicking here.