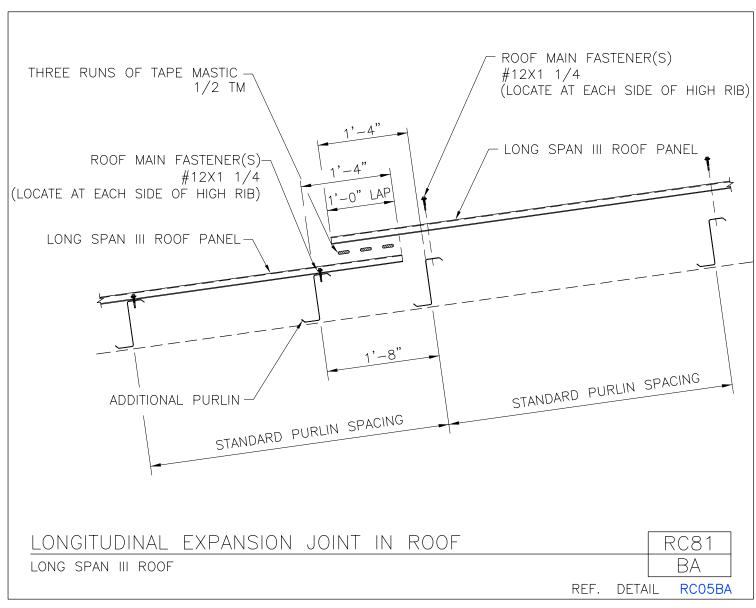

#### **Product Manual - Expansion and Contraction Details**

RC80/BA, Detail at Transverse Expansion Joint

RC80/GA, Detail at Transverse Expansion Joint

RC80/SA, Detail at Transverse Expansion Joint

RC81/BA, Longitudinal Expansion Joint in Roof

### **PRODUCT MANUAL**

**EXPANSION AND CONTRACTION DETAILS** 

A NUCOR COMPANY

Longitudinal Expansion Joint in Roof Long Span III Roof RC81/BA

Download the DWG file by clicking here.