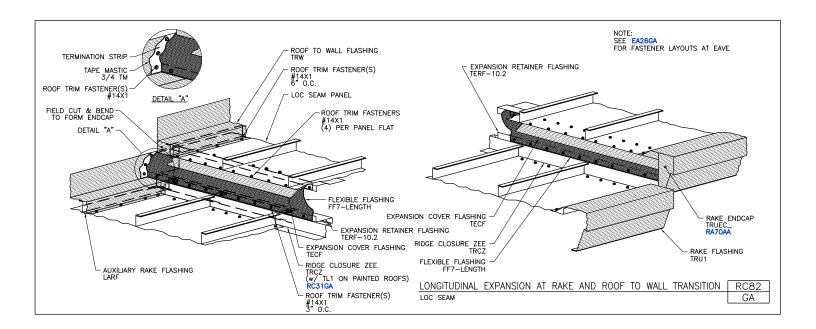

### **PRODUCT MANUAL**

**EXPANSION AND CONTRACTION DETAILS** 

A NUCOR COMPANY

Longitudinal Expansion Joint at Rake and Roof to Wall Transition Loc Seam RC82/GA

Download the DWG file by clicking here.