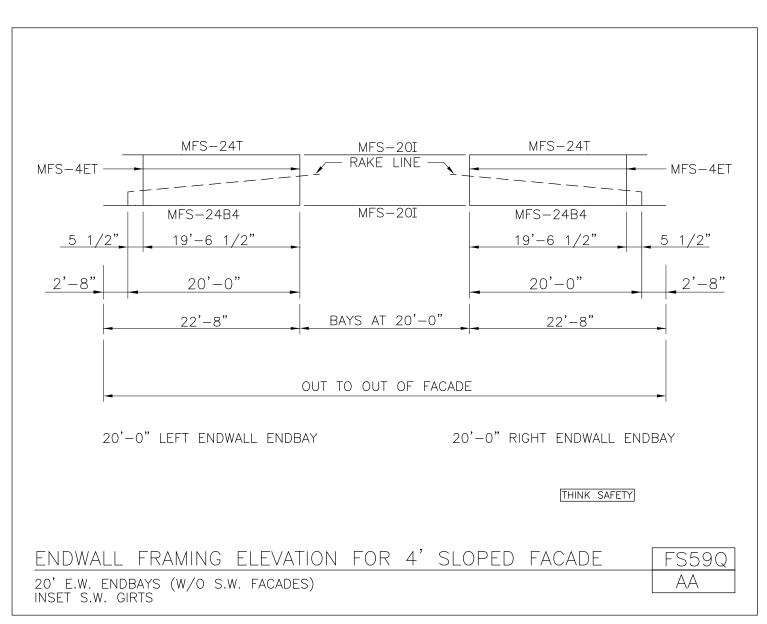

Endwall Framing Elevation For 4' Sloped Facade

15' E.W. Endbays (w/o S.W. Facades) Inset S.W. Girts

FS58Q/AA

Download the DWG file by clicking here.

**FACADE DETAILS** 

ATTOCOMPANY

Endwall Framing Elevation For 4' Sloped Facade 20' E.W. Endbays (w/o S.W. Facades) Inset S.W. Girts FS59Q/AA