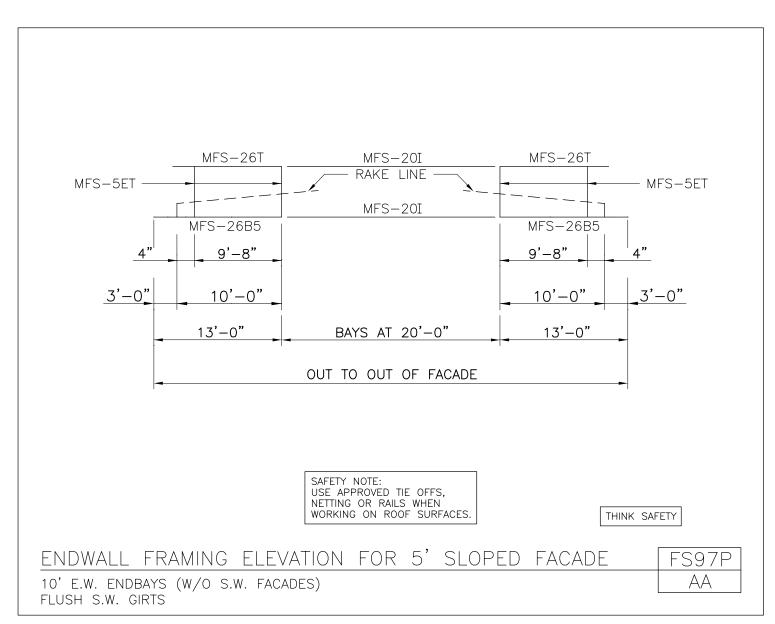

Download the DWG file by clicking here.

**FACADE DETAILS** 

A NUCOR COMPANY

Endwall Framing Elevation for 5' Sloped Facade 15' E.W. Endbays (w/o S.W. Facades) Flush S.W. Girts FS98P/AA

Download the DWG file by clicking here.