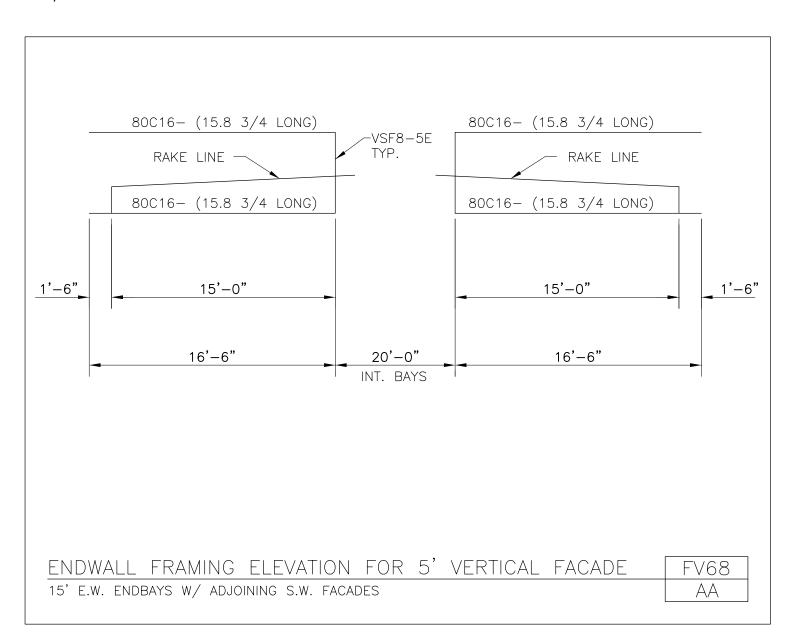

FS68/AA, Endwall Framing Elevation for 5' Sloped Facade

FS69/AA, Endwall Framing Elevation for 5' Sloped Facade

FS72/BB, Section Thru 5' Sloped Facade at Eave

FS73/BB, Section Thru 5' Sloped Facade at Endwall

FV68/AA, Endwall Framing Elevation For 5' Vertical Facade

FV69/AA, Endwall Framing Elevation For 5' Vertical Facade

FV71/BB, Fastener Detail (Endwall Shown)

FV72/BB. Section Thru 5' Facade at Sidewall

FV73/BB, Section Thru Facade at Endwall

ENDWALL FRAMING ELEVATION FOR 5' SLOPED FACADE

FS67

10' E.W. ENDBAYS W/ ADJOINING S.W. FACADES

ДД

Download the DWG file by clicking here.

**FACADE DETAILS** 

A NUCOR COMPANY

Endwall Framing Elevation for 5' Sloped Facade 15' Endbay w/ Adjoining S.W. Facades FS68/AA

#### NOTE:

ADJOINING SIDEWALL. FACADES MUST EXTEND A MINIMUM OF (1) FULL SIDEWALL BAY FROM ENDWALL FACADES.

| ENDWALL FRAMING ELEVATION F          | FOR 5' SLOPED FACADE | FS68 |
|--------------------------------------|----------------------|------|
| 15' END BAY W/ADJOINING S.W. FACADES |                      | AA   |