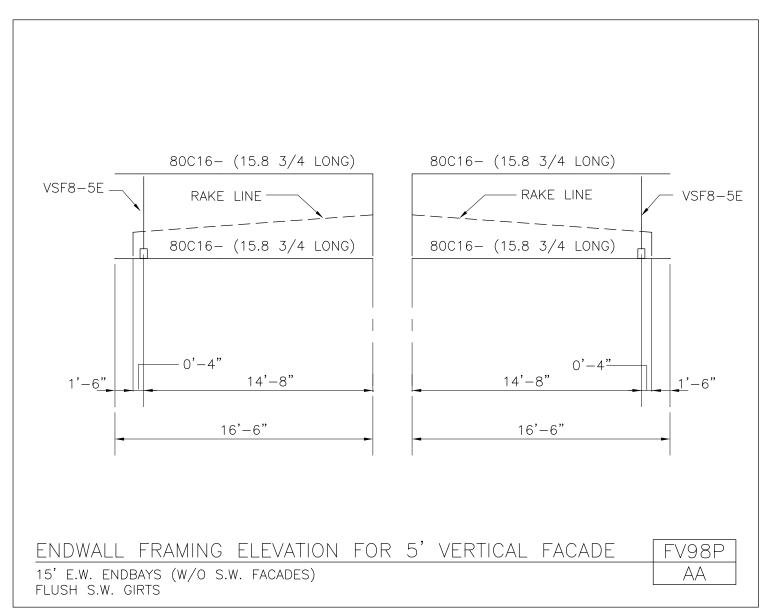

FV97P/AA, Endwall Framing Elevation For 5' Vertical Facade

FV98P/AA, Endwall Framing Elevation For 5' Vertical Facade

FV99P/AA, Endwall Framing Elevation For 5' Vertical Facade

### PRODUCT MANUAL

**FACADE DETAILS** 

A NUCOR COMPANY

Endwall Framing Elevation For 5' Vertical Facade 15' E.W. Endbays (w/o S.W. Facades) Flush S.W. Girts FV98P/AA

Download the DWG file by clicking here.