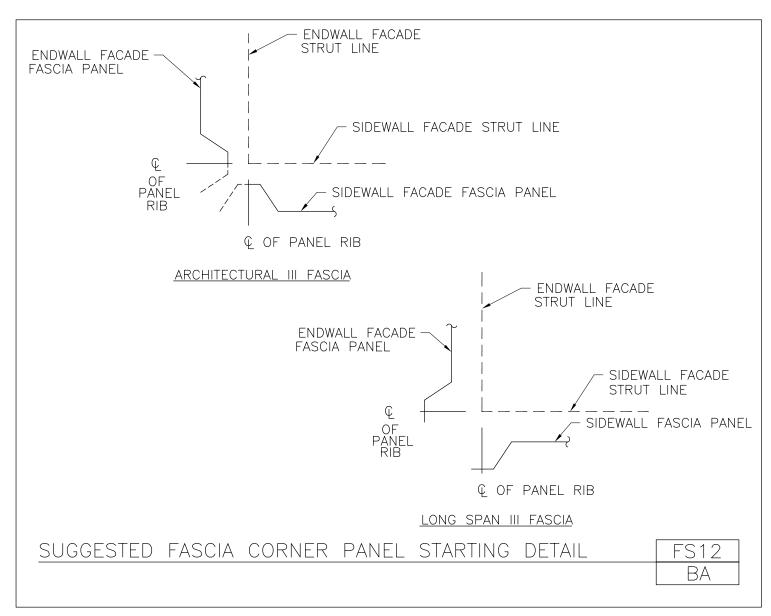

**FACADE DETAILS** 

A NUCOR COMPANY

Section Thru Sloped Facade Fascia at Corner Architectural III Fascia FS10/CA

Download the DWG file by clicking here.

**FACADE DETAILS** 

Suggested Fascia Corner Panel Starting Detail

#### FS12/BA

Download the DWG file by clicking here.

**FACADE DETAILS** 

A MUCOR COMPANY

**Facade General Notes** 

FS13/AA

- 1. ALL CONNECTIONS MADE WITH 1/2X1 1/4 A325T/ 1/2 HVHX NUT (UNLESS NOTED).
- 2. FOR PIECE MARKS OF FRAMING MEMBERS SEE SIDEWALL AND FRAMING ELEVATIONS.
- 3. FASCIA MAY BE ARCHITECTURAL III PANELS, LONG SPAN III PANELS, PLYWOOD WITH SHINGLES OR OTHER FACING, VARIOUS PLASTIC FACINGS, OR ANY OTHER SUITABLE ARRANGEMENT. BACK PANELS TO BE LONGSPAN.
- 4. TO ALIGN STRUTS, TEMPORARILY SHORE DURING ERECTION UNTIL FASCIA IS PERMANENTLY FASTENED TO STRUTS.
- 5. ALL FLASHING LAPS ARE MADE WITH BLIND RIVETS 2" O.C. CAULK LAPS AT CAP FLASHING AND ROOF TO WALL FLASHING WITH 1/4" CONTINUOUS BEAD OF CAULK.