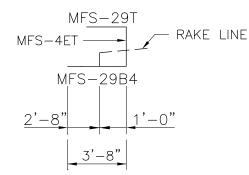

Download the DWG file by clicking here.

**FACADE DETAILS** 

A NUCOR COMPANY

Endwall Framing Elevation for 4' Sloped Facade 20' E.W. Endbays w/ Adjoining S.W. Facades FS29/AA

NOTE:

ADJOINING S.W. FACADES MUST EXTEND A MINIMUM OF 1 FULL S.W. BAY FROM E.W. FACADES.

| ENDWALL FRAMING         | ELEVATION FOR       | 4' SLOPED | FACADE | FS29 |
|-------------------------|---------------------|-----------|--------|------|
| 20' E.W. ENDBAYS W/ ADJ | DINING S.W. FACADES |           |        | AA   |