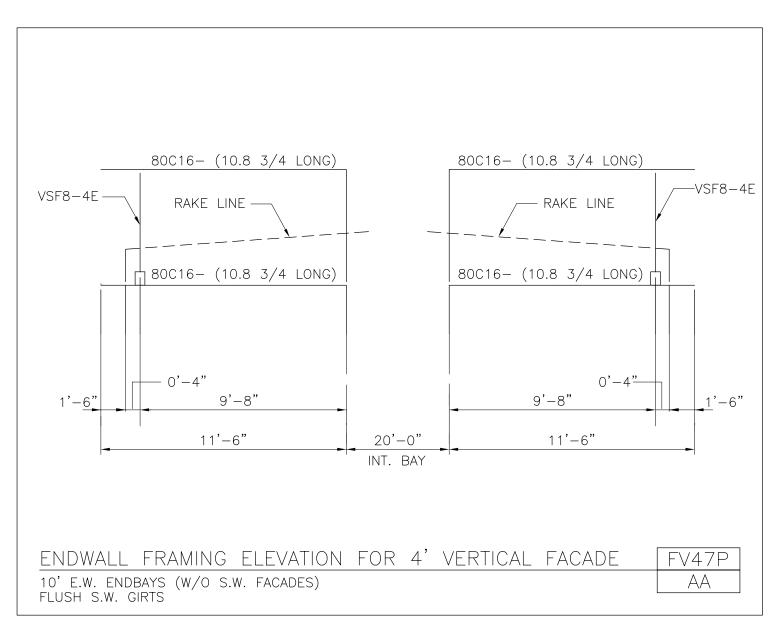

#### **PRODUCT MANUAL**

**FACADE DETAILS** 

A NUCOR COMPANY

Endwall Framing Elevation for 4' Vertical Facade 10' E.W. Endbays (w/o S.W. Facades) Flush S.W. Girts FV47P/AA

Download the DWG file by clicking here.