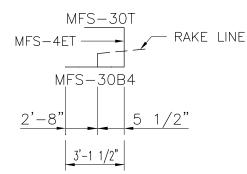

Download the DWG file by clicking here.

**FACADE DETAILS** 

A NUCOR COMPANY

Endwall Corner Returns for 4' Sloped Facade Flush S.W. Girts FS30P/AA

ENDWALL CORNER RETURNS FOR 4' SLOPED FACADE

FS30P

FLUSH S.W. GIRTS