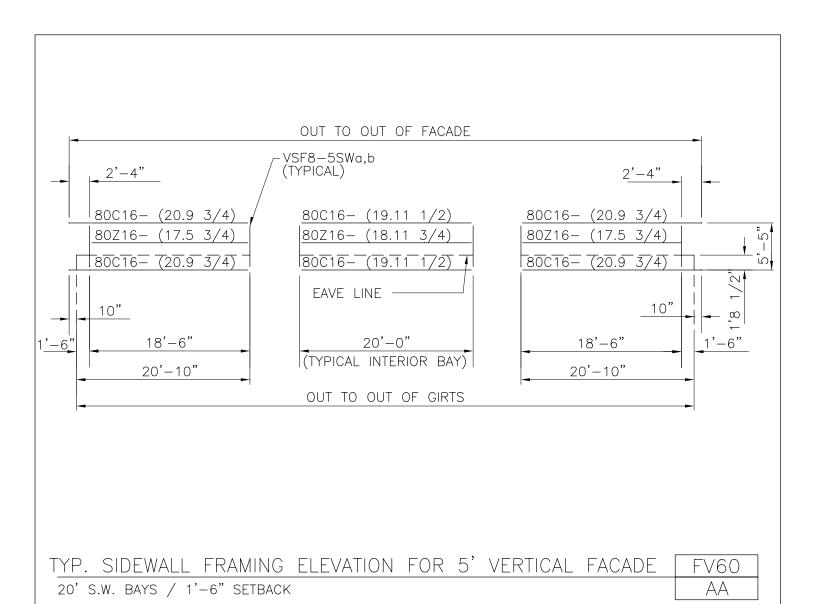

### **PRODUCT MANUAL**

**FACADE DETAILS** 

A NUCOR COMPANY

Typical Sidewall Framing Elevation For 5' Vertical Facade 20' S.W. Bays / 1'-6" Setback FV60/AA

Download the DWG file by clicking here.