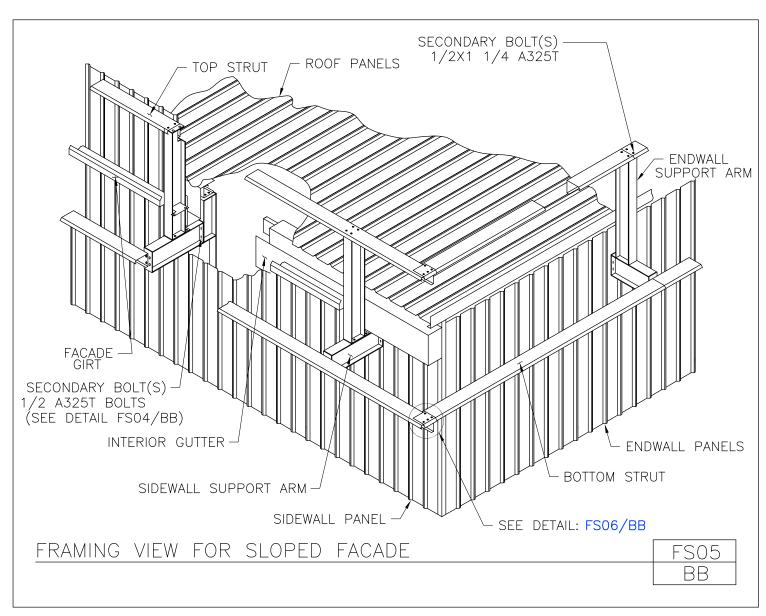

Framing View For Sloped Facade

FS05/BB

Download the DWG file by clicking here.