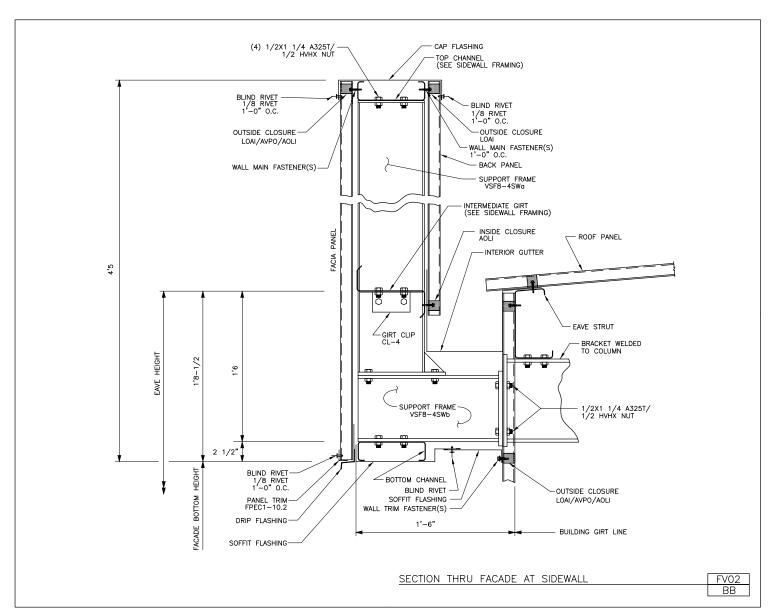

A NUCOR COMPANY

Fastener Detail (Endwall Shown) Sidewall Similar FV01/BB

Download the DWG file by clicking here.

**FACADE DETAILS** 

A NUCOR COMPANY

Section Thru Facade at Sidewall

FV02/BB

Download the DWG file by clicking here.

**FACADE DETAILS** 

A NUCOR COMPANY

Section Thru Facade at Endwall

FV03/BB

Download the DWG file by clicking here.