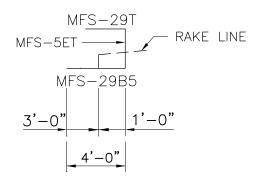

Download the DWG file by clicking here.

**FACADE DETAILS** 

A NUCOR COMPANY

Endwall Framing Elevation for 4' Sloped Facade 20' E.W. Endbays w/ Adjoining S.W. Facades FS29/AA

NOTE:

ADJOINING S.W. FACADES MUST EXTEND A MINIMUM OF 1 FULL S.W. BAY FROM E.W. FACADES.

| ENDWALL FRAMING         | ELEVATION FOR       | 4' SLOPED | FACADE | FS29 |
|-------------------------|---------------------|-----------|--------|------|
| 20' E.W. ENDBAYS W/ ADJ | DINING S.W. FACADES |           |        | AA   |