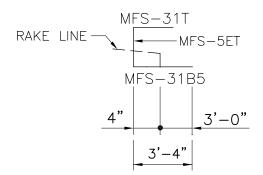

Download the DWG file by clicking here.

**FACADE DETAILS** 

A NUCOR COMPANY

Endwall Framing Elevation for 4' Sloped Facade 20' E.W. Endbays w/ Adjoining S.W. Facades FS29/AA

NOTE:

ADJOINING S.W. FACADES MUST EXTEND A MINIMUM OF 1 FULL S.W. BAY FROM E.W. FACADES.

| ENDWALL FRAMING         | ELEVATION FOR       | 4' SLOPED | FACADE | FS29 |
|-------------------------|---------------------|-----------|--------|------|
| 20' E.W. ENDBAYS W/ ADJ | DINING S.W. FACADES |           |        | AA   |