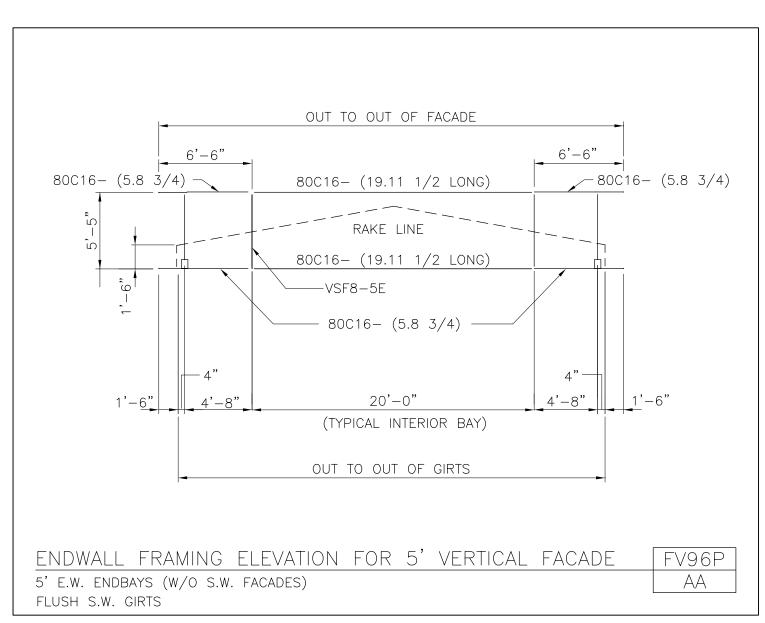

FV87M/AA, Endwall Framing Elevation For 5' Vertical Facade

FV88M/AA, Endwall Framing Elevation For 5' Vertical Facade

FV89M/AA, Endwall Framing Elevation For 5' Vertical Facade

FV96P/AA, Endwall Framing Elevation For 5' Vertical Facade

A NUCOR COMPANY

Endwall Framing Elevation For 5' Vertical Facade 5' E.W.Endbays (w/o S.W. Facades) Flush S.W. Girts FV96P/AA

Download the DWG file by clicking here.