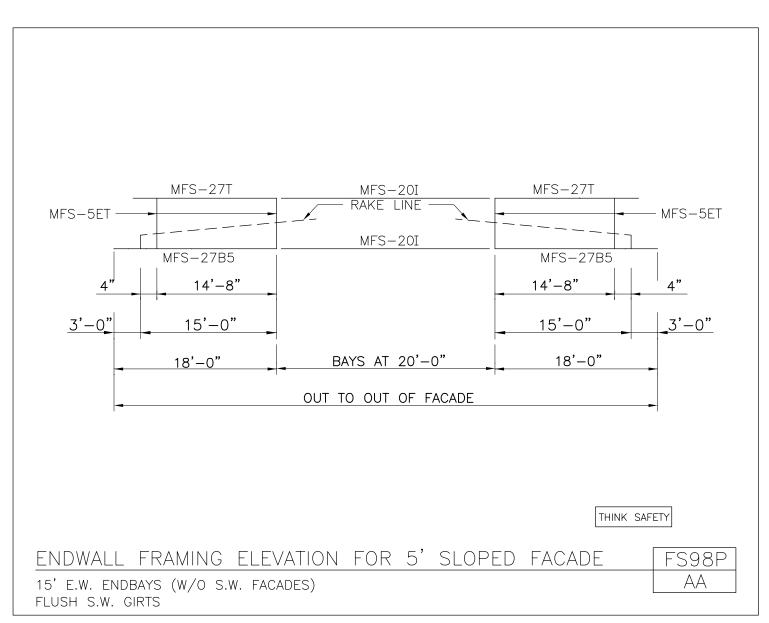

Download the DWG file by clicking here.

**FACADE DETAILS** 

A NUCOR COMPANY

Endwall Framing Elevation for 5' Sloped Facade 15' E.W. Endbays (w/o S.W. Facades) Flush S.W. Girts FS98P/AA

Download the DWG file by clicking here.