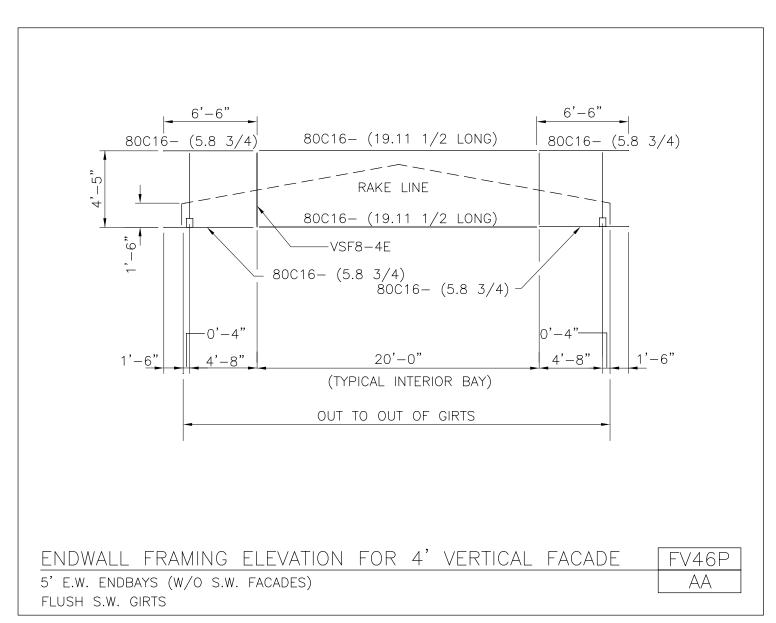

**FACADE DETAILS** 

A NUCOR COMPANY

Endwall Framing Elevation for 4' Vertical Facade 5' E.W. Endbays (w/o S.W. Facades) Flush S.W. Girts FV46P/AA

Download the DWG file by clicking here.