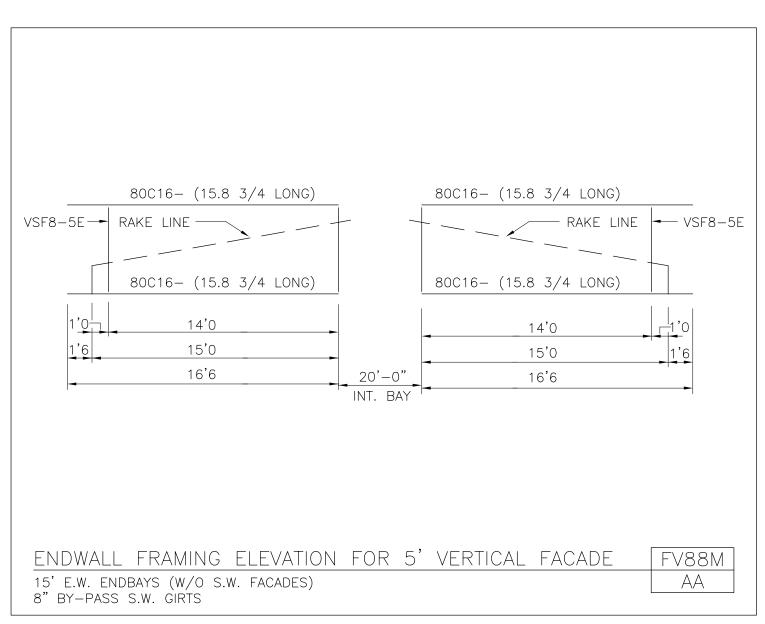

### PRODUCT MANUAL

**FACADE DETAILS** 

A NUCOR COMPANY

Endwall Framing Elevation For 5' Vertical Facade 15' E.W. Endbays (w/o S.W. Facades) 8" Bypass S.W. Girts FV88M/AA

Download the DWG file by clicking here.