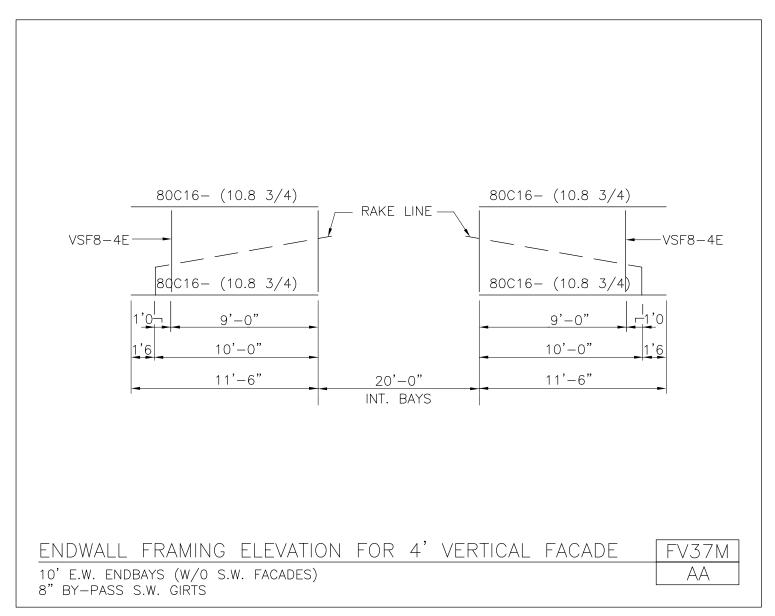

### PRODUCT MANUAL FACADE DETAILS

A NUCOR COMPANY

Endwall Framing Elevation for 4' Vertical Facade 10' E.W. Endbays (w/o S.W. Facades) 8" Bypass S.W. Girts FV37M/AA

Download the DWG file by clicking here.