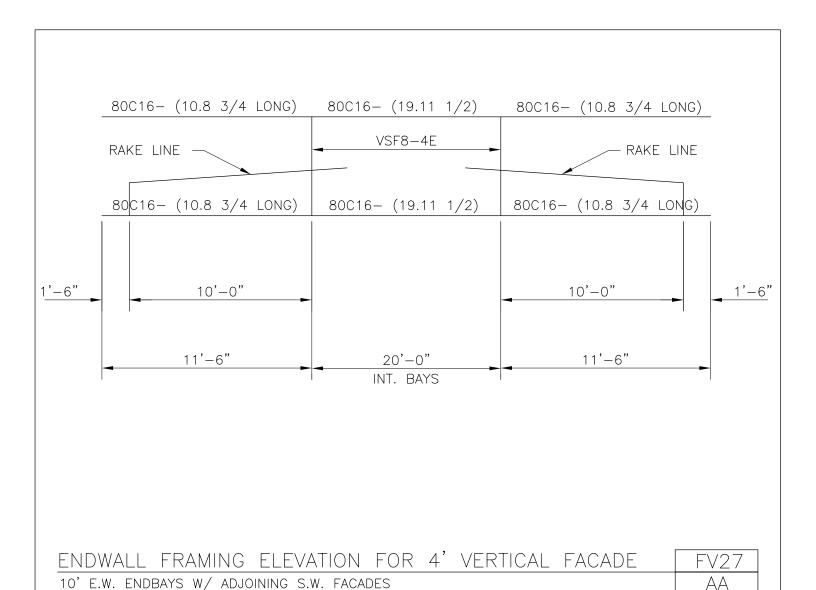

### PRODUCT MANUAL FACADE DETAILS

A NUCOR COMPANY

Endwall Framing Elevation for 4' Vertical Facade 10' E.W. Endbays w/ Adjoining S.W. Facades FV27/AA

Download the DWG file by clicking here.

**FACADE DETAILS** 