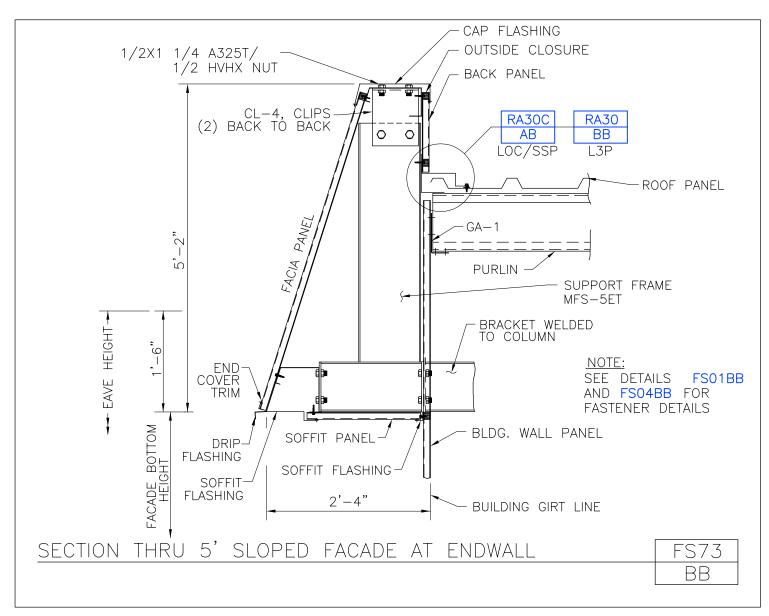

#### FS72/BB

Download the DWG file by clicking here.

**FACADE DETAILS** 

Section Thru 5' Sloped Facade at Endwall

FS73/BB

Download the DWG file by clicking here.

**FACADE DETAILS** 

A NUCOR COMPANY