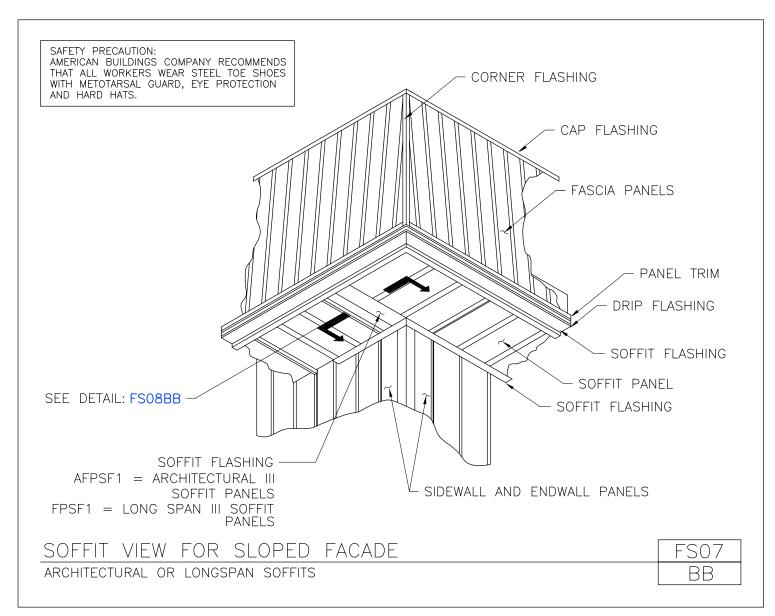

### PRODUCT MANUAL FACADE DETAILS

A NUCOR COMPANY

Corner Strut Connection for Sloped Facade

FS06/BB

Download the DWG file by clicking here.

**FACADE DETAILS** 

A NUCOR COMPANY

Soffit View For Sloped Facade Architectural or Long Span Soffits FS07/BB

Download the DWG file by clicking here.

**FACADE DETAILS** 

A NUCOR COMPANY

Section Through Facade Soffit at Transition Architectural III or Long Span III Soffits FS08/BB

Download the DWG file by clicking here.