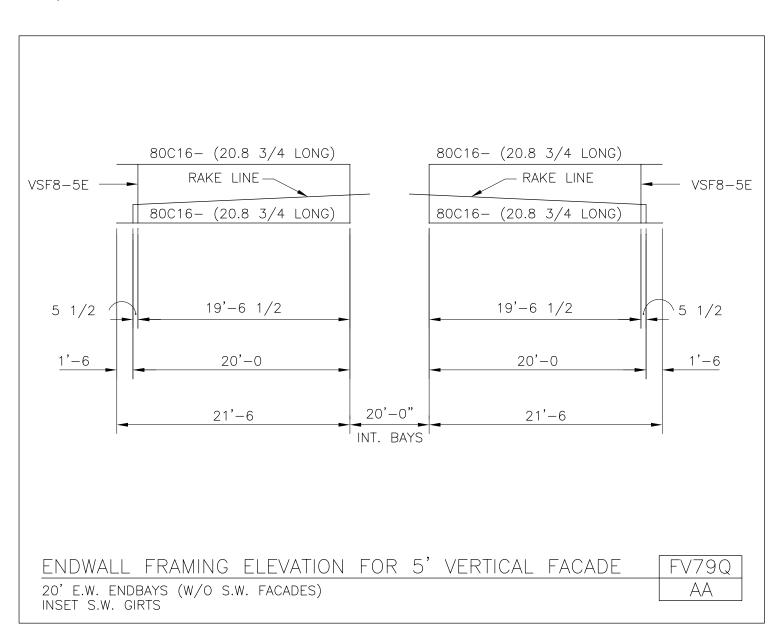

FS79Q/AA, Endwall Framing Elevation for 5' Sloped Facade

FS80P/AA, Endwall Corner Returns for 5' Sloped Facade

FS81Q/AA, Endwall Corner Returns for 5' Sloped Facade

FS82M/AA, Endwall Corner Returns for 5' Sloped Facade