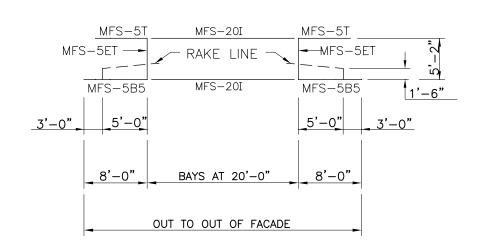

FACADE GENERAL NOTES

FS13

ДД

Download the DWG file by clicking here.

**FACADE DETAILS** 

A NUCOR COMPANY

Typical Sidewall Framing Elevation for 4' Sloped Facade 20' S.W. Bays / 1'-6" Overhangs FS20/AA

TYP. SIDEWALL FRAMING ELEVATION FOR 4' SLOPED FACADE 20' S.W. BAYS / 1'-6" OVERHANGS

FS20 AA

Download the DWG file by clicking here.