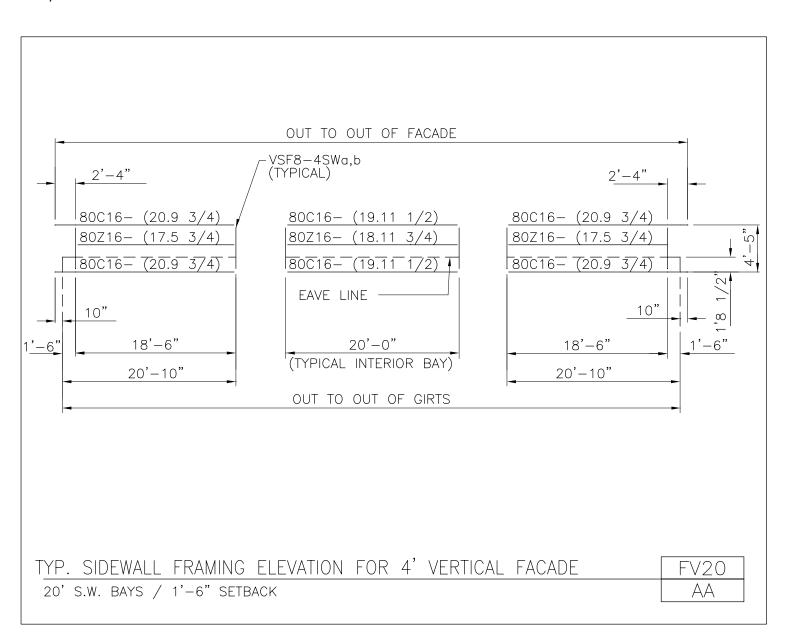

FV20/AA, Typical Sidewall Framing Elevation for 4' Vertical Facade

FV23/AA, S.W. Framing Return Elevations for Vertical Frame

FV25/AA, Typical Sidewall Framing Elevation for 4' Vertical Facade

FV26/AA, Endwall Framing Elevation for 4' Vertical Facade

### **PRODUCT MANUAL**

**FACADE DETAILS** 

A NUCOR COMPANY

Typical Sidewall Framing Elevation for 4' Vertical Facade 20' S.W. Bays / 1'-6" Setback FV20/AA

Download the DWG file by clicking here.