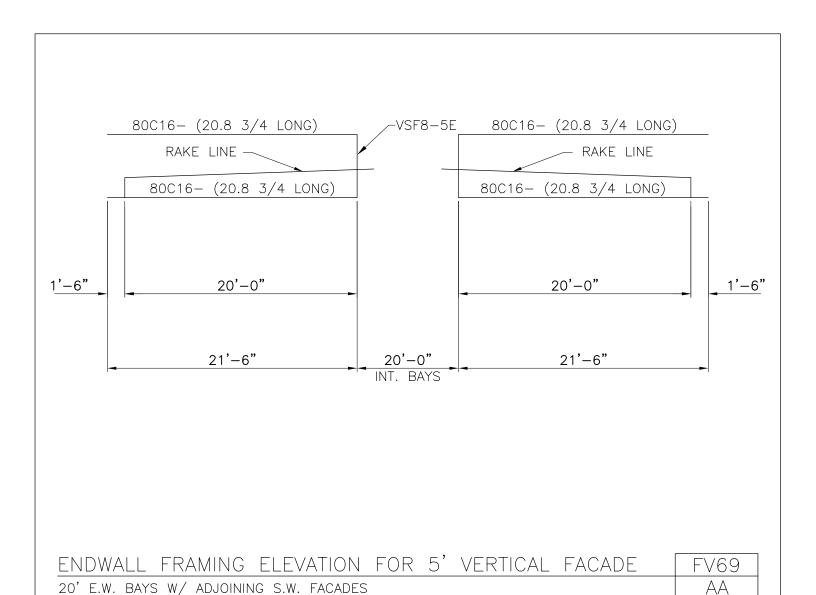

FS68/AA, Endwall Framing Elevation for 5' Sloped Facade

FS69/AA, Endwall Framing Elevation for 5' Sloped Facade

FS72/BB, Section Thru 5' Sloped Facade at Eave

FS73/BB, Section Thru 5' Sloped Facade at Endwall

FV68/AA, Endwall Framing Elevation For 5' Vertical Facade

FV69/AA, Endwall Framing Elevation For 5' Vertical Facade

FV71/BB, Fastener Detail (Endwall Shown)

FV72/BB. Section Thru 5' Facade at Sidewall

FV73/BB, Section Thru Facade at Endwall

Download the DWG file by clicking here.

**FACADE DETAILS** 

A NUCOR COMPANY

Endwall Framing Elevation for 5' Sloped Facade 20' E.W. Endbays w/ Adjoining S.W. Facades FS69/AA

NOTE:

ADJOINING SIDEWALL. FACADES MUST EXTEND A MINIMUM OF (1) FULL SIDEWALL BAY FROM ENDWALL FACADES.

ENDWALL FRAMING ELEVATION FOR 5' SLOPED FACADE FS69
20' E.W. ENDBAYS W/ ADJOINING S.W. FACADES AA

Download the DWG file by clicking here.

**FACADE DETAILS** 

Section Thru 5' Sloped Facade at Eave