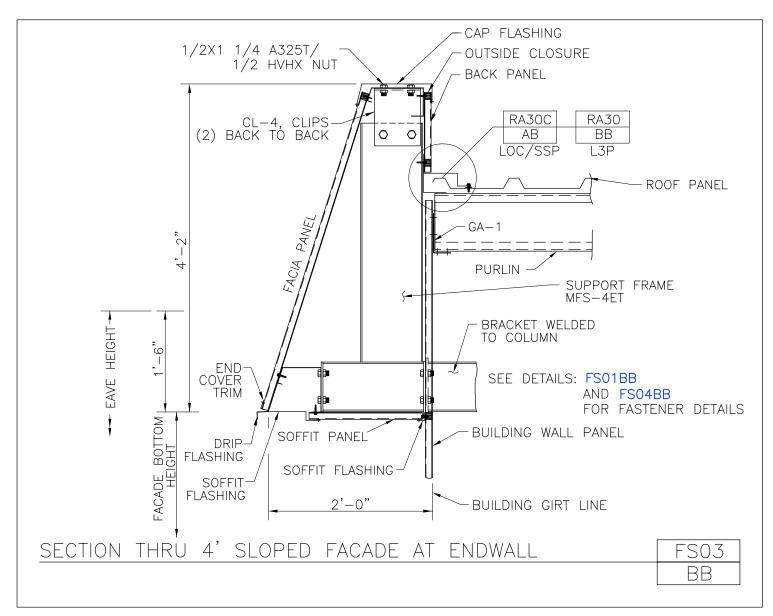

**FACADE DETAILS** 

Section Through 4' Sloped Facade at Eave

FS02/BB

Download the DWG file by clicking here.

**FACADE DETAILS** 

Section Thru 4' Sloped Facade at Endwall

FS03/BB

Download the DWG file by clicking here.