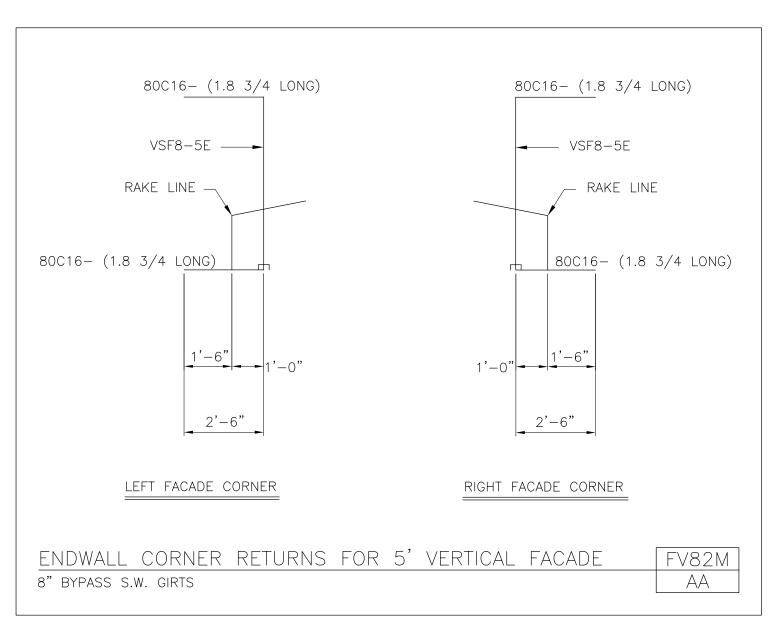

FV80P/AA, Endwall Corner Returns For 5' Vertical Facade

FV81Q/AA, Endwall Corner Returns For 5' Vertical Facade

FV82M/AA, Endwall Corner Returns For 5' Vertical Facade

FV86/AA, Endwall Framing Elevation For 5' Vertical Facade

### PRODUCT MANUAL FACADE DETAILS

A NUCOR COMPANY

Endwall Corner Returns For 5' Vertical Facade 8" Bypass S.W. Girts FV82M/AA

Download the DWG file by clicking here.