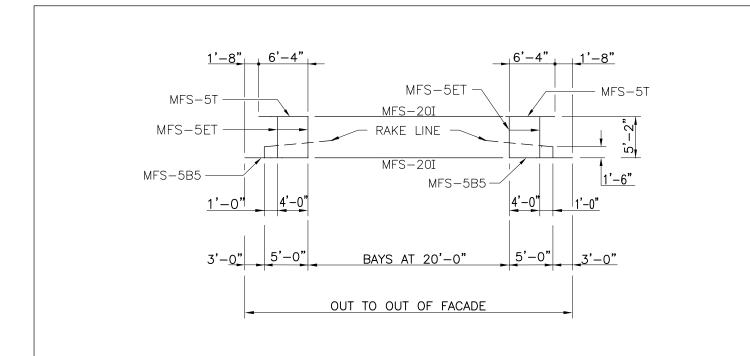

FACADE GENERAL NOTES

FS13

ДД

Download the DWG file by clicking here.

**FACADE DETAILS** 

A NUCOR COMPANY

Typical Sidewall Framing Elevation for 4' Sloped Facade 20' S.W. Bays / 1'-6" Overhangs FS20/AA

TYP. SIDEWALL FRAMING ELEVATION FOR 4' SLOPED FACADE 20' S.W. BAYS / 1'-6" OVERHANGS

To Section Index

25' S.W. BAYS / 1'-6" OVERHANGS

**FACADE DETAILS** 

A NUCOR COMPANY

Endwall Framing Elevation for 4' Sloped Facade 5' E.W. Endbays w/ Adjoining S.W. Facades FS26/AA

Download the DWG file by clicking here.