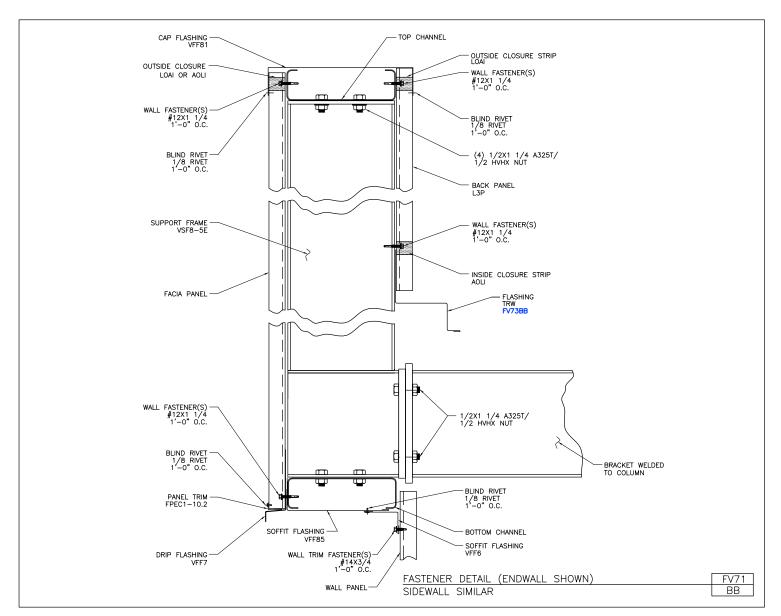

A NUCOR COMPANY

Endwall Framing Elevation For 5' Vertical Facade 20' E.W. Bays w/ Adjoining S.W. Facades FV69/AA

Download the DWG file by clicking here.

**FACADE DETAILS** 

A NUCOR COMPANY

Fastener Detail (Endwall Shown) Sidewall Similar FV71/BB

Download the DWG file by clicking here.

**FACADE DETAILS** 

A NUCOR COMPANY

Section Thru 5' Facade at Sidewall