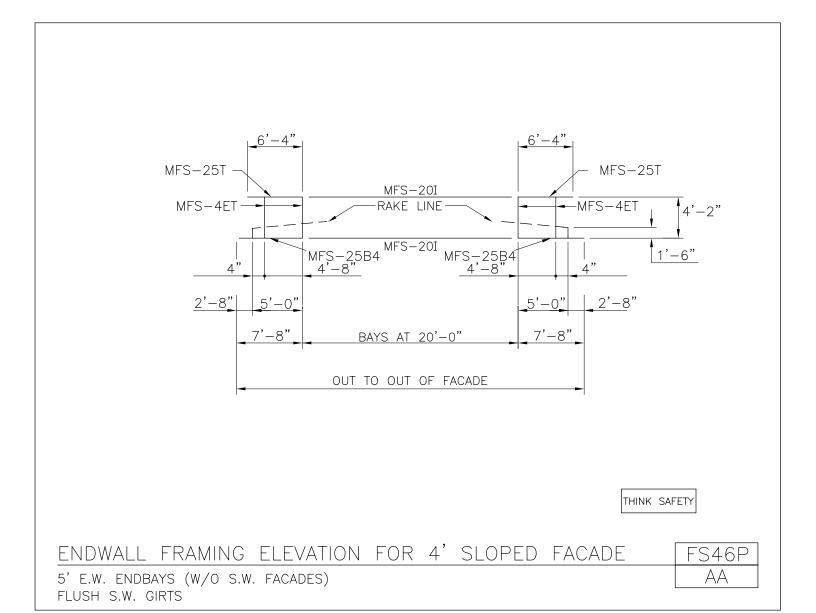

Download the DWG file by clicking here.

**FACADE DETAILS** 

A NUCOR COMPANY

Endwall Framing Elevation For 4' Sloped Facade 5' E.W. Endbays (w/o S.W.Facades) Flush S.W. Girts FS46P/AA

Download the DWG file by clicking here.