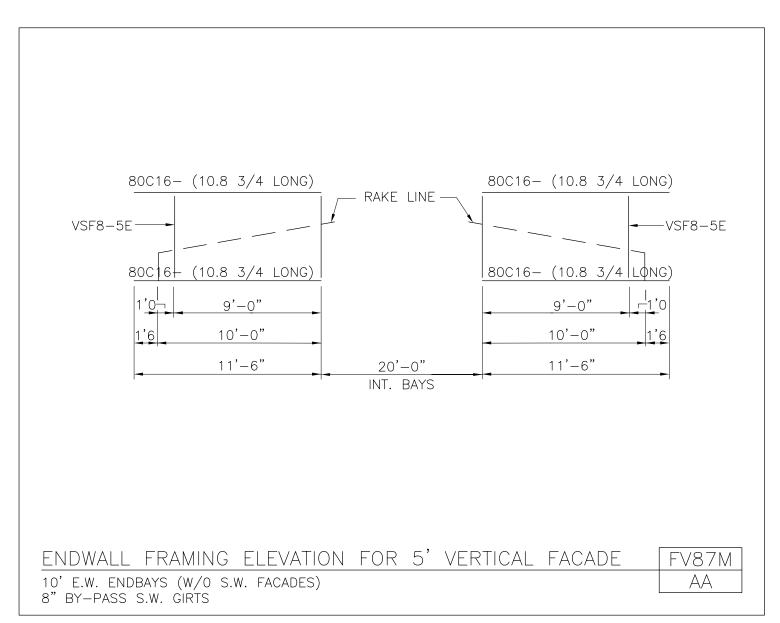

### PRODUCT MANUAL

**FACADE DETAILS** 

A NUCOR COMPANY

Endwall Framing Elevation For 5' Vertical Facade 10' E.W. Endbays (w/o S.W. Facades) 8" Bypass S.W. Girts FV87M/AA

Download the DWG file by clicking here.