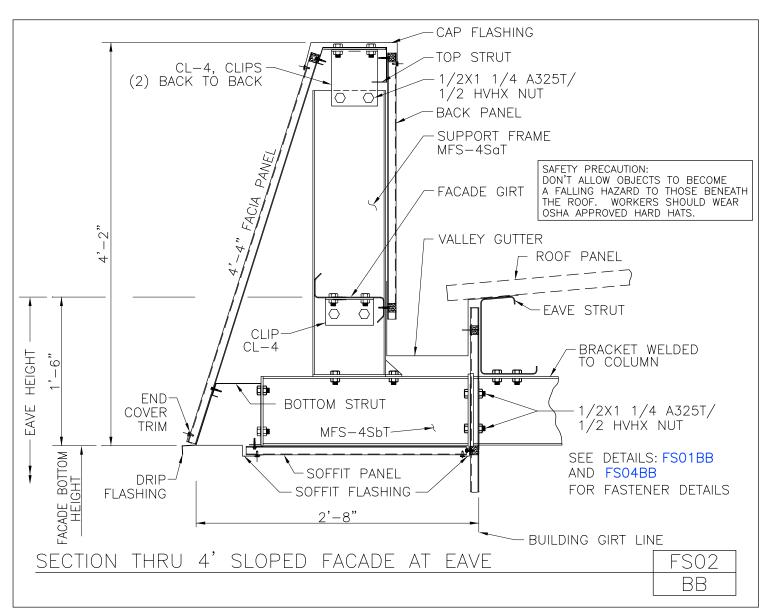

**FACADE DETAILS** 

Section Through 4' Sloped Facade at Eave

FS02/BB

Download the DWG file by clicking here.

**FACADE DETAILS** 

Section Thru 4' Sloped Facade at Endwall

FS03/BB

Download the DWG file by clicking here.