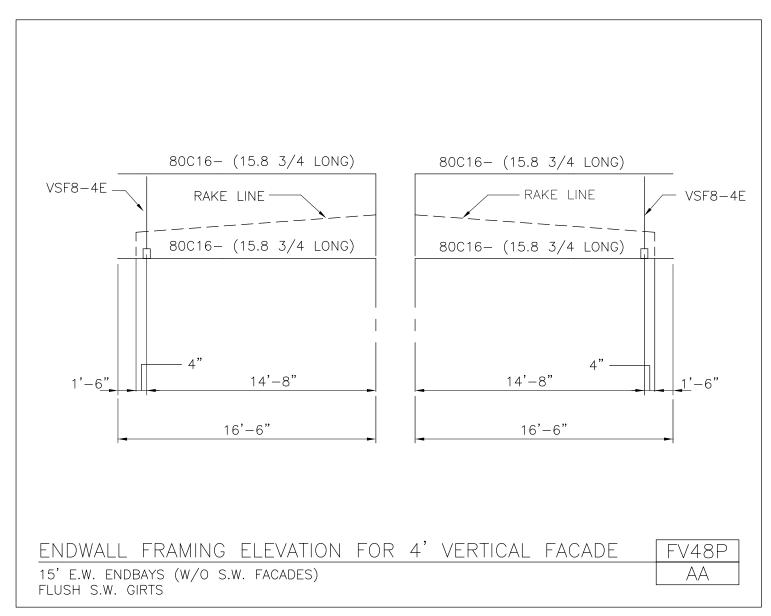

**FACADE DETAILS** 

A NUCOR COMPANY

Endwall Framing Elevation for 4' Vertical Facade 15' E.W. Endbays (w/o S.W. Facades) Flush S.W. Girts FV48P/AA

Download the DWG file by clicking here.