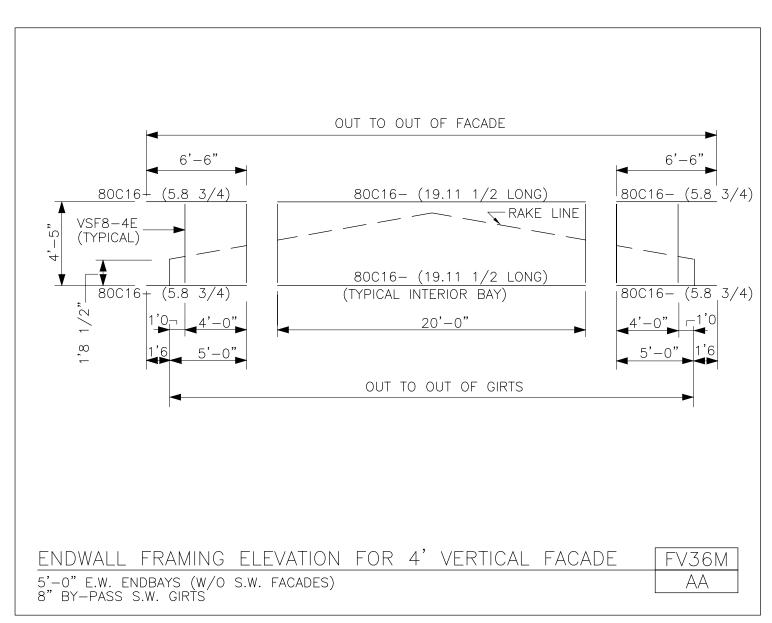

### **PRODUCT MANUAL**

**FACADE DETAILS** 

Endwall Framing Elevation for 4' Vertical Facade 5'-0" E.W. Endbays (w/o S.W. Facades) 8" Bypass S.W. Girts

FV36M/AA

Download the DWG file by clicking here.