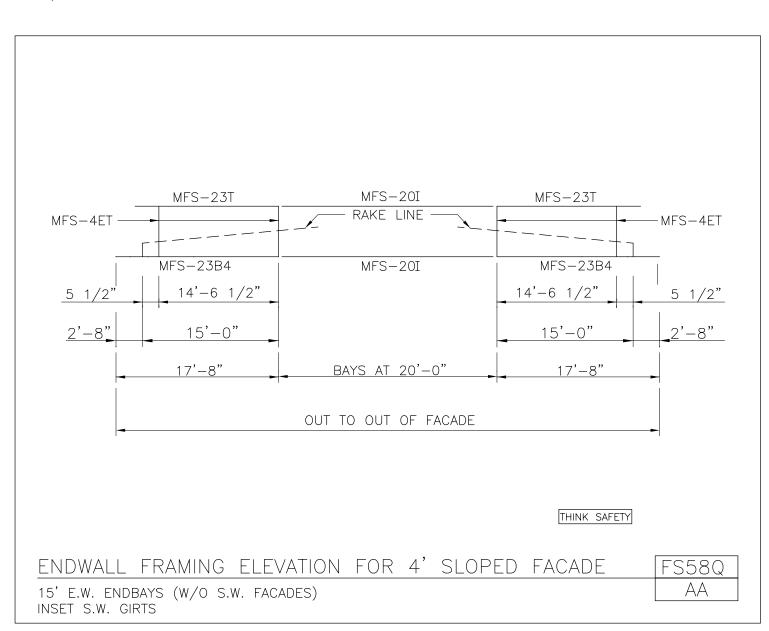

Endwall Framing Elevation For 4' Sloped Facade

15' E.W. Endbays (w/o S.W. Facades) Inset S.W. Girts

FS58Q/AA

Download the DWG file by clicking here.

**FACADE DETAILS** 

ATTOCOMPANY

Endwall Framing Elevation For 4' Sloped Facade 20' E.W. Endbays (w/o S.W. Facades) Inset S.W. Girts FS59Q/AA