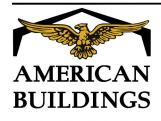

A NUCOR COMPANY

Endwall Framing Elevation for 5' Sloped Facade 20' E.W. Endbays (w/o S.W. Facades) Inset S.W. Girts FS79Q/AA

Download the DWG file by clicking here.