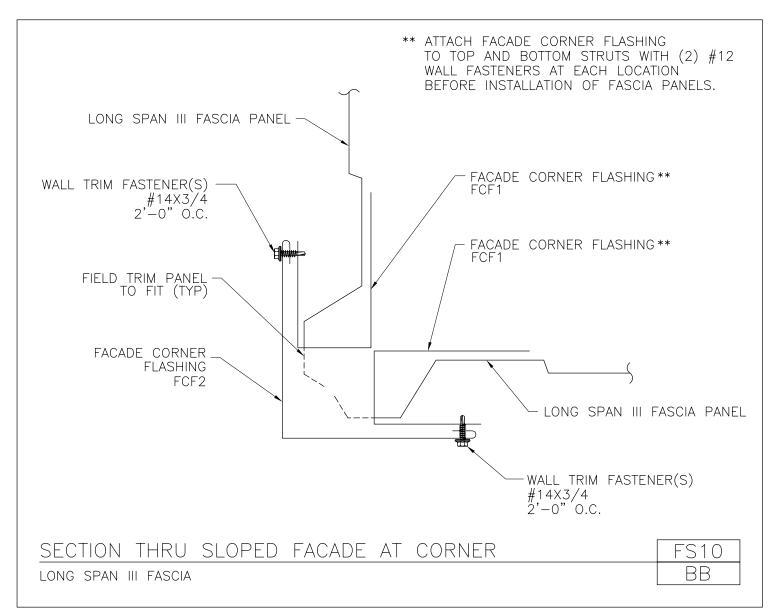

**FACADE DETAILS** 

Flashing View For Sloped Facade

FS09/BB

Download the DWG file by clicking here.

**FACADE DETAILS** 

A NUCOR COMPANY

Section Thru Sloped Facade at Corner Long Span III Fascia FS10/BB

Download the DWG file by clicking here.