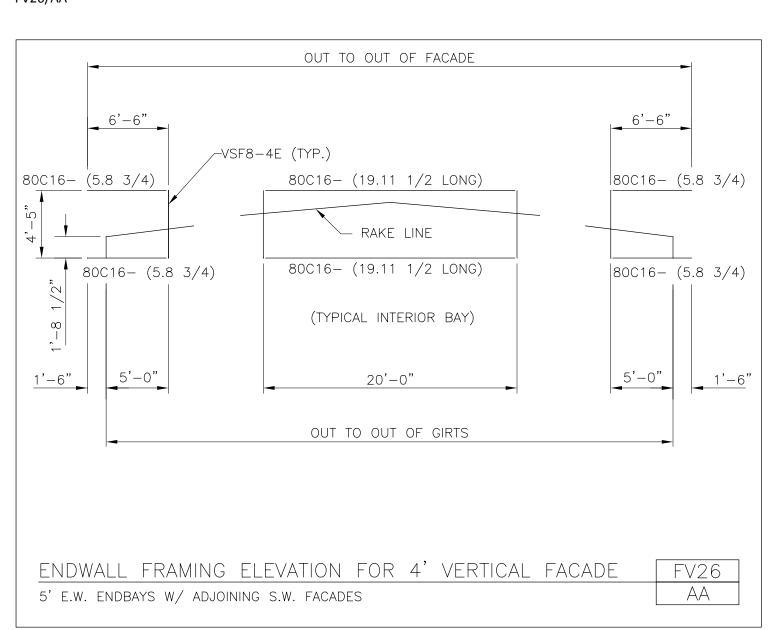

25' S.W. BAYS / 1'-6" SETBACK

**FACADE DETAILS** 

Endwall Framing Elevation for 4' Vertical Facade

5' E.W. Endbays w/ Adjoining S.W. Facades

FV26/AA

Download the DWG file by clicking here.