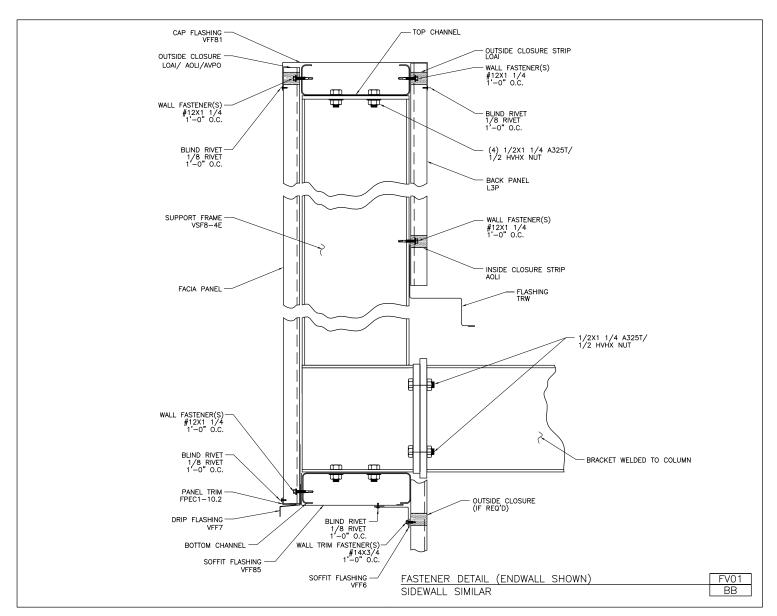

FV01/BB, Fastener Detail (Endwall Shown)

FV02/BB, Section Thru Facade at Sidewall

FV03/BB, Section Thru Facade at Endwall

FV06/BB, Corner Girt Connection for Vertical Facade

FV07/BB, Soffit View For Vertical Facade

A NUCOR COMPANY

Fastener Detail (Endwall Shown) Sidewall Similar FV01/BB

Download the DWG file by clicking here.

**FACADE DETAILS** 

A NUCOR COMPANY

Section Thru Facade at Sidewall

FV02/BB

Download the DWG file by clicking here.