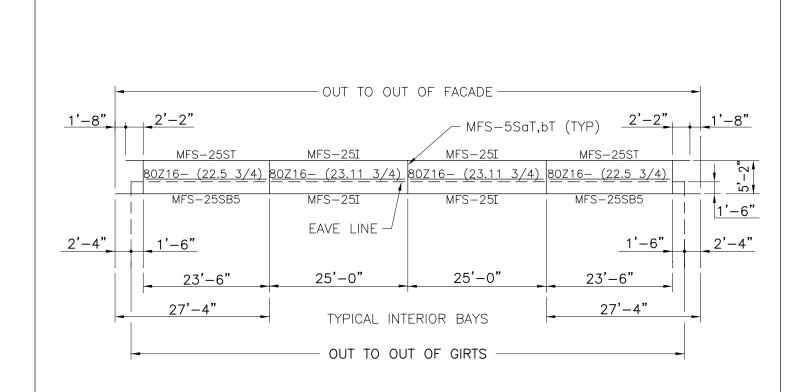

Download the DWG file by clicking here.

**FACADE DETAILS** 

AA

A NUCOR COMPANY

Typical Sidewall Framing Elevation for 4' Sloped Facade 25' S.W. Bays / 1'-6" Overhangs FS25/AA

Download the DWG file by clicking here.

To Section Index

25' S.W. BAYS / 1'-6" OVERHANGS

**FACADE DETAILS** 

A NUCOR COMPANY

Endwall Framing Elevation for 4' Sloped Facade 5' E.W. Endbays w/ Adjoining S.W. Facades FS26/AA

Download the DWG file by clicking here.