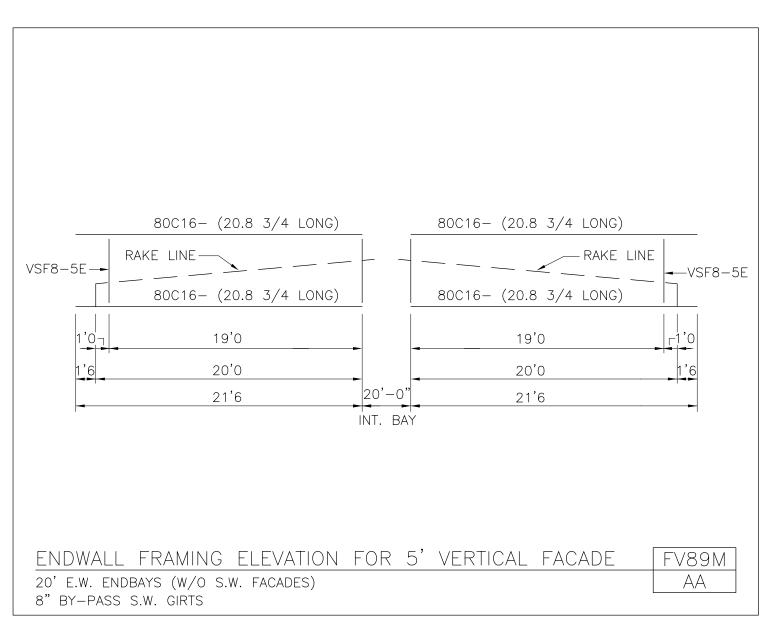

### PRODUCT MANUAL FACADE DETAILS

DITTINICC

Endwall Framing Elevation For 5' Vertical Facade 20' E.W. Endbays (w/o S.W. Facades) 8" Bypass S.W. Girts FV89M/AA

Download the DWG file by clicking here.

**FACADE DETAILS** 