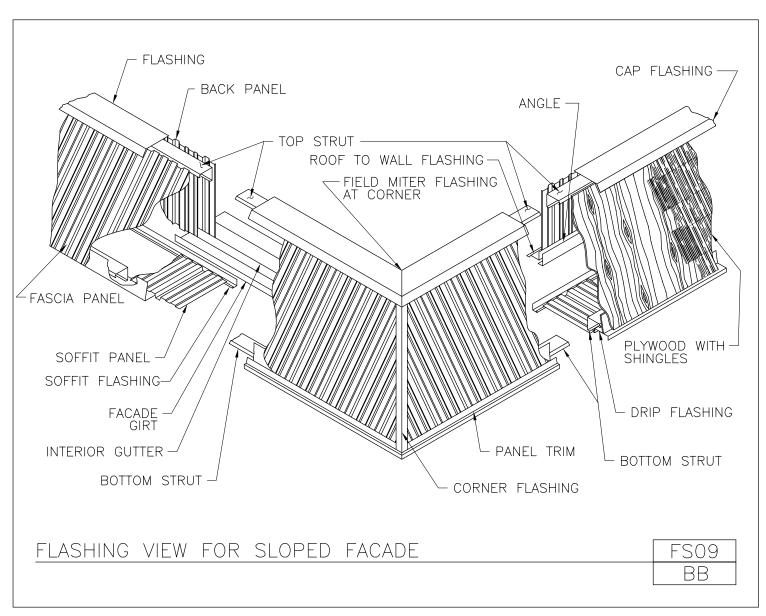

**FACADE DETAILS** 

Flashing View For Sloped Facade

FS09/BB

Download the DWG file by clicking here.

**FACADE DETAILS** 

A NUCOR COMPANY

Section Thru Sloped Facade at Corner Long Span III Fascia FS10/BB

Download the DWG file by clicking here.