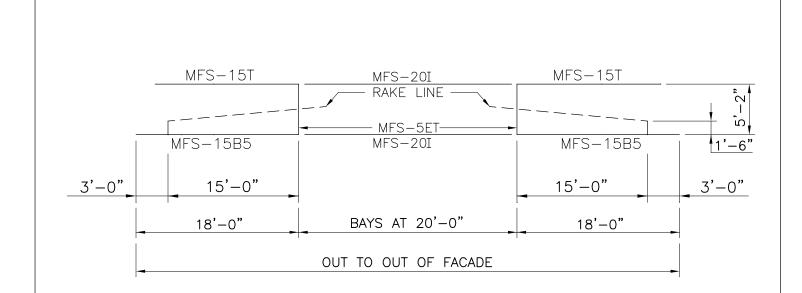

FACADE GENERAL NOTES

FS13

ДД

Download the DWG file by clicking here.

**FACADE DETAILS** 

A NUCOR COMPANY

Typical Sidewall Framing Elevation for 4' Sloped Facade 20' S.W. Bays / 1'-6" Overhangs FS20/AA

TYP. SIDEWALL FRAMING ELEVATION FOR 4' SLOPED FACADE 20' S.W. BAYS / 1'-6" OVERHANGS

FS20 AA

Download the DWG file by clicking here.