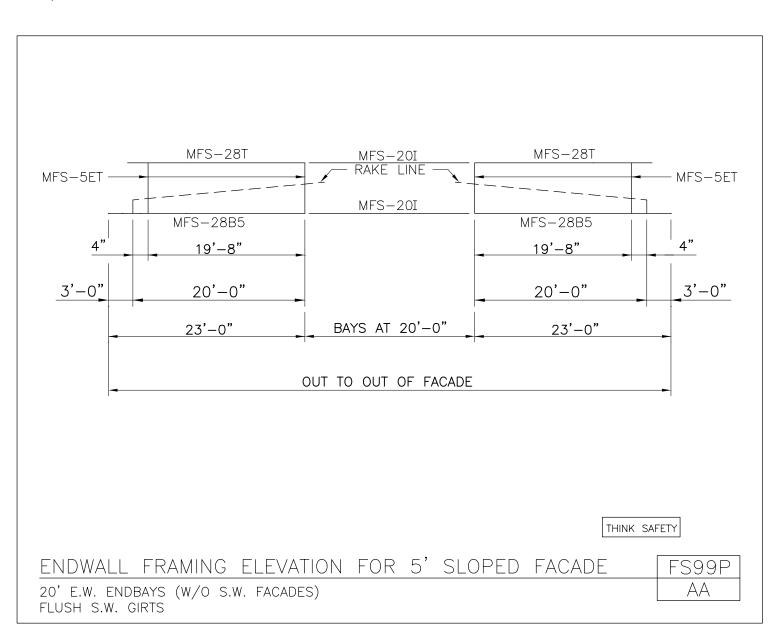

FS96P/AA, Endwall Framing Elevation for 5' Sloped Facade

FS97P/AA, Endwall Framing Elevation for 5' Sloped Facade

FS98P/AA, Endwall Framing Elevation for 5' Sloped Facade

FS99P/AA, Endwall Framing Elevation for 5' Sloped Facade