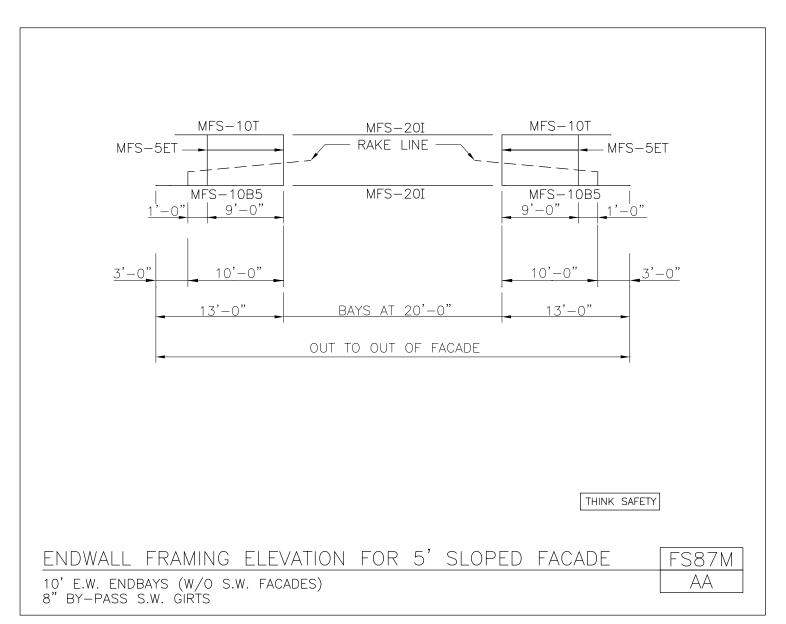

Download the DWG file by clicking here.

**FACADE DETAILS** 

Endwall Framing Elevation for 5' Sloped Facade 5'-0" E.W. Endbays (w/o S.W. Facades) 8" By-pass S.W. Girts FS86M/AA

SAFETY NOTE: USE APPROVED TIE OFFS, NETTING OR RAILS WHEN WORKING ON ROOF SURFACES

THINK SAFETY

ENDWALL FRAMING ELEVATION FOR 5' SLOPED FACADE

FS86M AA

5'-0" E.W. ENDBAYS (W/O S.W. FACADES) 8" BY-PASS S.W. GIRTS

Download the DWG file by clicking here.

**FACADE DETAILS** 

A NUCOR COMPANY

Endwall Framing Elevation for 5' Sloped Facade 10' E.W. Endbays (w/o S.W. Facades) 8" By-Pass S.W. Girts FS87M/AA