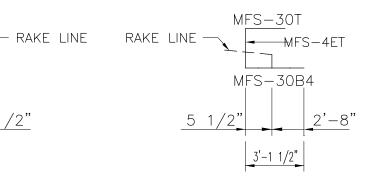

Download the DWG file by clicking here.

**FACADE DETAILS** 

A NUCOR COMPANY

Endwall Corner Returns for 4' Sloped Facade Flush S.W. Girts FS30P/AA

ENDWALL CORNER RETURNS FOR 4' SLOPED FACADE

FS30P

FLUSH S.W. GIRTS