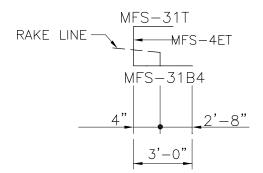

### PRODUCT MANUAL FACADE DETAILS

A NUCOR COMPANY

Endwall Corner Returns for 4' Vertical Facade Inset S.W. Girts FV31Q/AA

Download the DWG file by clicking here.

**FACADE DETAILS** 

A NUCOR COMPANY

Endwall Corner Returns for 4" Vertical Facade 8" Bypass S.W. Girts FV32M/AA