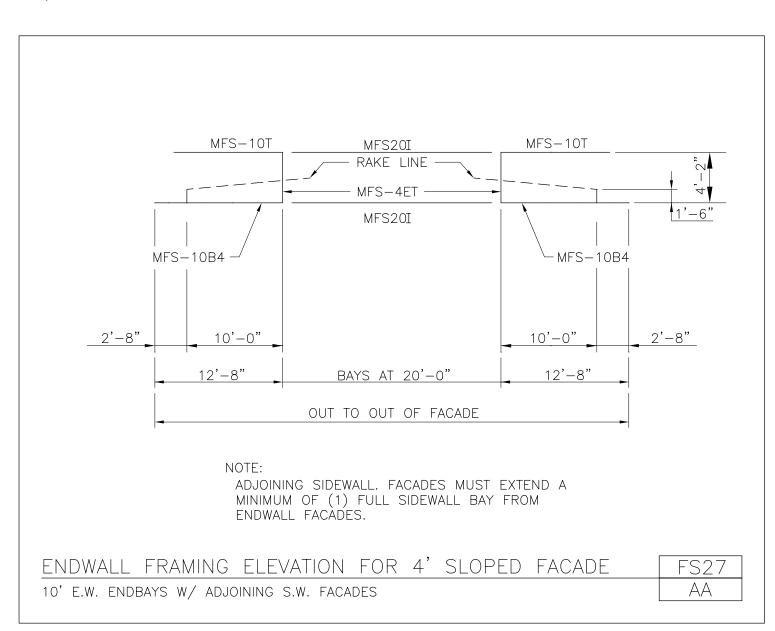

**FACADE DETAILS** 

A NUCOR COMPANY

Endwall Framing Elevation for 4' Sloped Facade 10' E.W. Endbays w/ Adjoining S.W. Facades FS27/AA

Download the DWG file by clicking here.

**FACADE DETAILS** 

A NUCOR COMPANY