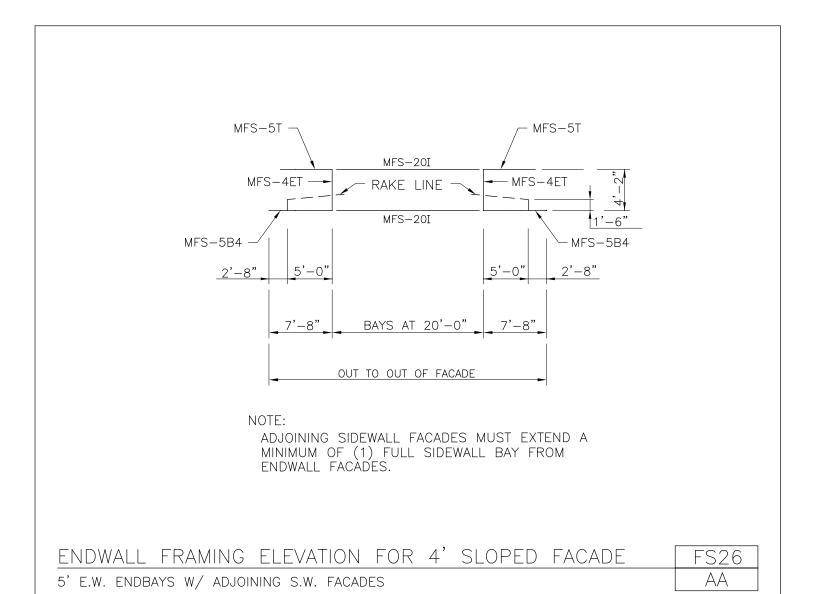

To Section Index

25' S.W. BAYS / 1'-6" OVERHANGS

**FACADE DETAILS** 

A NUCOR COMPANY

Endwall Framing Elevation for 4' Sloped Facade 5' E.W. Endbays w/ Adjoining S.W. Facades FS26/AA

Download the DWG file by clicking here.

#### NOTE:

ADJOINING SIDEWALL FACADES MUST EXTEND A MINIMUM OF (1) FULL SIDEWALL BAY FROM ENDWALL FACADES.

| ENDWALL FRAMING ELE         | EVATION FOR 4' | SLOPED FACADE | FS28 |
|-----------------------------|----------------|---------------|------|
| 15' END BAY W/ADJOINING S.W | . FACADES      |               | AA   |