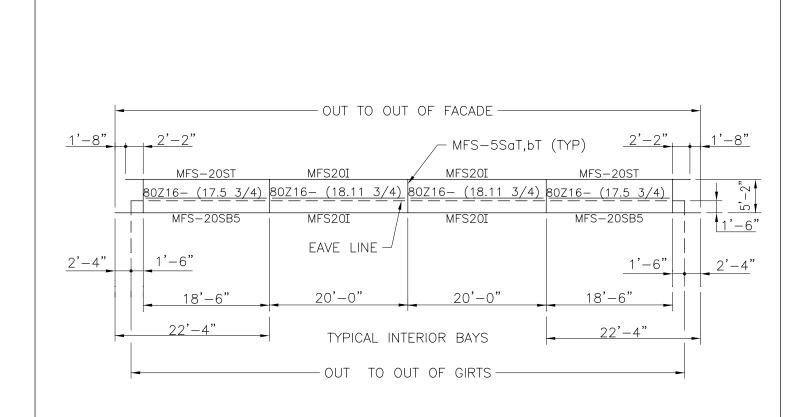

FACADE GENERAL NOTES

FS13

ДД

Download the DWG file by clicking here.

**FACADE DETAILS** 

A NUCOR COMPANY

Typical Sidewall Framing Elevation for 4' Sloped Facade 20' S.W. Bays / 1'-6" Overhangs FS20/AA

TYP. SIDEWALL FRAMING ELEVATION FOR 4' SLOPED FACADE 20' S.W. BAYS / 1'-6" OVERHANGS