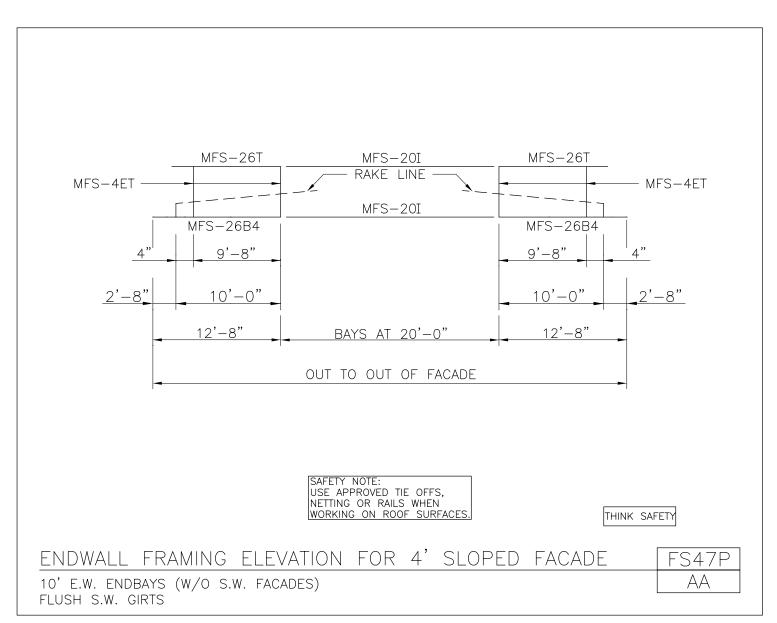

**FACADE DETAILS** 

A NUCOR COMPANY

Endwall Framing Elevation For 4' Sloped Facade 10' E.W. Endbays (w/o S.W. Facades) Flush S.W. Girts FS47P/AA

Download the DWG file by clicking here.

**FACADE DETAILS** 