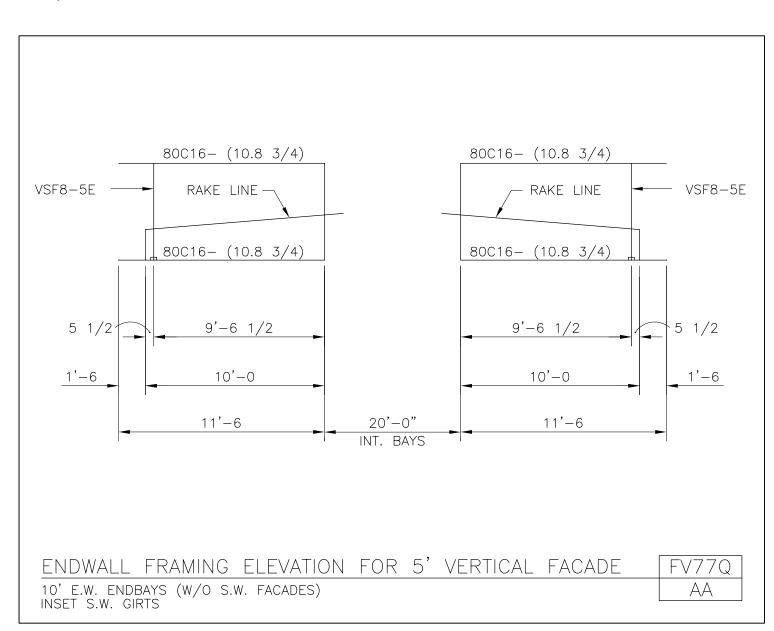

FV76Q/AA, Endwall Framing Elevation For 5' Vertical Facade

FV77Q/AA, Endwall Framing Elevation For 5' Vertical Facade

FV78Q/AA, Endwall Framing Elevation For 5' Vertical Facade

FV79Q/AA, Endwall Framing Elevation For 5' Vertical Facade