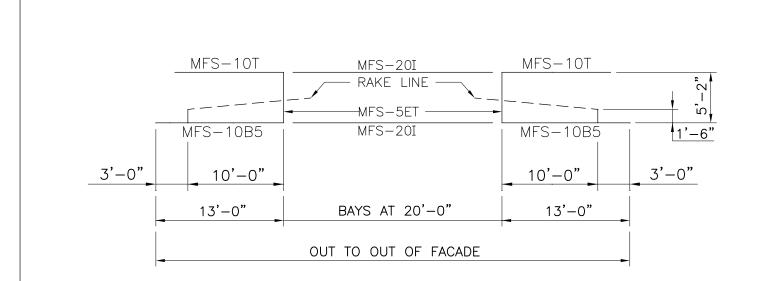

### **PRODUCT MANUAL**

**FACADE DETAILS** 

A NUCOR COMPANY

Typical Sidewall Framing Elevation for 5' Sloped Facade 20' S.W. Bays / 1'-6" Overhangs FS60/AA

TYP. SIDEWALL FRAMING ELEVATION FOR 5' SLOPED FACADE FS60
20' S.W. BAYS / 1'-6" OVERHANGS AA

Download the DWG file by clicking here.