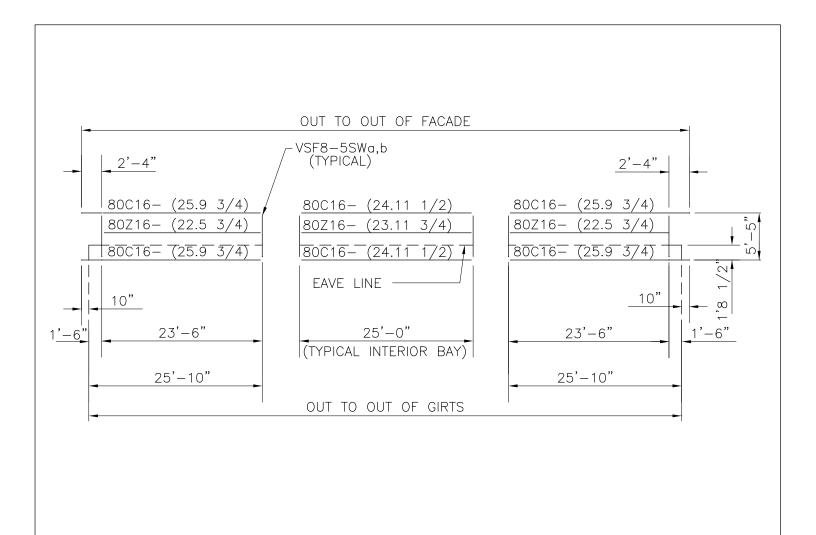

### PRODUCT MANUAL

FACADE DETAILS

FV65

AA

A NUCOR COMPANY

Typical Sidewall Framing Elevation for 5' Sloped Facade 25' S.W. Bays / 1'-6" Setback FV65/AA

Download the DWG file by clicking here.

TYP. SIDEWALL FRAMING ELEVATION FOR 5' VERTICAL FACADE

To Section Index

25' S.W. BAYS / 1'-6" SETBACK

**FACADE DETAILS** 

Endwall Framing Elevation For 5' Vertical Facade 5' E.W. Endbays w/ Adjoining S.W. Facades FV66/AA

Download the DWG file by clicking here.