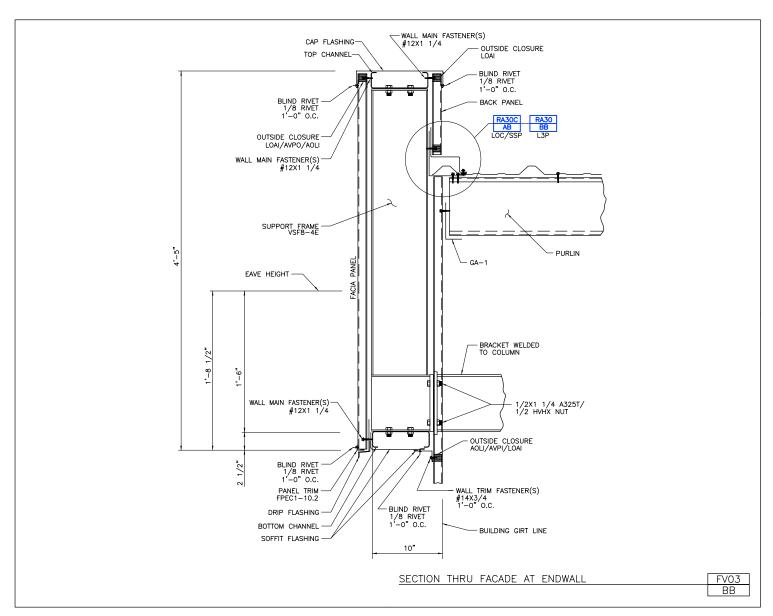

**FACADE DETAILS** 

A NUCOR COMPANY

Section Thru Facade at Endwall

FV03/BB

Download the DWG file by clicking here.