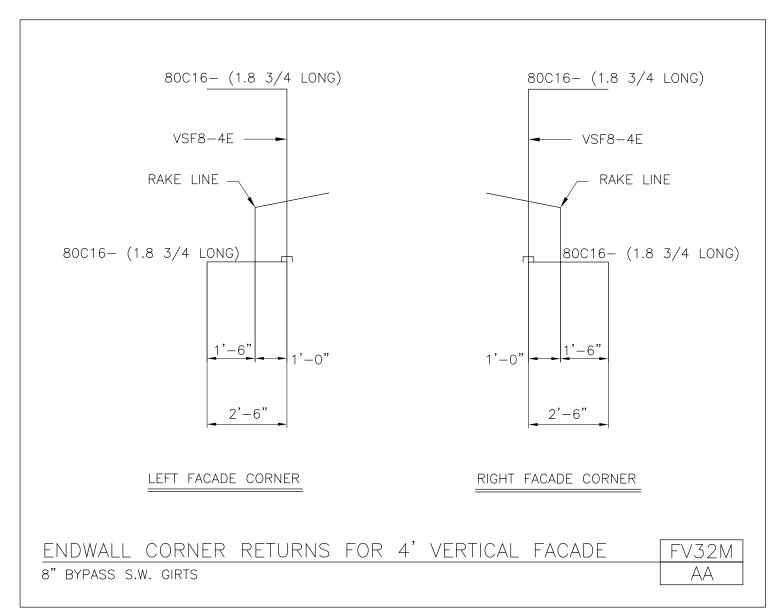

### PRODUCT MANUAL FACADE DETAILS

A NUCOR COMPANY

Endwall Corner Returns for 4' Vertical Facade Inset S.W. Girts FV31Q/AA

Download the DWG file by clicking here.

**FACADE DETAILS** 

A NUCOR COMPANY

Endwall Corner Returns for 4" Vertical Facade 8" Bypass S.W. Girts FV32M/AA