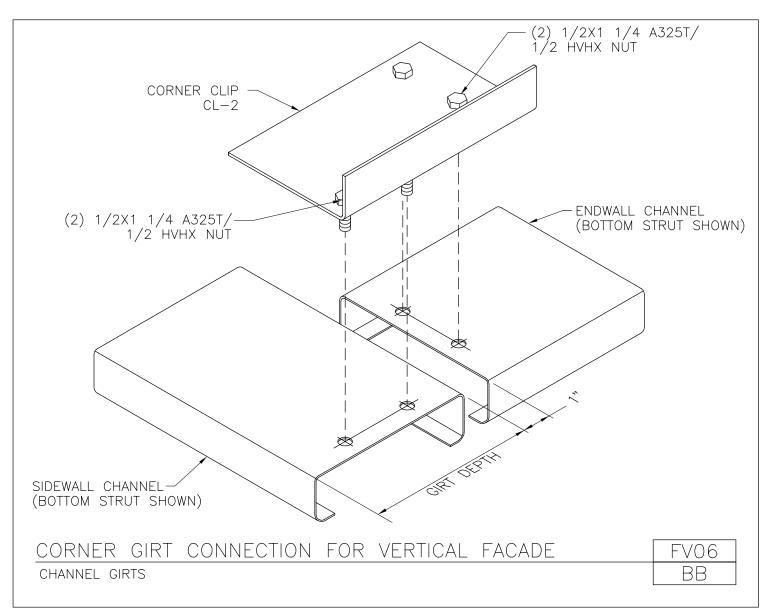

FV01/BB, Fastener Detail (Endwall Shown)

FV02/BB, Section Thru Facade at Sidewall

FV03/BB, Section Thru Facade at Endwall

FV06/BB, Corner Girt Connection for Vertical Facade

FV07/BB, Soffit View For Vertical Facade

### **PRODUCT MANUAL**

**FACADE DETAILS** 

A NUCOR COMPANY

Corner Girt Connection for Vertical Facade Channel Girts FV06/BB

Download the DWG file by clicking here.

**FACADE DETAILS** 

Soffit View For Vertical Facade