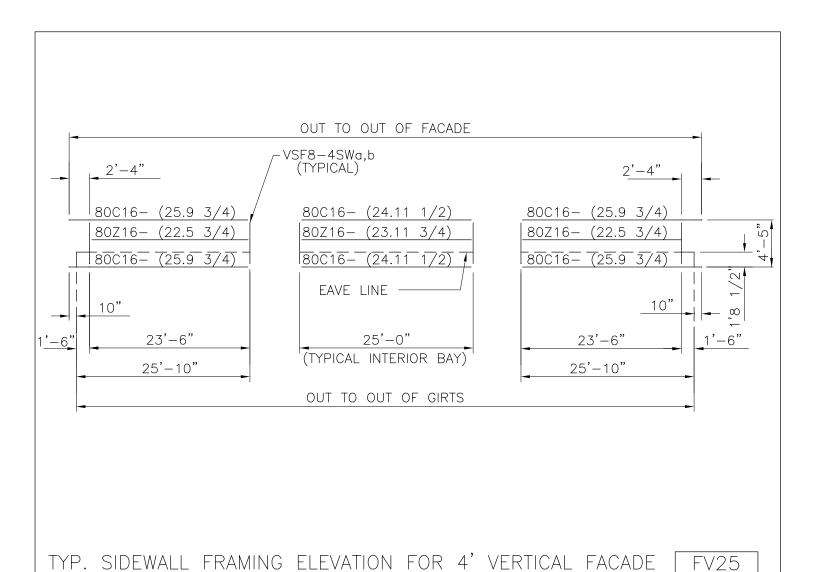

# **PRODUCT MANUAL**

**FACADE DETAILS** 

ДД

A NUCOR COMPANY

Typical Sidewall Framing Elevation for 4' Vertical Facade 25' S.W. Bays / 1'-6" Setback FV25/AA

Download the DWG file by clicking here.

To Section Index

25' S.W. BAYS / 1'-6" SETBACK

**FACADE DETAILS** 

Endwall Framing Elevation for 4' Vertical Facade

5' E.W. Endbays w/ Adjoining S.W. Facades

FV26/AA

Download the DWG file by clicking here.