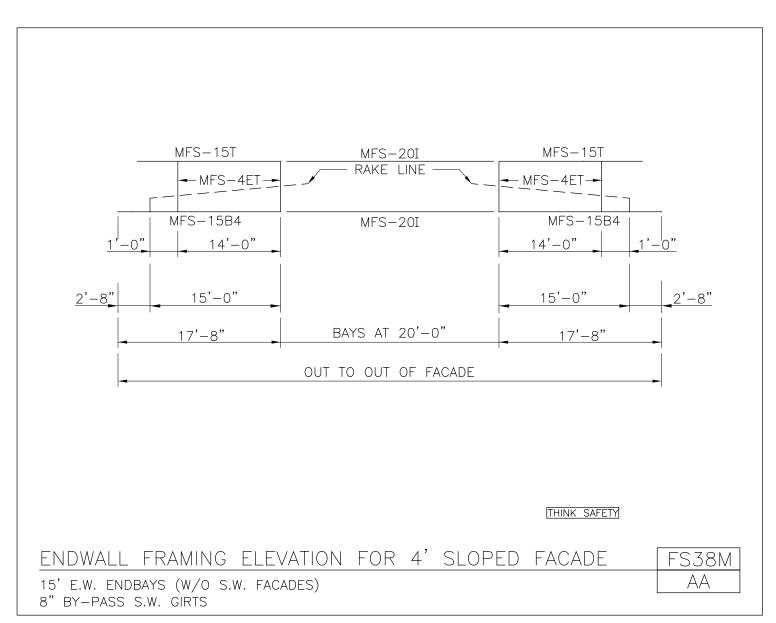

Endwall Framing Elevation For 4' Sloped Facade 15' E.W. Endbays (w/o S.W. Facades) 8" By-pass S.W. Girts FS38M/AA

Download the DWG file by clicking here.

**FACADE DETAILS** 

Endwall Framing Elevation For 4' Sloped Facade 20' E.W. Endbays (w/o S.W. Facades) 8" By-pass S.W. Girts) FS39M/AA