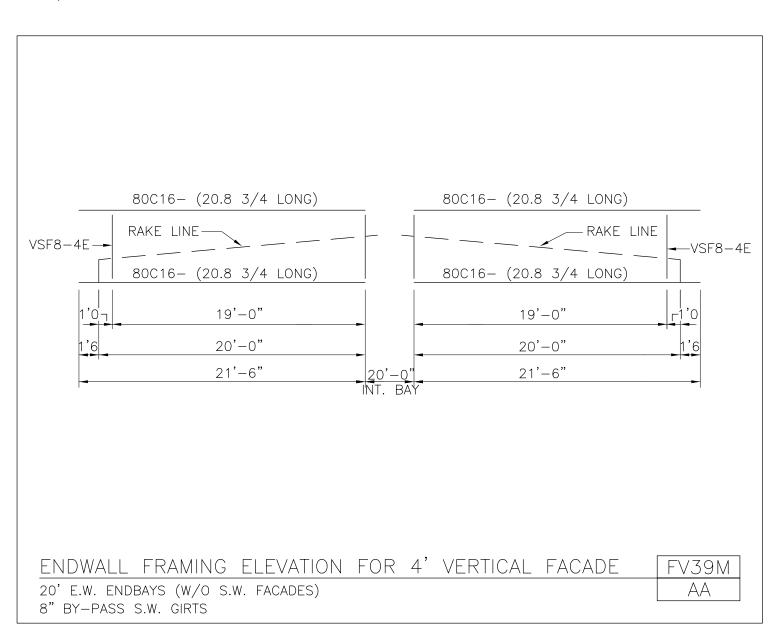

### PRODUCT MANUAL

**FACADE DETAILS** 

A NUCOR COMPANY

Endwall Framing Elevation for 4' Vertical Facade 20' E.W. Endbays (w/o S.W. Facades) 8" Bypass S.W. Girts FV39M/AA

Download the DWG file by clicking here.