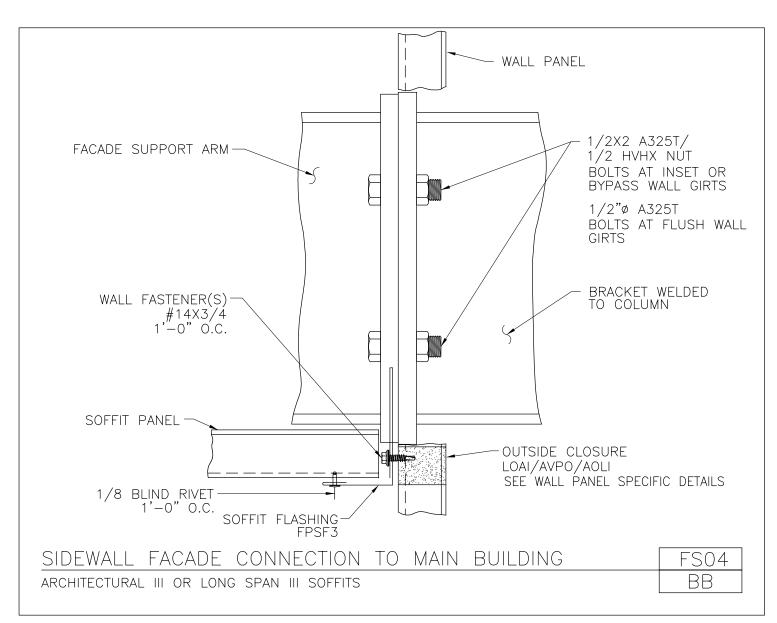

#### **PRODUCT MANUAL**

**FACADE DETAILS** 

A NUCOR COMPANY

Sidewall Facade Connection to Main Building Architectural III or Long Span III Soffits FS04/BB

Download the DWG file by clicking here.

**FACADE DETAILS** 