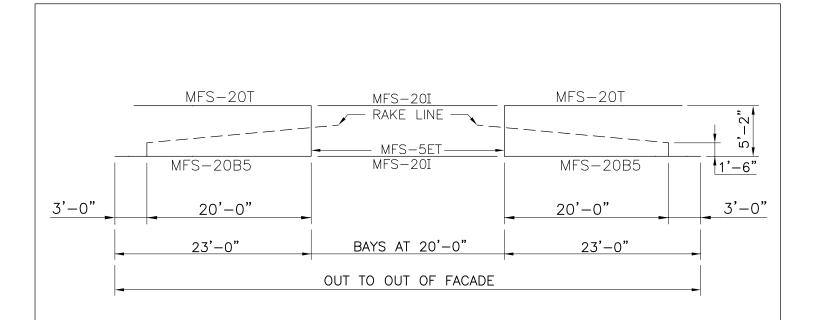

### **PRODUCT MANUAL**

**FACADE DETAILS** 

A NUCOR COMPANY

Typical Sidewall Framing Elevation for 5' Sloped Facade 20' S.W. Bays / 1'-6" Overhangs FS60/AA

TYP. SIDEWALL FRAMING ELEVATION FOR 5' SLOPED FACADE FS60
20' S.W. BAYS / 1'-6" OVERHANGS AA

Download the DWG file by clicking here.