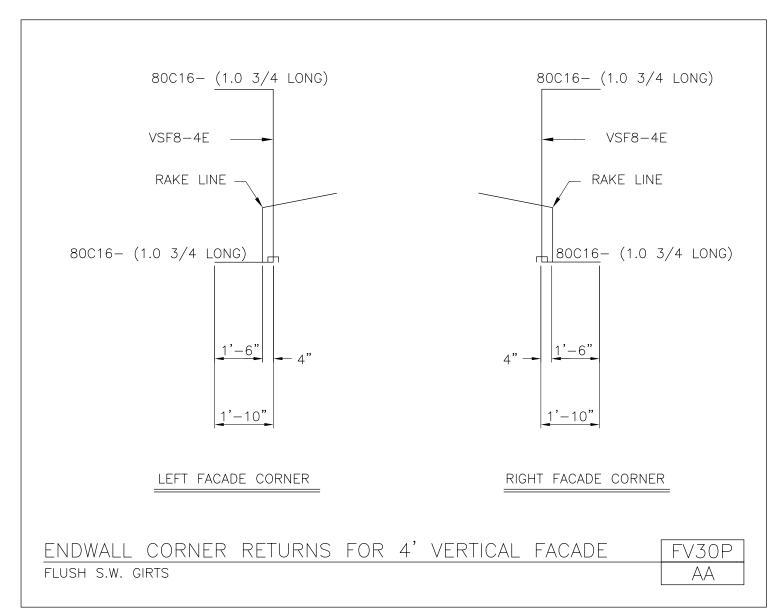

Download the DWG file by clicking here.

**FACADE DETAILS** 

A NUCOR COMPANY

Endwall Corner Returns For 4' Vertical Facade Flush S.W. Girts FV30P/AA

Download the DWG file by clicking here.

### PRODUCT MANUAL FACADE DETAILS

A NUCOR COMPANY

Endwall Corner Returns for 4' Vertical Facade Inset S.W. Girts FV31Q/AA

Download the DWG file by clicking here.

**FACADE DETAILS** 

A NUCOR COMPANY

Endwall Corner Returns for 4" Vertical Facade 8" Bypass S.W. Girts FV32M/AA