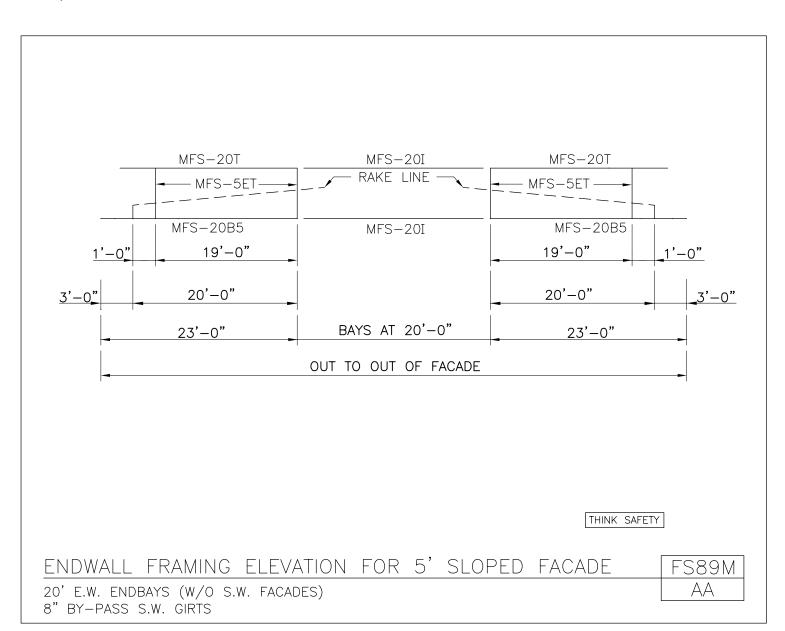

**FACADE DETAILS** 

A NUCOR COMPANY

Endwall Framing Elevation for 5' Sloped Facade 20' E.W. Endbays (w/o S.W. Facades) 8" By-Pass S.W. Girts FS89M/AA

Download the DWG file by clicking here.

**FACADE DETAILS** 