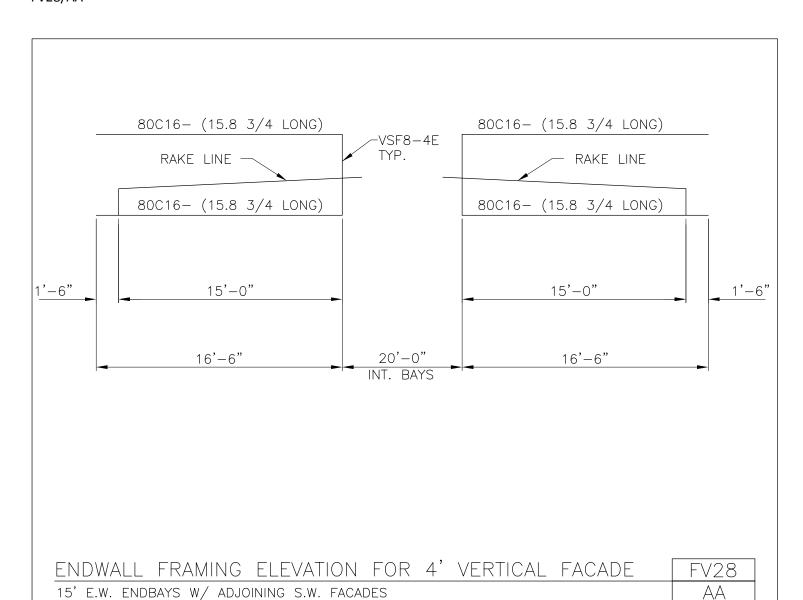

Endwall Framing Elevation for 4' Vertical Facade

15' E.W. Endbays w/ Adjoining S.W. Facades

FV28/AA

Download the DWG file by clicking here.

**FACADE DETAILS** 

A NUCOR COMPANY

Endwall Framing Elevation for 4' Vertical Facade 20' E.W. Bays w/ Adjoining S.W. Facades FV29/AA