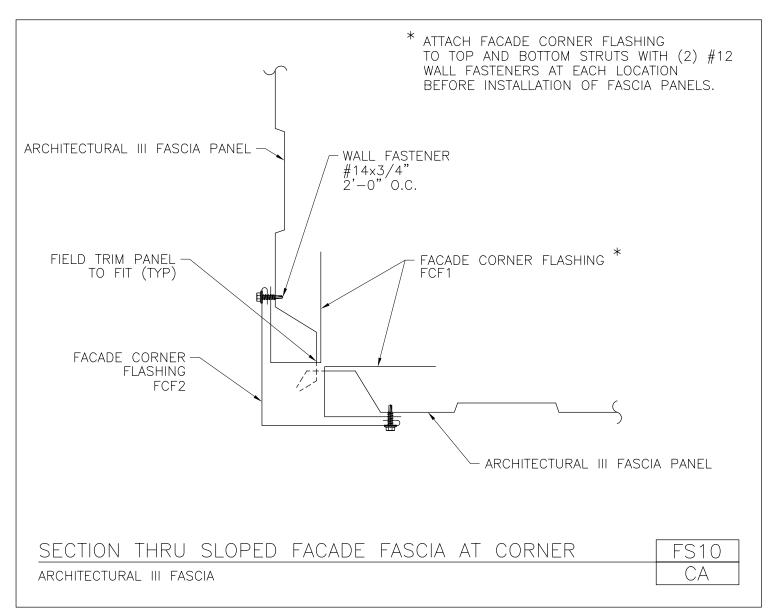

**FACADE DETAILS** 

A NUCOR COMPANY

Section Thru Sloped Facade Fascia at Corner Architectural III Fascia FS10/CA

Download the DWG file by clicking here.

**FACADE DETAILS** 

Suggested Fascia Corner Panel Starting Detail