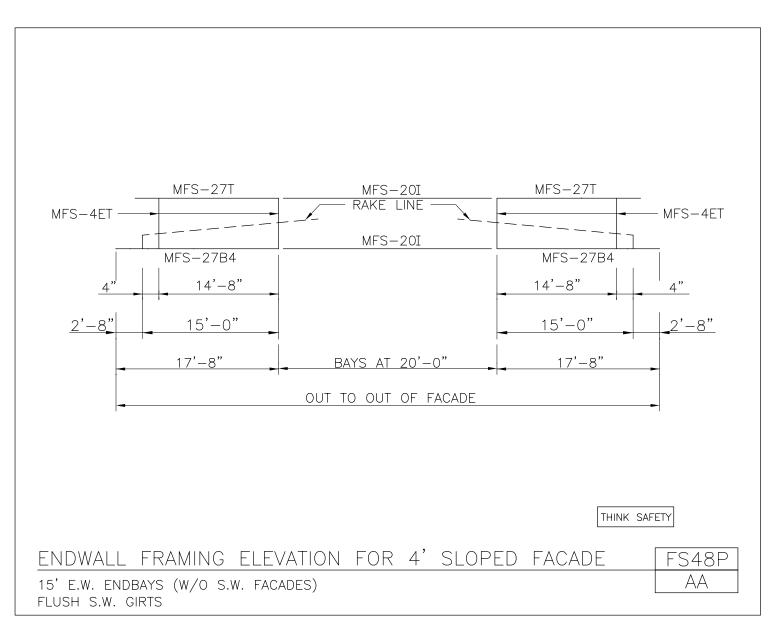

A NUCOR COMPANY

Endwall Framing Elevation For 4' Sloped Facade 15' E.W. Endbays (w/o S.W. Facades) Flush S.W. Girts FS48P/AA

Download the DWG file by clicking here.

**FACADE DETAILS** 

A NUCOR COMPANY

Endwall Framing Elevation For 4' Sloped Facade 20' E.W. Endbays (w/o S.W. Facades) Flush S.W. Girts FS49P/AA