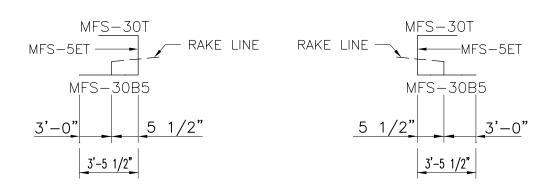

Download the DWG file by clicking here.

**FACADE DETAILS** 

A NUCOR COMPANY

Endwall Corner Returns for 4' Sloped Facade Flush S.W. Girts FS30P/AA

ENDWALL CORNER RETURNS FOR 4' SLOPED FACADE

FS30P

FLUSH S.W. GIRTS

Download the DWG file by clicking here.

**FACADE DETAILS** 

A NUCOR COMPANY

Endwall Corner Returns for 4' Sloped Facade Inset S.W. Girts FS31Q/AA

ENDWALL CORNER RETURNS FOR 4' SLOPED FACADE

FS31Q AA

INSET S.W. GIRTS