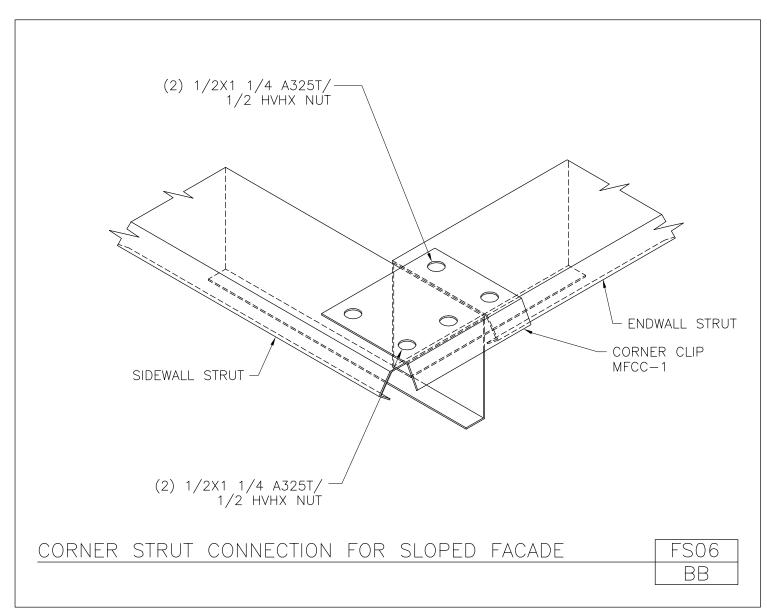

### PRODUCT MANUAL FACADE DETAILS

A NUCOR COMPANY

Corner Strut Connection for Sloped Facade

FS06/BB

Download the DWG file by clicking here.

**FACADE DETAILS** 

A NUCOR COMPANY

Soffit View For Sloped Facade Architectural or Long Span Soffits FS07/BB