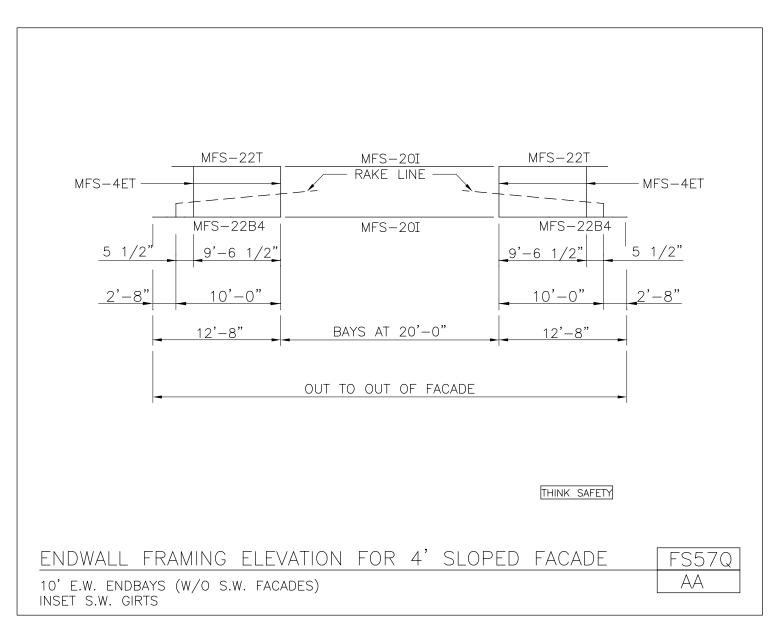

**FACADE DETAILS** 

A NUCOR COMPANY

Endwall Framing Elevation For 4' Sloped Facade 10' E.W. Endbays (w/o S.W. Facades) Inset S.W. Girts FS57Q/AA

Download the DWG file by clicking here.

**FACADE DETAILS** 