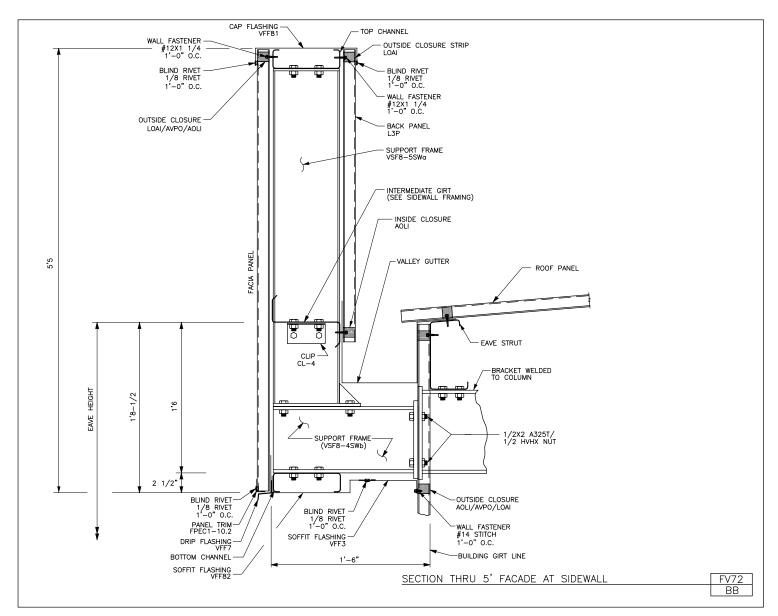

Download the DWG file by clicking here.

**FACADE DETAILS** 

A NUCOR COMPANY

Section Thru 5' Facade at Sidewall

#### FV72/BB

Download the DWG file by clicking here.

**FACADE DETAILS** 

A NUCOR COMPANY

Section Thru Facade at Endwall

FV73/BB

Download the DWG file by clicking here.

**FACADE DETAILS** 