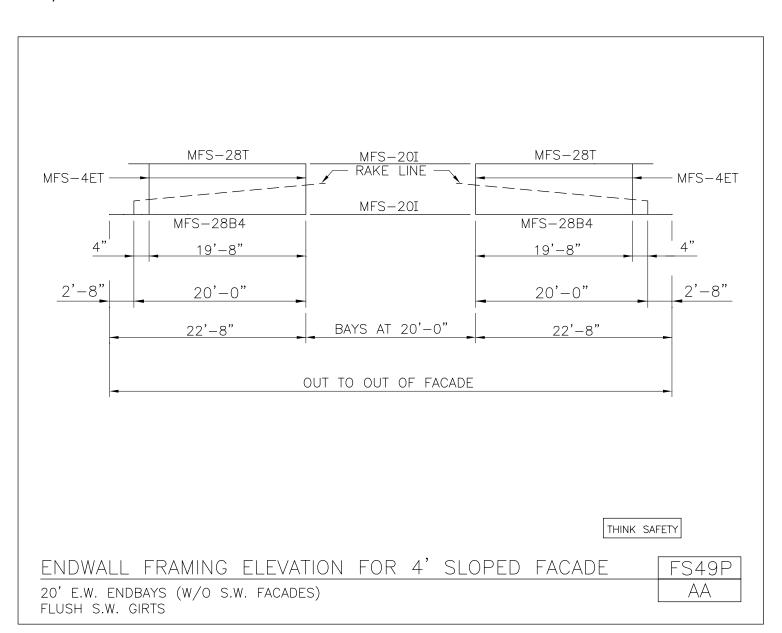

A NUCOR COMPANY

Endwall Framing Elevation For 4' Sloped Facade 15' E.W. Endbays (w/o S.W. Facades) Flush S.W. Girts FS48P/AA

Download the DWG file by clicking here.

**FACADE DETAILS** 

A NUCOR COMPANY

Endwall Framing Elevation For 4' Sloped Facade 20' E.W. Endbays (w/o S.W. Facades) Flush S.W. Girts FS49P/AA