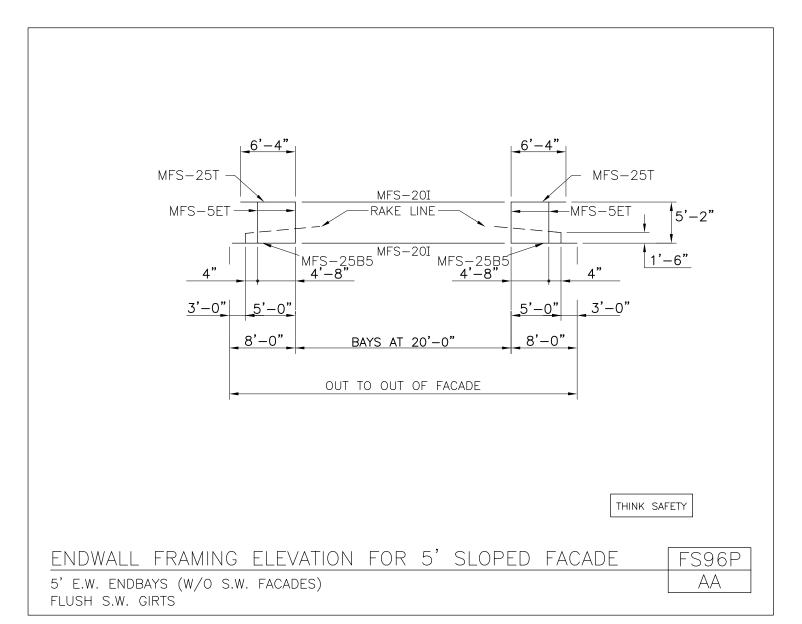

A NUCOR COMPANY

Endwall Framing Elevation for 5' Sloped Facade 5' E.W. Endbays (w/o S.W. Facades) Flush S.W. Girts FS96P/AA

Download the DWG file by clicking here.

**FACADE DETAILS** 

A NUCOR COMPANY

Endwall Framing Elevation for 5' Sloped Facade 10' E.W. Endbays (w/o S.W. Facades) Flush S.W. Girts FS97P/AA