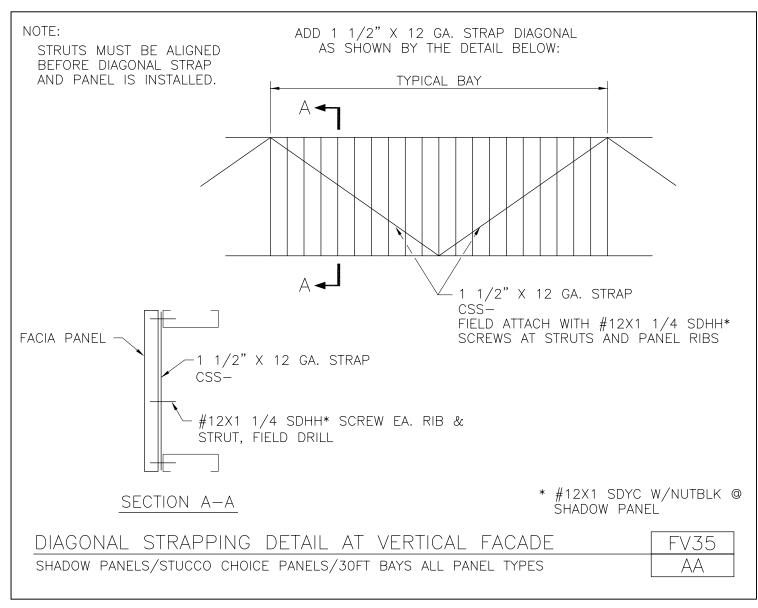

### **PRODUCT MANUAL**

**FACADE DETAILS** 

A NUCOR COMPANY

Diagonal Strapping Detail at Vertical Facade Shadow Panels/Stucco Choice Panels/30FT Bays All Panel Types FV35/AA

Download the DWG file by clicking here.