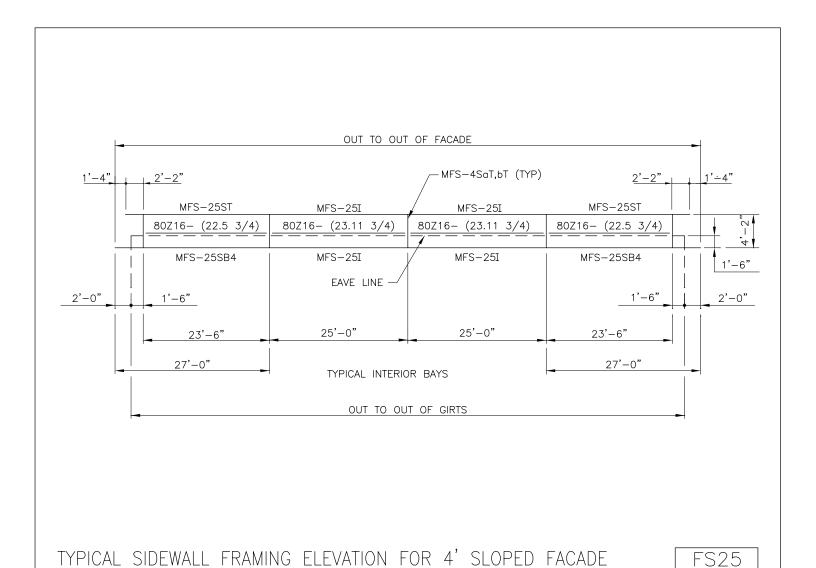

Download the DWG file by clicking here.

**FACADE DETAILS** 

AA

A NUCOR COMPANY

Typical Sidewall Framing Elevation for 4' Sloped Facade 25' S.W. Bays / 1'-6" Overhangs FS25/AA

Download the DWG file by clicking here.

To Section Index

25' S.W. BAYS / 1'-6" OVERHANGS

**FACADE DETAILS** 

A NUCOR COMPANY

Endwall Framing Elevation for 4' Sloped Facade 5' E.W. Endbays w/ Adjoining S.W. Facades FS26/AA

Download the DWG file by clicking here.