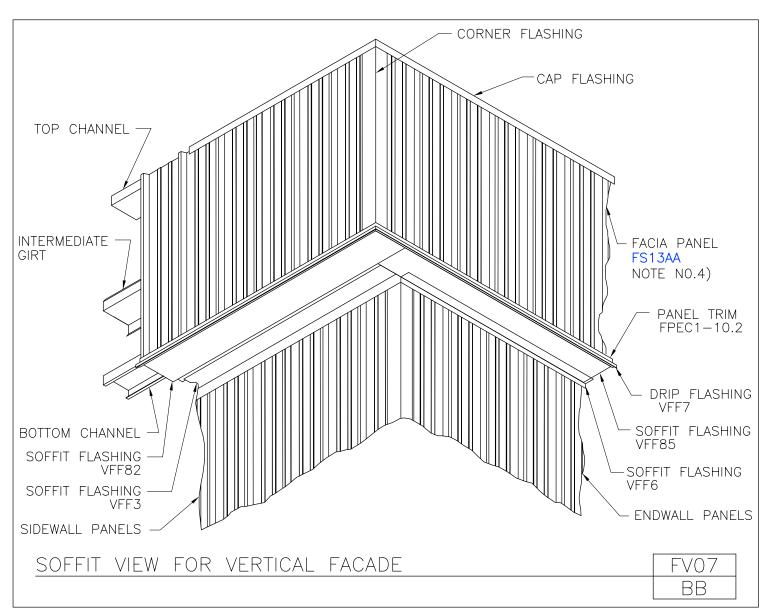

FV01/BB, Fastener Detail (Endwall Shown)

FV02/BB, Section Thru Facade at Sidewall

FV03/BB, Section Thru Facade at Endwall

FV06/BB, Corner Girt Connection for Vertical Facade

FV07/BB, Soffit View For Vertical Facade

### **PRODUCT MANUAL**

**FACADE DETAILS** 

A NUCOR COMPANY

Corner Girt Connection for Vertical Facade Channel Girts FV06/BB

Download the DWG file by clicking here.

**FACADE DETAILS** 

Soffit View For Vertical Facade