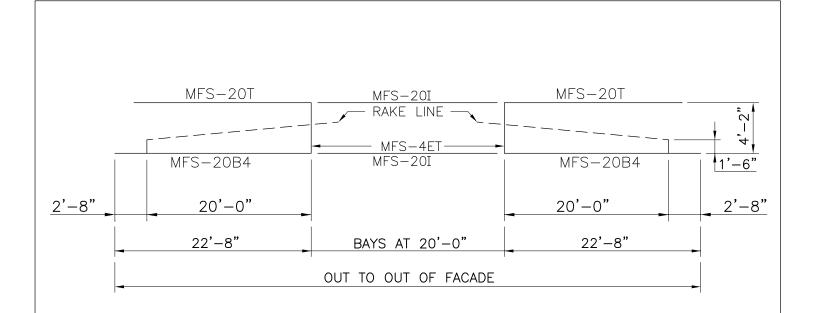

FACADE GENERAL NOTES

FS13

ДД

Download the DWG file by clicking here.

**FACADE DETAILS** 

A NUCOR COMPANY

Typical Sidewall Framing Elevation for 4' Sloped Facade 20' S.W. Bays / 1'-6" Overhangs FS20/AA

TYP. SIDEWALL FRAMING ELEVATION FOR 4' SLOPED FACADE 20' S.W. BAYS / 1'-6" OVERHANGS

FS20 AA

Download the DWG file by clicking here.