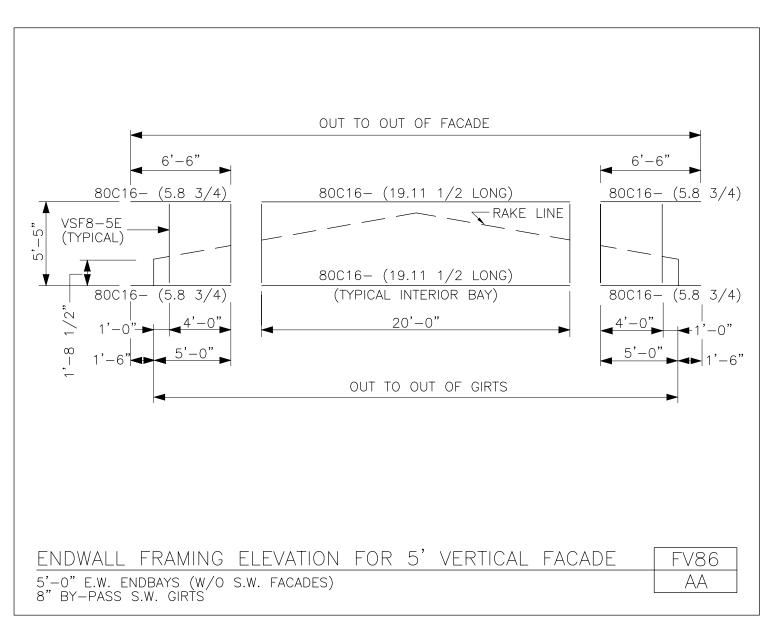

### **PRODUCT MANUAL**

**FACADE DETAILS** 

A NUCOR COMPANY

Endwall Framing Elevation For 5' Vertical Facade 5'-0" E.W. Endbays (w/o S.W. Facades) 8" Bypass S.W. Girts FV86/AA

Download the DWG file by clicking here.