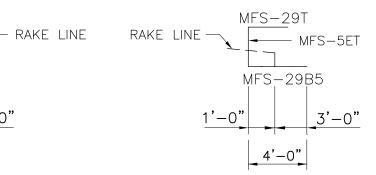

Download the DWG file by clicking here.

**FACADE DETAILS** 

A NUCOR COMPANY

Endwall Corner Returns for 4' Sloped Facade Flush S.W. Girts FS30P/AA

ENDWALL CORNER RETURNS FOR 4' SLOPED FACADE

FS30P

FLUSH S.W. GIRTS

Download the DWG file by clicking here.

**FACADE DETAILS** 

A NUCOR COMPANY

Endwall Corner Returns for 4' Sloped Facade Inset S.W. Girts FS31Q/AA

ENDWALL CORNER RETURNS FOR 4' SLOPED FACADE

FS31Q AA

INSET S.W. GIRTS