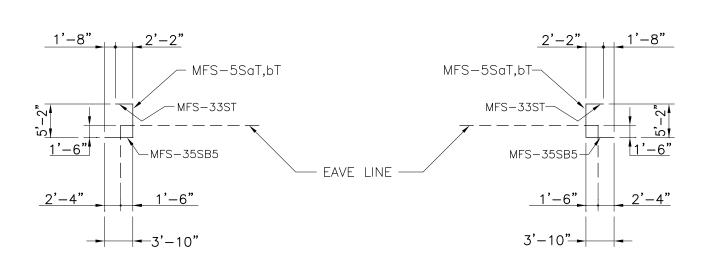

#### **PRODUCT MANUAL**

**FACADE DETAILS** 

A NUCOR COMPANY

Sidewall Framing Return Elevations for 4' Sloped Facade 1'-6" Overhang FS23/AA

SIDEWALL FRAMING RETURN ELEVATIONS FOR 4' SLOPED FACADE

FS23 AA

1'-6" OVERHANG