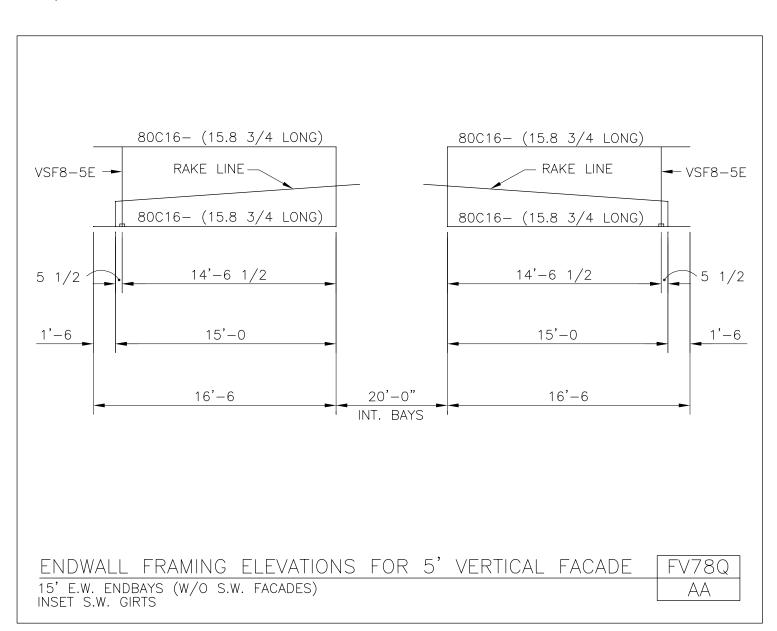

### PRODUCT MANUAL FACADE DETAILS

A NUCOR COMPANY

Endwall Framing Elevation For 5' Vertical Facade 20' E.W. Endbays (w/o S.W. Facades) Inset S.W. Girts FV79Q/AA

Download the DWG file by clicking here.

**FACADE DETAILS** 