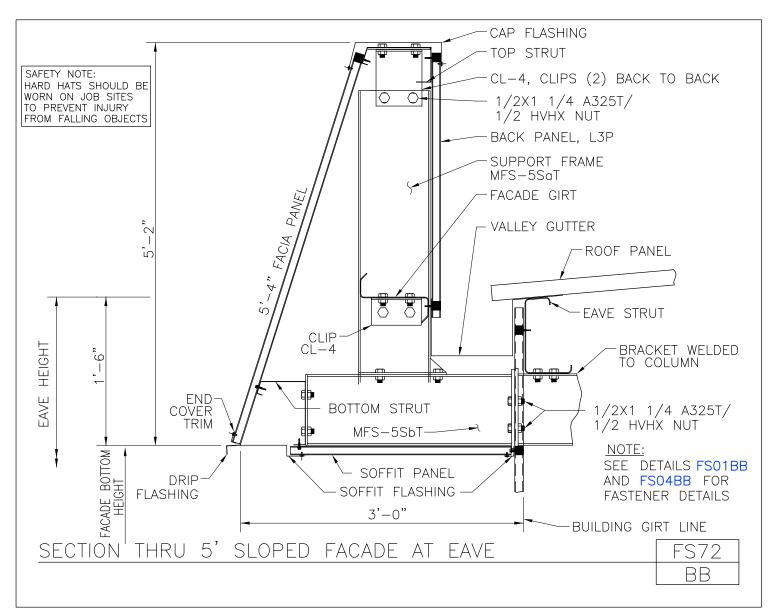

ENDWALL FRAMING ELEVATION FOR 5' SLOPED FACADE FS69
20' E.W. ENDBAYS W/ ADJOINING S.W. FACADES AA

Download the DWG file by clicking here.

**FACADE DETAILS** 

Section Thru 5' Sloped Facade at Eave

#### FS72/BB

Download the DWG file by clicking here.

**FACADE DETAILS** 

Section Thru 5' Sloped Facade at Endwall

FS73/BB

Download the DWG file by clicking here.

**FACADE DETAILS** 

A NUCOR COMPANY