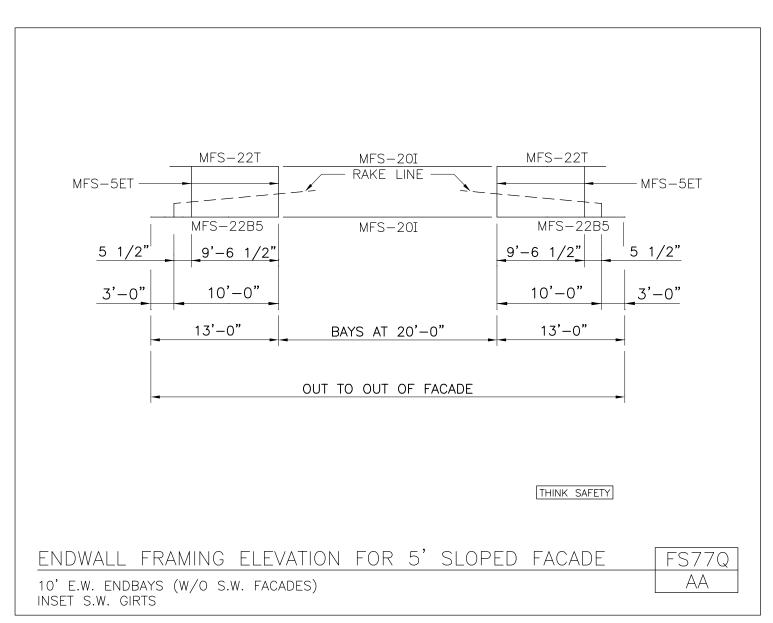

FS74/BB, Facade Connection to Main Building

FS76Q/AA, Endwall Framing Elevation for 5' Sloped Facade

FS77Q/AA, Endwall Framing Elevation for 5' Sloped Facade

FS78Q/AA, Endwall Framing Elevation for 5' Sloped Facade