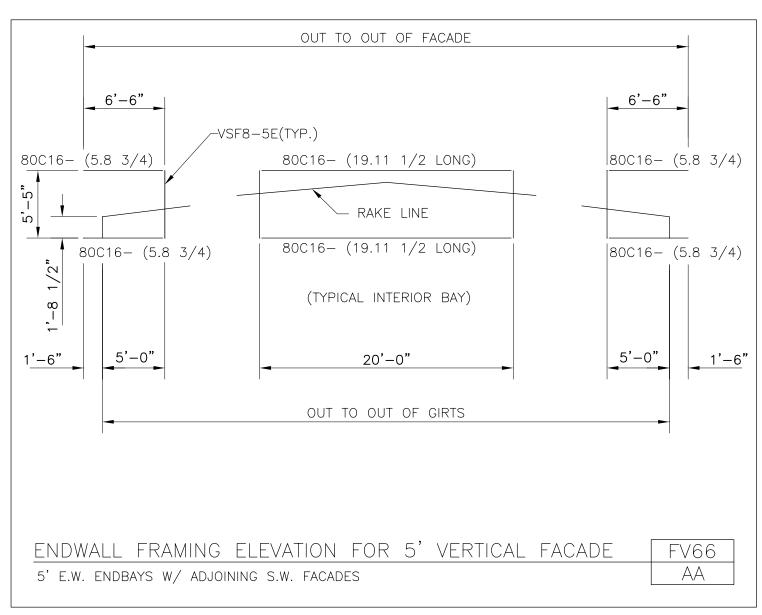

To Section Index

25' S.W. BAYS / 1'-6" SETBACK

**FACADE DETAILS** 

Endwall Framing Elevation For 5' Vertical Facade 5' E.W. Endbays w/ Adjoining S.W. Facades FV66/AA

Download the DWG file by clicking here.

### PRODUCT MANUAL FACADE DETAILS

A NUCOR COMPANY

Endwall Framing Elevation For 5' Vertical Facade 10' E.W. Endbays w/ Adjoining S.W. Facades FV67/AA

Download the DWG file by clicking here.