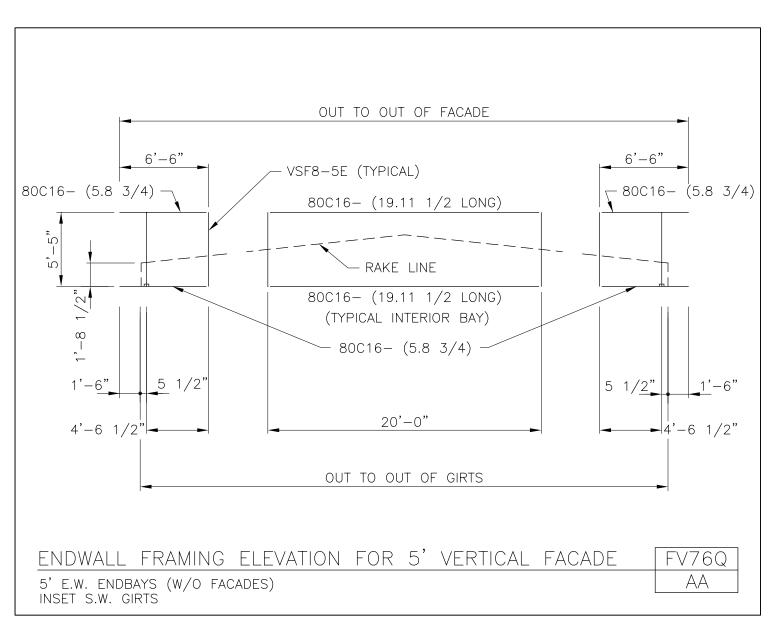

FV76Q/AA, Endwall Framing Elevation For 5' Vertical Facade

FV77Q/AA, Endwall Framing Elevation For 5' Vertical Facade

FV78Q/AA, Endwall Framing Elevation For 5' Vertical Facade

FV79Q/AA, Endwall Framing Elevation For 5' Vertical Facade