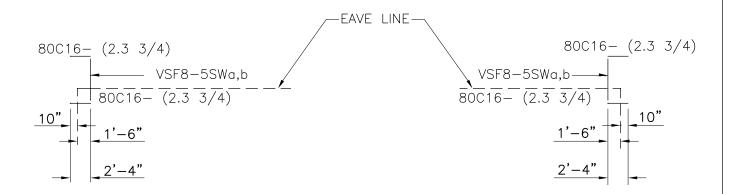

### **PRODUCT MANUAL**

**FACADE DETAILS** 

A NUCOR COMPANY

Typical Sidewall Framing Elevation For 5' Vertical Facade 20' S.W. Bays / 1'-6" Setback FV60/AA

Download the DWG file by clicking here.