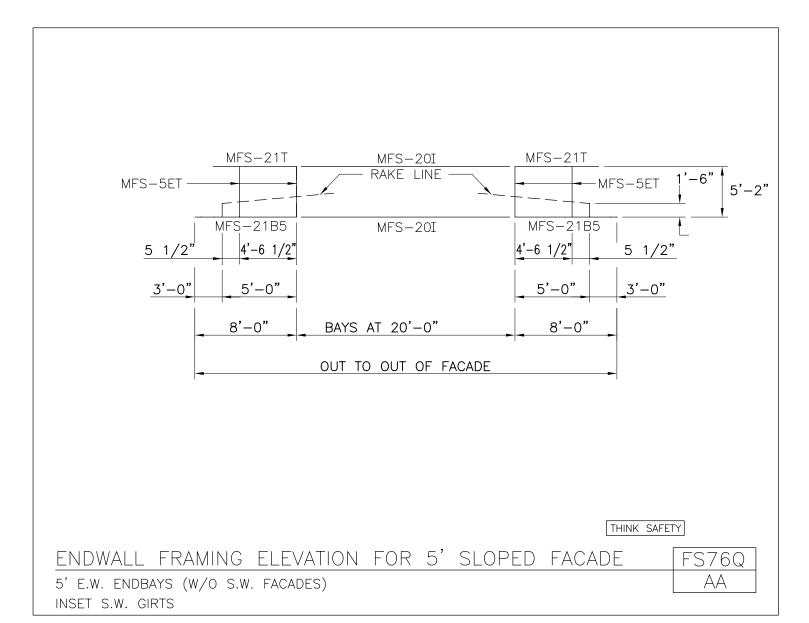

FS74/BB, Facade Connection to Main Building

FS76Q/AA, Endwall Framing Elevation for 5' Sloped Facade

FS77Q/AA, Endwall Framing Elevation for 5' Sloped Facade

FS78Q/AA, Endwall Framing Elevation for 5' Sloped Facade