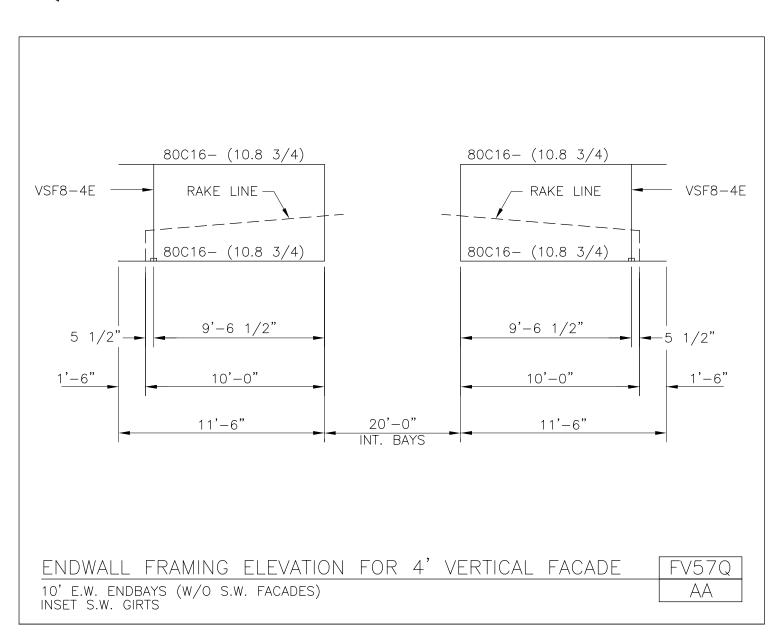

### PRODUCT MANUAL

**FACADE DETAILS** 

A NUCOR COMPANY

Endwall Framing Elevation for 4' Vertical Facade 20' E.W. Endbays (w/o S.W. Facades) Inset S.W. Girts FV59Q/AA

Download the DWG file by clicking here.