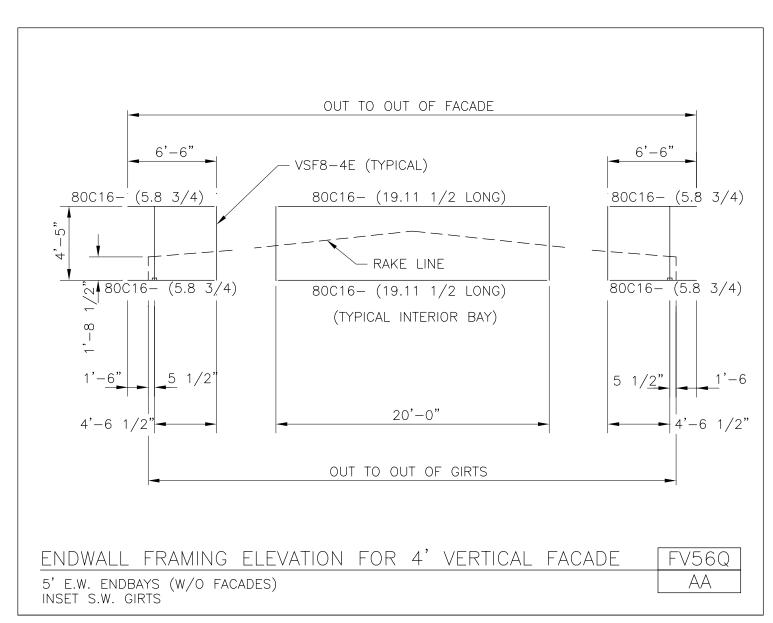

**FACADE DETAILS** 

Endwall Framing Elevation for 4' Vertical Facade 5' E.W. Endbays (w/o Facades) Inset S.W. Girts FV56Q/AA

Download the DWG file by clicking here.