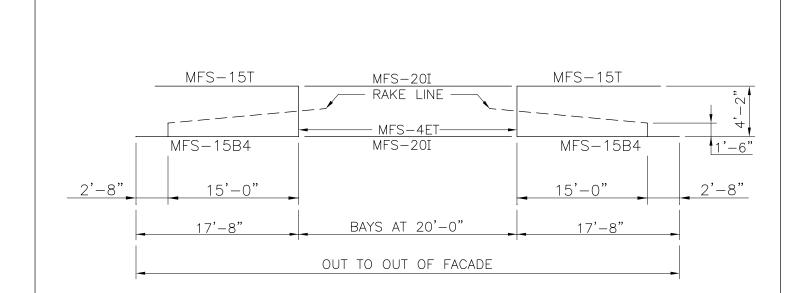

### **PRODUCT MANUAL**

**FACADE DETAILS** 

A NUCOR COMPANY

Typical Sidewall Framing Elevation for 5' Sloped Facade 20' S.W. Bays / 1'-6" Overhangs FS60/AA

TYP. SIDEWALL FRAMING ELEVATION FOR 5' SLOPED FACADE FS60
20' S.W. BAYS / 1'-6" OVERHANGS AA