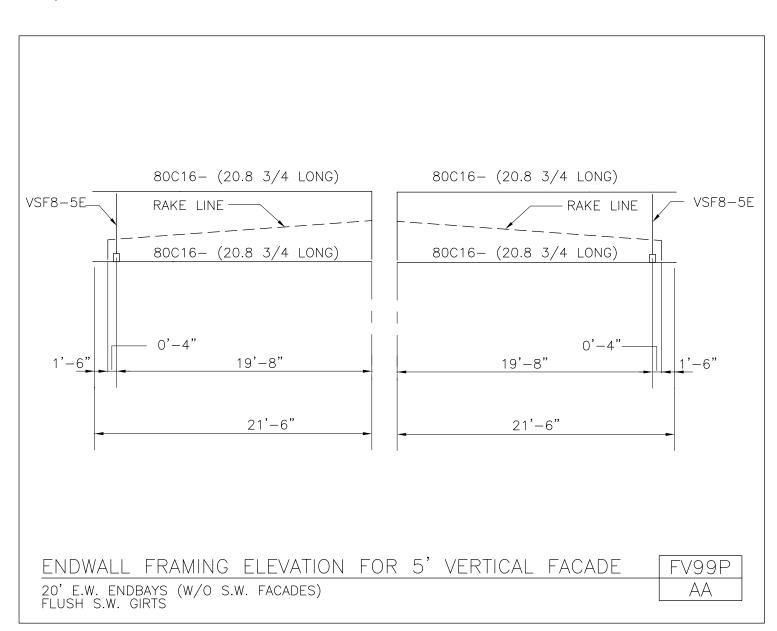

FV97P/AA, Endwall Framing Elevation For 5' Vertical Facade

FV98P/AA, Endwall Framing Elevation For 5' Vertical Facade

FV99P/AA, Endwall Framing Elevation For 5' Vertical Facade

### **PRODUCT MANUAL**

**FACADE DETAILS** 

A NUCOR COMPANY

Endwall Framing Elevation For 5' Vertical Facade 20' E.W. Endbays (w/o S.W.Facades) Flush S.W. Girts FV99P/AA

Download the DWG file by clicking here.