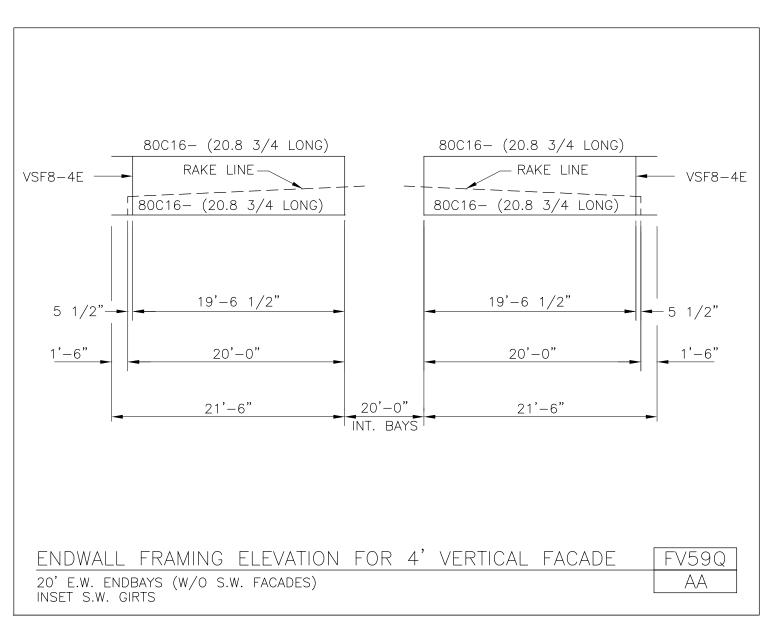

### PRODUCT MANUAL

**FACADE DETAILS** 

A NUCOR COMPANY

Endwall Framing Elevation for 4' Vertical Facade 20' E.W. Endbays (w/o S.W. Facades) Inset S.W. Girts FV59Q/AA

Download the DWG file by clicking here.