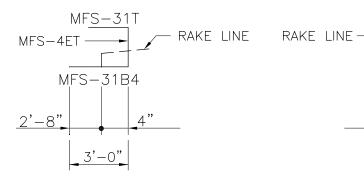

### PRODUCT MANUAL FACADE DETAILS

A NUCOR COMPANY

Endwall Corner Returns for 4' Vertical Facade Inset S.W. Girts FV31Q/AA

Download the DWG file by clicking here.

**FACADE DETAILS** 

A NUCOR COMPANY

Endwall Corner Returns for 4" Vertical Facade 8" Bypass S.W. Girts FV32M/AA