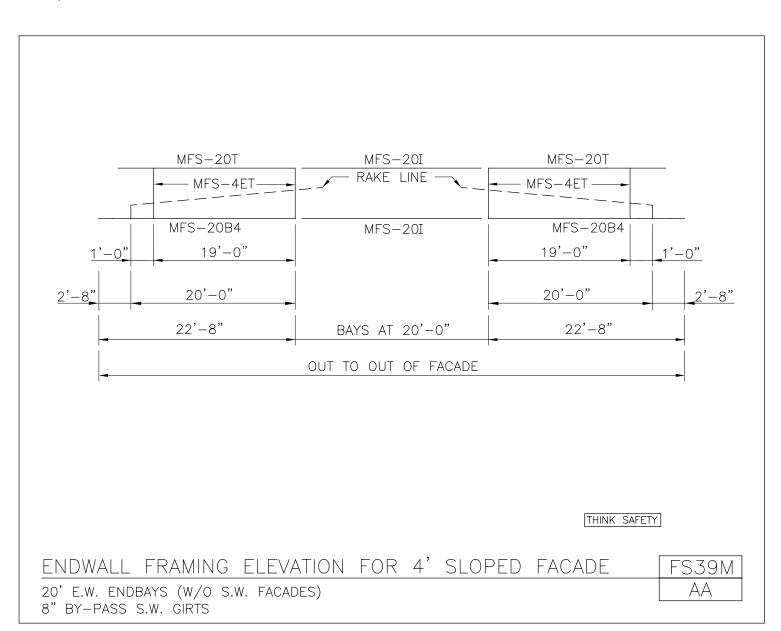

Endwall Framing Elevation For 4' Sloped Facade 15' E.W. Endbays (w/o S.W. Facades) 8" By-pass S.W. Girts FS38M/AA

Download the DWG file by clicking here.

**FACADE DETAILS** 

Endwall Framing Elevation For 4' Sloped Facade 20' E.W. Endbays (w/o S.W. Facades) 8" By-pass S.W. Girts) FS39M/AA