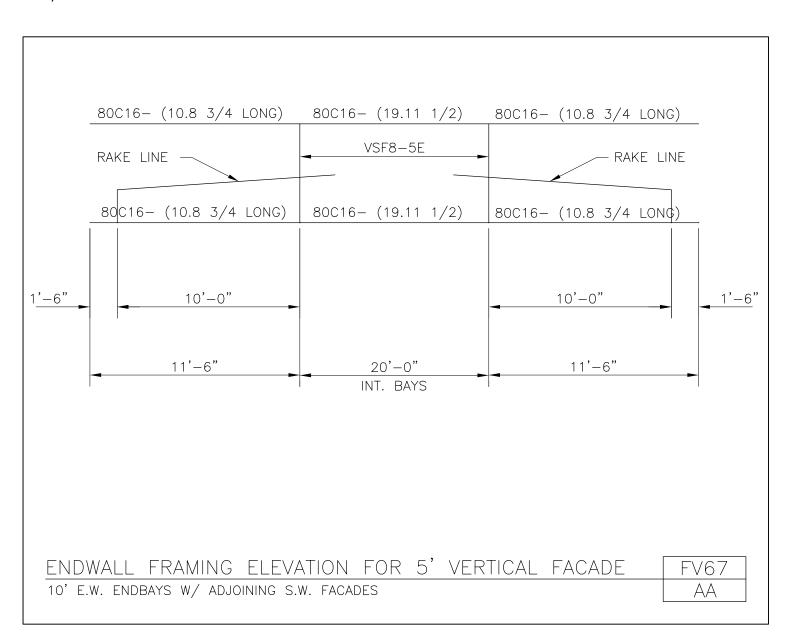

### PRODUCT MANUAL FACADE DETAILS

A NUCOR COMPANY

Endwall Framing Elevation For 5' Vertical Facade 10' E.W. Endbays w/ Adjoining S.W. Facades FV67/AA

Download the DWG file by clicking here.

### PRODUCT MANUAL FACADE DETAILS

A NUCOR COMPANY

Endwall Framing Elevation For 5' Vertical Facade 15' E.W. Endbays w/ Adjoining S.W. Facades FV68/AA

Download the DWG file by clicking here.

**FACADE DETAILS** 