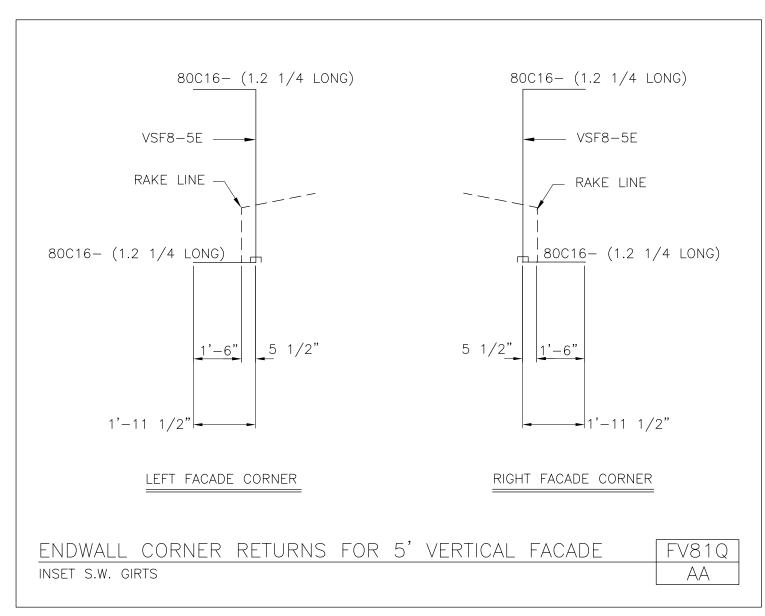

FV80P/AA, Endwall Corner Returns For 5' Vertical Facade

FV81Q/AA, Endwall Corner Returns For 5' Vertical Facade

FV82M/AA, Endwall Corner Returns For 5' Vertical Facade

FV86/AA, Endwall Framing Elevation For 5' Vertical Facade

**FACADE DETAILS** 

A NUCOR COMPANY

Endwall Corner Returns for 5' Sloped Facade Inset S.W. Girts FS81Q/AA

ENDWALL CORNER RETURNS FOR 5' SLOPED FACADE

FS81Q AA

INSET S.W. GIRTS

Download the DWG file by clicking here.