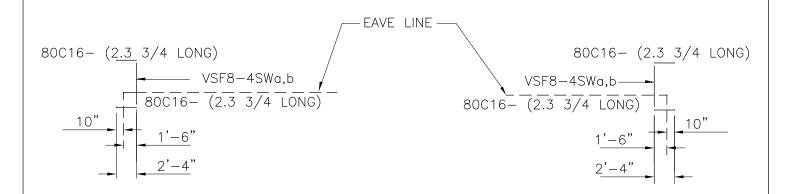

#### **PRODUCT MANUAL**

**FACADE DETAILS** 

A NUCOR COMPANY

S.W. Framing Return Elevations for Vertical Frame 1'-6" Setback FV23/AA

S.W. FRAMING RETURN ELEVATIONS FOR 4' VERTICAL FRAME FV23
1'-6" SETBACK

AA