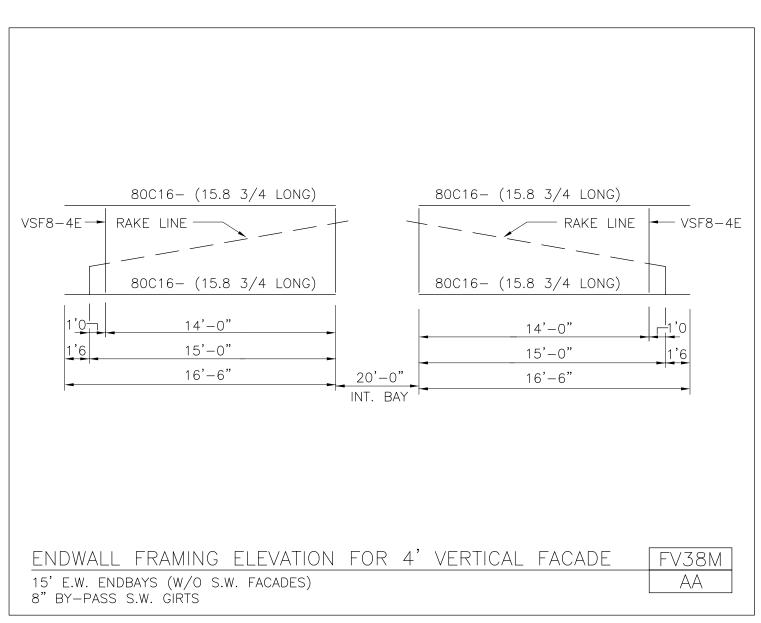

### PRODUCT MANUAL

**FACADE DETAILS** 

A NUCOR COMPANY

Endwall Framing Elevation for 4' Vertical Facade 15' E.W. Endbays (w/o Facades) 8" Bypass S.W. Girts FV38M/AA

Download the DWG file by clicking here.