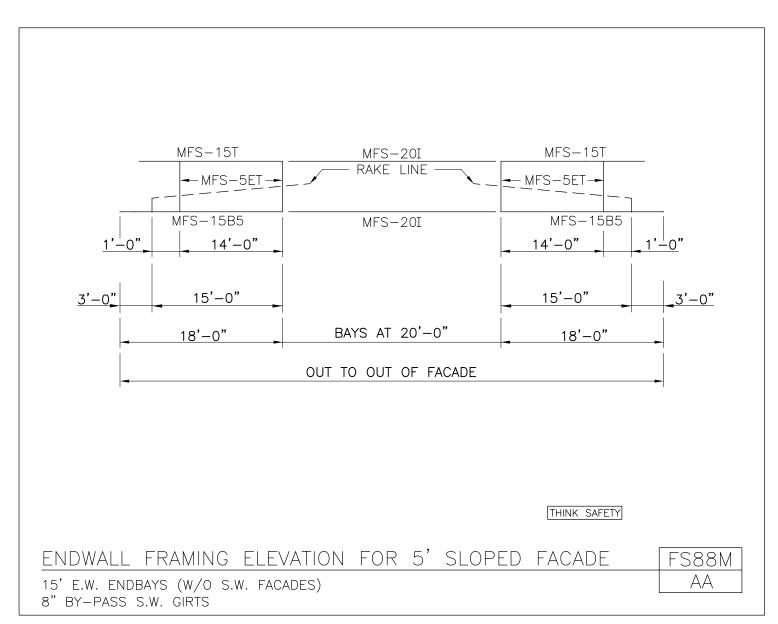

Download the DWG file by clicking here.

**FACADE DETAILS** 

A NUCOR COMPANY

Endwall Framing Elevation for 5' Sloped Facade 15' E.W. Endbays (w/o S.W. Facades) 8" By-Pass S.W. Girts FS88M/AA

Download the DWG file by clicking here.