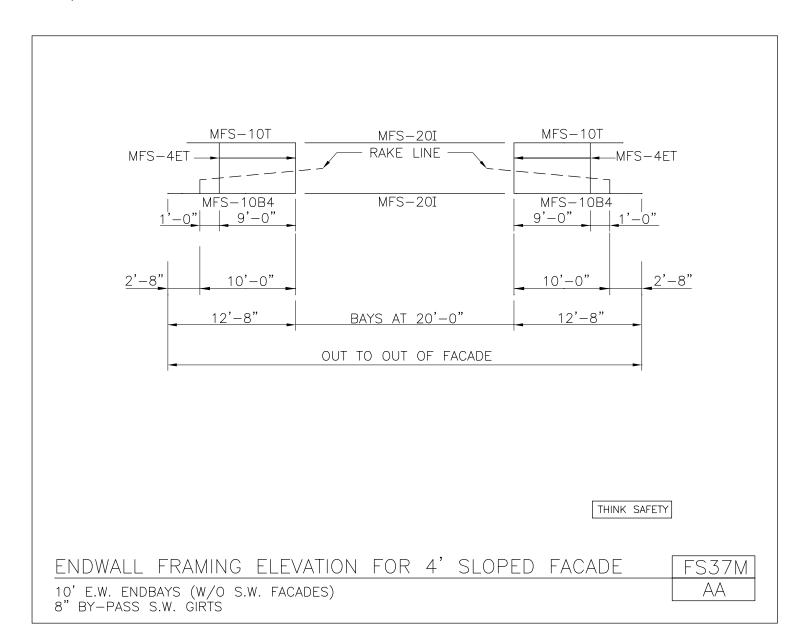

A NUCOR COMPANY

Endwall Framing Elevation for 4' Sloped Facade 10' E.W. Endbays (w/o S.W. Facades) 8" By-pass S.W. Girts FS37M/AA

Download the DWG file by clicking here.

**FACADE DETAILS** 

A NUCOR COMPANY