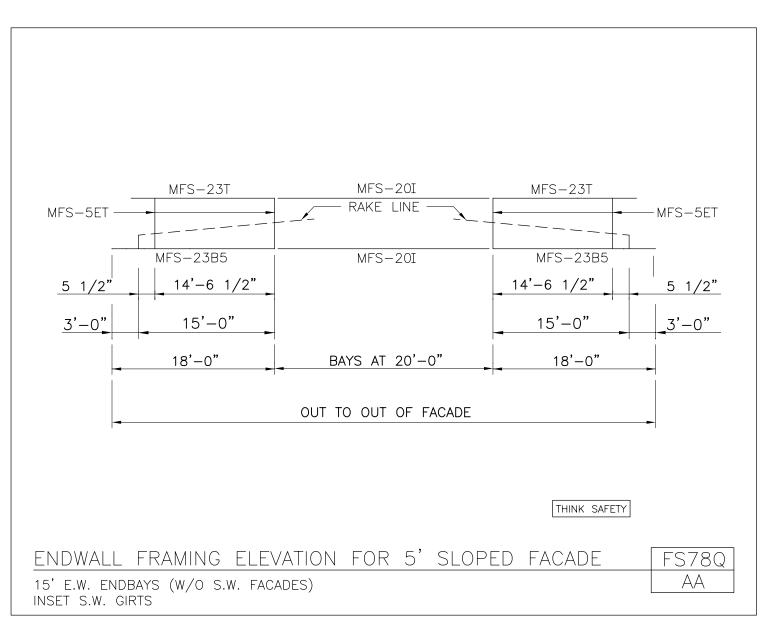

**FACADE DETAILS** 

A NUCOR COMPANY

Endwall Framing Elevation for 5' Sloped Facade 15' E.W. Endbays (w/o S.W. Facades) Inset S.W. Girts FS78Q/AA

Download the DWG file by clicking here.

**FACADE DETAILS** 