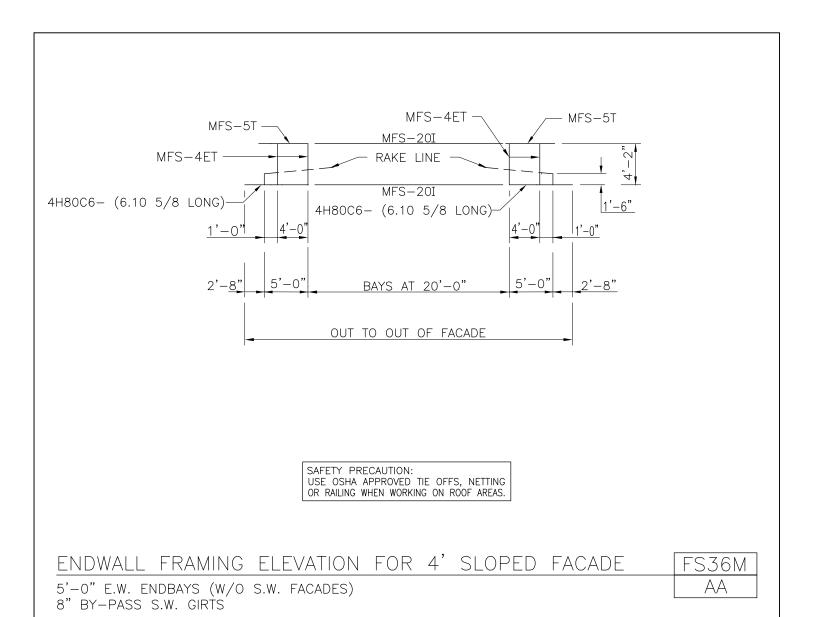

**FACADE DETAILS** 

A NUCOR COMPANY

Endwall Framing Elevation For 4' Sloped Facade 5'-0" E.W. Endbays (w/o S.W. Facades) 8" By-pass S.W. Girts FS36M/AA

Download the DWG file by clicking here.

**FACADE DETAILS** 