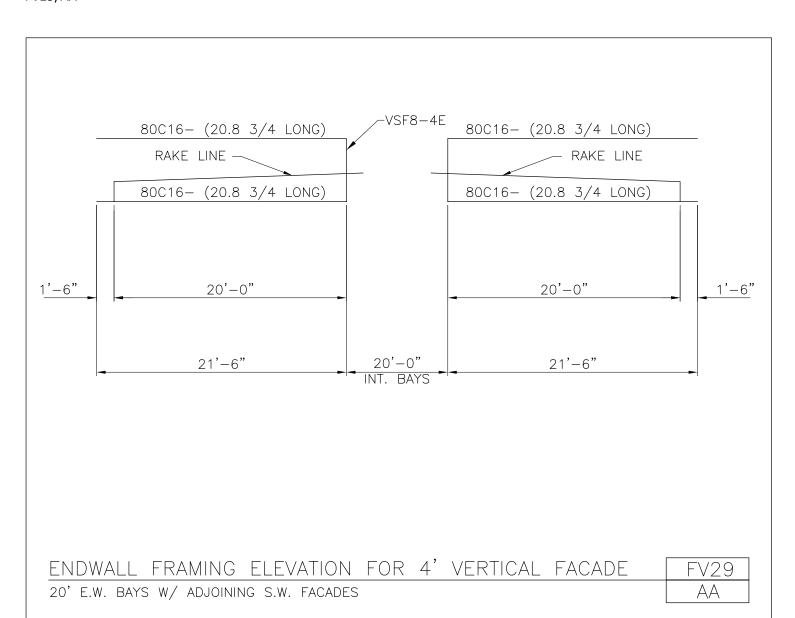

Endwall Framing Elevation for 4' Vertical Facade

15' E.W. Endbays w/ Adjoining S.W. Facades

FV28/AA

Download the DWG file by clicking here.

**FACADE DETAILS** 

A NUCOR COMPANY

Endwall Framing Elevation for 4' Vertical Facade 20' E.W. Bays w/ Adjoining S.W. Facades FV29/AA

Download the DWG file by clicking here.

**FACADE DETAILS** 

A NUCOR COMPANY

Endwall Corner Returns For 4' Vertical Facade Flush S.W. Girts FV30P/AA

Download the DWG file by clicking here.