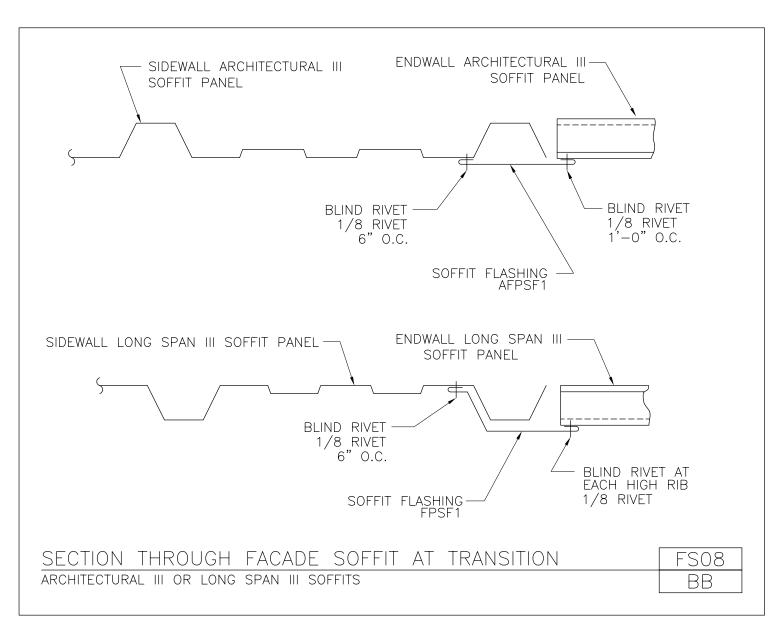

Download the DWG file by clicking here.

**FACADE DETAILS** 

A NUCOR COMPANY

Section Through Facade Soffit at Transition Architectural III or Long Span III Soffits FS08/BB

Download the DWG file by clicking here.