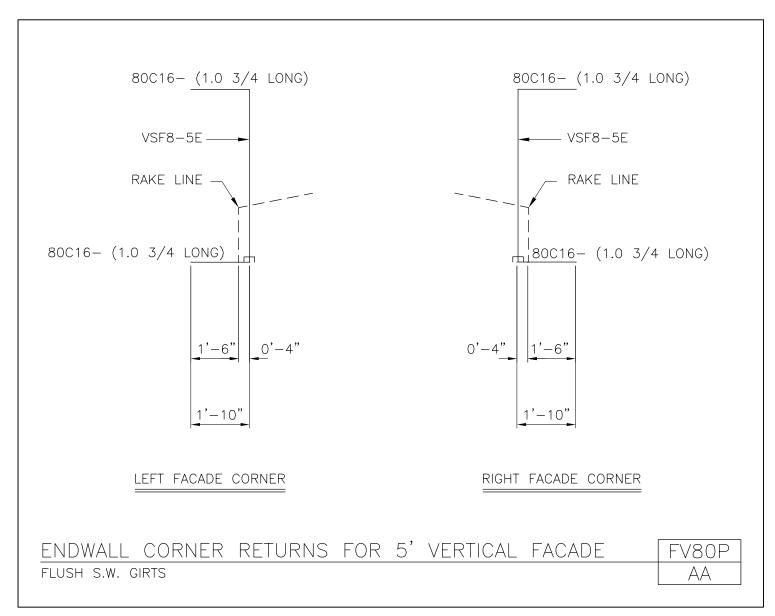

A NUCOR COMPANY

Endwall Corner Returns For 5' Vertical Facade Flush S.W. Girts FV80P/AA

Download the DWG file by clicking here.

**FACADE DETAILS** 

Endwall Corner Returns For 5' Vertical Facade Inset S.W. Girts FV81Q/AA