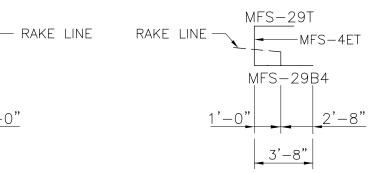

Download the DWG file by clicking here.

**FACADE DETAILS** 

A NUCOR COMPANY

Endwall Framing Elevation for 4' Sloped Facade 20' E.W. Endbays w/ Adjoining S.W. Facades FS29/AA

NOTE:

ADJOINING S.W. FACADES MUST EXTEND A MINIMUM OF 1 FULL S.W. BAY FROM E.W. FACADES.

| ENDWALL FRAMING         | ELEVATION FOR       | 4' SLOPED | FACADE | FS29 |
|-------------------------|---------------------|-----------|--------|------|
| 20' E.W. ENDBAYS W/ ADJ | DINING S.W. FACADES |           |        | AA   |