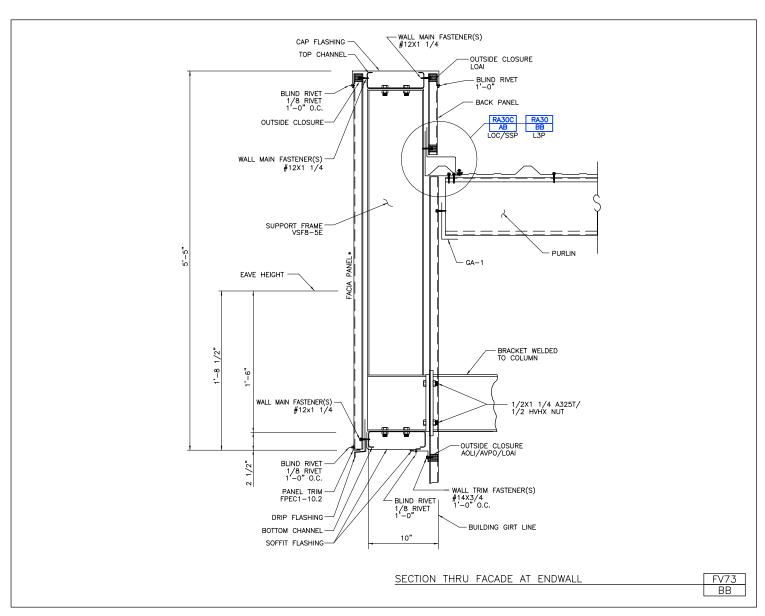

FV68/AA, Endwall Framing Elevation For 5' Vertical Facade

FV69/AA, Endwall Framing Elevation For 5' Vertical Facade

FV71/BB, Fastener Detail (Endwall Shown)

FV72/BB. Section Thru 5' Facade at Sidewall

FV73/BB, Section Thru Facade at Endwall

#### FV72/BB

Download the DWG file by clicking here.

**FACADE DETAILS** 

A NUCOR COMPANY

Section Thru Facade at Endwall

FV73/BB

Download the DWG file by clicking here.

**FACADE DETAILS** 