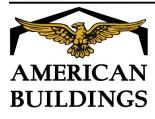

### PRODUCT MANUAL FACADE DETAILS

A NUCOR COMPANY

Endwall Corner Returns for 4' Vertical Facade Inset S.W. Girts FV31Q/AA

Download the DWG file by clicking here.

**FACADE DETAILS** 

A NUCOR COMPANY

Endwall Corner Returns for 4" Vertical Facade 8" Bypass S.W. Girts FV32M/AA