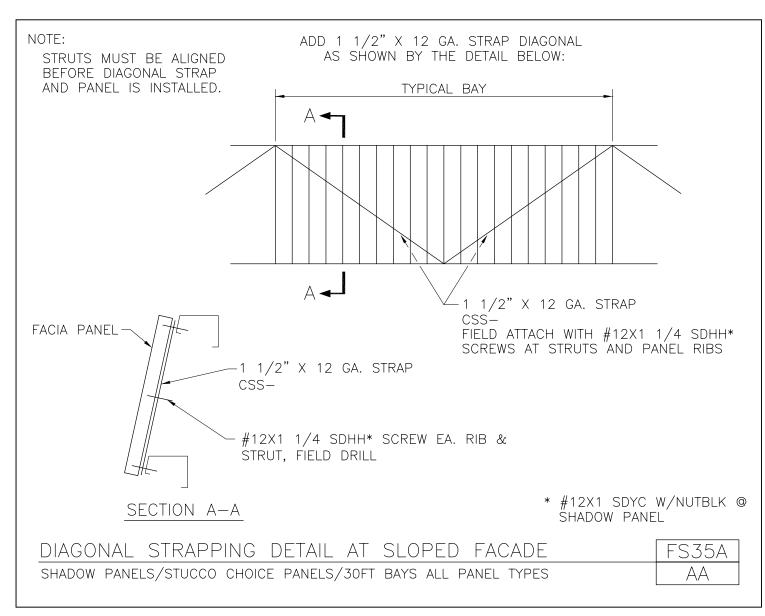

#### **PRODUCT MANUAL**

**FACADE DETAILS** 

A NUCOR COMPANY

Diagonal Strapping Detail at Sloped Facade Shadow Panels/Stucco Choice Panels/ 30FT Bays All Panel Types FS35A/AA

Download the DWG file by clicking here.