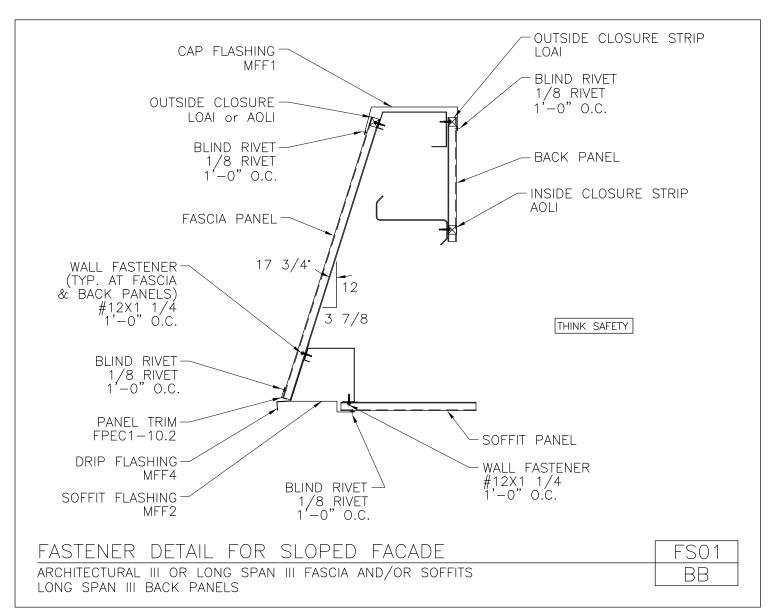

#### **PRODUCT MANUAL**

**FACADE DETAILS** 

Fastener Detail for Sloped Facade
Architectural III or Long Span III Fascia and/or Soffits Long Span III Back Panels
FS01/BB

Download the DWG file by clicking here.