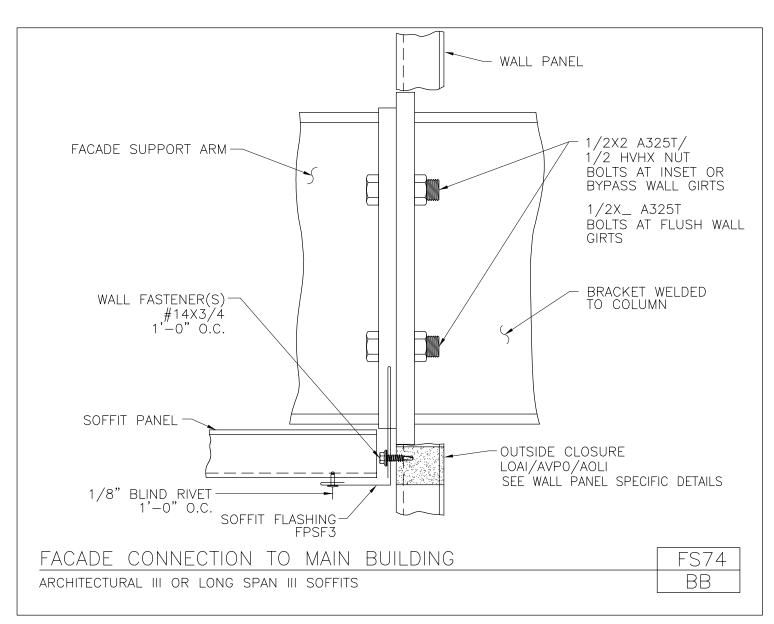

FS74/BB, Facade Connection to Main Building

FS76Q/AA, Endwall Framing Elevation for 5' Sloped Facade

FS77Q/AA, Endwall Framing Elevation for 5' Sloped Facade

FS78Q/AA, Endwall Framing Elevation for 5' Sloped Facade

Facade Connection to Main Building Architectural III or Long Span III Soffits FS74/BB

Download the DWG file by clicking here.

**FACADE DETAILS** 

A NUCOR COMPANY

Endwall Framing Elevation for 5' Sloped Facade 5' E.W. Endbays (w/o S.W. Facades) Inset S.W. Girts FS76Q/AA