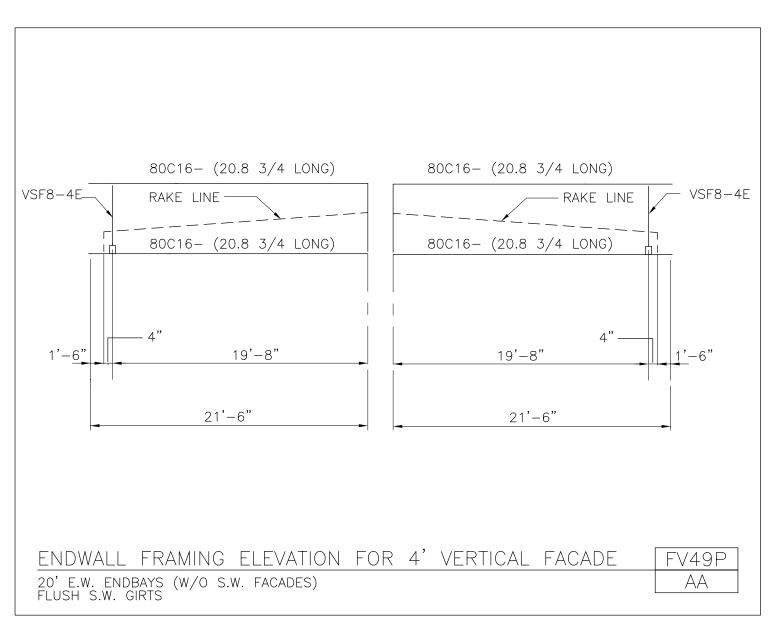

### **PRODUCT MANUAL**

**FACADE DETAILS** 

A NUCOR COMPANY

Endwall Framing Elevation for 4' Vertical Facade 20' E.W. Endbays (w/o S.W. Facades) Flush S.W. Girts FV49P/AA

Download the DWG file by clicking here.