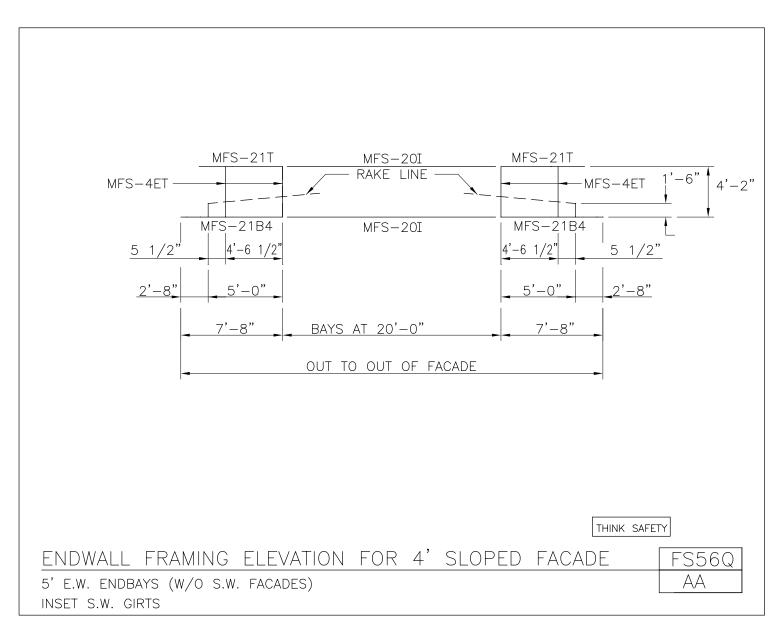

Download the DWG file by clicking here.

**FACADE DETAILS** 

A NUCOR COMPANY

Endwall Framing Elevation For 4' Sloped Facade 5' E.W. Endbays (w/o S.W. Facades) Inset S.W. Girts FS56Q/AA

Download the DWG file by clicking here.