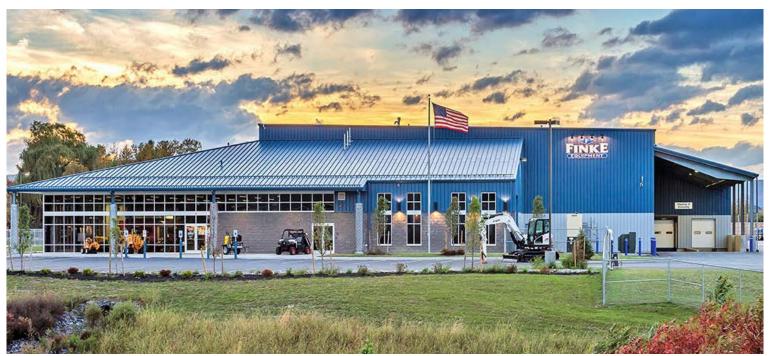

# Finke Equipment

## LOCATION

Selkirk, New York

#### SIZE

61,200 sf

# **WALL SYSTEM**

Architectural III

## **ROOF SYSTEM**

Standing Seam 360 LocSeam 360 Finke Equipment is one of New York's largest and most well respected heavy equipment dealerships, specializing in providing new and used equipment sales and rentals.

Their new headquarter facility includes office space for the sales department, a training center, and a repair shop featuring eight new maintenance bays, paint booth, welding bay, and wash bay. A mezzanine houses offices that look down onto the showroom and maintenance area so management can oversee day-to-day operations.