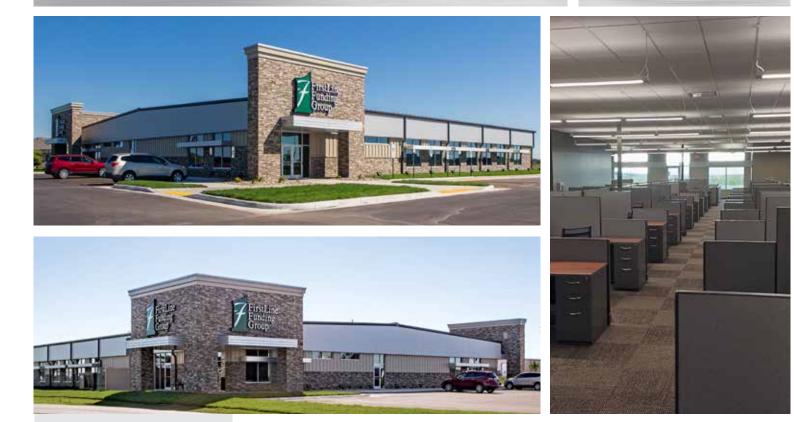

## FirstLine Funding Group

LOCATION Madison, South Dakota

**SIZE** 17,787 sf

WALL SYSTEM Shadow Panel

**ROOF SYSTEM** Standing Seam 360 This office building is a clear span, gable frame structure with a front entrance tower and below eave canopy. The inset/outset façade offers a contemporary appearance, and features our ST40 striated insulated metal panels.

The remaining exterior is a combination of ABC's Shadow Panel wall system and stone. Shadow Panel provides attractive deep-fluted profiles that accent contrasting shadow patterns, and is fastened to the framework from the inside, leaving no exposed fasteners.