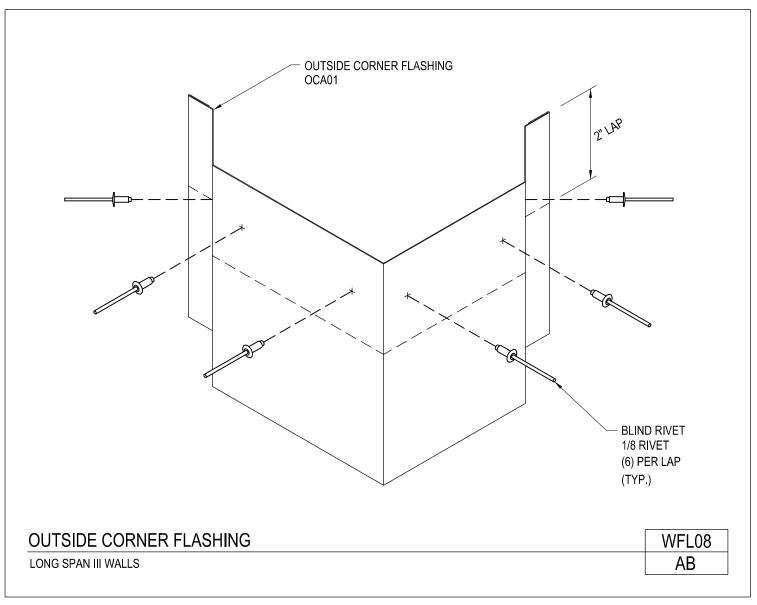

Outside Corner Flashing Long Span III Walls WFL08/AB

Download the DWG file by clicking here.