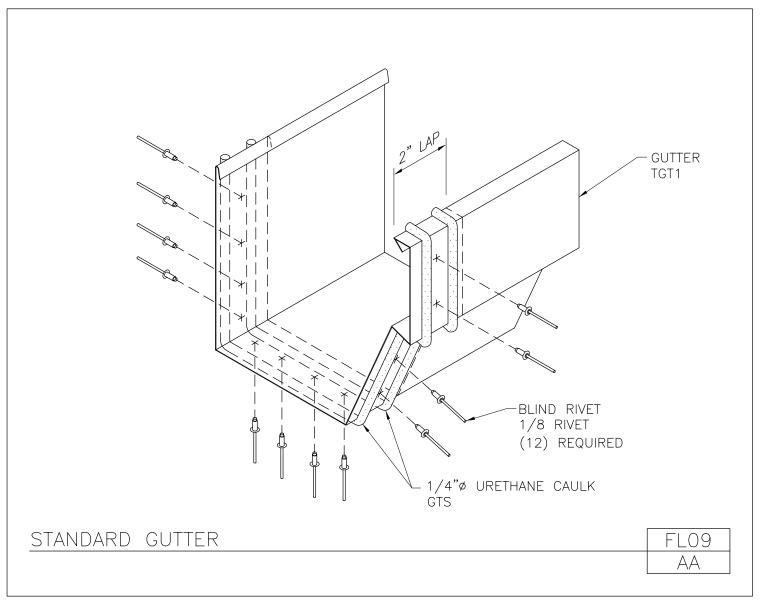

Download the DWG file by clicking here.

Outside Corner Flashing Insulated Wall Panels FL08/AW

Download the DWG file by clicking here.

Standard Gutter

FL09/AA

Download the DWG file by clicking here.

Oversize Gutter