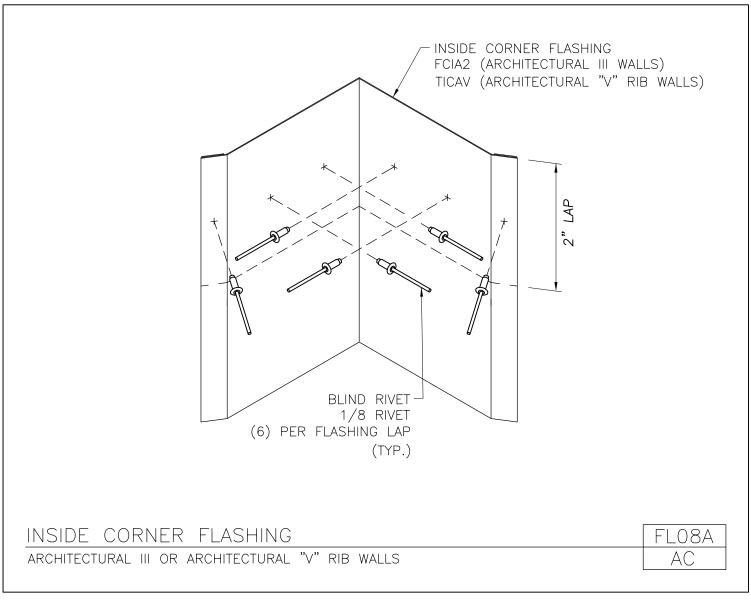

Download the DWG file by clicking here.

Inside Corner Flashing Architectural III or Architectural "V" Rib Walls FL08A/AC

Download the DWG file by clicking here.

Inside Corner Flashing Insulated Wall Panels FL08A/AW