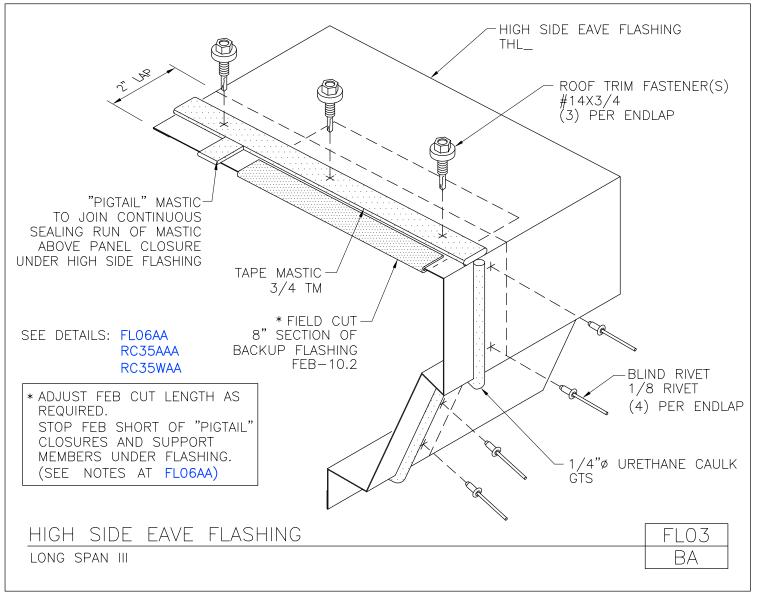

Revised 10/5/20

High Side Eave Flashing Long Span III FL03/BA

Download the DWG file by clicking here.

High Side Eave Flashing Loc Seam Roof FL03/GA

Download the DWG file by clicking here.

**To Section Index** 