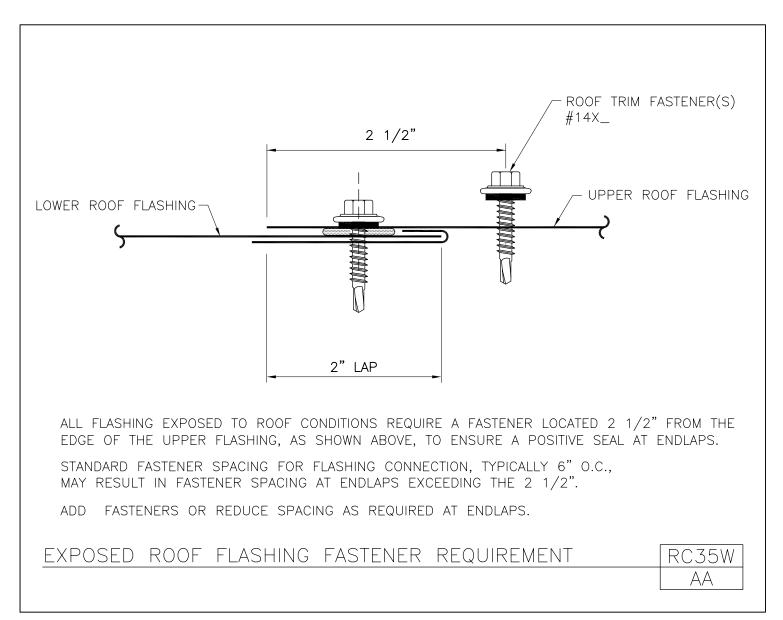

EXAMPLES: RIDGE FLASHING TO RAKE CAP HIP FLASHING TO TRCZ AT EAVE RIDGE CAP TO PEAK BOX

 AT ALL EXPOSED ROOF FLASHINGS ENDLAPS INSTALL A STITCH FASTENER THROUGH THE UPPER FLASHING 2 1/2" FROM THE ENDLAP.
SEE DETAIL: RC35WAA

Download the DWG file by clicking here.

Section Through Roof Flashing Lap

RC35A/AA

Download the DWG file by clicking here.

**Exposed Roof Flashing Fastener Requirement** 

RC35W/AA

Download the DWG file by clicking here.