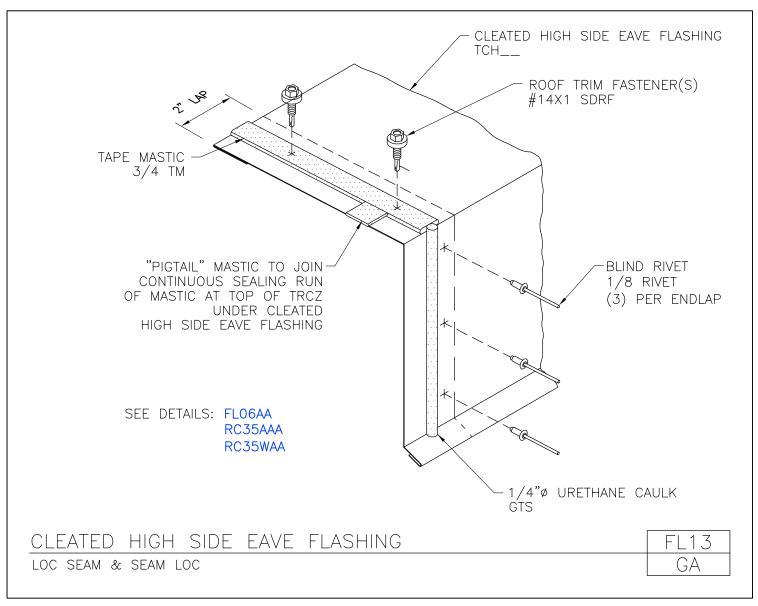

Download the DWG file by clicking here.

Cleated High Side Eave Flashing Standing Seam FL13/SA

Download the DWG file by clicking here.

Eave Closure Flashing Standard Flashing Lap FL14/AA

Download the DWG file by clicking here.