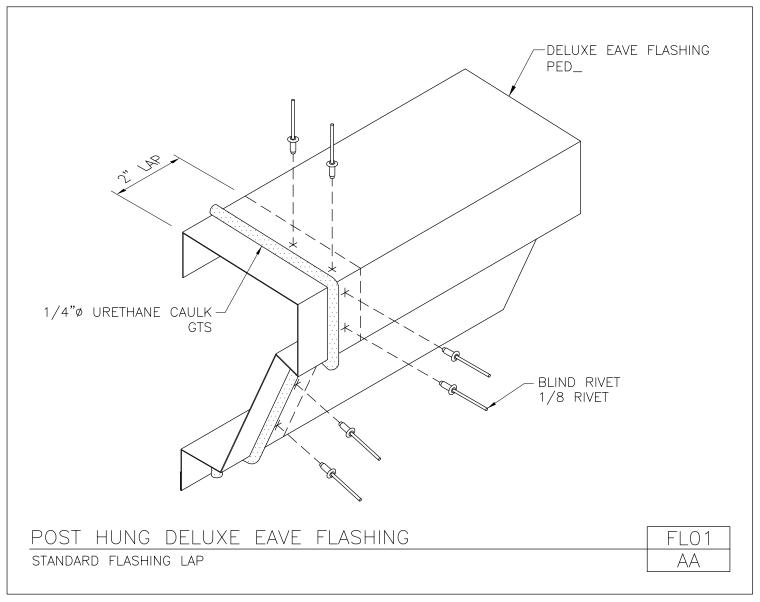

Post Hung Deluxe Eave Flashing Standard Flashing Lap FL01/AA

Download the DWG file by clicking here.

Universal Rake Flashing All Roof Panels FL02/AA

Download the DWG file by clicking here.

**To Section Index** 