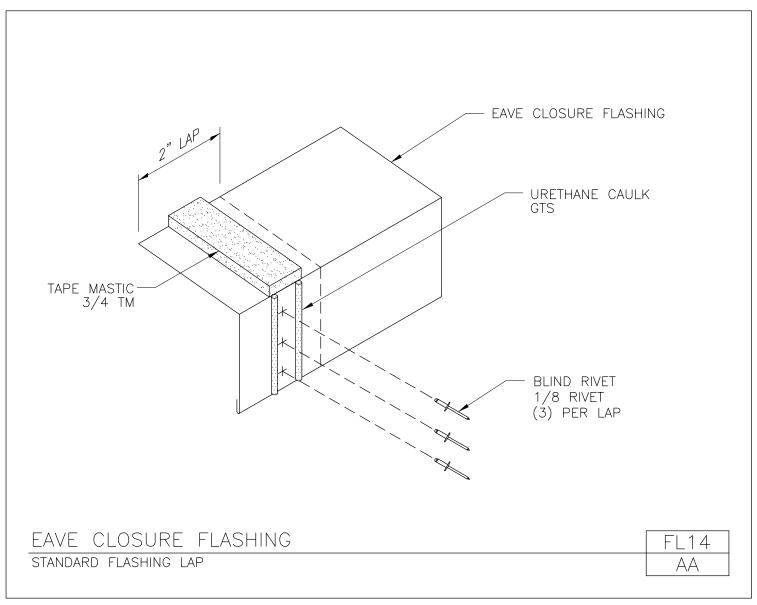

Download the DWG file by clicking here.

Cleated High Side Eave Flashing Standing Seam FL13/SA

Download the DWG file by clicking here.

Eave Closure Flashing Standard Flashing Lap FL14/AA

Download the DWG file by clicking here.