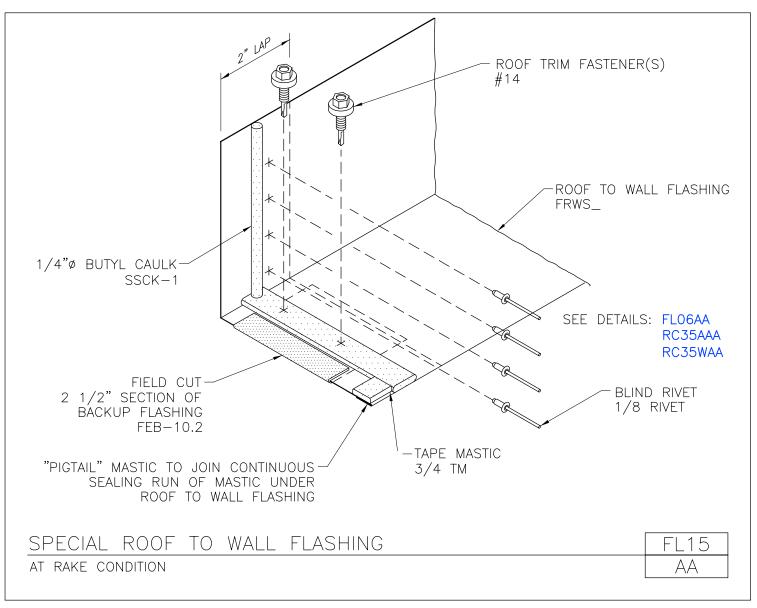

Special Roof to Wall Flashing At Rake Condition FL15/AA

Download the DWG file by clicking here.

**To Section Index** 

Issued 9/28/2016

Parapet Cap Flashing Non-Structural Parapets NP20/AA

Download the DWG file by clicking here.