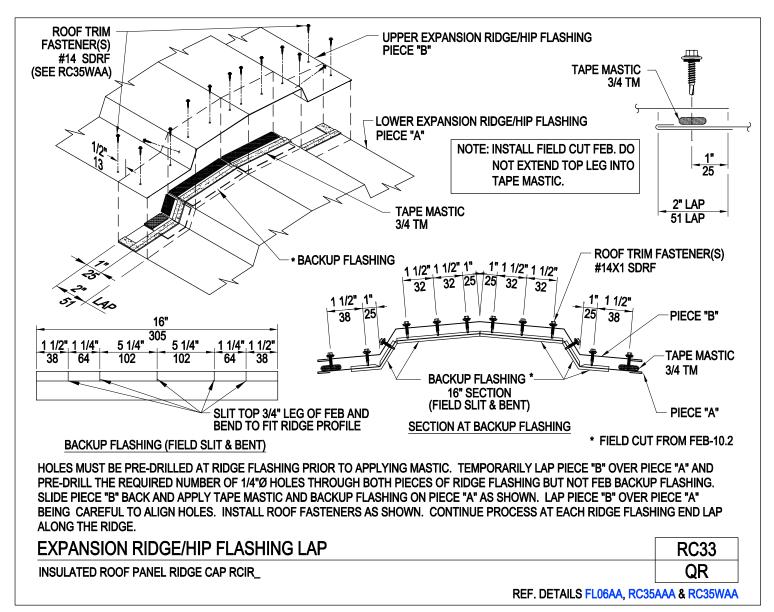

REF. DETAILS FL06AA, RC35AAA & RC35WAA

Download the DWG file by clicking here.

Expansion Ridge/Hip Flashing Insulated Roof Panels RC33/QR

Download the DWG file by clicking here.

Expansion/Vented Ridge/Hip Flashing Lap Standing Seam Roofs and Ridge Cap RCSS\_ RC33/SA