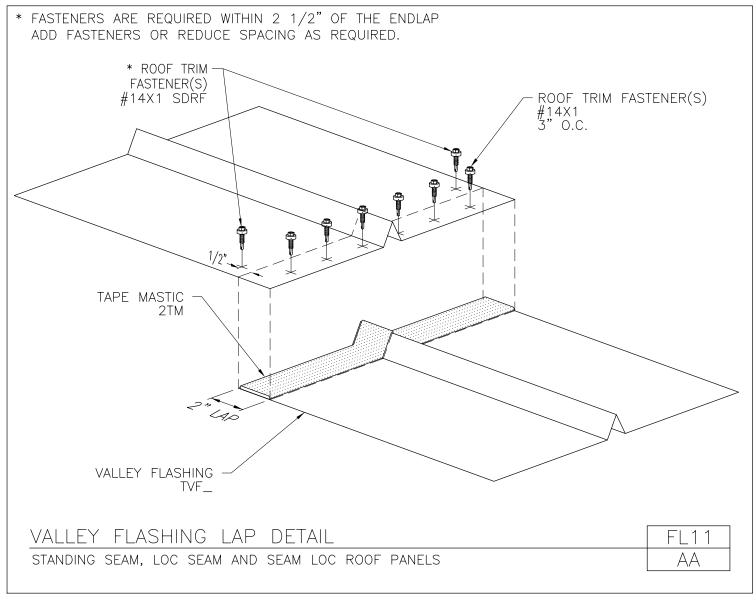

FL09A/AA

Download the DWG file by clicking here.

Valley Flashing Lap Detail Standing Seam & Loc Seam Roof Panels FL11/AA

Download the DWG file by clicking here.

Cleated Rake Flashing Loc Seam Roof FL12/GA