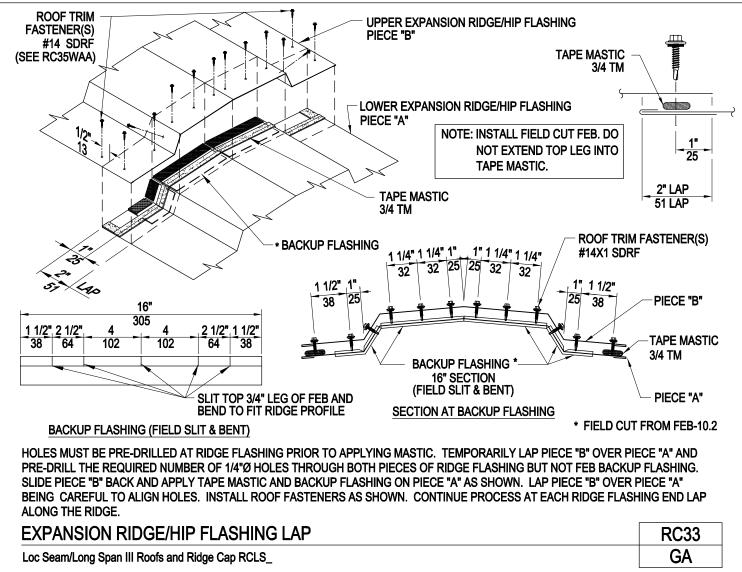

Hip Trim Lap Loc Seam Roof With THFC\_ or THCHC\_ RC33A/GA

Download the DWG file by clicking here.

Hip Trim Lap Standing Seam Roof With THFS\_ RC33A/SA

**To Section Index** 

Issued 9/28/2016

Expansion/Vented Ridge/Hip Flashing Lap Loc Seam/Long Span III Roofs and Ridge Cap RCLS\_ RC33/GA

REF. DETAILS FL06AA, RC35AAA & RC35WAA

Download the DWG file by clicking here.

Expansion Ridge/Hip Flashing Insulated Roof Panels RC33/QR

Download the DWG file by clicking here.

Expansion/Vented Ridge/Hip Flashing Lap Standing Seam Roofs and Ridge Cap RCSS\_ RC33/SA