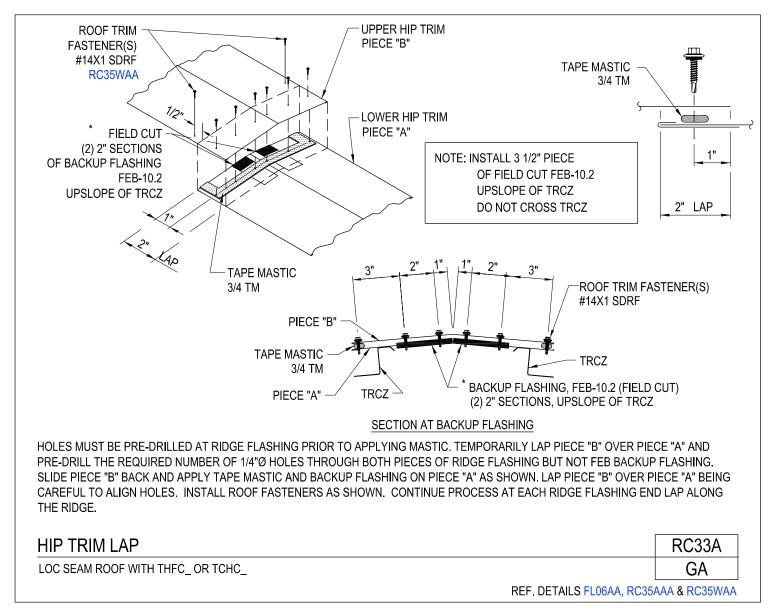

Hip Trim Lap Loc Seam Roof With THFC\_ or THCHC\_ RC33A/GA

Download the DWG file by clicking here.

Hip Trim Lap Standing Seam Roof With THFS\_ RC33A/SA

**To Section Index** 

Issued 9/28/2016

Expansion/Vented Ridge/Hip Flashing Lap Loc Seam/Long Span III Roofs and Ridge Cap RCLS\_ RC33/GA