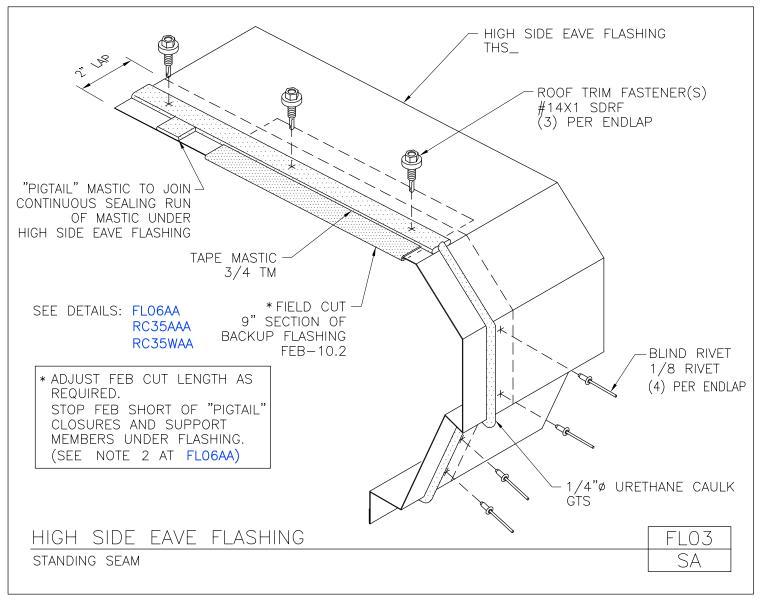

Issued 9/28/2016

High Side Eave Flashing Standing Seam FL03/SA

Download the DWG file by clicking here.

Roof to Wall Flashing At High Side Condition FL04A/AU

Download the DWG file by clicking here.

Universal Roof to Wall Flashing At Rake Conditions FL05/AA