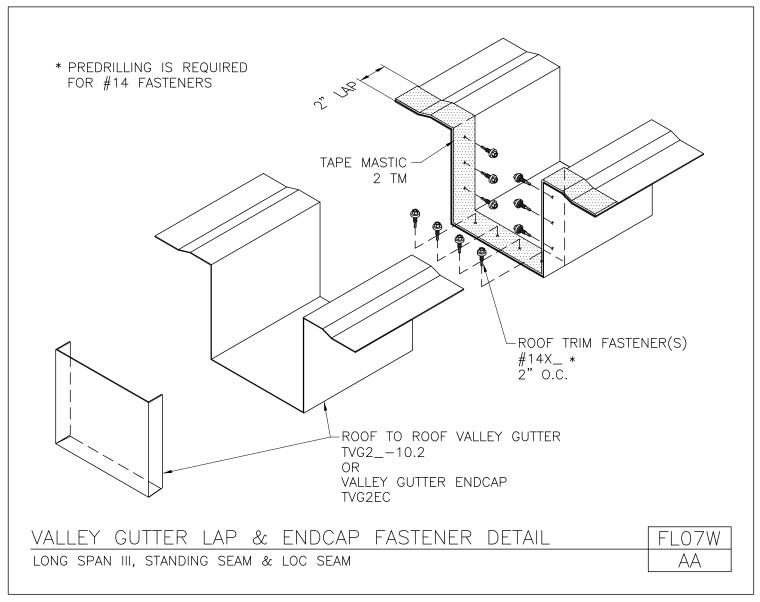

- 4. VALLEY GUTTER LAPS SHALL BE SEALED WITH 2 X 3/16 TAPE MASTIC (2 TM) AND SHALL BE STITCHED WITH #14 ROOF FASTENERS 2" ON CENTER. QUANTITY WILL VARY WITH GUTTER SIZE.
- 5. PREDRILL 1/4"Ø HOLES AT UPPER AND LOWER FLASHING FOR #14 FASTENERS. DO NOT PREDRILL FEB BACKUP FLASHING.
- FOR ROOF FLASHING LAPS NOT SHOWN IN DETAILS, THAT ARE EXPOSED TO ROOF CONDITIONS, USE THE FOLLOWING AS A GUIDE;
  - REINFORCE THE TOP SIDE OF ALL FLASHING END TRANSITIONS EXPOSED TO ROOF CONDITIONS USING #14 ROOF FASTENERS, 3" ON CENTER THROUGH MASTIC AND FIELD CUT FEB-10.2 (AS SPACE ALLOWS)

#### GENERAL REQUIREMENTS

8. ALL FLASHING LAPS SHALL BE TWO INCHES.

FLASHING LAPS AND TRANSITIONS – GENERAL REQUIREMENTS FLO6

Download the DWG file by clicking here.

Valley Gutter Lap & Endcap Fastener Detail Long Span III, Standing Seam, & Loc Seam FL07/AA

Download the DWG file by clicking here.

Valley Gutter Flashing Long Span III, Standing Seam & Loc Seam FL07W/AA

Download the DWG file by clicking here.

**To Section Index** 

Revised 9/30/2017

Inside Corner Flashing Long Span III Walls FL08A/AB