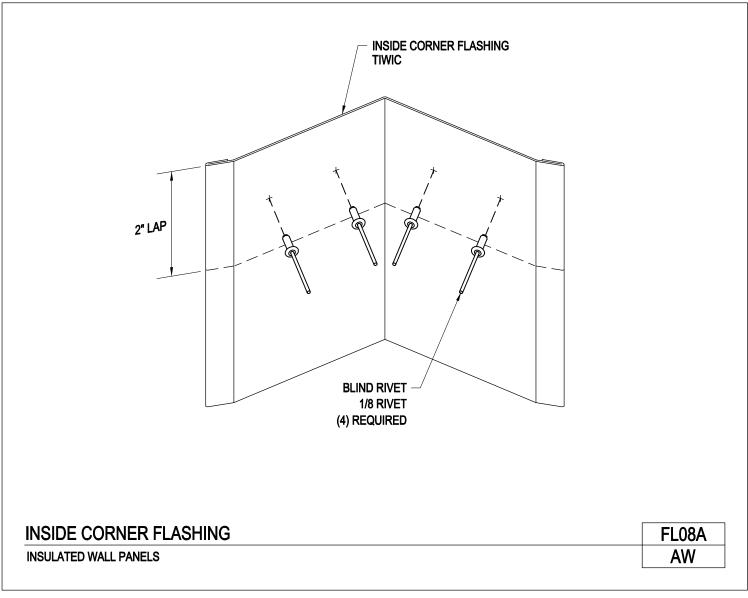

Download the DWG file by clicking here.

Inside Corner Flashing Architectural III or Architectural "V" Rib Walls FL08A/AC

Download the DWG file by clicking here.

Inside Corner Flashing Insulated Wall Panels FL08A/AW