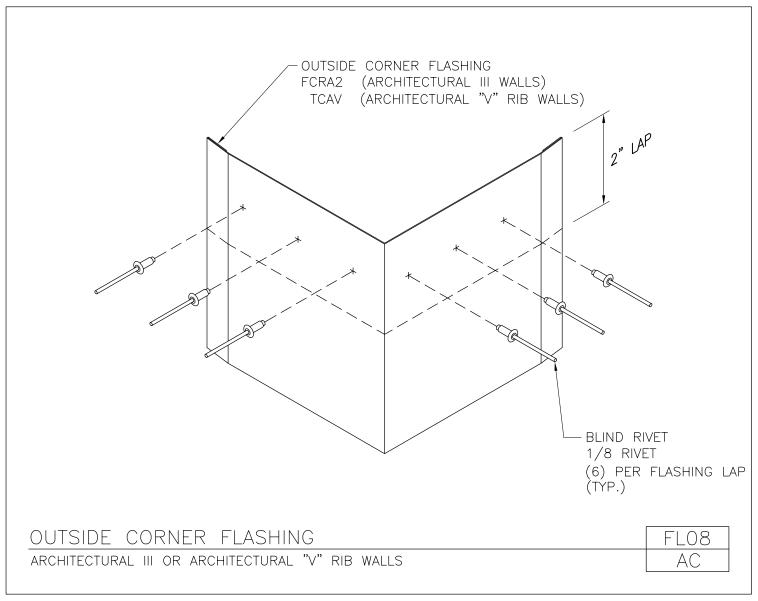

Download the DWG file by clicking here.

Outside Corner Flashing Long Span III Walls FL08/AB

Download the DWG file by clicking here.

Outside Corner Flashing Architectural III or Architectural "V" Rib Walls FL08/AC