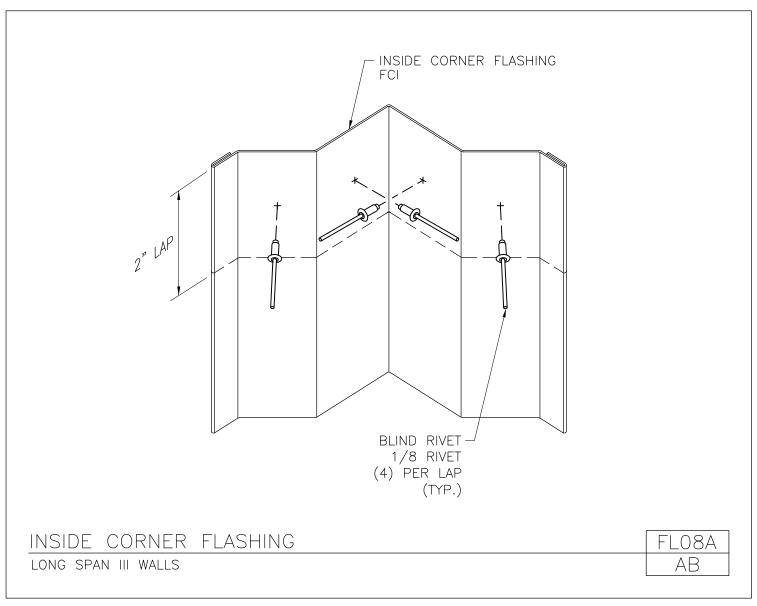

Download the DWG file by clicking here.

Valley Gutter Flashing Long Span III, Standing Seam & Loc Seam FL07W/AA

Download the DWG file by clicking here.

**To Section Index** 

Revised 9/30/2017

Inside Corner Flashing Long Span III Walls FL08A/AB