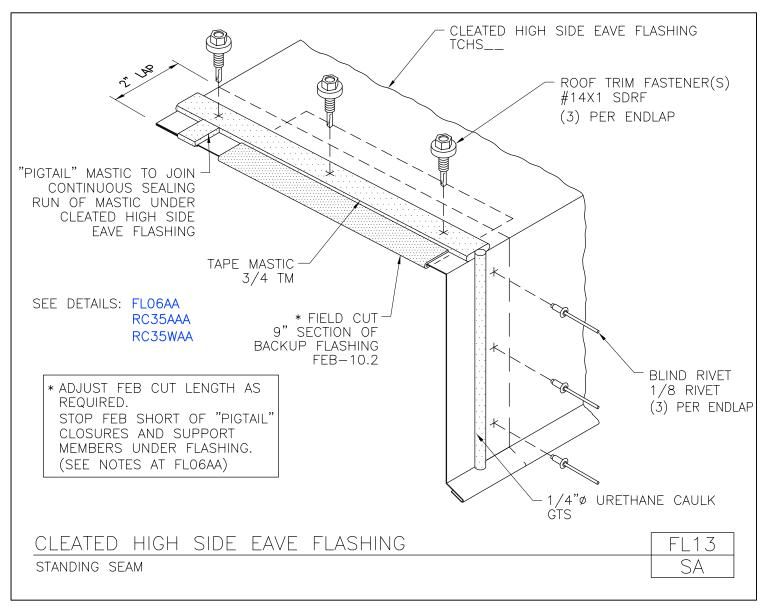

Download the DWG file by clicking here.

Cleated High Side Eave Flashing Standing Seam FL13/SA

Download the DWG file by clicking here.

Eave Closure Flashing Standard Flashing Lap FL14/AA

Download the DWG file by clicking here.