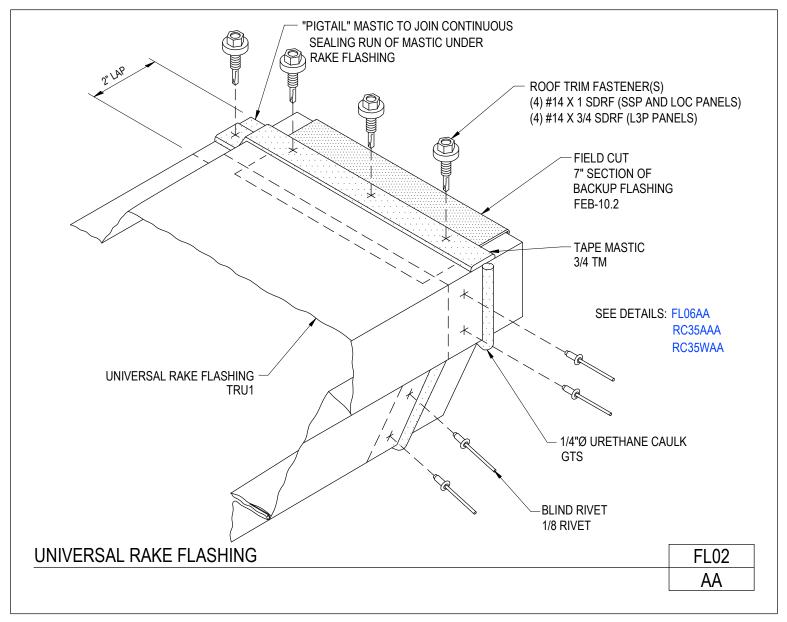

Post Hung Deluxe Eave Flashing Standard Flashing Lap FL01/AA

Download the DWG file by clicking here.

Universal Rake Flashing All Roof Panels FL02/AA

Download the DWG file by clicking here.

**To Section Index** 