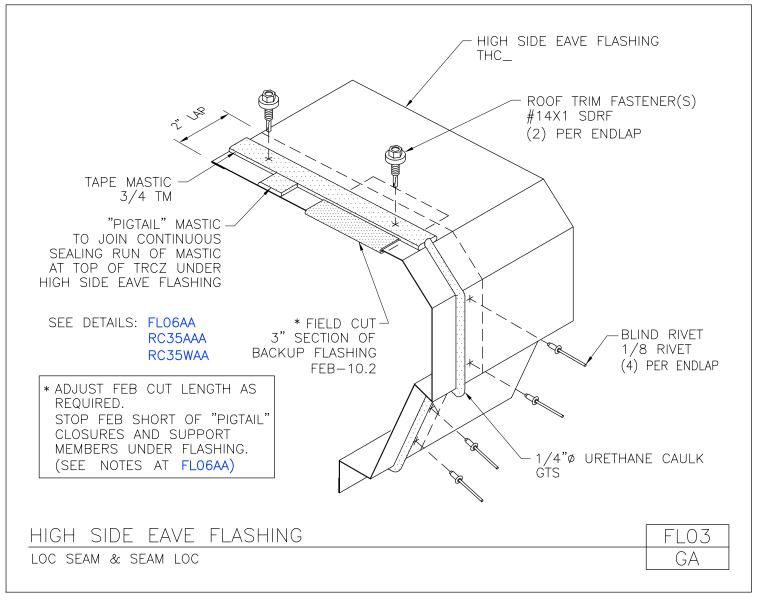

Revised 10/5/20

High Side Eave Flashing Long Span III FL03/BA

Download the DWG file by clicking here.

High Side Eave Flashing Loc Seam Roof FL03/GA

Download the DWG file by clicking here.

**To Section Index** 