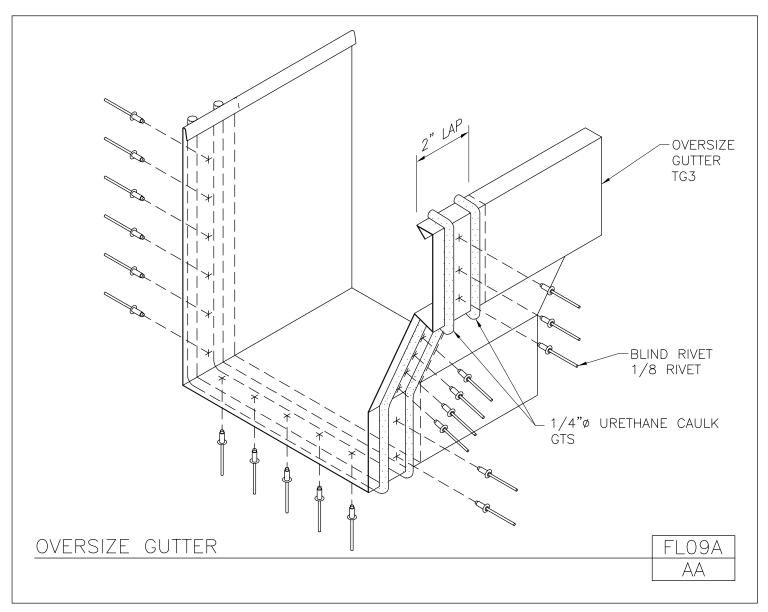

Download the DWG file by clicking here.

Outside Corner Flashing Insulated Wall Panels FL08/AW

Download the DWG file by clicking here.

Standard Gutter

FL09/AA

Download the DWG file by clicking here.

Oversize Gutter

FL09A/AA

Download the DWG file by clicking here.

Valley Flashing Lap Detail Standing Seam & Loc Seam Roof Panels FL11/AA

Download the DWG file by clicking here.

Cleated Rake Flashing Loc Seam Roof FL12/GA