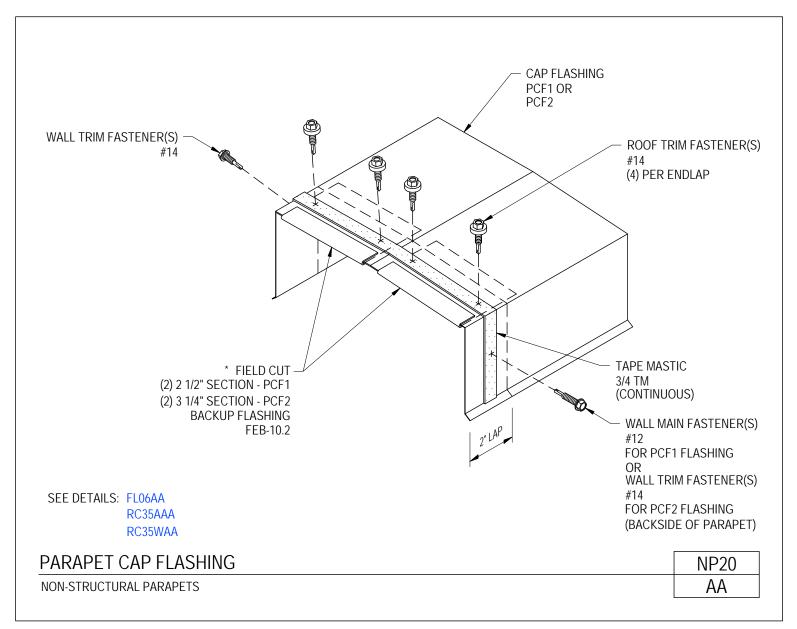

Special Roof to Wall Flashing At Rake Condition FL15/AA

Download the DWG file by clicking here.

**To Section Index** 

Issued 9/28/2016

Parapet Cap Flashing Non-Structural Parapets NP20/AA

Download the DWG file by clicking here.