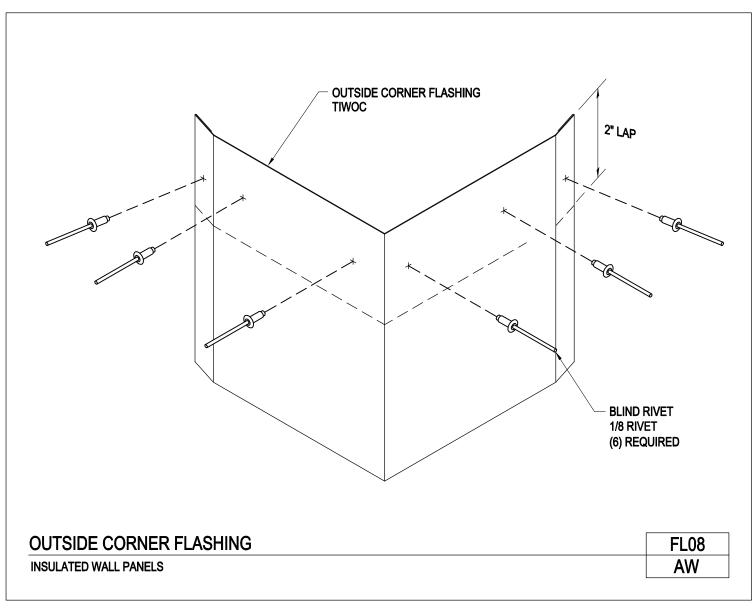

Download the DWG file by clicking here.

Outside Corner Flashing Insulated Wall Panels FL08/AW

Download the DWG file by clicking here.

Standard Gutter

FL09/AA

Download the DWG file by clicking here.

Oversize Gutter