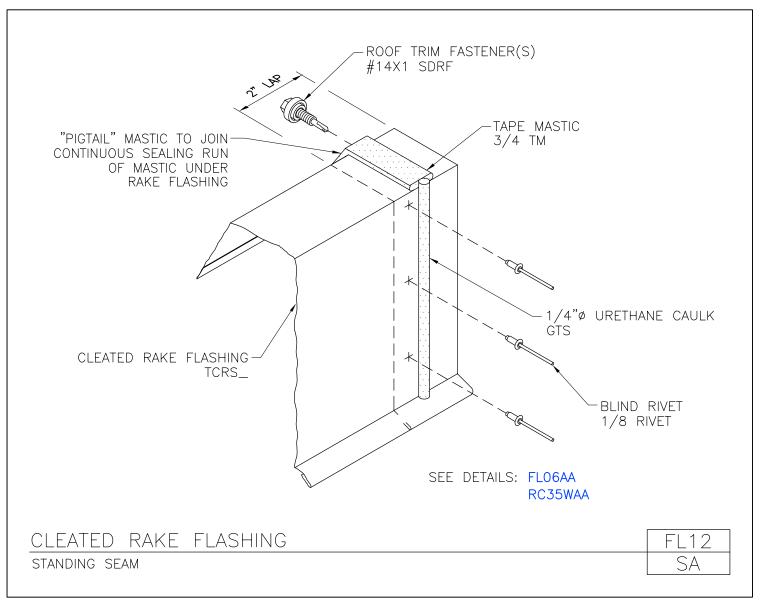

Download the DWG file by clicking here.

Cleated Rake Flashing Standing Seam FL12/SA

Download the DWG file by clicking here.

**To Section Index** 

Issued 9/28/2016

Cleated High Side Eave Flashing Loc Seam FL13/GA