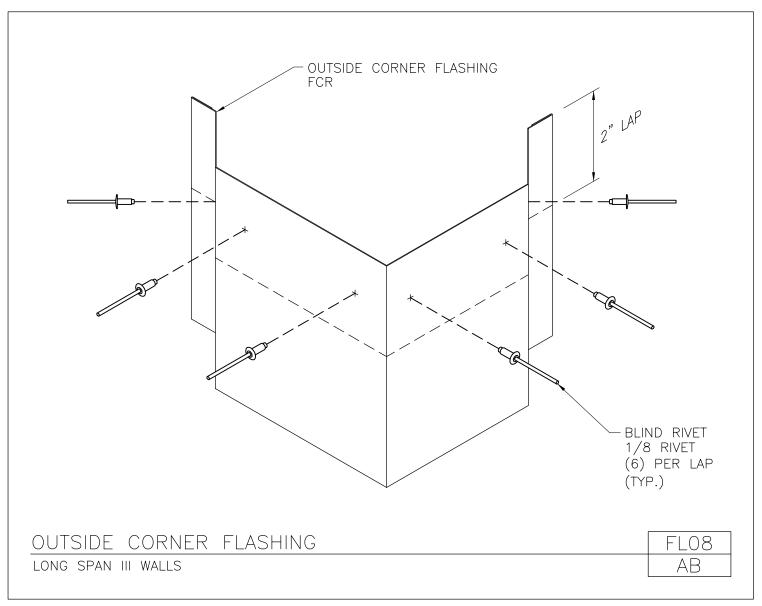

Download the DWG file by clicking here.

Outside Corner Flashing Long Span III Walls FL08/AB

Download the DWG file by clicking here.

Outside Corner Flashing Architectural III or Architectural "V" Rib Walls FL08/AC