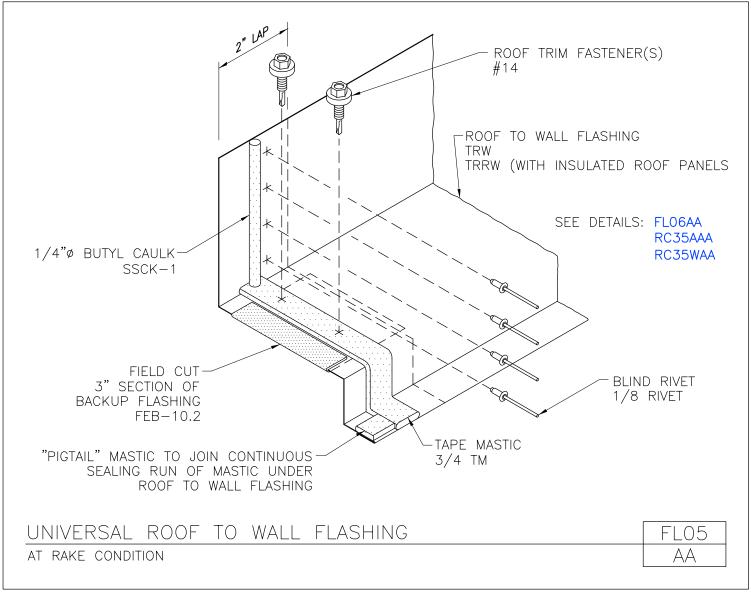

Issued 9/28/2016

High Side Eave Flashing Standing Seam FL03/SA

Download the DWG file by clicking here.

Roof to Wall Flashing At High Side Condition FL04A/AU

Download the DWG file by clicking here.

Universal Roof to Wall Flashing At Rake Conditions FL05/AA