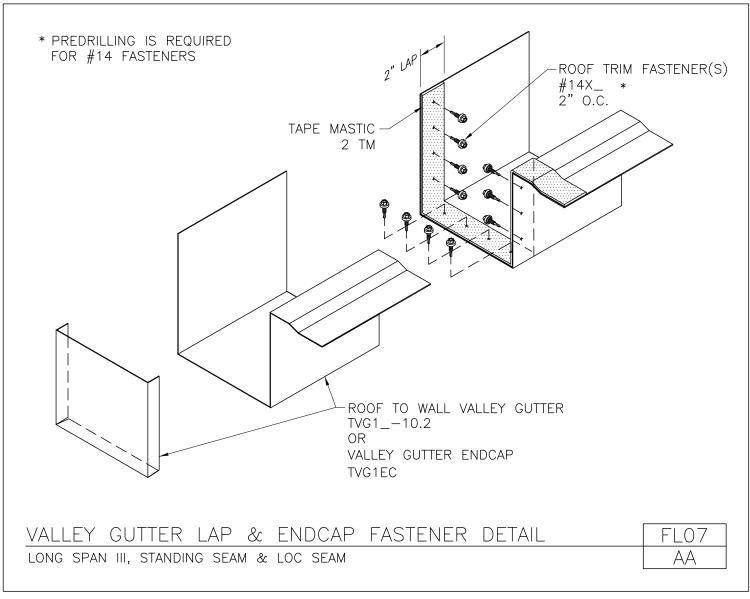

#### GENERAL REQUIREMENTS

8. ALL FLASHING LAPS SHALL BE TWO INCHES.

FLASHING LAPS AND TRANSITIONS – GENERAL REQUIREMENTS FLO6

Download the DWG file by clicking here.

Valley Gutter Lap & Endcap Fastener Detail Long Span III, Standing Seam, & Loc Seam FL07/AA