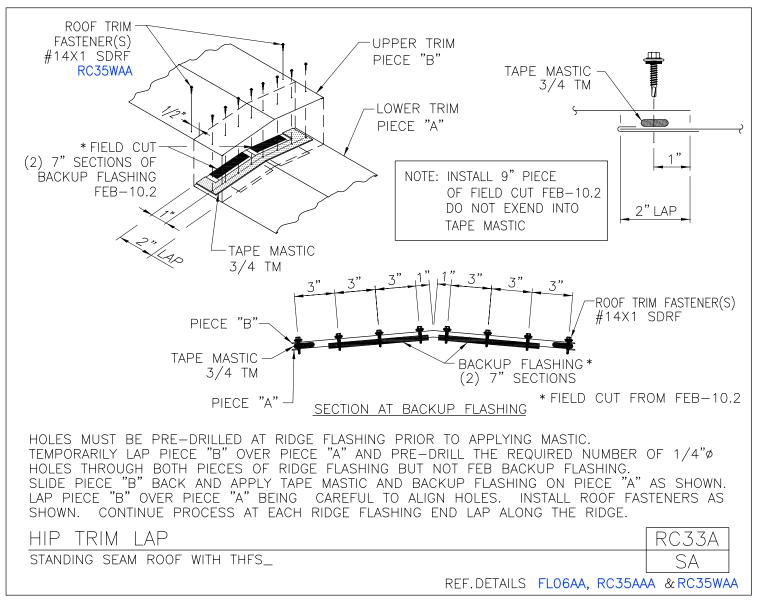

Hip Trim Lap Loc Seam Roof With THFC\_ or THCHC\_ RC33A/GA

Download the DWG file by clicking here.

Hip Trim Lap Standing Seam Roof With THFS\_ RC33A/SA

**To Section Index** 

Issued 9/28/2016

Expansion/Vented Ridge/Hip Flashing Lap Loc Seam/Long Span III Roofs and Ridge Cap RCLS\_ RC33/GA