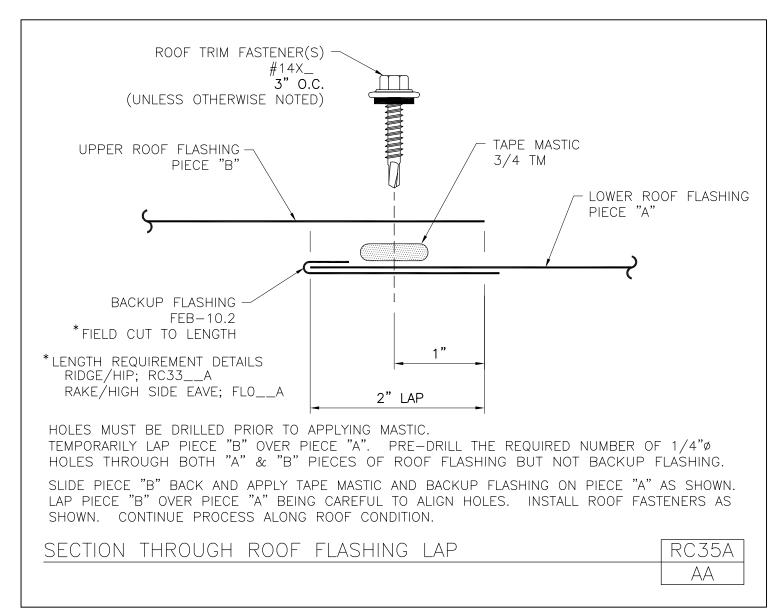

Download the DWG file by clicking here.

Section Through Roof Flashing Lap

RC35A/AA

Download the DWG file by clicking here.

**Exposed Roof Flashing Fastener Requirement** 

RC35W/AA

Download the DWG file by clicking here.