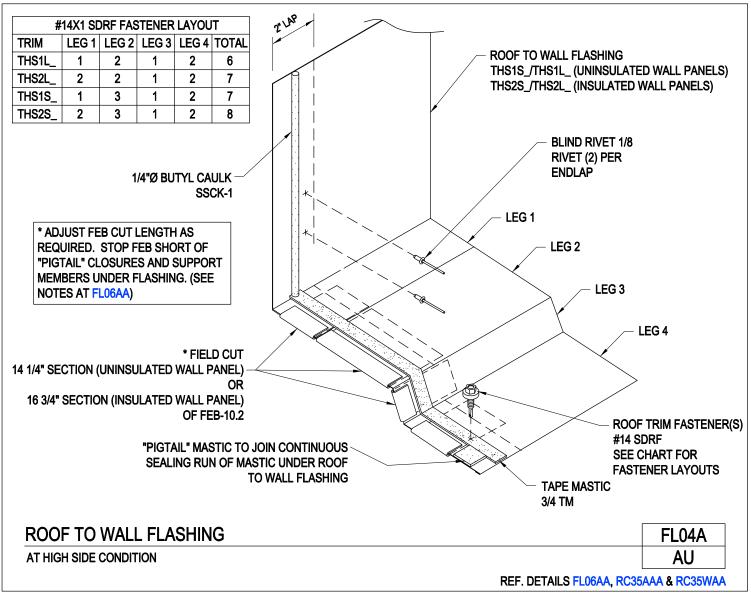

Issued 9/28/2016

High Side Eave Flashing Standing Seam FL03/SA

Download the DWG file by clicking here.

Roof to Wall Flashing At High Side Condition FL04A/AU

Download the DWG file by clicking here.

Universal Roof to Wall Flashing At Rake Conditions FL05/AA