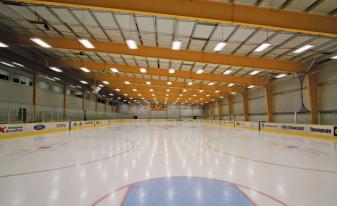

## **BUILDING END-US**

**Recreational Facility** 

Home of the Nashville Predators and designed using BIM 3D technology, the beautiful Ford Ice Center features two hockey rinks, locker rooms, a yoga studio, concessions, and a 2,000 sf pro shop. A partial mezzanine houses a lounge area that overlooks both rinks.