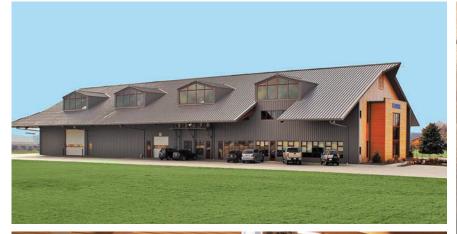

# **BUILDING END-USE**

**Harvesting Company Building** 

Designed to show the progression from old harvesting to present day technology, this unique building's interior features old reclaimed barn siding along with western cedar, and even includes an old barn hay track in the peak area. All floors are polished concrete.

This beautiful, very custom project includes multiple dormers, a mezzanine, office, conference room, shipping and development area for a company dedicated to providing leading harvesting solutions to the farming industry.