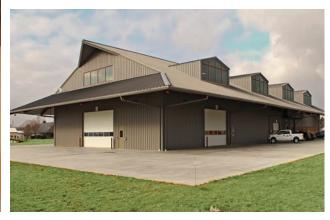

# **BUILDING END-USE**

**Harvesting Company Building** 

Designed to show the progression from old harvesting to present day technology, this unique building's interior features old reclaimed barn siding along with western cedar, and even includes an old barn hay track in the peak area. All floors are polished concrete.

This beautiful, very custom project includes multiple dormers, a mezzanine, office, conference room, shipping and development area for a company dedicated to providing leading harvesting solutions to the farming industry.