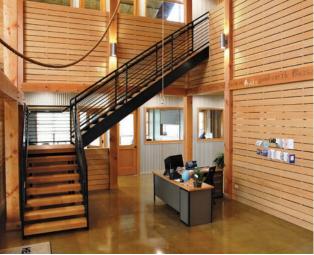

# **BUILDING END-USE**

**Harvesting Company Building** 

Designed to show the progression from old harvesting to present day technology, this unique building's interior features old reclaimed barn siding along with western cedar, and even includes an old barn hay track in the peak area. All floors are polished concrete.

This beautiful, very custom project includes multiple dormers, a mezzanine, office, conference room, shipping and development area for a company dedicated to providing leading harvesting solutions to the farming industry.