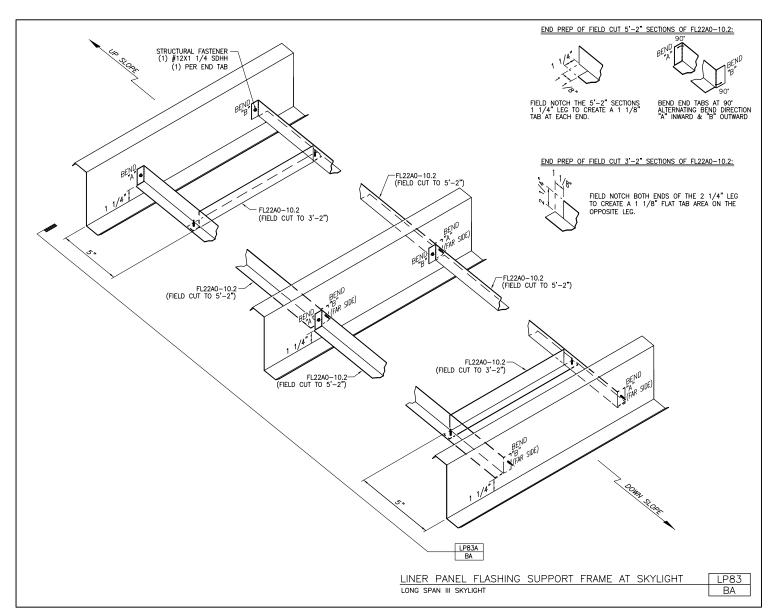

Skylight Liner Flashing Support Frame Layout Standing Seam Roof Panels and Skylights LP83A/SA

Download the DWG file by clicking here.

LINER PANELS

A NUCOR COMPANY

Liner Panel Flashing Support Frame at Skylight Long Span III Skylight LP83/BA