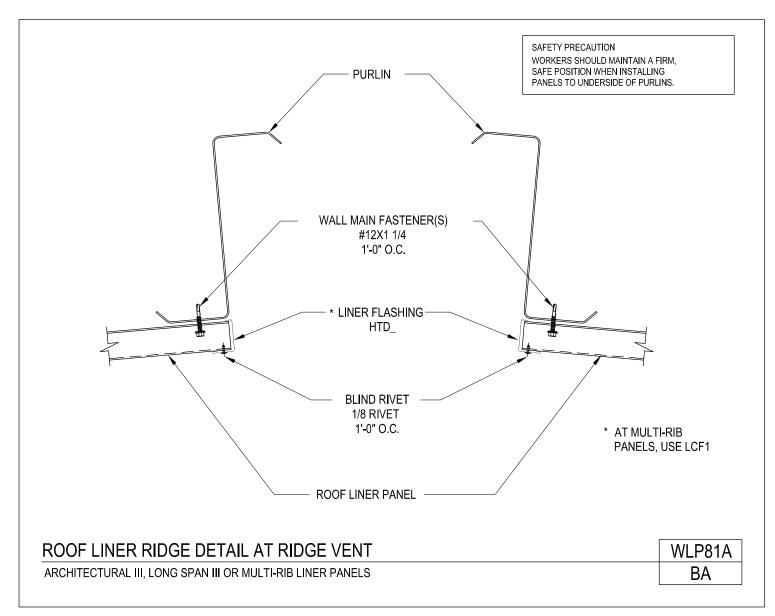

LINER PANELS

Section at Thermal Window Jamb w/ Liner Long Span III Liner Shown / Architectural III or Multi-Rib Liner Similar

WLP73/AB

Download the DWG file by clicking here.

LINER PANELS

A NUCOR COMPANY

Roof Liner Ridge Detail at Ridge Vent Architectural III, Long Span III or Multi-Rib Liner Panels WLP81A/BA