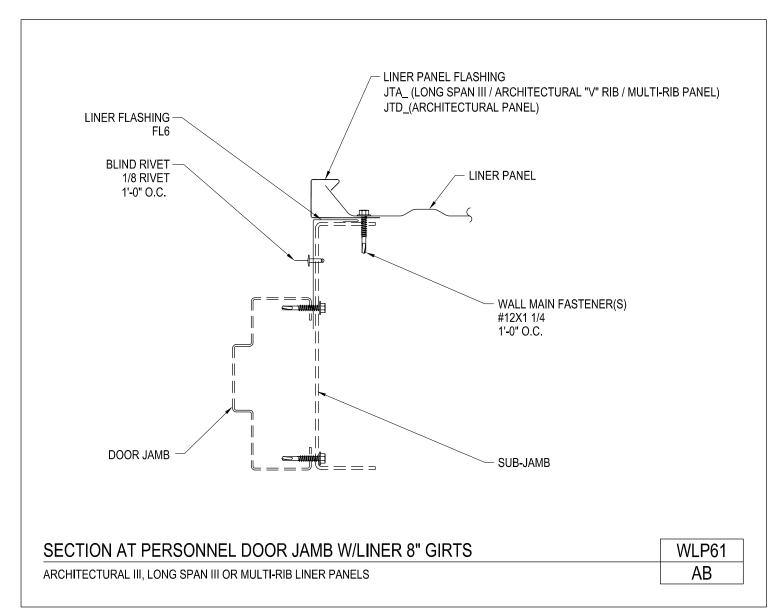

SECTION THROUGH PARTIALLY OPEN WALL AT GIRT WITH FLUSH PANEL

WLP55

ARCHITECTURAL III, LONGSPAN III, MULTI-RIB OR SOFFIT LINER LINER PANELS

AB

Download the DWG file by clicking here.

LINER PANELS

....

Section at Personnel Door Jamb w/ Liner 8" Girts Architectural III, Long Span III or Multi-Rib Liner Panels WLP61/AB

Download the DWG file by clicking here.

LINER PANELS

Section at Personnel Door Jamb w/ Liner 9 1/2" Girts Architectural III, Long Span III, or Multi-Rib Liner Panels WLP61N/AB

Download the DWG file by clicking here.