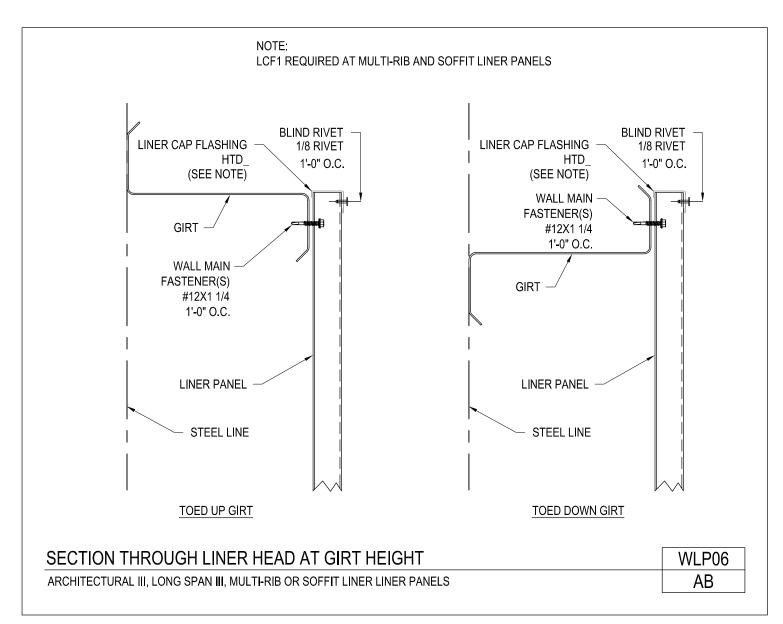

LINER PANELS

A NUCOR COMPANY

Section Through Liner Head at Girt Height Architectural III, Long Span III, Multi-Rib or Soffit Liner Panels LP06/AB

Download the DWG file by clicking here.

LINER PANELS

A NUCOR COMPANY

# PRODUCT MANUAL

LINER PANELS

Section Through Liner Head at Girt Height Architectural III, Long Span III, Multi-Rib or Soffit Liner Panels WLP06/AB

Download the DWG file by clicking here.