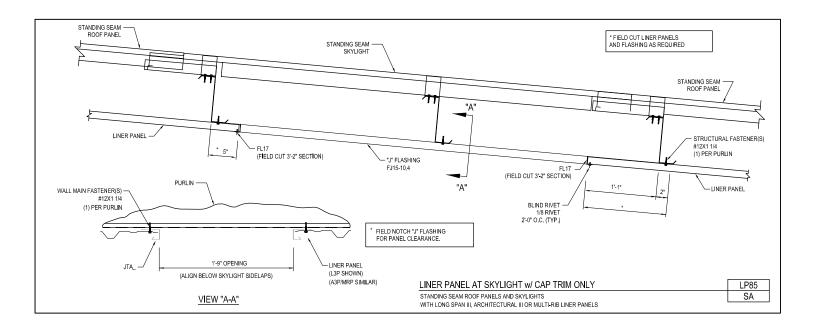

Download the DWG file by clicking here.

LINER PANELS

A NUCOR COMPANY

Liner Panel at Skylight w/ Cap Trim Only Long Span III Roof Panels and Skylights - with Long Span III, Architectural III or Multi-Rib Liner Panels WLP85/BA

Download the DWG file by clicking here.

LINER PANELS

A NUCOR COMPANY

Liner Panel at Skylight w/ Cap Trim
Standing Seam Roof Panels and Skylights - With Long Span III, Architectural III or Multi-Rib Liner Panels WLP85/SA