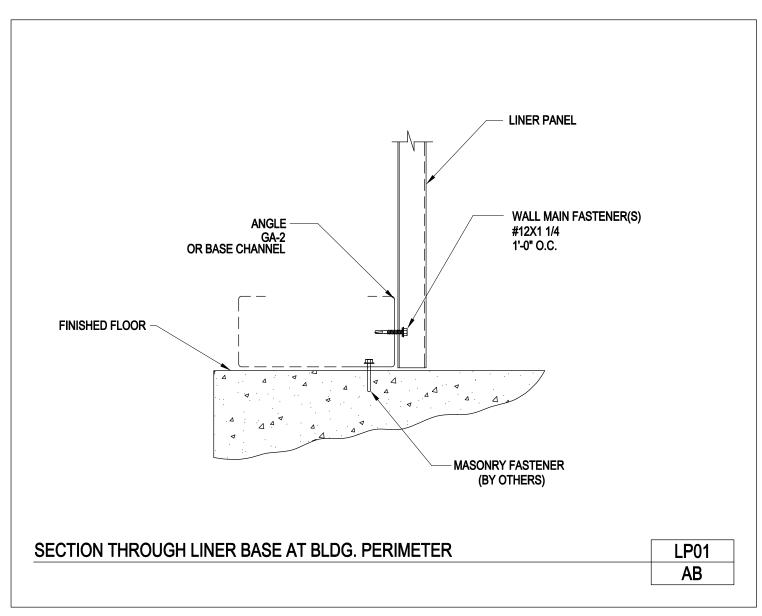

WLP20/BB, Section Through Liner at Endwall With Roof Liner

WLP42RA/AB, Section Through Bypass Purlin/Girt w/ Liner

LINER PANELS

Section Through Liner Base at Bldg. Perimeter

LP01/AB

Download the DWG file by clicking here.