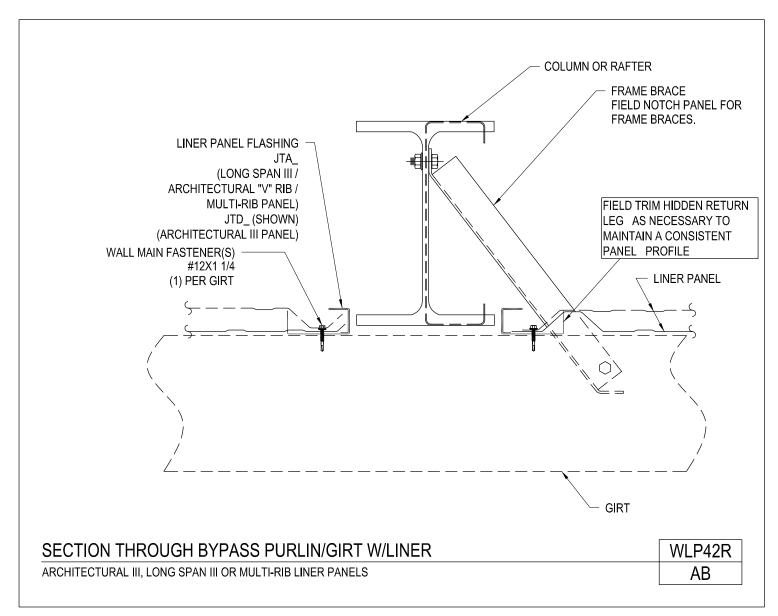

A NUCOR COMPANY

Section Through Bypass Purlin/Girt w/ Liner Fabric or Long Span III Liner Panels LP42RA/AB

Download the DWG file by clicking here.

**LINER PANELS** 

A NUCOR COMPANY

Section Through Bypass Purlin/Girt w/ Liner Architectural III, Long Span III or Multi-Rib Liner Panels LP42R/AB

Download the DWG file by clicking here.

To Section Index

Revised: 6-30-2018

LINER PANELS

A NUCOR COMPANY

Section Through Bypass Purlin/Girt w/ Liner Soffit Liner Panels LP42RB/AB

Download the DWG file by clicking here.