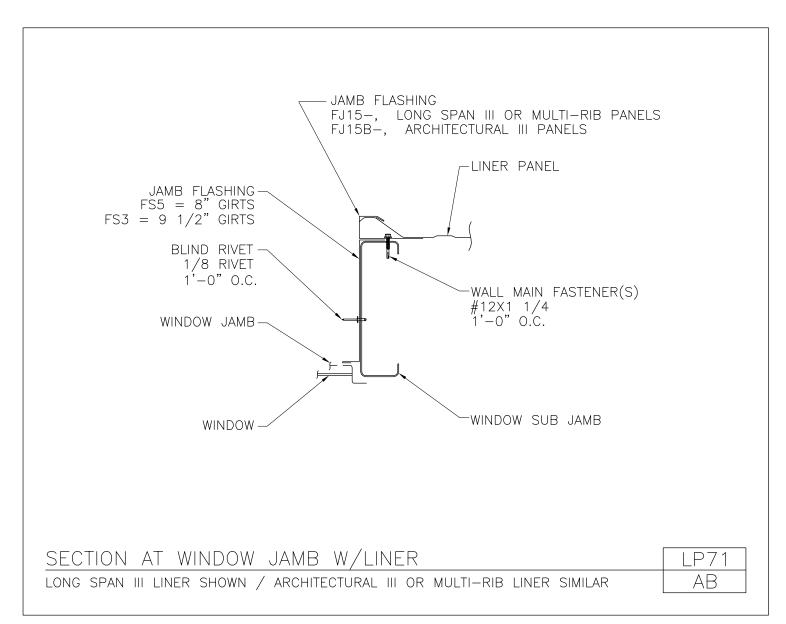

## **PRODUCT MANUAL**

LINER PANELS

A NUCOR COMPANY

Section at Window Jamb w/ Liner Long Span III Liner Shown / Architectural III or Multi-Rib Liner Similar LP71/AB

Download the DWG file by clicking here.

LINER PANELS

A NUCOR COMPANY

Section at Window Jamb w/ Liner Soffit Liner Panels LP71B/AB

Download the DWG file by clicking here.

LINER PANELS

A NUCOR COMPANY

Section at Window Header and Sill w/ Liner Architectural III, Long Span III, Multi-Rib or Soffit Liner Panel LP72/AB