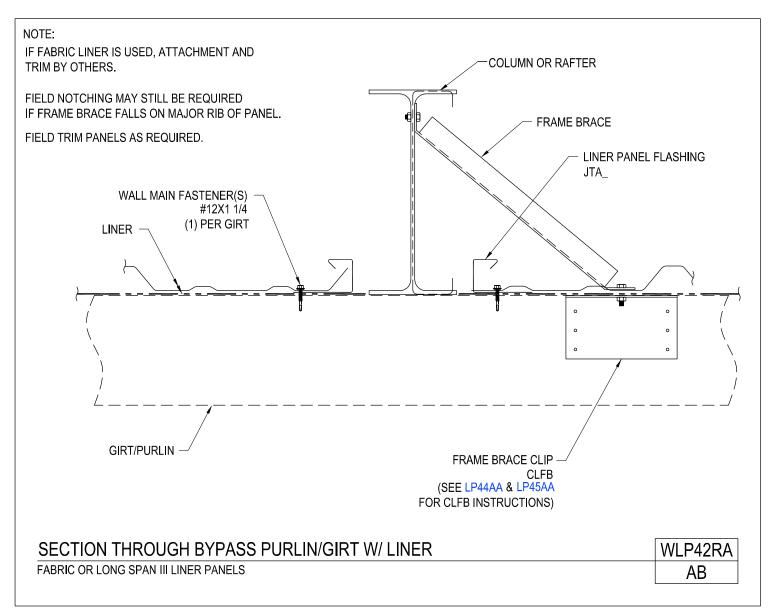

WLP20/BB, Section Through Liner at Endwall With Roof Liner

WLP42RA/AB, Section Through Bypass Purlin/Girt w/ Liner

LINER PANELS

Section Through Liner Base at Bldg. Perimeter

LP01/AB

Download the DWG file by clicking here.

**LINER PANELS** 

A NUCOR COMPANY

Section Through Bypass Purlin/Girt w/ Liner Fabric or Long Span III Liner Panels WLP42RA/AB

Download the DWG file by clicking here.