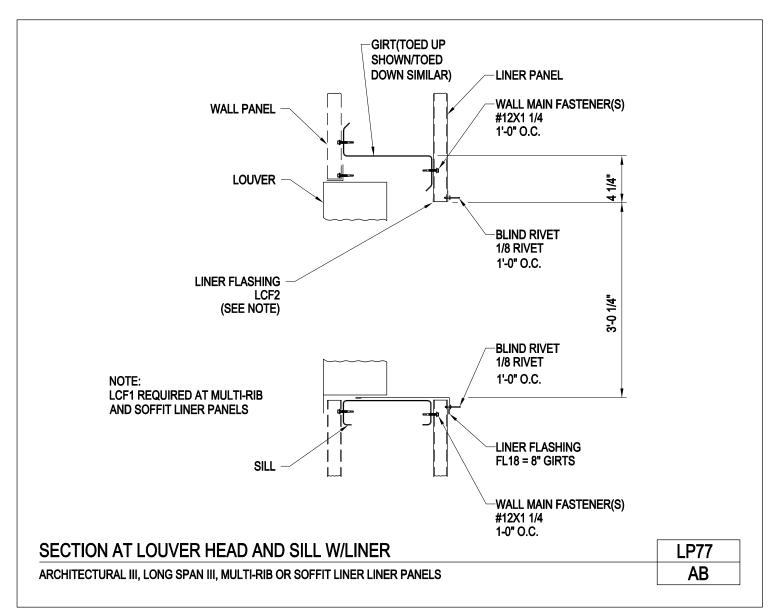

Download the DWG file by clicking here.

LINER PANELS

A NUCOR COMPANY

Section at Louver Jamb w/ Liner Soffit Liner Panel LP76B/AB

Download the DWG file by clicking here.

LINER PANELS

A NUCOR COMPANY

Section at Louver Head and Sill w/ Liner Archtectural III, Long Span III, Multi-Rib or Soffit Liner Panels LP77/AB