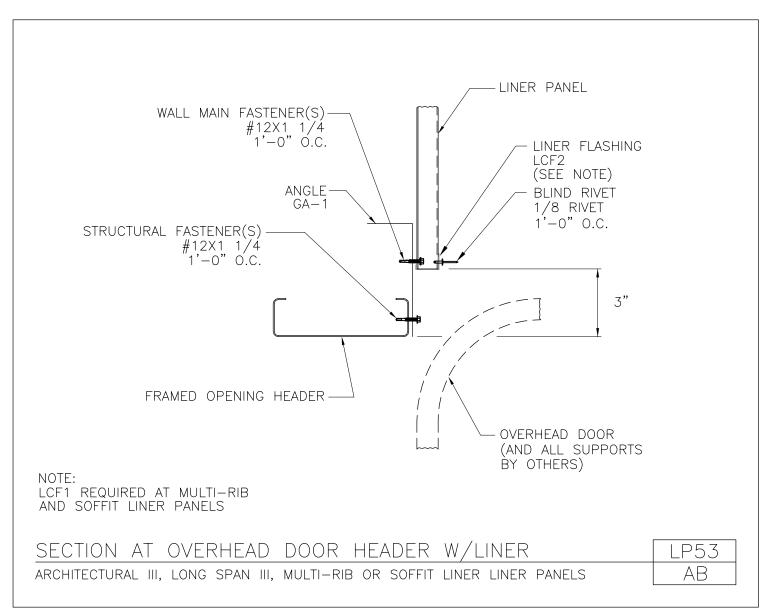

# **PRODUCT MANUAL**

LINER PANELS

A NUCOR COMPANY

Section at Overhead Door Header w/ Liner Archtectural III, Long Span III, Multi-Rib or Soffit Liner Panels LP53/AB

Download the DWG file by clicking here.