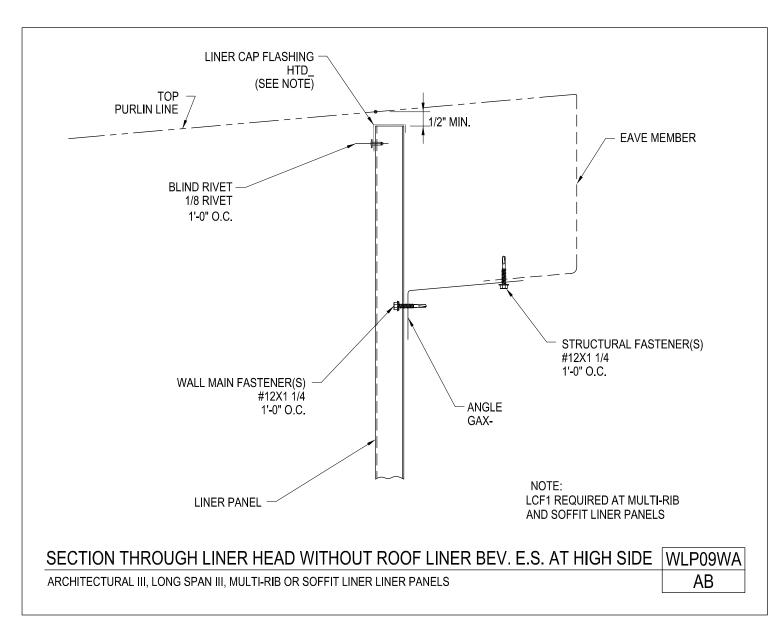

WLP07/AB, Section Through Liner Head Above Girt Height

WLP09W A/AB, Section Through Liner Head Without Roof Liner Beveled E.S. at High Side

WLP09W/AB, Section Through Liner Head Without Roof Liner Beveled E.S.

Section Through Liner Head Without Roof Liner Beveled E.S. at High Side Archtectural III, Long Span III, Multi-Rib or Soffity Liner Panels WLP09WA/AB

Download the DWG file by clicking here.

LINER PANELS