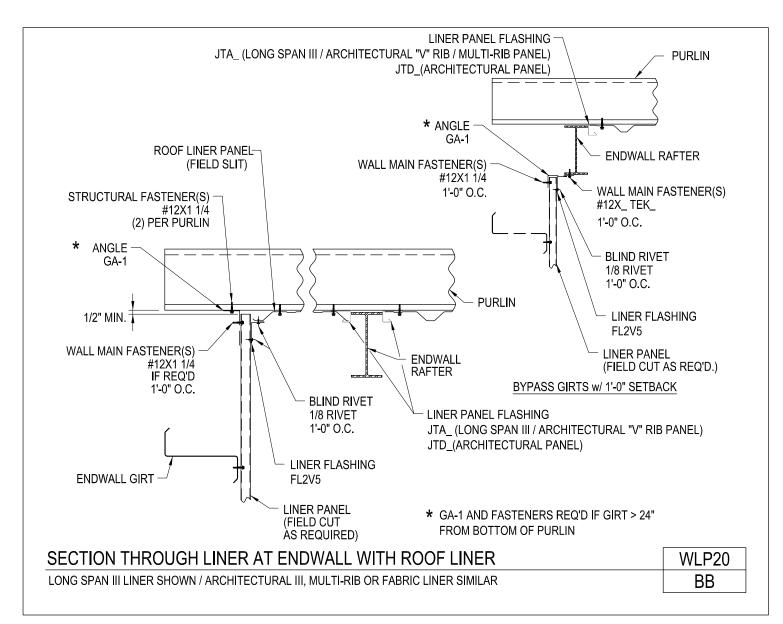

WLP20/BB, Section Through Liner at Endwall With Roof Liner

WLP42RA/AB, Section Through Bypass Purlin/Girt w/ Liner

LINER PANELS

Section Through Liner Base at Bldg. Perimeter

LP01/AB

Download the DWG file by clicking here.

#### PRODUCT MANUAL

LINER PANELS

Section Through Liner at Endwall With Roof Liner Long Span III Liner Shown / Architectural III, Multi-Rib or Fabric Liner Similar WLP20/BB

Download the DWG file by clicking here.