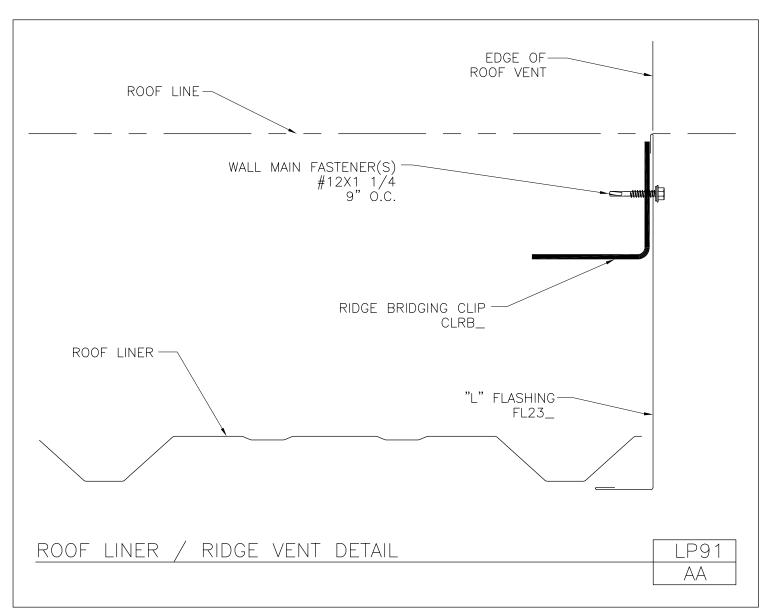

Download the DWG file by clicking here.

LINER PANELS

A NUCOR COMPANY

Roof Liner / Ridge Vent Detail

LP91/AA

Download the DWG file by clicking here.

LINER PANELS

A NUCOR COMPANY