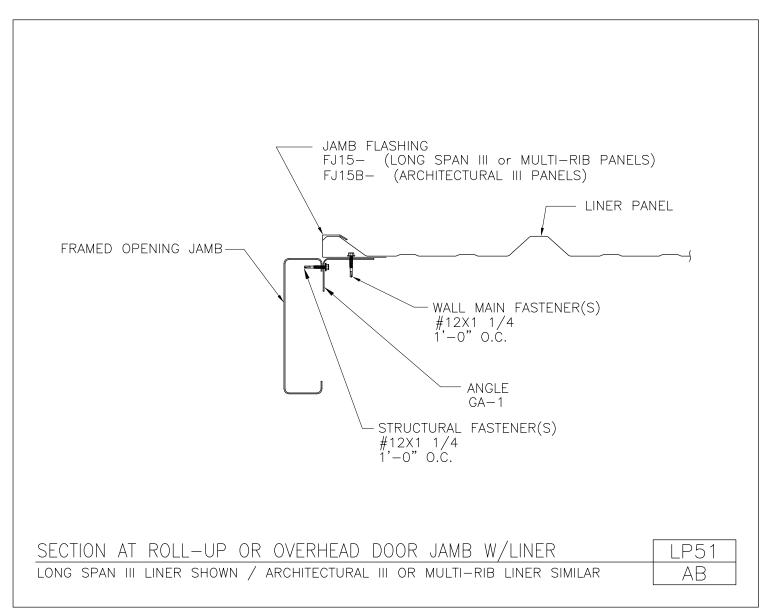

Download the DWG file by clicking here.

LINER PANELS

A NUCOR COMPANY

Section at Roll-Up or Overhead Door Jamb w/ Liner Long Span III Liner Shown / Architectural III or Multi-Rib Liner Similar LP51/AB

Download the DWG file by clicking here.