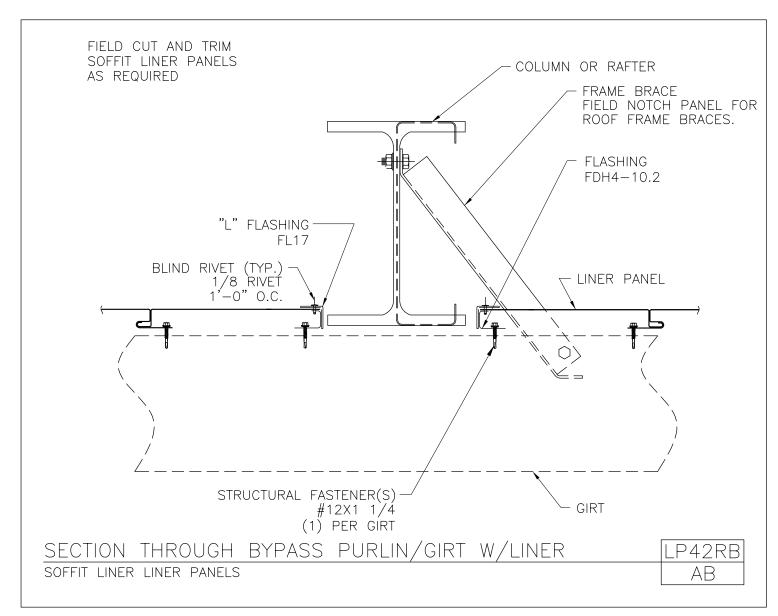

Download the DWG file by clicking here.

To Section Index

Revised: 6-30-2018

LINER PANELS

A NUCOR COMPANY

Section Through Bypass Purlin/Girt w/ Liner Soffit Liner Panels LP42RB/AB

Download the DWG file by clicking here.