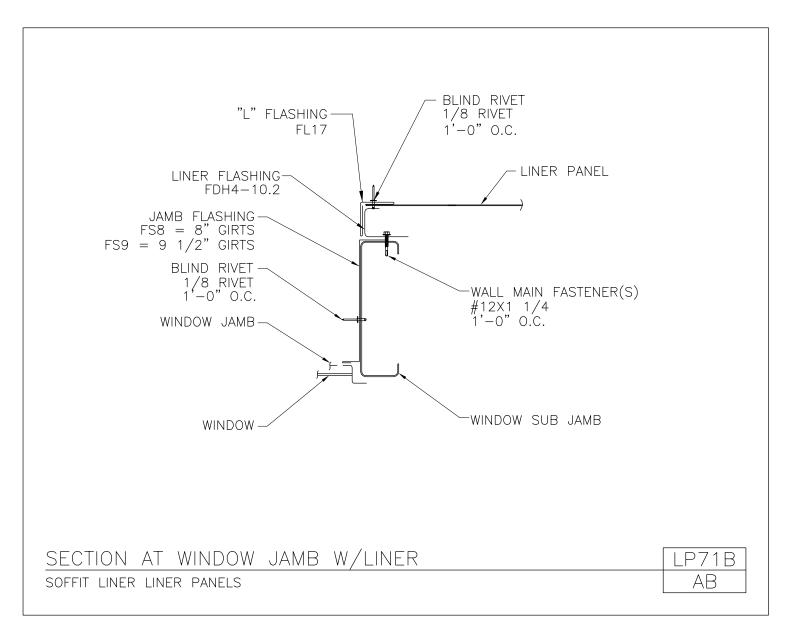

A NUCOR COMPANY

Section at Window Jamb w/ Liner Soffit Liner Panels LP71B/AB

Download the DWG file by clicking here.

LINER PANELS

A NUCOR COMPANY

Section at Window Header and Sill w/ Liner Architectural III, Long Span III, Multi-Rib or Soffit Liner Panel LP72/AB