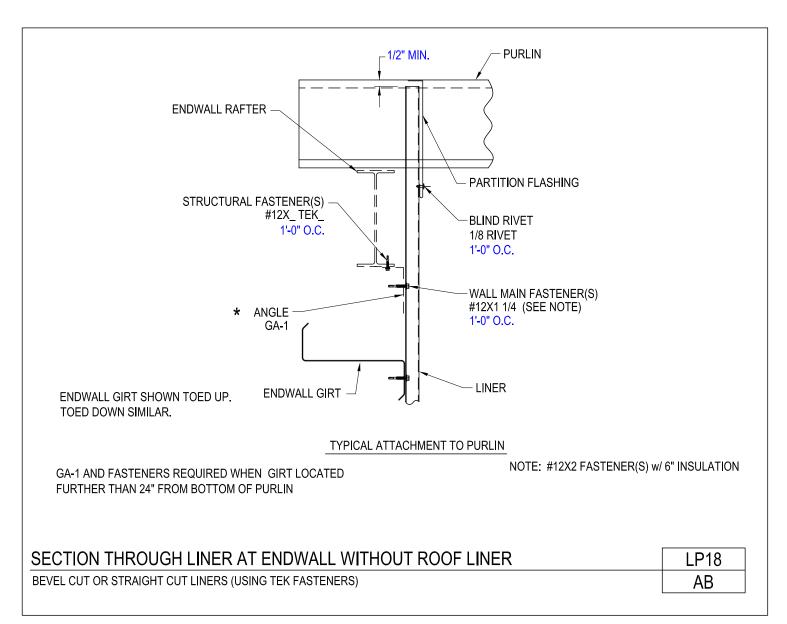

LINER PANELS

Section Through Liner at Endwall Without Roof Liner Bevel Cut or Straight Cut Liners LP17/AB

Download the DWG file by clicking here.

LINER PANELS

A NUCOR COMPANY

Section Through Liner at Endwall Without Roof Liner Bevel Cut or Straight Cut Liners (Using Tek Fasteners) LP18/AB