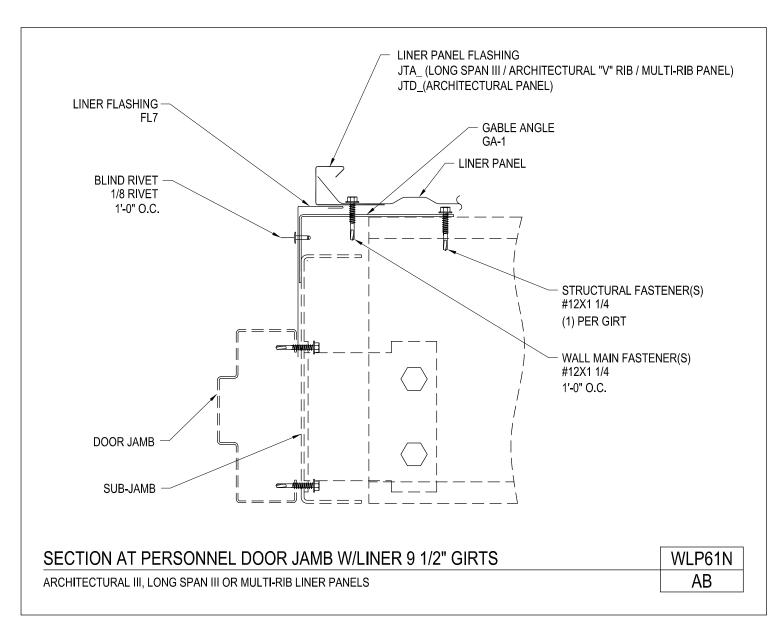

Download the DWG file by clicking here.

LINER PANELS

Section at Personnel Door Jamb w/ Liner 9 1/2" Girts Architectural III, Long Span III, or Multi-Rib Liner Panels WLP61N/AB

Download the DWG file by clicking here.

LINER PANELS

Section at Thermal Window Jamb w/ Liner Long Span III Liner Shown / Architectural III or Multi-Rib Liner Similar

WLP73/AB

Download the DWG file by clicking here.

LINER PANELS

A NUCOR COMPANY

Roof Liner Ridge Detail at Ridge Vent Architectural III, Long Span III or Multi-Rib Liner Panels WLP81A/BA