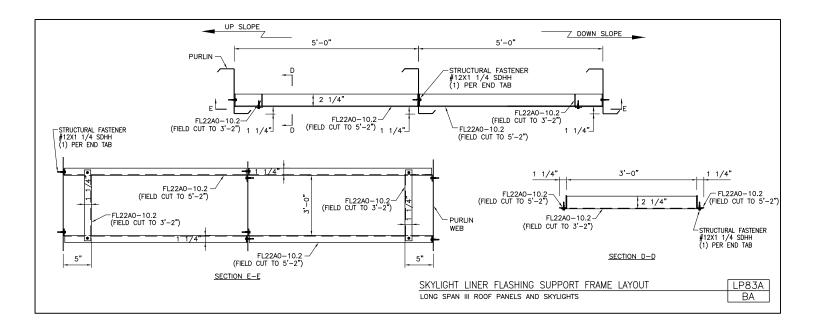

Download the DWG file by clicking here.

LINER PANELS

Skylight Liner Flashing Support Frame Layout Long Span III Roof Panels and Skylights LP83A/BA

Download the DWG file by clicking here.

LINER PANELS

A NUCOR COMPANY