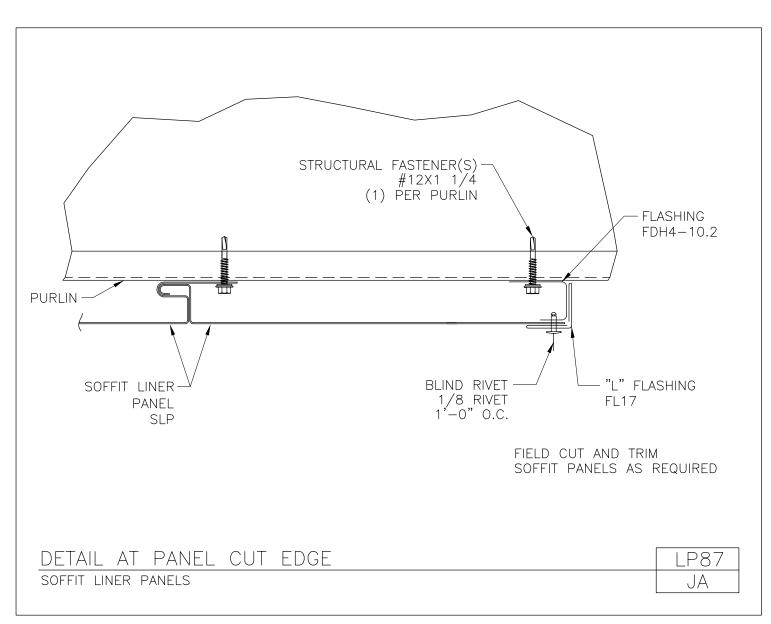

Download the DWG file by clicking here.

LINER PANELS

A NUCOR COMPANY

Detail at Panel Cut Edge Soffit Liner Panels LP87/JA

Download the DWG file by clicking here.

LINER PANELS

A NUCOR COMPANY

Roof Liner Ridge Vent Detail Loc Seam or Standing Seam Roof / Long Span III, Architectural III or Multi-Rib Liner LP90/AA