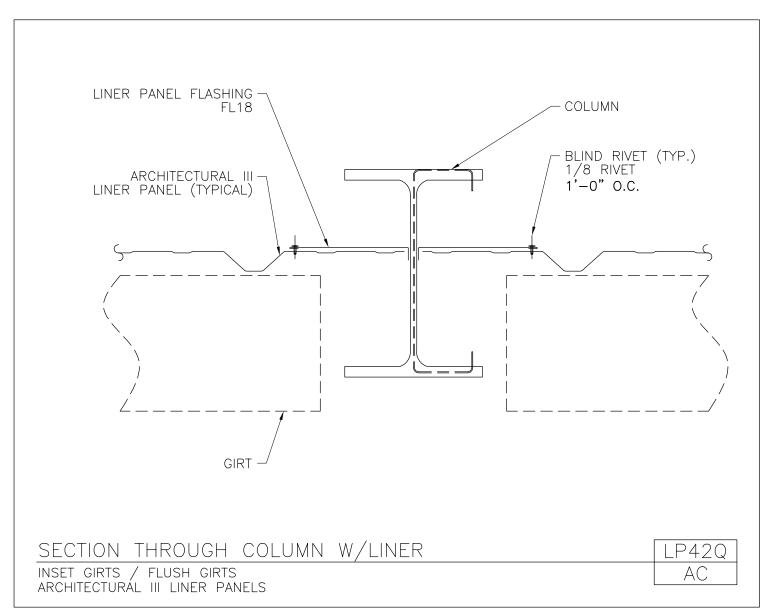

A NUCOR COMPANY

Section Through Column w/ Liner
Inset Girts / Flush Girts - Long Span III or Multi-Rib Liner Panels
LP42Q/AB

Download the DWG file by clicking here.

LINER PANELS

A NUCOR COMPANY

Section Through Column w/ Liner Inset Girts / Flush Girts - Architectural III Liner Panels LP42Q/AC