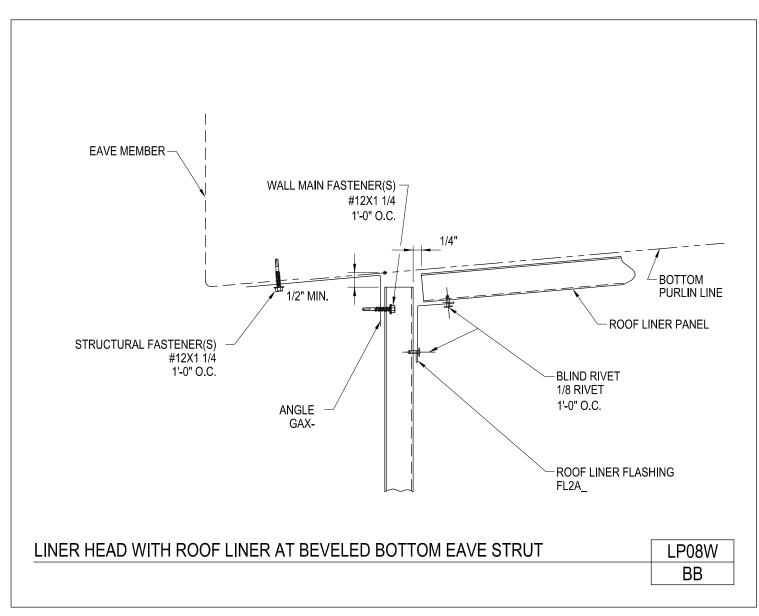

Liner Head With Roof Liner at Beveled Bottom High Side Eave Strut

LP08WA/BB

Download the DWG file by clicking here.

LINER PANELS

Liner Head With Roof Liner at Beveled Bottom Eave Strut

LP08W/BB

Download the DWG file by clicking here.