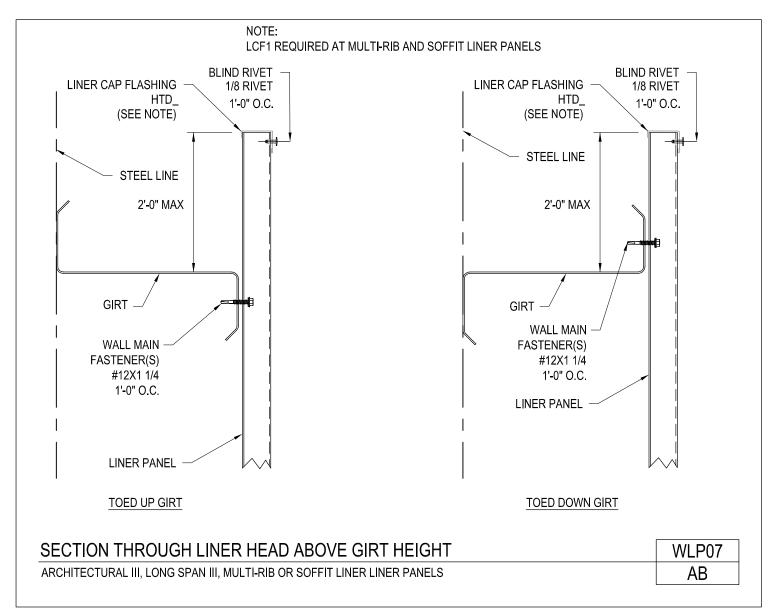

Section Through Liner Head Above Girt Height Architectural III, Long Span III, Multi-Rib or Soffit Liner Panels LP07/AB

Download the DWG file by clicking here.

LINER PANELS

Section Through Liner Head With Roof Liner at High Side

### PRODUCT MANUAL

LINER PANELS

Section Through Liner Head Above Girt Height Architectural III, Long Span III, Multi-Rib or Soffit Liner Panels WLP07/AB

Download the DWG file by clicking here.

LINER PANELS