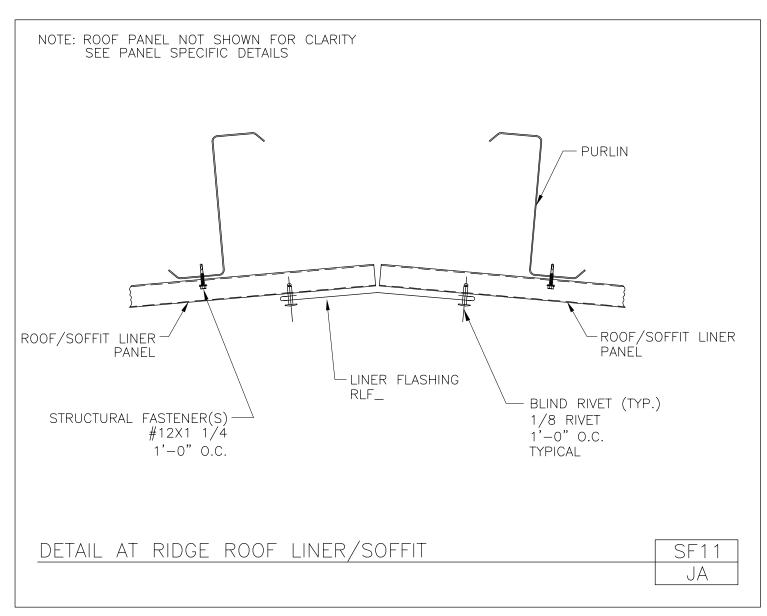

Detail Ridge Roof Liner/Soffit

SF11/JA

Download the DWG file by clicking here.

LINER PANELS

A NUCOR COMPANY

Roof Liner / Soffit Liner Transition at Purlin Soffit Liner Panels SF12/JA

NOTE: ROOF PANEL NOT SHOWN FOR CLARITY SEE PANEL SPECIFIC DETAILS SOFFIT SUPPORT "L" FLASHING PURLIN FL22A0-10.2 STRUCTURAL FASTENER(S) #12X1 1/4 1'-0" O.C. **TYPICAL** SOFFIT LINER PANEL SLP SOFFIT LINER PANEL PANEL TRANSITION SLP COVER FLASHING PTCF BLIND RIVET 1/8 RIVET 1'-0" O.C. ROOF LINER/SOFFIT LINER TRANSITION AT PURLIN SF12 SOFFIT LINER PANELS JA