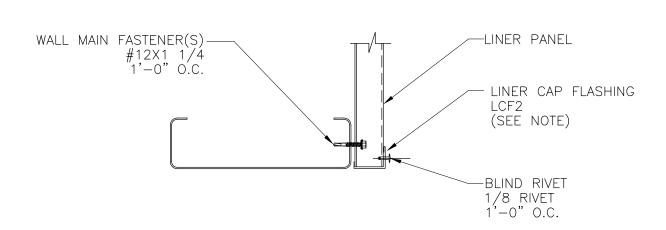

Section at Roll-Up or Overhead Door Jamb w/ Liner Long Span III Liner Shown / Architectural III or Multi-Rib Liner Similar WLP51/AB

Download the DWG file by clicking here.

LINER PANELS

Section Through Header & Sill With Liner Architectural III, Long Span III, Multi-Rib or Soffit Liner Panels WLP52/AB