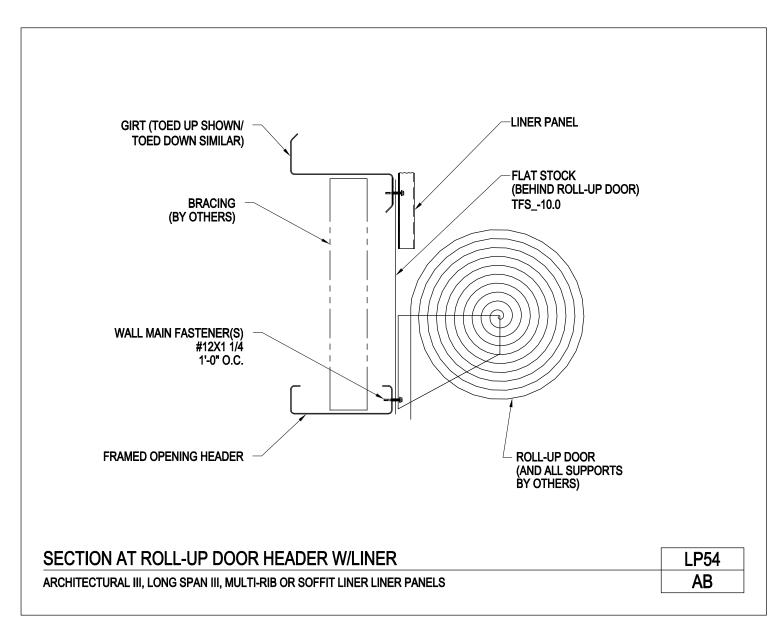

LINER PANELS

A NUCOR COMPANY

Section at Roll-Up Door Header w/ Liner Architectural III, Long Span III, Multi-Rib or Soffit Liner Panels LP54/AB

Download the DWG file by clicking here.