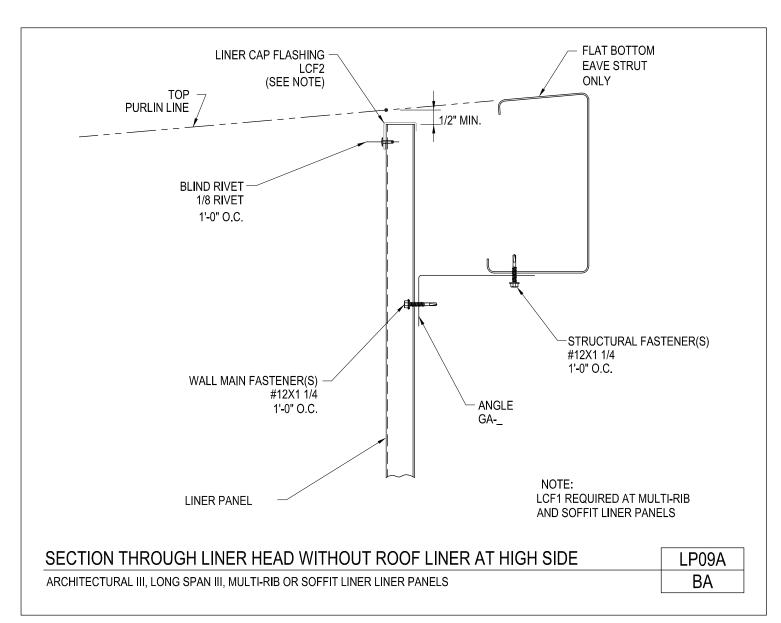

Section Through Roof Liner Head Without Roof Liner Architectural III, Long Span III, Multi-Rib or Soffit Liner Panels LP09/AB

Download the DWG file by clicking here.

LINER PANELS

A NUCOR COMPANY

Section Through Liner Head Without Roof Liner at High Side Architectural III, Long Span III, Multi-Rib or Soffit Liner Panels LP09A/BA