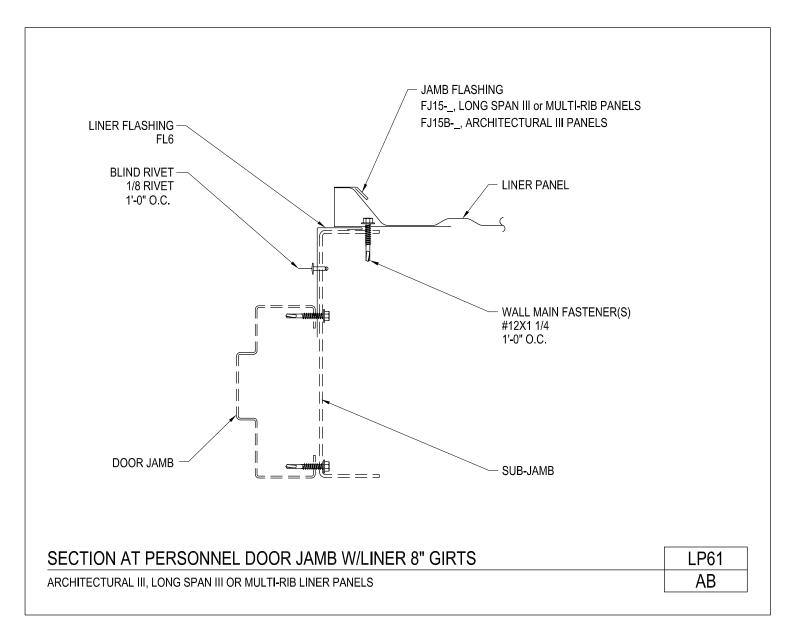

Section at Personnel Door Jamb w/ Liner 8" Girts Architectural III, Long Span III or Multi-Rib Liner Panels LP61/AB

Download the DWG file by clicking here.

LINER PANELS

A NUCOR COMPANY

Section at Personnel Door Jamb w/ Liner 8" Girts Soffit Liner Panels LP61B/AB