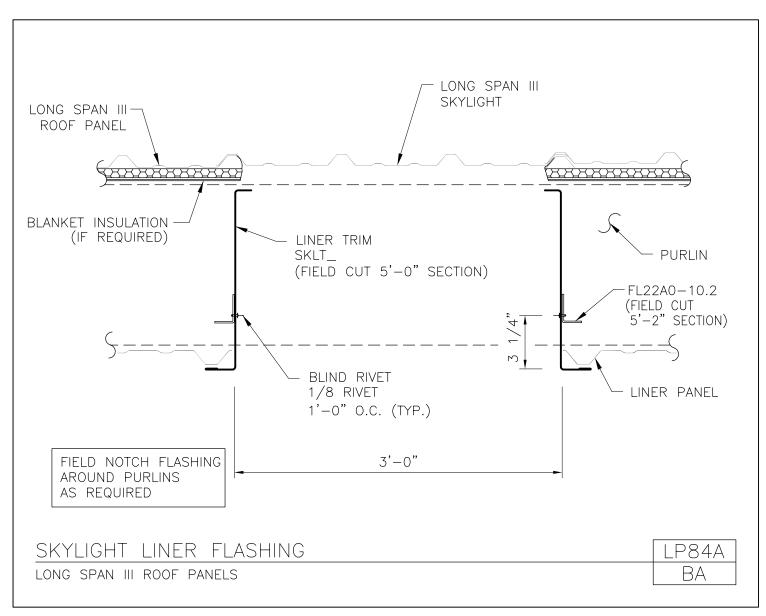

Skylight Liner Flashing Long Span III Roof Panels LP84A/BA

Download the DWG file by clicking here.

LINER PANELS

A NUCOR COMPANY

Liner Panel Flashing Section at Skylight Standing Seam Roof Panels and Skylights LP84A/SA