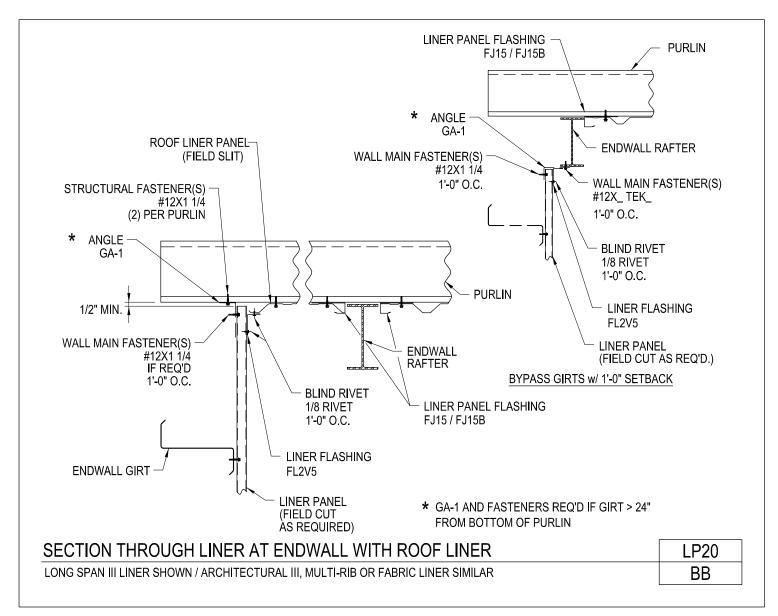

Download the DWG file by clicking here.

LINER PANELS

Section Through Liner at Endwall With Roof Liner Long Span III Liner Shown / Architectural III, Multi-Rib or Fabric Liner Similar LP20/BB

Download the DWG file by clicking here.