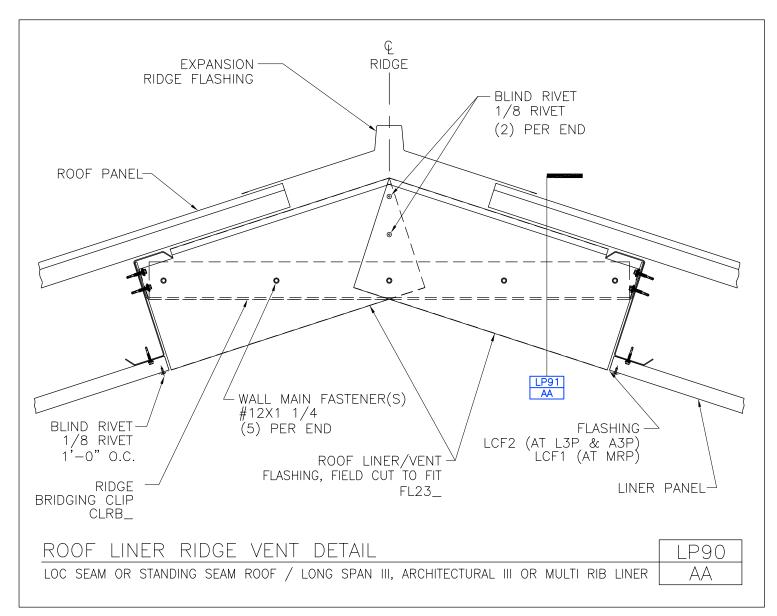

Download the DWG file by clicking here.

LINER PANELS

A NUCOR COMPANY

Detail at Panel Cut Edge Soffit Liner Panels LP87/JA

Download the DWG file by clicking here.

LINER PANELS

A NUCOR COMPANY

Roof Liner Ridge Vent Detail Loc Seam or Standing Seam Roof / Long Span III, Architectural III or Multi-Rib Liner LP90/AA

Download the DWG file by clicking here.

LINER PANELS

A NUCOR COMPANY

Roof Liner / Ridge Vent Detail

LP91/AA

Download the DWG file by clicking here.

LINER PANELS

A NUCOR COMPANY