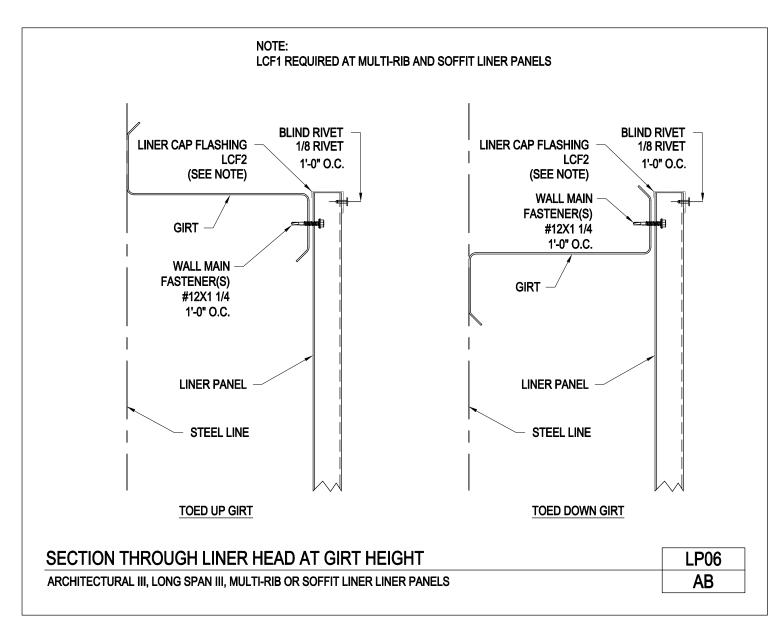

LINER PANELS

A NUCOR COMPANY

Section Through Liner Head at Girt Height Architectural III, Long Span III, Multi-Rib or Soffit Liner Panels LP06/AB

Download the DWG file by clicking here.

LINER PANELS

A NUCOR COMPANY