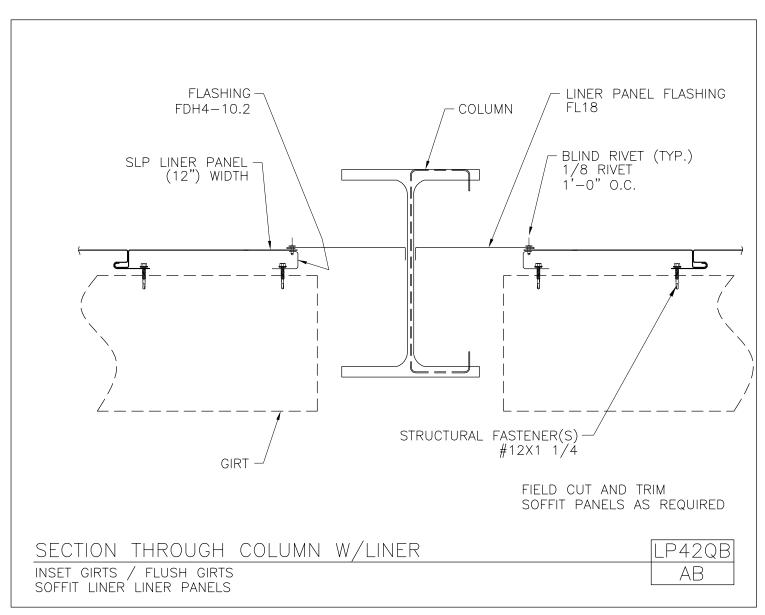

Download the DWG file by clicking here.

LINER PANELS

A NUCOR COMPANY

Section Through Column w/ Liner Inset Girts / Flush Girts - Soffit Liner Panels LP42QB/AB

Download the DWG file by clicking here.

LINER PANELS