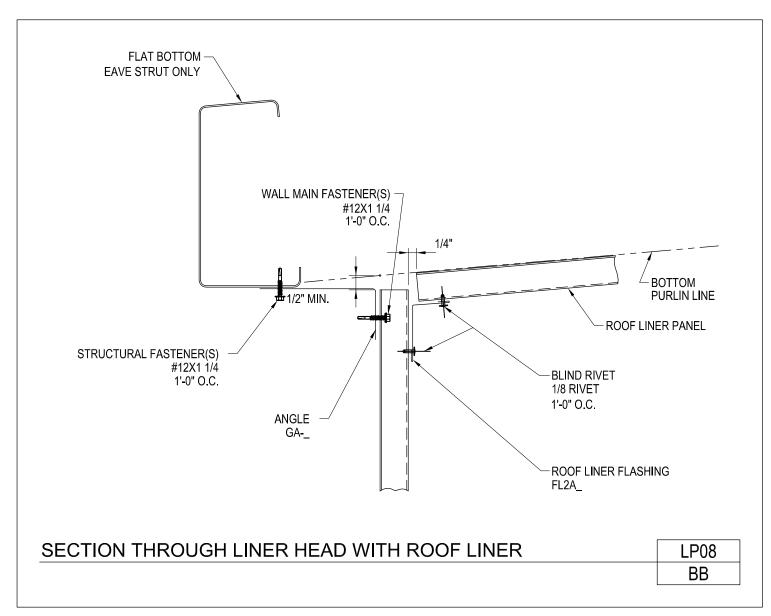

LP08A/BB

Download the DWG file by clicking here.

LINER PANELS

\_\_\_\_

Section Through Liner Head With Roof Liner

LP08/BB

Download the DWG file by clicking here.

LINER PANELS