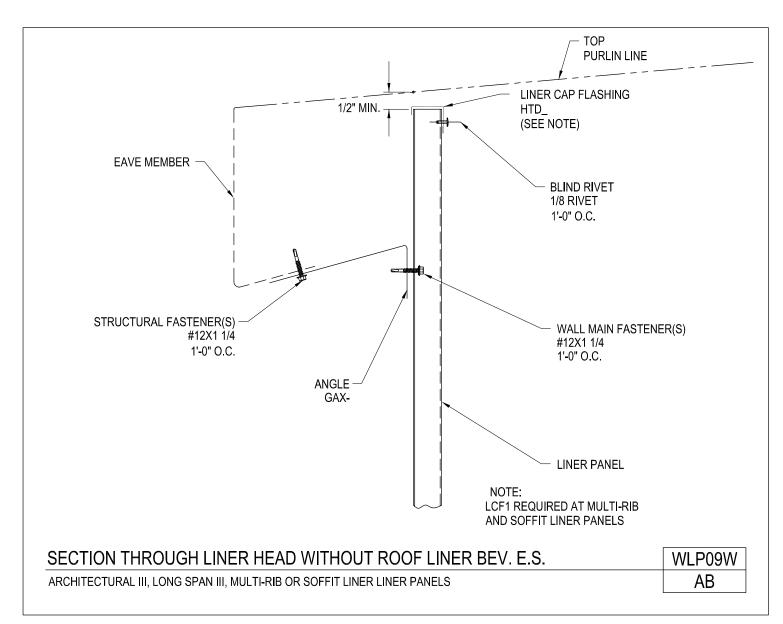

WLP07/AB, Section Through Liner Head Above Girt Height

WLP09W A/AB, Section Through Liner Head Without Roof Liner Beveled E.S. at High Side

WLP09W/AB, Section Through Liner Head Without Roof Liner Beveled E.S.

Section Through Liner Head Without Roof Liner Beveled E.S. Archtectural III, Long Span III, Multi-Rib or Soffit Liner Panels WLP09W/AB

Download the DWG file by clicking here.