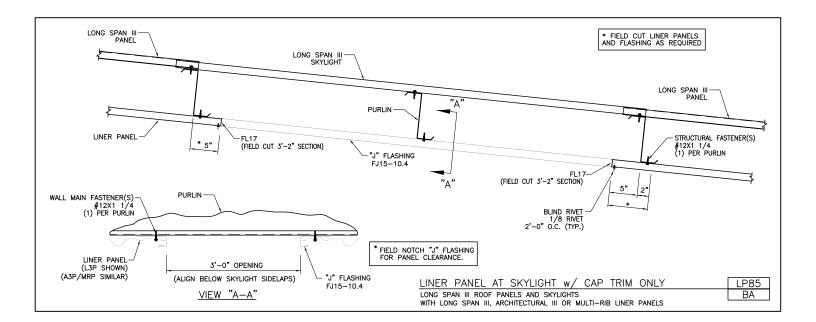

Liner Panel Flashing at Skylight Standing Seam Roof Panels and Skylights LP84/SA

Download the DWG file by clicking here.

LINER PANELS

A NUCOR COMPANY

Liner Panel at Skylight w/ Cap Trim Only Long Span III Roof Panels and Skylights - with Long Span III, Architectural III or Multi-Rib Liner Panels LP85/BA