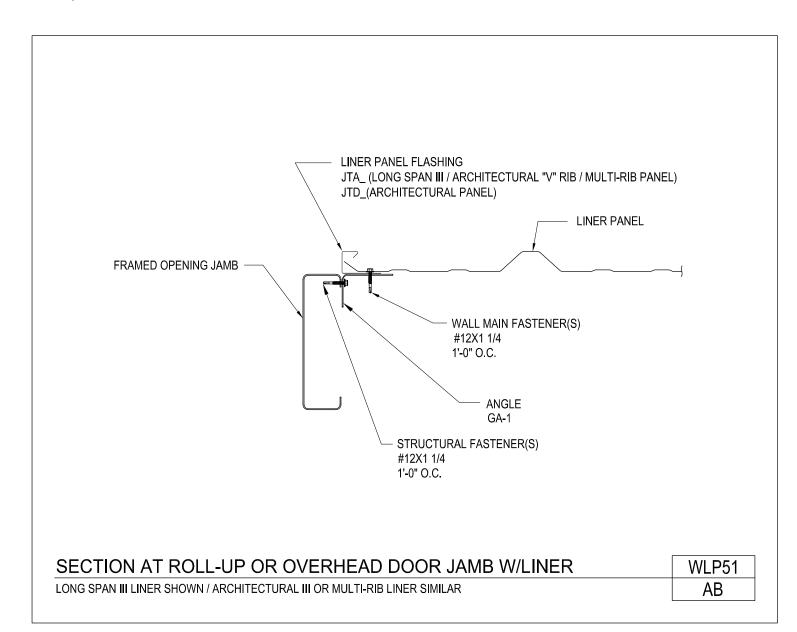

Download the DWG file by clicking here.

LINER PANELS

A NUCOR COMPANY

Section at Roll-Up or Overhead Door Jamb w/ Liner Long Span III Liner Shown / Architectural III or Multi-Rib Liner Similar LP51/AB

Download the DWG file by clicking here.

LINER PANELS

Section at Roll-Up or Overhead Door Jamb w/ Liner Soffit Liner Panels LP51B/AB

Download the DWG file by clicking here.