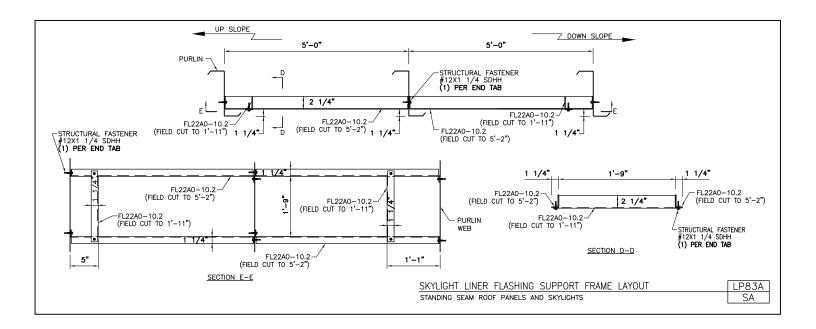

Skylight Liner Flashing Support Frame Layout Standing Seam Roof Panels and Skylights LP83A/SA

Download the DWG file by clicking here.

LINER PANELS

A NUCOR COMPANY

Liner Panel Flashing Support Frame at Skylight Long Span III Skylight LP83/BA