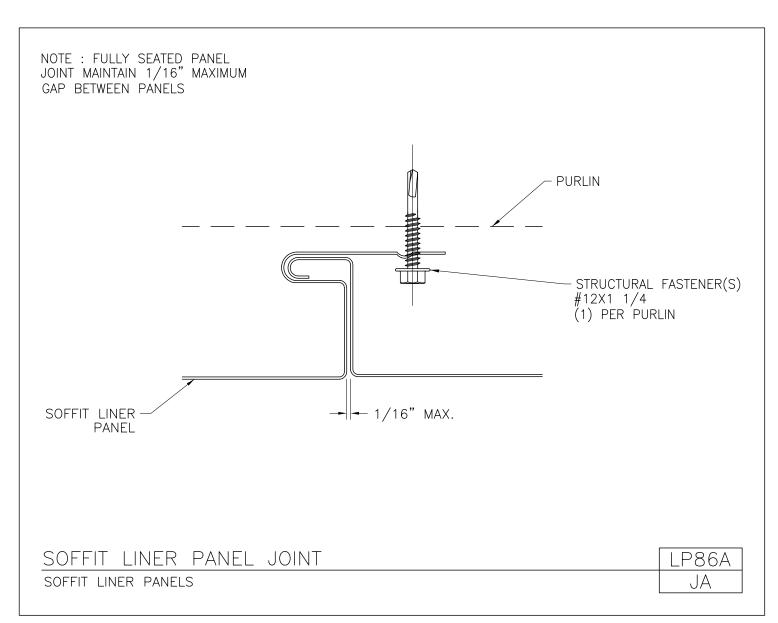

Download the DWG file by clicking here.

LINER PANELS

A NUCOR COMPANY

Soffit Liner Panel Joint Soffit Liner Panels LP86A/JA

Download the DWG file by clicking here.

LINER PANELS

A NUCOR COMPANY

Soffit Liner Panel Installation Soffit Liner Panels LP86/JA