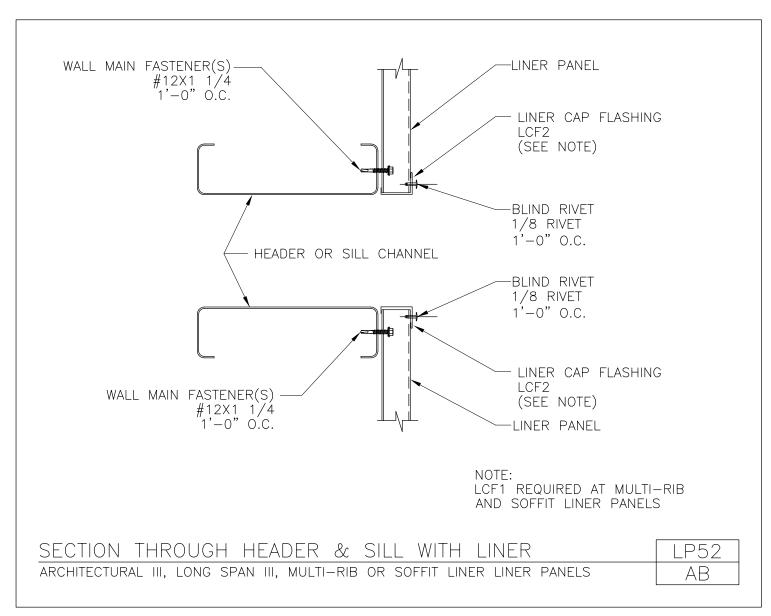

## **PRODUCT MANUAL**

LINER PANELS

A NUCOR COMPANY

Section Through Header & Sill With Liner Architectural III, Long Span III, Multi-Rib or Soffit Liner Panels LP52/AB

Download the DWG file by clicking here.