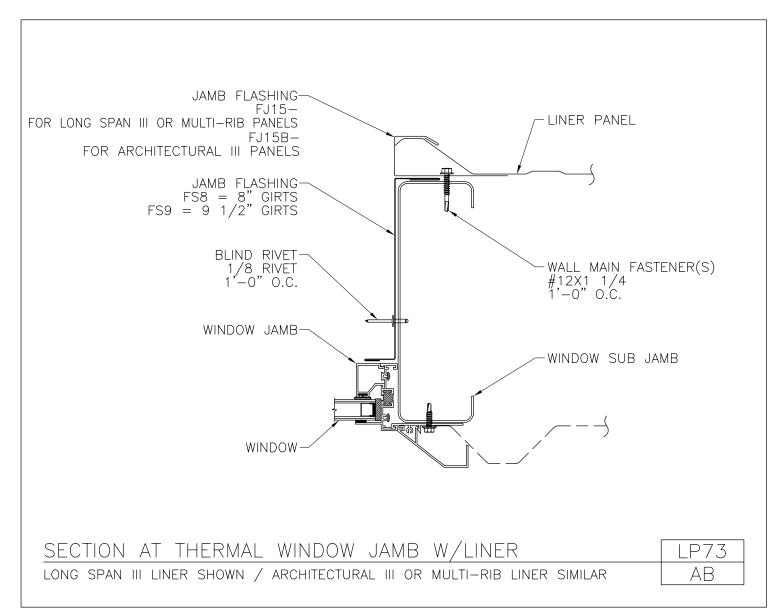

Download the DWG file by clicking here.

LINER PANELS

A NUCOR COMPANY

Section at Thermal Window Jamb w/ Liner Long Span III Liner Shown / Architectural III or Multi-Rib Liner Similar LP73/AB

Download the DWG file by clicking here.