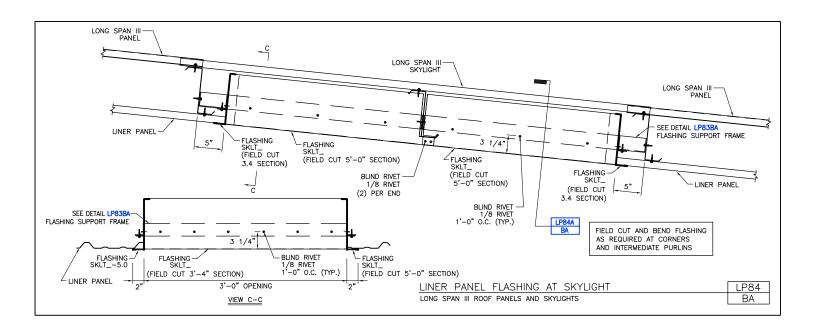

Download the DWG file by clicking here.

LINER PANELS

A NUCOR COMPANY

Liner Panel Flashing at Skylight Long Span III Roof Panels and Skylights LP84/BA

Download the DWG file by clicking here.

LINER PANELS

A NUCOR COMPANY