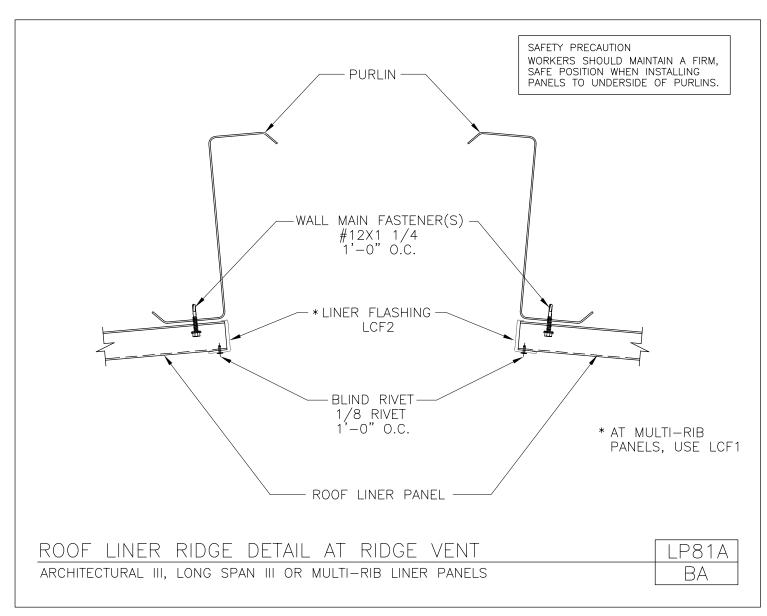

Download the DWG file by clicking here.

LINER PANELS

A NUCOR COMPANY

Roof Liner Ridge Detail at Ridge Vent Architectural III, Long Span III or Multi-Rib Liner Panels LP81A/BA

Download the DWG file by clicking here.