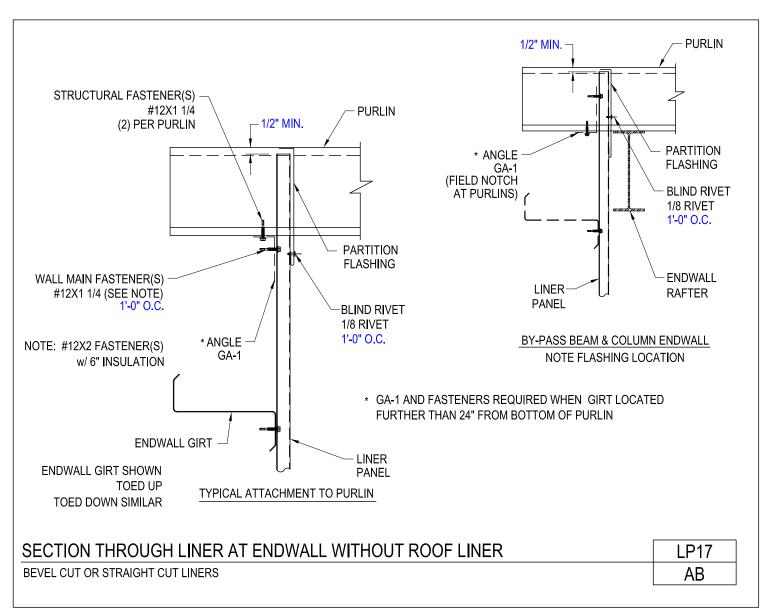

LINER PANELS

Section Through Liner at Endwall Without Roof Liner Bevel Cut or Straight Cut Liners LP17/AB

Download the DWG file by clicking here.

LINER PANELS

A NUCOR COMPANY

Section Through Liner at Endwall Without Roof Liner Bevel Cut or Straight Cut Liners (Using Tek Fasteners) LP18/AB