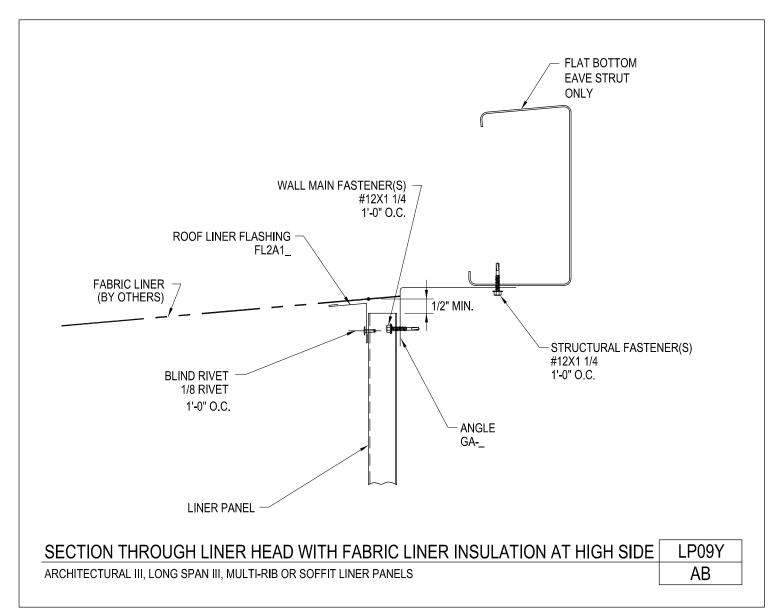

LINER PANELS

ATTOCOM ANT

Section Through Liner Head With Fabric Liner Insulation at High Side Architectural III, Long Span III, Multi-Rib or Soffit Liner Panels LP09Y/AB

Download the DWG file by clicking here.