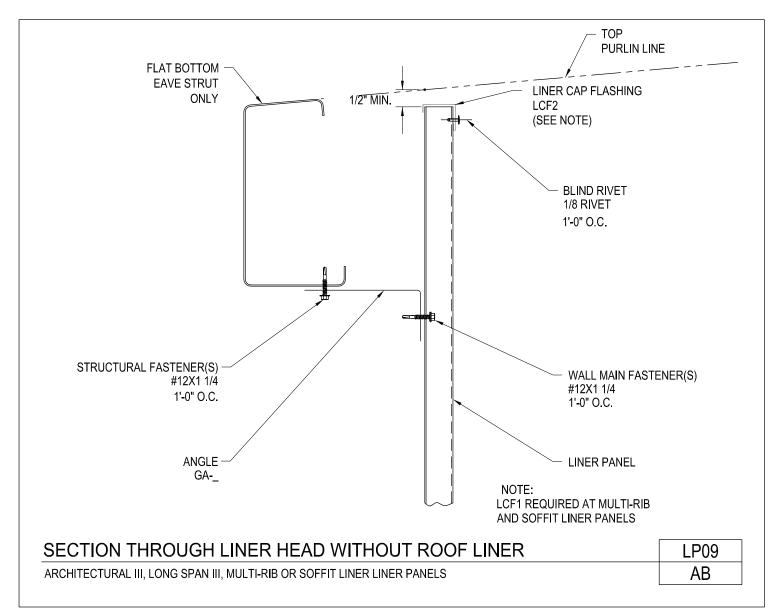

Section Through Roof Liner Head Without Roof Liner Architectural III, Long Span III, Multi-Rib or Soffit Liner Panels LP09/AB

Download the DWG file by clicking here.

LINER PANELS

A NUCOR COMPANY

Section Through Liner Head Without Roof Liner at High Side Architectural III, Long Span III, Multi-Rib or Soffit Liner Panels LP09A/BA