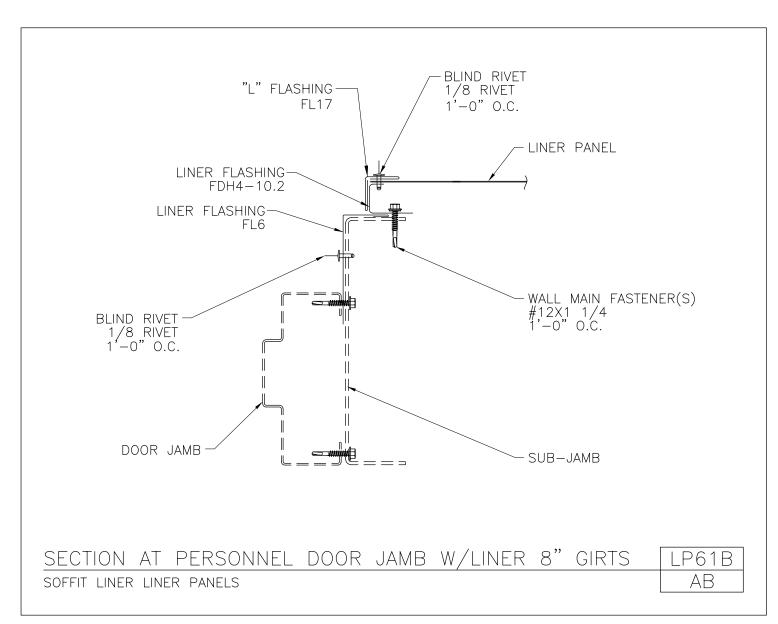

Section at Personnel Door Jamb w/ Liner 8" Girts Architectural III, Long Span III or Multi-Rib Liner Panels LP61/AB

Download the DWG file by clicking here.

LINER PANELS

A NUCOR COMPANY

Section at Personnel Door Jamb w/ Liner 8" Girts Soffit Liner Panels LP61B/AB