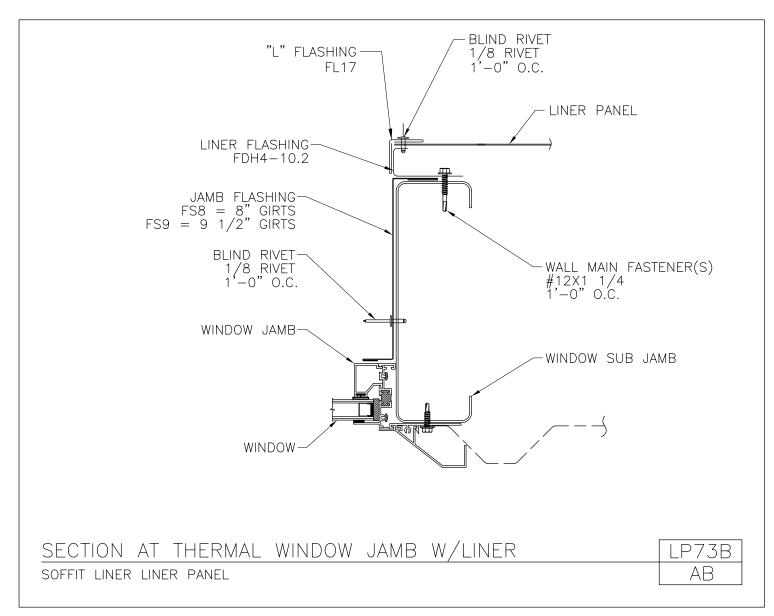

LINER PANELS

A NUCOR COMPANY

Section at Thermal Window Jamb w/ Liner Soffit Liner Panel LP73B/AB

Download the DWG file by clicking here.

LINER PANELS

LP74 AB

A NUCOR COMPANY

Section at Personnel Door Header w/ Liner Architectural III, Long Span III, Multi-Rib or Soffit Liner Panels LP74/AB