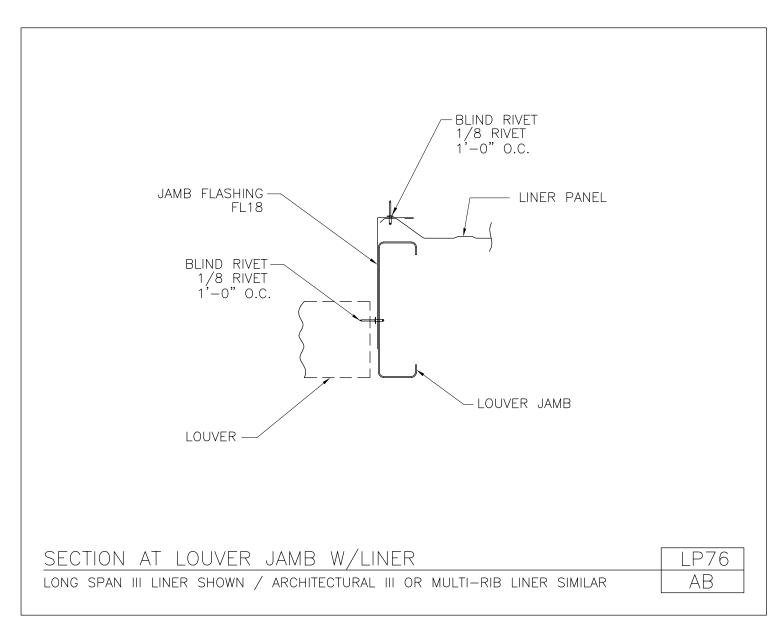

Download the DWG file by clicking here.

SECTION AT THERMAL WINDOW HEADER AND SILL W/LINER

ARCHITECTURAL III, LONG SPAN III, MULTI-RIB OR SOFFIT LINER LINER PANELS

LINER PANELS

A NUCOR COMPANY

Section at Louver Jamb w/ Liner Long Span III Liner Shown / Architectural III or Multi-Rib Liner Similar LP76/AB

Download the DWG file by clicking here.

LINER PANELS

A NUCOR COMPANY

Section at Louver Jamb w/ Liner Soffit Liner Panel LP76B/AB

Download the DWG file by clicking here.

LINER PANELS

A NUCOR COMPANY

Section at Louver Head and Sill w/ Liner Archtectural III, Long Span III, Multi-Rib or Soffit Liner Panels LP77/AB