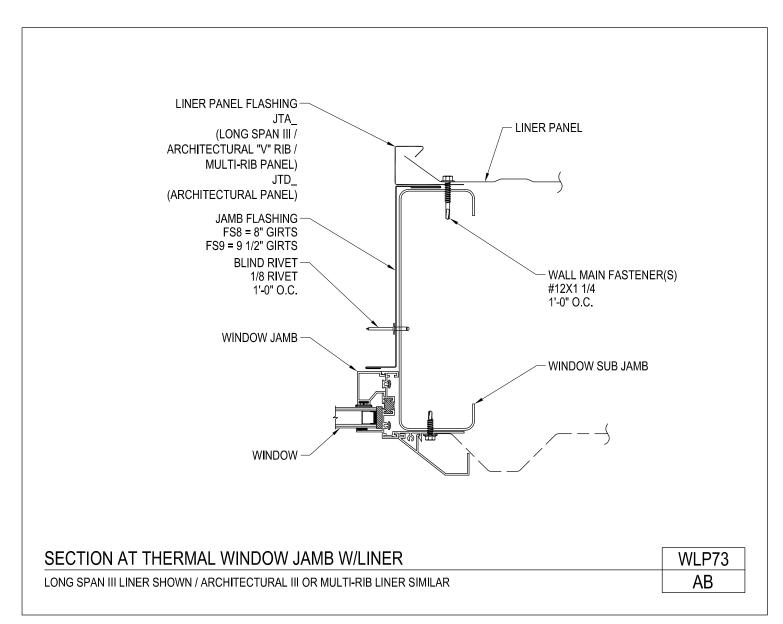

LINER PANELS

Section at Thermal Window Jamb w/ Liner Long Span III Liner Shown / Architectural III or Multi-Rib Liner Similar

WLP73/AB

Download the DWG file by clicking here.

LINER PANELS

A NUCOR COMPANY

Roof Liner Ridge Detail at Ridge Vent Architectural III, Long Span III or Multi-Rib Liner Panels WLP81A/BA