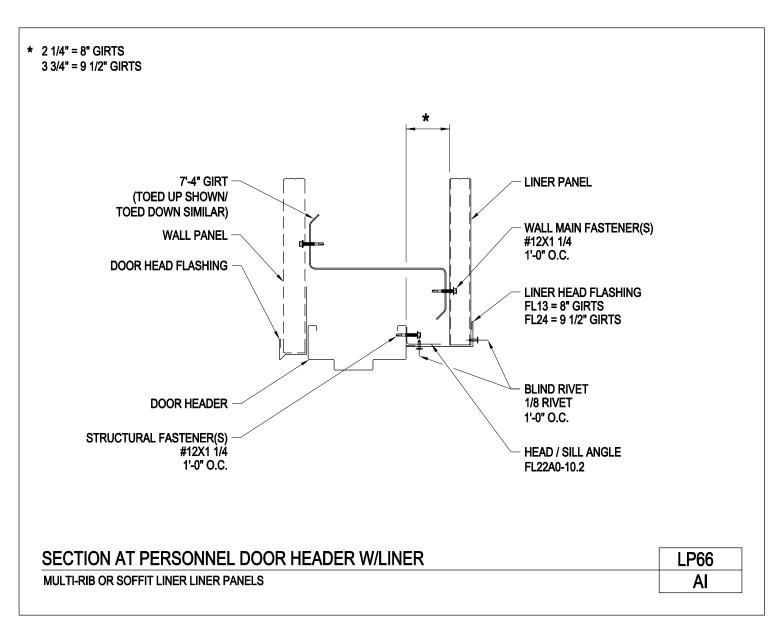

Download the DWG file by clicking here.

LINER PANELS

A NUCOR COMPANY

Section at Personnel Door Header w/ Liner Multi-Rib or Soffit Liner Panels LP66/AI

Download the DWG file by clicking here.