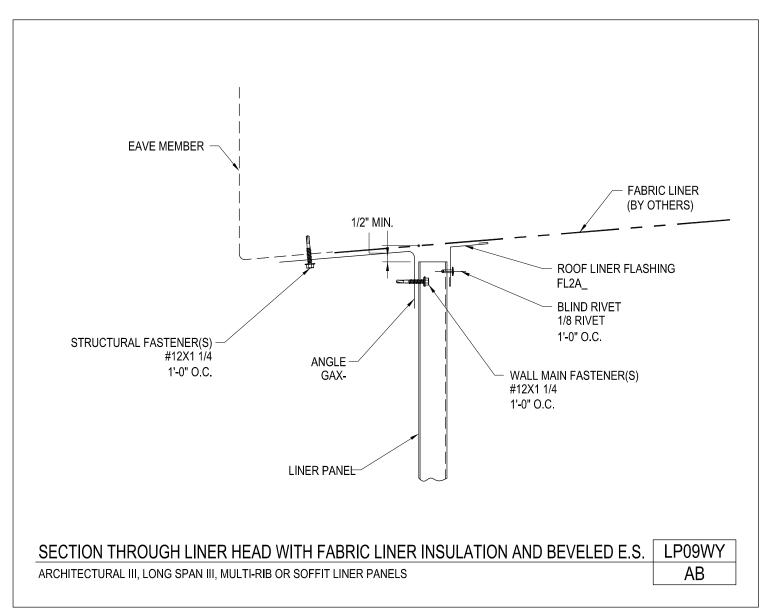

A NUCOR COMPANY

Section Through Liner Head With Fabric Liner Insulation and Beveled E.S. Archtectural III, Long Span III, Multi-Rib or Soffit Liner Panels LP09WY/AB

Download the DWG file by clicking here.