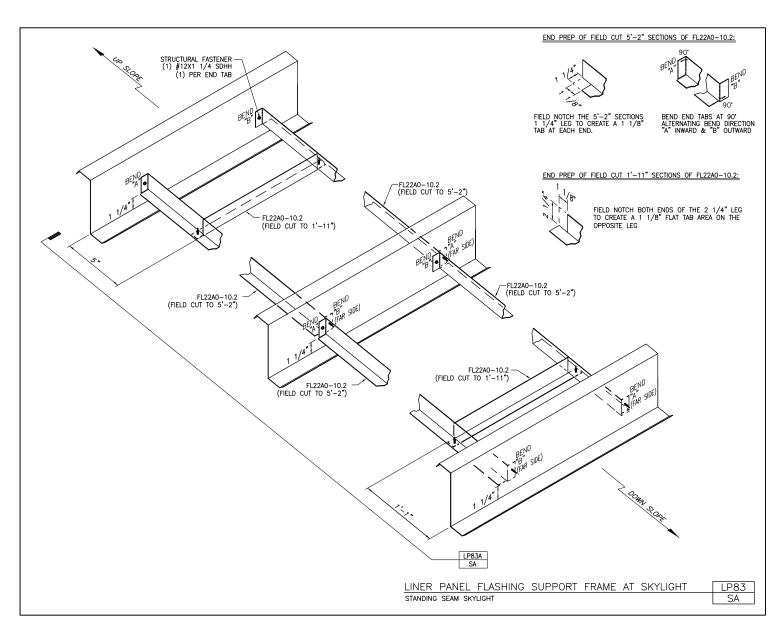

Download the DWG file by clicking here.

LINER PANELS

A NUCOR COMPANY

Liner Panel Flashing Support Frame at Skylight Standing Seam Skylight LP83/SA

Download the DWG file by clicking here.

LINER PANELS

A NUCOR COMPANY