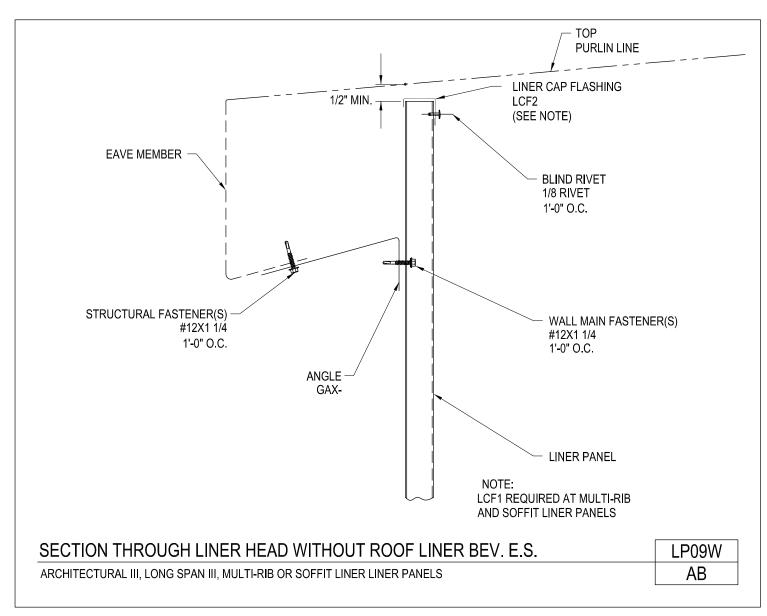

LINER PANELS

A NUCOR COMPANY

Section Through Liner Head Without Roof Liner Beveled E.S. Archtectural III, Long Span III, Multi-Rib or Soffit Liner Panels LP09W/AB

Download the DWG file by clicking here.

LINER PANELS