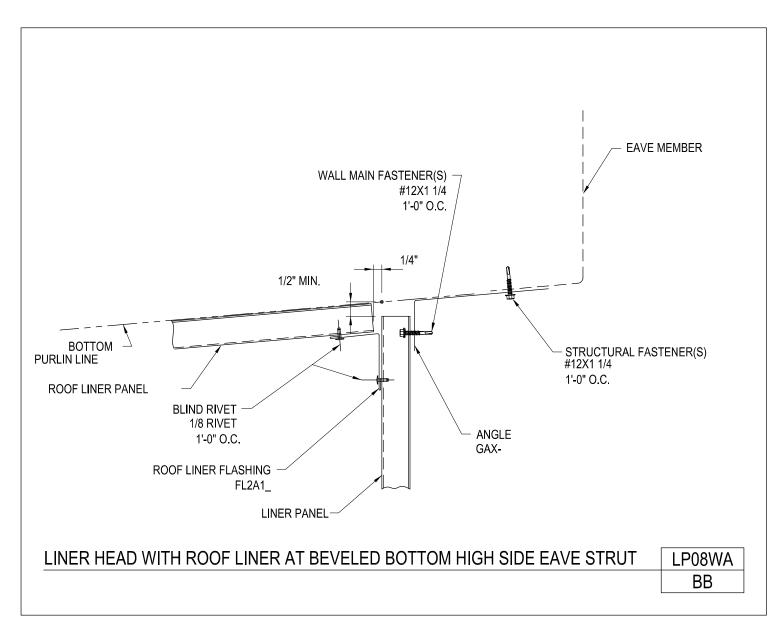

Liner Head With Roof Liner at Beveled Bottom High Side Eave Strut

LP08WA/BB

Download the DWG file by clicking here.

LINER PANELS

Liner Head With Roof Liner at Beveled Bottom Eave Strut

LP08W/BB

Download the DWG file by clicking here.