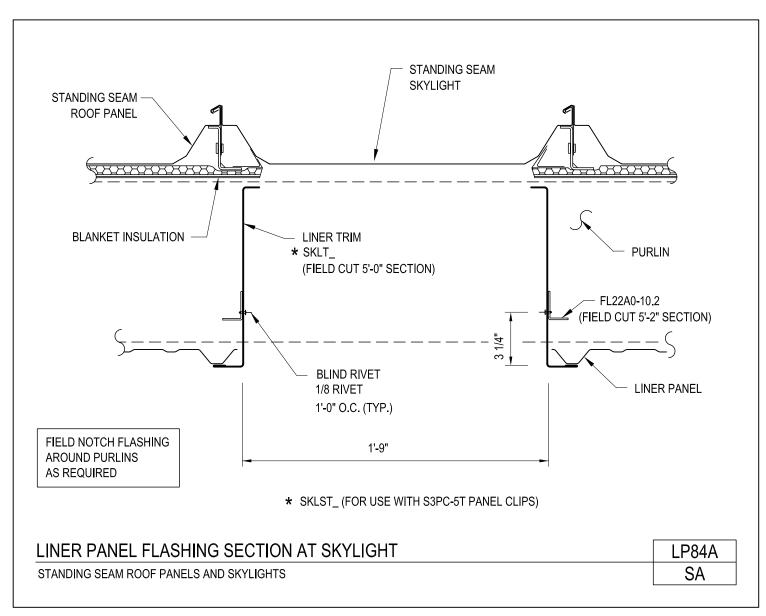

Skylight Liner Flashing Long Span III Roof Panels LP84A/BA

Download the DWG file by clicking here.

LINER PANELS

A NUCOR COMPANY

Liner Panel Flashing Section at Skylight Standing Seam Roof Panels and Skylights LP84A/SA

Download the DWG file by clicking here.

LINER PANELS

A NUCOR COMPANY

Liner Panel Flashing at Skylight Long Span III Roof Panels and Skylights LP84/BA

Download the DWG file by clicking here.

LINER PANELS

A NUCOR COMPANY