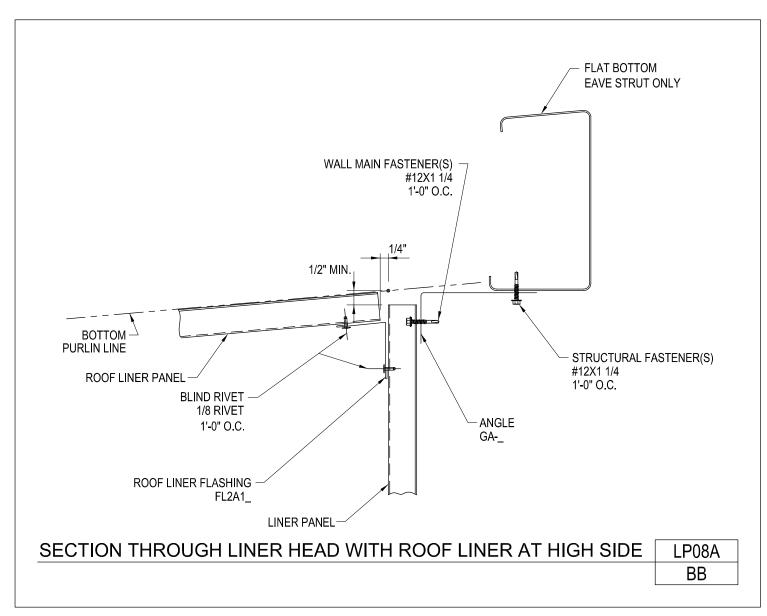

Section Through Liner Head Above Girt Height Architectural III, Long Span III, Multi-Rib or Soffit Liner Panels LP07/AB

Download the DWG file by clicking here.

LINER PANELS

Section Through Liner Head With Roof Liner at High Side

LP08A/BB

Download the DWG file by clicking here.

LINER PANELS

\_\_\_\_

Section Through Liner Head With Roof Liner

LP08/BB

Download the DWG file by clicking here.

LINER PANELS