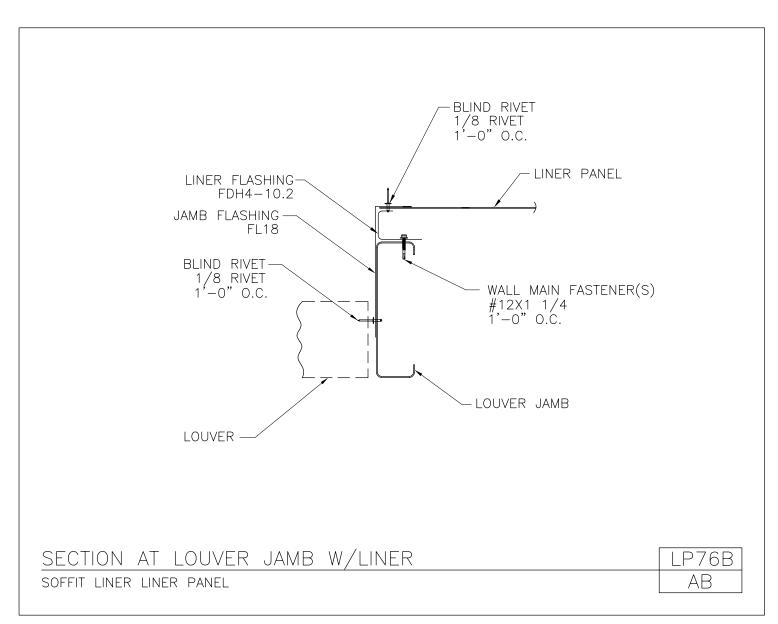

Download the DWG file by clicking here.

LINER PANELS

A NUCOR COMPANY

Section at Louver Jamb w/ Liner Soffit Liner Panel LP76B/AB

Download the DWG file by clicking here.

LINER PANELS

A NUCOR COMPANY

Section at Louver Head and Sill w/ Liner Archtectural III, Long Span III, Multi-Rib or Soffit Liner Panels LP77/AB