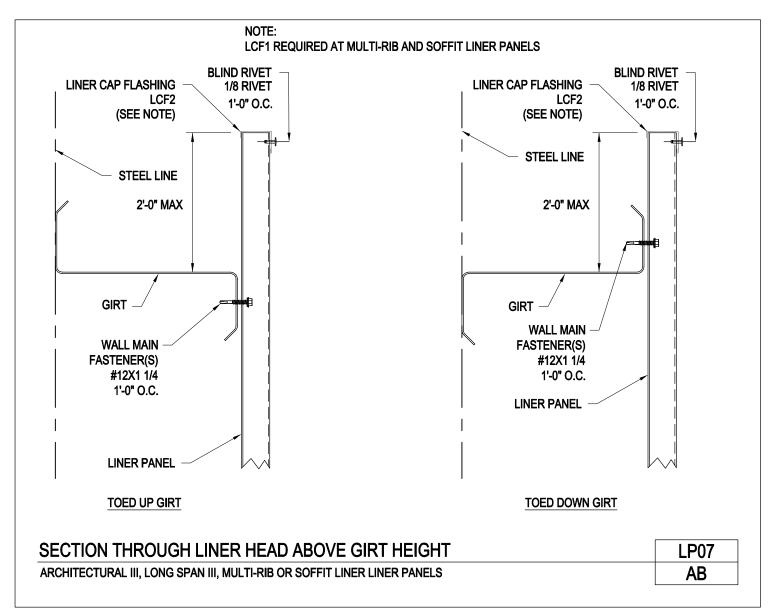

Section Through Liner Head Above Girt Height Architectural III, Long Span III, Multi-Rib or Soffit Liner Panels LP07/AB

Download the DWG file by clicking here.

LINER PANELS

Section Through Liner Head With Roof Liner at High Side