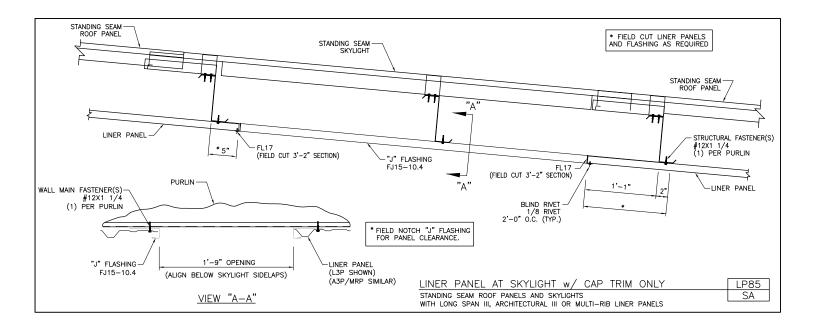

Download the DWG file by clicking here.

LINER PANELS

A NUCOR COMPANY

Liner Panel at Skylight w/ Cap Trim
Standing Seam Roof Panels and Skylights - With Long Span III, Architectural III or Multi-Rib Liner Panels LP85/SA