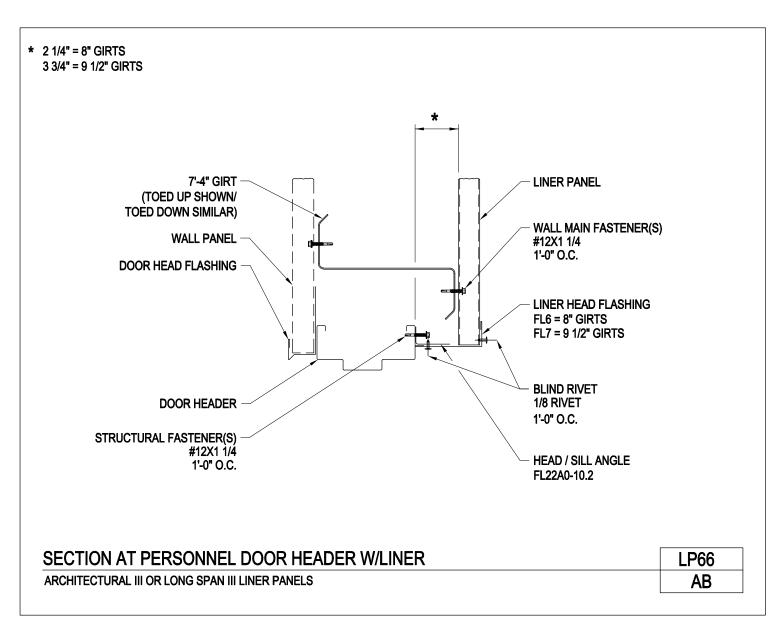

LINER PANELS

A NUCOR COMPANY

Section at Personnel Door Jamb w/ Liner 9 1/2" Girts Soffit Liner Panels LP61NB/AB

Download the DWG file by clicking here.

LINER PANELS

A NUCOR COMPANY

Section at Personnel Door Header w/ Liner Architectural III or Long Span III Liner Panel LP66/AB

Download the DWG file by clicking here.

LINER PANELS

A NUCOR COMPANY

Section at Personnel Door Header w/ Liner Multi-Rib or Soffit Liner Panels LP66/AI

Download the DWG file by clicking here.