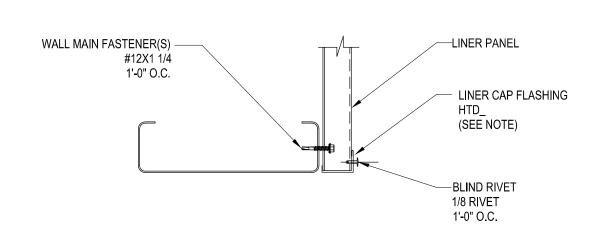

## **PRODUCT MANUAL**

LINER PANELS

A NUCOR COMPANY

Section Through Header & Sill With Liner Architectural III, Long Span III, Multi-Rib or Soffit Liner Panels LP52/AB

Download the DWG file by clicking here.