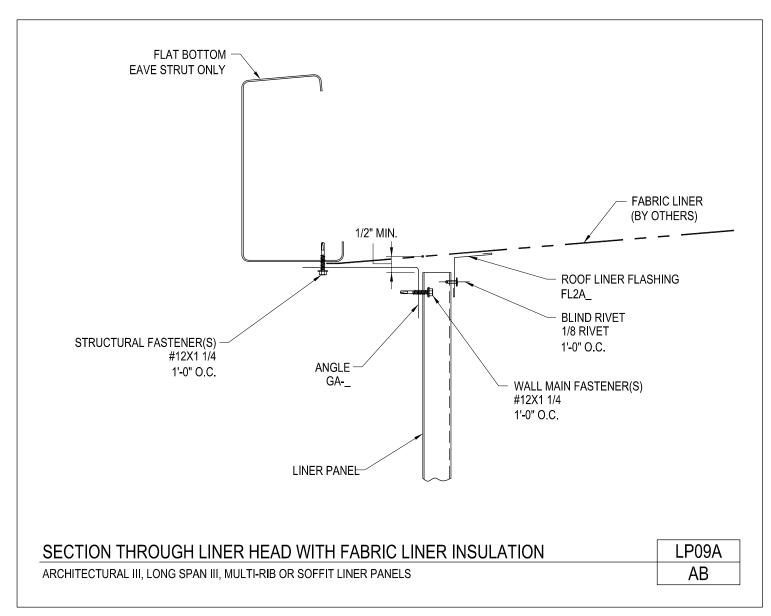

LINER PANELS

A NUCOR COMPANY

Section Through Liner Head With Fabric Liner Insulation Architectural III, Long Span III, Multi-Rib or Soffit Liner Panels LP09A/AB

Download the DWG file by clicking here.

**LINER PANELS** 