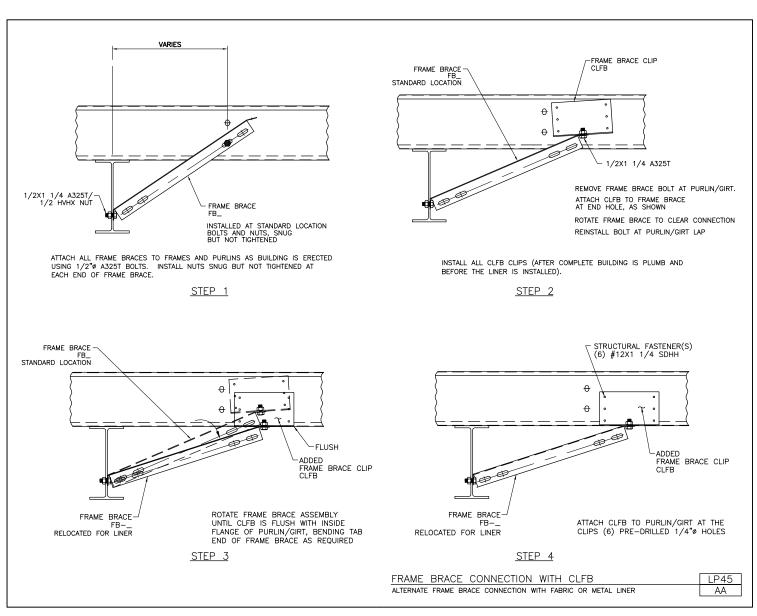

LINER PANELS

A NUCOR COMPANY

Installation Instructions for Frame Brace to CLFB Clip For Fabric or Metal Liner LP44/AA

#### INSTALLATION INSTRUCTIONS FOR FRAME BRACE CLIP CLFB FOR USE AT FABRIC AND METAL LINERS

AT EACH END OF FRAME BRACES. TO FRAMES AND PURLINS IN THE NORMAL MANNER AS BUILDING IS ERECTED USING 1/2" A325T BOLTS. INSTALL ALL NUTS SNUG BUT NOT FULLY TIGHTENED AT EACH END OF FRAME BRACE.

- AFTER BUILDING IS COMPLETE AND PLUMB AND BEFORE LINER IS INSTALLED DISCONNECT PURLIN/GIRT END OF THE FRAME BRACES ONLY IN THE BAY WHERE THE LINER (FABRIC OR METAL) IS TO BE INSTALLED. WHEN POSSIBLE LIMIT THE WORK AREA FROM RIDGE TO EAVE FOR EACH BAY. IF FRAME BRACE IS ATTACHED AT A PURLIN/GIRT ENDLAP, REINSTALL THE LAP BOLT, SECURE WITH NUT AND FULLY TIGHTEN.

  B. USING A 1/2" A325T BOLT, CONNECT FRAME BRACE TAB AT FREE END TO NUT ON BOTTOM LEG OF CLFB CLIP.

- O. A. ROTATE CLFB CLIP IN MANNER THAT ALLOWS THE LONG LEG TO ATTACH TO THE PURLIN/GIRT WEB.

  B. POSITION THE CLFB CLIP SO THAT SHORT LEG IS FLUSH WITH THE INSIDE FLANGE OF PURLIN/GIRT. FRAME BRACE TAB WILL BE BENT AS REQUIRED.

- A. ATTACH CLFB CLIP TO PURLIN.GIRT WEB USING (6) STRUCTURAL FASTENERS, #12X1 1/4 SDHH IN THE PRE-PUNCHED CLIP HOLES.
- AT THE TIME OF LINER (FABRIC OR METAL) INSTALLATION, TEMPORARILY DISCONNECT FRAME BRACES FROM THE CLFB CLIP ONLY IN THE BAY WHERE THE LINER IS TO BE INSTALLED. WHEN POSSIBLE LIMIT THE WORK AREA FROM RIDGE TO EAVE FOR EACH BAY.
  - A. DISCONNECT FRAME BRACE FROM THE CLFB CLIP BY REMOVING THE 1/2" A325T BOLT (DO NOT DISCARD BOLT).

INSTALL LINER ACCORDING TO MANUFACTURERS INSTRUCTIONS.

- B. REATTACH EACH FRAME BRACE TO THE CLIP IMMEDIATELY AFTER THE LINER INSTALLATION IS COMPLETE RE—USING THE 1/2"ø A325T BOLT. NOTE: 1/2"ø HOLE IS REQUIRED IN FABRIC LINER AT BOLT LOCATION, SEE FOLLOWING INSTRUCTIONS FOR METAL LINER.
  C. FULLY TIGHTEN THE BOLTS ON BOTH ENDS OF FRAME BRACE.
  D. SECURE ALL FRAME BRACES IN THE WORK AREA BEFORE PROCEEDING.

INSTALLATION INSTRUCTIONS FOR FRAME BRACE TO CLFB CLIP

LP44 AA

FOR FABRIC OR METAL LINER

Download the DWG file by clicking here.

LINER PANELS

A NUCOR COMPANY

Frame Brace Connection with CLFB Alternate Frame Brace Connection with Fabric or Metal Liner LP45/AA