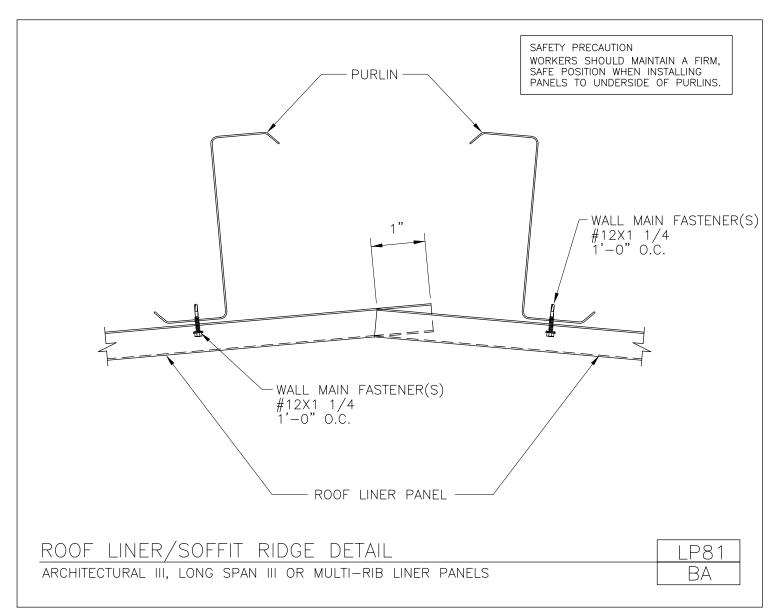

LINER PANELS

A NUCOR COMPANY

Roof Liner/Soffit Ridge Detail Architectural III, Long Span III or Multi-Rib Liner Panels LP81/BA

Download the DWG file by clicking here.

LINER PANELS

A NUCOR COMPANY

Roof Liner / Soffit Lap Detail Long Span III, Architectural III or Multi-Rib Liner Panels LP82/BA