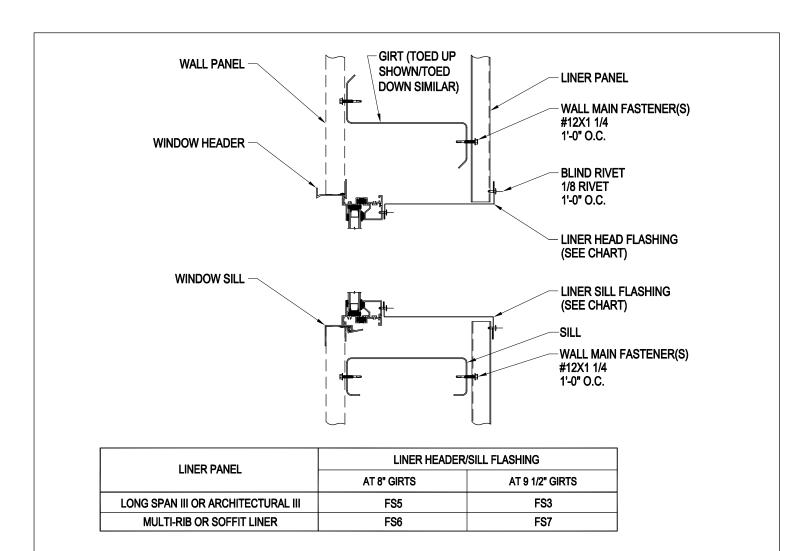

Download the DWG file by clicking here.

SECTION AT THERMAL WINDOW HEADER AND SILL W/LINER

ARCHITECTURAL III, LONG SPAN III, MULTI-RIB OR SOFFIT LINER LINER PANELS

LINER PANELS

A NUCOR COMPANY

Section at Louver Jamb w/ Liner Long Span III Liner Shown / Architectural III or Multi-Rib Liner Similar LP76/AB