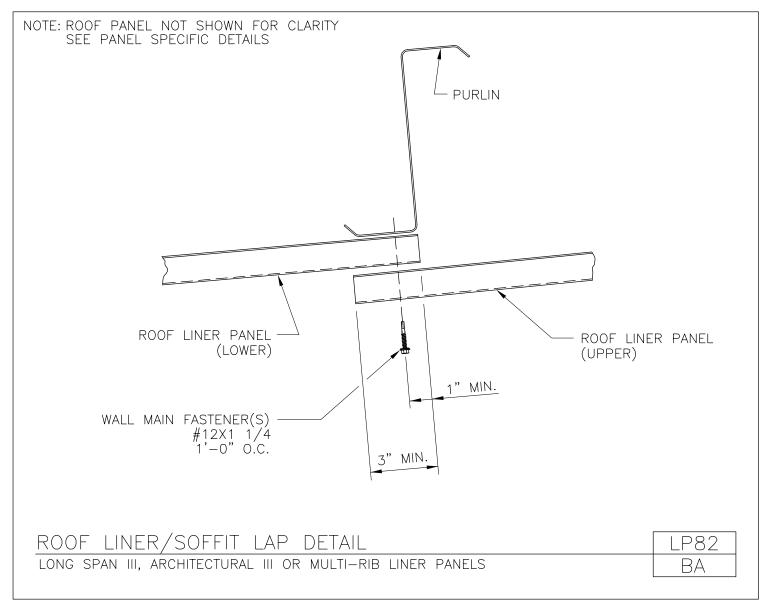

LINER PANELS

A NUCOR COMPANY

Roof Liner/Soffit Ridge Detail Architectural III, Long Span III or Multi-Rib Liner Panels LP81/BA

Download the DWG file by clicking here.

LINER PANELS

A NUCOR COMPANY

Roof Liner / Soffit Lap Detail Long Span III, Architectural III or Multi-Rib Liner Panels LP82/BA