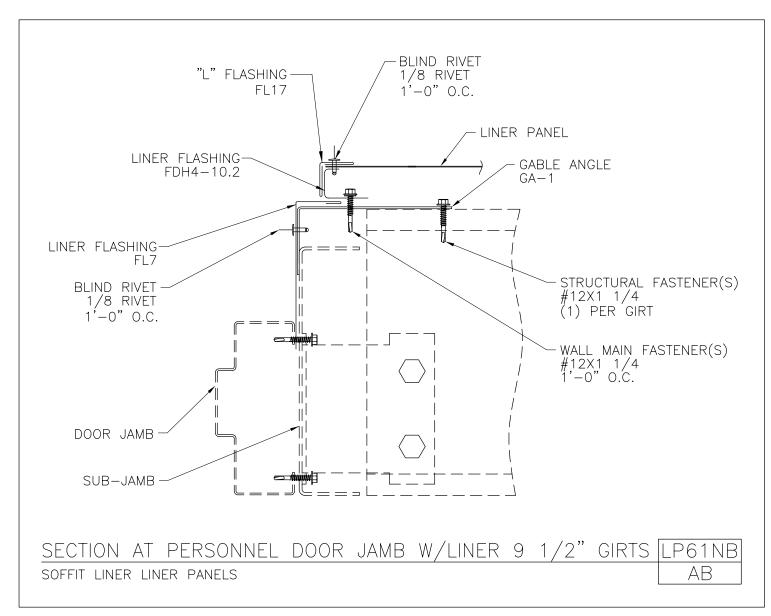

LINER PANELS

A NUCOR COMPANY

Section at Personnel Door Jamb w/ Liner 9 1/2" Girts Soffit Liner Panels LP61NB/AB

Download the DWG file by clicking here.

LINER PANELS

A NUCOR COMPANY

Section at Personnel Door Header w/ Liner Architectural III or Long Span III Liner Panel LP66/AB