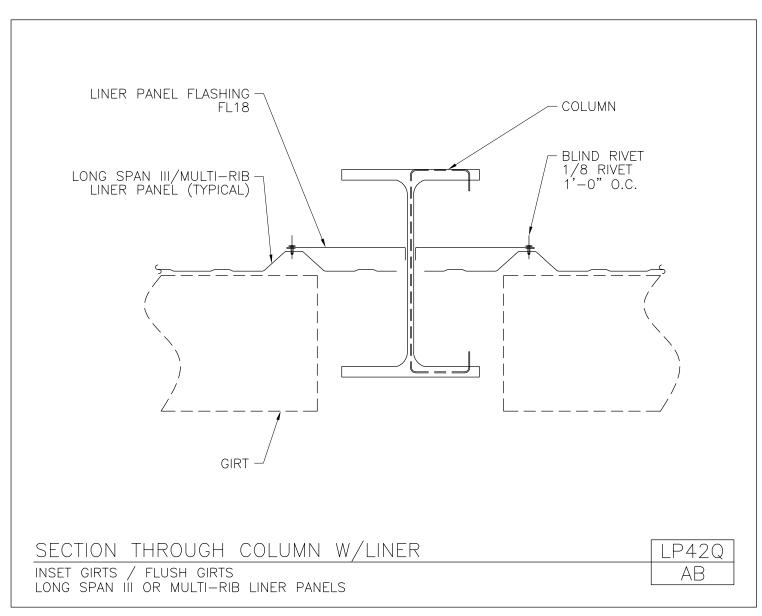

A NUCOR COMPANY

Section Through Column w/ Liner
Inset Girts / Flush Girts - Long Span III or Multi-Rib Liner Panels
LP42Q/AB

Download the DWG file by clicking here.

LINER PANELS

A NUCOR COMPANY

Section Through Column w/ Liner Inset Girts / Flush Girts - Architectural III Liner Panels LP42Q/AC