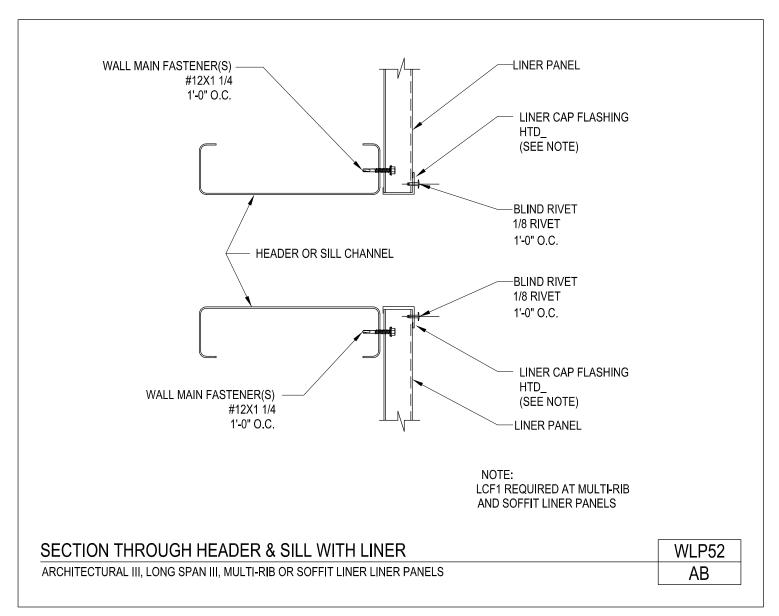

## **PRODUCT MANUAL**

LINER PANELS

A NUCOR COMPANY

Section Through Header & Sill With Liner Architectural III, Long Span III, Multi-Rib or Soffit Liner Panels LP52/AB

Download the DWG file by clicking here.