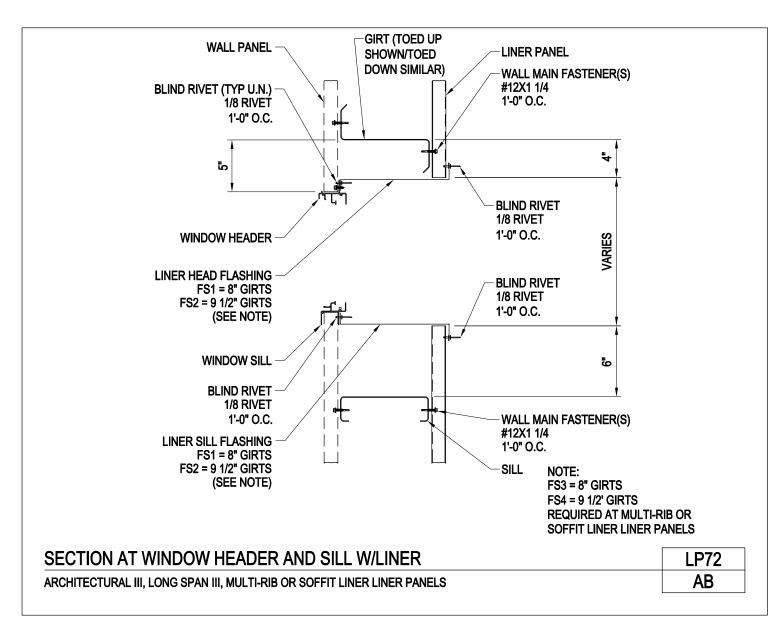

A NUCOR COMPANY

Section at Window Jamb w/ Liner Soffit Liner Panels LP71B/AB

Download the DWG file by clicking here.

LINER PANELS

A NUCOR COMPANY

Section at Window Header and Sill w/ Liner Architectural III, Long Span III, Multi-Rib or Soffit Liner Panel LP72/AB