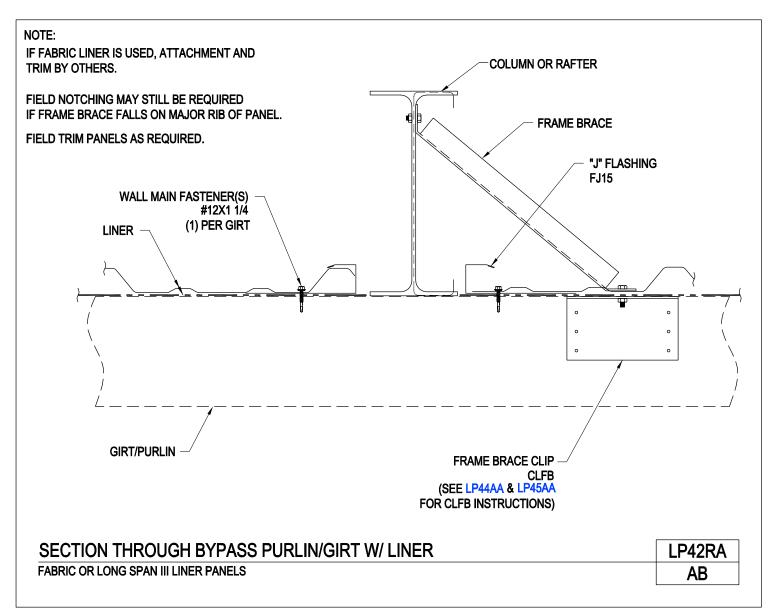

A NUCOR COMPANY

Section Through Bypass Purlin/Girt w/ Liner Fabric or Long Span III Liner Panels LP42RA/AB

Download the DWG file by clicking here.

**LINER PANELS** 

A NUCOR COMPANY

Section Through Bypass Purlin/Girt w/ Liner Architectural III, Long Span III or Multi-Rib Liner Panels LP42R/AB