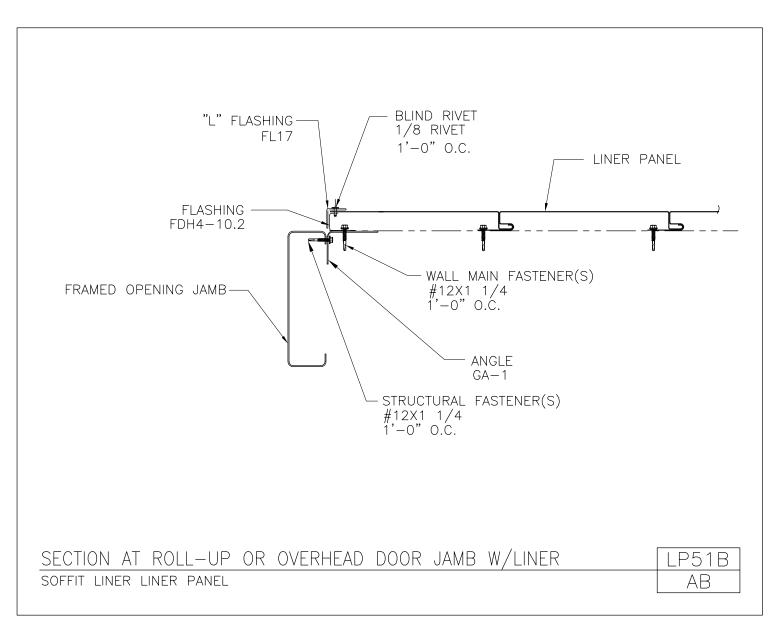

LINER PANELS

Section at Roll-Up or Overhead Door Jamb w/ Liner Soffit Liner Panels LP51B/AB

Download the DWG file by clicking here.