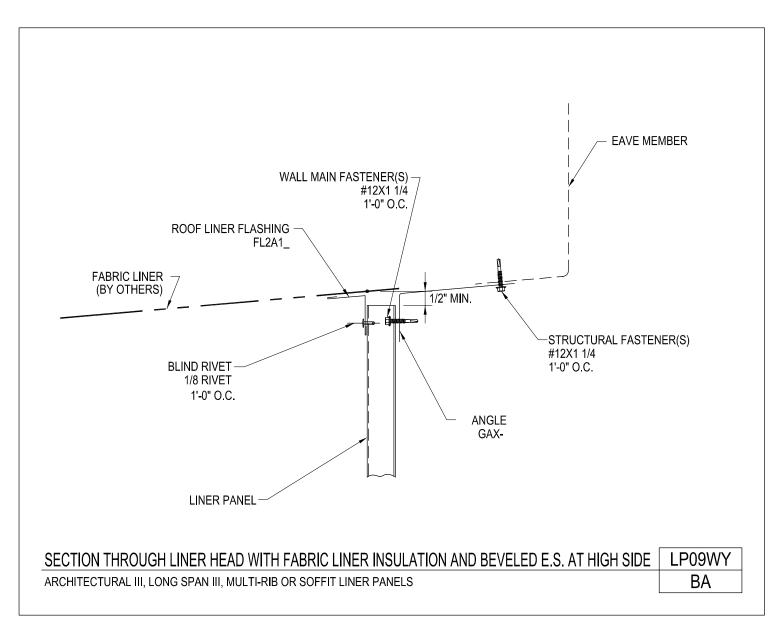

A NUCOR COMPANY

Section Through Liner Head With Fabric Liner Insulation and Beveled E.S. Archtectural III, Long Span III, Multi-Rib or Soffit Liner Panels LP09WY/AB

Download the DWG file by clicking here.

LINER PANELS

Section Through Liner Head With Fabric Liner Insulation and Beveled E.S. at High Side Archtectural III, Long Span III, Multi-Rib or Soffit Liner Panels LP09WY/BA

Download the DWG file by clicking here.