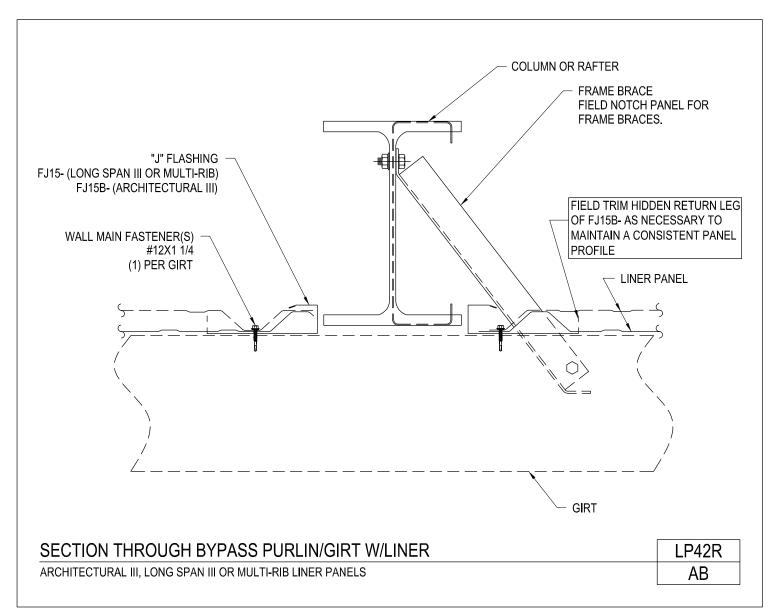

A NUCOR COMPANY

Section Through Bypass Purlin/Girt w/ Liner Fabric or Long Span III Liner Panels LP42RA/AB

Download the DWG file by clicking here.

**LINER PANELS** 

A NUCOR COMPANY

Section Through Bypass Purlin/Girt w/ Liner Architectural III, Long Span III or Multi-Rib Liner Panels LP42R/AB