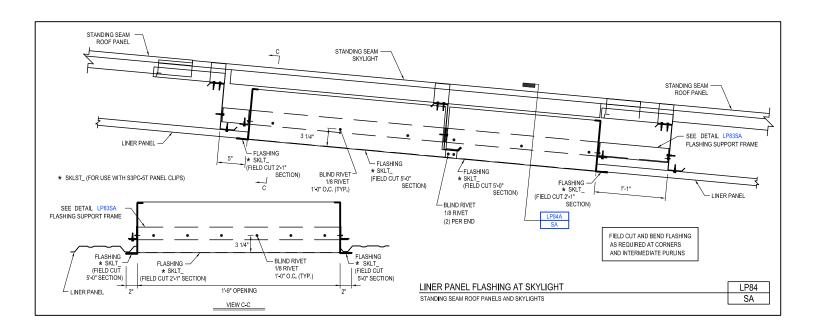

Liner Panel Flashing at Skylight Standing Seam Roof Panels and Skylights LP84/SA

Download the DWG file by clicking here.

LINER PANELS

A NUCOR COMPANY

Liner Panel at Skylight w/ Cap Trim Only Long Span III Roof Panels and Skylights - with Long Span III, Architectural III or Multi-Rib Liner Panels LP85/BA