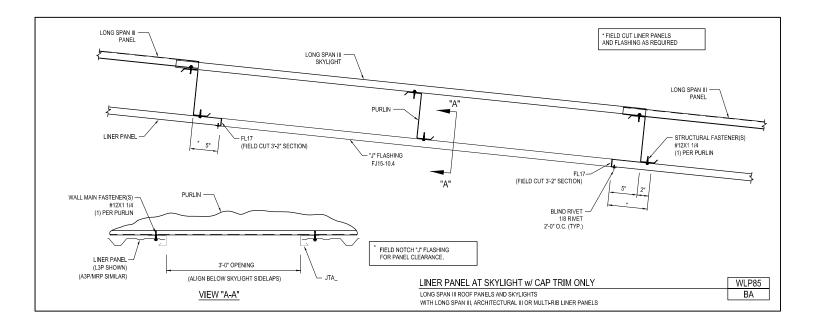

Liner Panel Flashing at Skylight Standing Seam Roof Panels and Skylights LP84/SA

Download the DWG file by clicking here.

LINER PANELS

A NUCOR COMPANY

Liner Panel at Skylight w/ Cap Trim Only Long Span III Roof Panels and Skylights - with Long Span III, Architectural III or Multi-Rib Liner Panels LP85/BA

Download the DWG file by clicking here.

LINER PANELS

A NUCOR COMPANY

Liner Panel at Skylight w/ Cap Trim
Standing Seam Roof Panels and Skylights - With Long Span III, Architectural III or Multi-Rib Liner Panels LP85/SA