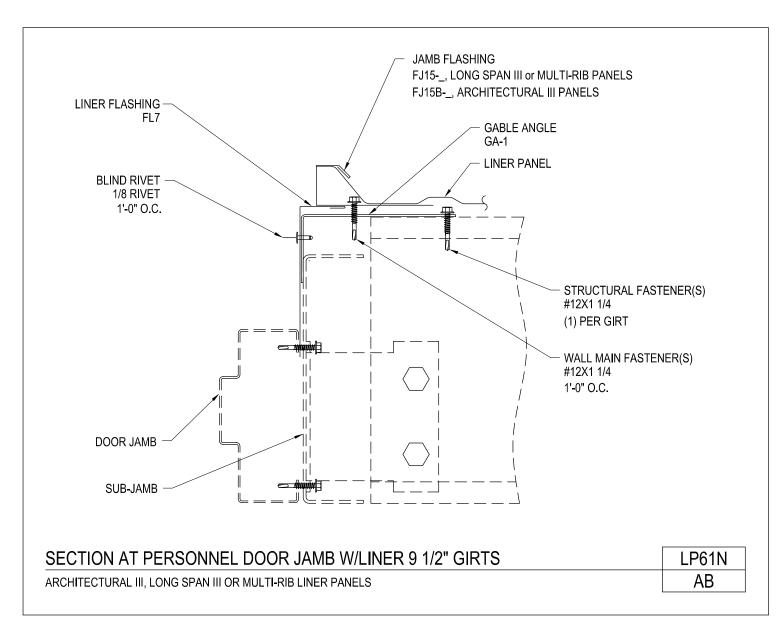

Download the DWG file by clicking here.

**LINER PANELS** 

Section at Personnel Door Jamb w/ Liner 9 1/2" Girts Architectural III, Long Span III, or Multi-Rib Liner Panels LP61N/AB

Download the DWG file by clicking here.