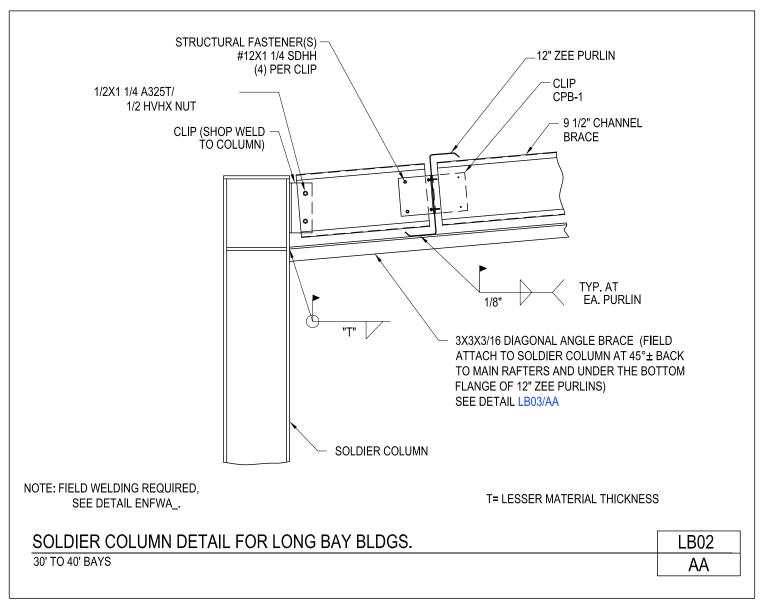

Soldier Column Detail For Long Bay Buildings 30' to 40' Bays LB02/AA

Download the DWG file by clicking here.

**LONG BAY** 

A NUCOR COMPANY

Brace Angle and Rafter Intersection Detail (Long Bay Buildings) 40' or 50' Bays w/ Intermediate S.W. Columns LB03/AA