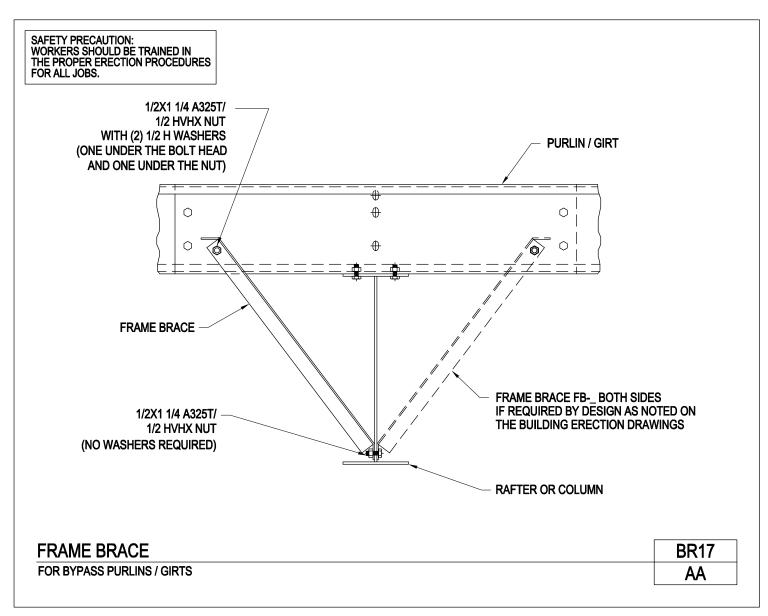

#### **Product Manual - Long Bay Details**

BR17/AA, Frame Brace

LB01/AA, Key Roof Framing Plan For Long Bays

LB02/AA, Soldier Column Detail For Long Bay Buildings

LB03/AA, Brace Angle and Rafter Intersection Detail (Long Bay Buildings)

LB05/AA, Detail at Bridging Connection

LONG BAY

A NUCOR COMPANY

Frame Brace For Bypass Purlins/Girts BR17/AA

Download the DWG file by clicking here.