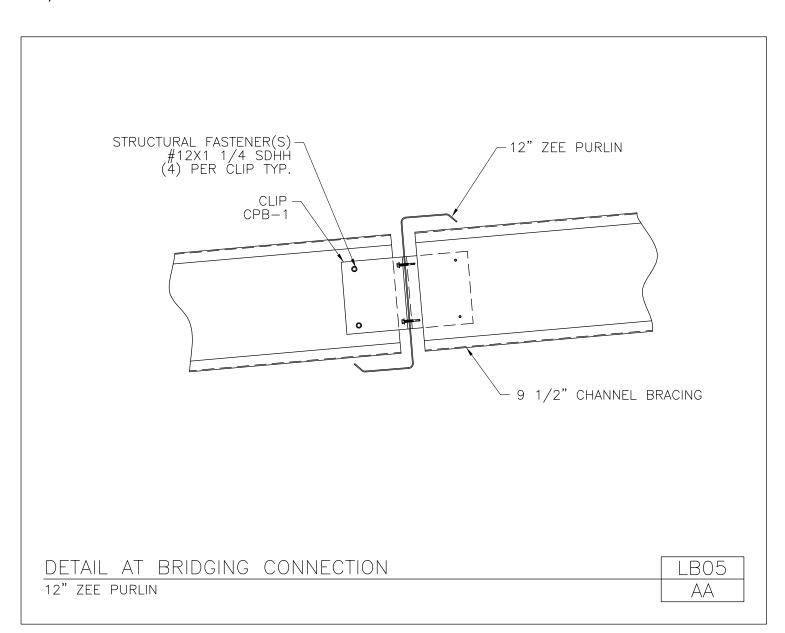

LB05/AA, Detail at Bridging Connection

LONG BAY

A NUCOR COMPANY

Frame Brace For Bypass Purlins/Girts BR17/AA

Download the DWG file by clicking here.

Download the DWG file by clicking here.

LONG BAY

A NUCOR COMPANY

Detail at Bridging Connection 12" Zee Purlin LB05/AA

Download the DWG file by clicking here.