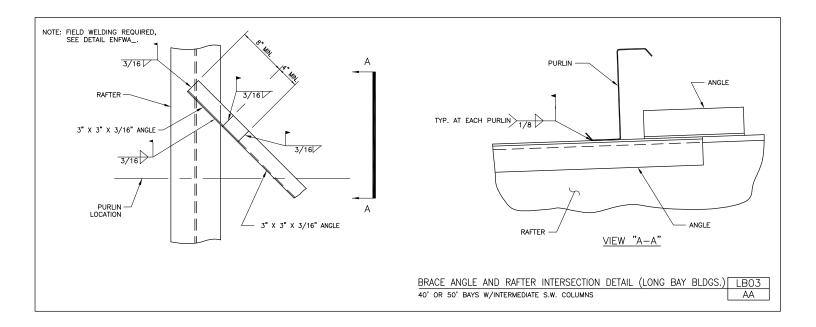

Soldier Column Detail For Long Bay Buildings 30' to 40' Bays LB02/AA

Download the DWG file by clicking here.

**LONG BAY** 

A NUCOR COMPANY

Brace Angle and Rafter Intersection Detail (Long Bay Buildings) 40' or 50' Bays w/ Intermediate S.W. Columns LB03/AA