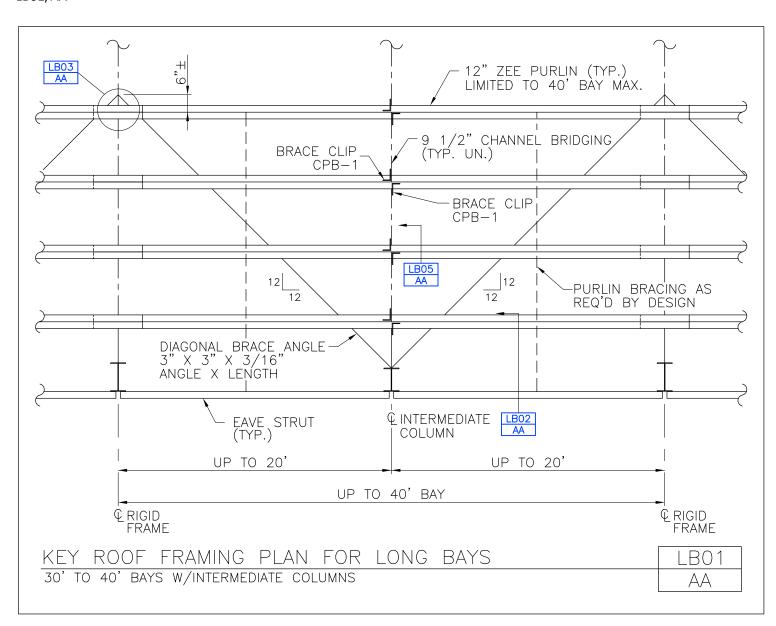

#### **Product Manual - Long Bay Details**

BR17/AA, Frame Brace

LB01/AA, Key Roof Framing Plan For Long Bays

LB02/AA, Soldier Column Detail For Long Bay Buildings

LB03/AA, Brace Angle and Rafter Intersection Detail (Long Bay Buildings)

#### **PRODUCT MANUAL**

**LONG BAY** 

A NUCOR COMPANY

Key Roof Framing Plan For Long Bays 30' to 40' Bays w/ Intermediate Columns LB01/AA

Download the DWG file by clicking here.

**LONG BAY** 

A NUCOR COMPANY

Soldier Column Detail For Long Bay Buildings 30' to 40' Bays LB02/AA

Download the DWG file by clicking here.

**LONG BAY** 

A NUCOR COMPANY

Brace Angle and Rafter Intersection Detail (Long Bay Buildings) 40' or 50' Bays w/ Intermediate S.W. Columns LB03/AA