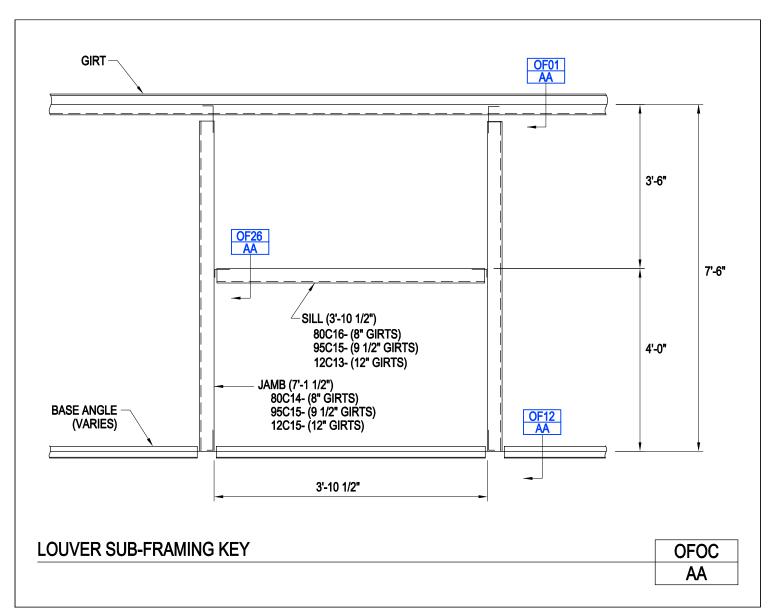

uver Details at 4' x 3' Louver Long Span III Panel LV01/AB



Download the DWG file by clicking here.



LOUVERS

A NUCOR COMPANY

Louver Details at 4' x 3' Louver Architectural III Panel LV01/AC



Download the DWG file by clicking here.



LOUVERS

A NUCOR COMPANY

Louver Head and Sill Detail @ 4' x 3' Louver Architectural III, Architectural "V" Rib or Longspan III Walls LV21/AA



Download the DWG file by clicking here.



LOUVERS

A NUCOR COMPANY

Jamb to Girt Connection

OF01/AA



Download the DWG file by clicking here.



LOUVERS

Jamb Base Detail

OF12/AA



Download the DWG file by clicking here.



LOUVERS

A NUCOR COMPANY

Sill to Jamb Connection 8", 9" and 12' Sills OF26/AA



Download the DWG file by clicking here.



LOUVERS

A NUCOR COMPANY

Louver Sub-Framing Key

OFOC/AA



Download the DWG file by clicking here.