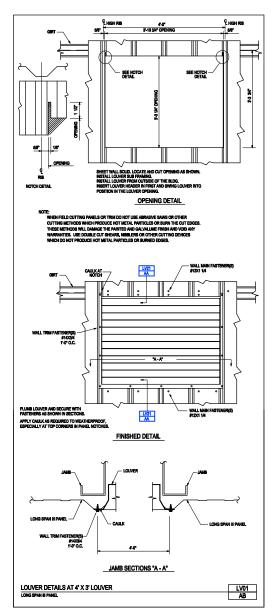

OF12/AA, Jamb Base Detail

OF26/AA, Sill to Jamb Connection

OFOC/AA, Louver Sub-Framing Key

LOUVERS

A NUCOR COMPANY

Louver Details at 4' x 3' Louver Long Span III Panel LV01/AB

Download the DWG file by clicking here.