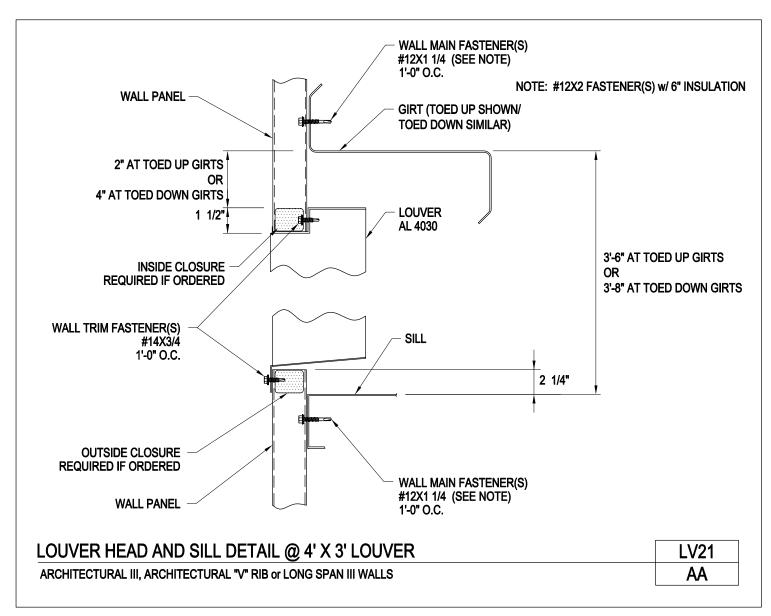

LOUVERS

A NUCOR COMPANY

Louver Details at 4' x 3' Louver Architectural III Panel LV01/AC

Download the DWG file by clicking here.

LOUVERS

A NUCOR COMPANY

Louver Head and Sill Detail @ 4' x 3' Louver Architectural III, Architectural "V" Rib or Longspan III Walls LV21/AA