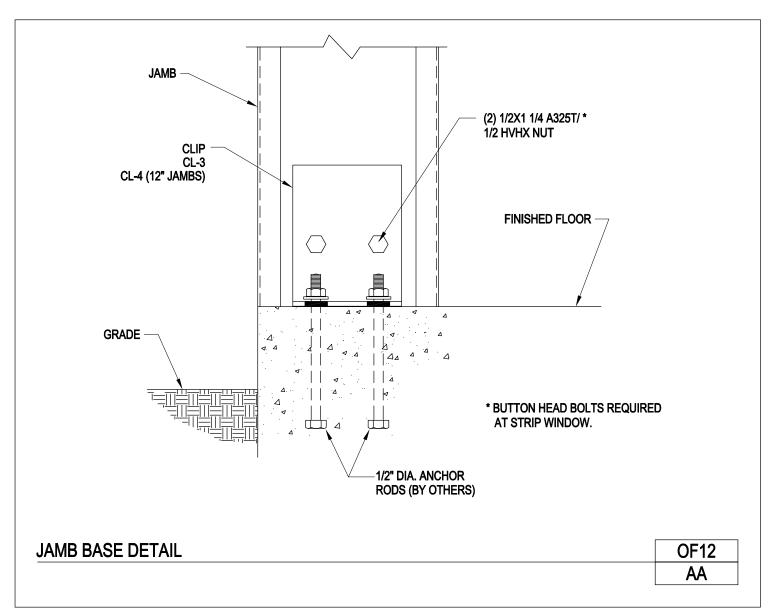

Download the DWG file by clicking here.

LOUVERS

A NUCOR COMPANY

Jamb to Girt Connection

OF01/AA

Download the DWG file by clicking here.

LOUVERS

Jamb Base Detail

OF12/AA

Download the DWG file by clicking here.

LOUVERS

A NUCOR COMPANY

Sill to Jamb Connection 8", 9" and 12' Sills OF26/AA

Download the DWG file by clicking here.

LOUVERS

A NUCOR COMPANY