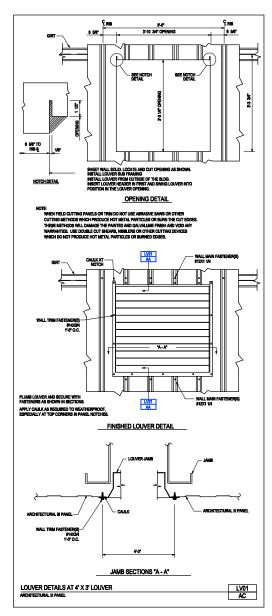

LOUVERS

A NUCOR COMPANY

Louver Details at 4' x 3' Louver Architectural III Panel LV01/AC

Download the DWG file by clicking here.

LOUVERS

A NUCOR COMPANY

Louver Head and Sill Detail @ 4' x 3' Louver Architectural III, Architectural "V" Rib or Longspan III Walls LV21/AA