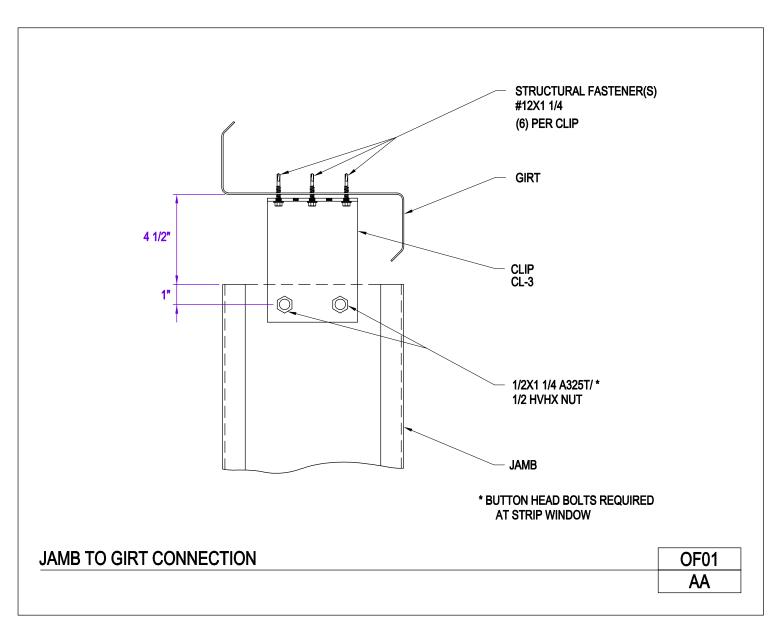

Download the DWG file by clicking here.

LOUVERS

A NUCOR COMPANY

Jamb to Girt Connection

OF01/AA

Download the DWG file by clicking here.

LOUVERS

Jamb Base Detail