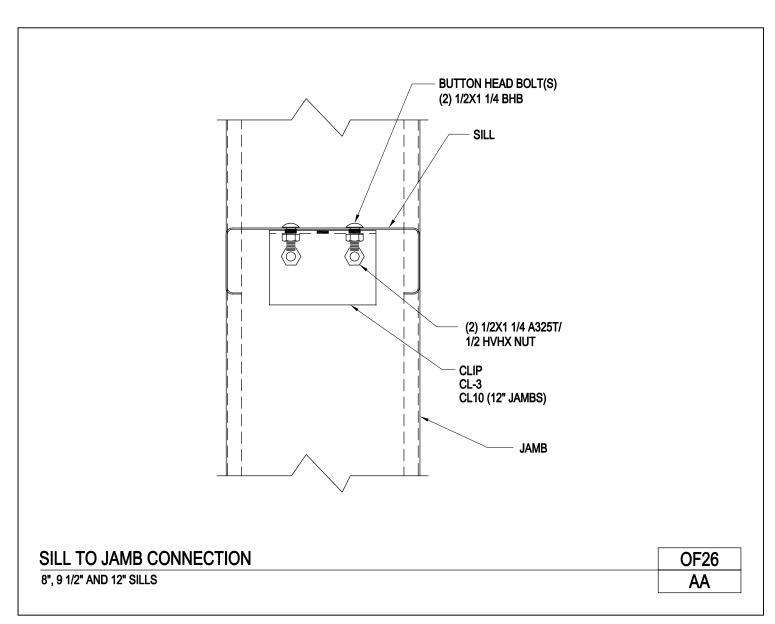

OF12/AA

Download the DWG file by clicking here.

LOUVERS

A NUCOR COMPANY

Sill to Jamb Connection 8", 9" and 12' Sills OF26/AA

Download the DWG file by clicking here.

LOUVERS

A NUCOR COMPANY