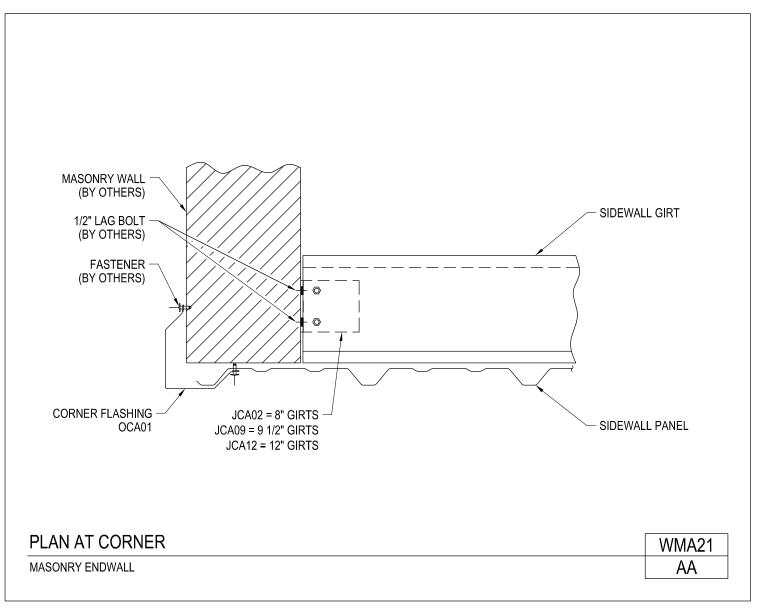

A NUCOR COMPANY

Plan at Corner Masonry Endwall WMA21/AA

Download the DWG file by clicking here.

A NUCOR COMPANY

Plan at Corner Masonry Sidewall WMA21A/AA

Download the DWG file by clicking here.