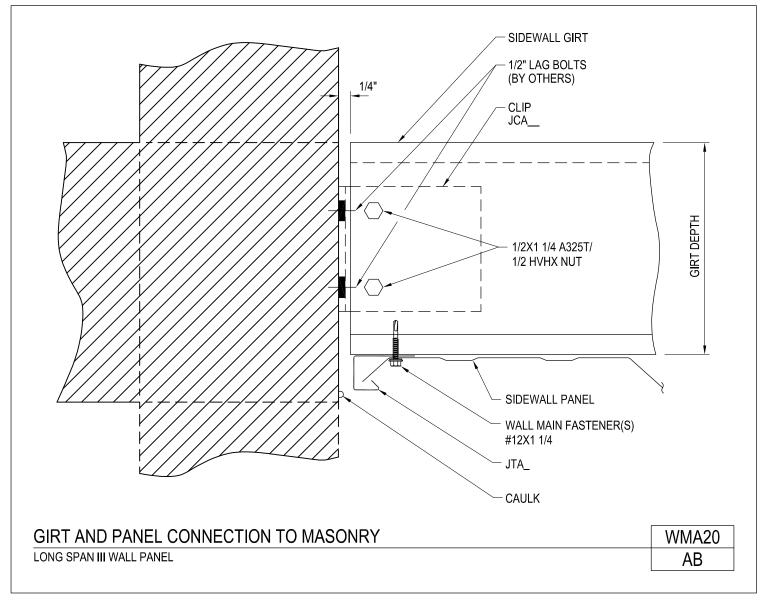

Girt and Panel Connection to Masonry Long Span III Wall Panel WMA20/AB

Download the DWG file by clicking here.

A NUCOR COMPANY

Girt and Panel Connection to Masonry Architectural III Walls WMA20/AC

Download the DWG file by clicking here.