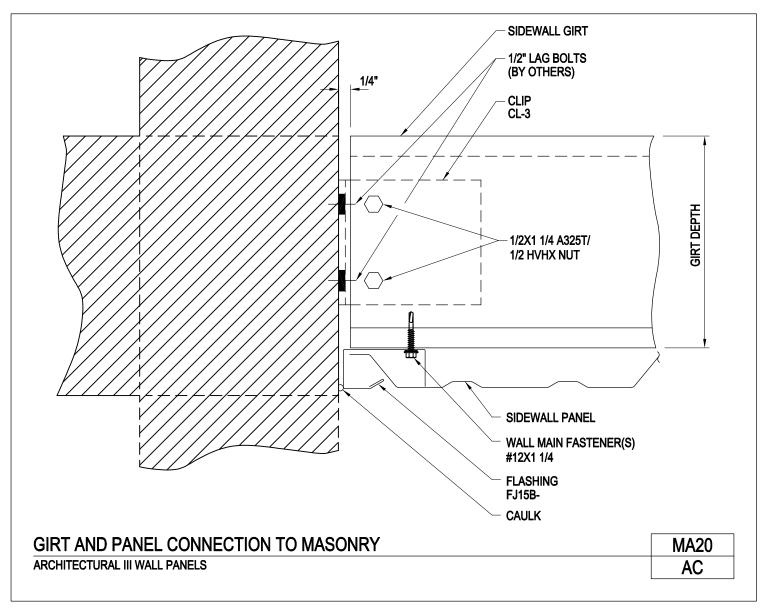

Girt and Panel Connection to Masonry Long Span III Wall Panel MA20/AB

Download the DWG file by clicking here.

Girt and Panel Connection to Masonry Architectural III Walls MA20/AC

Download the DWG file by clicking here.