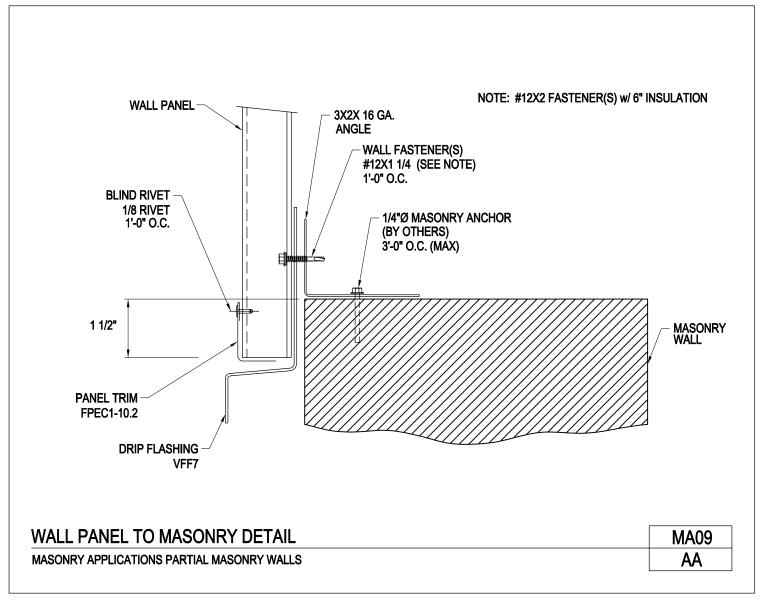

Download the DWG file by clicking here.

Wall Panel to Masonry Detail Masonry Applications Partial Masonry Walls MA08/AA

Download the DWG file by clicking here.

Wall Panel to Masonry Detail Masonry Applications Partial Masonry Walls MA09/AA