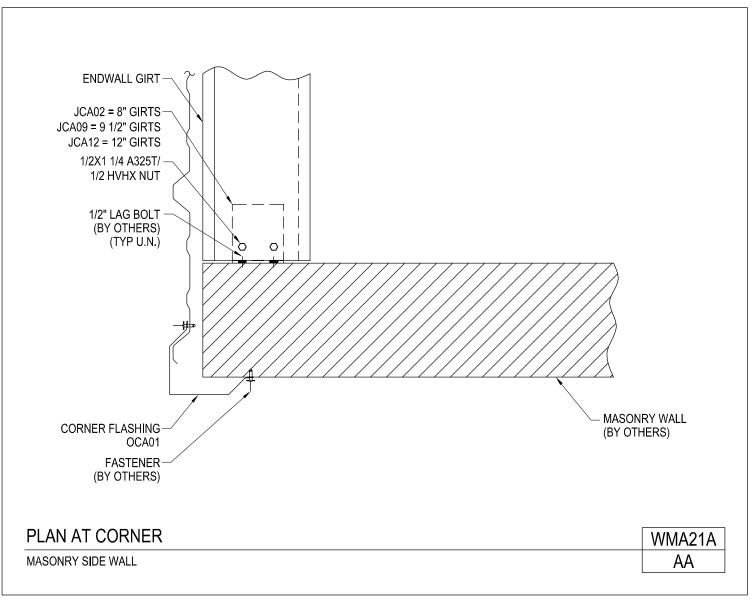

A NUCOR COMPANY

Plan at Corner Masonry Endwall WMA21/AA

Download the DWG file by clicking here.

A NUCOR COMPANY

Plan at Corner Masonry Sidewall WMA21A/AA

Download the DWG file by clicking here.