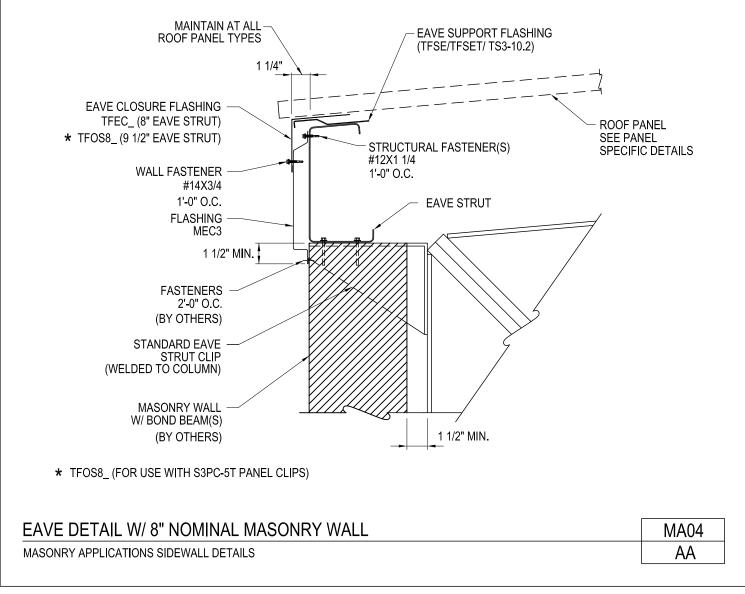

Download the DWG file by clicking here.

Eave Detail w/ 8" Nominal Masonry Wall Masonry Applications Sidewall Details MA04/AA

Download the DWG file by clicking here.

Simple Eave w/ Masonry Wall Detail Full Height