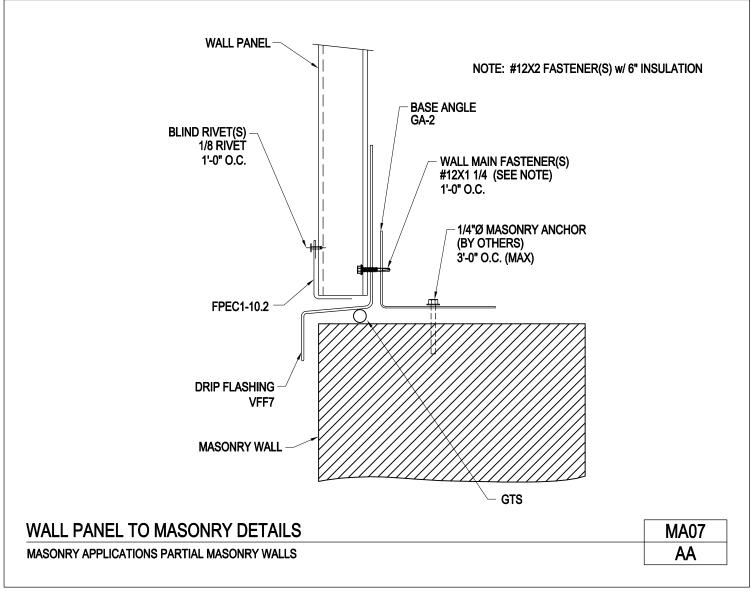

MA04A/AA

Download the DWG file by clicking here.

Wall Panel to Masonry Details Masonry Applications Partial Masonry Walls MA06/AA

Download the DWG file by clicking here.

Wall Panel to Masonry Details Masonry Applications Partial Masonry Walls MA07/AA