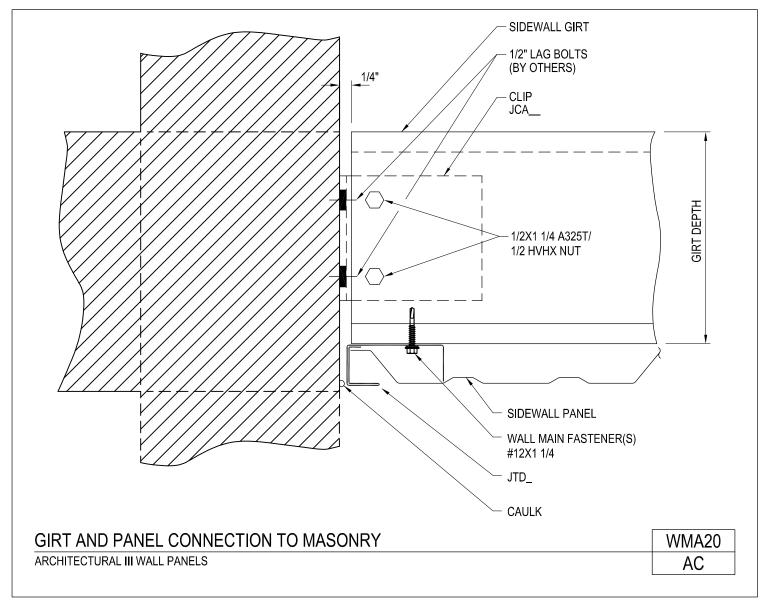

Girt and Panel Connection to Masonry Long Span III Wall Panel WMA20/AB

Download the DWG file by clicking here.

A NUCOR COMPANY

Girt and Panel Connection to Masonry Architectural III Walls WMA20/AC

Download the DWG file by clicking here.