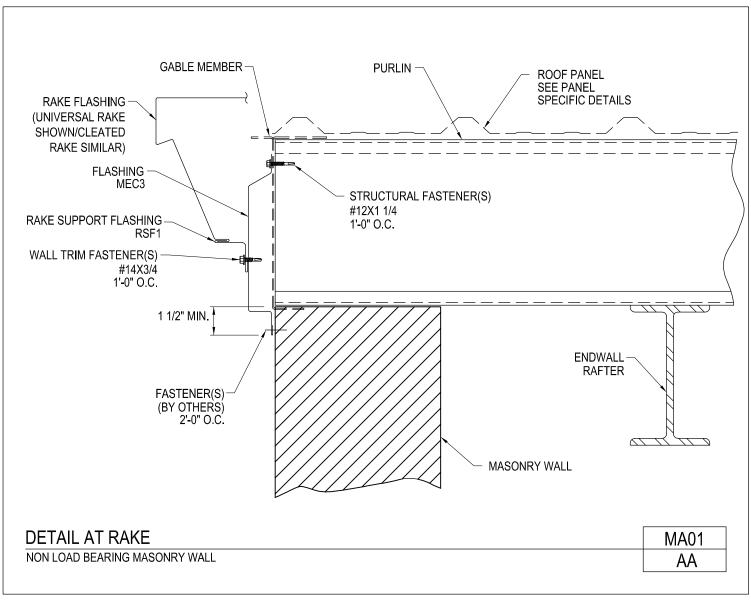

Detail at Rake Non Load Bearing Masonry Wall MA01/AA

Download the DWG file by clicking here.

Detail at Rake Load Bearing Masonry Wall MA01A/AA

Download the DWG file by clicking here.

Foundation Masonry Applications Sections at Masonry Sidewall MA02/AA