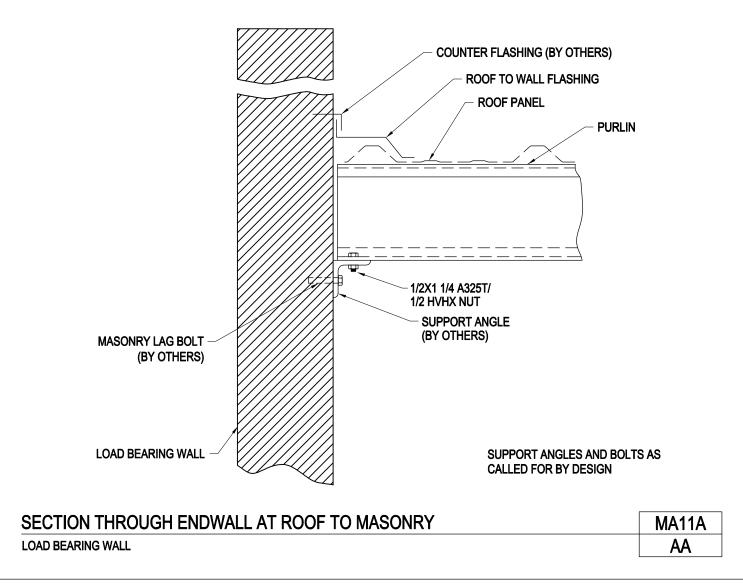

Download the DWG file by clicking here.

Section Through Endwall at Roof to Masonry

MA11/AA

Download the DWG file by clicking here.

Section Through Endwall at Roof to Masonry Load Bearing Wall MA11A/AA

Download the DWG file by clicking here.