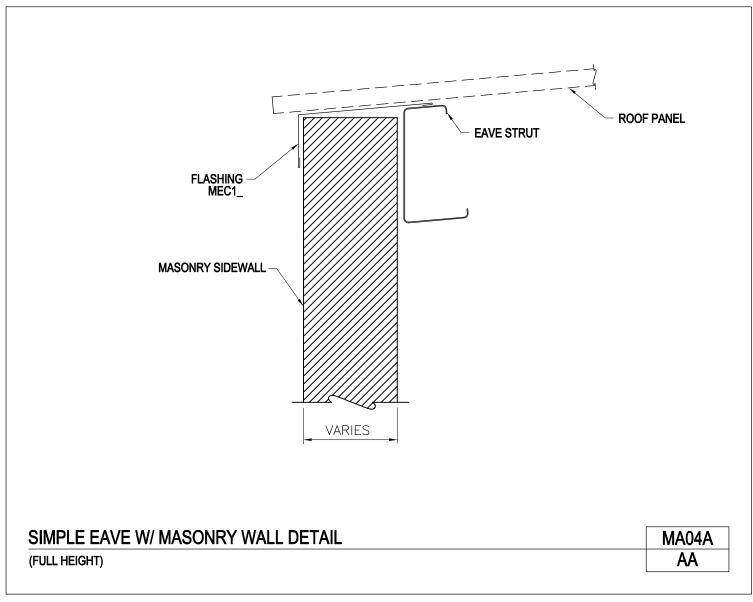

Download the DWG file by clicking here.

Eave Detail w/ 8" Nominal Masonry Wall Masonry Applications Sidewall Details MA04/AA

Download the DWG file by clicking here.

Simple Eave w/ Masonry Wall Detail Full Height

MA04A/AA

Download the DWG file by clicking here.

Wall Panel to Masonry Details Masonry Applications Partial Masonry Walls MA06/AA

Download the DWG file by clicking here.

Wall Panel to Masonry Details Masonry Applications Partial Masonry Walls MA07/AA