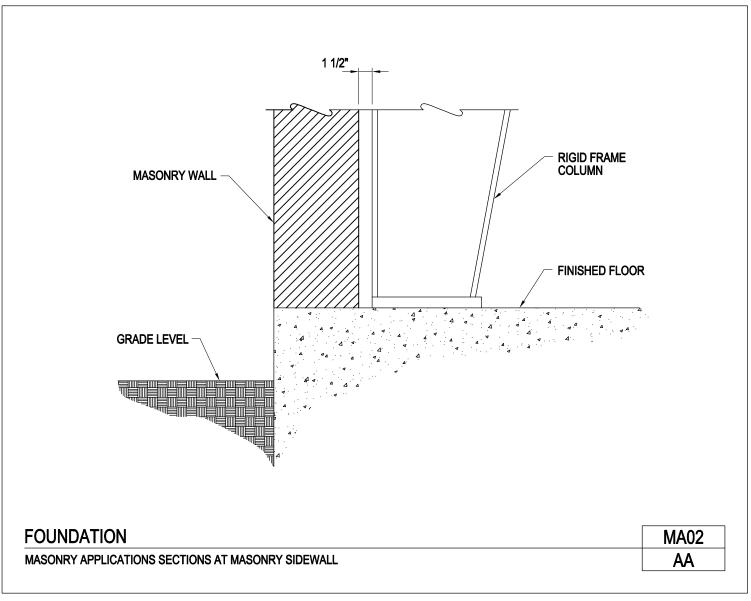

Detail at Rake Non Load Bearing Masonry Wall MA01/AA

Download the DWG file by clicking here.

Detail at Rake Load Bearing Masonry Wall MA01A/AA

Download the DWG file by clicking here.

Foundation Masonry Applications Sections at Masonry Sidewall MA02/AA

Download the DWG file by clicking here.

Eave Detail w/ 8" Nominal Masonry Wall Masonry Applications Sidewall Details MA04/AA

Download the DWG file by clicking here.

Simple Eave w/ Masonry Wall Detail Full Height