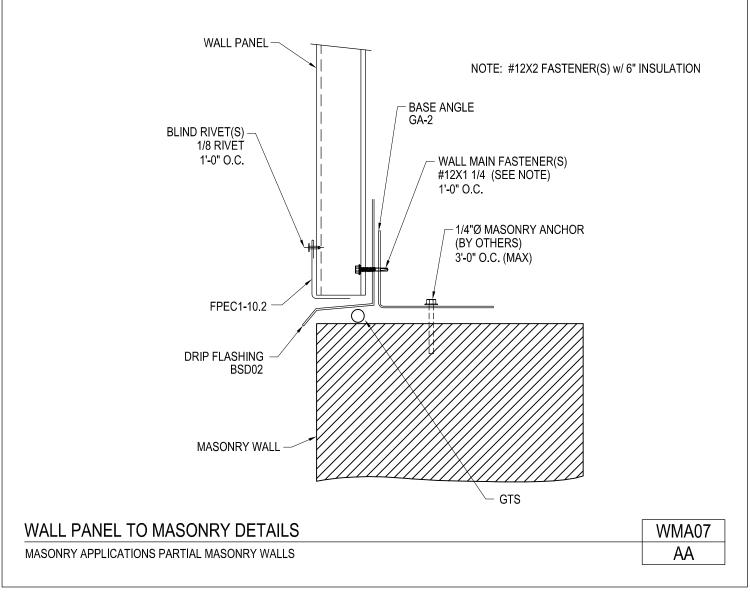

Trim Detail at Masonry Wall to Soffit

SF17A/JA

Download the DWG file by clicking here.

Wall Panel to Masonry Details

Masonry Applications Partial Masonry Walls WMA07/AA

Download the DWG file by clicking here.