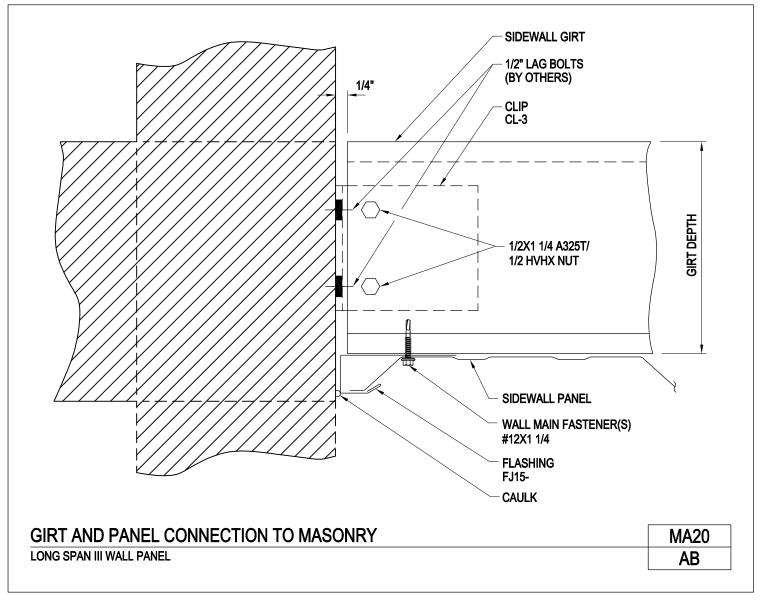

Girt and Panel Connection to Masonry Long Span III Wall Panel MA20/AB

Download the DWG file by clicking here.

Girt and Panel Connection to Masonry Architectural III Walls MA20/AC

Download the DWG file by clicking here.