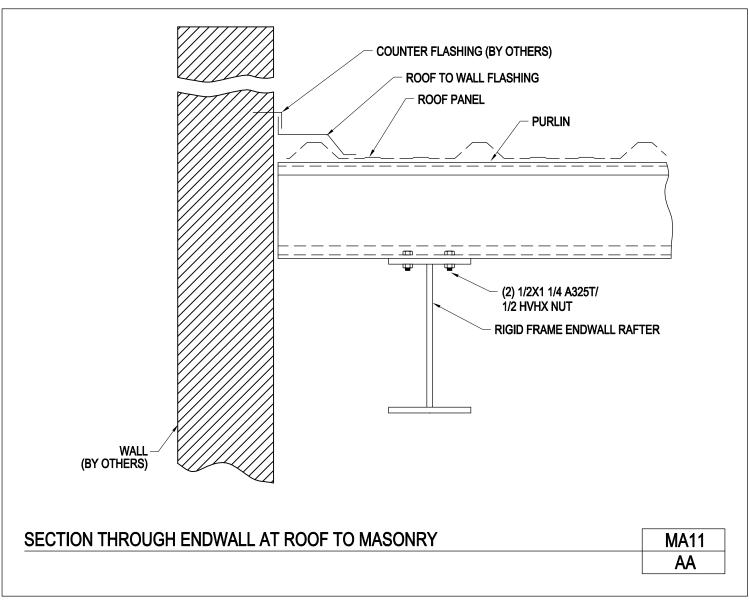

Download the DWG file by clicking here.

Section Through Endwall at Roof to Masonry

MA11/AA

Download the DWG file by clicking here.

Section Through Endwall at Roof to Masonry Load Bearing Wall MA11A/AA

Download the DWG file by clicking here.