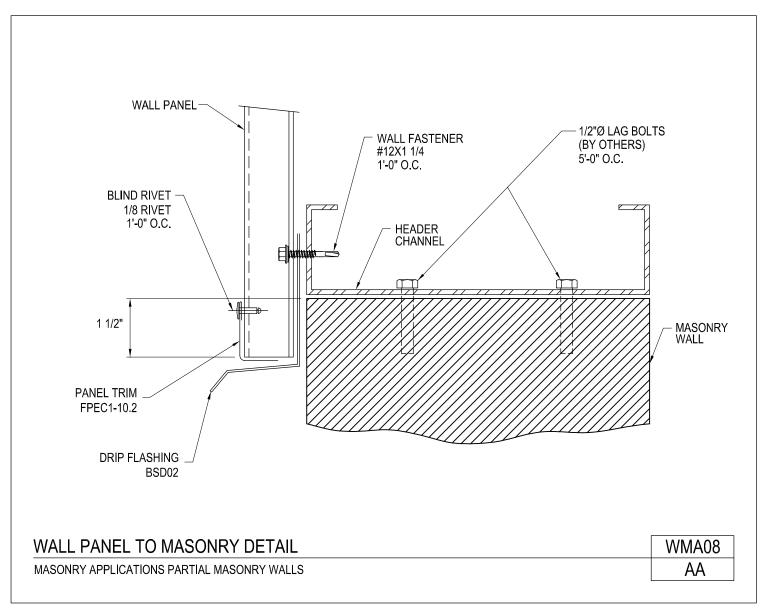

Wall Panel to Masonry Detail Masonry Applications Partial Masonry Walls WMA08/AA

Download the DWG file by clicking here.

Wall Panel to Masonry Detail Masonry Applications Partial Masonry Walls WMA09/AA

Download the DWG file by clicking here.