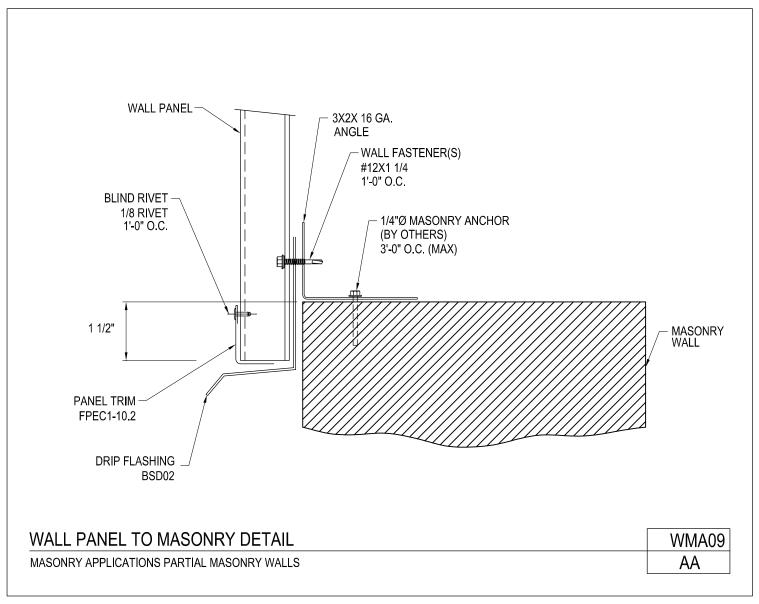

Wall Panel to Masonry Detail Masonry Applications Partial Masonry Walls WMA08/AA

Download the DWG file by clicking here.

Wall Panel to Masonry Detail Masonry Applications Partial Masonry Walls WMA09/AA

Download the DWG file by clicking here.