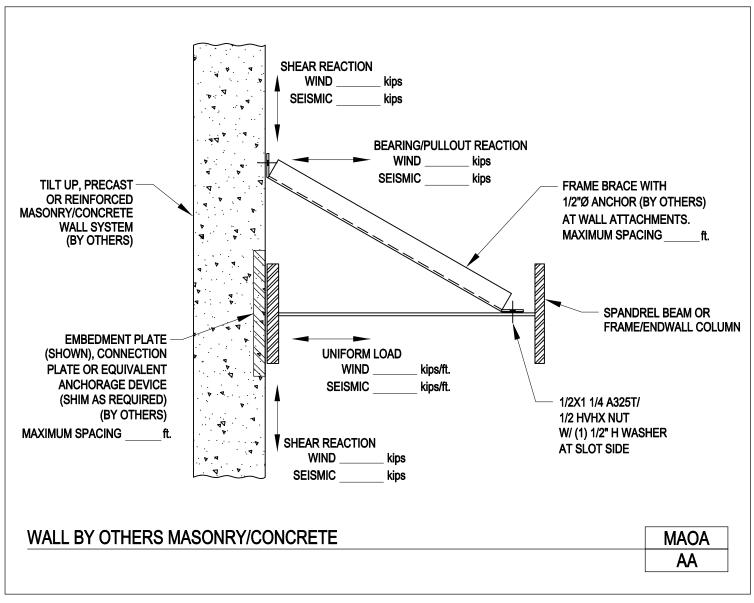

Plan at Corner Masonry Endwall MA21/AA

Download the DWG file by clicking here.

Plan at Corner Masonry Sidewall MA21A/AA

Download the DWG file by clicking here.

Wall by Others Masonry/Concrete

MAOA/AA

Download the DWG file by clicking here.