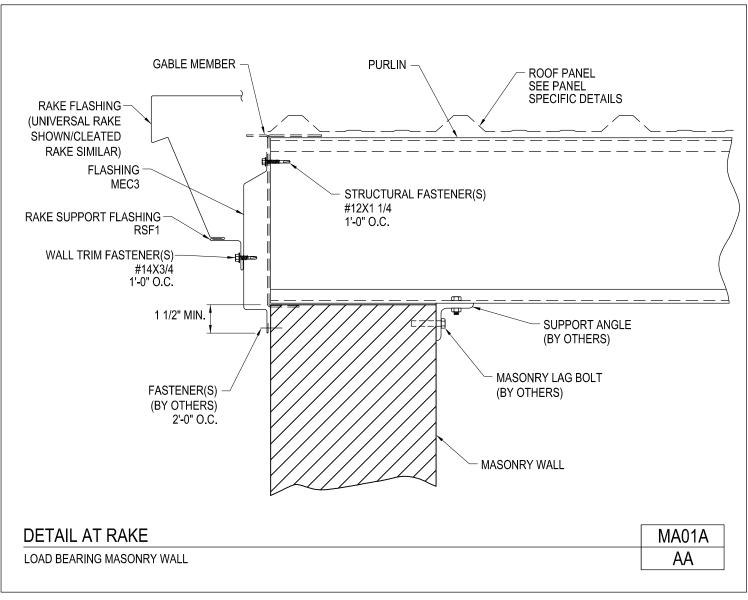

Detail at Rake Non Load Bearing Masonry Wall MA01/AA

Download the DWG file by clicking here.

Detail at Rake Load Bearing Masonry Wall MA01A/AA

Download the DWG file by clicking here.

Foundation Masonry Applications Sections at Masonry Sidewall MA02/AA