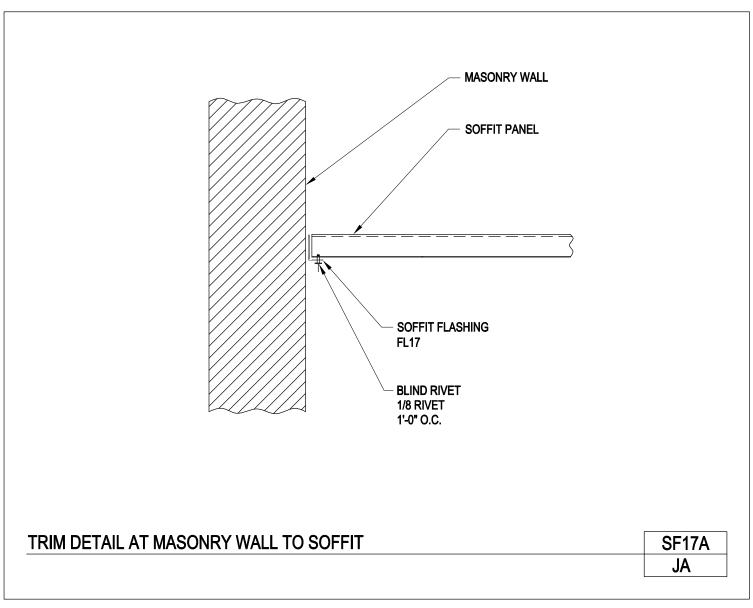

Trim Detail at Masonry Wall to Soffit

SF17A/JA

Download the DWG file by clicking here.

Wall Panel to Masonry Details

Masonry Applications Partial Masonry Walls WMA07/AA

Download the DWG file by clicking here.