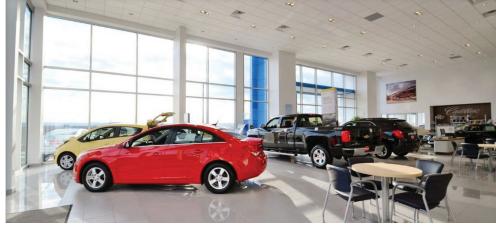

# DITH DING END-HOR

**Auto Dealership** 

This beautiful dealership sits on top of hilly terrain off Route 206 and is visible over a mile away. The showroom exterior features silver aluminum composite material with a blue accent band. There is an integrated entry element at the showroom portion of the main building to hide the portal frame, with an exposed structure at the service portion of the building to highlight its industrial look. Translucent panels were put along the exterior wall in the service department to let natural light into the space, reducing daytime lighting needs.