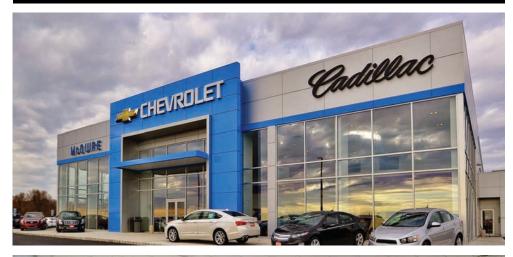

# McGuire Chevrolet Cadillac

# LOCATION

Newton, NJ

# SIZI

21,070 sf

# **WALL SYSTEM**

Reverse R-Panel

# ROOF SYSTEM

Standing Seam 360

# DITH DING END-HOR

**Auto Dealership** 

This beautiful dealership sits on top of hilly terrain off Route 206 and is visible over a mile away. The showroom exterior features silver aluminum composite material with a blue accent band. There is an integrated entry element at the showroom portion of the main building to hide the portal frame, with an exposed structure at the service portion of the building to highlight its industrial look. Translucent panels were put along the exterior wall in the service department to let natural light into the space, reducing daytime lighting needs.