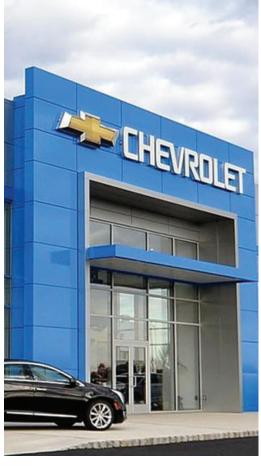

# DITH DING END-HOR

**Auto Dealership** 

This beautiful dealership sits on top of hilly terrain off Route 206 and is visible over a mile away. The showroom exterior features silver aluminum composite material with a blue accent band. There is an integrated entry element at the showroom portion of the main building to hide the portal frame, with an exposed structure at the service portion of the building to highlight its industrial look. Translucent panels were put along the exterior wall in the service department to let natural light into the space, reducing daytime lighting needs.