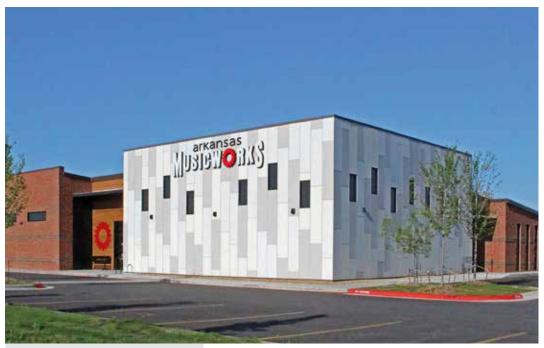

## **Musicworks**

## Retail

LOCATION

Bentonville, Arkansas

**SIZE** 9,735 sf

ROOF SYSTEM Long Span III

WALL SYSTEM
Architectural III & masonry

Musicworks is a premier music education center & instrument sales company. Their new facility is a single slope building that uses multiple wall panel colors and a 1'-0" parapet wall.

It houses multiple practice rooms for students taking lessons, with all doors having sound seals. A large sales floor offers anything from pianos to electric guitars. This project was also designed to accommodate their large online business, which sells & distributes instruments throughout the United States.