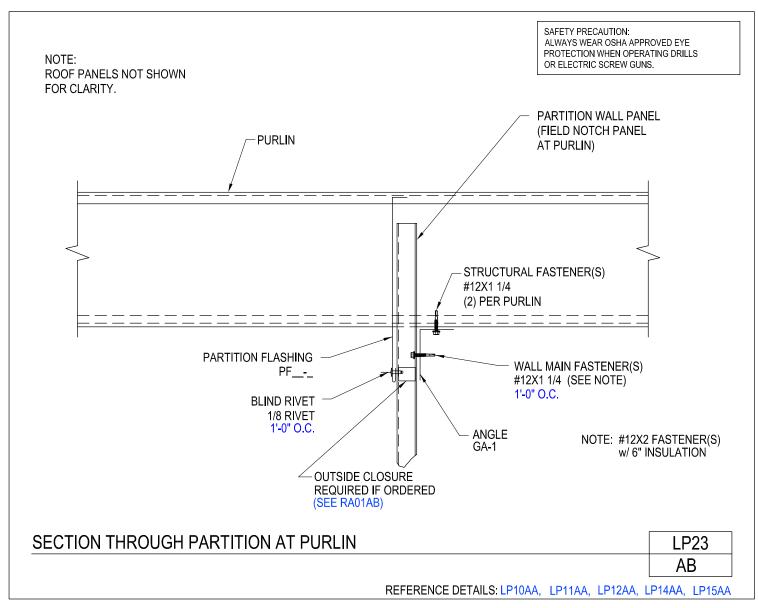

LP22/AA, Partition Flashing Detail at Purlin

LP23/AB, Section Through Partition at Purlin

**PARTITION WALLS** 

Partition Flashing Corner Detail at Base Angle

LP02/AA

Download the DWG file by clicking here.

Download the DWG file by clicking here.

**PARTITION WALLS** 

A NUCOR COMPANY

Section Through Partition at Purlin

LP23/AB

Download the DWG file by clicking here.