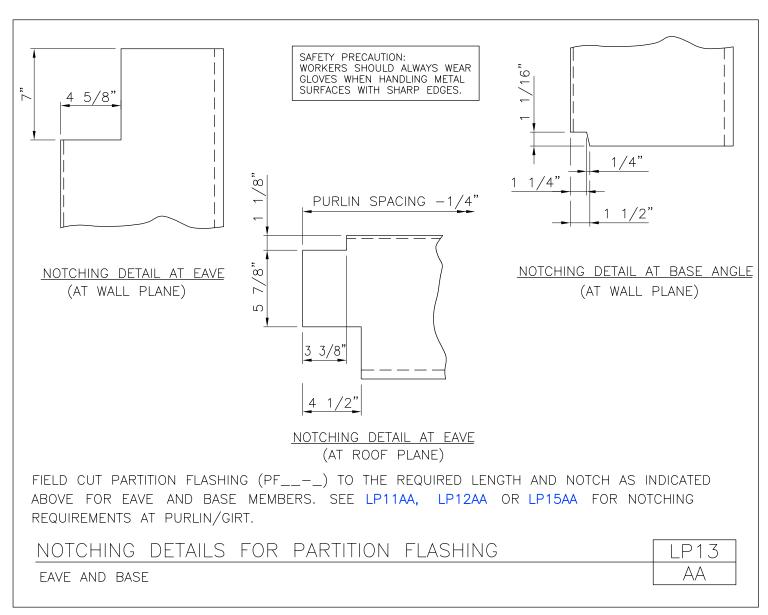

Notching Details for Partition Flashing Eave and Base LP13/AA

Download the DWG file by clicking here.

**PARTITION WALLS** 

A MUCOR COMPANY

Notching at Ridge Partition Flashing

LP14/AA

Download the DWG file by clicking here.