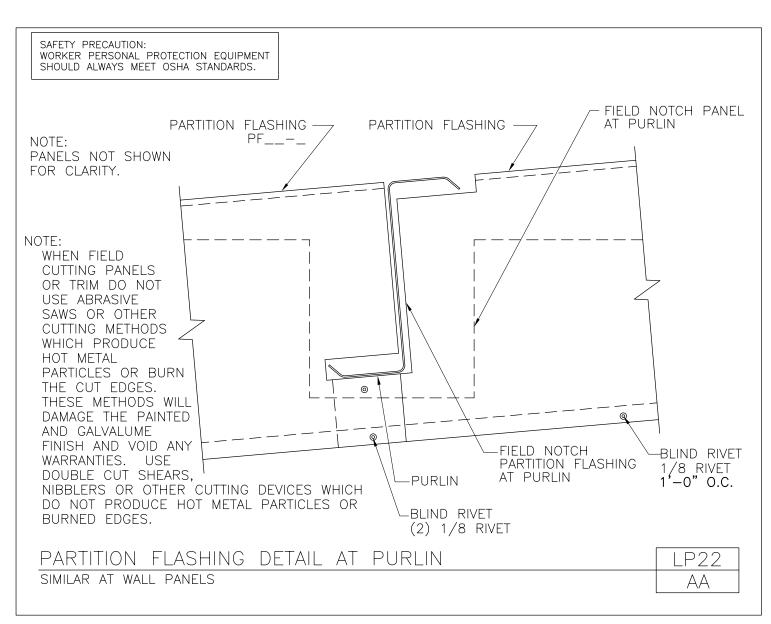

LP22/AA, Partition Flashing Detail at Purlin

LP23/AB, Section Through Partition at Purlin

**PARTITION WALLS** 

Partition Flashing Corner Detail at Base Angle

LP02/AA

Download the DWG file by clicking here.

**PARTITION WALLS** 

A NUCOR COMPANY

Notching Detail for Partition Flashing 12" Zee Section LP15/AA

Download the DWG file by clicking here.

**PARTITION WALLS** 

A NUCOR COMPANY

Partition Flashing Detail at Purlin Similar at Wall Panels LP22/AA