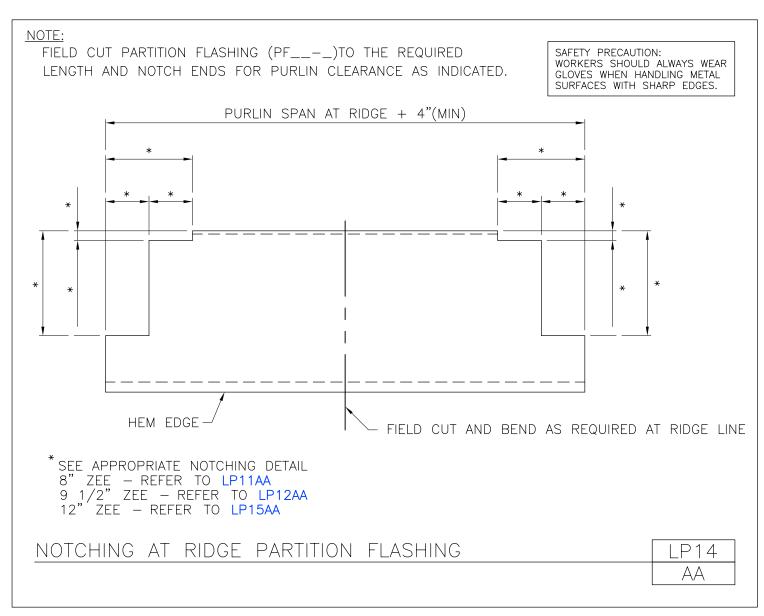

Notching Details for Partition Flashing Eave and Base LP13/AA

Download the DWG file by clicking here.

**PARTITION WALLS** 

A MUCOR COMPANY

Notching at Ridge Partition Flashing

LP14/AA

Download the DWG file by clicking here.