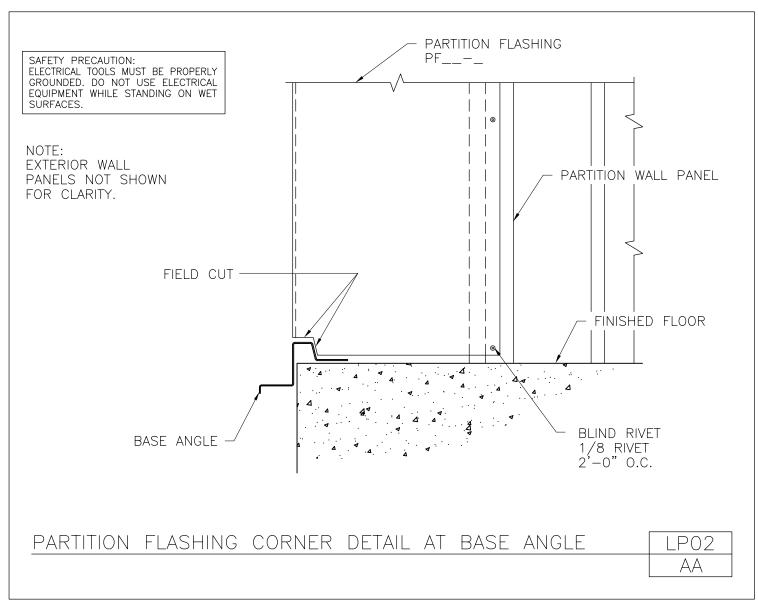

#### **Product Manual - Partition Wall Details**

LP02/AA, Partition Flashing Corner Detail at Base Angle

LP03/AB, Section Through Partition Corner at Base Angle

LP04/AB, Transverse Partition Elevation

LP10/AA, Partition Flashing Detail at Eave Strut

LP22/AA, Partition Flashing Detail at Purlin

LP23/AB, Section Through Partition at Purlin

**PARTITION WALLS** 

Partition Flashing Corner Detail at Base Angle

LP02/AA

Download the DWG file by clicking here.