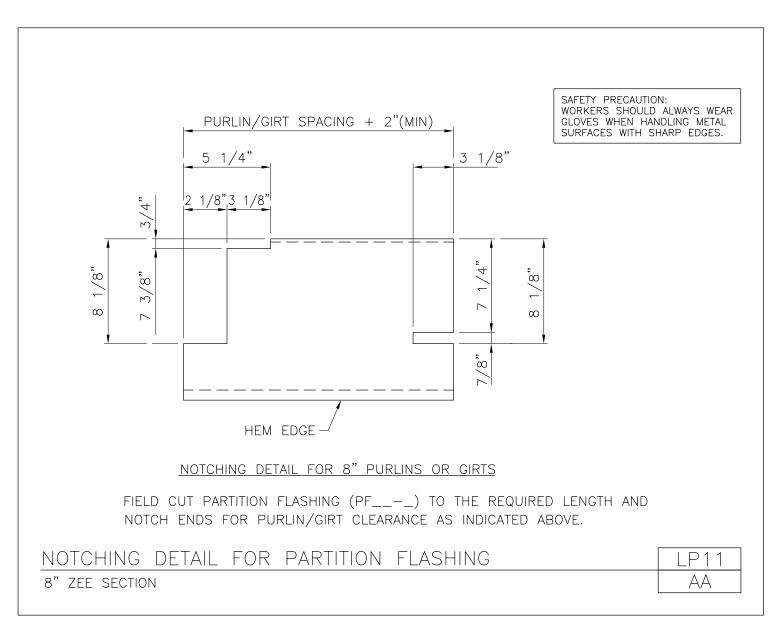

Download the DWG file by clicking here.

**PARTITION WALLS** 

Partition Flashing Detail at Eave Strut

LP10/AA

Download the DWG file by clicking here.

**PARTITION WALLS** 

A NUCOR COMPANY

Notching Detail For Partition Flashing 8" Zee Section LP11/AA