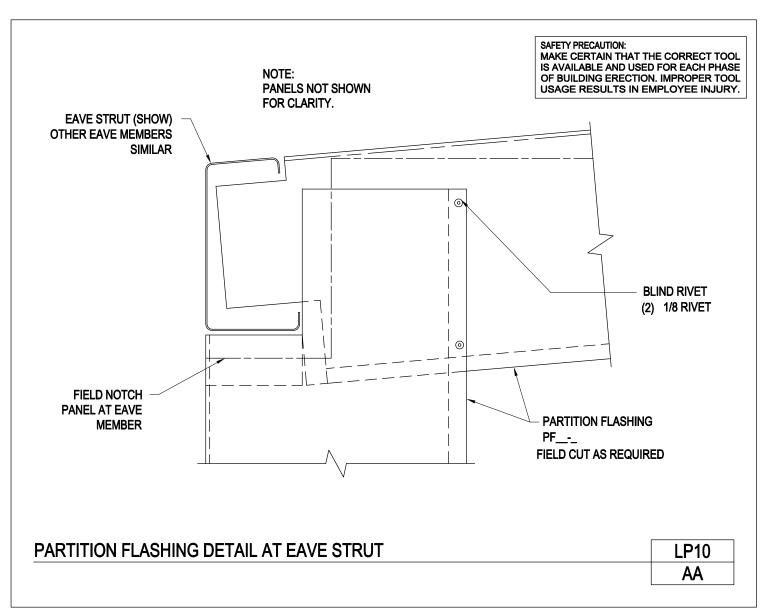

#### **Product Manual - Partition Wall Details**

LP02/AA, Partition Flashing Corner Detail at Base Angle

LP03/AB, Section Through Partition Corner at Base Angle

LP04/AB, Transverse Partition Elevation

LP10/AA, Partition Flashing Detail at Eave Strut

Download the DWG file by clicking here.

**PARTITION WALLS** 

Partition Flashing Detail at Eave Strut

LP10/AA

Download the DWG file by clicking here.

**PARTITION WALLS** 

A NUCOR COMPANY

Notching Detail For Partition Flashing 8" Zee Section LP11/AA