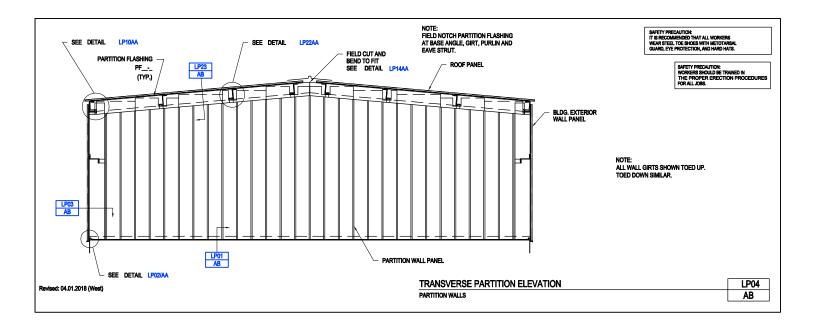

#### **Product Manual - Partition Wall Details**

LP02/AA, Partition Flashing Corner Detail at Base Angle

LP03/AB, Section Through Partition Corner at Base Angle

LP04/AB, Transverse Partition Elevation

LP10/AA, Partition Flashing Detail at Eave Strut

**PARTITION WALLS** 

Section Through Partition Corner at Base Angle

LP03/AB

Download the DWG file by clicking here.

**PARTITION WALLS** 

A NUCOR COMPANY

Transverse Partition Elevation Partition Walls LP04/AB