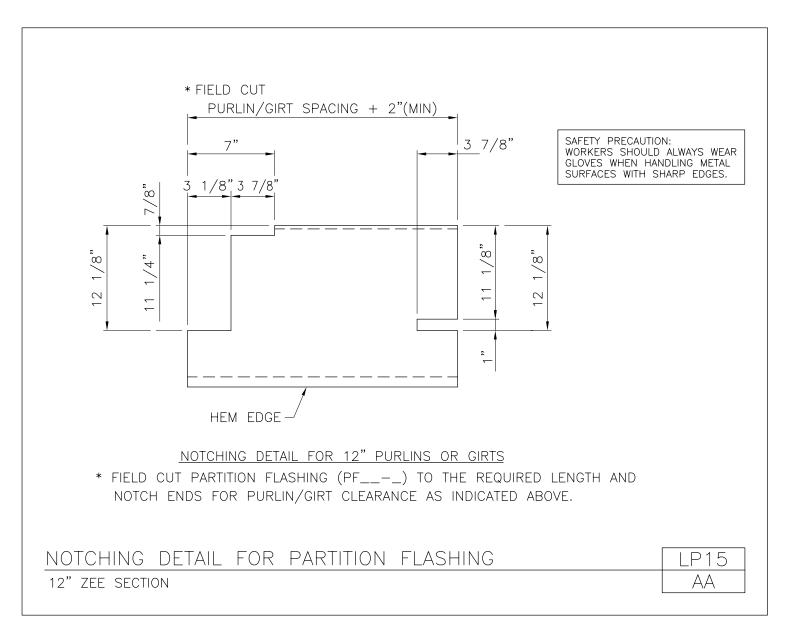

**PARTITION WALLS** 

A NUCOR COMPANY

Notching Detail for Partition Flashing 12" Zee Section LP15/AA

Download the DWG file by clicking here.

**PARTITION WALLS** 

A NUCOR COMPANY

Partition Flashing Detail at Purlin Similar at Wall Panels LP22/AA