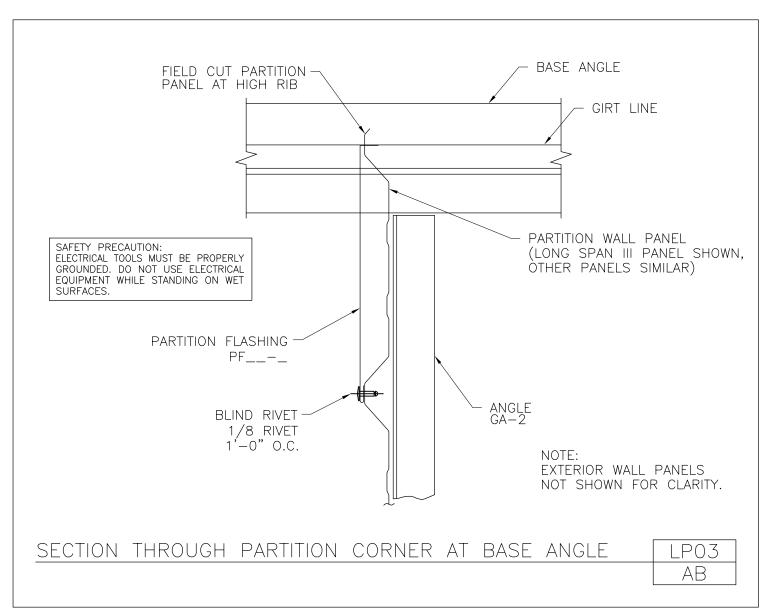

#### **Product Manual - Partition Wall Details**

LP02/AA, Partition Flashing Corner Detail at Base Angle

LP03/AB, Section Through Partition Corner at Base Angle

LP04/AB, Transverse Partition Elevation

LP10/AA, Partition Flashing Detail at Eave Strut

**PARTITION WALLS** 

Section Through Partition Corner at Base Angle

LP03/AB

Download the DWG file by clicking here.

**PARTITION WALLS** 

A NUCOR COMPANY

Transverse Partition Elevation Partition Walls LP04/AB