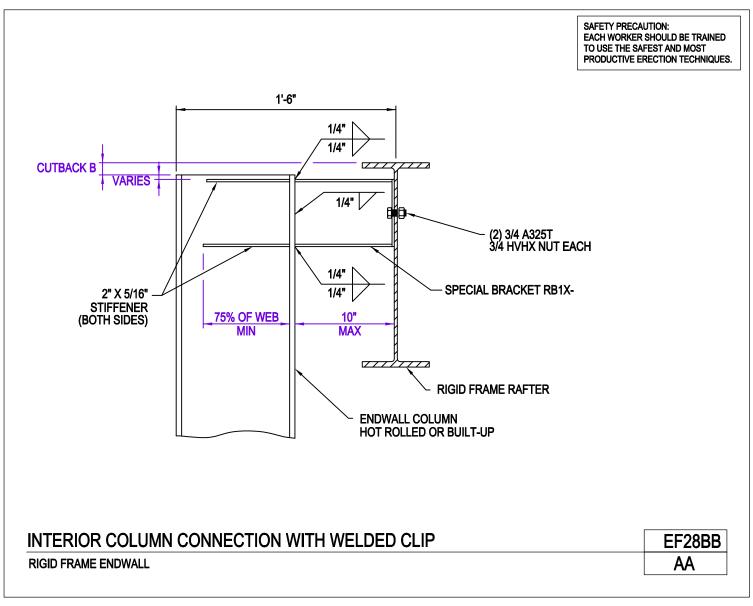

Interior Column Connection w/ Welded Clip Rigid Frame Type V Endwall Interior Column EF28A/AA

Download the DWG file by clicking here.

**To Section Index** 

Issued 9/28/2016

Interior Column Connection with Welded Clip Rigid Frame Endwall EF28BB/AA