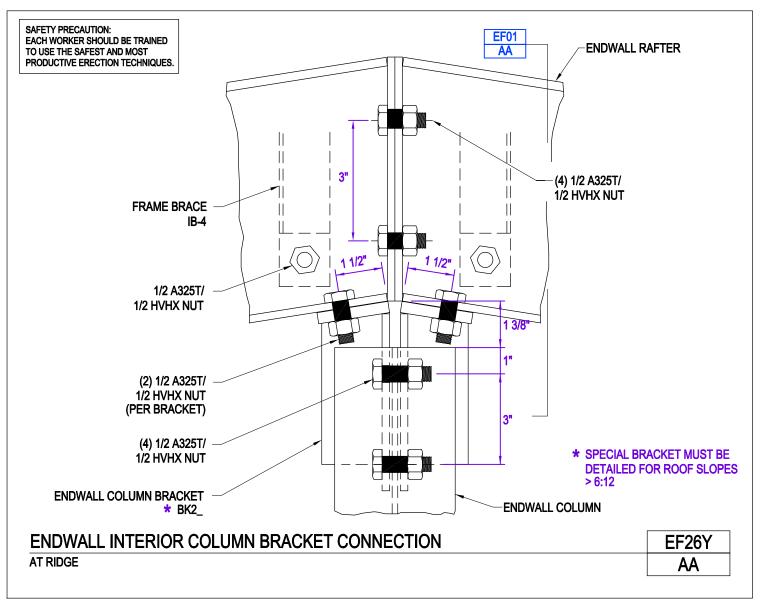

Download the DWG file by clicking here.

Endwall Interior Column Bracket Connection At Ridge EF26Y/AA

Download the DWG file by clicking here.

Endwall Interior Column Connection (Cold Formed) At Ridge EF26YA/AA