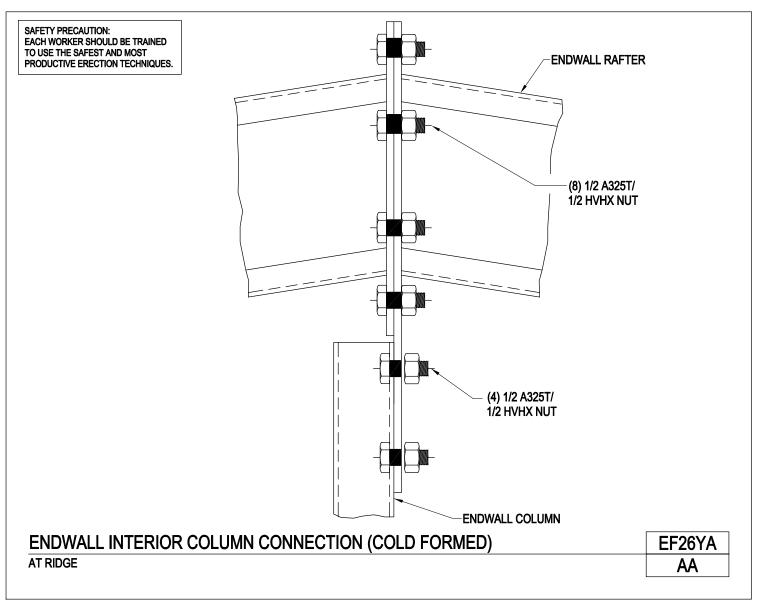

Download the DWG file by clicking here.

Endwall Interior Column Bracket Connection At Ridge EF26Y/AA

Download the DWG file by clicking here.

Endwall Interior Column Connection (Cold Formed) At Ridge EF26YA/AA