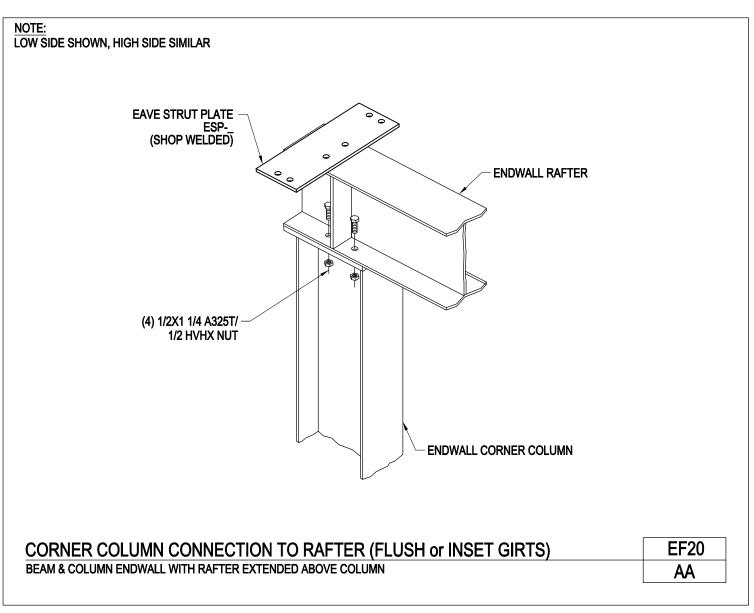

Download the DWG file by clicking here.

Corner Column Connection to Rafter (Flush or Inset Girts) Beam & Column Endwall with Rafter Extended Above Column EF20/AA

Download the DWG file by clicking here.

Corner Column Connection to Rafter (Bypass Girts) Beam & Column Endwall with Rafter Extended Above Column EF20R/AA