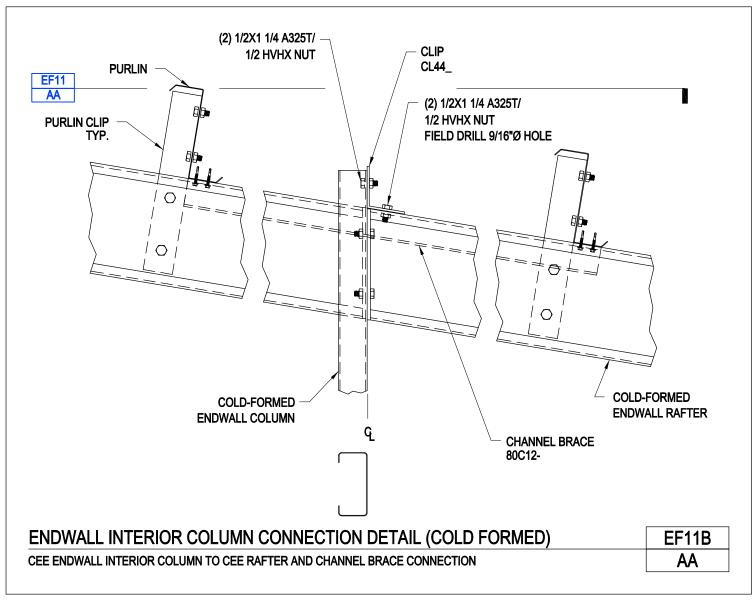

Endwall Interior Jamb Column Connection Detail (Cold Formed) Cee Endwall Interior Jamb Column and Channel Brace Connection Top View EF11/AB

Download the DWG file by clicking here.

Endwall Interior Column Connection Detail (Cold Formed) Cee Endwall Interior Column to Cee Rafter and Channel Brace Connection EF11B/AA