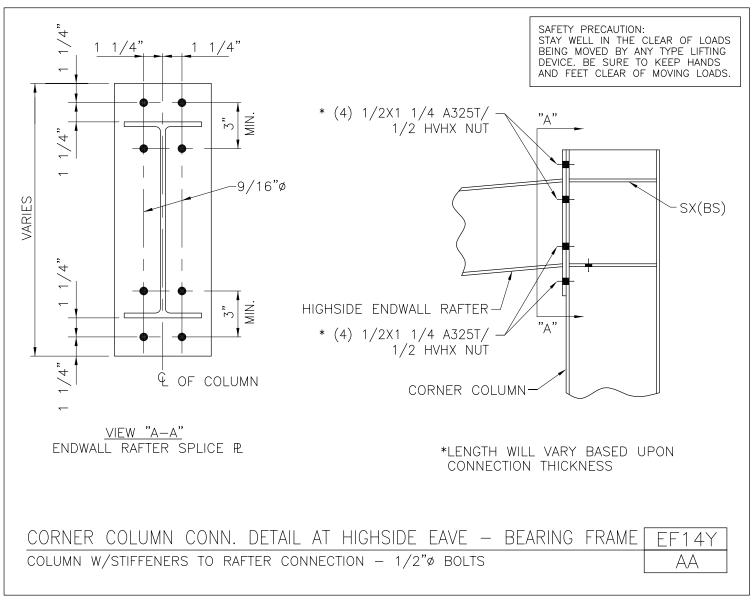

Download the DWG file by clicking here.

Corner Column Conn. Detail at Highside Eave - Bearing Frame Column w/ Stiffeners to Rafter Connection - 1/2" Bolts EF14Y/AA

Download the DWG file by clicking here.