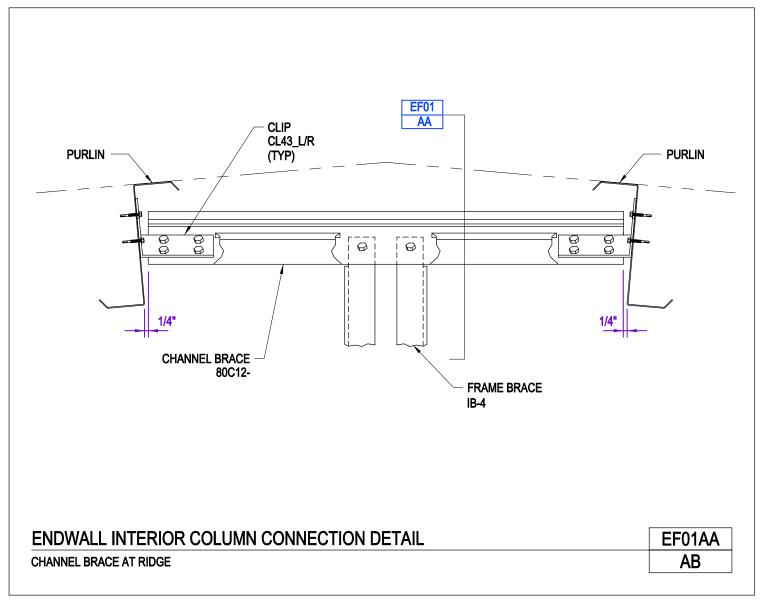

Endwall Interor Column Connection At Ridge EF01/AA

Download the DWG file by clicking here.

Endwall Interior Column Connection At Ridge Top View EF01A/AA

Download the DWG file by clicking here.

Endwall Interior Connection Detail Channel Brace at Ridge EF01AA/AB