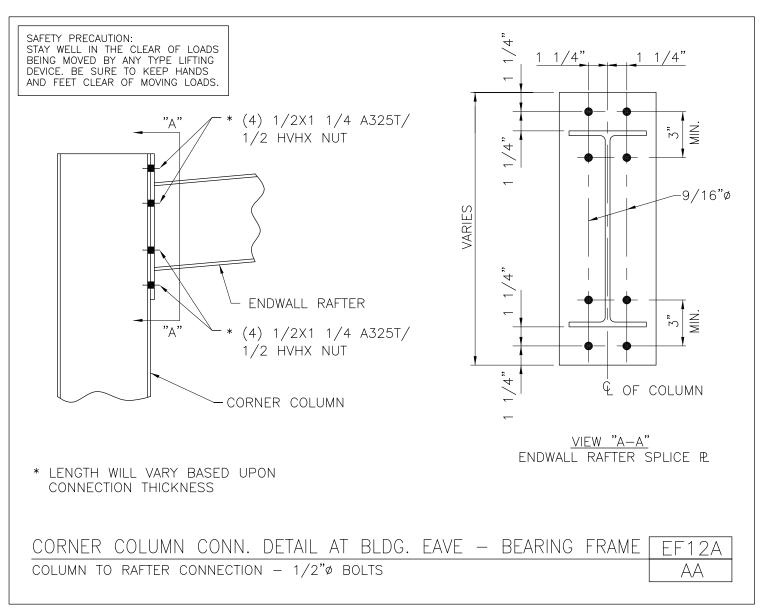

Download the DWG file by clicking here.

Corner Column Connection Detail at Bldg. Eave Column to Rafter Connection EF12/AA

Download the DWG file by clicking here.

Corner Column Conn. Detail at Bldg. Eave - Bearing Frame Column to Rafter Connection 1/2" Bolts EF12A/AA