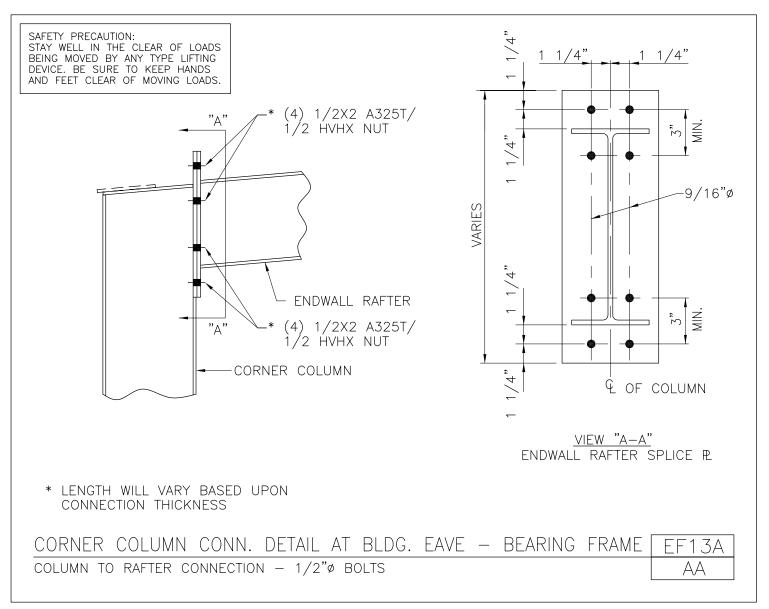

Download the DWG file by clicking here.

Corner Column Conn. Detail at Bldg. Eave - Bearing Frame Column to Rafter Connection - 1/2" Bolts EF13A/AA

Download the DWG file by clicking here.

Corner Column Conn. Detail at Bldg. Eave - Bearing Frame Column to Rafter Connection - 3/4" Bolts EF13X/AA