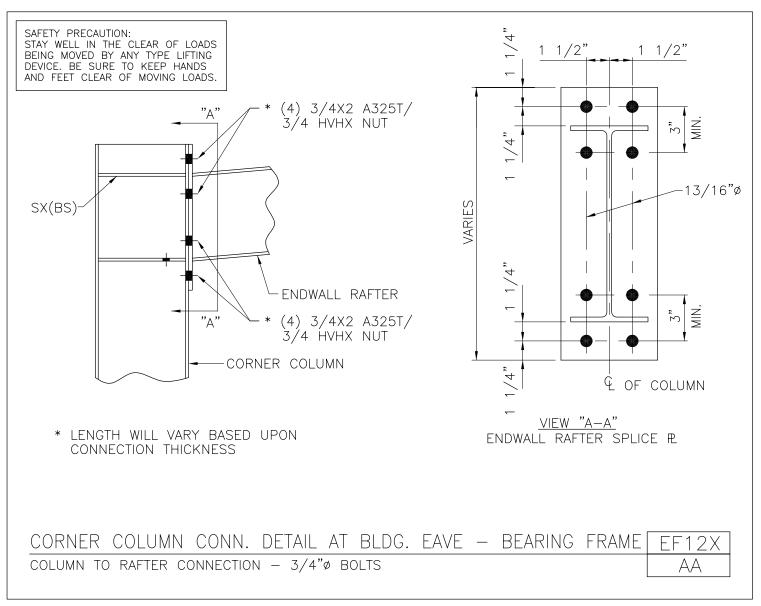

Corner Column Conn. Detail at Bldg. Eave - Bearing Frame Column to Rafter Connection - 3/4" Bolts EF12X/AA

Download the DWG file by clicking here.

**To Section Index** 

Issued 9/28/2016

Corner Column Conn. Detail at Bldg. Eave - Bearing Frame Column w/ Stiffener to Rafter Connection - 1/2" Bolts EF12Y/AA