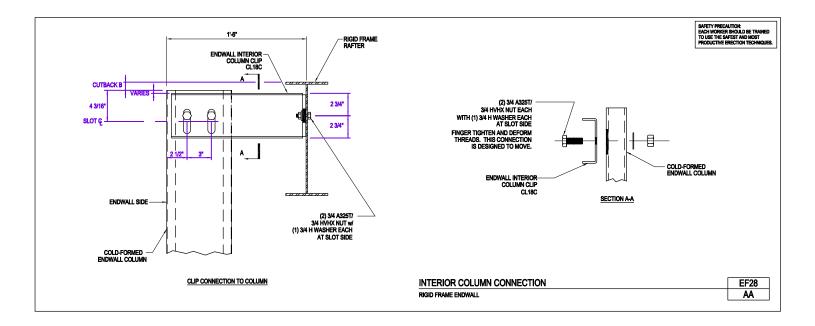

Download the DWG file by clicking here.

Endwall Interior Column Connection at Special Setback

EF27/AA

Download the DWG file by clicking here.

Interior Column Connection Rigid Frame Endwall EF28/AA

Download the DWG file by clicking here.