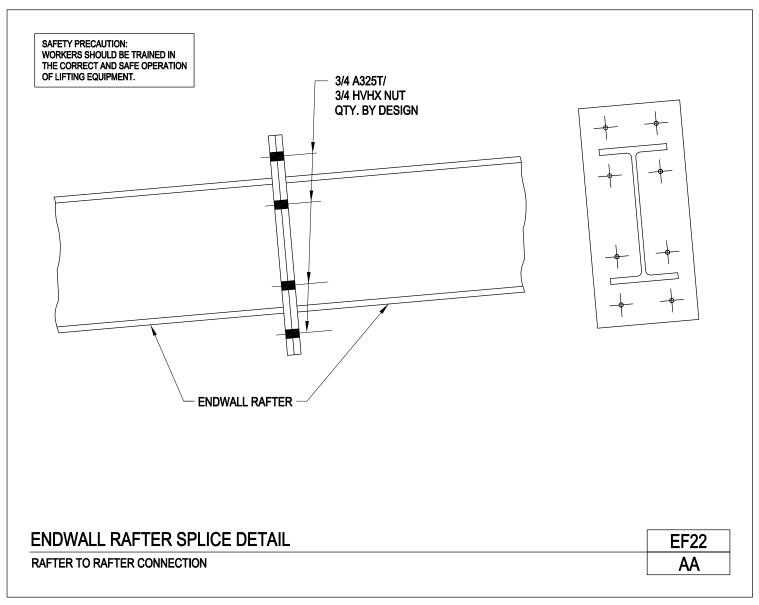

Rotated Corner Column Connection to Rafter (Bypass Girts) Beam & Column Endwall with Rafter Extended Above Column EF21R/AA

Download the DWG file by clicking here.

Endwall Rafter Splice Detail Rafter to Rafter Connection EF22/AA