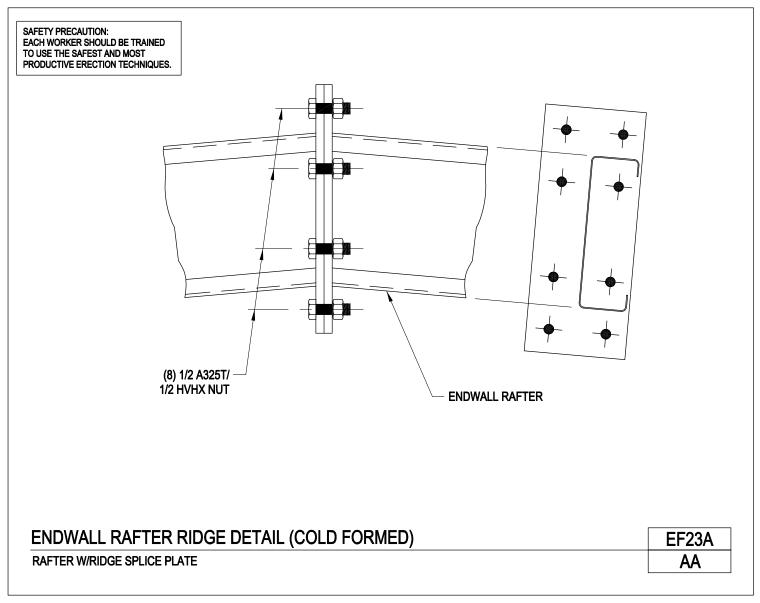

Download the DWG file by clicking here.

Endwall Rafter Ridge Detail (Hot Rolled and Built-Up) Rafter w/ Ridge Splice Plate EF23/AA

Download the DWG file by clicking here.

Endwall Rafter Ridge Detail (Cold Formed) Rafter w/ Ridge Splice Plate EF23A/AA