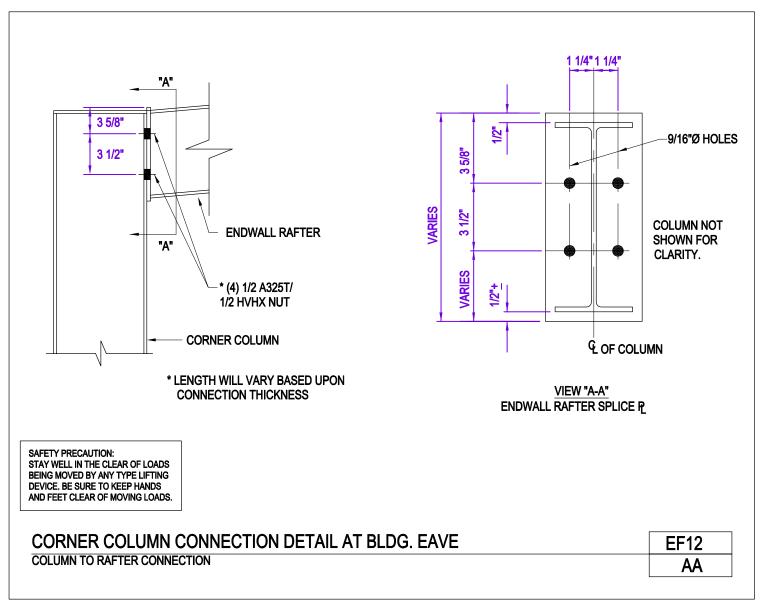

Download the DWG file by clicking here.

Corner Column Connection Detail at Bldg. Eave Column to Rafter Connection EF12/AA

Download the DWG file by clicking here.

Corner Column Conn. Detail at Bldg. Eave - Bearing Frame Column to Rafter Connection 1/2" Bolts EF12A/AA