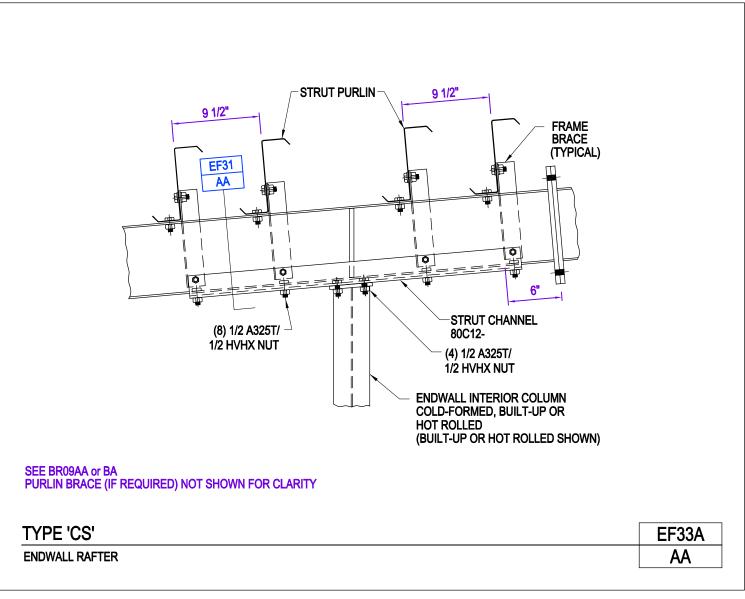

Type 'C' Endwall Rafter EF33/AA

Download the DWG file by clicking here.

**To Section Index** 

Issued 9/28/2016

Type 'CS' Endwall Rafter EF33A/AA

Download the DWG file by clicking here.