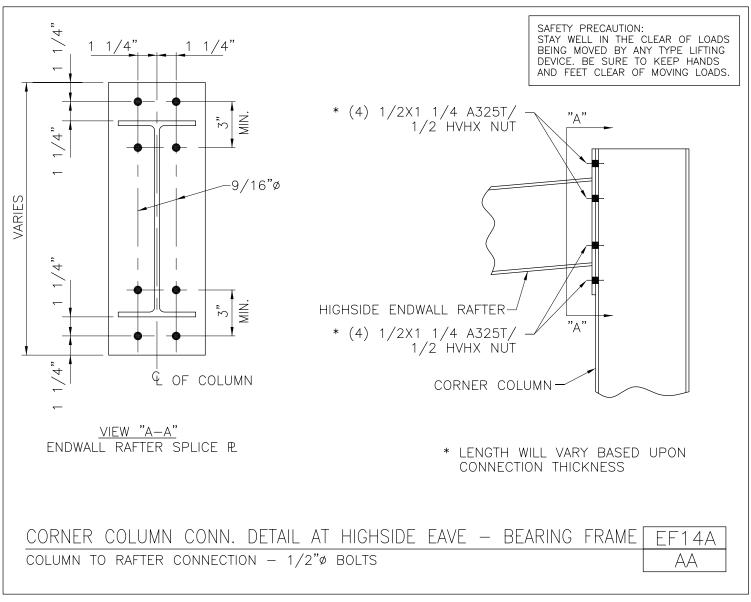

Download the DWG file by clicking here.

**To Section Index** 

Issued 9/28/2016

Corner Connection Detail at Highside Eave Column to Rafter Connection EF14/AA

Download the DWG file by clicking here.

Corner Column Conn. Detail at Highside Eave - Bearing Frame Column to Rafter Connection - 1/2" Bolts EF14A/AA