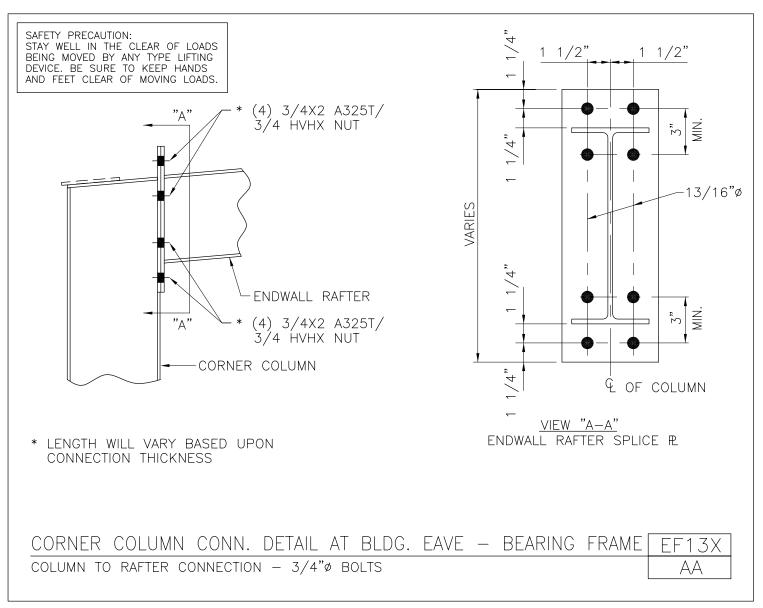

Download the DWG file by clicking here.

Corner Column Conn. Detail at Bldg. Eave - Bearing Frame Column to Rafter Connection - 1/2" Bolts EF13A/AA

Download the DWG file by clicking here.

Corner Column Conn. Detail at Bldg. Eave - Bearing Frame Column to Rafter Connection - 3/4" Bolts EF13X/AA