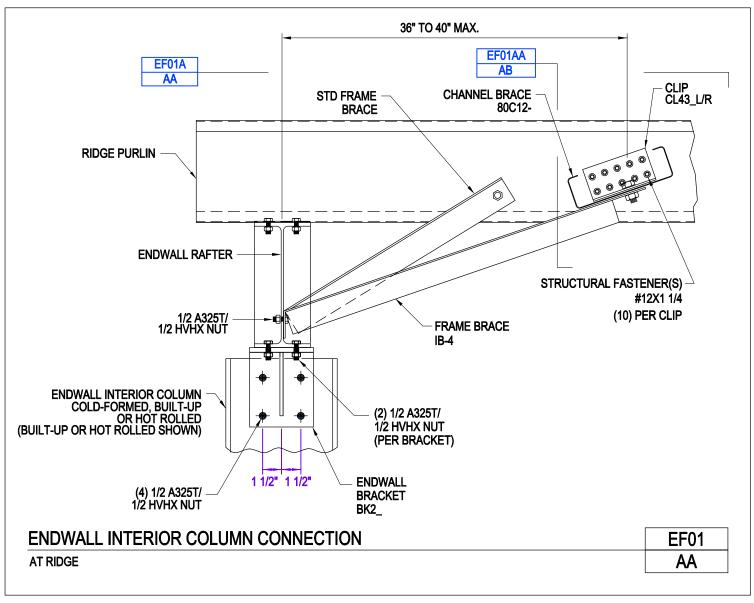

Endwall Interor Column Connection At Ridge EF01/AA

Download the DWG file by clicking here.

Endwall Interior Column Connection At Ridge Top View EF01A/AA

Download the DWG file by clicking here.

Endwall Interior Connection Detail Channel Brace at Ridge EF01AA/AB