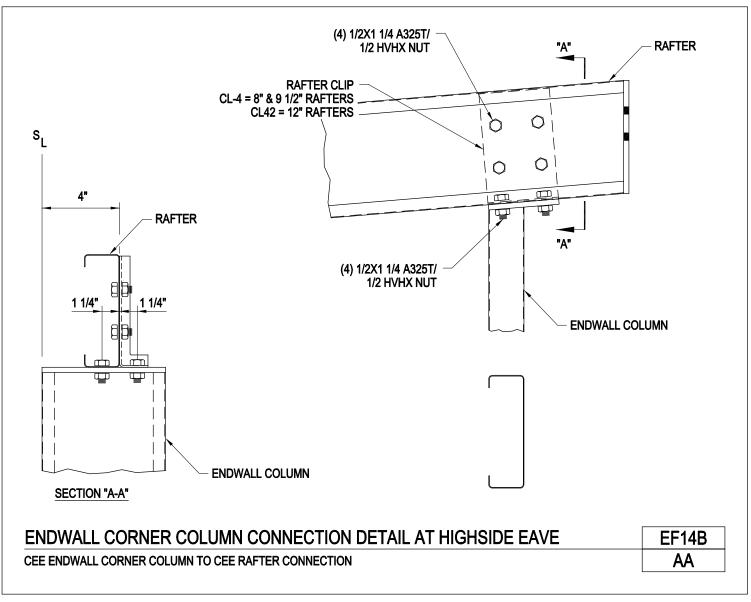

Download the DWG file by clicking here.

Endwall Corner Column Connection Detail at Highside Eave Cee Endwall Corner Column to Cee Rafter Connection EF14B/AA

Download the DWG file by clicking here.

Corner Column Conn. Detail at Highside Eave - Bearing Frame Column to Rafter Connection - 3/4" Bolts EF14X/AA