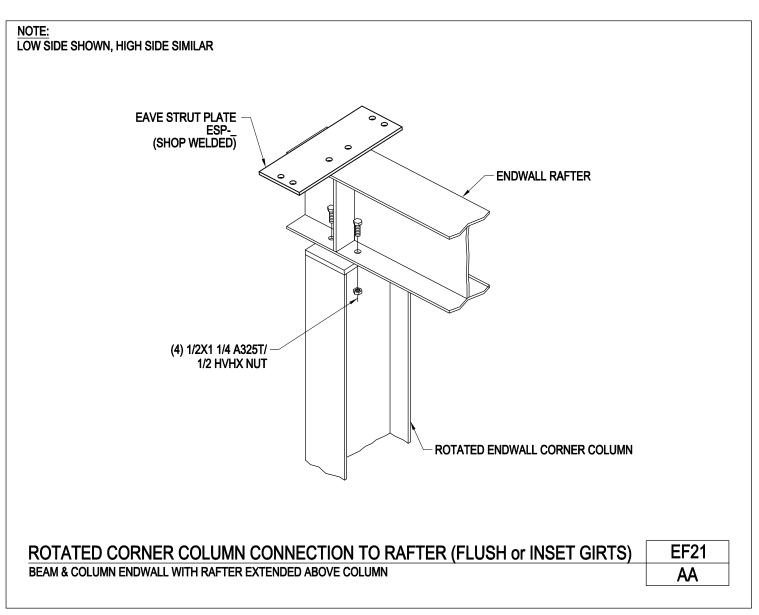

Download the DWG file by clicking here.

Rotated Corner Column Connection to Rafter (Flush or Inset Girts) Beam & Column Endwall with Rafter Extended Above Column EF21/AA

Download the DWG file by clicking here.