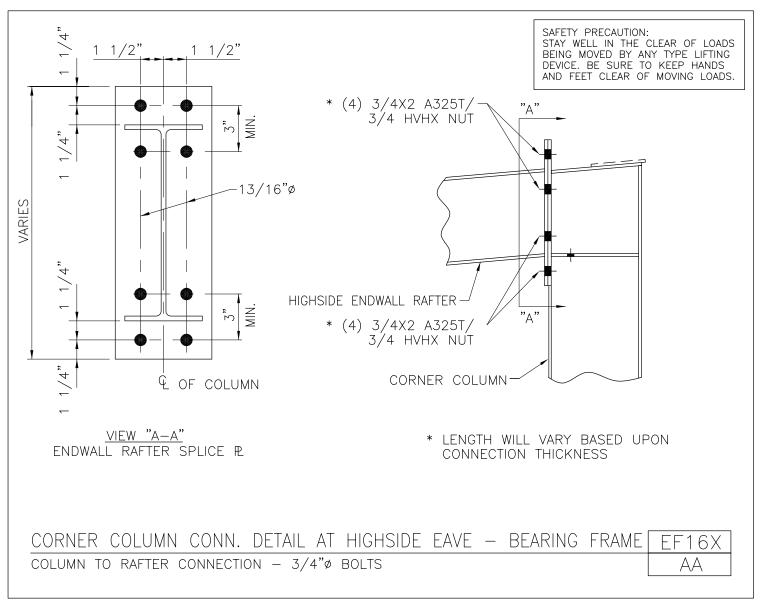

Corner Column Conn. Detail at Highside Eave - Bearing Frame Column to Rafter Connection - 1/2" Bolts EF16A/AA

Download the DWG file by clicking here.

Corner Column Conn. Detail at Highside Eave - Bearing Frame Column to Rafter Connection - 3/4" Bolts EF16X/AA