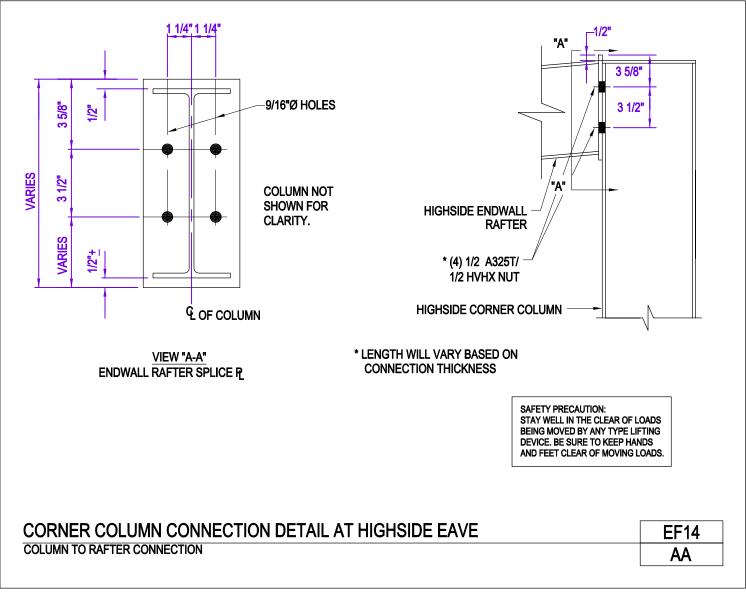

Download the DWG file by clicking here.

**To Section Index** 

Issued 9/28/2016

Corner Connection Detail at Highside Eave Column to Rafter Connection EF14/AA

Download the DWG file by clicking here.

Corner Column Conn. Detail at Highside Eave - Bearing Frame Column to Rafter Connection - 1/2" Bolts EF14A/AA