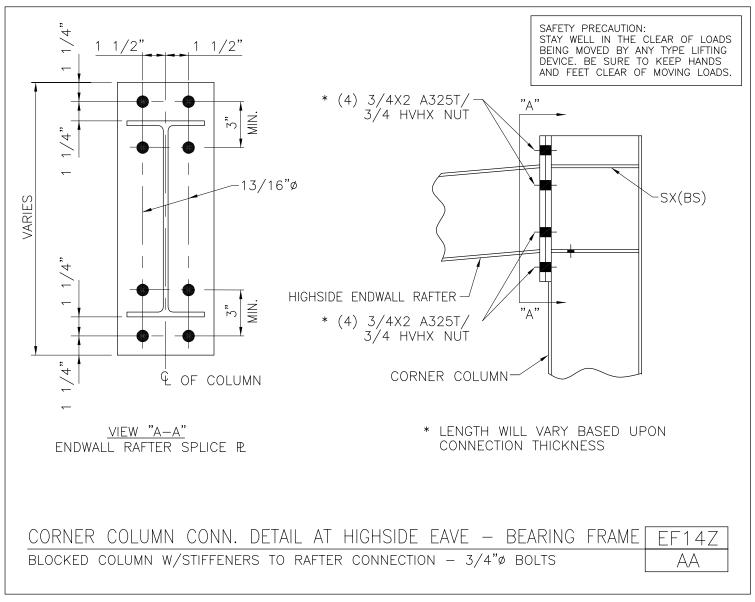

Corner Column Conn. Detail at Highside - Bearing Frame Blocked Column w/ Stiffeners to Rafter Connection - 3/4" Bolts EF14Z/AA

Download the DWG file by clicking here.

**To Section Index** 

Issued 9/28/2016