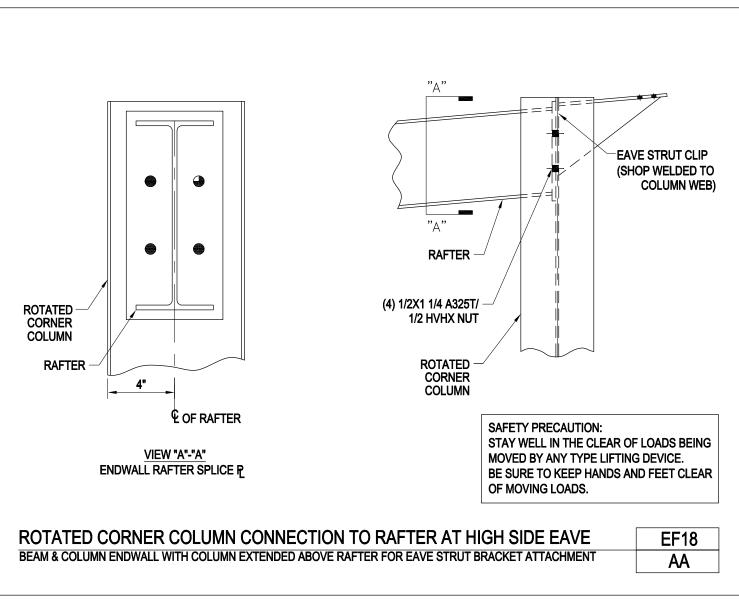

Rotated Corner Column Connection to Rafter at High Side Eave Beam & Column Endwall with Column Extended Above Rafter for Eave Strut Bracket Attachment EF18/AA

Download the DWG file by clicking here.

Rotated Corner Column Connection to Rafter with High Side Purlin Beam & Column and Open SW with Column Cutback for Purlin Clearance EF18A/AA