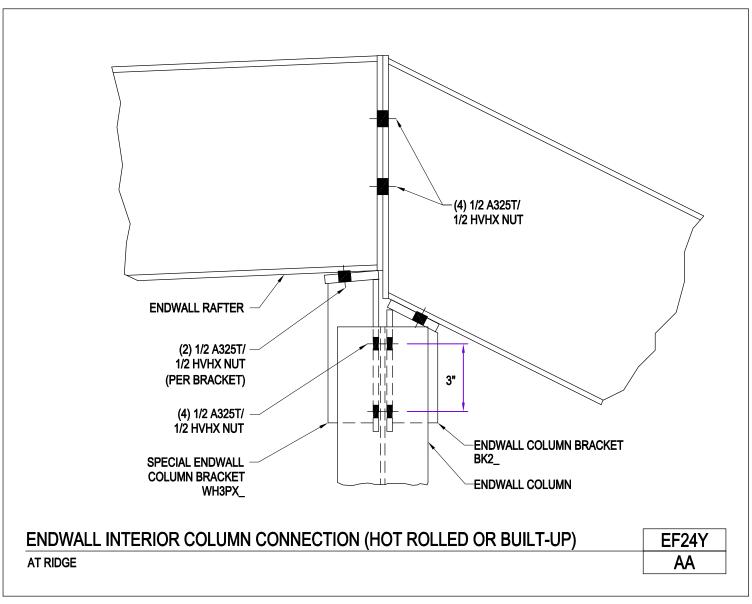

Download the DWG file by clicking here.

Endwall Interior Column Connection (Hot Rolled or Built-Up) At Ridge EF24Y/AA

Download the DWG file by clicking here.

Endwall Interior Column Connection (Cold Formed) At Unsymmetrical Ridge EF24YA/AA