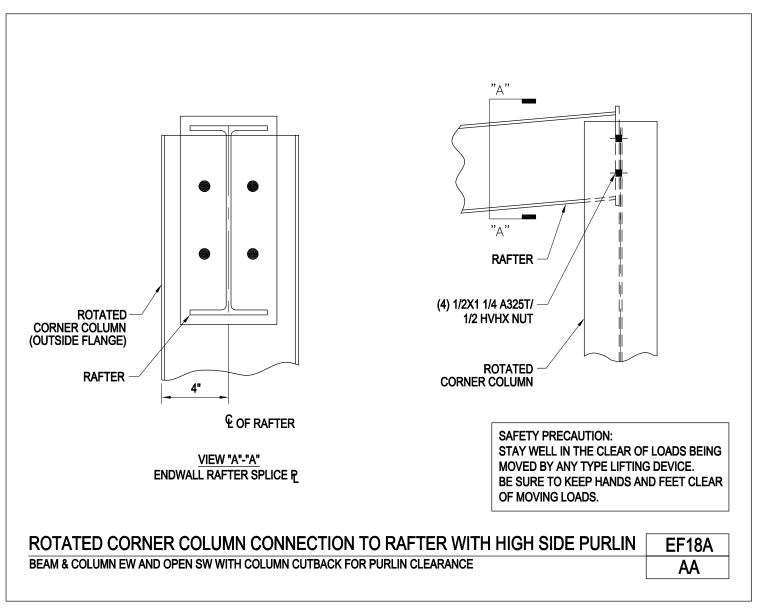

Rotated Corner Column Connection to Rafter at High Side Eave Beam & Column Endwall with Column Extended Above Rafter for Eave Strut Bracket Attachment EF18/AA

Download the DWG file by clicking here.

Rotated Corner Column Connection to Rafter with High Side Purlin Beam & Column and Open SW with Column Cutback for Purlin Clearance EF18A/AA