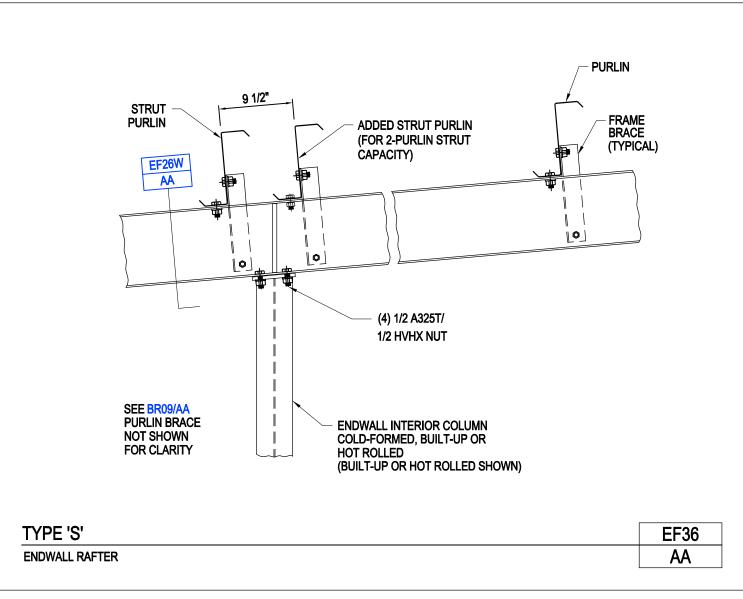

#### **To Section Index**

Issued 9/28/2016

Type 'S' Endwall Rafter EF36/AA

Download the DWG file by clicking here.