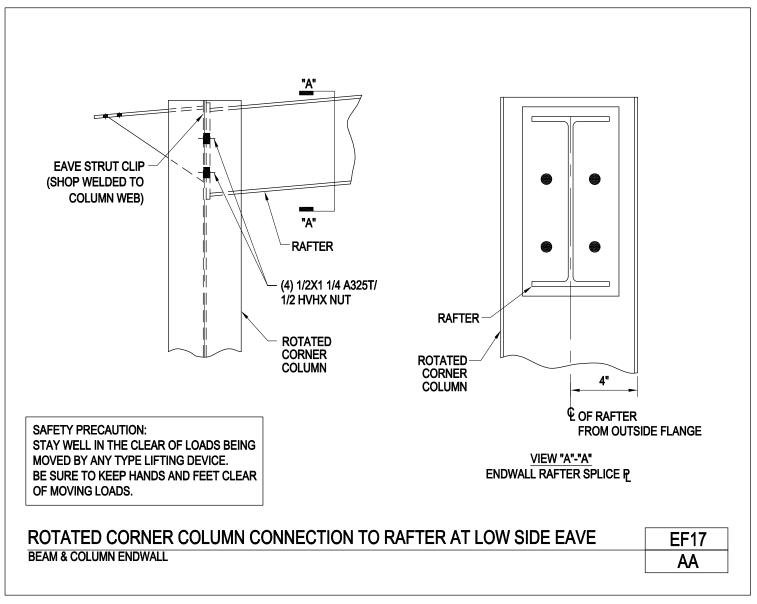

Download the DWG file by clicking here.

**To Section Index** 

Issued 9/28/2016

Rotated Corner Column Connection to Rafter at Low Side Eave Beam & Column Endwall EF17/AA

Download the DWG file by clicking here.