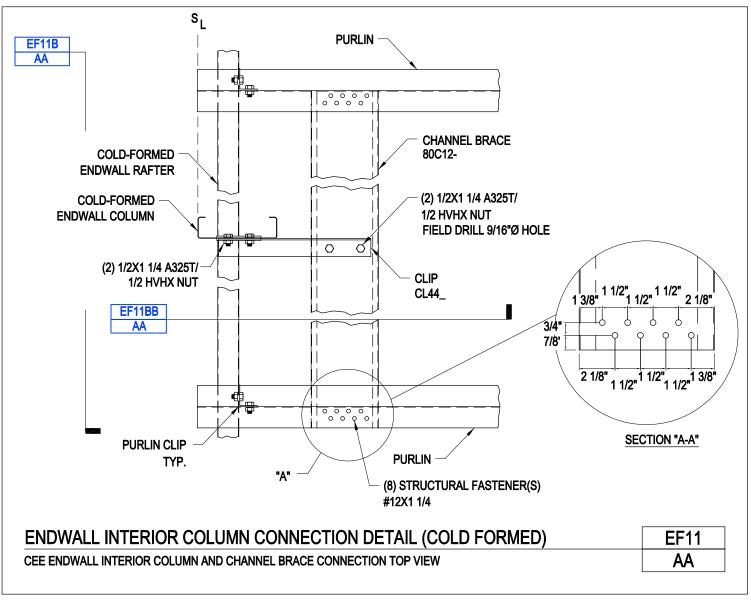

Download the DWG file by clicking here.

Endwall Interior Column Connection Detail (Cold Formed) Cee Endwall Interior Column and Channel Brace Connection Top View EF11/AA

Download the DWG file by clicking here.