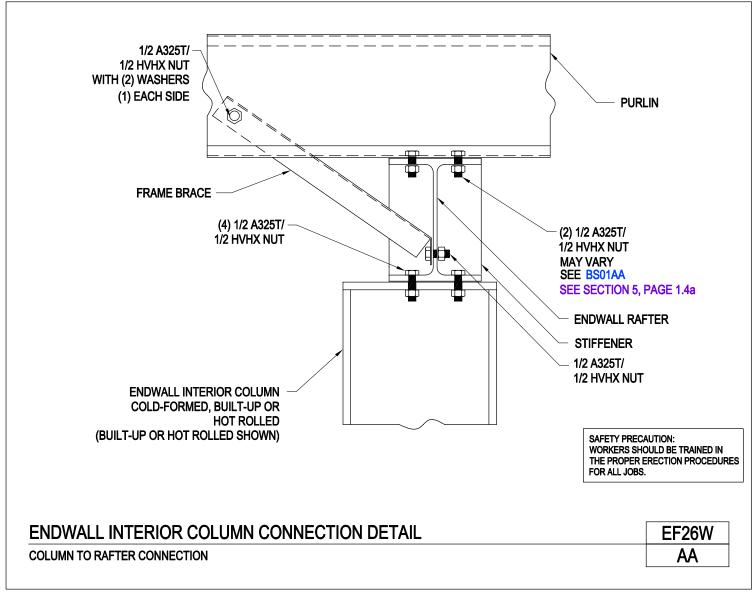

Endwall Interior Column Connection Detail Column to Rafter Connection EF26W/AA

Download the DWG file by clicking here.

Purlin Clip Attachment at Endwall (Cold Formed) 8", 9 1/2" or 12" Purlins EF26WA/AA