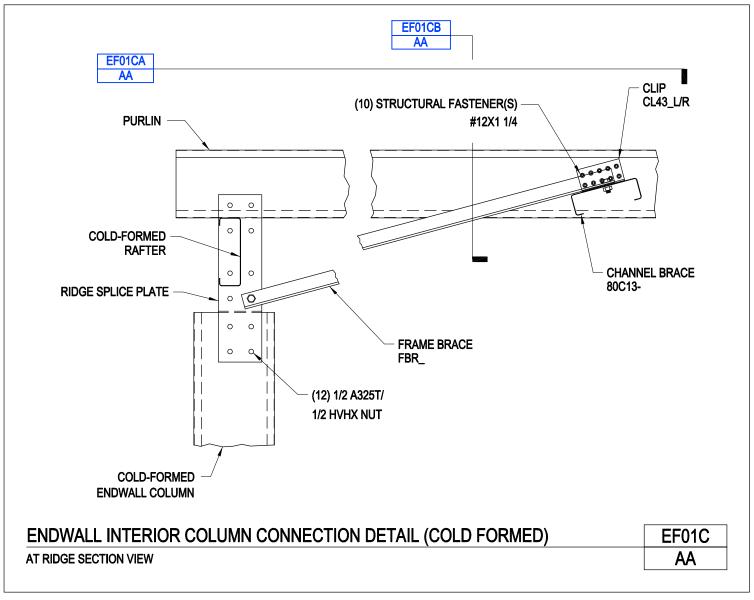

Download the DWG file by clicking here.

Endwall Interior Column Connection Detail (Cold Formed) Cee Endwall Interior Column to Cee Rafter Connection EF01B/AA

Download the DWG file by clicking here.

Endwall Interior Column Connection Detail (Cold Formed) At Ridge Section View EF01C/AA