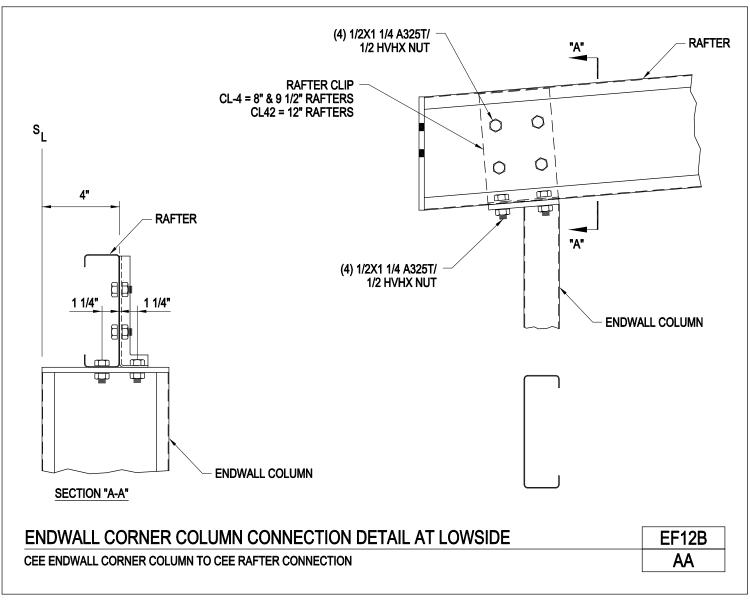

Download the DWG file by clicking here.

**To Section Index** 

Issued 9/28/2016

Endwall Corner Column Connection Detail at Lowside Cee Endwall Corner Column to Cee Rafter Connection EF12B/AA

Download the DWG file by clicking here.