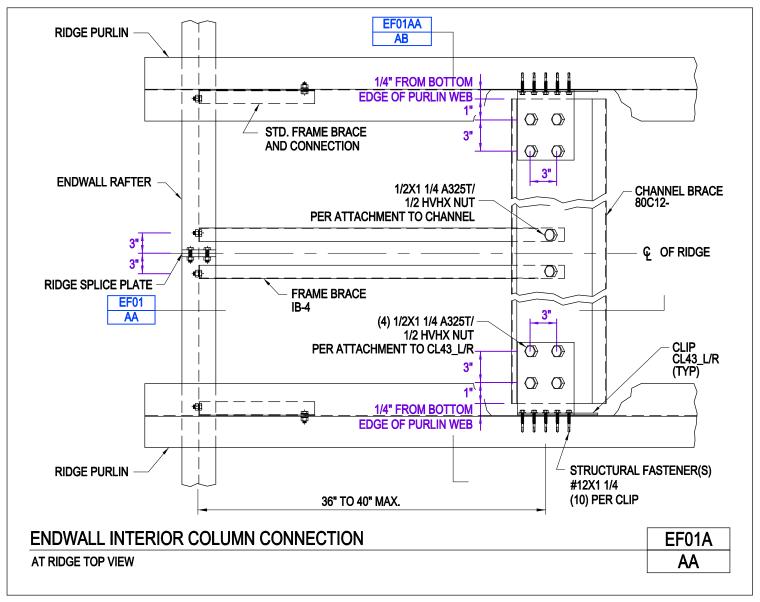

Endwall Interor Column Connection At Ridge EF01/AA

Download the DWG file by clicking here.

Endwall Interior Column Connection At Ridge Top View EF01A/AA

Download the DWG file by clicking here.

Endwall Interior Connection Detail Channel Brace at Ridge EF01AA/AB