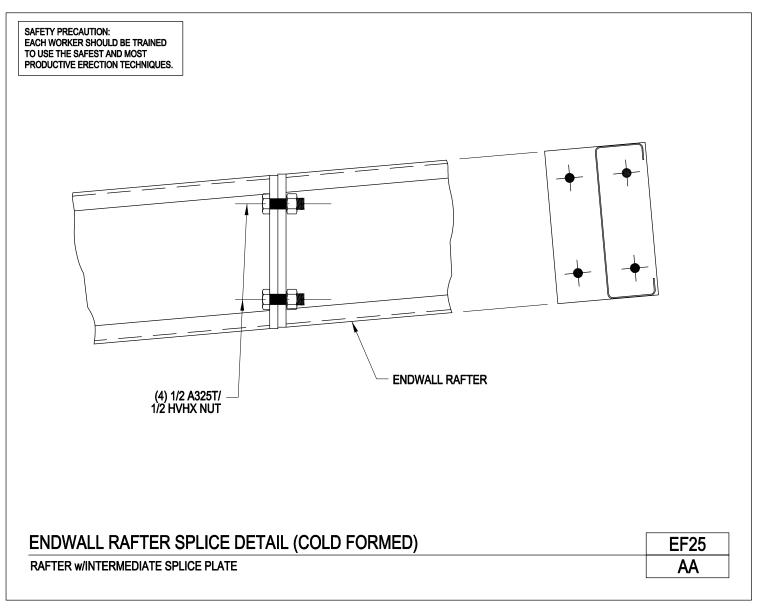

Download the DWG file by clicking here.

Endwall Rafter Splice Detail (Cold Formed) Rafter w/ Intermediate Splice Plate EF25/AA

Download the DWG file by clicking here.

Ridge Column Connection to Rafter

EF26/AA