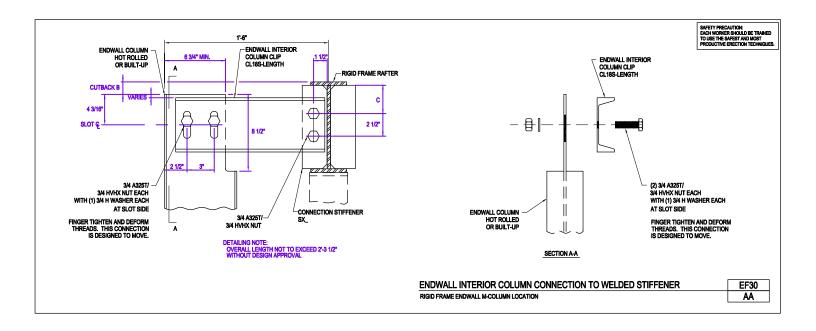

Download the DWG file by clicking here.

Rigid Frame Endwall with Center Column Column to Rafter Connection using CL20\_(L/R) EF29/AA

Download the DWG file by clicking here.

Endwall Interior Column Connection to Welded Stiffener Rigid Frame Endwall M-Column Location EF30/AA