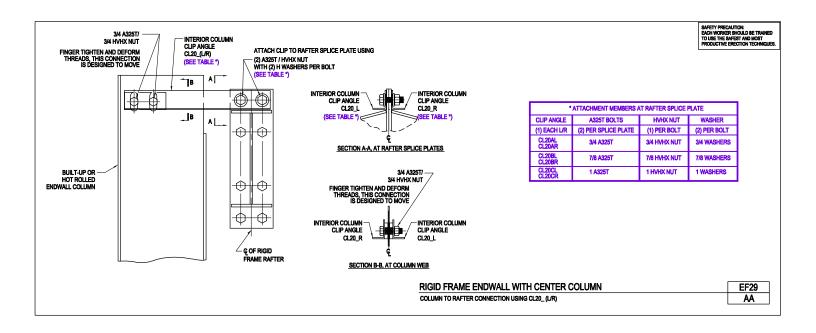

Download the DWG file by clicking here.

Rigid Frame Endwall with Center Column Column to Rafter Connection using CL20\_(L/R) EF29/AA

Download the DWG file by clicking here.

Endwall Interior Column Connection to Welded Stiffener Rigid Frame Endwall M-Column Location EF30/AA