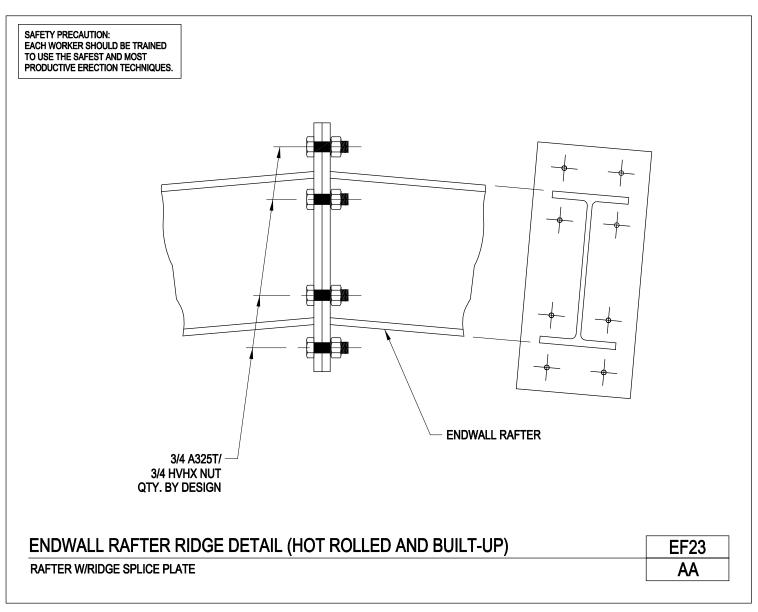

Download the DWG file by clicking here.

Endwall Rafter Ridge Detail (Hot Rolled and Built-Up) Rafter w/ Ridge Splice Plate EF23/AA

Download the DWG file by clicking here.

Endwall Rafter Ridge Detail (Cold Formed) Rafter w/ Ridge Splice Plate EF23A/AA