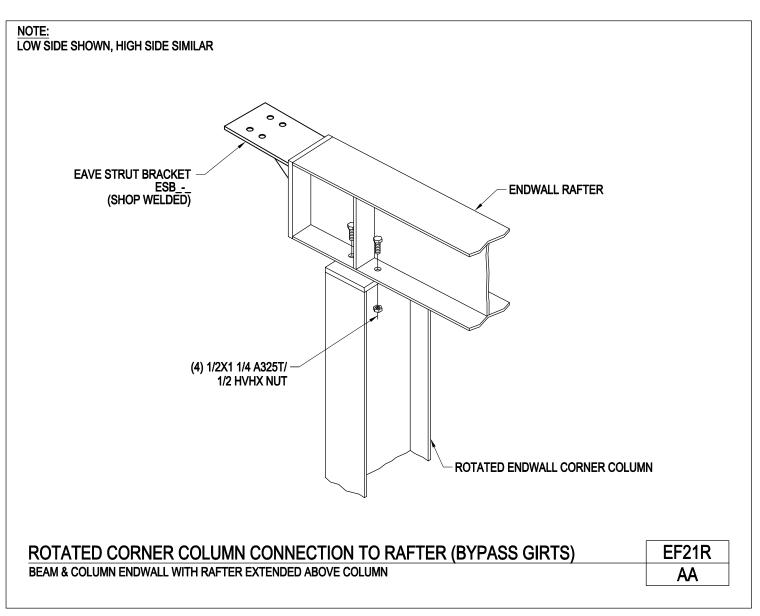

Rotated Corner Column Connection to Rafter (Bypass Girts) Beam & Column Endwall with Rafter Extended Above Column EF21R/AA

Download the DWG file by clicking here.

Endwall Rafter Splice Detail Rafter to Rafter Connection EF22/AA