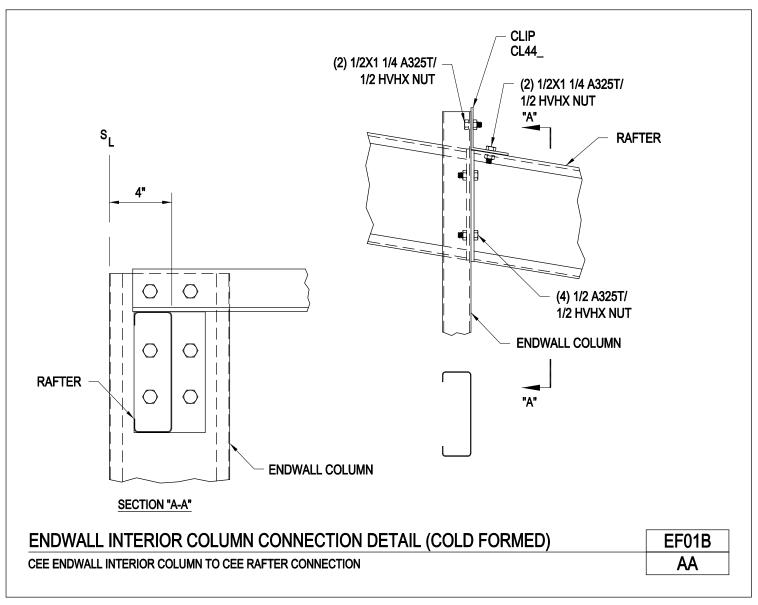

Download the DWG file by clicking here.

Endwall Interior Column Connection Detail (Cold Formed) Cee Endwall Interior Column to Cee Rafter Connection EF01B/AA

Download the DWG file by clicking here.

Endwall Interior Column Connection Detail (Cold Formed) At Ridge Section View EF01C/AA