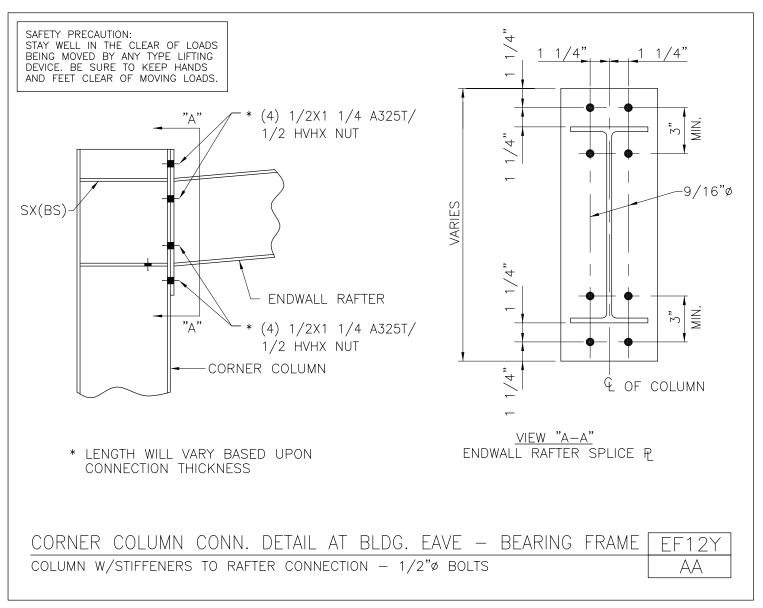

Corner Column Conn. Detail at Bldg. Eave - Bearing Frame Column to Rafter Connection - 3/4" Bolts EF12X/AA

Download the DWG file by clicking here.

**To Section Index** 

Issued 9/28/2016

Corner Column Conn. Detail at Bldg. Eave - Bearing Frame Column w/ Stiffener to Rafter Connection - 1/2" Bolts EF12Y/AA