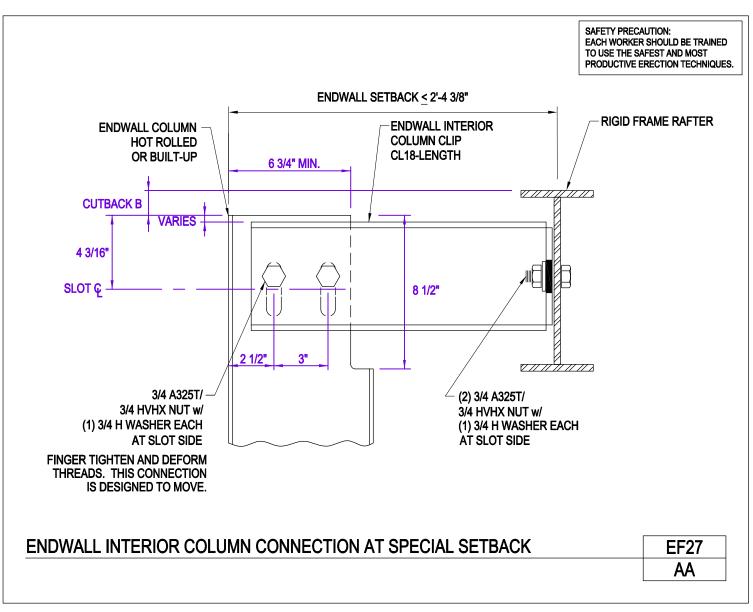

Download the DWG file by clicking here.

Endwall Interior Column Connection at Special Setback

EF27/AA

Download the DWG file by clicking here.

Interior Column Connection Rigid Frame Endwall EF28/AA

Download the DWG file by clicking here.