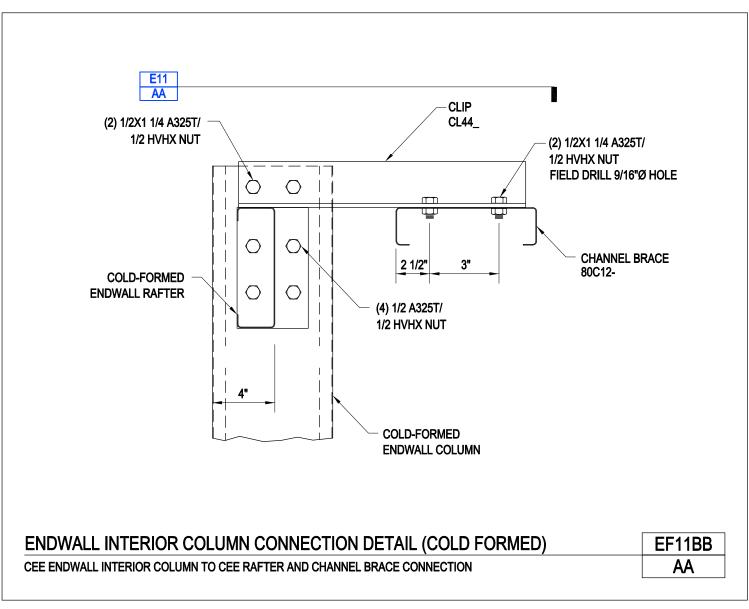

Endwall Interior Column Connection Detail (Cold Formed) Cee Endwall Interior Column to Cee Rafter and Channel Brace Connection EF11BB/AA

Download the DWG file by clicking here.

Endwall Interior Column Connection Detail (Cold Formed) Cee Endwall Interior Column to Cee Rafter and Channel Brace Connection EF11BB/AB