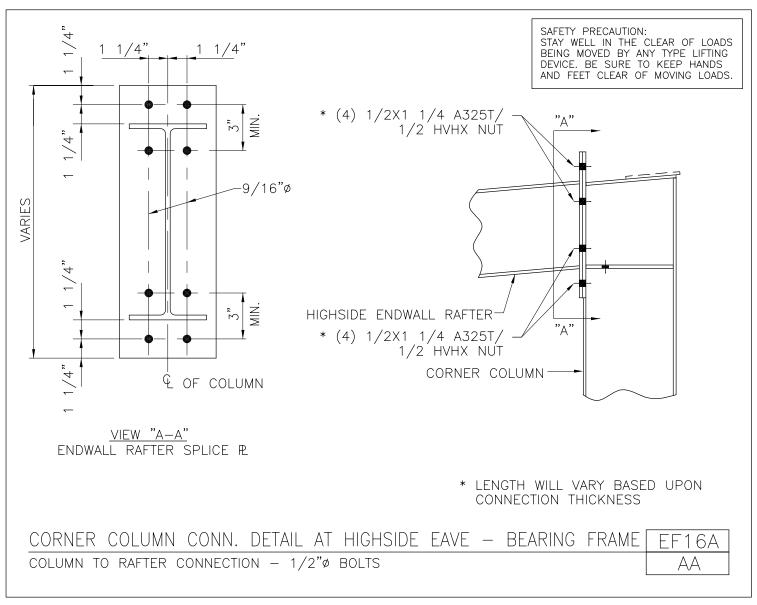

Corner Column Conn. Detail at Highside Eave - Bearing Frame Column to Rafter Connection - 1/2" Bolts EF16A/AA

Download the DWG file by clicking here.

Corner Column Conn. Detail at Highside Eave - Bearing Frame Column to Rafter Connection - 3/4" Bolts EF16X/AA