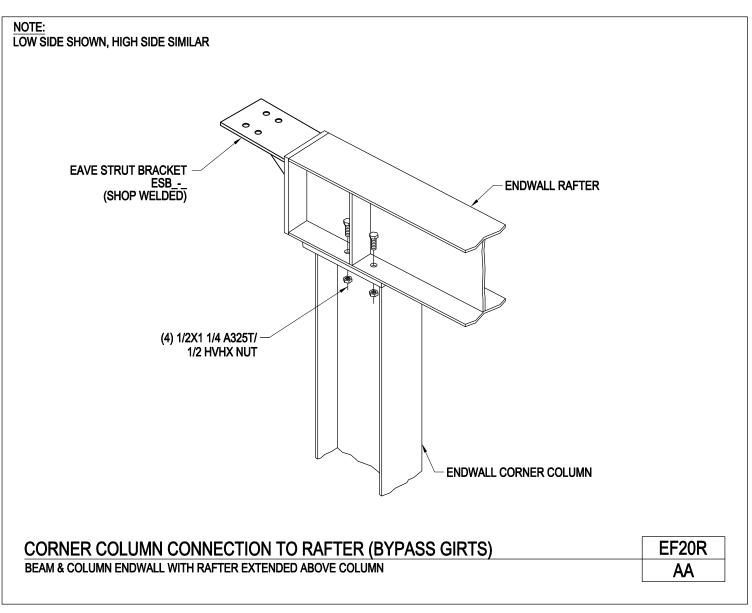

Download the DWG file by clicking here.

Corner Column Connection to Rafter (Flush or Inset Girts) Beam & Column Endwall with Rafter Extended Above Column EF20/AA

Download the DWG file by clicking here.

Corner Column Connection to Rafter (Bypass Girts) Beam & Column Endwall with Rafter Extended Above Column EF20R/AA