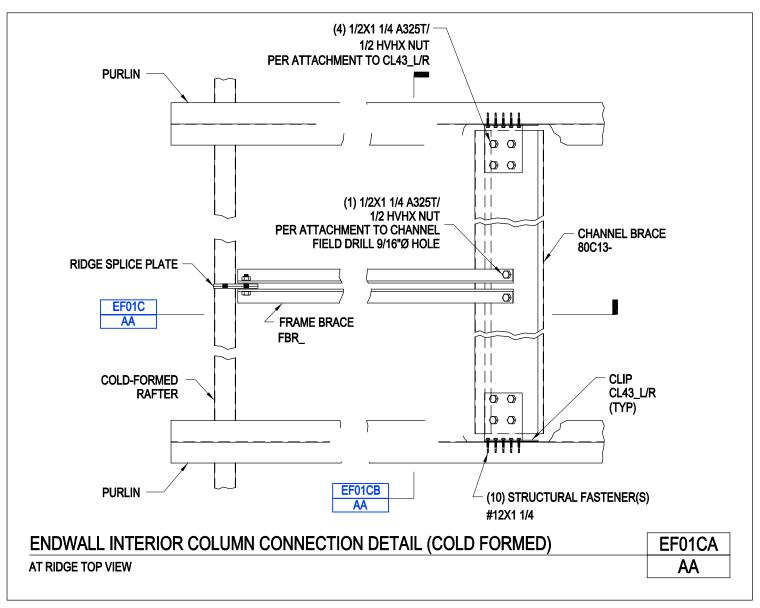

Download the DWG file by clicking here.

Endwall Interior Column Connection Detail (Cold Formed) At Ridge Top View EF01CA/AA

Download the DWG file by clicking here.

Endwall Interior Column Connection Detail (Cold Formed) Channel Brace at Ridge EF01CB/AA