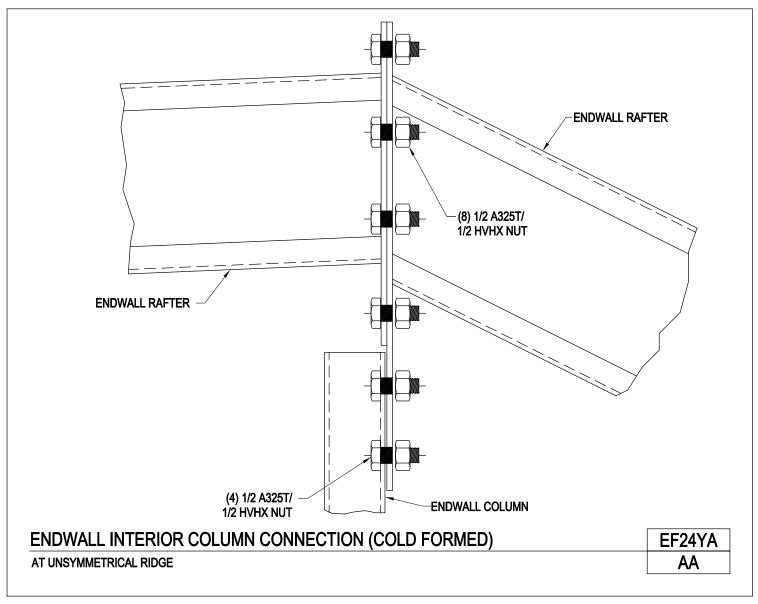

Download the DWG file by clicking here.

Endwall Interior Column Connection (Hot Rolled or Built-Up) At Ridge EF24Y/AA

Download the DWG file by clicking here.

Endwall Interior Column Connection (Cold Formed) At Unsymmetrical Ridge EF24YA/AA