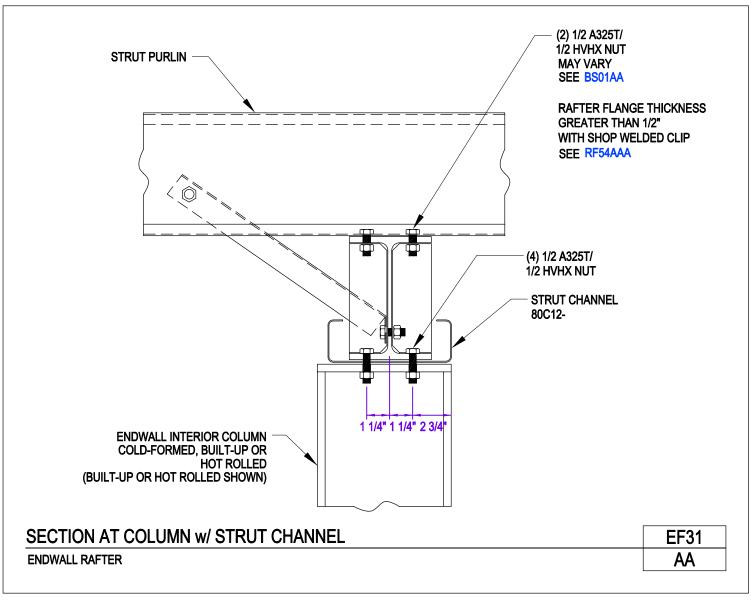

Download the DWG file by clicking here.

Section at Column w/ Strut Channel Endwall Rafter EF31/AA

Download the DWG file by clicking here.

Section at Endwall Column w/ Pipe Strut

EF32/AA

Download the DWG file by clicking here.