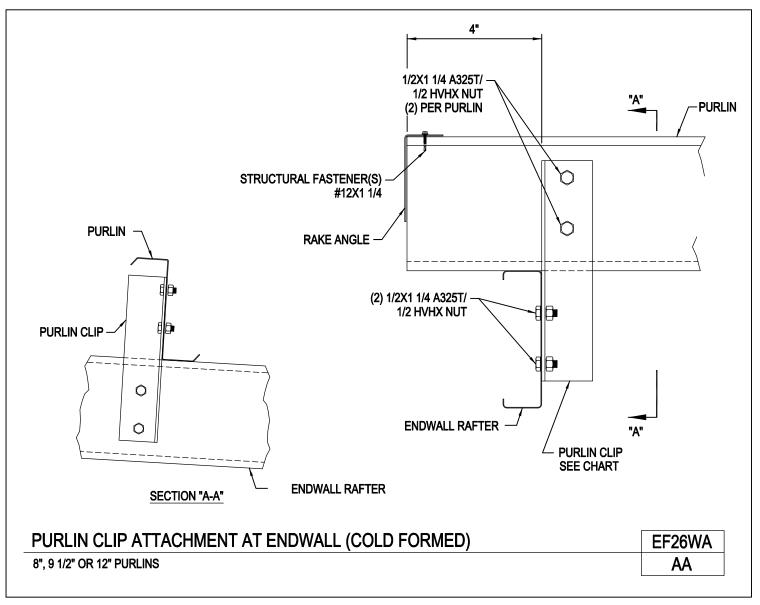

Endwall Interior Column Connection Detail Column to Rafter Connection EF26W/AA

Download the DWG file by clicking here.

Purlin Clip Attachment at Endwall (Cold Formed) 8", 9 1/2" or 12" Purlins EF26WA/AA