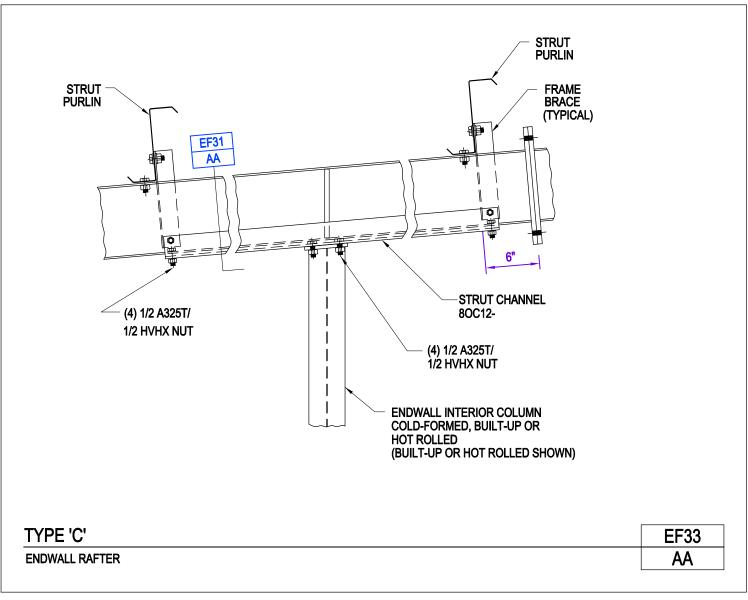

Type 'C' Endwall Rafter EF33/AA

Download the DWG file by clicking here.

**To Section Index** 

Issued 9/28/2016

Type 'CS' Endwall Rafter EF33A/AA

Download the DWG file by clicking here.