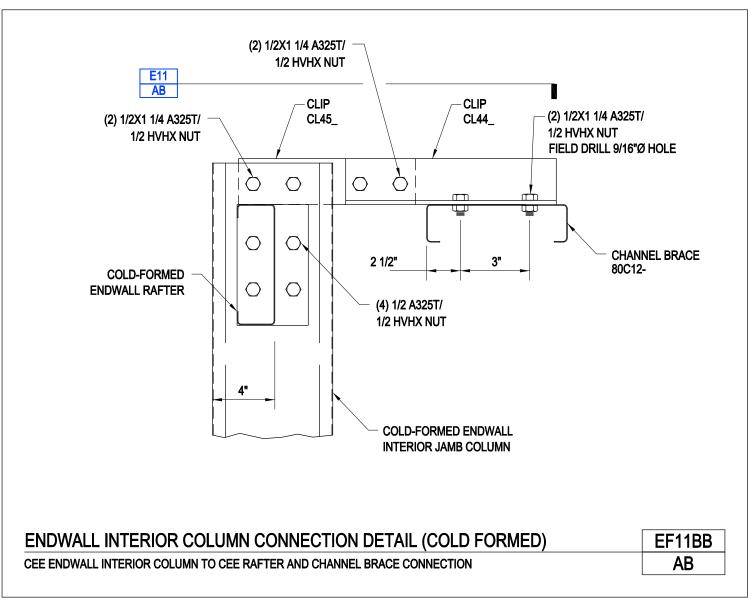

Endwall Interior Column Connection Detail (Cold Formed) Cee Endwall Interior Column to Cee Rafter and Channel Brace Connection EF11BB/AA

Download the DWG file by clicking here.

Endwall Interior Column Connection Detail (Cold Formed) Cee Endwall Interior Column to Cee Rafter and Channel Brace Connection EF11BB/AB