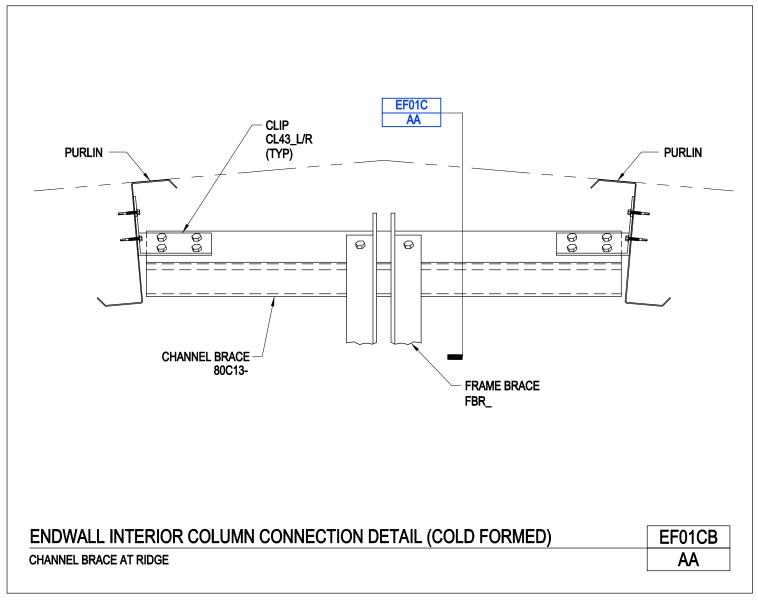

Download the DWG file by clicking here.

Endwall Interior Column Connection Detail (Cold Formed) At Ridge Top View EF01CA/AA

Download the DWG file by clicking here.

Endwall Interior Column Connection Detail (Cold Formed) Channel Brace at Ridge EF01CB/AA