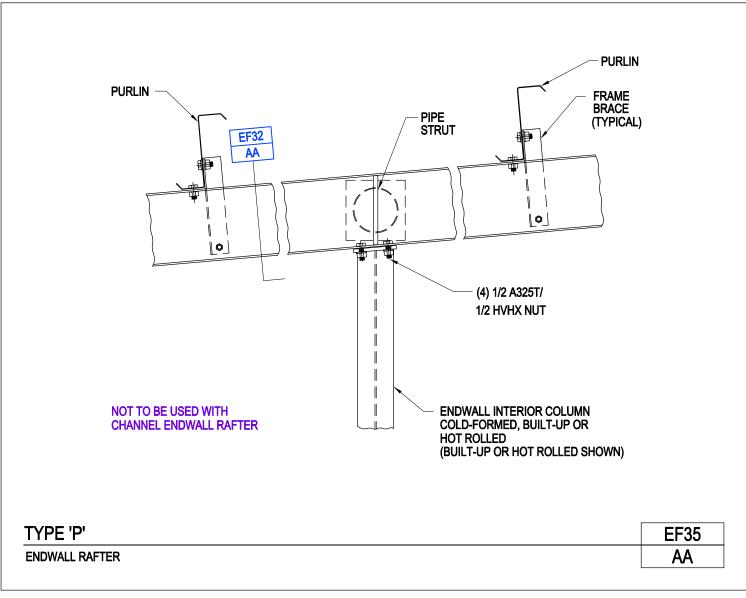

#### **To Section Index**

Issued 9/28/2016

Type 'N' Endwall Rafter EF34/AA

Download the DWG file by clicking here.

Type 'P' Endwall Rafter EF35/AA

Download the DWG file by clicking here.