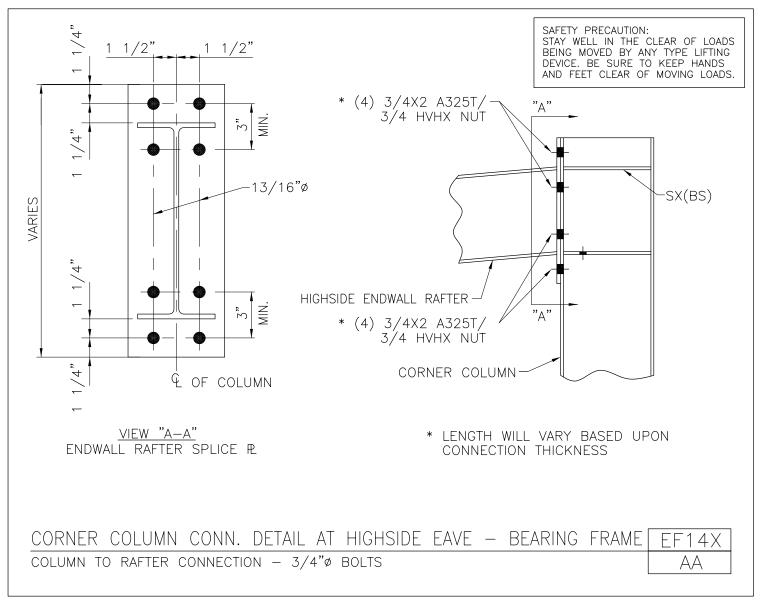

Download the DWG file by clicking here.

Endwall Corner Column Connection Detail at Highside Eave Cee Endwall Corner Column to Cee Rafter Connection EF14B/AA

Download the DWG file by clicking here.

Corner Column Conn. Detail at Highside Eave - Bearing Frame Column to Rafter Connection - 3/4" Bolts EF14X/AA