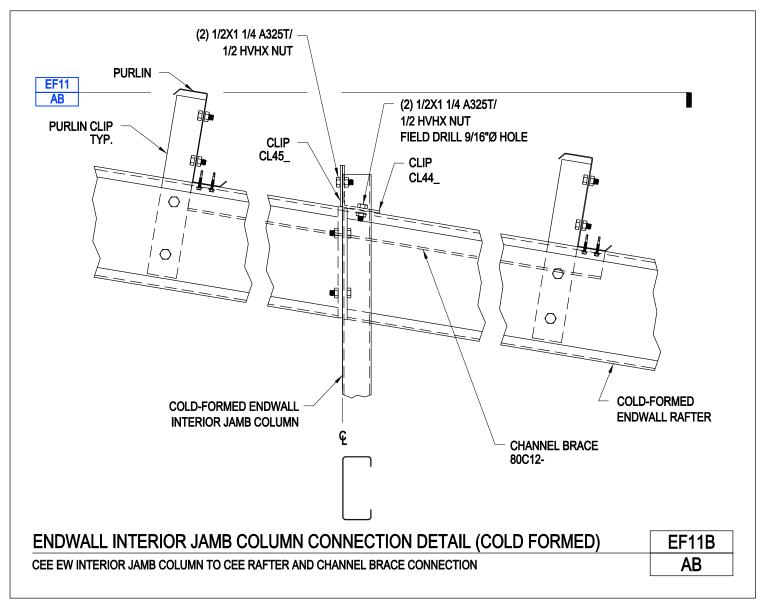

Endwall Interior Jamb Column Connection Detail (Cold Formed) Cee Endwall Interior Jamb Column and Channel Brace Connection Top View EF11/AB

Download the DWG file by clicking here.

Endwall Interior Column Connection Detail (Cold Formed) Cee Endwall Interior Column to Cee Rafter and Channel Brace Connection EF11B/AA

Download the DWG file by clicking here.

Endwall Interior Jamb Column Connection Detail (Cold Formed) Cee EW Interior Jamb Column to Cee Rafter and Channel Brace Connection EF11B/AB

Download the DWG file by clicking here.