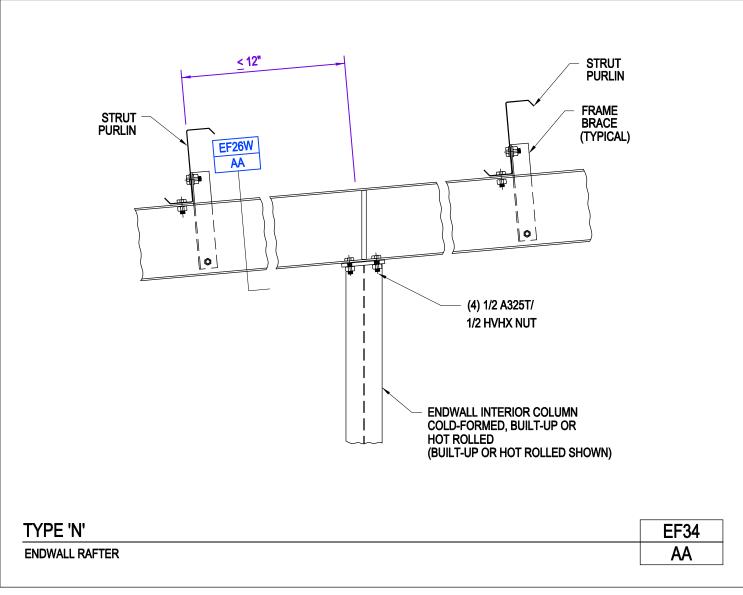

#### **To Section Index**

Issued 9/28/2016

Type 'N' Endwall Rafter EF34/AA

Download the DWG file by clicking here.

Type 'P' Endwall Rafter EF35/AA

Download the DWG file by clicking here.