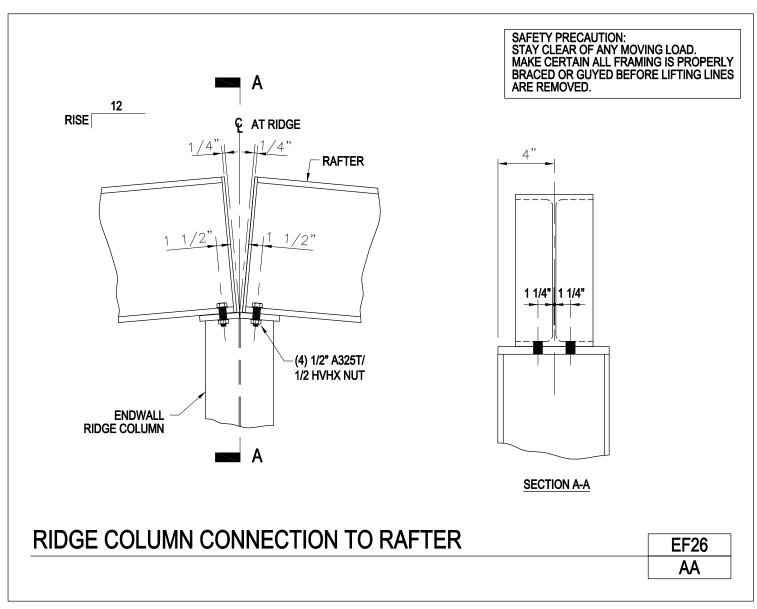

Download the DWG file by clicking here.

Endwall Rafter Splice Detail (Cold Formed) Rafter w/ Intermediate Splice Plate EF25/AA

Download the DWG file by clicking here.

Ridge Column Connection to Rafter

EF26/AA