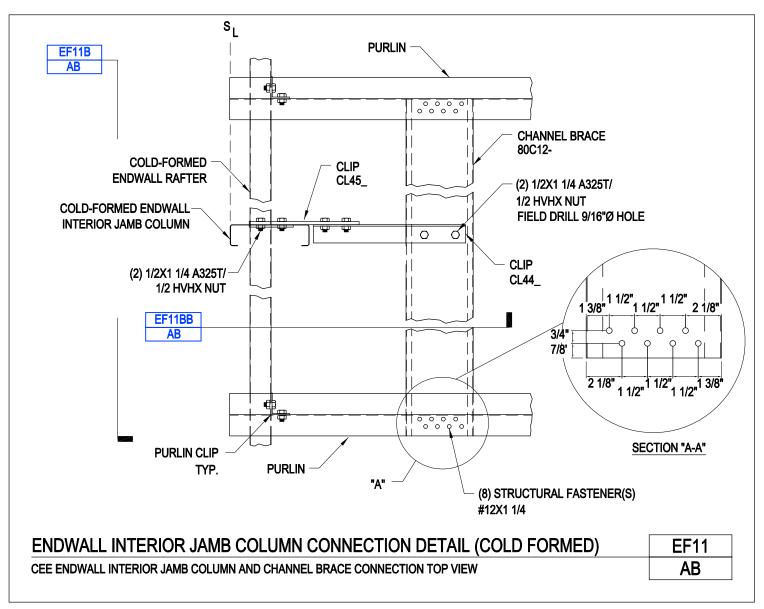

Download the DWG file by clicking here.

Endwall Interior Column Connection Detail (Cold Formed) Cee Endwall Interior Column and Channel Brace Connection Top View EF11/AA

Download the DWG file by clicking here.

Endwall Interior Jamb Column Connection Detail (Cold Formed) Cee Endwall Interior Jamb Column and Channel Brace Connection Top View EF11/AB

Download the DWG file by clicking here.

Endwall Interior Column Connection Detail (Cold Formed) Cee Endwall Interior Column to Cee Rafter and Channel Brace Connection EF11B/AA