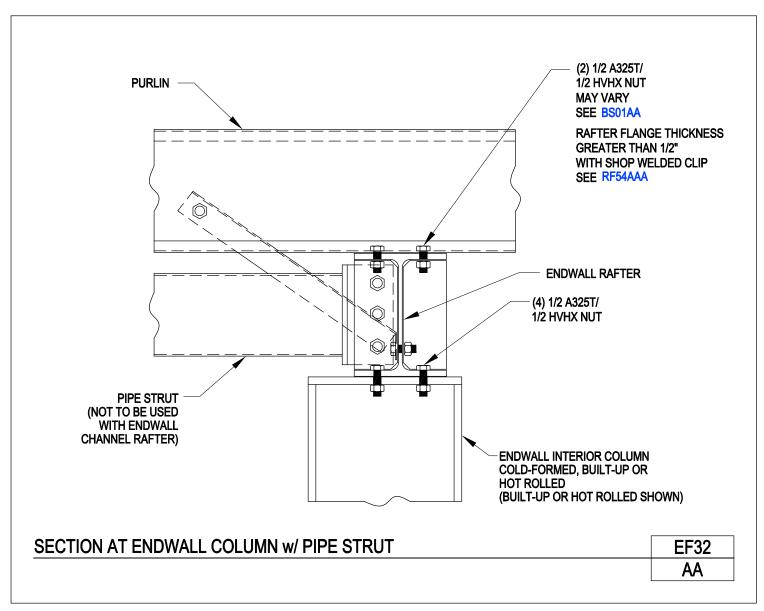

Download the DWG file by clicking here.

Section at Column w/ Strut Channel Endwall Rafter EF31/AA

Download the DWG file by clicking here.

Section at Endwall Column w/ Pipe Strut

EF32/AA

Download the DWG file by clicking here.