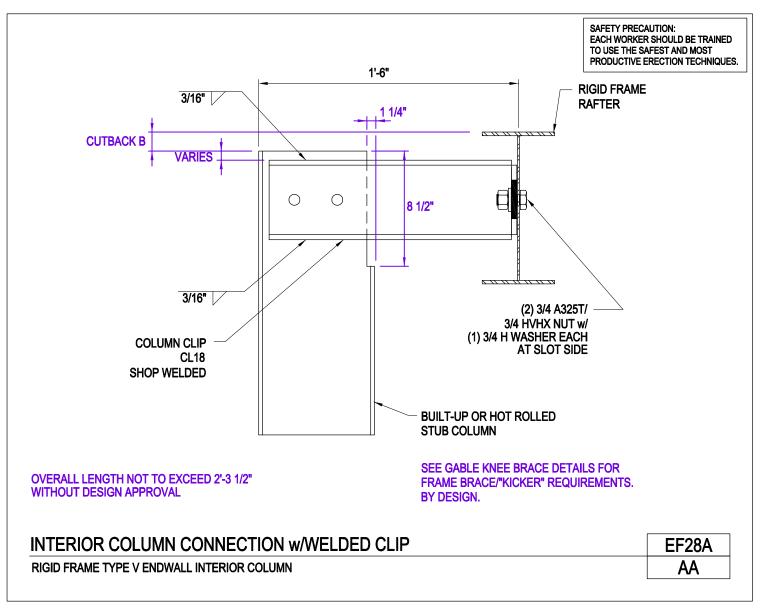

Interior Column Connection w/ Welded Clip Rigid Frame Type V Endwall Interior Column EF28A/AA

Download the DWG file by clicking here.

**To Section Index** 

Issued 9/28/2016

Interior Column Connection with Welded Clip Rigid Frame Endwall EF28BB/AA