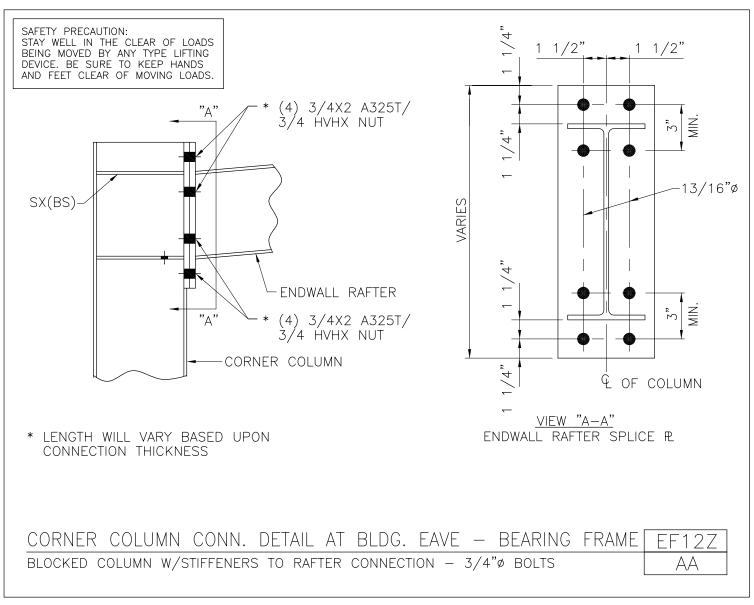

Download the DWG file by clicking here.

**To Section Index** 

Issued 9/28/2016

Corner Column Conn. Detail at Bldg. Eave - Bearing Frame Blocked Column w/ Stiffeners to Rafter Connection - 3/4" Bolts EF12Z/AA