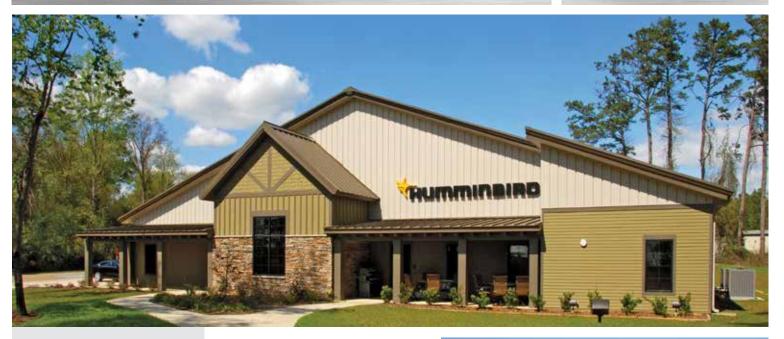

## **Project Sunrise**

## Engineering/R&D office

LOCATION

Eufaula, Alabama

SIZE

10,000 sf

**WALL SYSTEM** 

Architectural III

**ROOF SYSTEM** 

Loc Seam

The construction of this facility consists of a pre-engineered metal building shell and wood stud walls at the interior and exterior walls. In total, this structure has nearly 30 offices as well as workrooms for engineering and R&D, and conference rooms. A large mezzanine houses additional office space and storage. The break area features a veranda that overlooks a lake.

The building envelope was insulated by a Simple Saver System with OSHAcompliant fall protection system while

installing the LocSeam vertical rib standing seam roof system. Interior finishes consist of mainly drywall and acoustical ceilings. The ceiling in the workroom areas were left exposed to the roof deck, providing an interesting view of all equipment and building materials above.