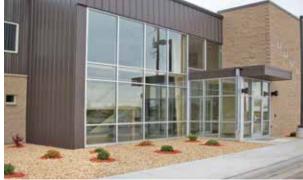

## **Rock on Trucks** *Corporate Office*

LOCATION Waite Park, Minnesota

**SIZE** 3,566 sf

WALL SYSTEM Architectural III

**ROOF SYSTEM** Loc Seam This dynamic and efficient office serves as the operations for a premier aggregate trucking company. It is a combination of two single-slope, clear span, tapered column structures.

The exterior features ABC's Architectural III metal panel

accented with brick and glass. Inside, a 16' masonry staircase leads to the mezzanine that houses additional office space, as well as a light-filled balcony walkway that overlooks the clerestory atrium.