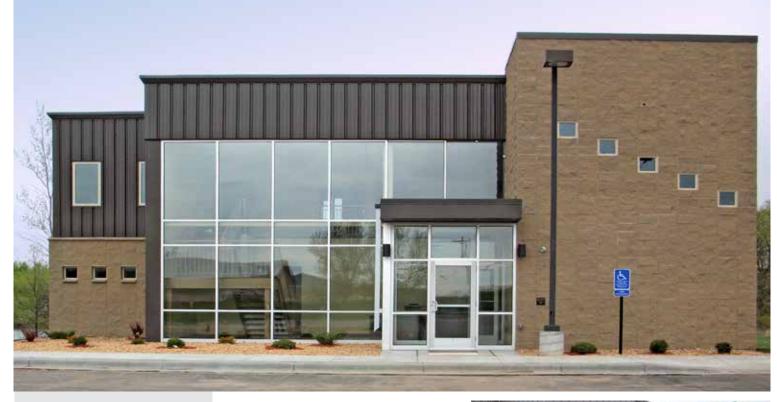

## **Rock on Trucks** *Corporate Office*

LOCATION Waite Park, Minnesota

**SIZE** 3,566 sf

WALL SYSTEM Architectural III

**ROOF SYSTEM** Loc Seam This dynamic and efficient office serves as the operations for a premier aggregate trucking company. It is a combination of two single-slope, clear span, tapered column structures.

The exterior features ABC's Architectural III metal panel

accented with brick and glass. Inside, a 16' masonry staircase leads to the mezzanine that houses additional office space, as well as a light-filled balcony walkway that overlooks the clerestory atrium.