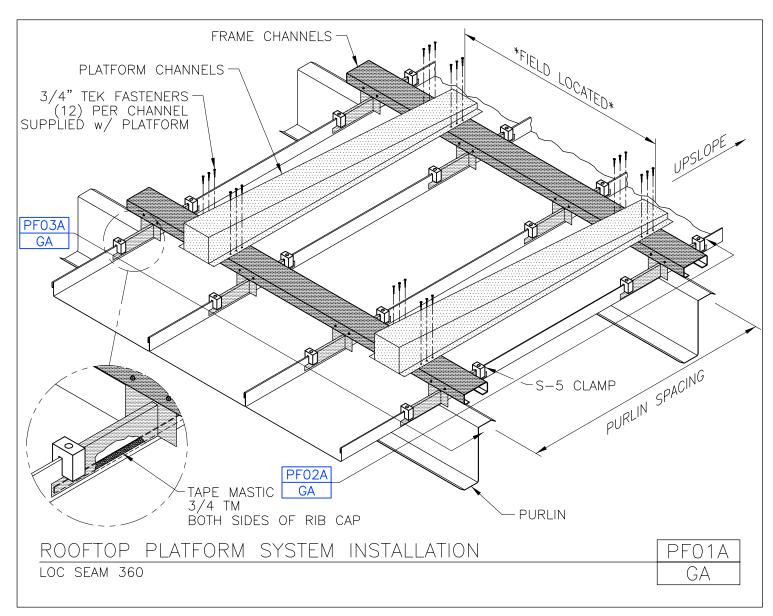

#### **Product Manual - Roof Platforms**

PF01A/GA, Rooftop Platform System Installation

PF01/BA, Rooftop Platform System Installation

PF01/GA, Rooftop Platform System Installation

PF01/SA, Rooftop Platform System Installation

PF05/AA, Roof Platform Installation Instructions

**ROOF PLATFORMS** 

A NUCOR COMPANY

Rooftop Platform System Installation Loc Seam 360 Panel PF01A/GA

Download the DWG file by clicking here.

**ROOF PLATFORMS** 