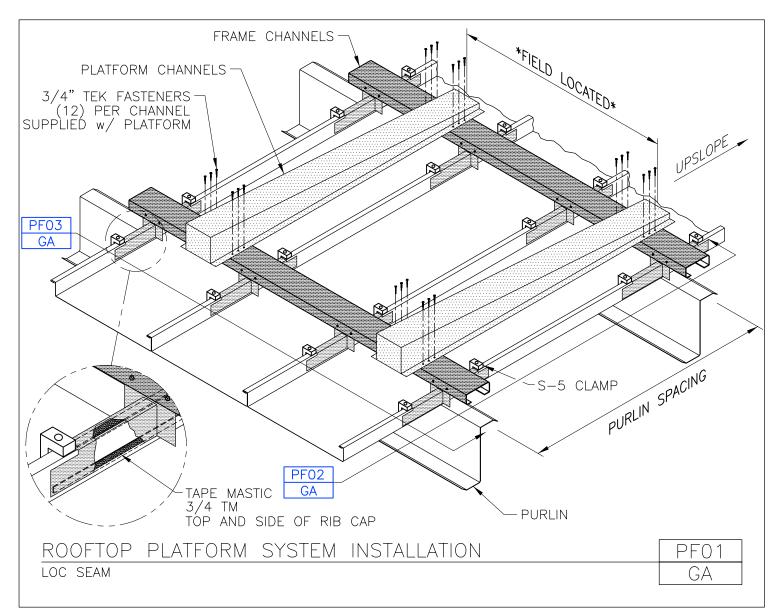

#### **Product Manual - Roof Platforms**

PF01A/GA, Rooftop Platform System Installation

PF01/BA, Rooftop Platform System Installation

PF01/GA, Rooftop Platform System Installation

PF01/SA, Rooftop Platform System Installation

#### **PRODUCT MANUAL**

**ROOF PLATFORMS** 

A NUCOR COMPANY

Rooftop Platform System Installation Loc Seam Panel PF01/GA

Download the DWG file by clicking here.

**ROOF PLATFORMS** 

A NUCOR COMPANY

Rooftop Platform System Installation Standing Seam II/360 PF01/SA