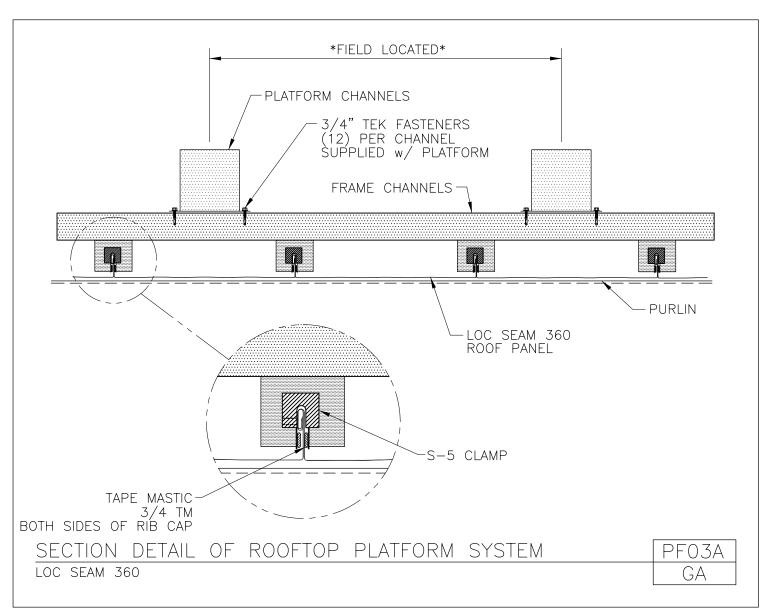

A NUCOR COMPANY

Section Detail of Rooftop Platform System Loc Seam 360 Panel PF03A/GA

Download the DWG file by clicking here.