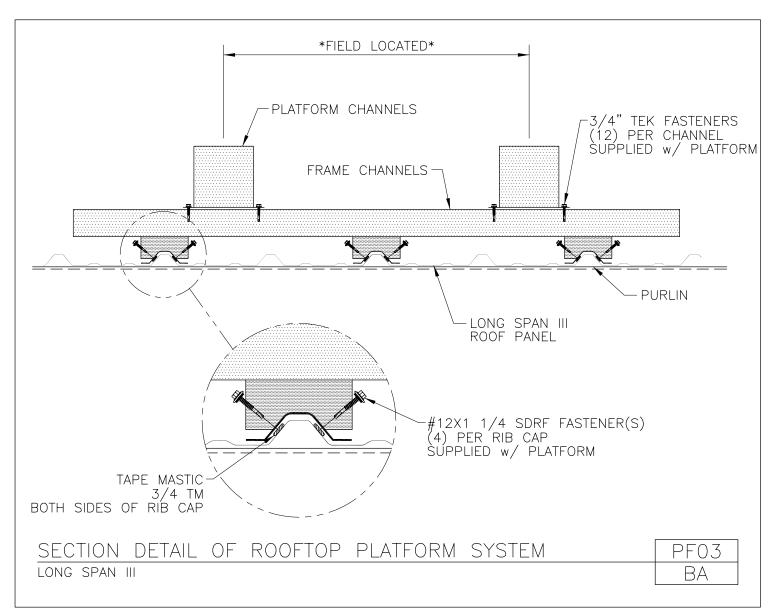

#### **PRODUCT MANUAL**

**ROOF PLATFORMS** 

A NUCOR COMPANY

Section Detail of Rooftop Platform System Long Span III PF03/BA

Download the DWG file by clicking here.