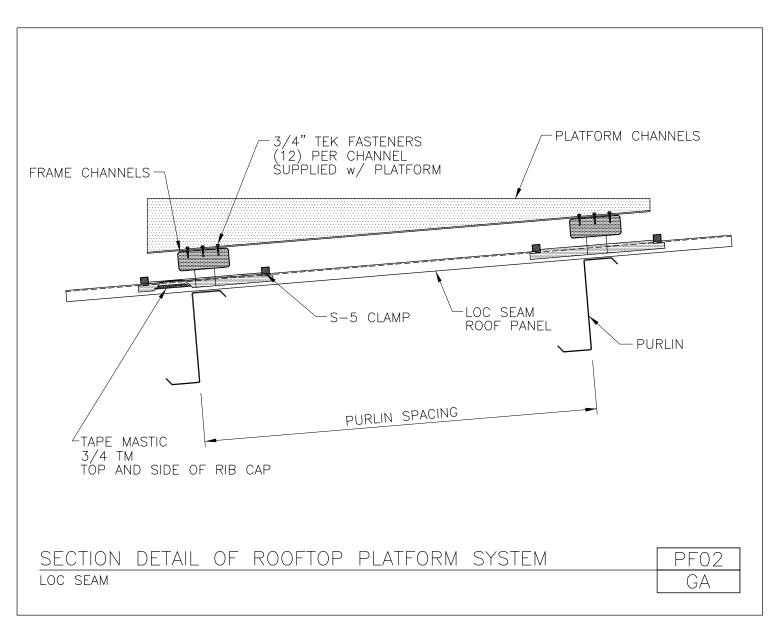

PF02A/GA, Section Detail of Rooftop Platform System

PF02/BA, Section Detail of Rooftop Platform System

PF02/GA, Section Detail of Rooftop Platform System

PF02/SA, Section Detail of Rooftop Platform System

Download the DWG file by clicking here.

**ROOF PLATFORMS** 

A NUCOR COMPANY

Section Detail of Rooftop Platform System Standing Seam II/360 PF02/SA

Download the DWG file by clicking here.

**ROOF PLATFORMS** 