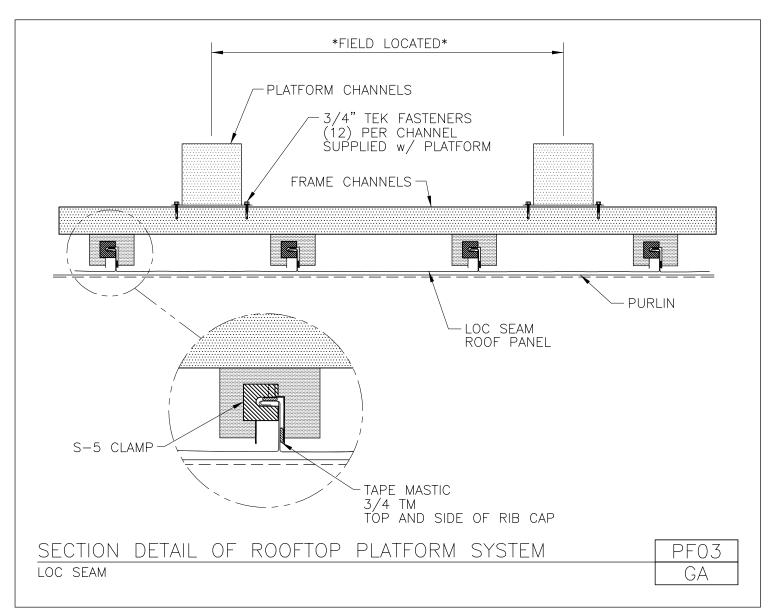

#### PRODUCT MANUAL

**ROOF PLATFORMS** 

A NUCOR COMPANY

Section Detail of Rooftop Platform System Loc Seam Panel PF03/GA

Download the DWG file by clicking here.

**ROOF PLATFORMS** 

A NUCOR COMPANY

Section Detail of Rooftop Platform System Standing Seam II/360 PF03/SA