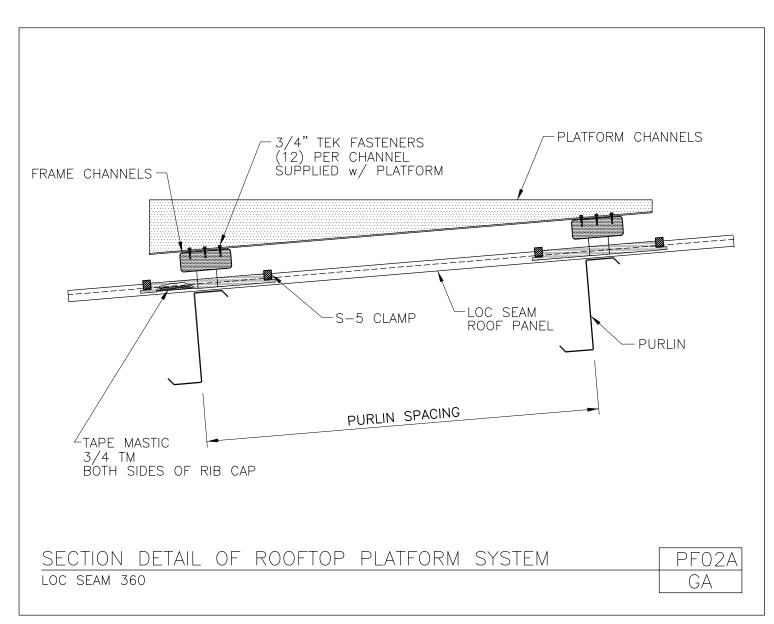

PF02A/GA, Section Detail of Rooftop Platform System

PF02/BA, Section Detail of Rooftop Platform System

PF02/GA, Section Detail of Rooftop Platform System

PF02/SA, Section Detail of Rooftop Platform System

Download the DWG file by clicking here.

**ROOF PLATFORMS** 

A NUCOR COMPANY

Section Detail of Rooftop Platform System Loc Seam 360 Panel PF02A/GA

Download the DWG file by clicking here.

**ROOF PLATFORMS** 