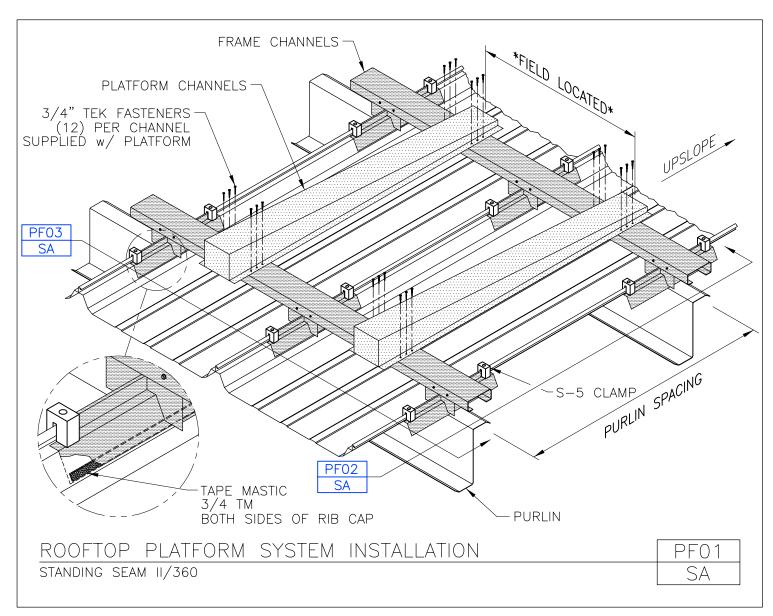

#### **Product Manual - Roof Platforms**

PF01A/GA, Rooftop Platform System Installation

PF01/BA, Rooftop Platform System Installation

PF01/GA, Rooftop Platform System Installation

PF01/SA, Rooftop Platform System Installation

#### **PRODUCT MANUAL**

**ROOF PLATFORMS** 

A NUCOR COMPANY

Rooftop Platform System Installation Loc Seam Panel PF01/GA

Download the DWG file by clicking here.

**ROOF PLATFORMS** 

A NUCOR COMPANY

Rooftop Platform System Installation Standing Seam II/360 PF01/SA