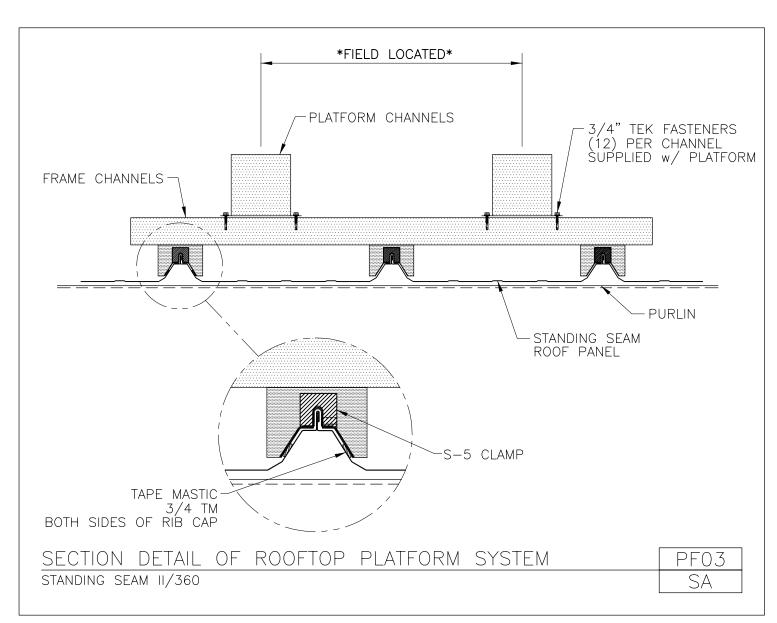

#### PRODUCT MANUAL

**ROOF PLATFORMS** 

A NUCOR COMPANY

Section Detail of Rooftop Platform System Loc Seam Panel PF03/GA

Download the DWG file by clicking here.

**ROOF PLATFORMS** 

A NUCOR COMPANY

Section Detail of Rooftop Platform System Standing Seam II/360 PF03/SA