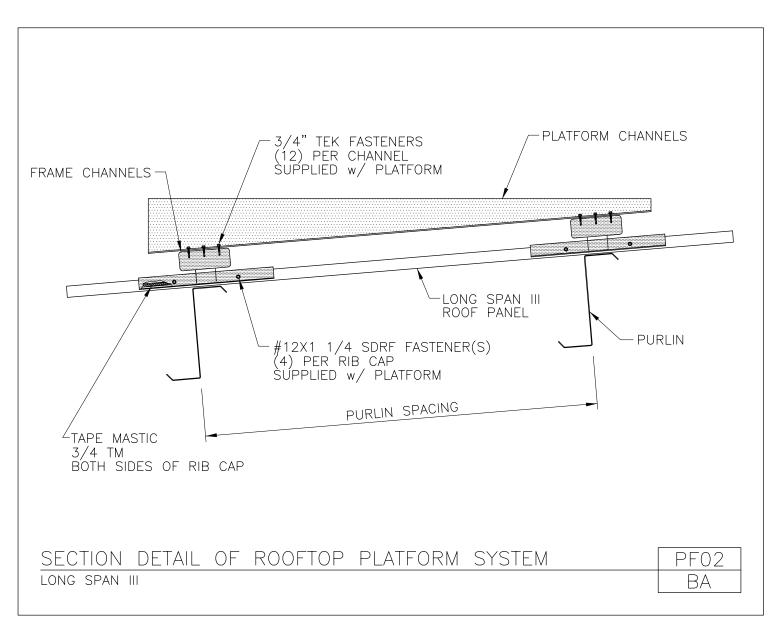

PF02A/GA, Section Detail of Rooftop Platform System

PF02/BA, Section Detail of Rooftop Platform System

PF02/GA, Section Detail of Rooftop Platform System

PF02/SA, Section Detail of Rooftop Platform System

Section Detail of Rooftop Platform System Long Span III PF02/BA

Download the DWG file by clicking here.

**ROOF PLATFORMS** 

A NUCOR COMPANY

Section Detail of Rooftop Platform System Loc Seam Panel PF02/GA