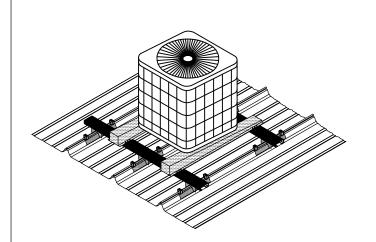

#### **Product Manual - Roof Platforms**

PF01A/GA, Rooftop Platform System Installation

PF01/BA, Rooftop Platform System Installation

PF01/GA, Rooftop Platform System Installation

PF01/SA, Rooftop Platform System Installation

PF05/AA, Roof Platform Installation Instructions

**ROOF PLATFORMS** 

A NUCOR COMPANY

Rooftop Platform System Installation Loc Seam 360 Panel PF01A/GA

Download the DWG file by clicking here.

**ROOF PLATFORMS** 