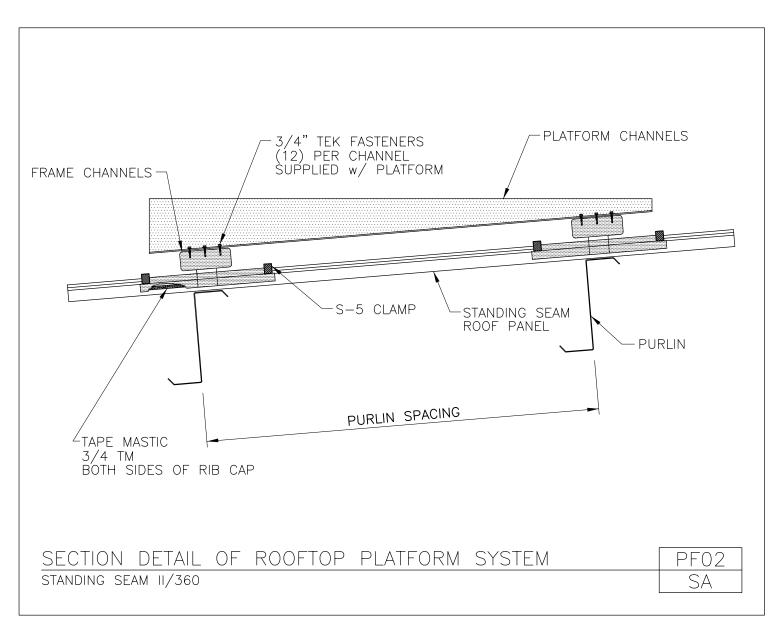

PF02A/GA, Section Detail of Rooftop Platform System

PF02/BA, Section Detail of Rooftop Platform System

PF02/GA, Section Detail of Rooftop Platform System

PF02/SA, Section Detail of Rooftop Platform System

Download the DWG file by clicking here.

**ROOF PLATFORMS** 

A NUCOR COMPANY

Section Detail of Rooftop Platform System Standing Seam II/360 PF02/SA

Download the DWG file by clicking here.

**ROOF PLATFORMS** 