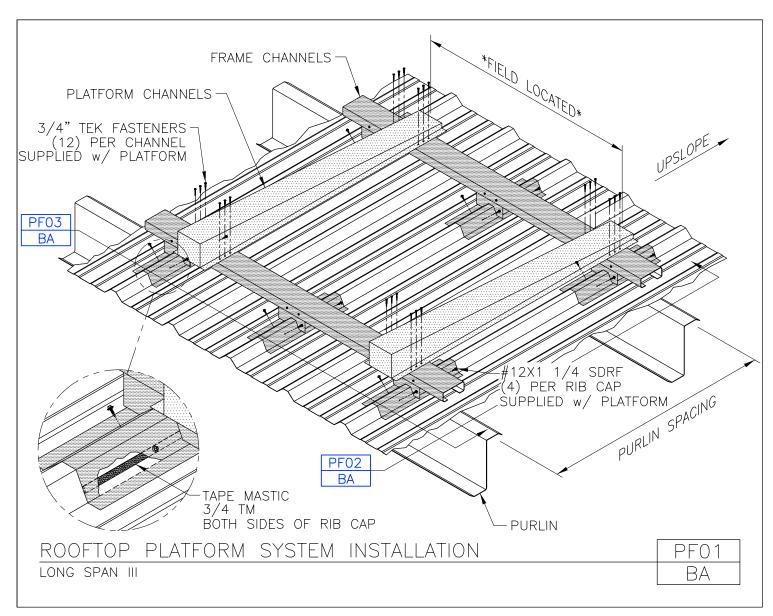

#### **Product Manual - Roof Platforms**

PF01A/GA, Rooftop Platform System Installation

PF01/BA, Rooftop Platform System Installation

PF01/GA, Rooftop Platform System Installation

PF01/SA, Rooftop Platform System Installation

A NUCOR COMPANY

Rooftop Platform System Installation Long Span III PF01/BA

Download the DWG file by clicking here.