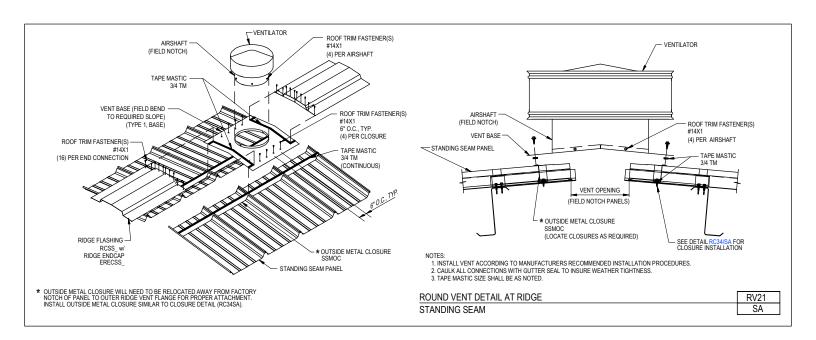

**ROOF VENTILATORS** 

A NUCOR COMPANY

Vent Splicing Detail Standing Seam RV11/SA

Download the DWG file by clicking here.

**ROOF VENTILATORS** 

A NUCOR COMPANY

Round Vent Detail at Ridge Long Span III Roofs RV21/BA

Download the DWG file by clicking here.

To Section Index

Revised: 3-31-2020 (MR2020.04)

**ROOF VENTILATORS** 

A NUCOR COMPANY

Round Vent Detail at Ridge Standing Seam Roofs RV21/SA

Download the DWG file by clicking here.