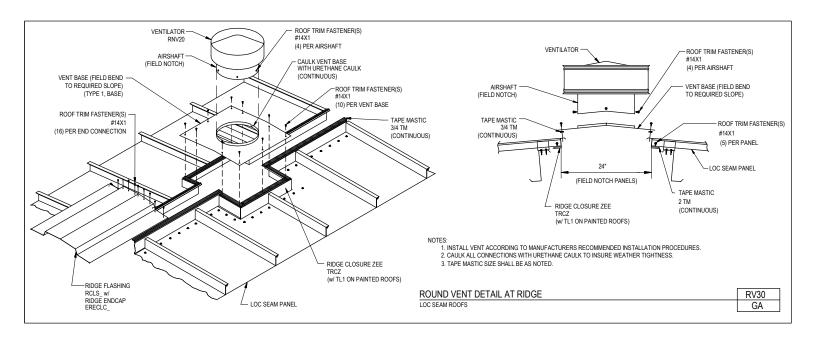

To Section Index

Revised: 3-31-2020 (MR2020.04)

**ROOF VENTILATORS** 

A NUCOR COMPANY

Round Vent Detail at Ridge Longspan III Roof w/ Die Formed Ridge RV30/BA

Download the DWG file by clicking here.

**ROOF VENTILATORS** 

A NUCOR COMPANY

Round Vent Detail at Ridge Loc Seam Roofs RV30/GA

Download the DWG file by clicking here.

To Section Index

Revised: 3-31-2020 (MR2020.04)

**ROOF VENTILATORS** 

A NUCOR COMPANY

Round Vent Detail on Roof Slope Longspan III Roof RV36/BA