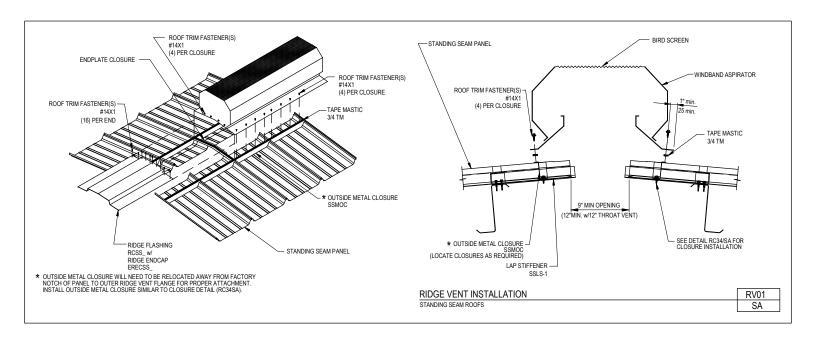

To Section Index

Revised: 03-31-2020 (MR2020.04)

**ROOF VENTILATORS** 

A NUCOR COMPANY

Ridge Vent Installation Standing Seam Roofs RV01/SA

Download the DWG file by clicking here.

To Section Index

Revised: 03-31-2020 (MR2020.04)