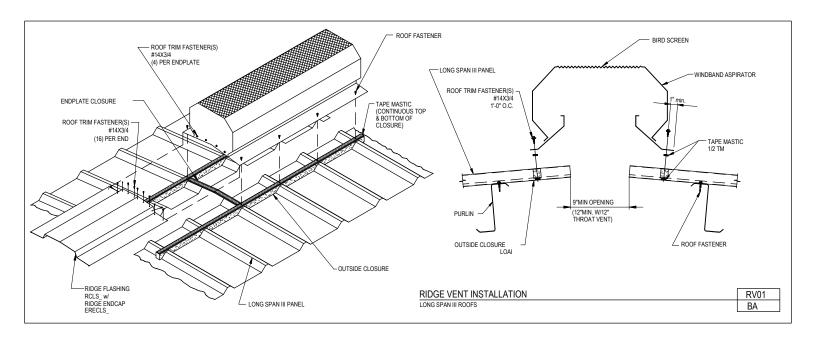

**ROOF VENTILATORS** 

A NUCOR COMPANY

9" Ridge Vent Installation Loc Seam Panel RV01A/GA

Download the DWG file by clicking here.

**ROOF VENTILATORS** 

A NUCOR COMPANY

Ridge Vent Installation Long Span III Roofs RV01/BA