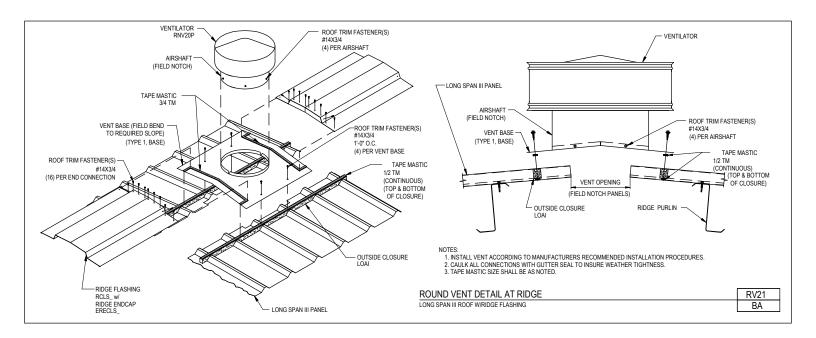

**ROOF VENTILATORS** 

A NUCOR COMPANY

Vent Splicing Detail Standing Seam RV11/SA

Download the DWG file by clicking here.

**ROOF VENTILATORS** 

A NUCOR COMPANY

Round Vent Detail at Ridge Long Span III Roofs RV21/BA

Download the DWG file by clicking here.

To Section Index

Revised: 3-31-2020 (MR2020.04)

**ROOF VENTILATORS** 

A NUCOR COMPANY

Round Vent Detail at Ridge Standing Seam Roofs RV21/SA

Download the DWG file by clicking here.