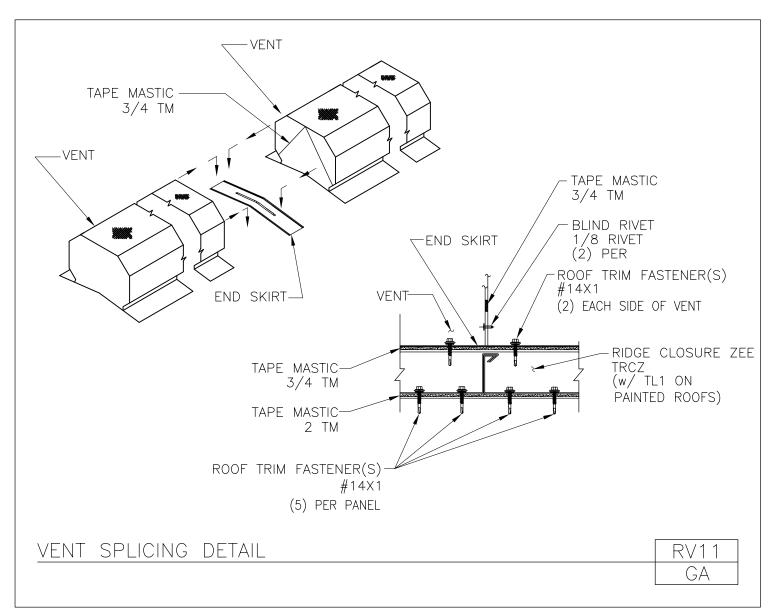

**ROOF VENTILATORS** 

A NUCOR COMPANY

Ridge Vent Splicing Detail Longspan III Roofs RV11/BA

Download the DWG file by clicking here.

**ROOF VENTILATORS** 

Vent Splicing Detail

RV11/GA

Download the DWG file by clicking here.