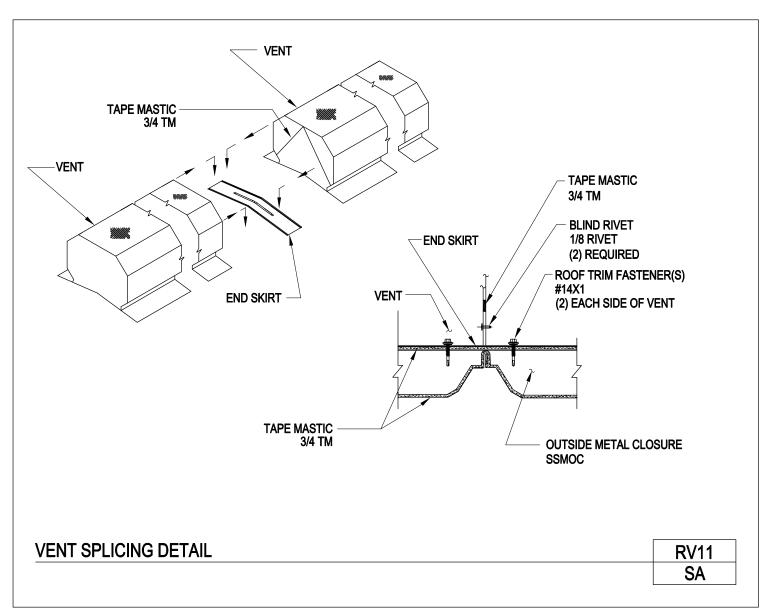

**ROOF VENTILATORS** 

A NUCOR COMPANY

Vent Splicing Detail Standing Seam RV11/SA

Download the DWG file by clicking here.

**ROOF VENTILATORS** 

A NUCOR COMPANY

Round Vent Detail at Ridge Long Span III Roofs RV21/BA