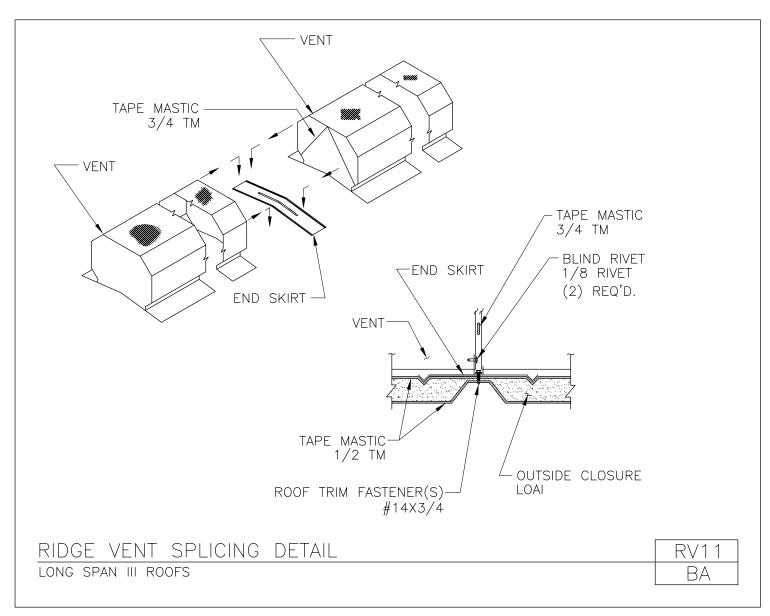

**ROOF VENTILATORS** 

A NUCOR COMPANY

Ridge Vent Splicing Detail Longspan III Roofs RV11/BA

Download the DWG file by clicking here.

**ROOF VENTILATORS** 

Vent Splicing Detail

RV11/GA

Download the DWG file by clicking here.