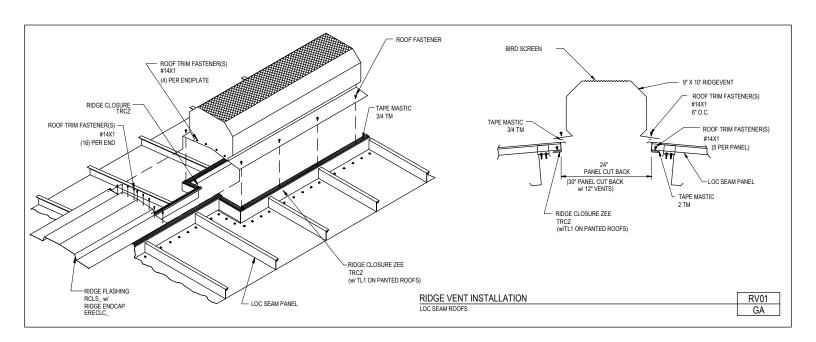

Download the DWG file by clicking here.

To Section Index

Revised: 03-31-2020 (MR2020.04)

**ROOF VENTILATORS** 

A NUCOR COMPANY

Ridge Vent Installation Loc Seam Roofs RV01/GA

Download the DWG file by clicking here.