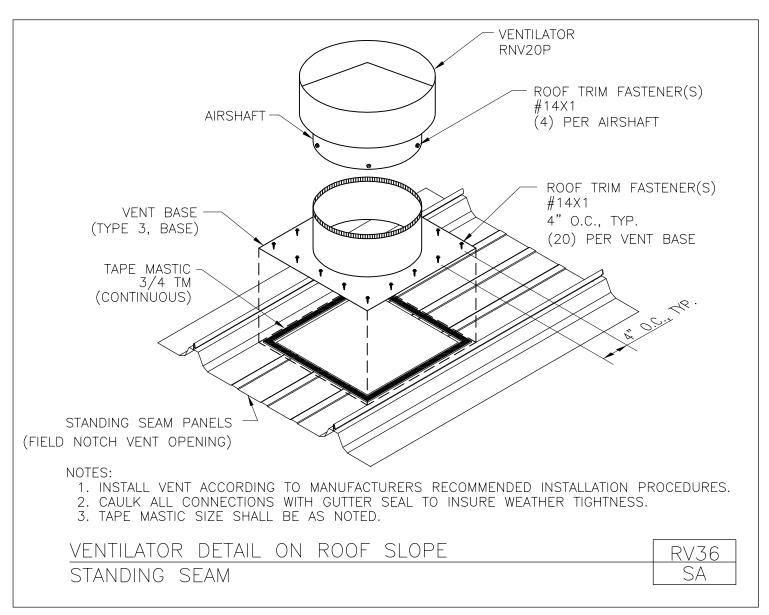

Download the DWG file by clicking here.

**ROOF VENTILATORS** 

A NUCOR COMPANY

Ventilator Detail on Roof SLope Standing Seam RV36/SA

Download the DWG file by clicking here.