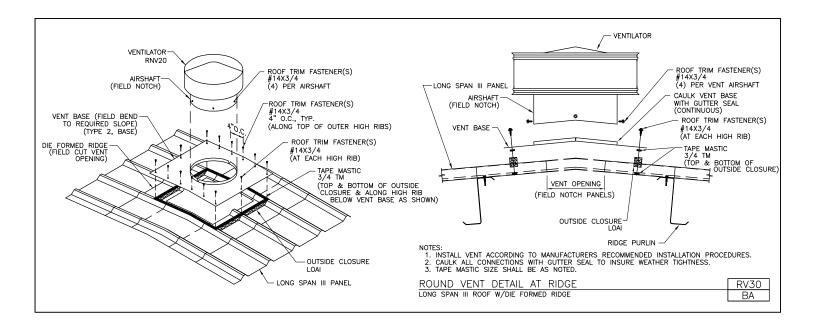

To Section Index

Revised: 3-31-2020 (MR2020.04)

**ROOF VENTILATORS** 

A NUCOR COMPANY

Round Vent Detail at Ridge Longspan III Roof w/ Die Formed Ridge RV30/BA

Download the DWG file by clicking here.

**ROOF VENTILATORS** 

A NUCOR COMPANY

Round Vent Detail at Ridge Loc Seam Roofs RV30/GA

Download the DWG file by clicking here.

To Section Index

Revised: 3-31-2020 (MR2020.04)

**ROOF VENTILATORS** 

A NUCOR COMPANY

Round Vent Detail on Roof Slope Longspan III Roof RV36/BA