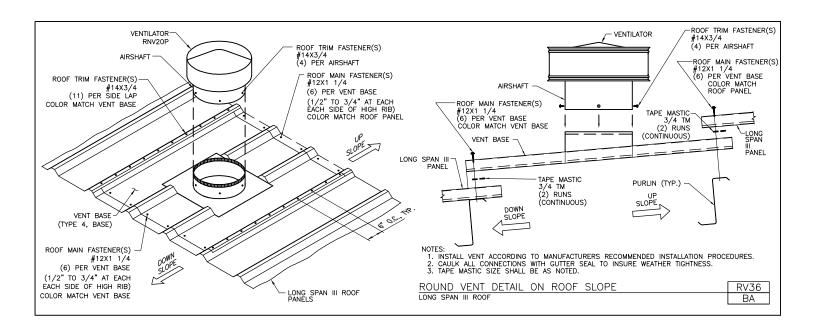

A NUCOR COMPANY

Round Vent Detail at Ridge Loc Seam Roofs RV30/GA

Download the DWG file by clicking here.

To Section Index

Revised: 3-31-2020 (MR2020.04)

**ROOF VENTILATORS** 

A NUCOR COMPANY

Round Vent Detail on Roof Slope Longspan III Roof RV36/BA

Download the DWG file by clicking here.

**ROOF VENTILATORS** 

A NUCOR COMPANY

Ventilator Detail on Roof SLope Standing Seam RV36/SA

Download the DWG file by clicking here.