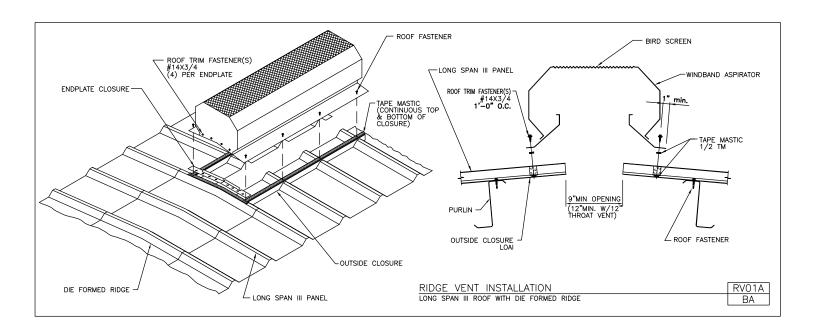

RV36/BA, Round Vent Detail on Roof Slope

RV36/SA, Ventilator Detail on Roof SLope

**ROOF VENTILATORS** 

A NUCOR COMPANY

Ridge Vent Installation Longspan III Roof w/ Die Formed Ridge RV01A/BA

Download the DWG file by clicking here.