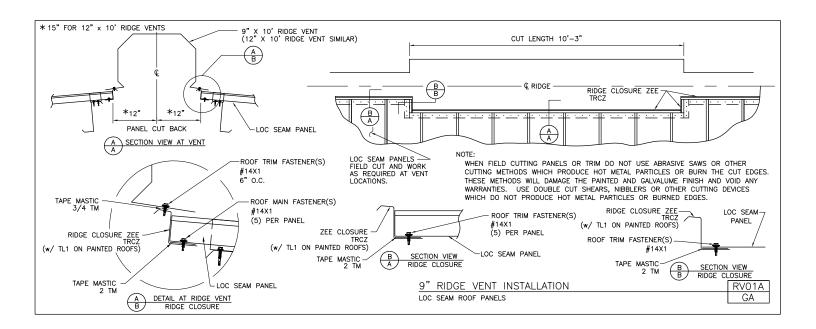

**ROOF VENTILATORS** 

A NUCOR COMPANY

9" Ridge Vent Installation Loc Seam Panel RV01A/GA

Download the DWG file by clicking here.

**ROOF VENTILATORS** 

A NUCOR COMPANY

Ridge Vent Installation Long Span III Roofs RV01/BA