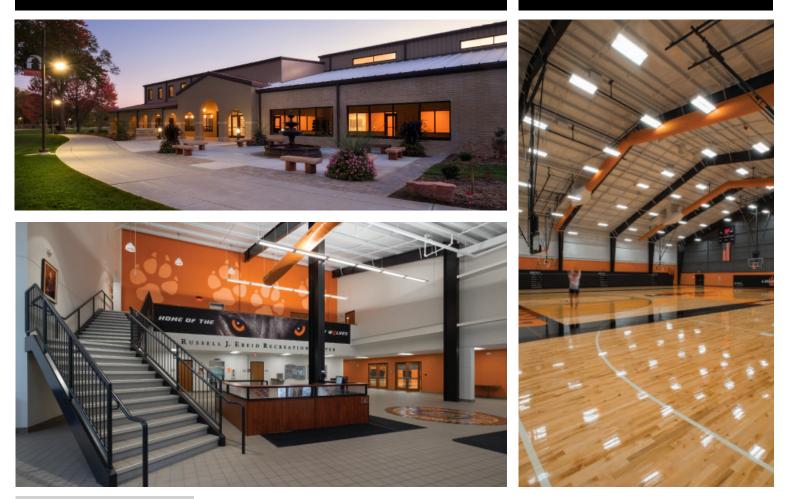

## Russell Ebeid - University Recreation & Training Center

LOCATION Sylvania, OH

**SIZE** 49,000 sf

## WALL SYSTEM Reverse R-Panel/Heavy Embossed Insulated Panels

ROOF SYSTEM Standing Seam II

BUILDING END-USE Recreation & Training Center To serve the needs of a university recreation and training center, this project is made up of five buildings and includes an NCAA regulation size basketball court, volleyball courts, classrooms, offices, locker rooms, concessions, and an open-air two-story lobby.

Reinforcements and support beams were added for the six suspended basketball goals weighing 1,200 lbs each. The exterior is a combination of Reverse R-Panel and HE40 heavy embossed insulated wall panels.