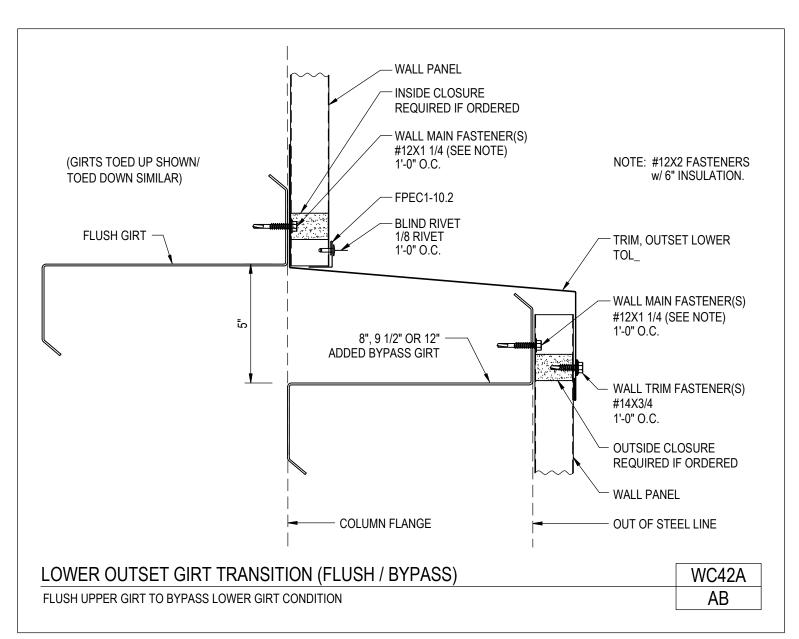

### **PRODUCT MANUAL**

SECONDARY FRAMING

A NUCOR COMPANY

Lower Outset Girt Transition (Flush / Bypass) Flush Upper Girt to Bypass Lower Girt Condition WC42A/AB

Download the DWG file by clicking here.