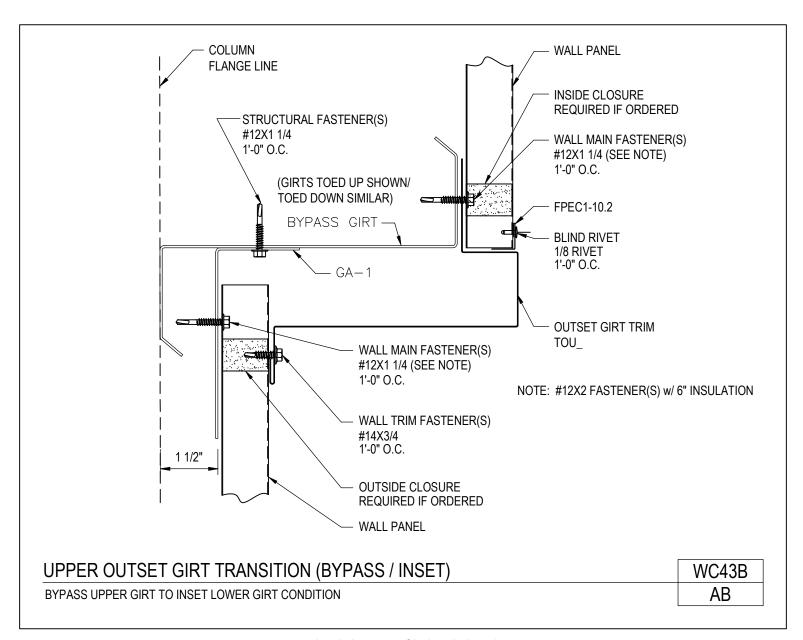

A NUCOR COMPANY

Upper Outset Girt Condition (Inset / Flush)
Inset Upper Girt to Flush Lower Girt Condition
WC43AB/AB

Download the DWG file by clicking here.

**SECONDARY FRAMING** 

A NUCOR COMPANY

Upper Outset Girt Transition (Bypass / Inset) Bypass Upper Girt to Inset Lower Girt Condition WC43B/AB