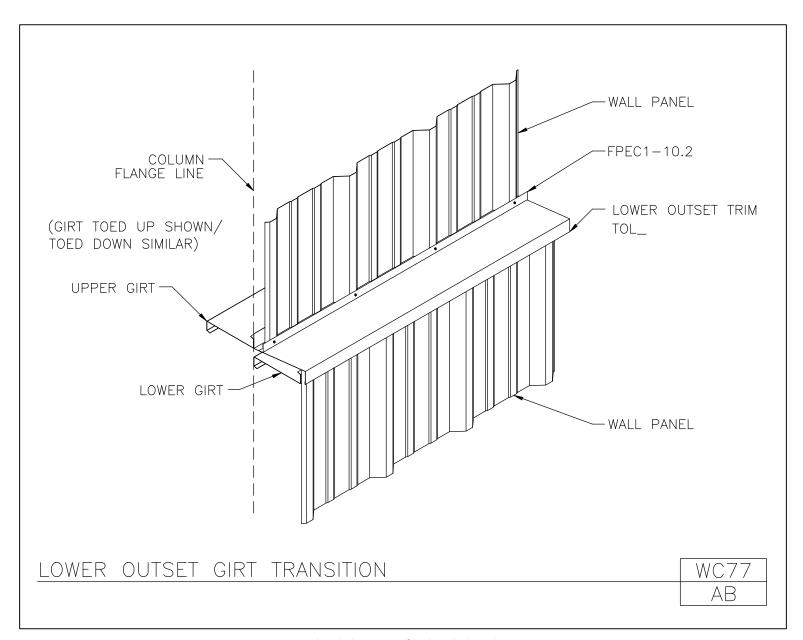

WC43B/AB, Upper Outset Girt Transition (Bypass / Inset)

WC77/AB, Lower Outset Girt Transition

WC78/AB, Upper Outset Girt Transition

Download the DWG file by clicking here.

SECONDARY FRAMING

A NUCOR COMPANY

**Lower Outset Girt Transition** 

WC77/AB

Download the DWG file by clicking here.

SECONDARY FRAMING

**Upper Outset Girt Transition** 