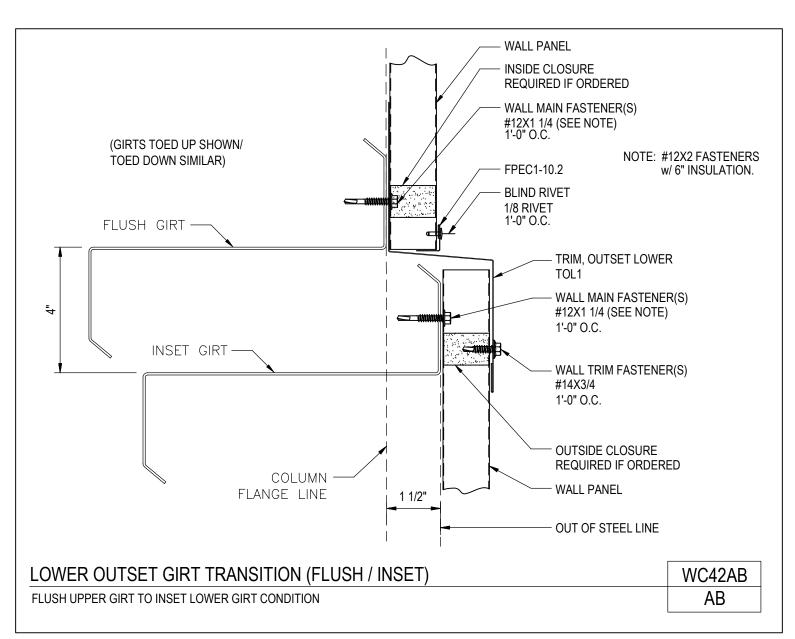

### **PRODUCT MANUAL**

**SECONDARY FRAMING** 

A NUCOR COMPANY

Lower Outset Girt Transition (Flush / Inset)
Flush Upper Girt to Inset Lower Girt Condition
WC42AB/AB

Download the DWG file by clicking here.