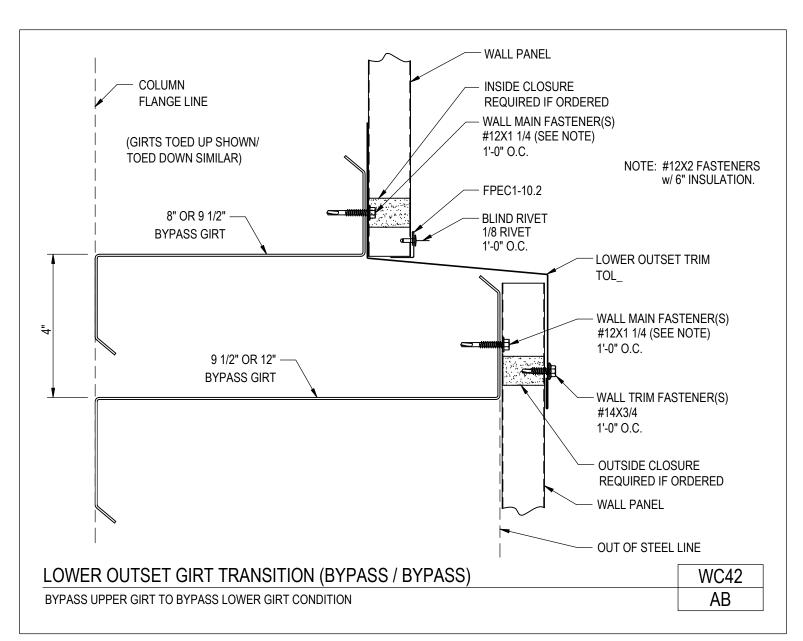

### **PRODUCT MANUAL**

SECONDARY FRAMING

A NUCOR COMPANY

Lower Outset Girt Transition (Bypass / Bypass) Bypass Upper Girt to Bypass Lower Girt Condition WC42/AB

Download the DWG file by clicking here.