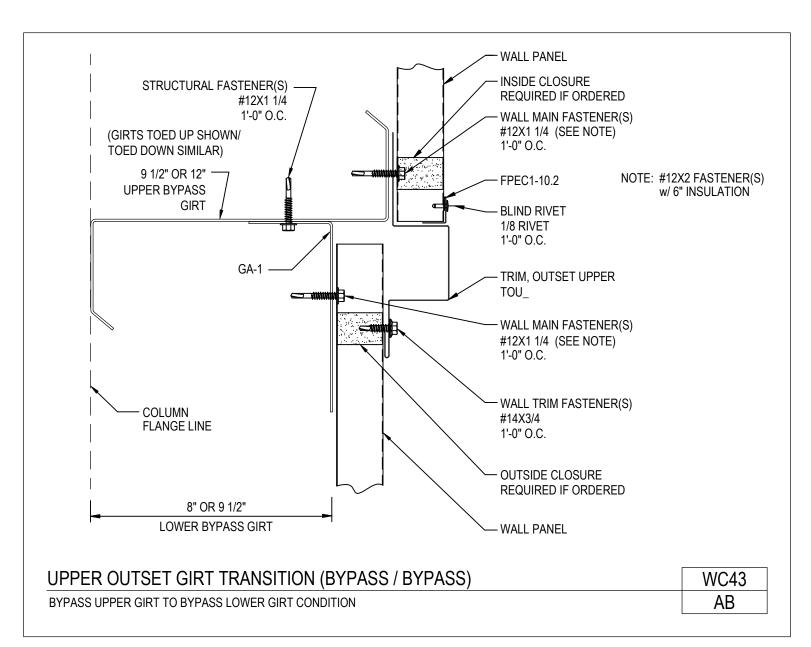

### **PRODUCT MANUAL**

SECONDARY FRAMING

A NUCOR COMPANY

Upper Outset Girt Transition (Bypass / Bypass)
Bypass Upper Girt to Bypass Lower Girt Condition
WC43/AB

Download the DWG file by clicking here.

SECONDARY FRAMING