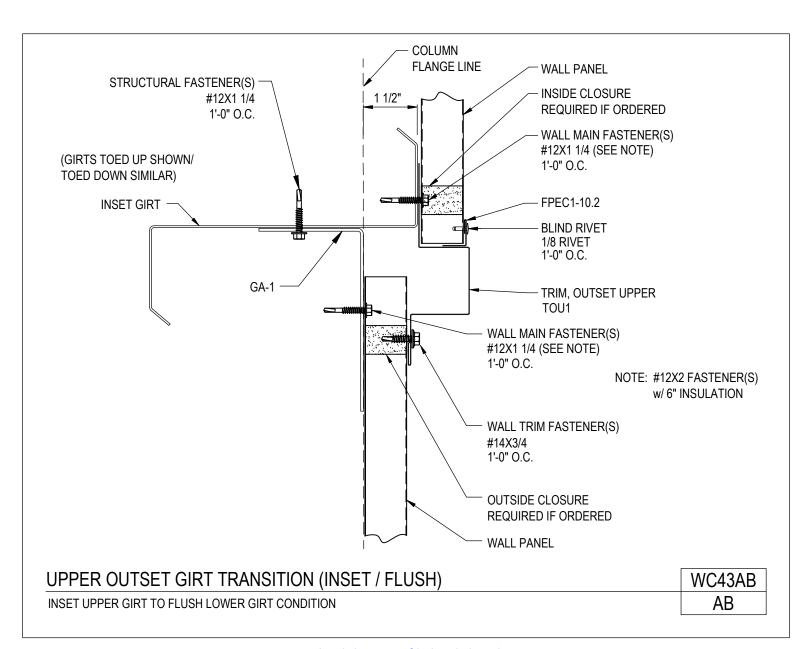

A NUCOR COMPANY

Upper Outset Girt Condition (Inset / Flush)
Inset Upper Girt to Flush Lower Girt Condition
WC43AB/AB

Download the DWG file by clicking here.

**SECONDARY FRAMING** 

A NUCOR COMPANY

Upper Outset Girt Transition (Bypass / Inset) Bypass Upper Girt to Inset Lower Girt Condition WC43B/AB