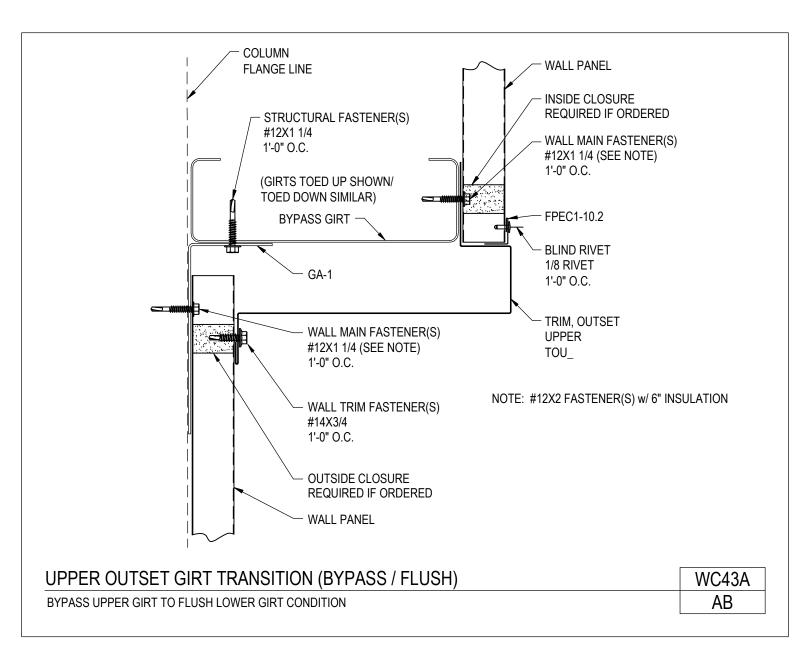

A NUCOR COMPANY

Upper Outset Girt Transition (Bypass / Flush) Bypass Upper Girt to Flush Lower Girt Condition WC43A/AB

Download the DWG file by clicking here.