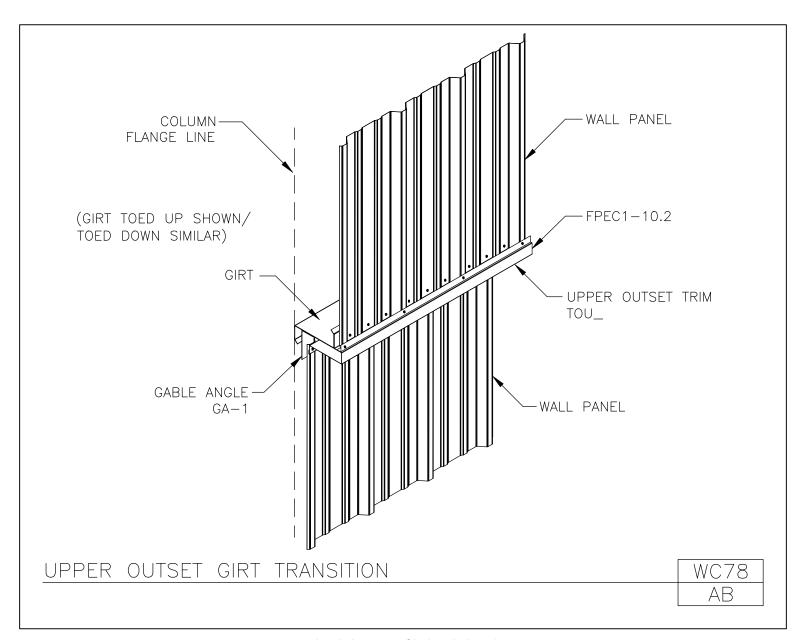

WC43B/AB, Upper Outset Girt Transition (Bypass / Inset)

WC77/AB, Lower Outset Girt Transition

WC78/AB, Upper Outset Girt Transition

WC78/AB

Download the DWG file by clicking here.