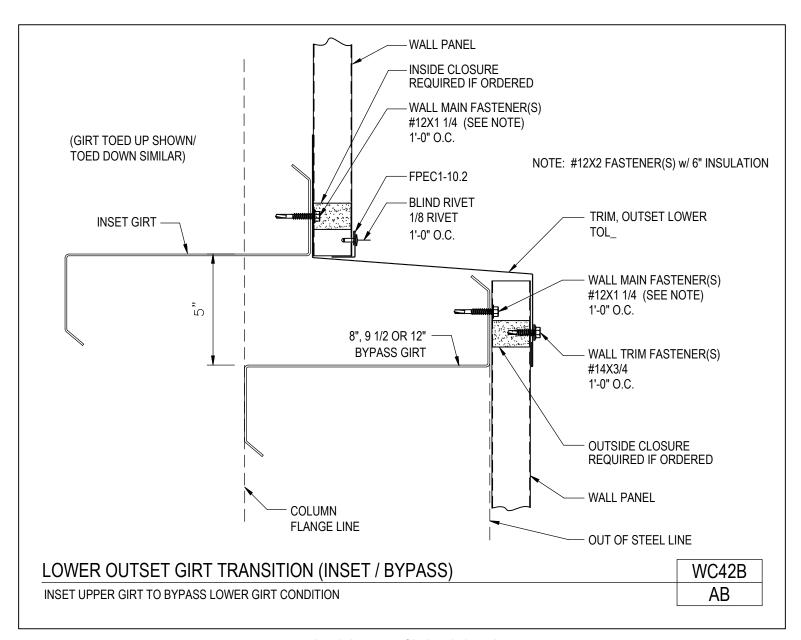

### **PRODUCT MANUAL**

SECONDARY FRAMING

A NUCOR COMPANY

Lower Outset Girt Transition (Inset / Bypass)
Inset Upper Girt to Bypass Lower Girt Condition
WC42B/AB

Download the DWG file by clicking here.

**SECONDARY FRAMING** 