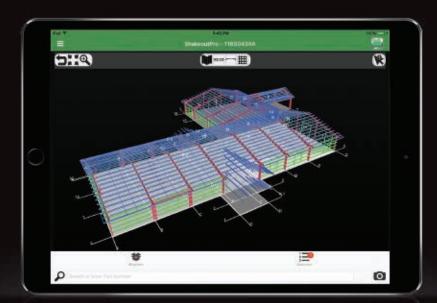

American Buildings Company

SHIPMENT TRAY | Quickly view the contents of your truck, crate or bundle in the shipment tray, project-wide or part-specific. Tapping the part in the shipment tray will add it to your selection tray.

STATUS MODE | Color code each part to tag status as received, staged, installed, missing, damaged or unused. Statuses are uploaded automatically when connected to the Internet.

American Buildings Company