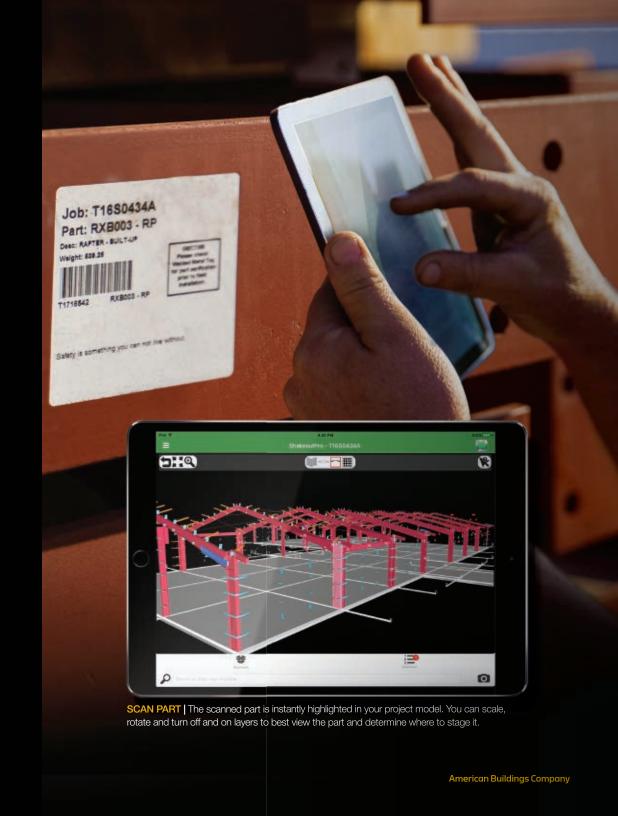

## Just scan the parts with your smart device camera to get started.

Point, click and capture the barcode with your device's camera, and the part will instantly be highlighted in the Tekla 3D BIM Model – showing you exactly where the product fits within the project. Then you can determine where to stage the parts for maximum efficiency.