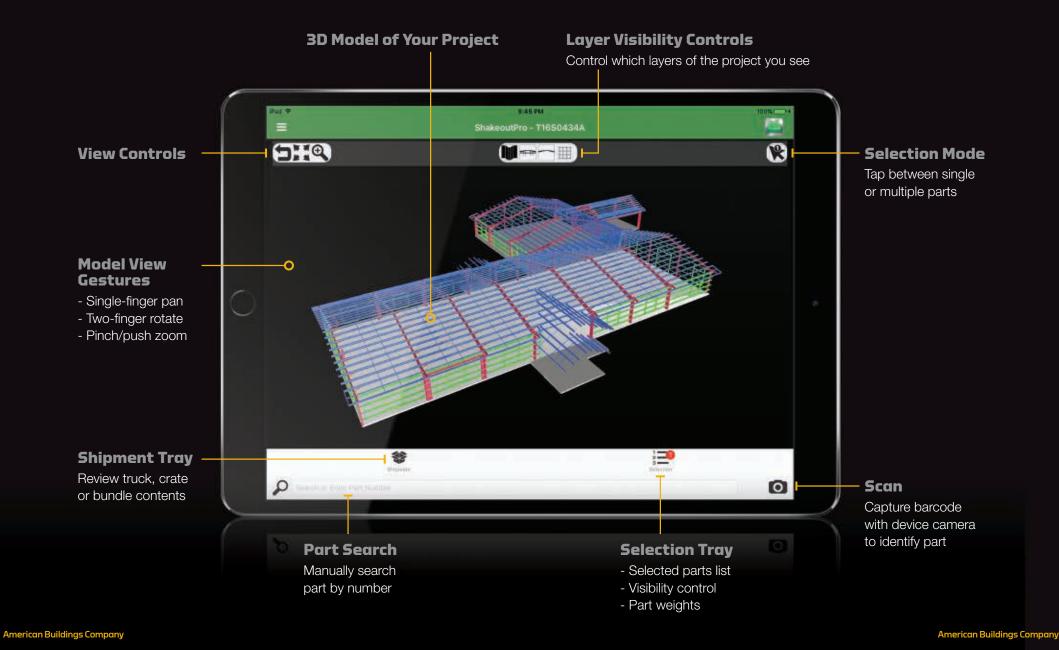

### Shakeout**Pro**° is straightforward.

### A quick overview of the features & controls

MA56804 Shakeout Pro Brochure me02 01.indd 8-9

## Just scan the parts with your smart device camera to get started.

Point, click and capture the barcode with your device's camera, and the part will instantly be highlighted in the Tekla 3D BIM Model – showing you exactly where the product fits within the project. Then you can determine where to stage the parts for maximum efficiency.

**BUILDING GRIDLINES** | Gridlines are displayed as an overlay with the 3D building model, providing a method of orientation and direction on-screen. These allow you to quickly orient yourself with the building layout and easily identify where your parts need to be placed.

American Buildings Company

SHIPMENT TRAY | Quickly view the contents of your truck, crate or bundle in the shipment tray, project-wide or part-specific. Tapping the part in the shipment tray will add it to your selection tray.