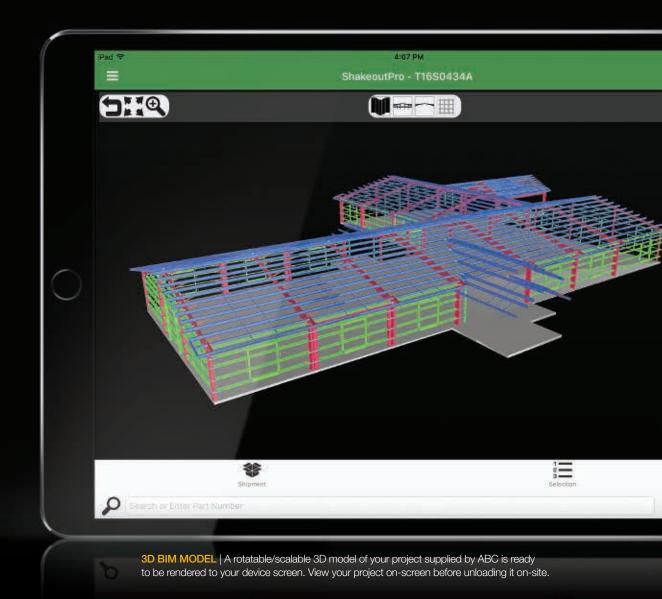

### BIM makes it possible.

The BIM 3D modeling process makes it easy for you to digitally navigate and manage your project on-screen – from scanning and reviewing to unloading and staging.

American Buildings Company