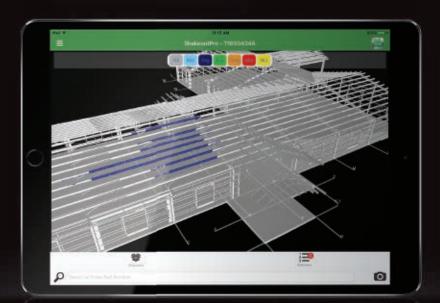

## Just scan the parts with your smart device camera to get started.

Point, click and capture the barcode with your device's camera, and the part will instantly be highlighted in the Tekla 3D BIM Model – showing you exactly where the product fits within the project. Then you can determine where to stage the parts for maximum efficiency.

**BUILDING GRIDLINES** | Gridlines are displayed as an overlay with the 3D building model, providing a method of orientation and direction on-screen. These allow you to quickly orient yourself with the building layout and easily identify where your parts need to be placed.