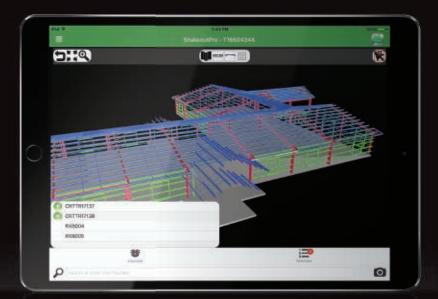

## Just scan the parts with your smart device camera to get started.

Point, click and capture the barcode with your device's camera, and the part will instantly be highlighted in the Tekla 3D BIM Model – showing you exactly where the product fits within the project. Then you can determine where to stage the parts for maximum efficiency.

**BUILDING GRIDLINES** | Gridlines are displayed as an overlay with the 3D building model, providing a method of orientation and direction on-screen. These allow you to quickly orient yourself with the building layout and easily identify where your parts need to be placed.

American Buildings Company

SHIPMENT TRAY | Quickly view the contents of your truck, crate or bundle in the shipment tray, project-wide or part-specific. Tapping the part in the shipment tray will add it to your selection tray.

STATUS MODE | Color code each part to tag status as received, staged, installed, missing, damaged or unused. Statuses are uploaded automatically when connected to the Internet.

American Buildings Company