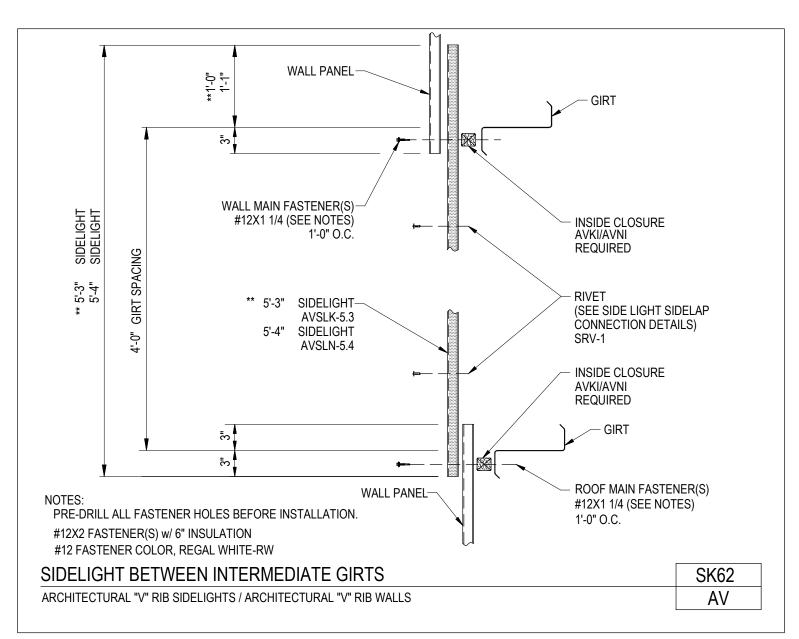

**SIDELIGHTS** 

A NUCOR COMPANY

Sidelight Between Intermediate GIrts
Architectural "V" Rib Sidelights / Architectural "V" Rib Walls
SK62/AV

Download the DWG file by clicking here.

**SIDELIGHTS** 

A NUCOR COMPANY