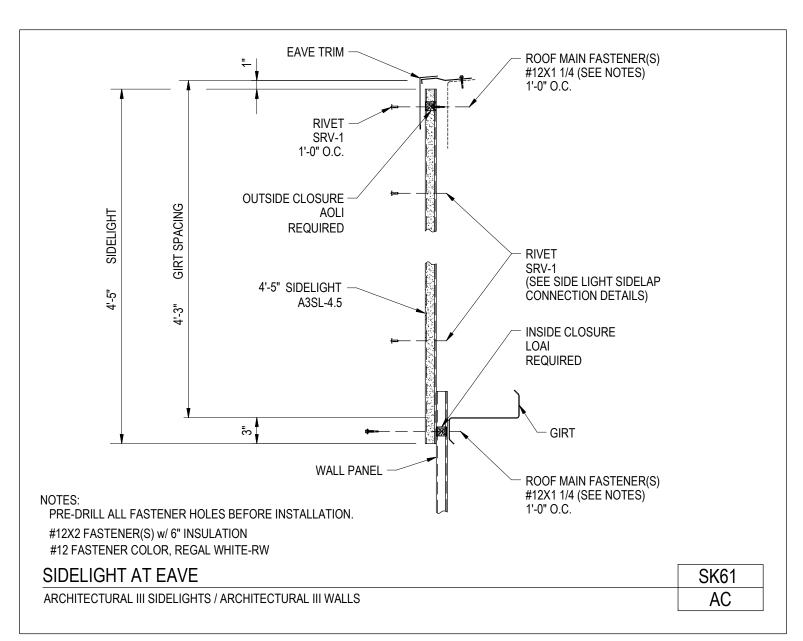

Download the DWG file by clicking here.

**SIDELIGHTS** 

A NUCOR COMPANY

Sidelight at Eave Architectural III Sidelights / Architectural III Walls SK61/AC

Download the DWG file by clicking here.

**SIDELIGHTS** 

A NUCOR COMPANY

Sidelight at Eave Architectural "V" Rib Sidelights / Architectural "V" Rib Walls SK61/AV

Download the DWG file by clicking here.

**SIDELIGHTS** 

A NUCOR COMPANY

Sidelight Between Intermediate Girts Long Span III Sidelights / Long Span III Walls SK62/AB