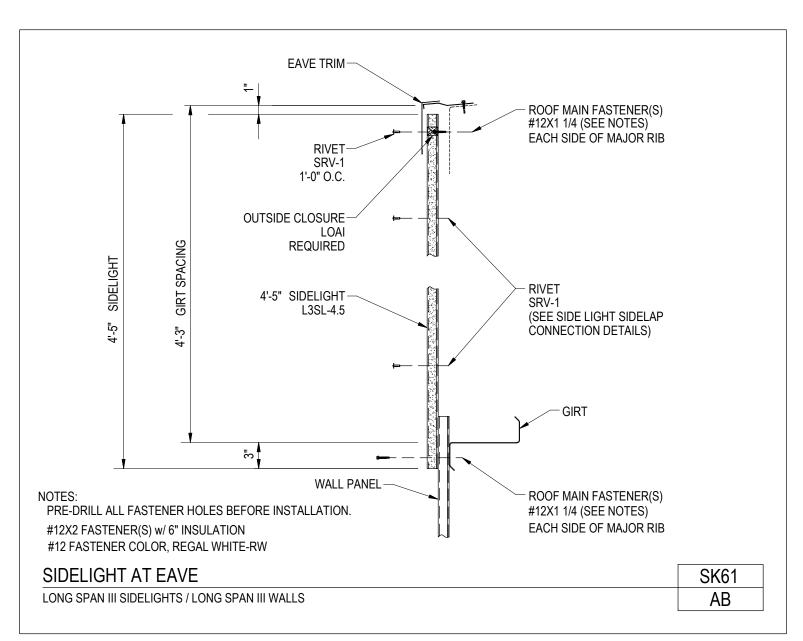

SK62/AV - Sidelight Between Intermediate GIrts

SK66/AB - Sidelight Connection at Sidelap

SK66/AC - Sidelight Connection at Sidelap

SK66/AV - Sidelight Connection at Sidelap

**SIDELIGHTS** 

A NUCOR COMPANY

Sidelight at Eave Long Span III Sidelights / Long Span III Walls SK61/AB

Download the DWG file by clicking here.

**SIDELIGHTS** 

A NUCOR COMPANY

Sidelight at Eave Architectural III Sidelights / Architectural III Walls SK61/AC

Download the DWG file by clicking here.

**SIDELIGHTS** 