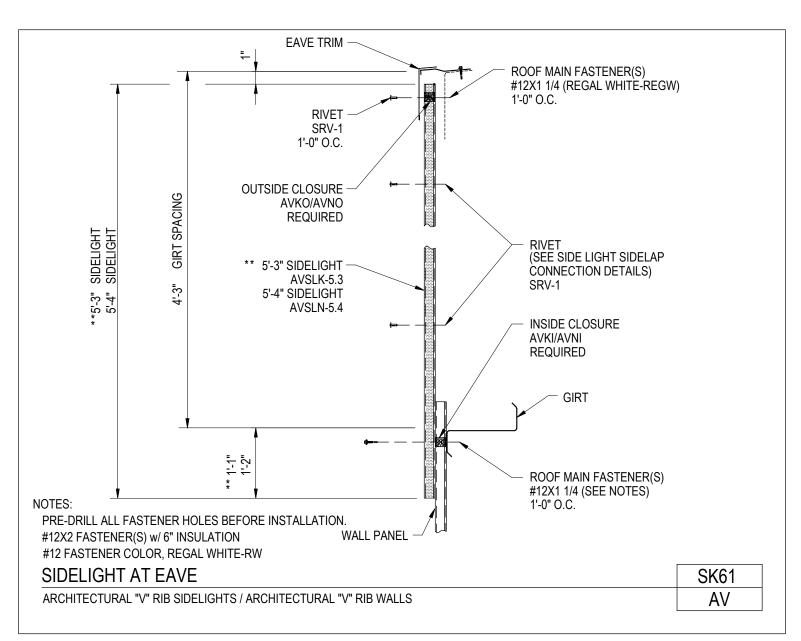

A NUCOR COMPANY

Sidelight at Eave Architectural "V" Rib Sidelights / Architectural "V" Rib Walls SK61/AV

Download the DWG file by clicking here.

**SIDELIGHTS** 

A NUCOR COMPANY

Sidelight Between Intermediate Girts Long Span III Sidelights / Long Span III Walls SK62/AB