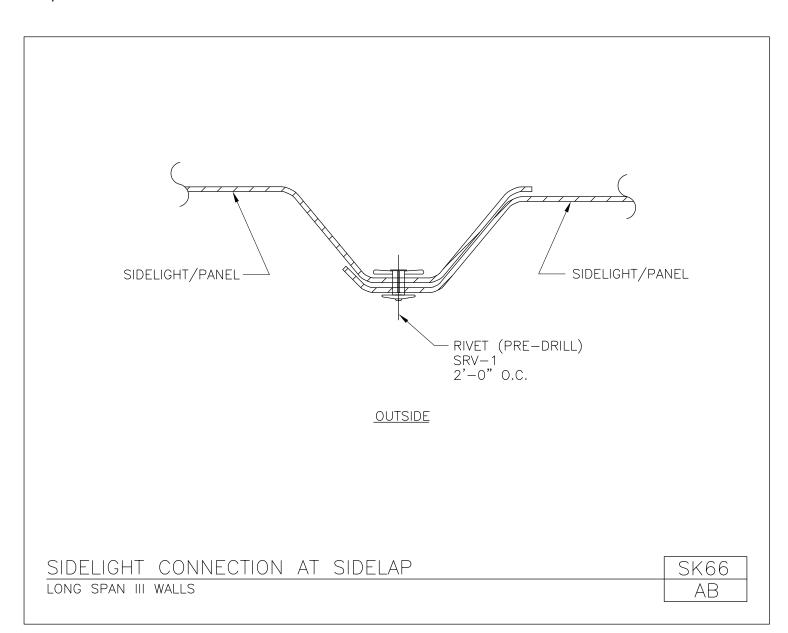

Sidelight Connection at Sidelap Long Span III Walls SK66/AB

Download the DWG file by clicking here.

**SIDELIGHTS** 

A NUCOR COMPANY

Sidelight Connection at Sidelap Architectural III Walls SK66/AC

Download the DWG file by clicking here.