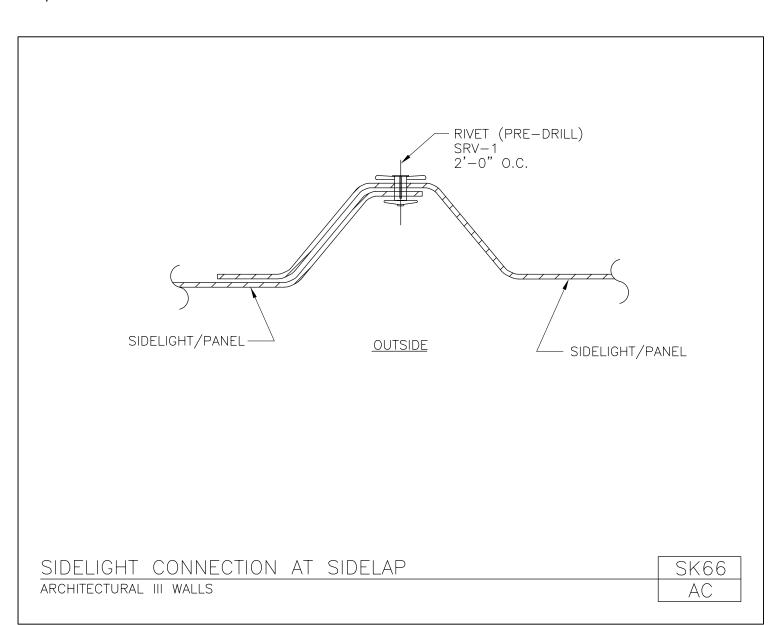

Sidelight Connection at Sidelap Long Span III Walls SK66/AB

Download the DWG file by clicking here.

**SIDELIGHTS** 

A NUCOR COMPANY

Sidelight Connection at Sidelap Architectural III Walls SK66/AC

Download the DWG file by clicking here.