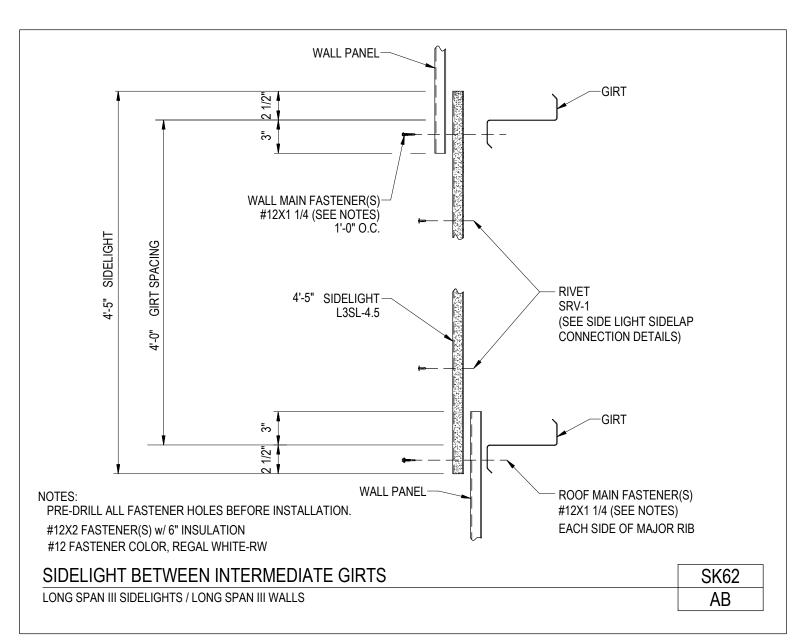

A NUCOR COMPANY

Sidelight at Eave Architectural "V" Rib Sidelights / Architectural "V" Rib Walls SK61/AV

Download the DWG file by clicking here.

**SIDELIGHTS** 

A NUCOR COMPANY

Sidelight Between Intermediate Girts Long Span III Sidelights / Long Span III Walls SK62/AB

Download the DWG file by clicking here.

**SIDELIGHTS** 

A NUCOR COMPANY

Sidelight Between Intermediate Girts Architectural III Sidelights / Architectural III Walls SK62/AC

Download the DWG file by clicking here.