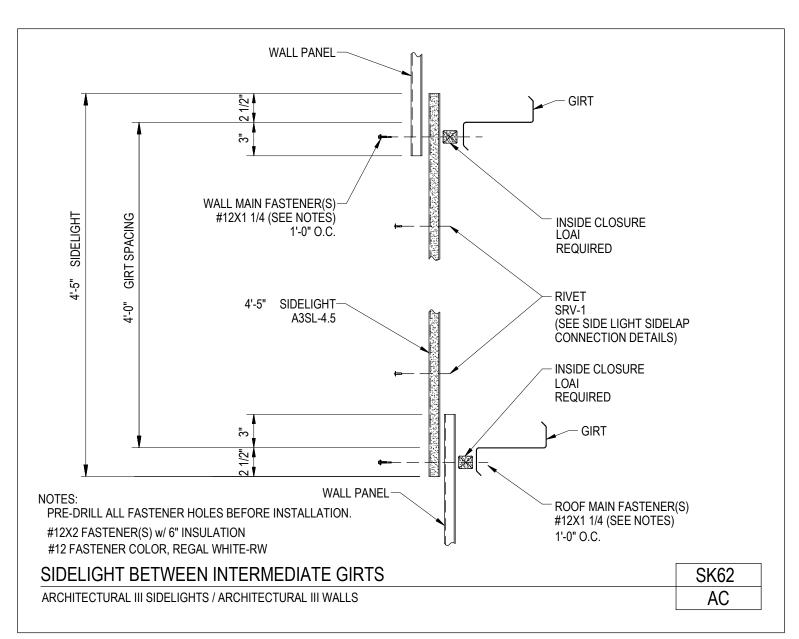

Download the DWG file by clicking here.

**SIDELIGHTS** 

A NUCOR COMPANY

Sidelight Between Intermediate Girts Architectural III Sidelights / Architectural III Walls SK62/AC

Download the DWG file by clicking here.