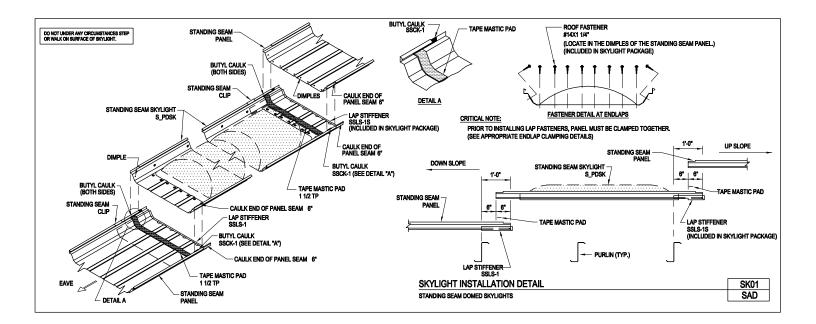

Download the DWG file by clicking here.

SKYLIGHTS

A NUCOR COMPANY

Skylight Installation Detail Standing Seam Skylights SK01/SA

Download the DWG file by clicking here.

**SKYLIGHTS** 

A NUCOR COMPANY

Skylight Installation Detail Standing Seam Domed Skylights SK01/SAD