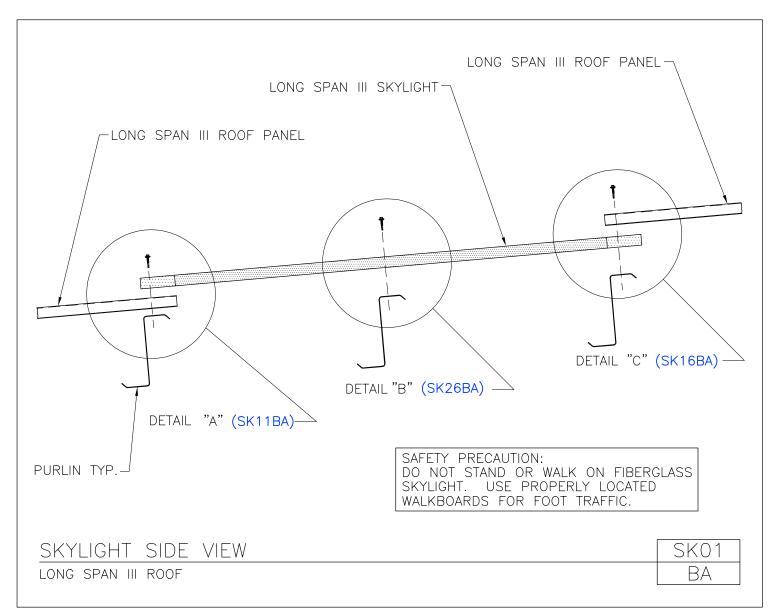

SK51/BA, Skylight Insulation Trim Layout

SK52/BA, UL90 Approved Skylight Rib Reinforcement Layout

SK91/BA, Skylight Notes

SK92/BA, UL90 Approved Skylight Notes

**SKYLIGHTS** 

A NUCOR COMPANY

Skylight Side View Long Span III Roof SK01/BA

Download the DWG file by clicking here.

SKYLIGHTS

A NUCOR COMPANY

Skylight Installation Detail Standing Seam Skylights SK01/SA

Download the DWG file by clicking here.

**SKYLIGHTS** 

A NUCOR COMPANY

Skylight Installation Detail Standing Seam Domed Skylights SK01/SAD