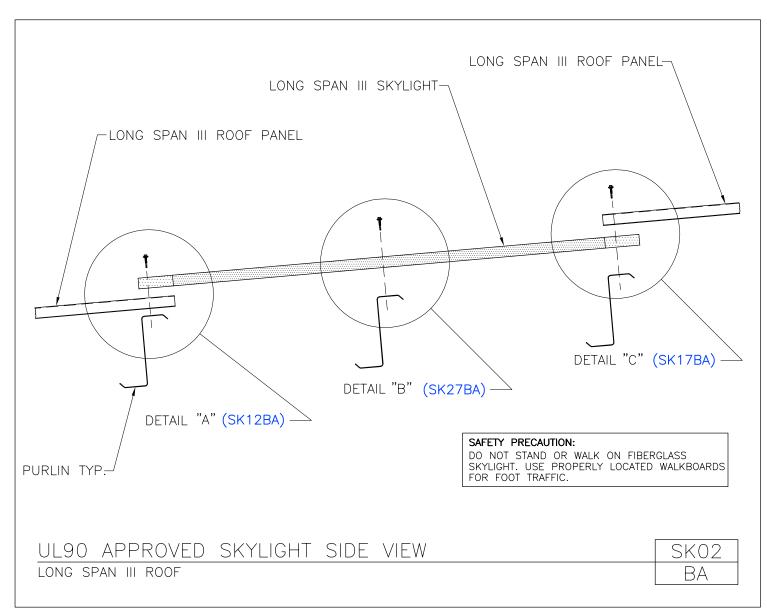

Download the DWG file by clicking here.

**SKYLIGHTS** 

A NUCOR COMPANY

UL90 Approved Skylight Side View Long Span III Roof SK02/BA

Download the DWG file by clicking here.

SKYLIGHTS

Skylight Endlap at Downslope End (Detail "A") Long Span III Roof SK11/BA