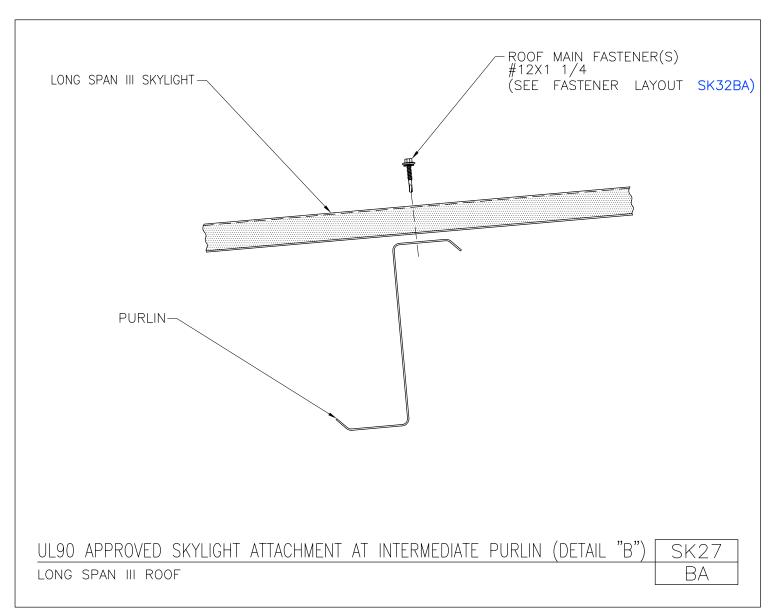

SK27/BA, UL90 Approved Skylight Attachment at Intermediate Purlin (Detail "B")

SK31/BA, Skylight Fastener Layout

SK32/BA, UL90 Approved Skylight Fastener Layout

SK41/SAD, Skylight Insulation Frame Installation

Download the DWG file by clicking here.

A NUCOR COMPANY

UL90 Approved Skylight Attachment at Intermediate Purlin (Detail "B") Long Span III Roof SK27/BA

Download the DWG file by clicking here.

A NUCOR COMPANY