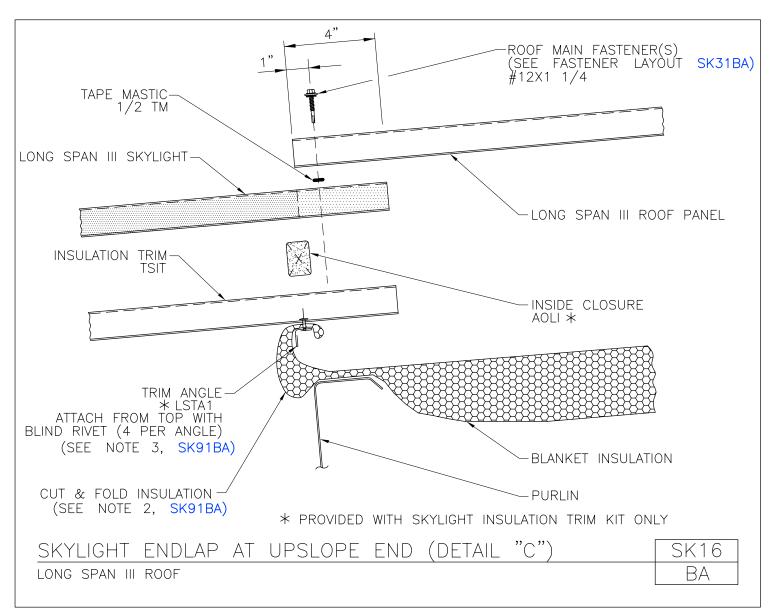

#### PRODUCT MANUAL

**SKYLIGHTS** 

A NUCOR COMPANY

Skylight Endlap at Upslope End (Detail "C") Long Span III Roof SK16/BA

Download the DWG file by clicking here.