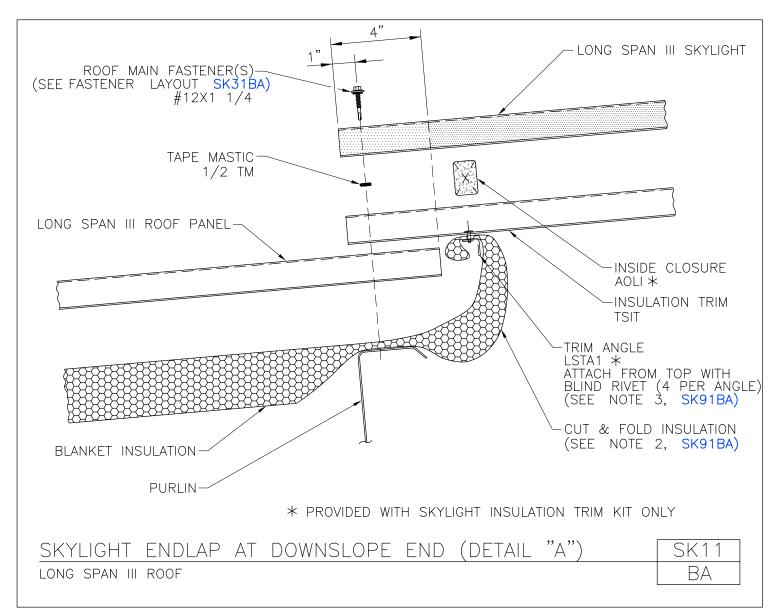

Download the DWG file by clicking here.

**SKYLIGHTS** 

A NUCOR COMPANY

UL90 Approved Skylight Side View Long Span III Roof SK02/BA

Download the DWG file by clicking here.

SKYLIGHTS

Skylight Endlap at Downslope End (Detail "A") Long Span III Roof SK11/BA

Download the DWG file by clicking here.