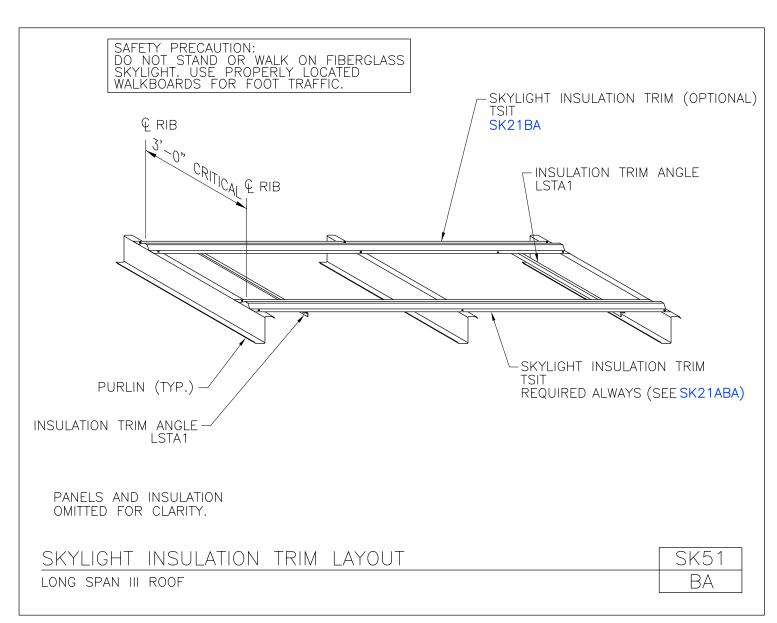

SK51/BA, Skylight Insulation Trim Layout

SK52/BA, UL90 Approved Skylight Rib Reinforcement Layout

SK91/BA, Skylight Notes

SK92/BA, UL90 Approved Skylight Notes

**SKYLIGHTS** 

A NUCOR COMPANY

Skylight Side View Long Span III Roof SK01/BA

Skylight Insulation Trim Lyout Long Span III Roof SK51/BA

Download the DWG file by clicking here.