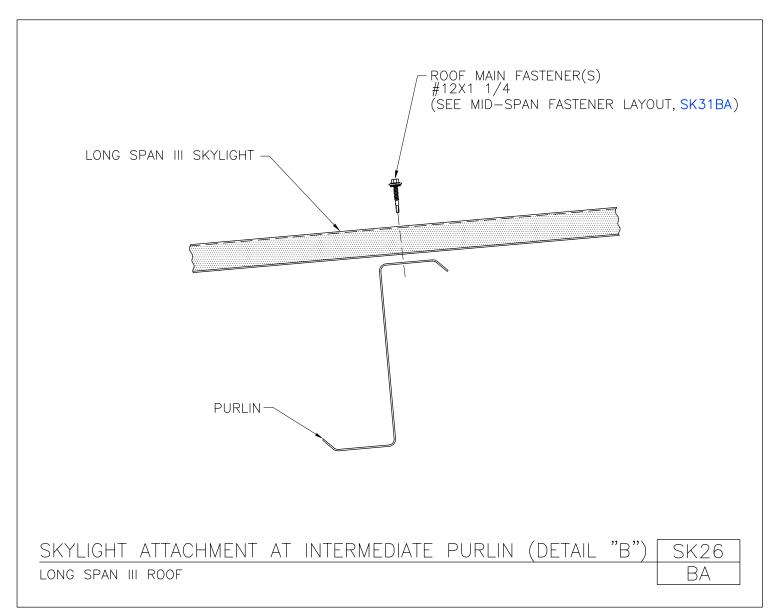

SK27/BA, UL90 Approved Skylight Attachment at Intermediate Purlin (Detail "B")

SK31/BA, Skylight Fastener Layout

SK32/BA, UL90 Approved Skylight Fastener Layout

SK41/SAD, Skylight Insulation Frame Installation

#### **PRODUCT MANUAL**

**SKYLIGHTS** 

A NUCOR COMPANY

UL90 Approved "Skylight to Panel" Connection at Sidelap Long Span III Roof SK22/BA

Download the DWG file by clicking here.

A NUCOR COMPANY

Skylight Attachment at Intermediate Purlin (Detail "B") Long Span III Roof SK26/BA

Download the DWG file by clicking here.

A NUCOR COMPANY

UL90 Approved Skylight Attachment at Intermediate Purlin (Detail "B") Long Span III Roof SK27/BA

Download the DWG file by clicking here.

A NUCOR COMPANY