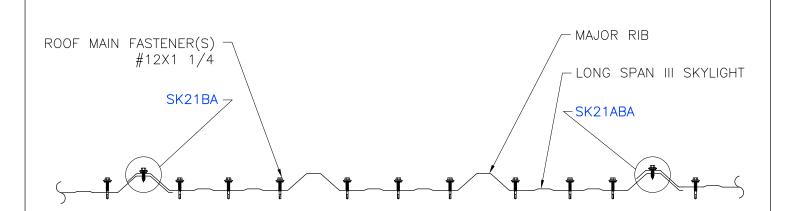

Skylight Fastener Layout Long Span III Roof SK31/BA

#### CRITICAL NOTE:

USE EXTREME CAUTION WHEN INSTALLING FASTENERS INTO THE FIBERGLASS SKYLIGHT. OVERTORQUING FASTENERS COULD RESULT IN SKYLIGHT FRACTURE.

| SKYLIGHT FASTENER LAYOUTS | SK31 |  |
|---------------------------|------|--|
| LONG SPAN III ROOF        | ВА   |  |
|                           |      |  |