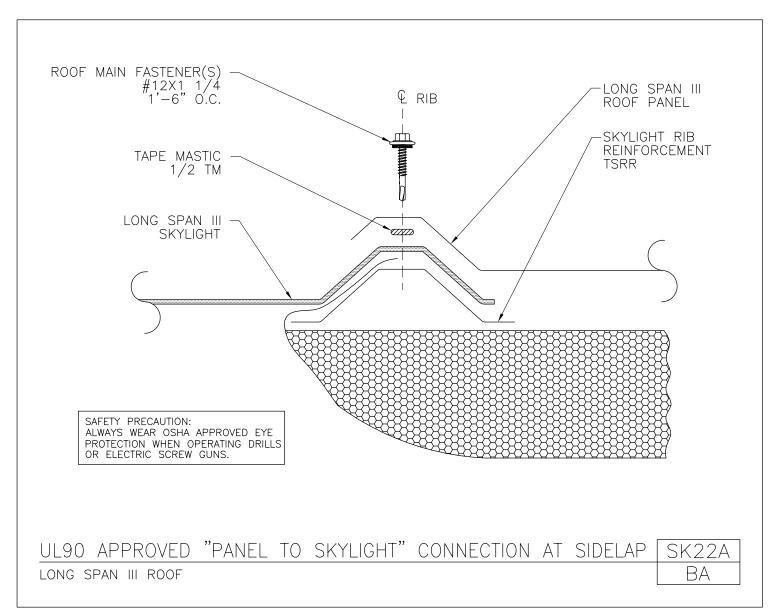

### **PRODUCT MANUAL**

**SKYLIGHTS** 

A NUCOR COMPANY

UL90 Approved "Panel to Skylight" Connection at Sidelap Long Span III Roof SK22A/BA

Download the DWG file by clicking here.