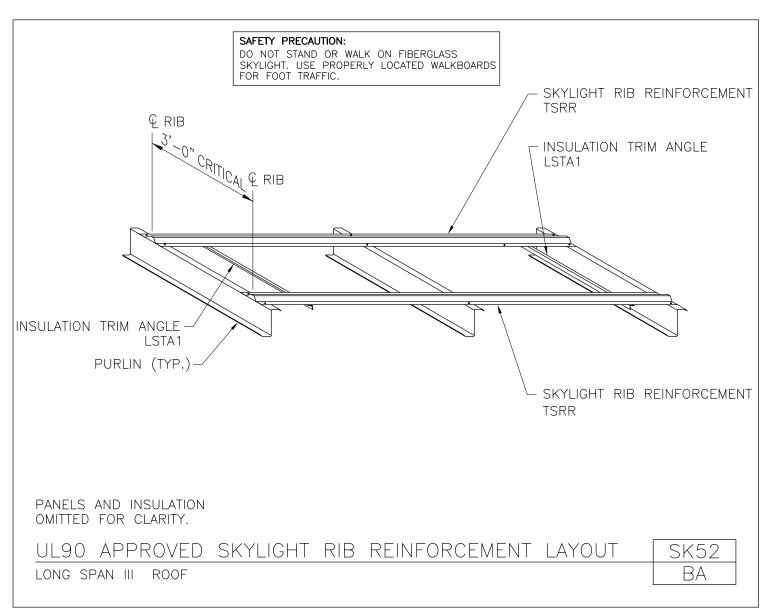

SK51/BA, Skylight Insulation Trim Layout

SK52/BA, UL90 Approved Skylight Rib Reinforcement Layout

SK91/BA, Skylight Notes

SK92/BA, UL90 Approved Skylight Notes

**SKYLIGHTS** 

A NUCOR COMPANY

Skylight Side View Long Span III Roof SK01/BA

#### PRODUCT MANUAL

**SKYLIGHTS** 

A NUCOR COMPANY

UL90 Approved Skylight Rib Reinforcement Layout Long Span III Roof SK52/BA

Download the DWG file by clicking here.

A NUCOR COMPANY

Skylight Notes Long Span III Roof SK91/BA