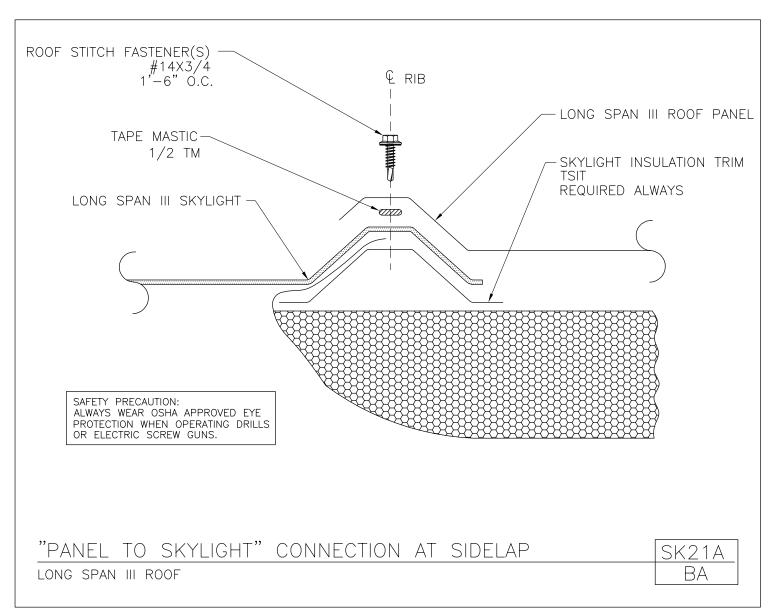

## PRODUCT MANUAL SKYLIGHTS

A NUCOR COMPANY

"Panel to Skylight" Connection at Sidelap Long Span III Roof SK21A/BA

Download the DWG file by clicking here.