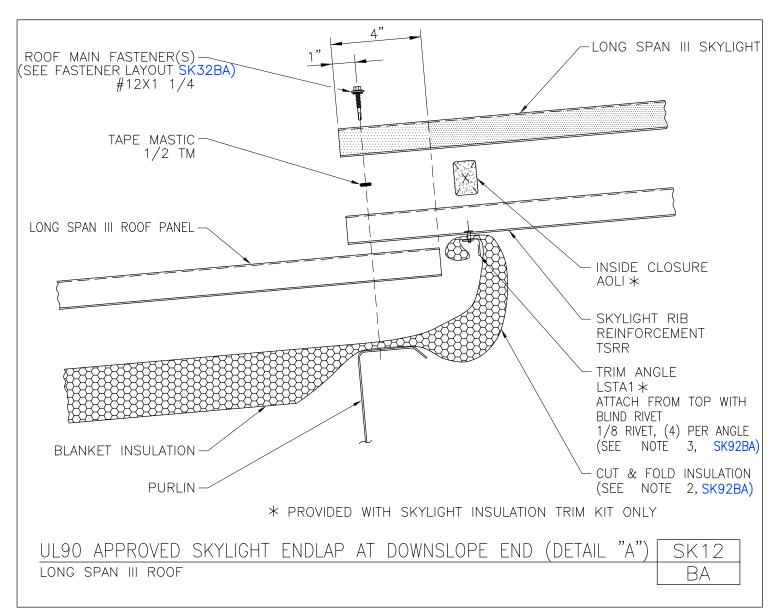

#### **PRODUCT MANUAL**

SKYLIGHTS

A NUCOR COMPANY

UL90 Approved Skylight Endlap at Downslope End (Detail "A") Long Span III Roof SK12/BA

Download the DWG file by clicking here.