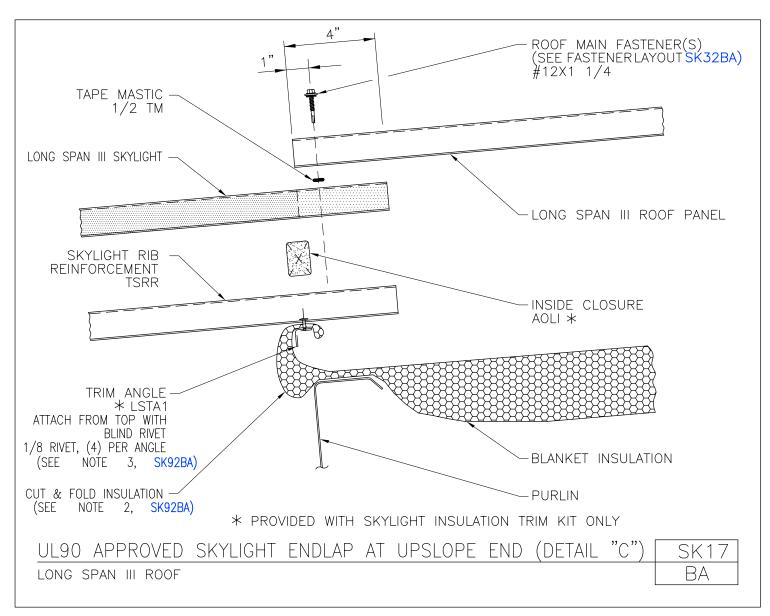

#### PRODUCT MANUAL

**SKYLIGHTS** 

A NUCOR COMPANY

UL90 Approved Skylight Endlap at Upslope End (Detail "C") Long Span III Roof SK17/BA

Download the DWG file by clicking here.