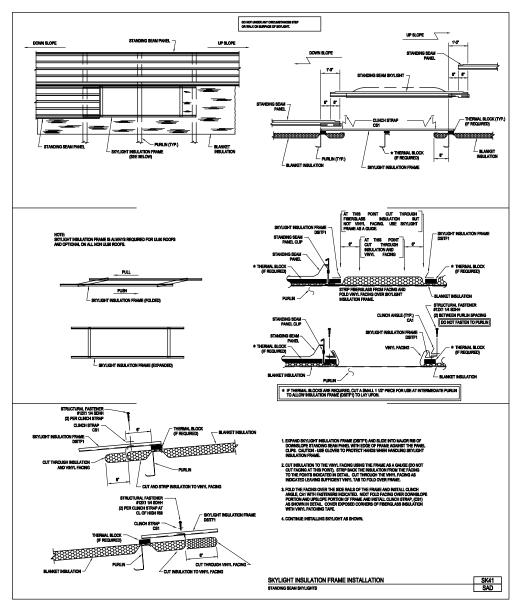

SK27/BA, UL90 Approved Skylight Attachment at Intermediate Purlin (Detail "B")

SK31/BA, Skylight Fastener Layout

SK32/BA, UL90 Approved Skylight Fastener Layout

SK41/SAD, Skylight Insulation Frame Installation

Download the DWG file by clicking here.

**SKYLIGHTS** 

A NUCOR COMPANY

Skylight Insulation Frame Installation Standing Seam Skylights SK41/SAD

Download the DWG file by clicking here.

**SKYLIGHTS** 

A NUCOR COMPANY