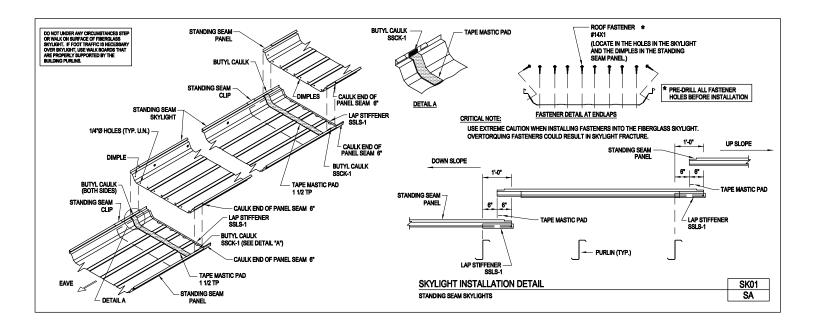

Download the DWG file by clicking here.

SKYLIGHTS

A NUCOR COMPANY

Skylight Installation Detail Standing Seam Skylights SK01/SA

Download the DWG file by clicking here.

**SKYLIGHTS** 

A NUCOR COMPANY

Skylight Installation Detail Standing Seam Domed Skylights SK01/SAD