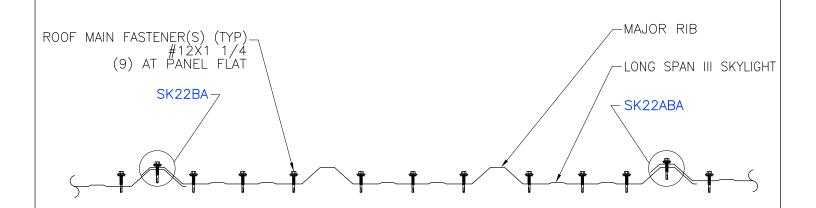

Download the DWG file by clicking here.

**SKYLIGHTS** 

A NUCOR COMPANY

UL90 Approved Skylight Fastener Layout Long Span III Roof SK32/BA

#### CRITICAL NOTE:

USE EXTREME CAUTION WHEN INSTALLING FASTENERS INTO THE FIBERGLASS SKYLIGHT. OVERTORQUING FASTENERS COULD RESULT IN SKYLIGHT FRACTURE.

| UL90 APPROVED      | SKYLIGHT | FASTENER | LAYOUTS | SK32 |
|--------------------|----------|----------|---------|------|
| LONG SPAN III ROOF |          |          |         | ВА   |