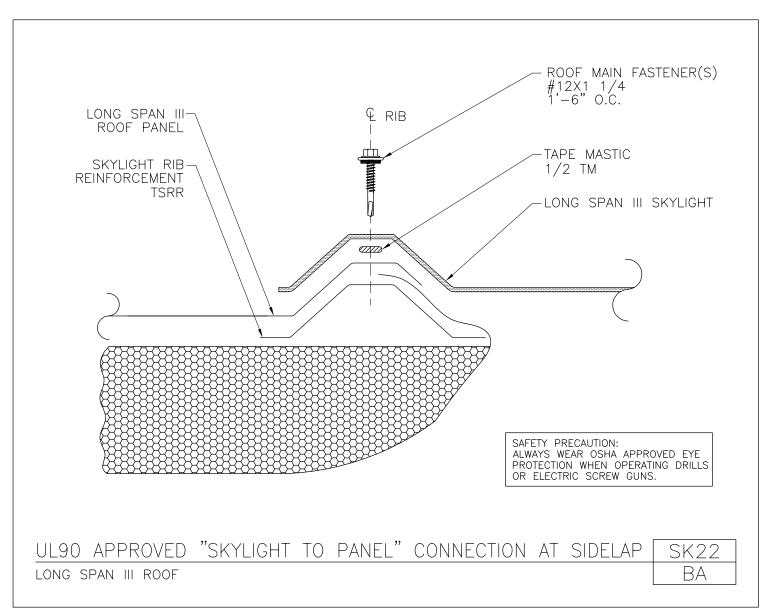

#### **PRODUCT MANUAL**

**SKYLIGHTS** 

A NUCOR COMPANY

UL90 Approved "Skylight to Panel" Connection at Sidelap Long Span III Roof SK22/BA

Download the DWG file by clicking here.

A NUCOR COMPANY

Skylight Attachment at Intermediate Purlin (Detail "B") Long Span III Roof SK26/BA