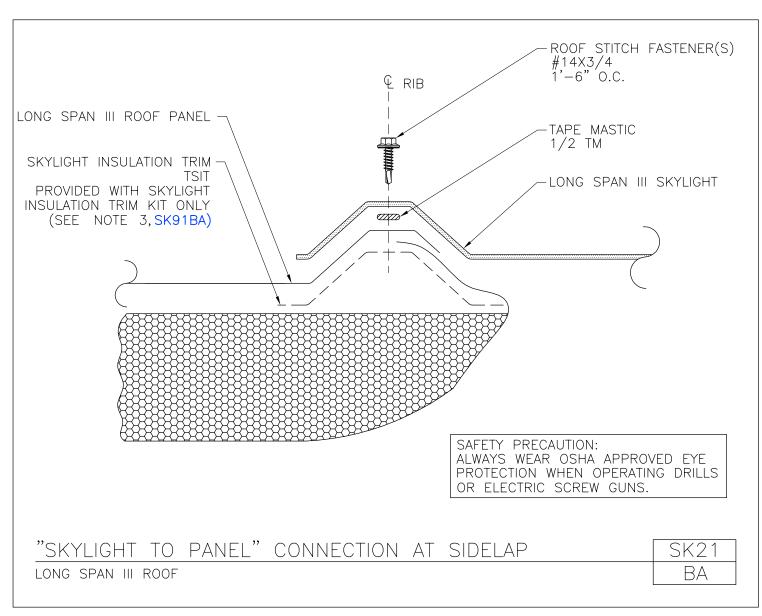

## PRODUCT MANUAL SKYLIGHTS

A NUCOR COMPANY

"Skylight to Panel" Connection at Sidelap Long Span III Roof SK21/BA

Download the DWG file by clicking here.