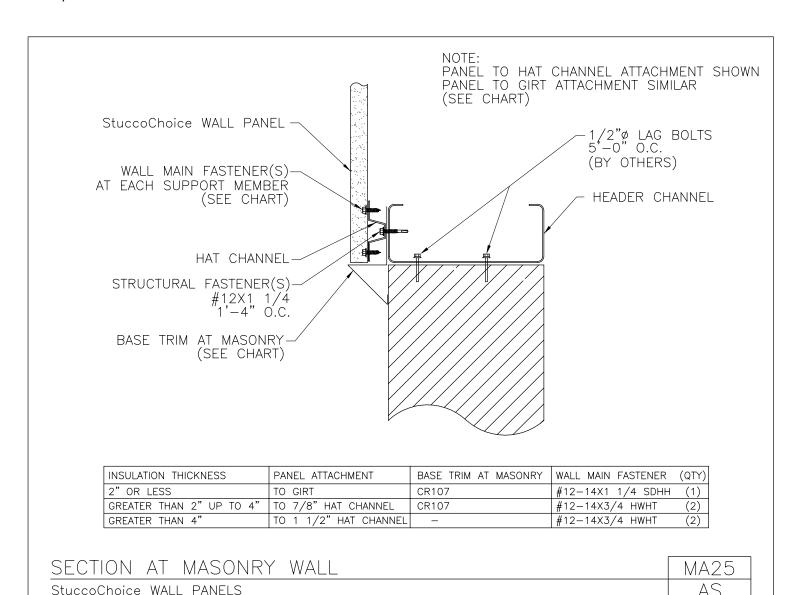

MA24/AS, Section at Masonry Wall

MA25/AS, Section at Masonry Wall

OT21/AS, Section at Header

OT22/AS, Section at Sill

OT26/AS, Section at Jamb

RA02/AS, Section at Universal Rake

WC06A/AS, Panel Splice Detail With Stacking Hat Channel

Download the DWG file by clicking here.

STUCCOCHOICE PANELS

A NUCOR COMPANY

Section at Masonry Wall StuccoChoice Wall Panels MA25/AS

Download the DWG file by clicking here.

STUCCOCHOICE PANELS

A NUCOR COMPANY