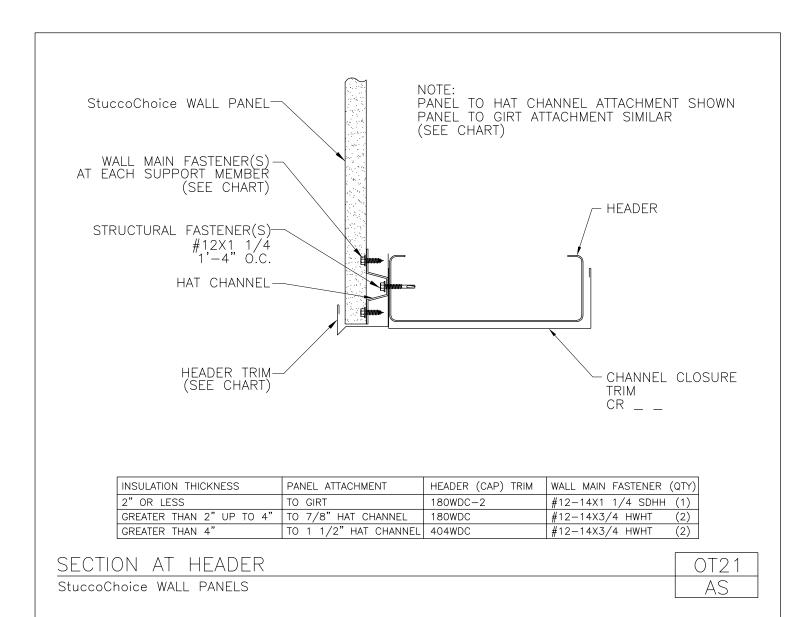

MA24/AS, Section at Masonry Wall

MA25/AS, Section at Masonry Wall

OT21/AS, Section at Header

OT22/AS, Section at Sill

OT26/AS, Section at Jamb

RA02/AS, Section at Universal Rake

WC06A/AS, Panel Splice Detail With Stacking Hat Channel

Section at Header StuccoChoice Wall Panels OT21/AS

Download the DWG file by clicking here.

STUCCOCHOICE PANELS

A NUCOR COMPANY

Section at Sill StuccoChoice Wall Panels OT22/AS

Download the DWG file by clicking here.