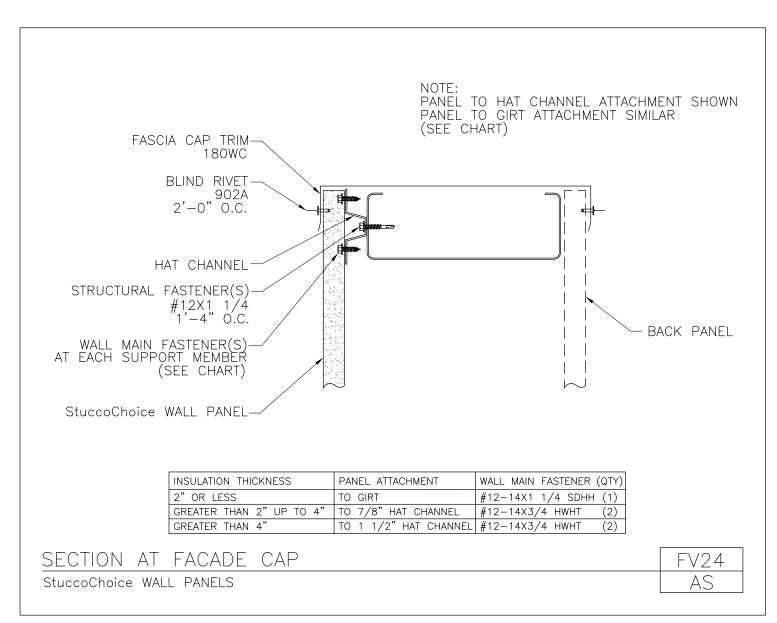

Download the DWG file by clicking here.

STUCCOCHOICE PANELS

A NUCOR COMPANY

Section at Facade Cap StuccoChoice Wall Panels FV24/AS

Download the DWG file by clicking here.

STUCCOCHOICE PANELS

A NUCOR COMPANY