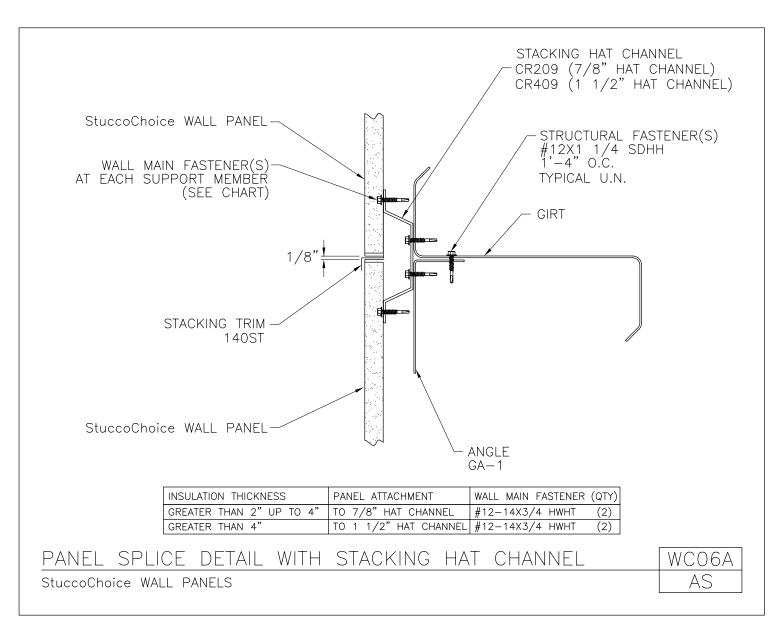

#### **PRODUCT MANUAL**

STUCCOCHOICE PANELS

A NUCOR COMPANY

Panel Splice Detail With Stacking Hat Channel StuccoChoice Wall Panels WC06A/AS

Download the DWG file by clicking here.