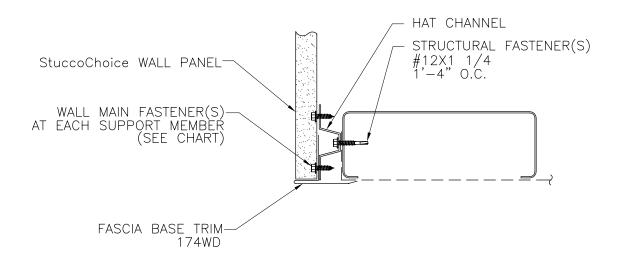

#### **Product Manual - StuccoChoice**

BA04/AS, Section at Base

BR89A/AS, Girt Bracing Cross Section

EA04/AS, Section at Eave

FV24/AS, Section at Facade Cap

FV48/AS, Section at Facade Base

GE03/AS, Section at Partially Open Wall