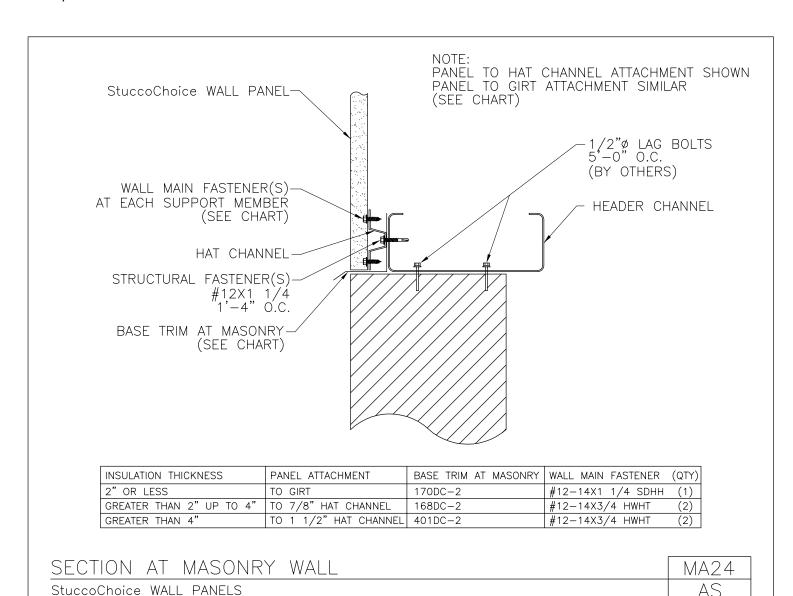

MA24/AS, Section at Masonry Wall

MA25/AS, Section at Masonry Wall

OT21/AS, Section at Header

OT22/AS, Section at Sill

OT26/AS, Section at Jamb

RA02/AS, Section at Universal Rake

WC06A/AS, Panel Splice Detail With Stacking Hat Channel

### **PRODUCT MANUAL**

STUCCOCHOICE PANELS

A NUCOR COMPANY

Section at Partially Open Wall StuccoChoice Wall Panels GE03/AS

Download the DWG file by clicking here.

STUCCOCHOICE PANELS

A NUCOR COMPANY

Section at Masonry Wall StuccoChoice Wall Panels MA24/AS