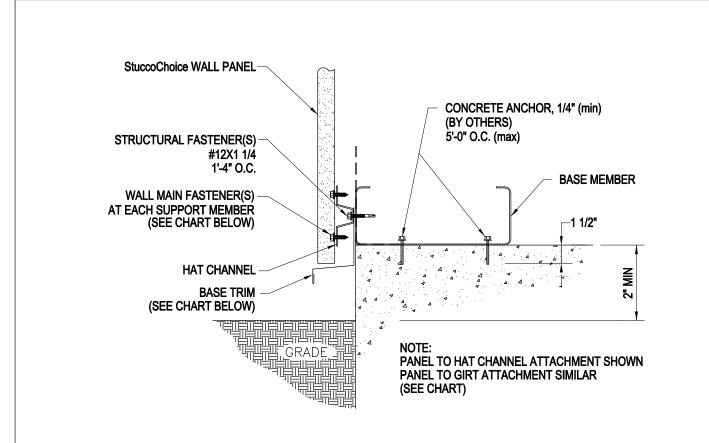

STUCCOCHOICE PANELS

A NUCOR COMPANY

Section at Base StuccoChoice Wall Panels BA04/AS

| INSULATION THICKNESS     | PANEL ATTACHMENT      | BASE TRIM | WALL MAIN FASTENER | (QTY) |
|--------------------------|-----------------------|-----------|--------------------|-------|
| 2" OR LESS               | TO GIRT               | 170DC     | #12-14X1 1/4 SDHH  | (1)   |
| GREATER THAN 2" UP TO 4" | TO 7/8" HAT CHANNEL   | 168DC     | #12-14X3/4 HWHT    | (2)   |
| GREATER THAN 4"          | TO 1 1/2" HAT CHANNEL | 402DC     | #12-14X3/4 HWHT    | (2)   |

| SECTION AT BASE          | BA04 |
|--------------------------|------|
| StuccoChoice WALL PANELS | AS   |

Download the DWG file by clicking here.