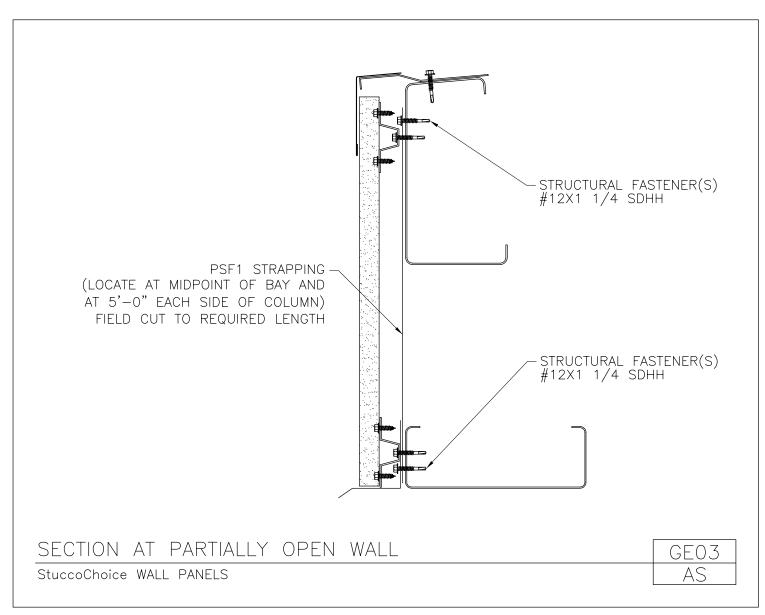

#### **Product Manual - StuccoChoice**

BA04/AS, Section at Base

BR89A/AS, Girt Bracing Cross Section

EA04/AS, Section at Eave

FV24/AS, Section at Facade Cap

FV48/AS, Section at Facade Base

GE03/AS, Section at Partially Open Wall

### **PRODUCT MANUAL**

STUCCOCHOICE PANELS

A NUCOR COMPANY

Section at Partially Open Wall StuccoChoice Wall Panels GE03/AS

Download the DWG file by clicking here.

STUCCOCHOICE PANELS

A NUCOR COMPANY

Section at Masonry Wall StuccoChoice Wall Panels MA24/AS