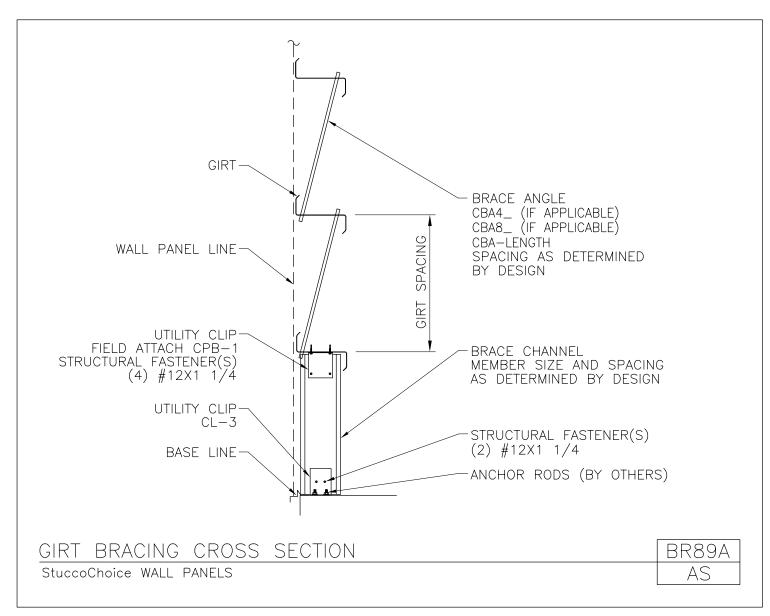

#### **PRODUCT MANUAL**

STUCCOCHOICE PANELS

A NUCOR COMPANY

Girt Bracing Cross Section StuccoChoice Wall Panels BR89A/AS

Download the DWG file by clicking here.

STUCCOCHOICE PANELS

A NUCOR COMPANY

Section at Eave StuccoChoice Wall Panels EA04/AS