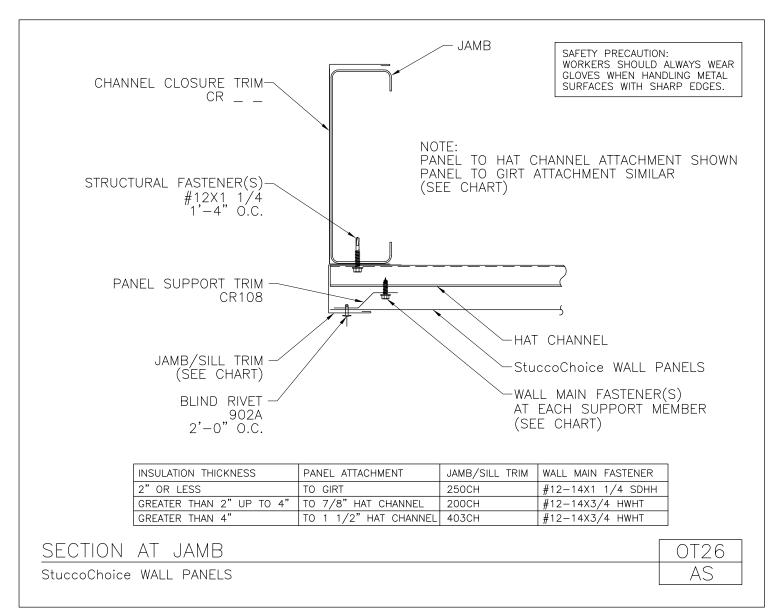

MA24/AS, Section at Masonry Wall

MA25/AS, Section at Masonry Wall

OT21/AS, Section at Header

OT22/AS, Section at Sill

OT26/AS, Section at Jamb

RA02/AS, Section at Universal Rake

WC06A/AS, Panel Splice Detail With Stacking Hat Channel

STUCCOCHOICE PANELS

A NUCOR COMPANY

Section at Jamb StuccoChoice Wall Panels OT26/AS

Download the DWG file by clicking here.

STUCCOCHOICE PANELS

A NUCOR COMPANY

Section at Universal Rake StuccoChoice Wall Panels RA02/AS