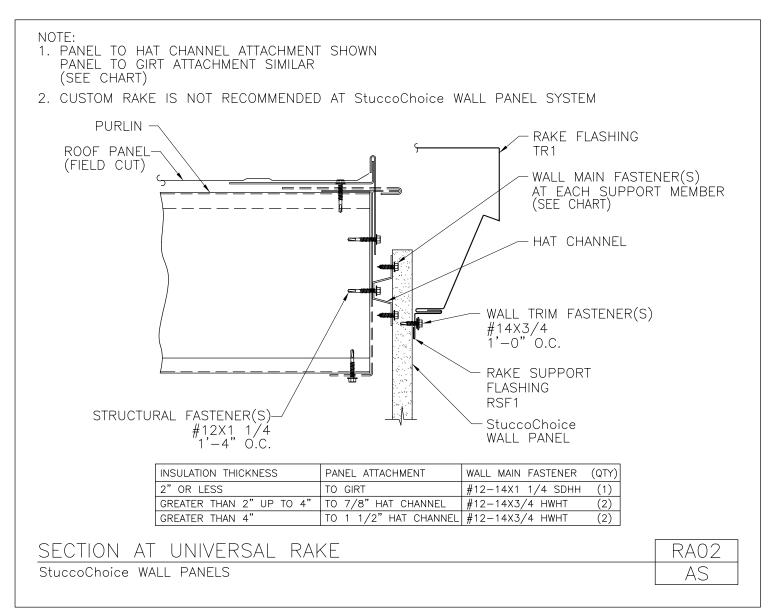

STUCCOCHOICE PANELS

A NUCOR COMPANY

Section at Jamb StuccoChoice Wall Panels OT26/AS

Download the DWG file by clicking here.

STUCCOCHOICE PANELS

A NUCOR COMPANY

Section at Universal Rake StuccoChoice Wall Panels RA02/AS

Download the DWG file by clicking here.