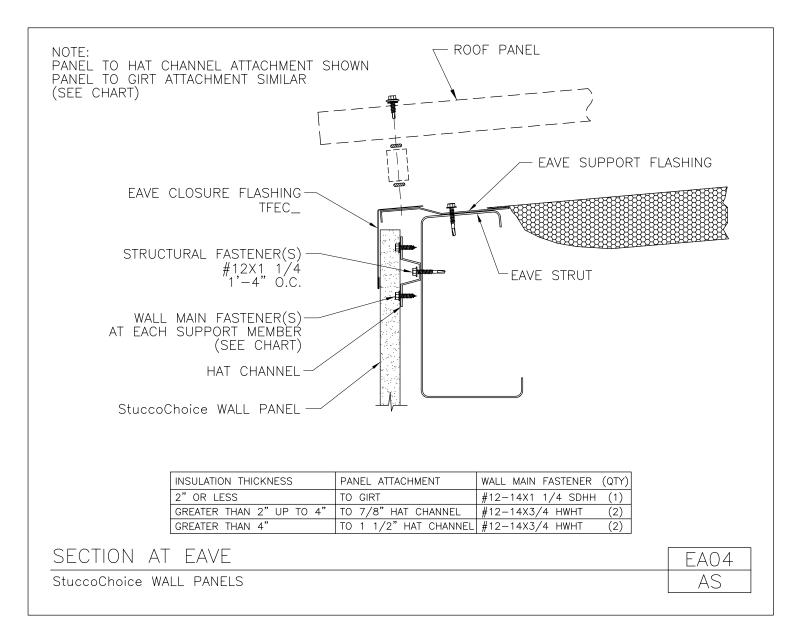

#### **PRODUCT MANUAL**

STUCCOCHOICE PANELS

A NUCOR COMPANY

Girt Bracing Cross Section StuccoChoice Wall Panels BR89A/AS

Download the DWG file by clicking here.

STUCCOCHOICE PANELS

A NUCOR COMPANY

Section at Eave StuccoChoice Wall Panels EA04/AS