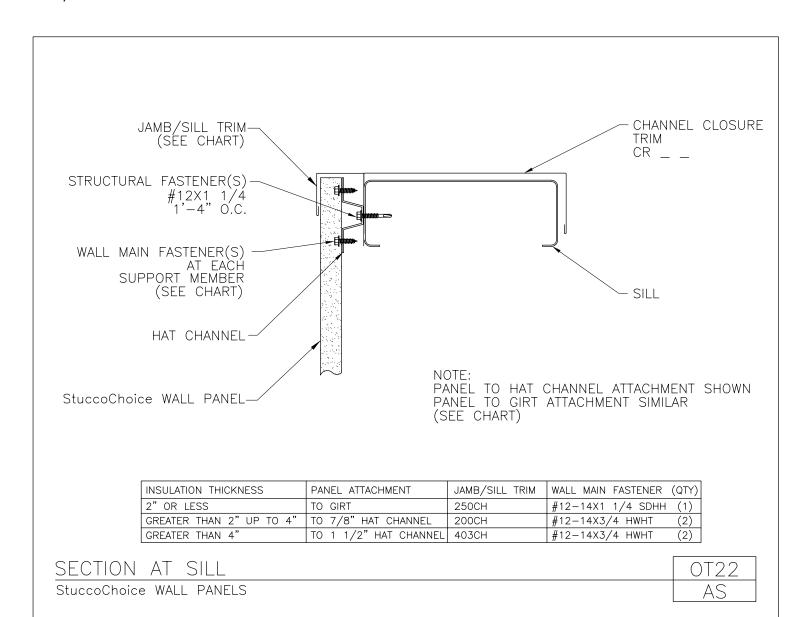

MA24/AS, Section at Masonry Wall

MA25/AS, Section at Masonry Wall

OT21/AS, Section at Header

OT22/AS, Section at Sill

OT26/AS, Section at Jamb

RA02/AS, Section at Universal Rake

WC06A/AS, Panel Splice Detail With Stacking Hat Channel

Section at Header StuccoChoice Wall Panels OT21/AS

Download the DWG file by clicking here.

STUCCOCHOICE PANELS

A NUCOR COMPANY

Section at Sill StuccoChoice Wall Panels OT22/AS

Download the DWG file by clicking here.