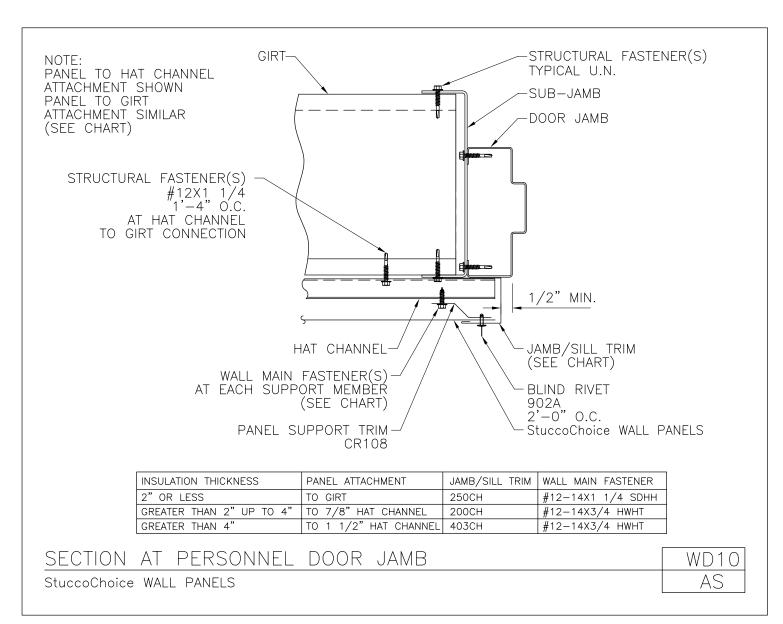

STUCCOCHOICE PANELS

A NUCOR COMPANY

Section at Personnel Door Jamb StuccoChoice Wall Panels WD10/AS

Download the DWG file by clicking here.

STUCCOCHOICE PANELS

A NUCOR COMPANY

Section at Personnel Door Header StuccoChoice Wall Panels WD11/AS