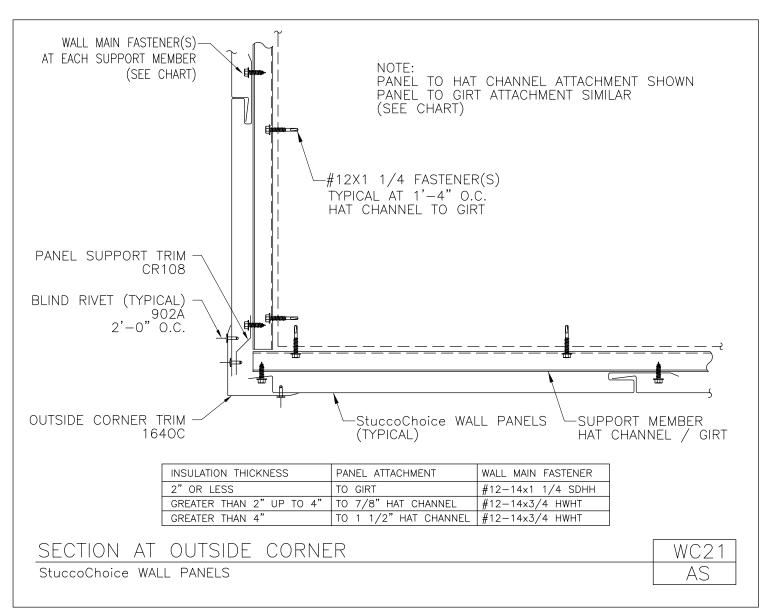

Section at Outside Corner StuccoChoice Wall Panels WC21/AS

Download the DWG file by clicking here.

STUCCOCHOICE PANELS

A NUCOR COMPANY

Section at Inside Corner StuccoChoice Wall Panels WC26/AS

Download the DWG file by clicking here.