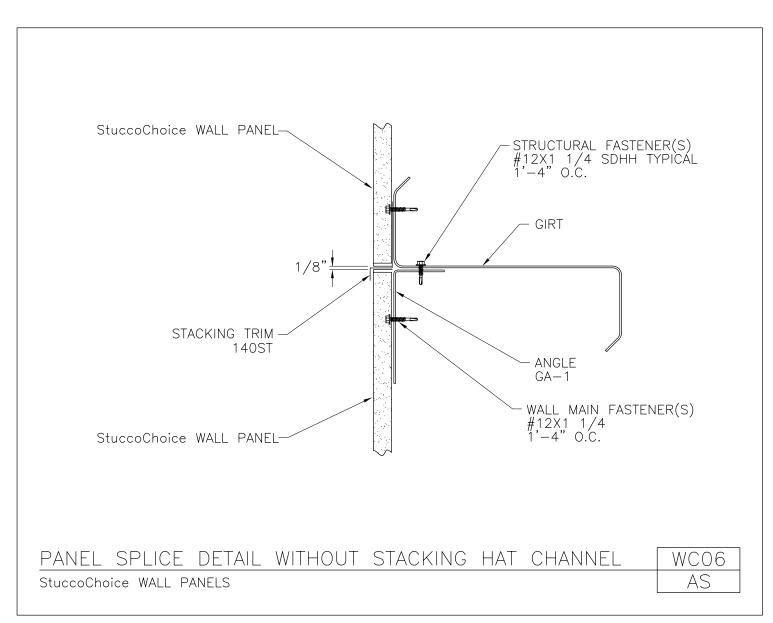

#### **PRODUCT MANUAL**

STUCCOCHOICE PANELS

A NUCOR COMPANY

Panel Splice Detail Without Stacking Hat Channel StuccoChoice Wall Panels WC06/AS

Download the DWG file by clicking here.

STUCCOCHOICE PANELS

A NUCOR COMPANY