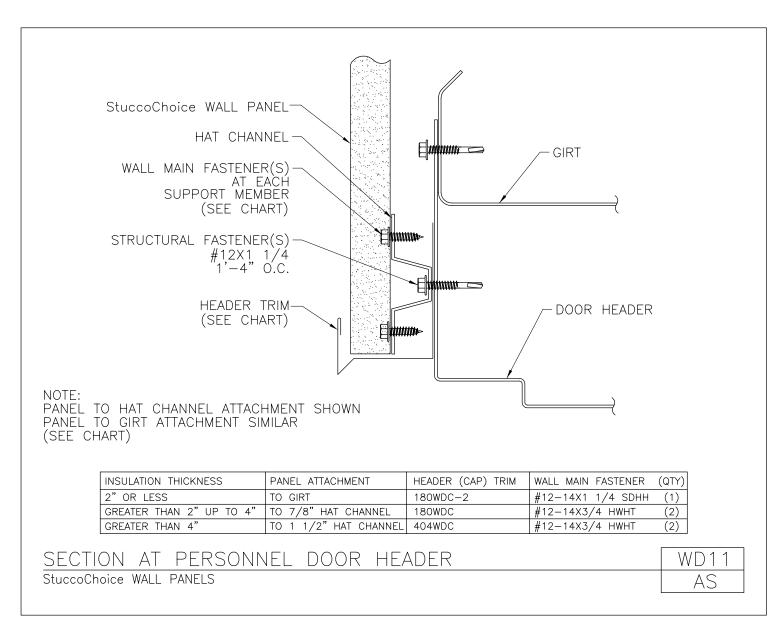

STUCCOCHOICE PANELS

A NUCOR COMPANY

Section at Personnel Door Jamb StuccoChoice Wall Panels WD10/AS

Download the DWG file by clicking here.

STUCCOCHOICE PANELS

A NUCOR COMPANY

Section at Personnel Door Header StuccoChoice Wall Panels WD11/AS