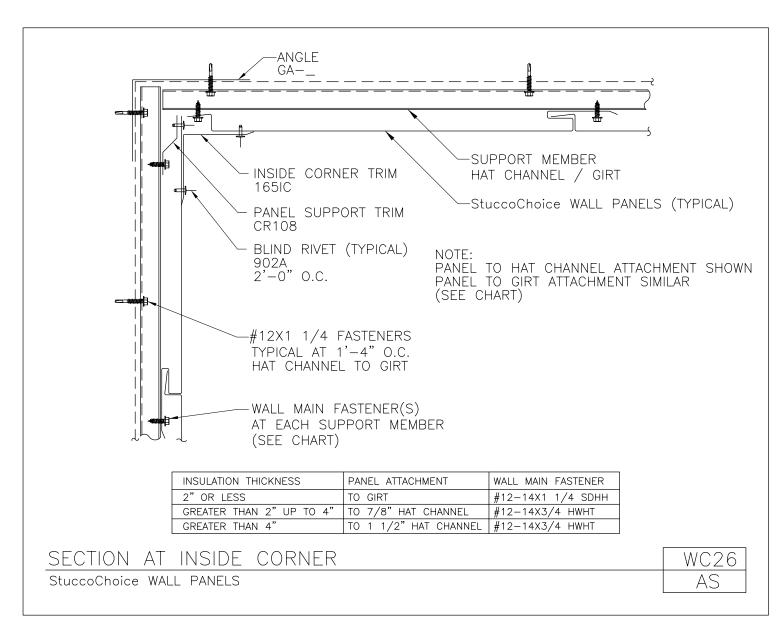

Section at Outside Corner StuccoChoice Wall Panels WC21/AS

Download the DWG file by clicking here.

STUCCOCHOICE PANELS

A NUCOR COMPANY

Section at Inside Corner StuccoChoice Wall Panels WC26/AS

Download the DWG file by clicking here.