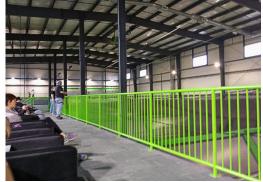

#### **BUILDING END-US**

Indoor Zipline & Trampoline Park

An indoor trampoline and zip line park, Zip City USA is a 17,600 sf steel building with two mezzanines and a canopied corner entrance. Designing this complex project was achieved using BIM 3D technology, which had specific requirements and restrictions to accommodate an indoor zip line that fit over a trampoline area. Two beams supplied additional support at the ridge for fans weighing over 1,000 lb each.