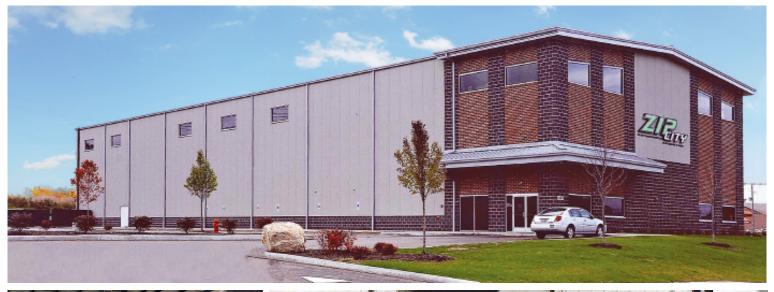

# Zip City Indoor Zipline

## **LOCATION**

Streetsboro, OH

#### SIZE

17,600 sf

## **WALL SYSTEM**

**Insulated Metal Panels** 

### **ROOF SYSTEM**

Standing Seam II

#### **BUILDING END-US**

Indoor Zipline & Trampoline Park

An indoor trampoline and zip line park, Zip City USA is a 17,600 sf steel building with two mezzanines and a canopied corner entrance. Designing this complex project was achieved using BIM 3D technology, which had specific requirements and restrictions to accommodate an indoor zip line that fit over a trampoline area. Two beams supplied additional support at the ridge for fans weighing over 1,000 lb each.