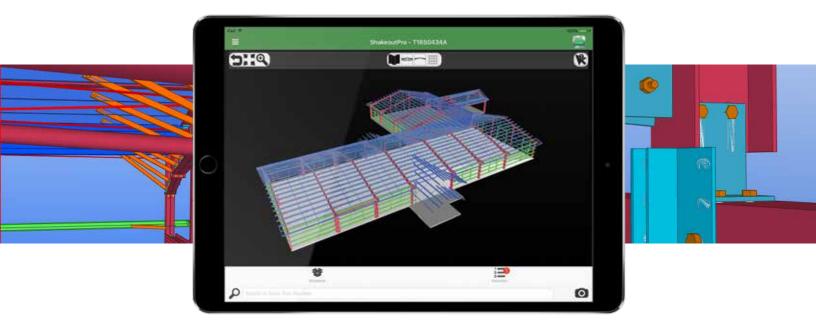

# SHAKEOUTPRO®

# IT'S NOT MAGIC, IT'S THE FUTURE OF CONSTRUCTION - AND BIM MAKES IT POSSIBLE

THE BIM 3D MODELING PROCESS
MAKES IT POSSIBLE TO DIGITALLY
NAVIGATE AND MANAGE YOUR
PROJECT ON-SCREEN.

ShakeoutPro® is a unique mobile app that has been specifically developed to help Builders and Erectors save time receiving, unloading and staging steel at the job site. And it only takes a matter of minutes to become proficient with this easy-to-use, powerfully robust application. Just download ShakeoutPro® on your smart device to get started. Then simply point, click and capture the barcode with your device's camera, and the part will instantly be highlighted in the Tekla 3D BIM Model — showing you exactly where the product fits within the project. From there, you can determine where to stage the parts for maximum efficiency.

You don't even have to purchase any special equipment or software. All project data is accessed from the cloud, and the app uses technology that is already available on today's smart phones and tablets. Now, your fully realized project fits right in the palm of your hand.