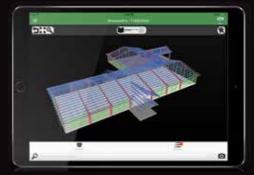

# Shakeout**Pro**®

#### It's not magic, it's the future of construction.

Shakeout**Pro**\* is a unique mobile app that has been specifically developed to help Builders and Erectors save time receiving, unloading and staging steel at the job site. And It only takes a matter of minutes to become proficient with this easy-to-use, powerfully robust application. Just download Shakeout**Pro**\* on your smart device to get started. Then simply point, click and capture the barcode with your device's camera, and the part will instantly be highlighted in the Tekla 3D BIM Model – showing you exactly where the product fits within the project. From there, you can determine where to stage the parts for maximum efficiency.