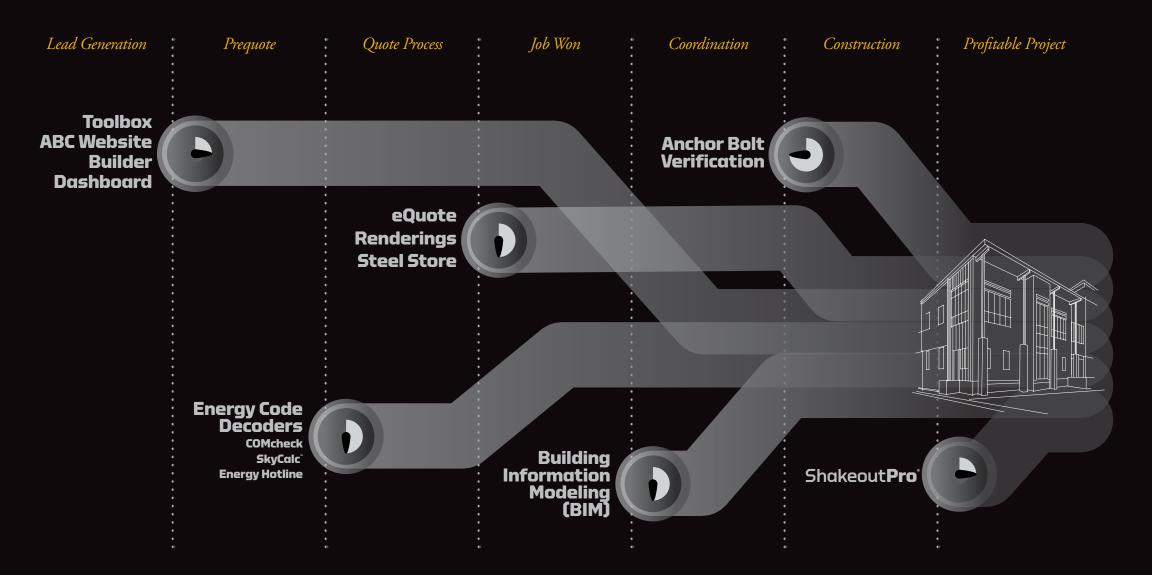

# Innovative Technology Suite

It's about time. More specifically, about saving yours. The ABC Innovative Technology Suite puts time on your side with an industry-leading collection of tools, applications and technology to help you sell, plan, quote, design, detail, and erect buildings faster and more efficiently than ever before.

Toolbox ABC Website Builder Dashboard Energy Code Decoders COMcheck SkyCalc<sup>°</sup> Energy Hotline eQuote Renderings Steel Store Building Information Modeling Anchor Bolt Verification Shakeout**Pro** 

### THE TIME-SAVING TOOLS, APPLICATIONS AND TECHNOLOGY OF ABC'S INNOVATIVE

### SUITE ARE EVEN MORE POWERFUL WHEN THEY'RE IMPLEMENTED TOGETHER.

### Lead Generation

### Quote Process

### Job Won

### Coordination

### Construction