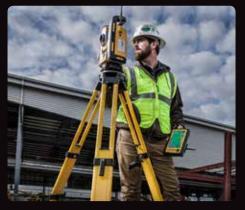

### Anchor Bolt Verification

### Perfect placement, every time.

One of the most common mistakes in metal building construction today is the incorrect placement of anchor bolts. And it's best to find those incorrect placements before the steel arrives on site.

Many Owners, Architects and Engineers now require verification that anchor bolts in place exactly match the plans or models before steel is produced.

Once the BIM model is completed by ABC, it can be exported to Trimble's Field Link for Structures tablet – which, when interfaced with the Robotic Total Stations (RTS), allows for precise field layout of the points for verification. After the anchor bolts have been placed, the RTS system can be used to confirm the correct placement of anchor bolts, comparing the actual locations to those in the BIM model. This process accurately defines and compares what's in the digital model to what's in the physical building. Once the placement of the anchor bolts is confirmed, the building is manufactured.