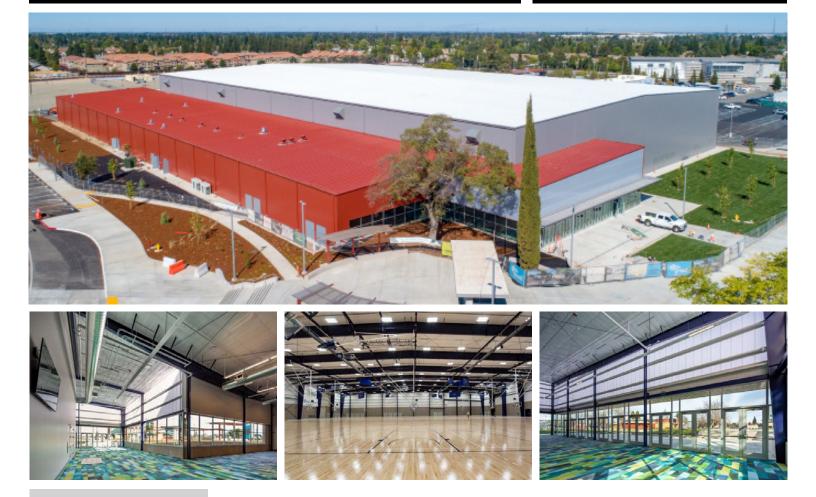

## **Placer Valley Event Center**

LOCATION Roseville, CA

SIZE 160,000 sf

WALL SYSTEM Striated Panels

ROOF SYSTEM Standing Seam 360

BUILDING END-USE Event Center The Placer Valley Event Center, located at the Grounds, is ideal for numerous uses, including athletic events, meetings, tradeshows, and conventions. The venue features 160,000 square feet of space, 12 basketball courts or 24 volleyball courts, capable of housing meetings of up to 6,000 people. The facility consists of two structures, and two lobby spaces. The main event center space, a symmetrical gable design, is a 251' x 435' clear span with no interior or intermediate support columns. The eave height is just over 44', which allows for an internal clear height of 35' in the entire space. An 80' x 462' single slope support building is attached to the south side of the main building, which houses the restrooms, offices, meeting spaces, and storage areas. Two lobby spaces – one a single slope design, while the other a lean-to – complete the facility. The expansive building is clad with ABC's Standing Seam 360 roof system and insulated metal panels for the wall system. In addition, 1.5" polycarbonate translucent wall lights, designed to fit into the insulated metal panels, were utilized in the lobby spaces to bring in natural daylight.