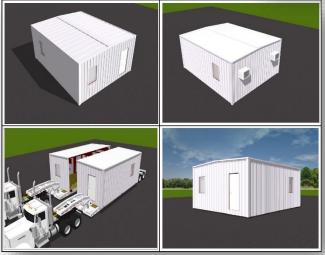

FastFlex Pre-Fabricated Buildings Shown to the left in 22' x 27'.

All FastFlex products are designed, detailed and fabricated in the United States by thousands of proud U.S. teammates from 100% U.S. made steel. For more information on any of these products, please contact your District Sales Manager.