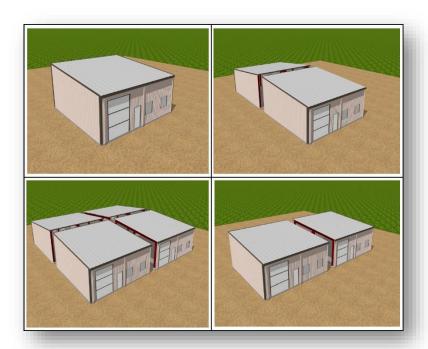

### FastFlex 40'x40' Modular Building System

The FastFlex 40'x40' modular style buildings are designed using single slope buildings – which can connect by width or length (with the option to add unlimited 20' bays) – and have a 15' 8" high eave and include three frames, sub-structure, wall and roof panels and can accommodate various doors and windows. The modular system allows for immense flexibility in the layout and configuration of buildings. These buildings can be fabricated and delivered anywhere in the United States in as little as <u>3</u> <u>weeks</u>. The FastFlex 40'x40' Modular Buildings are available to order immediately.

#### **Potential Applications:**

- Screening buildings
- Drive through testing
- Triage
- Temporary offices
- Supply storage
- Short term isolation centers
- Insurance companies

FastFlex 40'x40' Modular Building System allows for many different configurations as shown by the rendering above.