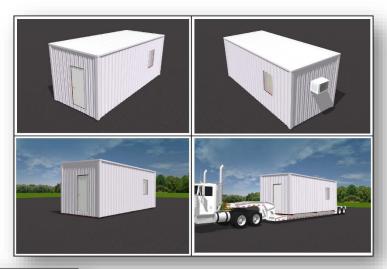

### FastFlex Pre-Fabricated Buildings - Coming Soon!

We also understand that labor may be difficult to find right now and going forward. Therefore, we are also offering the FastFlex Pre-Fabricated building line. These buildings have been designed, detailed and will be delivered preassembled sized at 11' wide by 27' long using single slope buildings with a high eave of 11'-3

½". These buildings can be shipped on a standard flatbed semi-trailer.

They arrive fully assembled including a b-deck floor system. Two buildings can be connected at the high sidewall to create a 22' wide by 27' long gabled, clear span building. If you have a client who has a critical need – it's the fastest, easiest solution. These buildings can be

delivered anywhere in the United States within a few weeks. These will be

available to order soon.

FastFlex Pre-Fabricated Buildings shown above in 11' x 27' specifically designed to fit on a flatbed semi-trailer.