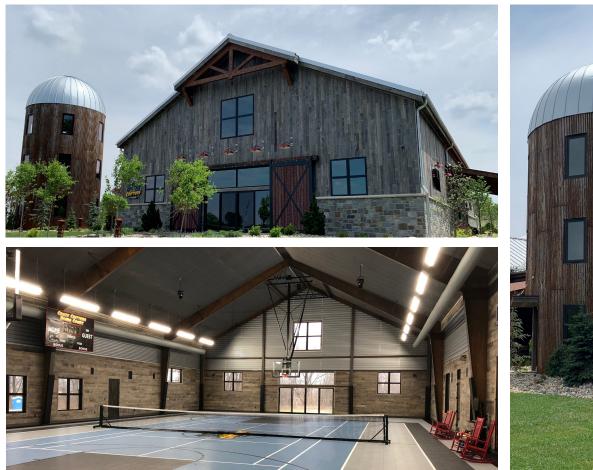

## **Crazy Critters Cabin**

LOCATION Camby, IN

CITE

9,528 sf

ROOF SYSTEM Standing Seam 360

BUILDING END-USE Private Residence

This private residence, also known as Crazy Critters Cabin, is a spectacular 9,528 sf home that is comprised of two American Buildings structures incorporating a barn area and living space. The barn building was designed around a 65'x120' clear span symmetrical gable structure that includes an indoor basketball and tennis court, and a rock-climbing wall. Perpendicular to the barn structure is a 48'x 36' two-story living space with a partial 1,728 sf mezzanine. The design highlights exposed structural steel with wood beams throughout the interior and stone and wood siding on the exterior, resulting in a truly unique residence.