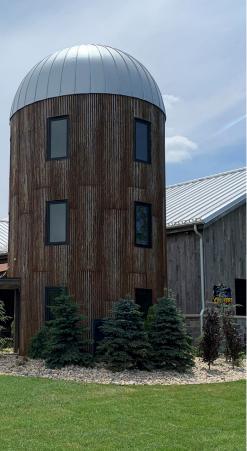

## **Crazy Critters Cabin**

LOCATION Camby, IN

CITE

9,528 sf

ROOF SYSTEM Standing Seam 360

BUILDING END-USE Private Residence

This private residence, also known as Crazy Critters Cabin, is a spectacular 9,528 sf home that is comprised of two American Buildings structures incorporating a barn area and living space. The barn building was designed around a 65'x120' clear span symmetrical gable structure that includes an indoor basketball and tennis court, and a rock-climbing wall. Perpendicular to the barn structure is a 48'x 36' two-story living space with a partial 1,728 sf mezzanine. The design highlights exposed structural steel with wood beams throughout the interior and stone and wood siding on the exterior, resulting in a truly unique residence.