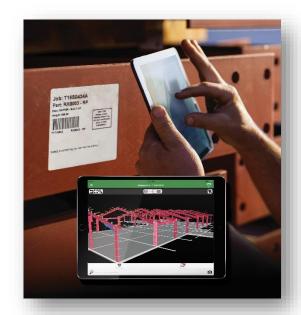

## ShakeoutPro® app easy to add to your project in eQuote

ShakeoutPro® is an innovative staging and shakeout app that saves you money, time, and effort by using a 3D model to illustrate the parts of a building and where they belong on the jobsite. With this app, your fully realized project fits in the palm of your hand on a smartphone or tablet. By scanning the barcode on any part, bundle or crate the app will digitally identify the appropriate parts and highlight them within the 3D model right on your screen.

## **Knowledge Center**

Yes, please add ShakeoutPro™ services for this project (\$575 upcharge)

I do not want ShakeoutPro™ for this project

Click here for ShakeoutPro benefits and features.

ShakeoutPro™ is a unique mobile app specifically developed to help Builders and Erectors save time unloading and staging steel at the jobsite. It uses a 3D model to illustrate where parts belong on a building and is compatible with both Apple and Android devices. There is no additional special equipment or software required to purchase. Your project data is accessed from the cloud and ShakeoutPro™ uses technology that is already available on today's smart phones and tablets. By simply scanning the barcode on any part, bundle or crate, the app will digitally identify the appropriate parts and highlight them within the 3D model. This app can eliminate stacks of 2D plans cluttering your desk and jobsite. Now, your fully-realized project fits right in the palm of your hand.