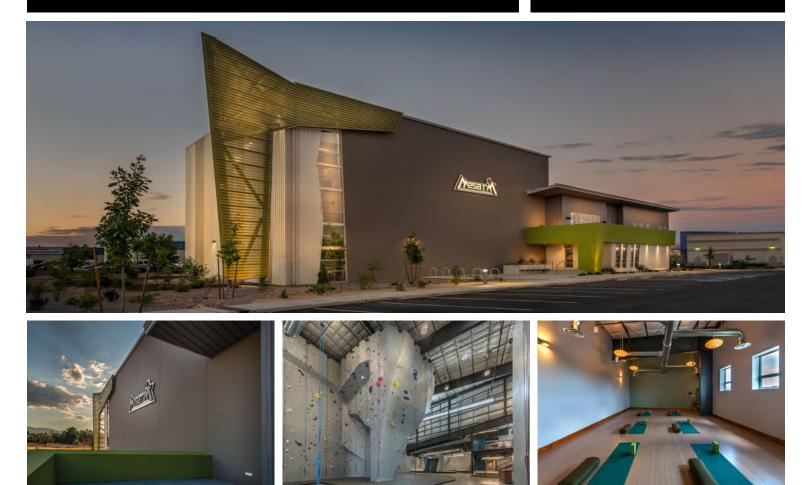

## Mesa Rim Climbing & Fitness Center

LOCATION Reno, NV

<mark>SIZE</mark> 22,521 sf

WALL SYSTEM R-Panel/EIFS

**ROOF SYSTEM** Standing Seam 360

BUILDING END-USE Climbing & Fitness Center The Mesa Rim Climbing & Fitness Center is a recreational facility in Reno, Nevada, that features world-class indoor climbing walls, a yoga studio, fitness equipment, community spaces, and lounges. The articulated walls stretch 52 feet above the ground, giving climbers a sense of verticality.

The project consists of three single slope buildings and two lean-to structures. The large mezzanine provides space for offices, training, and storage. The Standing Seam 360 roofing system, R-Panel walls combined with EIFS finish the ultra-modern dramatic building.