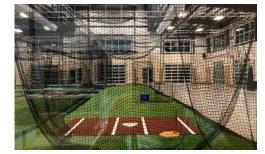

### RIIII DING END-IISE

**Baseball Training Facility** 

This project is a state-of-the-art-facility located in one of the most unique settings you'll ever see. The building consists of 5 different buildings: 1) the lobby is a 41'-4" x 41'-0 1/2 gable symmetrical structure; 2) the merchandise area is a 29'-9" x 41'-0 1/2 lean-to; 3) the workout room is also a lean-to; 4) the training field is 99'-6" x 101'-0 1/2"; and 5) the clerestory is 41'-4" x 101'0 1/2. A canopy wraps around the entire perimeter of the building. This is a 17,500 square foot climate-controlled training facility containing batting cages and an infield with two levels of viewing areas. This facility can be configured for batting practice and drills, but also can be set up for other sports and events.