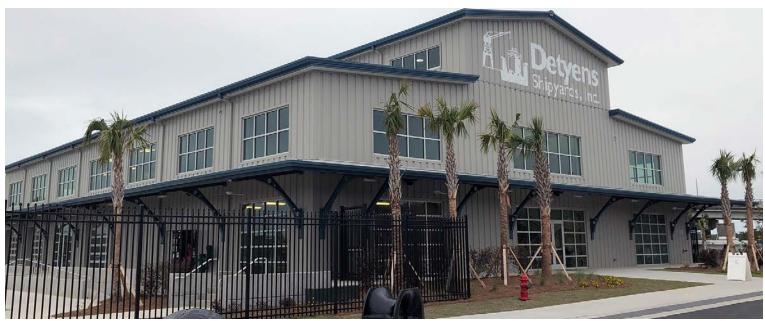

### RIIII DING END-IISE

**Baseball Training Facility** 

This project is a state-of-the-art-facility located in one of the most unique settings you'll ever see. The building consists of 5 different buildings: 1) the lobby is a 41'-4" x 41'-0 1/2 gable symmetrical structure; 2) the merchandise area is a 29'-9" x 41'-0 1/2 lean-to; 3) the workout room is also a lean-to; 4) the training field is 99'-6" x 101'-0 1/2"; and 5) the clerestory is 41'-4" x 101'0 1/2. A canopy wraps around the entire perimeter of the building. This is a 17,500 square foot climate-controlled training facility containing batting cages and an infield with two levels of viewing areas. This facility can be configured for batting practice and drills, but also can be set up for other sports and events.