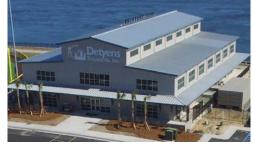

### RIIII DING END-IISE

**Baseball Training Facility** 

This project is a state-of-the-art-facility located in one of the most unique settings you'll ever see. The building consists of 5 different buildings: 1) the lobby is a 41'-4" x 41'-0 1/2 gable symmetrical structure; 2) the merchandise area is a 29'-9" x 41'-0 1/2 lean-to; 3) the workout room is also a lean-to; 4) the training field is 99'-6" x 101'-0 1/2"; and 5) the clerestory is 41'-4" x 101'0 1/2. A canopy wraps around the entire perimeter of the building. This is a 17,500 square foot climate-controlled training facility containing batting cages and an infield with two levels of viewing areas. This facility can be configured for batting practice and drills, but also can be set up for other sports and events.