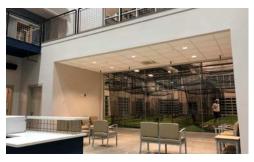

### RIIII DING END-IISE

**Baseball Training Facility** 

This project is a state-of-the-art-facility located in one of the most unique settings you'll ever see. The building consists of 5 different buildings: 1) the lobby is a 41'-4" x 41'-0 1/2 gable symmetrical structure; 2) the merchandise area is a 29'-9" x 41'-0 1/2 lean-to; 3) the workout room is also a lean-to; 4) the training field is 99'-6" x 101'-0 1/2"; and 5) the clerestory is 41'-4" x 101'0 1/2. A canopy wraps around the entire perimeter of the building. This is a 17,500 square foot climate-controlled training facility containing batting cages and an infield with two levels of viewing areas. This facility can be configured for batting practice and drills, but also can be set up for other sports and events.