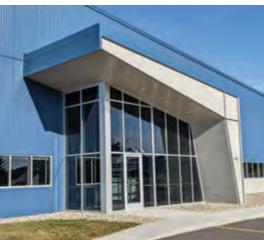

## 

This state-of-the-art facility serves as headquarters of the Northwest Line Joint Apprenticeship Training Committee and a training center for aspiring linemen—skilled professionals who specialize in high-voltage power lines. The project encompasses two custom metal buildings totaling over 40,000 sf. The main building boasts eave and ridge heights of 32' and 48', respectively, sufficient to house lineman poles in a 14,000 sf indoor training yard. Amenities include a mezzanine that overlooks the training area, translucent wall panels that convey natural light, classrooms, office, and storage. A 18,000 sf structure houses a board room, conference and break rooms, offices, a commercial kitchen, and three partitioned classrooms that easily convert into a 5,000 sf multipurpose room. An IMP roof helped the project meet code requirements, while the walls utilize a stylish mix of IMP, CMU, and flat panel siding.

#### NW Line JATC

Battle Ground, WA

BUILDER: JHC Commercial, LLC GC: JHC Commercial, LLC ERECTOR: JH Kelly ARCHITECT: CIDA, Inc.