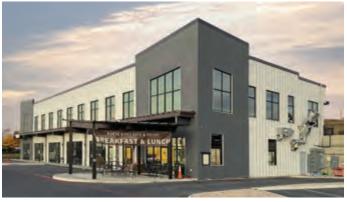

## 

This state-of-the-art facility serves as headquarters of the Northwest Line Joint Apprenticeship Training Committee and a training center for aspiring linemen—skilled professionals who specialize in high-voltage power lines. The project encompasses two custom metal buildings totaling over 40,000 sf. The main building boasts eave and ridge heights of 32' and 48', respectively, sufficient to house lineman poles in a 14,000 sf indoor training yard. Amenities include a mezzanine that overlooks the training area, translucent wall panels that convey natural light, classrooms, office, and storage. A 18,000 sf structure houses a board room, conference and break rooms, offices, a commercial kitchen, and three partitioned classrooms that easily convert into a 5,000 sf multipurpose room. An IMP roof helped the project meet code requirements, while the walls utilize a stylish mix of IMP, CMU, and flat panel siding.

#### NW Line JATC

Battle Ground, WA

BUILDER: JHC Commercial, LLC GC: JHC Commercial, LLC ERECTOR: JH Kelly ARCHITECT: CIDA, Inc.