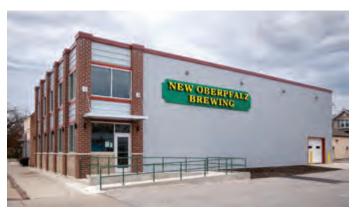

#### MANUFACTURING / INDUSTRIAL

New Oberpfalz Brewery Addition Griffith, IN

BUILDER: Hasse Construction Company, Inc. GC: Hasse Construction Company, Inc. ERECTOR: SM Industries ARCHITECT: CSK Architects, P.C.