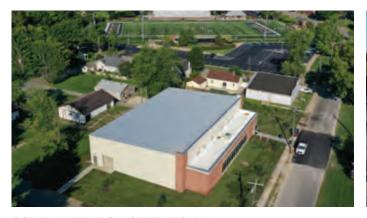

## 

This state-of-the-art facility serves as headquarters of the Northwest Line Joint Apprenticeship Training Committee and a training center for aspiring linemen—skilled professionals who specialize in high-voltage power lines. The project encompasses two custom metal buildings totaling over 40,000 sf. The main building boasts eave and ridge heights of 32' and 48', respectively, sufficient to house lineman poles in a 14,000 sf indoor training yard. Amenities include a mezzanine that overlooks the training area, translucent wall panels that convey natural light, classrooms, office, and storage. A 18,000 sf structure houses a board room, conference and break rooms, offices, a commercial kitchen, and three partitioned classrooms that easily convert into a 5,000 sf multipurpose room. An IMP roof helped the project meet code requirements, while the walls utilize a stylish mix of IMP, CMU, and flat panel siding.

#### NW Line JATC

Battle Ground, WA

BUILDER: JHC Commercial, LLC GC: JHC Commercial, LLC ERECTOR: JH Kelly ARCHITECT: CIDA, Inc.