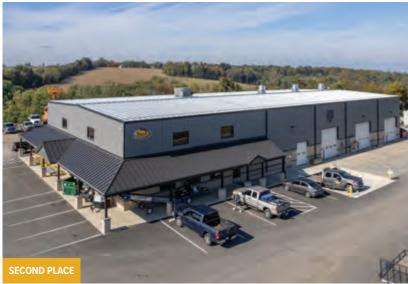

## SILVER

This project comprises three interconnected custom metal buildings—a warehouse, a retail and office space, and a showroom—for one of the largest suppliers of structural building products, components, and services in the U.S. residential construction market. The warehouse features an off-ridge monitor with clerestory windows for daylighting. The retail and office building is perpendicular to the warehouse, requiring a large hip with varying roof pitches to accommodate differing ridge heights. It also features five large roof top dormers and a mezzanine, with an elevated mechanical platform and interior stairwell opening. The showroom's custom metal framed entry and variable roof pitch entry canopy convey style. Each building features American's Loc Seam 360 roof system and R-Panel and Reverse R-Panel wall panels in differing colors, providing visual contrast and interest.

#### **Builders First Source**

Carbondale, CO

BUILDER: Big Johnson Construction GC: FCI Constructors ERECTOR: Big Johnson Construction ARCHITECT: Neo Studio