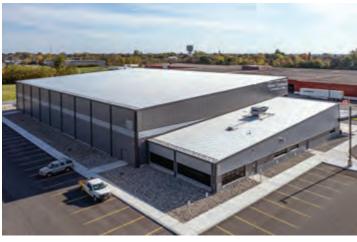

## SILVER

This project comprises three interconnected custom metal buildings—a warehouse, a retail and office space, and a showroom—for one of the largest suppliers of structural building products, components, and services in the U.S. residential construction market. The warehouse features an off-ridge monitor with clerestory windows for daylighting. The retail and office building is perpendicular to the warehouse, requiring a large hip with varying roof pitches to accommodate differing ridge heights. It also features five large roof top dormers and a mezzanine, with an elevated mechanical platform and interior stairwell opening. The showroom's custom metal framed entry and variable roof pitch entry canopy convey style. Each building features American's Loc Seam 360 roof system and R-Panel and Reverse R-Panel wall panels in differing colors, providing visual contrast and interest.

#### **Builders First Source**

Carbondale, CO

BUILDER: Big Johnson Construction GC: FCI Constructors ERECTOR: Big Johnson Construction ARCHITECT: Neo Studio