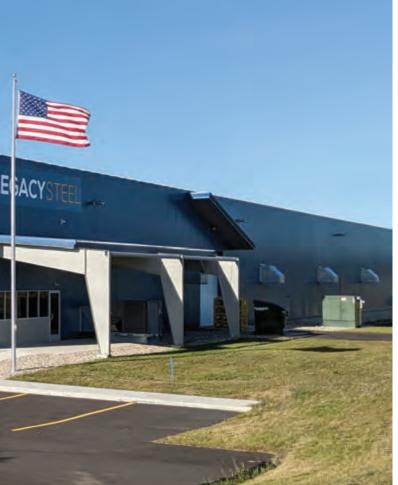

## BRONZE

Combining manufacturing and office space, this 44,800 sf facility is the new home of Legacy Steel—a service center offering steel fabrication, welding, and painting. The 42,000 sf manufacturing area includes a 5-ton top running crane and ample room for fabrication and a powder coating paint line. A covered courtyard and main entry echo the building's frame shape and proportions, creating visual interest. Steel soffit panels appear to flow continuously from the exterior overhang into the front entry and reception areas, maintaining angles formed by the exterior steel framing. This makes for a unique and intriguing interior design with sloped walls, ceilings, and windows that admit generous amounts of natural lighting throughout. Insulated metal roof and wall panels top off this project, offering an efficient and aesthetically pleasing building envelope.

#### **Legacy Steel**

Amherst, WI

BUILDER: Guzman Case Corporation

GC: Jackson I. Case

**ERECTOR:** Central Wisconsin Steel Building Erectors, Inc.

ARCHITECT: Jackson I. Case