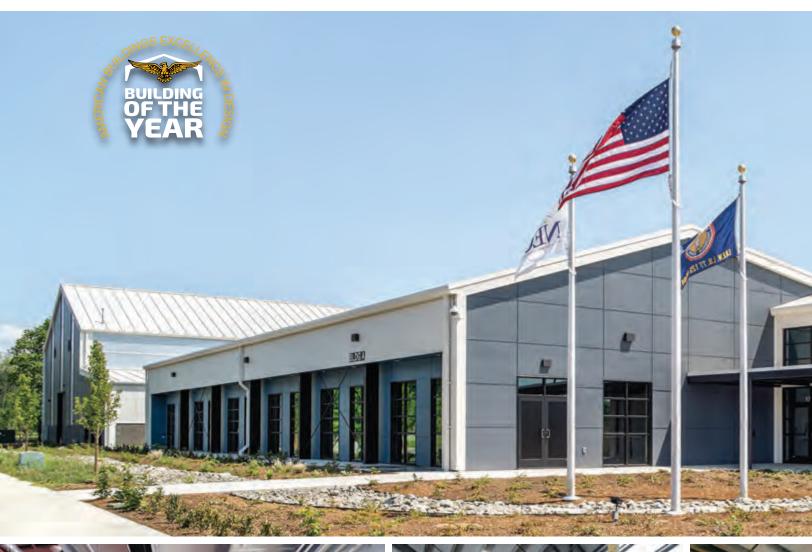

## 

This state-of-the-art facility serves as headquarters of the Northwest Line Joint Apprenticeship Training Committee and a training center for aspiring linemen—skilled professionals who specialize in high-voltage power lines. The project encompasses two custom metal buildings totaling over 40,000 sf. The main building boasts eave and ridge heights of 32' and 48', respectively, sufficient to house lineman poles in a 14,000 sf indoor training yard. Amenities include a mezzanine that overlooks the training area, translucent wall panels that convey natural light, classrooms, office, and storage. A 18,000 sf structure houses a board room, conference and break rooms, offices, a commercial kitchen, and three partitioned classrooms that easily convert into a 5,000 sf multipurpose room. An IMP roof helped the project meet code requirements, while the walls utilize a stylish mix of IMP, CMU, and flat panel siding.

#### NW Line JATC

Battle Ground, WA

BUILDER: JHC Commercial, LLC GC: JHC Commercial, LLC ERECTOR: JH Kelly ARCHITECT: CIDA, Inc.