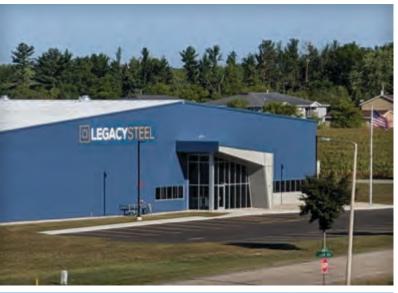

## BRONZE

Combining manufacturing and office space, this 44,800 sf facility is the new home of Legacy Steel—a service center offering steel fabrication, welding, and painting. The 42,000 sf manufacturing area includes a 5-ton top running crane and ample room for fabrication and a powder coating paint line. A covered courtyard and main entry echo the building's frame shape and proportions, creating visual interest. Steel soffit panels appear to flow continuously from the exterior overhang into the front entry and reception areas, maintaining angles formed by the exterior steel framing. This makes for a unique and intriguing interior design with sloped walls, ceilings, and windows that admit generous amounts of natural lighting throughout. Insulated metal roof and wall panels top off this project, offering an efficient and aesthetically pleasing building envelope.

#### **Legacy Steel**

Amherst, WI

BUILDER: Guzman Case Corporation

GC: Jackson I. Case

**ERECTOR:** Central Wisconsin Steel Building Erectors, Inc.

ARCHITECT: Jackson I. Case