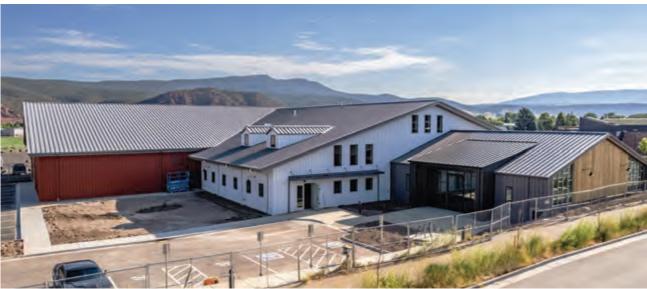

## 

This state-of-the-art facility serves as headquarters of the Northwest Line Joint Apprenticeship Training Committee and a training center for aspiring linemen—skilled professionals who specialize in high-voltage power lines. The project encompasses two custom metal buildings totaling over 40,000 sf. The main building boasts eave and ridge heights of 32' and 48', respectively, sufficient to house lineman poles in a 14,000 sf indoor training yard. Amenities include a mezzanine that overlooks the training area, translucent wall panels that convey natural light, classrooms, office, and storage. A 18,000 sf structure houses a board room, conference and break rooms, offices, a commercial kitchen, and three partitioned classrooms that easily convert into a 5,000 sf multipurpose room. An IMP roof helped the project meet code requirements, while the walls utilize a stylish mix of IMP, CMU, and flat panel siding.

#### NW Line JATC

Battle Ground, WA

BUILDER: JHC Commercial, LLC GC: JHC Commercial, LLC ERECTOR: JH Kelly ARCHITECT: CIDA, Inc.