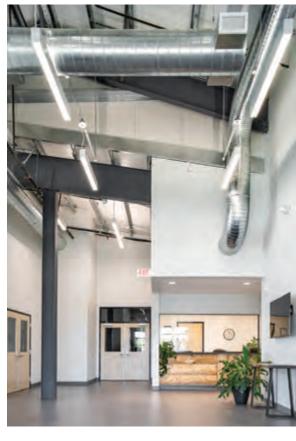

## BRONZE

Combining manufacturing and office space, this 44,800 sf facility is the new home of Legacy Steel—a service center offering steel fabrication, welding, and painting. The 42,000 sf manufacturing area includes a 5-ton top running crane and ample room for fabrication and a powder coating paint line. A covered courtyard and main entry echo the building's frame shape and proportions, creating visual interest. Steel soffit panels appear to flow continuously from the exterior overhang into the front entry and reception areas, maintaining angles formed by the exterior steel framing. This makes for a unique and intriguing interior design with sloped walls, ceilings, and windows that admit generous amounts of natural lighting throughout. Insulated metal roof and wall panels top off this project, offering an efficient and aesthetically pleasing building envelope.

#### **Legacy Steel**

Amherst, WI

BUILDER: Guzman Case Corporation

GC: Jackson I. Case

**ERECTOR:** Central Wisconsin Steel Building Erectors, Inc.

ARCHITECT: Jackson I. Case