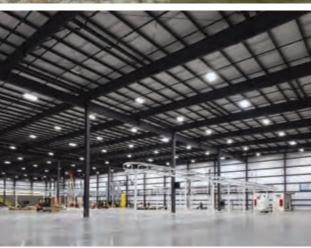

## BRONZE

Combining manufacturing and office space, this 44,800 sf facility is the new home of Legacy Steel—a service center offering steel fabrication, welding, and painting. The 42,000 sf manufacturing area includes a 5-ton top running crane and ample room for fabrication and a powder coating paint line. A covered courtyard and main entry echo the building's frame shape and proportions, creating visual interest. Steel soffit panels appear to flow continuously from the exterior overhang into the front entry and reception areas, maintaining angles formed by the exterior steel framing. This makes for a unique and intriguing interior design with sloped walls, ceilings, and windows that admit generous amounts of natural lighting throughout. Insulated metal roof and wall panels top off this project, offering an efficient and aesthetically pleasing building envelope.

#### **Legacy Steel**

Amherst, WI

BUILDER: Guzman Case Corporation

GC: Jackson I. Case

**ERECTOR:** Central Wisconsin Steel Building Erectors, Inc.

ARCHITECT: Jackson I. Case