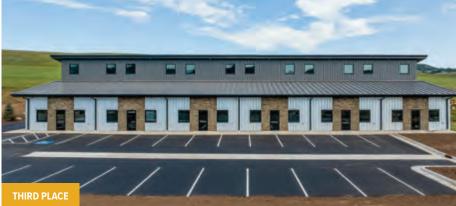

## BRONZE

Combining manufacturing and office space, this 44,800 sf facility is the new home of Legacy Steel—a service center offering steel fabrication, welding, and painting. The 42,000 sf manufacturing area includes a 5-ton top running crane and ample room for fabrication and a powder coating paint line. A covered courtyard and main entry echo the building's frame shape and proportions, creating visual interest. Steel soffit panels appear to flow continuously from the exterior overhang into the front entry and reception areas, maintaining angles formed by the exterior steel framing. This makes for a unique and intriguing interior design with sloped walls, ceilings, and windows that admit generous amounts of natural lighting throughout. Insulated metal roof and wall panels top off this project, offering an efficient and aesthetically pleasing building envelope.

#### **Legacy Steel**

Amherst, WI

BUILDER: Guzman Case Corporation

GC: Jackson I. Case

**ERECTOR:** Central Wisconsin Steel Building Erectors, Inc.

ARCHITECT: Jackson I. Case