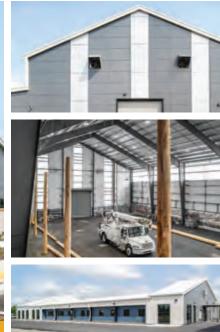

## BRONZE

Combining manufacturing and office space, this 44,800 sf facility is the new home of Legacy Steel—a service center offering steel fabrication, welding, and painting. The 42,000 sf manufacturing area includes a 5-ton top running crane and ample room for fabrication and a powder coating paint line. A covered courtyard and main entry echo the building's frame shape and proportions, creating visual interest. Steel soffit panels appear to flow continuously from the exterior overhang into the front entry and reception areas, maintaining angles formed by the exterior steel framing. This makes for a unique and intriguing interior design with sloped walls, ceilings, and windows that admit generous amounts of natural lighting throughout. Insulated metal roof and wall panels top off this project, offering an efficient and aesthetically pleasing building envelope.

#### **Legacy Steel**

Amherst, WI

BUILDER: Guzman Case Corporation

GC: Jackson I. Case

**ERECTOR:** Central Wisconsin Steel Building Erectors, Inc.

ARCHITECT: Jackson I. Case