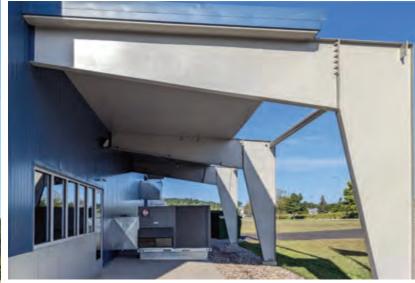

## BRONZE

Combining manufacturing and office space, this 44,800 sf facility is the new home of Legacy Steel—a service center offering steel fabrication, welding, and painting. The 42,000 sf manufacturing area includes a 5-ton top running crane and ample room for fabrication and a powder coating paint line. A covered courtyard and main entry echo the building's frame shape and proportions, creating visual interest. Steel soffit panels appear to flow continuously from the exterior overhang into the front entry and reception areas, maintaining angles formed by the exterior steel framing. This makes for a unique and intriguing interior design with sloped walls, ceilings, and windows that admit generous amounts of natural lighting throughout. Insulated metal roof and wall panels top off this project, offering an efficient and aesthetically pleasing building envelope.

#### **Legacy Steel**

Amherst, WI

BUILDER: Guzman Case Corporation

GC: Jackson I. Case

**ERECTOR:** Central Wisconsin Steel Building Erectors, Inc.

ARCHITECT: Jackson I. Case