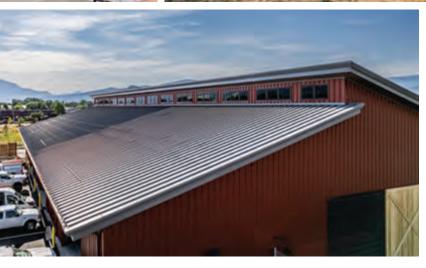

## 

This state-of-the-art facility serves as headquarters of the Northwest Line Joint Apprenticeship Training Committee and a training center for aspiring linemen—skilled professionals who specialize in high-voltage power lines. The project encompasses two custom metal buildings totaling over 40,000 sf. The main building boasts eave and ridge heights of 32' and 48', respectively, sufficient to house lineman poles in a 14,000 sf indoor training yard. Amenities include a mezzanine that overlooks the training area, translucent wall panels that convey natural light, classrooms, office, and storage. A 18,000 sf structure houses a board room, conference and break rooms, offices, a commercial kitchen, and three partitioned classrooms that easily convert into a 5,000 sf multipurpose room. An IMP roof helped the project meet code requirements, while the walls utilize a stylish mix of IMP, CMU, and flat panel siding.

#### NW Line JATC

Battle Ground, WA

BUILDER: JHC Commercial, LLC GC: JHC Commercial, LLC ERECTOR: JH Kelly ARCHITECT: CIDA, Inc.