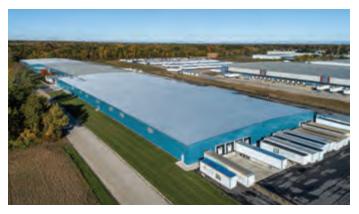

## SILVER

This project comprises three interconnected custom metal buildings—a warehouse, a retail and office space, and a showroom—for one of the largest suppliers of structural building products, components, and services in the U.S. residential construction market. The warehouse features an off-ridge monitor with clerestory windows for daylighting. The retail and office building is perpendicular to the warehouse, requiring a large hip with varying roof pitches to accommodate differing ridge heights. It also features five large roof top dormers and a mezzanine, with an elevated mechanical platform and interior stairwell opening. The showroom's custom metal framed entry and variable roof pitch entry canopy convey style. Each building features American's Loc Seam 360 roof system and R-Panel and Reverse R-Panel wall panels in differing colors, providing visual contrast and interest.

#### **Builders First Source**

Carbondale, CO

BUILDER: Big Johnson Construction GC: FCI Constructors ERECTOR: Big Johnson Construction ARCHITECT: Neo Studio