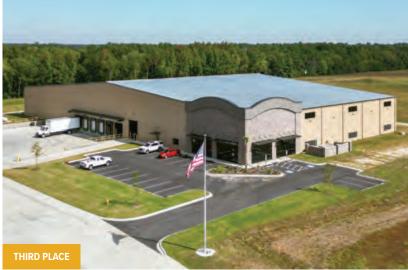

## BRONZE

Combining manufacturing and office space, this 44,800 sf facility is the new home of Legacy Steel—a service center offering steel fabrication, welding, and painting. The 42,000 sf manufacturing area includes a 5-ton top running crane and ample room for fabrication and a powder coating paint line. A covered courtyard and main entry echo the building's frame shape and proportions, creating visual interest. Steel soffit panels appear to flow continuously from the exterior overhang into the front entry and reception areas, maintaining angles formed by the exterior steel framing. This makes for a unique and intriguing interior design with sloped walls, ceilings, and windows that admit generous amounts of natural lighting throughout. Insulated metal roof and wall panels top off this project, offering an efficient and aesthetically pleasing building envelope.

#### **Legacy Steel**

Amherst, WI

BUILDER: Guzman Case Corporation

GC: Jackson I. Case

**ERECTOR:** Central Wisconsin Steel Building Erectors, Inc.

ARCHITECT: Jackson I. Case