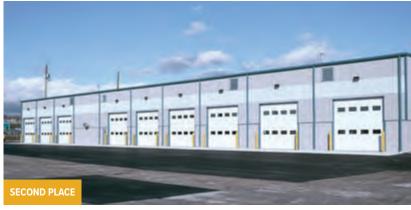

## SILVER

This project comprises three interconnected custom metal buildings—a warehouse, a retail and office space, and a showroom—for one of the largest suppliers of structural building products, components, and services in the U.S. residential construction market. The warehouse features an off-ridge monitor with clerestory windows for daylighting. The retail and office building is perpendicular to the warehouse, requiring a large hip with varying roof pitches to accommodate differing ridge heights. It also features five large roof top dormers and a mezzanine, with an elevated mechanical platform and interior stairwell opening. The showroom's custom metal framed entry and variable roof pitch entry canopy convey style. Each building features American's Loc Seam 360 roof system and R-Panel and Reverse R-Panel wall panels in differing colors, providing visual contrast and interest.

#### **Builders First Source**

Carbondale, CO

BUILDER: Big Johnson Construction GC: FCI Constructors ERECTOR: Big Johnson Construction ARCHITECT: Neo Studio