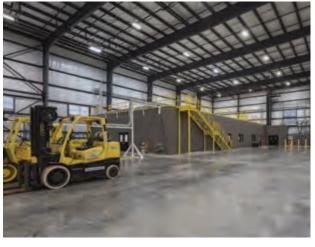

## BRONZE

Combining manufacturing and office space, this 44,800 sf facility is the new home of Legacy Steel—a service center offering steel fabrication, welding, and painting. The 42,000 sf manufacturing area includes a 5-ton top running crane and ample room for fabrication and a powder coating paint line. A covered courtyard and main entry echo the building's frame shape and proportions, creating visual interest. Steel soffit panels appear to flow continuously from the exterior overhang into the front entry and reception areas, maintaining angles formed by the exterior steel framing. This makes for a unique and intriguing interior design with sloped walls, ceilings, and windows that admit generous amounts of natural lighting throughout. Insulated metal roof and wall panels top off this project, offering an efficient and aesthetically pleasing building envelope.