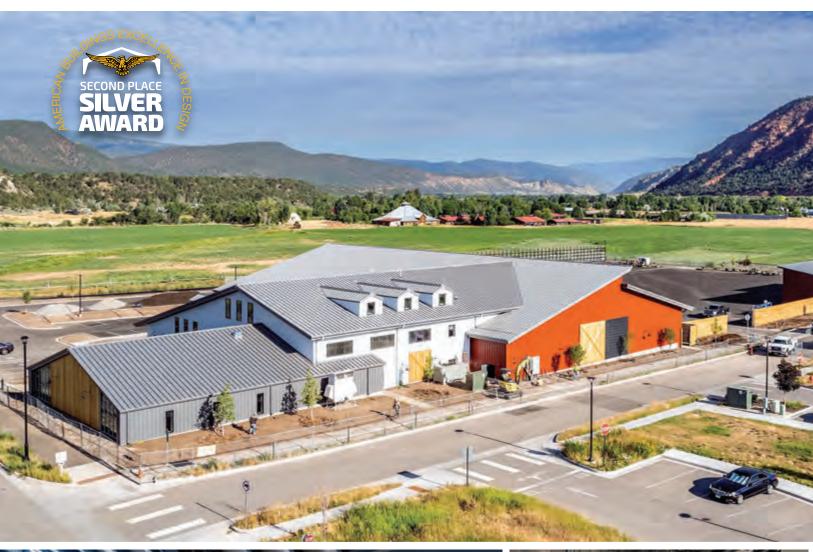

## SILVER

This project comprises three interconnected custom metal buildings—a warehouse, a retail and office space, and a showroom—for one of the largest suppliers of structural building products, components, and services in the U.S. residential construction market. The warehouse features an off-ridge monitor with clerestory windows for daylighting. The retail and office building is perpendicular to the warehouse, requiring a large hip with varying roof pitches to accommodate differing ridge heights. It also features five large roof top dormers and a mezzanine, with an elevated mechanical platform and interior stairwell opening. The showroom's custom metal framed entry and variable roof pitch entry canopy convey style. Each building features American's Loc Seam 360 roof system and R-Panel and Reverse R-Panel wall panels in differing colors, providing visual contrast and interest.

#### **Builders First Source**

Carbondale, CO

BUILDER: Big Johnson Construction GC: FCI Constructors ERECTOR: Big Johnson Construction ARCHITECT: Neo Studio