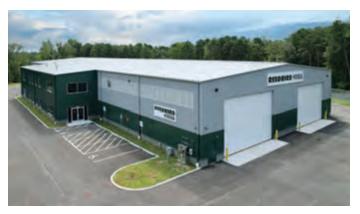

## BRONZE

Combining manufacturing and office space, this 44,800 sf facility is the new home of Legacy Steel—a service center offering steel fabrication, welding, and painting. The 42,000 sf manufacturing area includes a 5-ton top running crane and ample room for fabrication and a powder coating paint line. A covered courtyard and main entry echo the building's frame shape and proportions, creating visual interest. Steel soffit panels appear to flow continuously from the exterior overhang into the front entry and reception areas, maintaining angles formed by the exterior steel framing. This makes for a unique and intriguing interior design with sloped walls, ceilings, and windows that admit generous amounts of natural lighting throughout. Insulated metal roof and wall panels top off this project, offering an efficient and aesthetically pleasing building envelope.

#### **Legacy Steel**

Amherst, WI

BUILDER: Guzman Case Corporation

GC: Jackson I. Case

**ERECTOR:** Central Wisconsin Steel Building Erectors, Inc.

ARCHITECT: Jackson I. Case