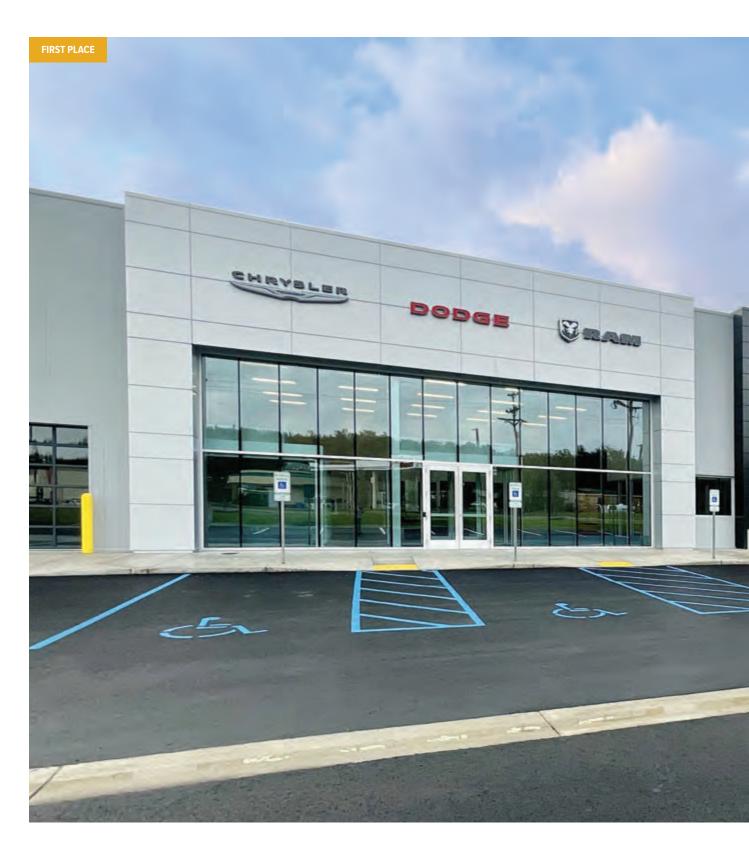

## SILVER

This project comprises three interconnected custom metal buildings—a warehouse, a retail and office space, and a showroom—for one of the largest suppliers of structural building products, components, and services in the U.S. residential construction market. The warehouse features an off-ridge monitor with clerestory windows for daylighting. The retail and office building is perpendicular to the warehouse, requiring a large hip with varying roof pitches to accommodate differing ridge heights. It also features five large roof top dormers and a mezzanine, with an elevated mechanical platform and interior stairwell opening. The showroom's custom metal framed entry and variable roof pitch entry canopy convey style. Each building features American's Loc Seam 360 roof system and R-Panel and Reverse R-Panel wall panels in differing colors, providing visual contrast and interest.

#### **Builders First Source**

Carbondale, CO

BUILDER: Big Johnson Construction GC: FCI Constructors ERECTOR: Big Johnson Construction ARCHITECT: Neo Studio