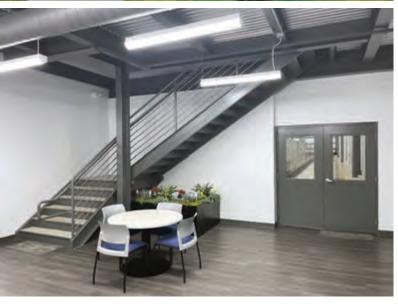

## 

This state-of-the-art facility serves as headquarters of the Northwest Line Joint Apprenticeship Training Committee and a training center for aspiring linemen—skilled professionals who specialize in high-voltage power lines. The project encompasses two custom metal buildings totaling over 40,000 sf. The main building boasts eave and ridge heights of 32' and 48', respectively, sufficient to house lineman poles in a 14,000 sf indoor training yard. Amenities include a mezzanine that overlooks the training area, translucent wall panels that convey natural light, classrooms, office, and storage. A 18,000 sf structure houses a board room, conference and break rooms, offices, a commercial kitchen, and three partitioned classrooms that easily convert into a 5,000 sf multipurpose room. An IMP roof helped the project meet code requirements, while the walls utilize a stylish mix of IMP, CMU, and flat panel siding.

#### NW Line JATC

Battle Ground, WA

BUILDER: JHC Commercial, LLC GC: JHC Commercial, LLC ERECTOR: JH Kelly ARCHITECT: CIDA, Inc.