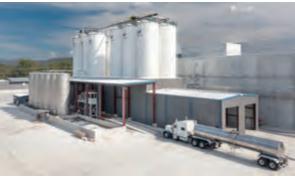

## BRONZE

Combining manufacturing and office space, this 44,800 sf facility is the new home of Legacy Steel—a service center offering steel fabrication, welding, and painting. The 42,000 sf manufacturing area includes a 5-ton top running crane and ample room for fabrication and a powder coating paint line. A covered courtyard and main entry echo the building's frame shape and proportions, creating visual interest. Steel soffit panels appear to flow continuously from the exterior overhang into the front entry and reception areas, maintaining angles formed by the exterior steel framing. This makes for a unique and intriguing interior design with sloped walls, ceilings, and windows that admit generous amounts of natural lighting throughout. Insulated metal roof and wall panels top off this project, offering an efficient and aesthetically pleasing building envelope.

#### **Legacy Steel**

Amherst, WI

BUILDER: Guzman Case Corporation

GC: Jackson I. Case

**ERECTOR:** Central Wisconsin Steel Building Erectors, Inc.

ARCHITECT: Jackson I. Case