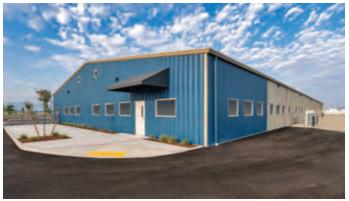

## 

This state-of-the-art facility serves as headquarters of the Northwest Line Joint Apprenticeship Training Committee and a training center for aspiring linemen—skilled professionals who specialize in high-voltage power lines. The project encompasses two custom metal buildings totaling over 40,000 sf. The main building boasts eave and ridge heights of 32' and 48', respectively, sufficient to house lineman poles in a 14,000 sf indoor training yard. Amenities include a mezzanine that overlooks the training area, translucent wall panels that convey natural light, classrooms, office, and storage. A 18,000 sf structure houses a board room, conference and break rooms, offices, a commercial kitchen, and three partitioned classrooms that easily convert into a 5,000 sf multipurpose room. An IMP roof helped the project meet code requirements, while the walls utilize a stylish mix of IMP, CMU, and flat panel siding.

#### NW Line JATC

Battle Ground, WA

BUILDER: JHC Commercial, LLC GC: JHC Commercial, LLC ERECTOR: JH Kelly ARCHITECT: CIDA, Inc.