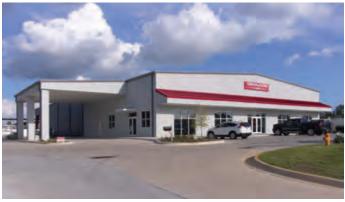

## 

This state-of-the-art facility serves as headquarters of the Northwest Line Joint Apprenticeship Training Committee and a training center for aspiring linemen—skilled professionals who specialize in high-voltage power lines. The project encompasses two custom metal buildings totaling over 40,000 sf. The main building boasts eave and ridge heights of 32' and 48', respectively, sufficient to house lineman poles in a 14,000 sf indoor training yard. Amenities include a mezzanine that overlooks the training area, translucent wall panels that convey natural light, classrooms, office, and storage. A 18,000 sf structure houses a board room, conference and break rooms, offices, a commercial kitchen, and three partitioned classrooms that easily convert into a 5,000 sf multipurpose room. An IMP roof helped the project meet code requirements, while the walls utilize a stylish mix of IMP, CMU, and flat panel siding.

#### NW Line JATC

Battle Ground, WA

BUILDER: JHC Commercial, LLC GC: JHC Commercial, LLC ERECTOR: JH Kelly ARCHITECT: CIDA, Inc.