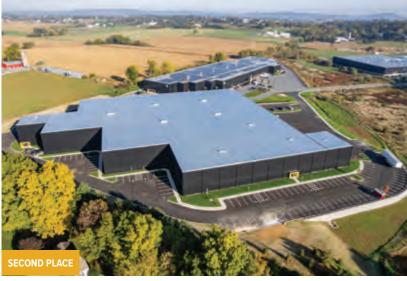

## SILVER

This project comprises three interconnected custom metal buildings—a warehouse, a retail and office space, and a showroom—for one of the largest suppliers of structural building products, components, and services in the U.S. residential construction market. The warehouse features an off-ridge monitor with clerestory windows for daylighting. The retail and office building is perpendicular to the warehouse, requiring a large hip with varying roof pitches to accommodate differing ridge heights. It also features five large roof top dormers and a mezzanine, with an elevated mechanical platform and interior stairwell opening. The showroom's custom metal framed entry and variable roof pitch entry canopy convey style. Each building features American's Loc Seam 360 roof system and R-Panel and Reverse R-Panel wall panels in differing colors, providing visual contrast and interest.

#### **Builders First Source**

Carbondale, CO

BUILDER: Big Johnson Construction GC: FCI Constructors ERECTOR: Big Johnson Construction ARCHITECT: Neo Studio