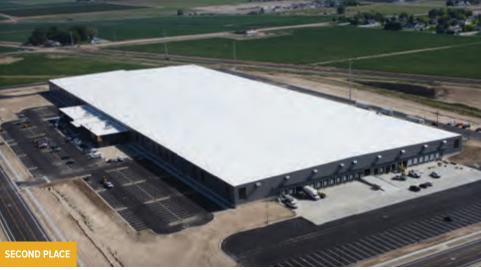

## SILVER

This project comprises three interconnected custom metal buildings—a warehouse, a retail and office space, and a showroom—for one of the largest suppliers of structural building products, components, and services in the U.S. residential construction market. The warehouse features an off-ridge monitor with clerestory windows for daylighting. The retail and office building is perpendicular to the warehouse, requiring a large hip with varying roof pitches to accommodate differing ridge heights. It also features five large roof top dormers and a mezzanine, with an elevated mechanical platform and interior stairwell opening. The showroom's custom metal framed entry and variable roof pitch entry canopy convey style. Each building features American's Loc Seam 360 roof system and R-Panel and Reverse R-Panel wall panels in differing colors, providing visual contrast and interest.

#### **Builders First Source**

Carbondale, CO

BUILDER: Big Johnson Construction GC: FCI Constructors ERECTOR: Big Johnson Construction ARCHITECT: Neo Studio