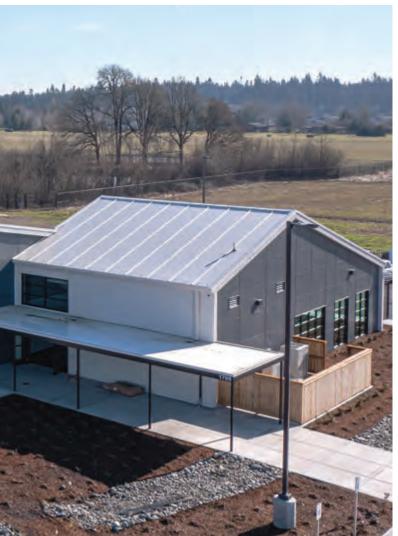

## 

This state-of-the-art facility serves as headquarters of the Northwest Line Joint Apprenticeship Training Committee and a training center for aspiring linemen—skilled professionals who specialize in high-voltage power lines. The project encompasses two custom metal buildings totaling over 40,000 sf. The main building boasts eave and ridge heights of 32' and 48', respectively, sufficient to house lineman poles in a 14,000 sf indoor training yard. Amenities include a mezzanine that overlooks the training area, translucent wall panels that convey natural light, classrooms, office, and storage. A 18,000 sf structure houses a board room, conference and break rooms, offices, a commercial kitchen, and three partitioned classrooms that easily convert into a 5,000 sf multipurpose room. An IMP roof helped the project meet code requirements, while the walls utilize a stylish mix of IMP, CMU, and flat panel siding.

#### NW Line JATC

Battle Ground, WA

BUILDER: JHC Commercial, LLC GC: JHC Commercial, LLC ERECTOR: JH Kelly ARCHITECT: CIDA, Inc.