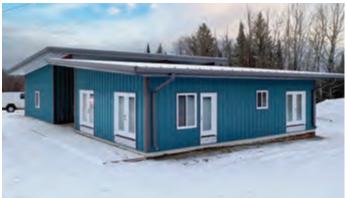

## BRONZE

Combining manufacturing and office space, this 44,800 sf facility is the new home of Legacy Steel—a service center offering steel fabrication, welding, and painting. The 42,000 sf manufacturing area includes a 5-ton top running crane and ample room for fabrication and a powder coating paint line. A covered courtyard and main entry echo the building's frame shape and proportions, creating visual interest. Steel soffit panels appear to flow continuously from the exterior overhang into the front entry and reception areas, maintaining angles formed by the exterior steel framing. This makes for a unique and intriguing interior design with sloped walls, ceilings, and windows that admit generous amounts of natural lighting throughout. Insulated metal roof and wall panels top off this project, offering an efficient and aesthetically pleasing building envelope.

#### **Legacy Steel**

Amherst, WI

BUILDER: Guzman Case Corporation

GC: Jackson I. Case

**ERECTOR:** Central Wisconsin Steel Building Erectors, Inc.

ARCHITECT: Jackson I. Case