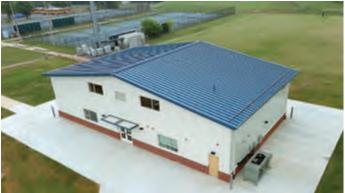

## 

This state-of-the-art facility serves as headquarters of the Northwest Line Joint Apprenticeship Training Committee and a training center for aspiring linemen—skilled professionals who specialize in high-voltage power lines. The project encompasses two custom metal buildings totaling over 40,000 sf. The main building boasts eave and ridge heights of 32' and 48', respectively, sufficient to house lineman poles in a 14,000 sf indoor training yard. Amenities include a mezzanine that overlooks the training area, translucent wall panels that convey natural light, classrooms, office, and storage. A 18,000 sf structure houses a board room, conference and break rooms, offices, a commercial kitchen, and three partitioned classrooms that easily convert into a 5,000 sf multipurpose room. An IMP roof helped the project meet code requirements, while the walls utilize a stylish mix of IMP, CMU, and flat panel siding.

#### NW Line JATC

Battle Ground, WA

BUILDER: JHC Commercial, LLC GC: JHC Commercial, LLC ERECTOR: JH Kelly ARCHITECT: CIDA, Inc.