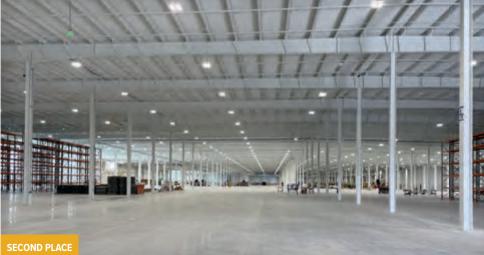

## SILVER

This project comprises three interconnected custom metal buildings—a warehouse, a retail and office space, and a showroom—for one of the largest suppliers of structural building products, components, and services in the U.S. residential construction market. The warehouse features an off-ridge monitor with clerestory windows for daylighting. The retail and office building is perpendicular to the warehouse, requiring a large hip with varying roof pitches to accommodate differing ridge heights. It also features five large roof top dormers and a mezzanine, with an elevated mechanical platform and interior stairwell opening. The showroom's custom metal framed entry and variable roof pitch entry canopy convey style. Each building features American's Loc Seam 360 roof system and R-Panel and Reverse R-Panel wall panels in differing colors, providing visual contrast and interest.

#### **Builders First Source**

Carbondale, CO

BUILDER: Big Johnson Construction GC: FCI Constructors ERECTOR: Big Johnson Construction ARCHITECT: Neo Studio