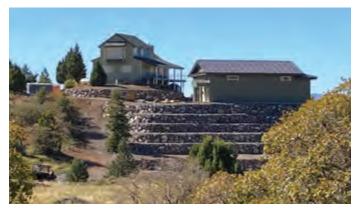

## 

This state-of-the-art facility serves as headquarters of the Northwest Line Joint Apprenticeship Training Committee and a training center for aspiring linemen—skilled professionals who specialize in high-voltage power lines. The project encompasses two custom metal buildings totaling over 40,000 sf. The main building boasts eave and ridge heights of 32' and 48', respectively, sufficient to house lineman poles in a 14,000 sf indoor training yard. Amenities include a mezzanine that overlooks the training area, translucent wall panels that convey natural light, classrooms, office, and storage. A 18,000 sf structure houses a board room, conference and break rooms, offices, a commercial kitchen, and three partitioned classrooms that easily convert into a 5,000 sf multipurpose room. An IMP roof helped the project meet code requirements, while the walls utilize a stylish mix of IMP, CMU, and flat panel siding.

#### NW Line JATC

Battle Ground, WA

BUILDER: JHC Commercial, LLC GC: JHC Commercial, LLC ERECTOR: JH Kelly ARCHITECT: CIDA, Inc.