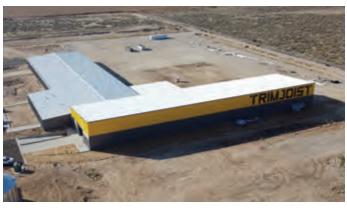

## SILVER

This project comprises three interconnected custom metal buildings—a warehouse, a retail and office space, and a showroom—for one of the largest suppliers of structural building products, components, and services in the U.S. residential construction market. The warehouse features an off-ridge monitor with clerestory windows for daylighting. The retail and office building is perpendicular to the warehouse, requiring a large hip with varying roof pitches to accommodate differing ridge heights. It also features five large roof top dormers and a mezzanine, with an elevated mechanical platform and interior stairwell opening. The showroom's custom metal framed entry and variable roof pitch entry canopy convey style. Each building features American's Loc Seam 360 roof system and R-Panel and Reverse R-Panel wall panels in differing colors, providing visual contrast and interest.

#### **Builders First Source**

Carbondale, CO

BUILDER: Big Johnson Construction GC: FCI Constructors ERECTOR: Big Johnson Construction ARCHITECT: Neo Studio