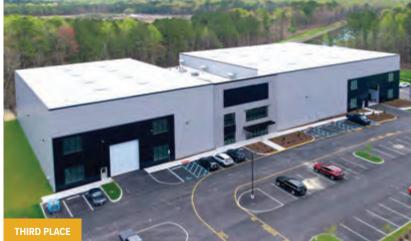

## BRONZE

Combining manufacturing and office space, this 44,800 sf facility is the new home of Legacy Steel—a service center offering steel fabrication, welding, and painting. The 42,000 sf manufacturing area includes a 5-ton top running crane and ample room for fabrication and a powder coating paint line. A covered courtyard and main entry echo the building's frame shape and proportions, creating visual interest. Steel soffit panels appear to flow continuously from the exterior overhang into the front entry and reception areas, maintaining angles formed by the exterior steel framing. This makes for a unique and intriguing interior design with sloped walls, ceilings, and windows that admit generous amounts of natural lighting throughout. Insulated metal roof and wall panels top off this project, offering an efficient and aesthetically pleasing building envelope.

#### **Legacy Steel**

Amherst, WI

BUILDER: Guzman Case Corporation

GC: Jackson I. Case

**ERECTOR:** Central Wisconsin Steel Building Erectors, Inc.

ARCHITECT: Jackson I. Case