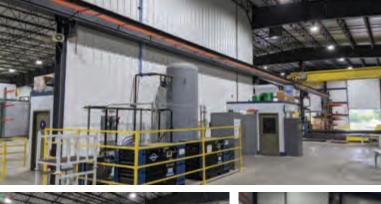

## BRONZE

Combining manufacturing and office space, this 44,800 sf facility is the new home of Legacy Steel—a service center offering steel fabrication, welding, and painting. The 42,000 sf manufacturing area includes a 5-ton top running crane and ample room for fabrication and a powder coating paint line. A covered courtyard and main entry echo the building's frame shape and proportions, creating visual interest. Steel soffit panels appear to flow continuously from the exterior overhang into the front entry and reception areas, maintaining angles formed by the exterior steel framing. This makes for a unique and intriguing interior design with sloped walls, ceilings, and windows that admit generous amounts of natural lighting throughout. Insulated metal roof and wall panels top off this project, offering an efficient and aesthetically pleasing building envelope.

#### **Legacy Steel**

Amherst, WI

BUILDER: Guzman Case Corporation

GC: Jackson I. Case

**ERECTOR:** Central Wisconsin Steel Building Erectors, Inc.

ARCHITECT: Jackson I. Case