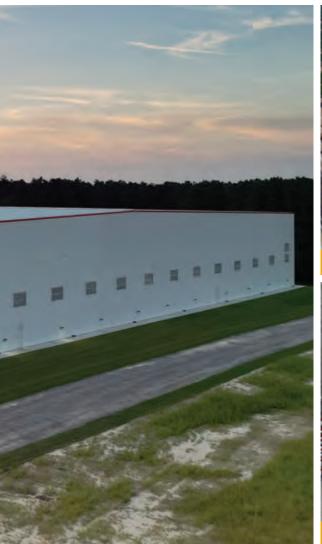

## SILVER

This project comprises three interconnected custom metal buildings—a warehouse, a retail and office space, and a showroom—for one of the largest suppliers of structural building products, components, and services in the U.S. residential construction market. The warehouse features an off-ridge monitor with clerestory windows for daylighting. The retail and office building is perpendicular to the warehouse, requiring a large hip with varying roof pitches to accommodate differing ridge heights. It also features five large roof top dormers and a mezzanine, with an elevated mechanical platform and interior stairwell opening. The showroom's custom metal framed entry and variable roof pitch entry canopy convey style. Each building features American's Loc Seam 360 roof system and R-Panel and Reverse R-Panel wall panels in differing colors, providing visual contrast and interest.

#### **Builders First Source**

Carbondale, CO

BUILDER: Big Johnson Construction GC: FCI Constructors ERECTOR: Big Johnson Construction ARCHITECT: Neo Studio