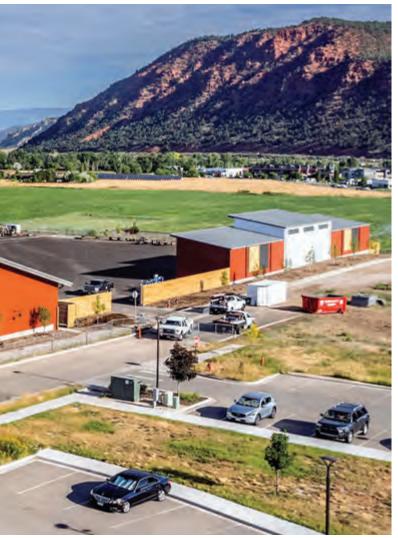

## SILVER

This project comprises three interconnected custom metal buildings—a warehouse, a retail and office space, and a showroom—for one of the largest suppliers of structural building products, components, and services in the U.S. residential construction market. The warehouse features an off-ridge monitor with clerestory windows for daylighting. The retail and office building is perpendicular to the warehouse, requiring a large hip with varying roof pitches to accommodate differing ridge heights. It also features five large roof top dormers and a mezzanine, with an elevated mechanical platform and interior stairwell opening. The showroom's custom metal framed entry and variable roof pitch entry canopy convey style. Each building features American's Loc Seam 360 roof system and R-Panel and Reverse R-Panel wall panels in differing colors, providing visual contrast and interest.

#### **Builders First Source**

Carbondale, CO

BUILDER: Big Johnson Construction GC: FCI Constructors ERECTOR: Big Johnson Construction ARCHITECT: Neo Studio