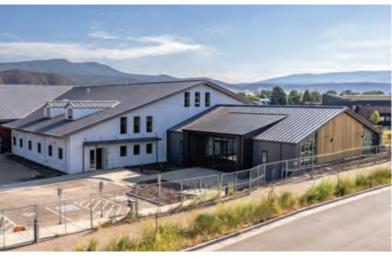

## 

This state-of-the-art facility serves as headquarters of the Northwest Line Joint Apprenticeship Training Committee and a training center for aspiring linemen—skilled professionals who specialize in high-voltage power lines. The project encompasses two custom metal buildings totaling over 40,000 sf. The main building boasts eave and ridge heights of 32' and 48', respectively, sufficient to house lineman poles in a 14,000 sf indoor training yard. Amenities include a mezzanine that overlooks the training area, translucent wall panels that convey natural light, classrooms, office, and storage. A 18,000 sf structure houses a board room, conference and break rooms, offices, a commercial kitchen, and three partitioned classrooms that easily convert into a 5,000 sf multipurpose room. An IMP roof helped the project meet code requirements, while the walls utilize a stylish mix of IMP, CMU, and flat panel siding.

#### NW Line JATC

Battle Ground, WA

BUILDER: JHC Commercial, LLC GC: JHC Commercial, LLC ERECTOR: JH Kelly ARCHITECT: CIDA, Inc.