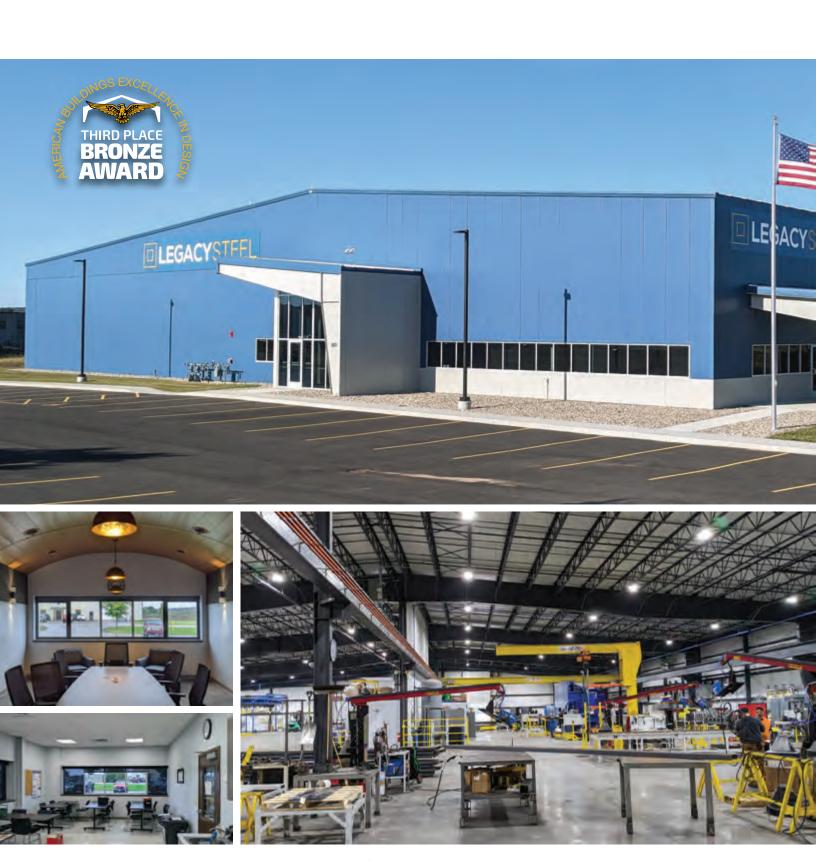

## BRONZE

Combining manufacturing and office space, this 44,800 sf facility is the new home of Legacy Steel—a service center offering steel fabrication, welding, and painting. The 42,000 sf manufacturing area includes a 5-ton top running crane and ample room for fabrication and a powder coating paint line. A covered courtyard and main entry echo the building's frame shape and proportions, creating visual interest. Steel soffit panels appear to flow continuously from the exterior overhang into the front entry and reception areas, maintaining angles formed by the exterior steel framing. This makes for a unique and intriguing interior design with sloped walls, ceilings, and windows that admit generous amounts of natural lighting throughout. Insulated metal roof and wall panels top off this project, offering an efficient and aesthetically pleasing building envelope.

#### **Legacy Steel**

Amherst, WI

BUILDER: Guzman Case Corporation

GC: Jackson I. Case

**ERECTOR:** Central Wisconsin Steel Building Erectors, Inc.

ARCHITECT: Jackson I. Case