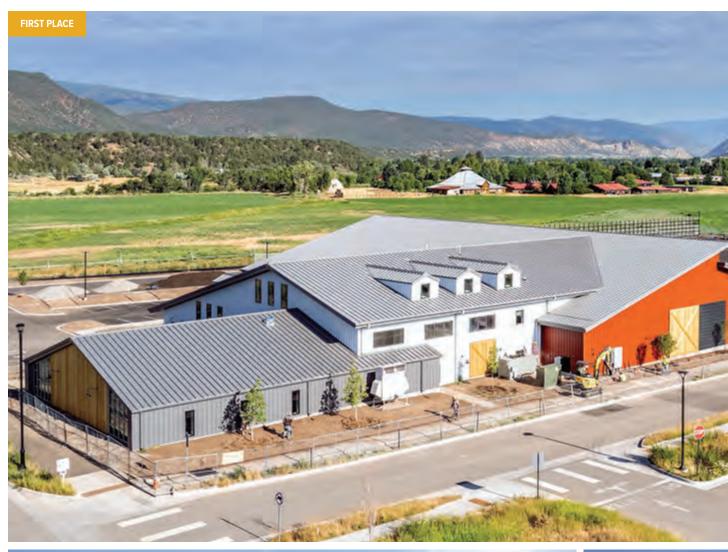

## 

This state-of-the-art facility serves as headquarters of the Northwest Line Joint Apprenticeship Training Committee and a training center for aspiring linemen—skilled professionals who specialize in high-voltage power lines. The project encompasses two custom metal buildings totaling over 40,000 sf. The main building boasts eave and ridge heights of 32' and 48', respectively, sufficient to house lineman poles in a 14,000 sf indoor training yard. Amenities include a mezzanine that overlooks the training area, translucent wall panels that convey natural light, classrooms, office, and storage. A 18,000 sf structure houses a board room, conference and break rooms, offices, a commercial kitchen, and three partitioned classrooms that easily convert into a 5,000 sf multipurpose room. An IMP roof helped the project meet code requirements, while the walls utilize a stylish mix of IMP, CMU, and flat panel siding.

#### NW Line JATC

Battle Ground, WA

BUILDER: JHC Commercial, LLC GC: JHC Commercial, LLC ERECTOR: JH Kelly ARCHITECT: CIDA, Inc.