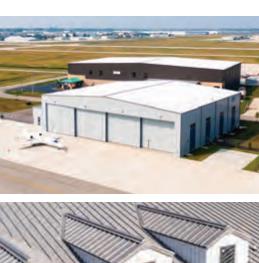

## SILVER

This project comprises three interconnected custom metal buildings—a warehouse, a retail and office space, and a showroom—for one of the largest suppliers of structural building products, components, and services in the U.S. residential construction market. The warehouse features an off-ridge monitor with clerestory windows for daylighting. The retail and office building is perpendicular to the warehouse, requiring a large hip with varying roof pitches to accommodate differing ridge heights. It also features five large roof top dormers and a mezzanine, with an elevated mechanical platform and interior stairwell opening. The showroom's custom metal framed entry and variable roof pitch entry canopy convey style. Each building features American's Loc Seam 360 roof system and R-Panel and Reverse R-Panel wall panels in differing colors, providing visual contrast and interest.

#### **Builders First Source**

Carbondale, CO

BUILDER: Big Johnson Construction GC: FCI Constructors ERECTOR: Big Johnson Construction ARCHITECT: Neo Studio