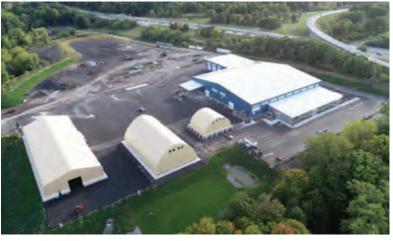

## 

This state-of-the-art facility serves as headquarters of the Northwest Line Joint Apprenticeship Training Committee and a training center for aspiring linemen—skilled professionals who specialize in high-voltage power lines. The project encompasses two custom metal buildings totaling over 40,000 sf. The main building boasts eave and ridge heights of 32' and 48', respectively, sufficient to house lineman poles in a 14,000 sf indoor training yard. Amenities include a mezzanine that overlooks the training area, translucent wall panels that convey natural light, classrooms, office, and storage. A 18,000 sf structure houses a board room, conference and break rooms, offices, a commercial kitchen, and three partitioned classrooms that easily convert into a 5,000 sf multipurpose room. An IMP roof helped the project meet code requirements, while the walls utilize a stylish mix of IMP, CMU, and flat panel siding.

#### NW Line JATC

Battle Ground, WA

BUILDER: JHC Commercial, LLC GC: JHC Commercial, LLC ERECTOR: JH Kelly ARCHITECT: CIDA, Inc.