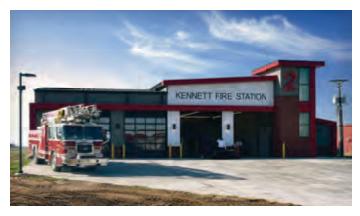

#### **GOVERNMENT / INSTITUTIONAL**

Kennett Fire Station Kennett, MO

BUILDER: Zoellner Construction Co., Inc. GC: Zoellner Construction Co., Inc. ERECTOR: Zoellner Construction Co., Inc. ARCHITECT: Dille Pollard Architecture