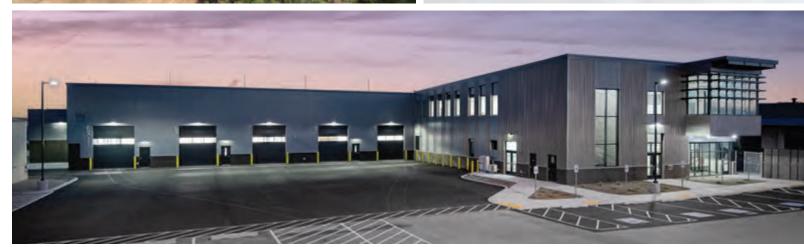

## 

This state-of-the-art facility serves as headquarters of the Northwest Line Joint Apprenticeship Training Committee and a training center for aspiring linemen—skilled professionals who specialize in high-voltage power lines. The project encompasses two custom metal buildings totaling over 40,000 sf. The main building boasts eave and ridge heights of 32' and 48', respectively, sufficient to house lineman poles in a 14,000 sf indoor training yard. Amenities include a mezzanine that overlooks the training area, translucent wall panels that convey natural light, classrooms, office, and storage. A 18,000 sf structure houses a board room, conference and break rooms, offices, a commercial kitchen, and three partitioned classrooms that easily convert into a 5,000 sf multipurpose room. An IMP roof helped the project meet code requirements, while the walls utilize a stylish mix of IMP, CMU, and flat panel siding.

#### NW Line JATC

Battle Ground, WA

BUILDER: JHC Commercial, LLC GC: JHC Commercial, LLC ERECTOR: JH Kelly ARCHITECT: CIDA, Inc.