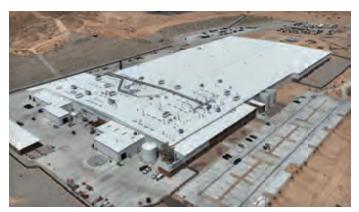

## BRONZE

Combining manufacturing and office space, this 44,800 sf facility is the new home of Legacy Steel—a service center offering steel fabrication, welding, and painting. The 42,000 sf manufacturing area includes a 5-ton top running crane and ample room for fabrication and a powder coating paint line. A covered courtyard and main entry echo the building's frame shape and proportions, creating visual interest. Steel soffit panels appear to flow continuously from the exterior overhang into the front entry and reception areas, maintaining angles formed by the exterior steel framing. This makes for a unique and intriguing interior design with sloped walls, ceilings, and windows that admit generous amounts of natural lighting throughout. Insulated metal roof and wall panels top off this project, offering an efficient and aesthetically pleasing building envelope.

#### **Legacy Steel**

Amherst, WI

BUILDER: Guzman Case Corporation

GC: Jackson I. Case

**ERECTOR:** Central Wisconsin Steel Building Erectors, Inc.

ARCHITECT: Jackson I. Case