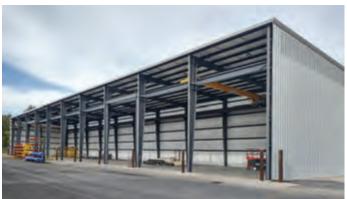

## BRONZE

Combining manufacturing and office space, this 44,800 sf facility is the new home of Legacy Steel—a service center offering steel fabrication, welding, and painting. The 42,000 sf manufacturing area includes a 5-ton top running crane and ample room for fabrication and a powder coating paint line. A covered courtyard and main entry echo the building's frame shape and proportions, creating visual interest. Steel soffit panels appear to flow continuously from the exterior overhang into the front entry and reception areas, maintaining angles formed by the exterior steel framing. This makes for a unique and intriguing interior design with sloped walls, ceilings, and windows that admit generous amounts of natural lighting throughout. Insulated metal roof and wall panels top off this project, offering an efficient and aesthetically pleasing building envelope.

#### **Legacy Steel**

Amherst, WI

BUILDER: Guzman Case Corporation

GC: Jackson I. Case

**ERECTOR:** Central Wisconsin Steel Building Erectors, Inc.

ARCHITECT: Jackson I. Case