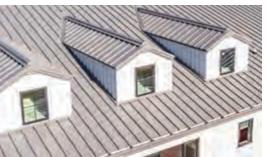

## SILVER

This project comprises three interconnected custom metal buildings—a warehouse, a retail and office space, and a showroom—for one of the largest suppliers of structural building products, components, and services in the U.S. residential construction market. The warehouse features an off-ridge monitor with clerestory windows for daylighting. The retail and office building is perpendicular to the warehouse, requiring a large hip with varying roof pitches to accommodate differing ridge heights. It also features five large roof top dormers and a mezzanine, with an elevated mechanical platform and interior stairwell opening. The showroom's custom metal framed entry and variable roof pitch entry canopy convey style. Each building features American's Loc Seam 360 roof system and R-Panel and Reverse R-Panel wall panels in differing colors, providing visual contrast and interest.

#### **Builders First Source**

Carbondale, CO

BUILDER: Big Johnson Construction GC: FCI Constructors ERECTOR: Big Johnson Construction ARCHITECT: Neo Studio