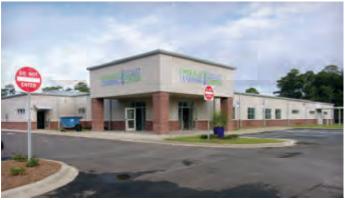

## BRONZE

Combining manufacturing and office space, this 44,800 sf facility is the new home of Legacy Steel—a service center offering steel fabrication, welding, and painting. The 42,000 sf manufacturing area includes a 5-ton top running crane and ample room for fabrication and a powder coating paint line. A covered courtyard and main entry echo the building's frame shape and proportions, creating visual interest. Steel soffit panels appear to flow continuously from the exterior overhang into the front entry and reception areas, maintaining angles formed by the exterior steel framing. This makes for a unique and intriguing interior design with sloped walls, ceilings, and windows that admit generous amounts of natural lighting throughout. Insulated metal roof and wall panels top off this project, offering an efficient and aesthetically pleasing building envelope.

#### **Legacy Steel**

Amherst, WI

BUILDER: Guzman Case Corporation

GC: Jackson I. Case

**ERECTOR:** Central Wisconsin Steel Building Erectors, Inc.

ARCHITECT: Jackson I. Case