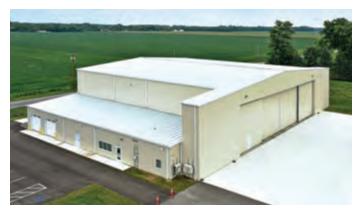

## SILVER

This project comprises three interconnected custom metal buildings—a warehouse, a retail and office space, and a showroom—for one of the largest suppliers of structural building products, components, and services in the U.S. residential construction market. The warehouse features an off-ridge monitor with clerestory windows for daylighting. The retail and office building is perpendicular to the warehouse, requiring a large hip with varying roof pitches to accommodate differing ridge heights. It also features five large roof top dormers and a mezzanine, with an elevated mechanical platform and interior stairwell opening. The showroom's custom metal framed entry and variable roof pitch entry canopy convey style. Each building features American's Loc Seam 360 roof system and R-Panel and Reverse R-Panel wall panels in differing colors, providing visual contrast and interest.

#### **Builders First Source**

Carbondale, CO

BUILDER: Big Johnson Construction GC: FCI Constructors ERECTOR: Big Johnson Construction ARCHITECT: Neo Studio