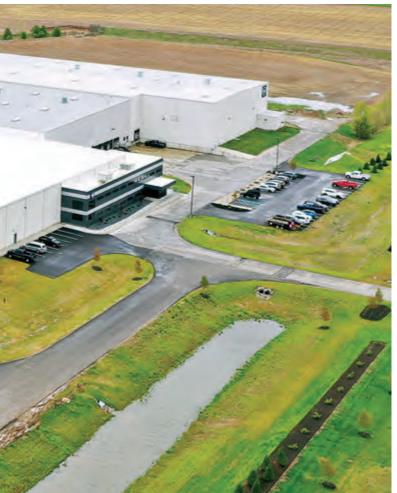

## 

This state-of-the-art facility serves as headquarters of the Northwest Line Joint Apprenticeship Training Committee and a training center for aspiring linemen—skilled professionals who specialize in high-voltage power lines. The project encompasses two custom metal buildings totaling over 40,000 sf. The main building boasts eave and ridge heights of 32' and 48', respectively, sufficient to house lineman poles in a 14,000 sf indoor training yard. Amenities include a mezzanine that overlooks the training area, translucent wall panels that convey natural light, classrooms, office, and storage. A 18,000 sf structure houses a board room, conference and break rooms, offices, a commercial kitchen, and three partitioned classrooms that easily convert into a 5,000 sf multipurpose room. An IMP roof helped the project meet code requirements, while the walls utilize a stylish mix of IMP, CMU, and flat panel siding.

#### NW Line JATC

Battle Ground, WA

BUILDER: JHC Commercial, LLC GC: JHC Commercial, LLC ERECTOR: JH Kelly ARCHITECT: CIDA, Inc.