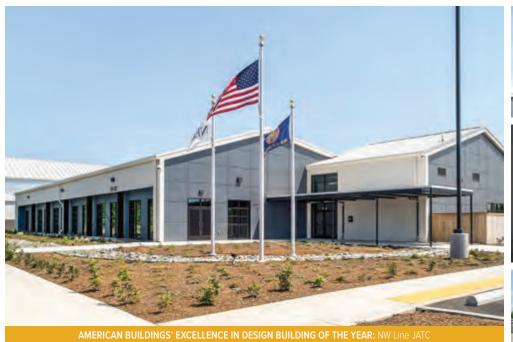

## 

This state-of-the-art facility serves as headquarters of the Northwest Line Joint Apprenticeship Training Committee and a training center for aspiring linemen—skilled professionals who specialize in high-voltage power lines. The project encompasses two custom metal buildings totaling over 40,000 sf. The main building boasts eave and ridge heights of 32' and 48', respectively, sufficient to house lineman poles in a 14,000 sf indoor training yard. Amenities include a mezzanine that overlooks the training area, translucent wall panels that convey natural light, classrooms, office, and storage. A 18,000 sf structure houses a board room, conference and break rooms, offices, a commercial kitchen, and three partitioned classrooms that easily convert into a 5,000 sf multipurpose room. An IMP roof helped the project meet code requirements, while the walls utilize a stylish mix of IMP, CMU, and flat panel siding.

#### NW Line JATC

Battle Ground, WA

BUILDER: JHC Commercial, LLC GC: JHC Commercial, LLC ERECTOR: JH Kelly ARCHITECT: CIDA, Inc.