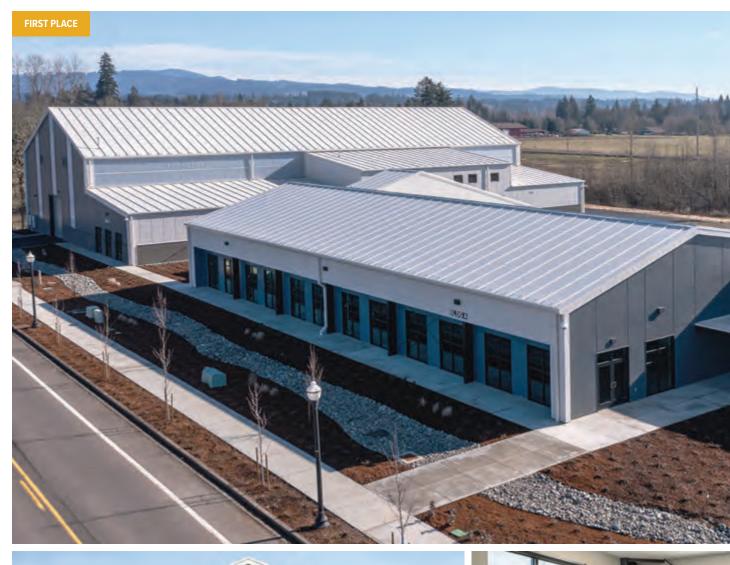

## 

This state-of-the-art facility serves as headquarters of the Northwest Line Joint Apprenticeship Training Committee and a training center for aspiring linemen—skilled professionals who specialize in high-voltage power lines. The project encompasses two custom metal buildings totaling over 40,000 sf. The main building boasts eave and ridge heights of 32' and 48', respectively, sufficient to house lineman poles in a 14,000 sf indoor training yard. Amenities include a mezzanine that overlooks the training area, translucent wall panels that convey natural light, classrooms, office, and storage. A 18,000 sf structure houses a board room, conference and break rooms, offices, a commercial kitchen, and three partitioned classrooms that easily convert into a 5,000 sf multipurpose room. An IMP roof helped the project meet code requirements, while the walls utilize a stylish mix of IMP, CMU, and flat panel siding.

#### NW Line JATC

Battle Ground, WA

BUILDER: JHC Commercial, LLC GC: JHC Commercial, LLC ERECTOR: JH Kelly ARCHITECT: CIDA, Inc.