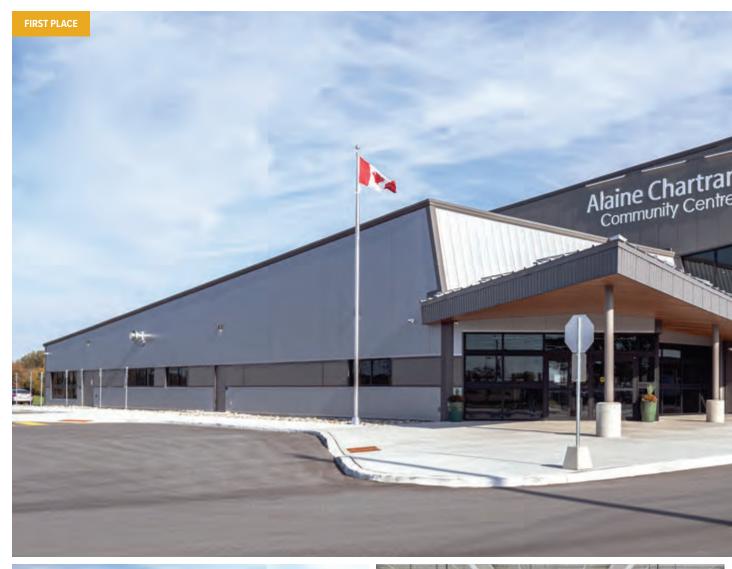

## 

This state-of-the-art facility serves as headquarters of the Northwest Line Joint Apprenticeship Training Committee and a training center for aspiring linemen—skilled professionals who specialize in high-voltage power lines. The project encompasses two custom metal buildings totaling over 40,000 sf. The main building boasts eave and ridge heights of 32' and 48', respectively, sufficient to house lineman poles in a 14,000 sf indoor training yard. Amenities include a mezzanine that overlooks the training area, translucent wall panels that convey natural light, classrooms, office, and storage. A 18,000 sf structure houses a board room, conference and break rooms, offices, a commercial kitchen, and three partitioned classrooms that easily convert into a 5,000 sf multipurpose room. An IMP roof helped the project meet code requirements, while the walls utilize a stylish mix of IMP, CMU, and flat panel siding.

#### NW Line JATC

Battle Ground, WA

BUILDER: JHC Commercial, LLC GC: JHC Commercial, LLC ERECTOR: JH Kelly ARCHITECT: CIDA, Inc.