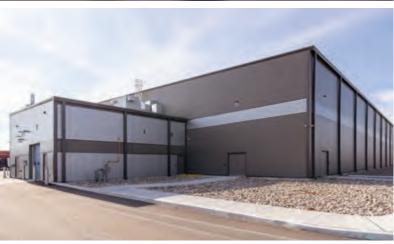

## BRONZE

Combining manufacturing and office space, this 44,800 sf facility is the new home of Legacy Steel—a service center offering steel fabrication, welding, and painting. The 42,000 sf manufacturing area includes a 5-ton top running crane and ample room for fabrication and a powder coating paint line. A covered courtyard and main entry echo the building's frame shape and proportions, creating visual interest. Steel soffit panels appear to flow continuously from the exterior overhang into the front entry and reception areas, maintaining angles formed by the exterior steel framing. This makes for a unique and intriguing interior design with sloped walls, ceilings, and windows that admit generous amounts of natural lighting throughout. Insulated metal roof and wall panels top off this project, offering an efficient and aesthetically pleasing building envelope.

#### **Legacy Steel**

Amherst, WI

BUILDER: Guzman Case Corporation

GC: Jackson I. Case

**ERECTOR:** Central Wisconsin Steel Building Erectors, Inc.

ARCHITECT: Jackson I. Case