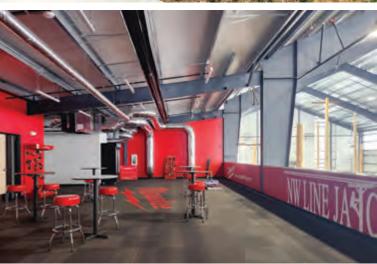

## 

This state-of-the-art facility serves as headquarters of the Northwest Line Joint Apprenticeship Training Committee and a training center for aspiring linemen—skilled professionals who specialize in high-voltage power lines. The project encompasses two custom metal buildings totaling over 40,000 sf. The main building boasts eave and ridge heights of 32' and 48', respectively, sufficient to house lineman poles in a 14,000 sf indoor training yard. Amenities include a mezzanine that overlooks the training area, translucent wall panels that convey natural light, classrooms, office, and storage. A 18,000 sf structure houses a board room, conference and break rooms, offices, a commercial kitchen, and three partitioned classrooms that easily convert into a 5,000 sf multipurpose room. An IMP roof helped the project meet code requirements, while the walls utilize a stylish mix of IMP, CMU, and flat panel siding.

#### NW Line JATC

Battle Ground, WA

BUILDER: JHC Commercial, LLC GC: JHC Commercial, LLC ERECTOR: JH Kelly ARCHITECT: CIDA, Inc.