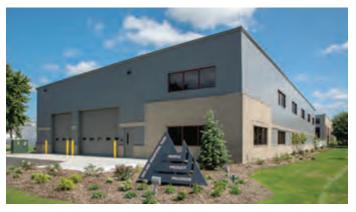

## BRONZE

Combining manufacturing and office space, this 44,800 sf facility is the new home of Legacy Steel—a service center offering steel fabrication, welding, and painting. The 42,000 sf manufacturing area includes a 5-ton top running crane and ample room for fabrication and a powder coating paint line. A covered courtyard and main entry echo the building's frame shape and proportions, creating visual interest. Steel soffit panels appear to flow continuously from the exterior overhang into the front entry and reception areas, maintaining angles formed by the exterior steel framing. This makes for a unique and intriguing interior design with sloped walls, ceilings, and windows that admit generous amounts of natural lighting throughout. Insulated metal roof and wall panels top off this project, offering an efficient and aesthetically pleasing building envelope.

#### **Legacy Steel**

Amherst, WI

BUILDER: Guzman Case Corporation

GC: Jackson I. Case

**ERECTOR:** Central Wisconsin Steel Building Erectors, Inc.

ARCHITECT: Jackson I. Case