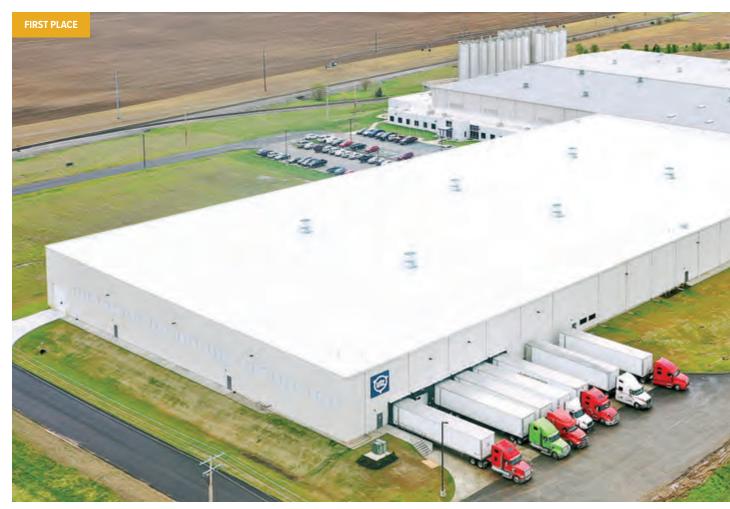

## 

This state-of-the-art facility serves as headquarters of the Northwest Line Joint Apprenticeship Training Committee and a training center for aspiring linemen—skilled professionals who specialize in high-voltage power lines. The project encompasses two custom metal buildings totaling over 40,000 sf. The main building boasts eave and ridge heights of 32' and 48', respectively, sufficient to house lineman poles in a 14,000 sf indoor training yard. Amenities include a mezzanine that overlooks the training area, translucent wall panels that convey natural light, classrooms, office, and storage. A 18,000 sf structure houses a board room, conference and break rooms, offices, a commercial kitchen, and three partitioned classrooms that easily convert into a 5,000 sf multipurpose room. An IMP roof helped the project meet code requirements, while the walls utilize a stylish mix of IMP, CMU, and flat panel siding.

#### NW Line JATC

Battle Ground, WA

BUILDER: JHC Commercial, LLC GC: JHC Commercial, LLC ERECTOR: JH Kelly ARCHITECT: CIDA, Inc.