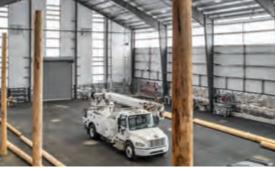

## 

This state-of-the-art facility serves as headquarters of the Northwest Line Joint Apprenticeship Training Committee and a training center for aspiring linemen—skilled professionals who specialize in high-voltage power lines. The project encompasses two custom metal buildings totaling over 40,000 sf. The main building boasts eave and ridge heights of 32' and 48', respectively, sufficient to house lineman poles in a 14,000 sf indoor training yard. Amenities include a mezzanine that overlooks the training area, translucent wall panels that convey natural light, classrooms, office, and storage. A 18,000 sf structure houses a board room, conference and break rooms, offices, a commercial kitchen, and three partitioned classrooms that easily convert into a 5,000 sf multipurpose room. An IMP roof helped the project meet code requirements, while the walls utilize a stylish mix of IMP, CMU, and flat panel siding.

#### NW Line JATC

Battle Ground, WA

BUILDER: JHC Commercial, LLC GC: JHC Commercial, LLC ERECTOR: JH Kelly ARCHITECT: CIDA, Inc.