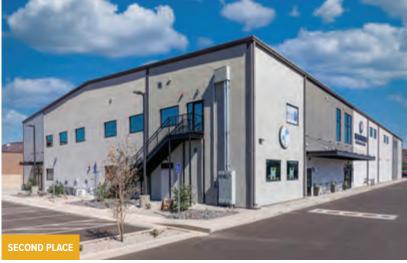

## BRONZE

Combining manufacturing and office space, this 44,800 sf facility is the new home of Legacy Steel—a service center offering steel fabrication, welding, and painting. The 42,000 sf manufacturing area includes a 5-ton top running crane and ample room for fabrication and a powder coating paint line. A covered courtyard and main entry echo the building's frame shape and proportions, creating visual interest. Steel soffit panels appear to flow continuously from the exterior overhang into the front entry and reception areas, maintaining angles formed by the exterior steel framing. This makes for a unique and intriguing interior design with sloped walls, ceilings, and windows that admit generous amounts of natural lighting throughout. Insulated metal roof and wall panels top off this project, offering an efficient and aesthetically pleasing building envelope.

#### **Legacy Steel**

Amherst, WI

BUILDER: Guzman Case Corporation

GC: Jackson I. Case

**ERECTOR:** Central Wisconsin Steel Building Erectors, Inc.

ARCHITECT: Jackson I. Case