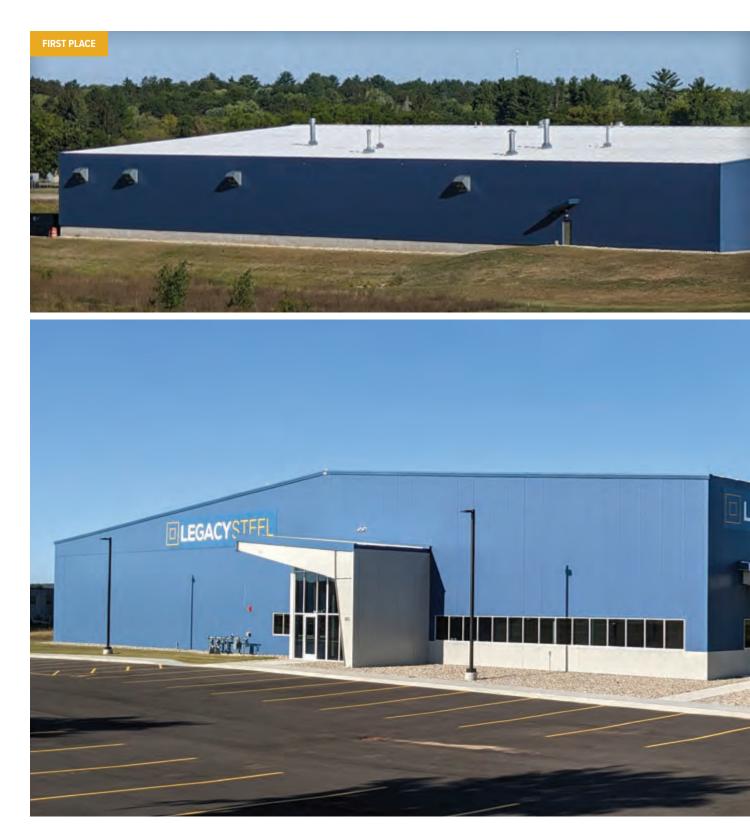

## BRONZE

Combining manufacturing and office space, this 44,800 sf facility is the new home of Legacy Steel—a service center offering steel fabrication, welding, and painting. The 42,000 sf manufacturing area includes a 5-ton top running crane and ample room for fabrication and a powder coating paint line. A covered courtyard and main entry echo the building's frame shape and proportions, creating visual interest. Steel soffit panels appear to flow continuously from the exterior overhang into the front entry and reception areas, maintaining angles formed by the exterior steel framing. This makes for a unique and intriguing interior design with sloped walls, ceilings, and windows that admit generous amounts of natural lighting throughout. Insulated metal roof and wall panels top off this project, offering an efficient and aesthetically pleasing building envelope.

#### **Legacy Steel**

Amherst, WI

BUILDER: Guzman Case Corporation

GC: Jackson I. Case

**ERECTOR:** Central Wisconsin Steel Building Erectors, Inc.

ARCHITECT: Jackson I. Case