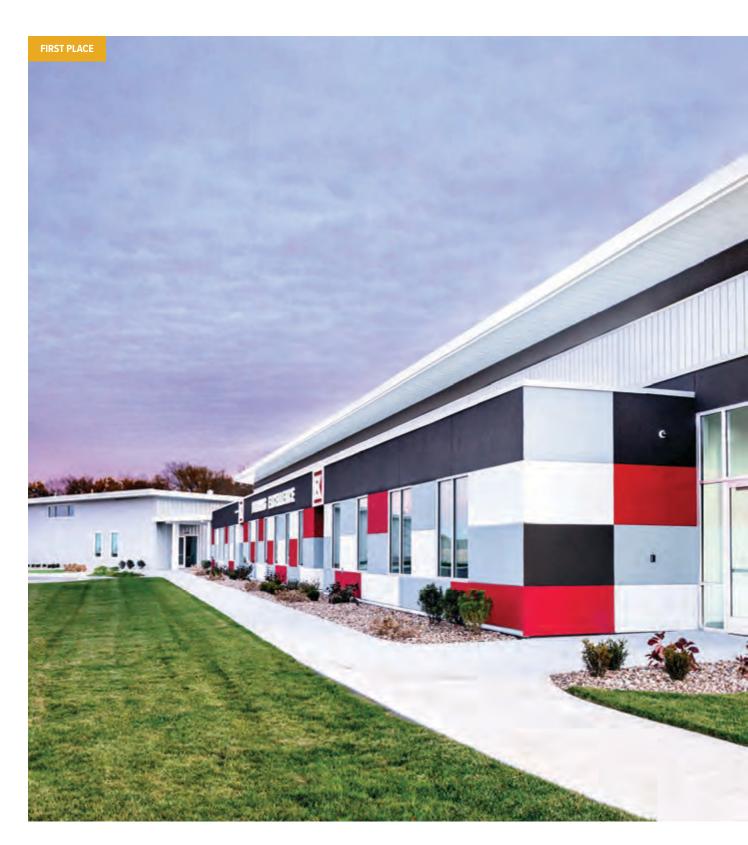

## 

This state-of-the-art facility serves as headquarters of the Northwest Line Joint Apprenticeship Training Committee and a training center for aspiring linemen—skilled professionals who specialize in high-voltage power lines. The project encompasses two custom metal buildings totaling over 40,000 sf. The main building boasts eave and ridge heights of 32' and 48', respectively, sufficient to house lineman poles in a 14,000 sf indoor training yard. Amenities include a mezzanine that overlooks the training area, translucent wall panels that convey natural light, classrooms, office, and storage. A 18,000 sf structure houses a board room, conference and break rooms, offices, a commercial kitchen, and three partitioned classrooms that easily convert into a 5,000 sf multipurpose room. An IMP roof helped the project meet code requirements, while the walls utilize a stylish mix of IMP, CMU, and flat panel siding.

#### NW Line JATC

Battle Ground, WA

BUILDER: JHC Commercial, LLC GC: JHC Commercial, LLC ERECTOR: JH Kelly ARCHITECT: CIDA, Inc.