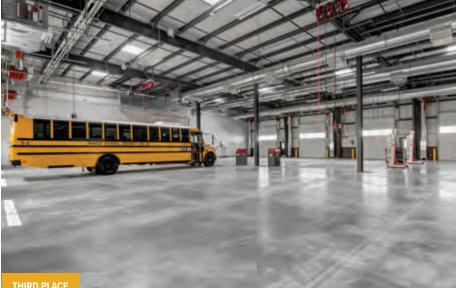

## BRONZE

Combining manufacturing and office space, this 44,800 sf facility is the new home of Legacy Steel—a service center offering steel fabrication, welding, and painting. The 42,000 sf manufacturing area includes a 5-ton top running crane and ample room for fabrication and a powder coating paint line. A covered courtyard and main entry echo the building's frame shape and proportions, creating visual interest. Steel soffit panels appear to flow continuously from the exterior overhang into the front entry and reception areas, maintaining angles formed by the exterior steel framing. This makes for a unique and intriguing interior design with sloped walls, ceilings, and windows that admit generous amounts of natural lighting throughout. Insulated metal roof and wall panels top off this project, offering an efficient and aesthetically pleasing building envelope.

#### **Legacy Steel**

Amherst, WI

BUILDER: Guzman Case Corporation

GC: Jackson I. Case

**ERECTOR:** Central Wisconsin Steel Building Erectors, Inc.

ARCHITECT: Jackson I. Case