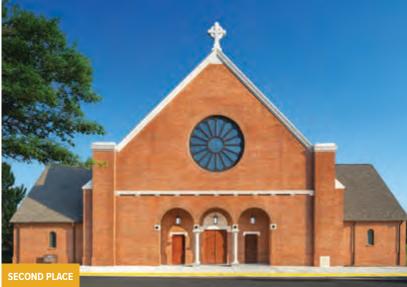

#### 2 St. Ambrose Catholic Church

Annandale, VA

BUILDER: Whitener & Jackson, Inc. GC: Whitener & Jackson, Inc.