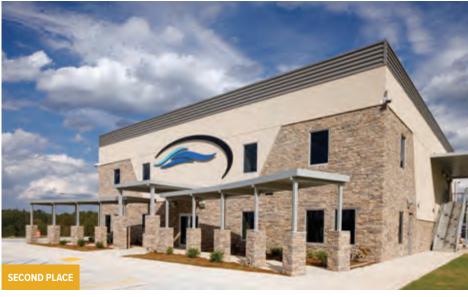

## SILVER

This project comprises three interconnected custom metal buildings—a warehouse, a retail and office space, and a showroom—for one of the largest suppliers of structural building products, components, and services in the U.S. residential construction market. The warehouse features an off-ridge monitor with clerestory windows for daylighting. The retail and office building is perpendicular to the warehouse, requiring a large hip with varying roof pitches to accommodate differing ridge heights. It also features five large roof top dormers and a mezzanine, with an elevated mechanical platform and interior stairwell opening. The showroom's custom metal framed entry and variable roof pitch entry canopy convey style. Each building features American's Loc Seam 360 roof system and R-Panel and Reverse R-Panel wall panels in differing colors, providing visual contrast and interest.

#### **Builders First Source**

Carbondale, CO

BUILDER: Big Johnson Construction GC: FCI Constructors ERECTOR: Big Johnson Construction ARCHITECT: Neo Studio