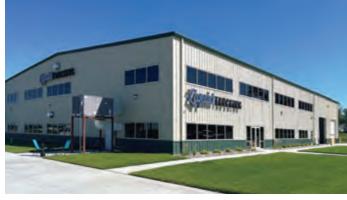

## SILVER

This project comprises three interconnected custom metal buildings—a warehouse, a retail and office space, and a showroom—for one of the largest suppliers of structural building products, components, and services in the U.S. residential construction market. The warehouse features an off-ridge monitor with clerestory windows for daylighting. The retail and office building is perpendicular to the warehouse, requiring a large hip with varying roof pitches to accommodate differing ridge heights. It also features five large roof top dormers and a mezzanine, with an elevated mechanical platform and interior stairwell opening. The showroom's custom metal framed entry and variable roof pitch entry canopy convey style. Each building features American's Loc Seam 360 roof system and R-Panel and Reverse R-Panel wall panels in differing colors, providing visual contrast and interest.

#### **Builders First Source**

Carbondale, CO

BUILDER: Big Johnson Construction GC: FCI Constructors ERECTOR: Big Johnson Construction ARCHITECT: Neo Studio