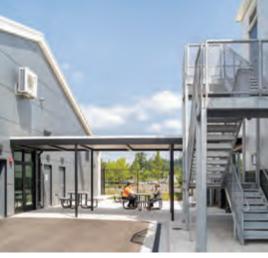

## SILVER

This project comprises three interconnected custom metal buildings—a warehouse, a retail and office space, and a showroom—for one of the largest suppliers of structural building products, components, and services in the U.S. residential construction market. The warehouse features an off-ridge monitor with clerestory windows for daylighting. The retail and office building is perpendicular to the warehouse, requiring a large hip with varying roof pitches to accommodate differing ridge heights. It also features five large roof top dormers and a mezzanine, with an elevated mechanical platform and interior stairwell opening. The showroom's custom metal framed entry and variable roof pitch entry canopy convey style. Each building features American's Loc Seam 360 roof system and R-Panel and Reverse R-Panel wall panels in differing colors, providing visual contrast and interest.

#### **Builders First Source**

Carbondale, CO

BUILDER: Big Johnson Construction GC: FCI Constructors ERECTOR: Big Johnson Construction ARCHITECT: Neo Studio