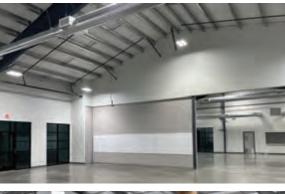

## 

This state-of-the-art facility serves as headquarters of the Northwest Line Joint Apprenticeship Training Committee and a training center for aspiring linemen—skilled professionals who specialize in high-voltage power lines. The project encompasses two custom metal buildings totaling over 40,000 sf. The main building boasts eave and ridge heights of 32' and 48', respectively, sufficient to house lineman poles in a 14,000 sf indoor training yard. Amenities include a mezzanine that overlooks the training area, translucent wall panels that convey natural light, classrooms, office, and storage. A 18,000 sf structure houses a board room, conference and break rooms, offices, a commercial kitchen, and three partitioned classrooms that easily convert into a 5,000 sf multipurpose room. An IMP roof helped the project meet code requirements, while the walls utilize a stylish mix of IMP, CMU, and flat panel siding.

#### NW Line JATC

Battle Ground, WA

BUILDER: JHC Commercial, LLC GC: JHC Commercial, LLC ERECTOR: JH Kelly ARCHITECT: CIDA, Inc.