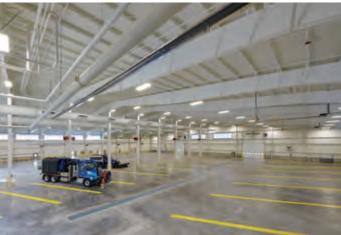

## SILVER

This project comprises three interconnected custom metal buildings—a warehouse, a retail and office space, and a showroom—for one of the largest suppliers of structural building products, components, and services in the U.S. residential construction market. The warehouse features an off-ridge monitor with clerestory windows for daylighting. The retail and office building is perpendicular to the warehouse, requiring a large hip with varying roof pitches to accommodate differing ridge heights. It also features five large roof top dormers and a mezzanine, with an elevated mechanical platform and interior stairwell opening. The showroom's custom metal framed entry and variable roof pitch entry canopy convey style. Each building features American's Loc Seam 360 roof system and R-Panel and Reverse R-Panel wall panels in differing colors, providing visual contrast and interest.

#### **Builders First Source**

Carbondale, CO

BUILDER: Big Johnson Construction GC: FCI Constructors ERECTOR: Big Johnson Construction ARCHITECT: Neo Studio