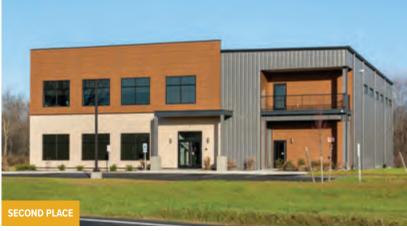

## 

This state-of-the-art facility serves as headquarters of the Northwest Line Joint Apprenticeship Training Committee and a training center for aspiring linemen—skilled professionals who specialize in high-voltage power lines. The project encompasses two custom metal buildings totaling over 40,000 sf. The main building boasts eave and ridge heights of 32' and 48', respectively, sufficient to house lineman poles in a 14,000 sf indoor training yard. Amenities include a mezzanine that overlooks the training area, translucent wall panels that convey natural light, classrooms, office, and storage. A 18,000 sf structure houses a board room, conference and break rooms, offices, a commercial kitchen, and three partitioned classrooms that easily convert into a 5,000 sf multipurpose room. An IMP roof helped the project meet code requirements, while the walls utilize a stylish mix of IMP, CMU, and flat panel siding.

#### NW Line JATC

Battle Ground, WA

BUILDER: JHC Commercial, LLC GC: JHC Commercial, LLC ERECTOR: JH Kelly ARCHITECT: CIDA, Inc.