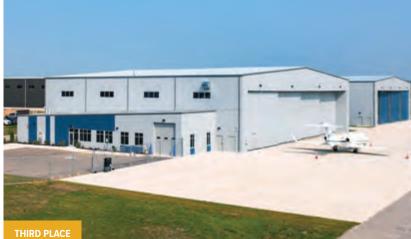

## BRONZE

Combining manufacturing and office space, this 44,800 sf facility is the new home of Legacy Steel—a service center offering steel fabrication, welding, and painting. The 42,000 sf manufacturing area includes a 5-ton top running crane and ample room for fabrication and a powder coating paint line. A covered courtyard and main entry echo the building's frame shape and proportions, creating visual interest. Steel soffit panels appear to flow continuously from the exterior overhang into the front entry and reception areas, maintaining angles formed by the exterior steel framing. This makes for a unique and intriguing interior design with sloped walls, ceilings, and windows that admit generous amounts of natural lighting throughout. Insulated metal roof and wall panels top off this project, offering an efficient and aesthetically pleasing building envelope.

#### **Legacy Steel**

Amherst, WI

BUILDER: Guzman Case Corporation

GC: Jackson I. Case

**ERECTOR:** Central Wisconsin Steel Building Erectors, Inc.

ARCHITECT: Jackson I. Case