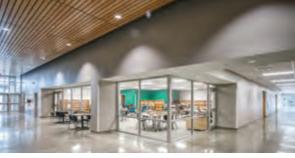

## 

This state-of-the-art facility serves as headquarters of the Northwest Line Joint Apprenticeship Training Committee and a training center for aspiring linemen—skilled professionals who specialize in high-voltage power lines. The project encompasses two custom metal buildings totaling over 40,000 sf. The main building boasts eave and ridge heights of 32' and 48', respectively, sufficient to house lineman poles in a 14,000 sf indoor training yard. Amenities include a mezzanine that overlooks the training area, translucent wall panels that convey natural light, classrooms, office, and storage. A 18,000 sf structure houses a board room, conference and break rooms, offices, a commercial kitchen, and three partitioned classrooms that easily convert into a 5,000 sf multipurpose room. An IMP roof helped the project meet code requirements, while the walls utilize a stylish mix of IMP, CMU, and flat panel siding.

#### NW Line JATC

Battle Ground, WA

BUILDER: JHC Commercial, LLC GC: JHC Commercial, LLC ERECTOR: JH Kelly ARCHITECT: CIDA, Inc.