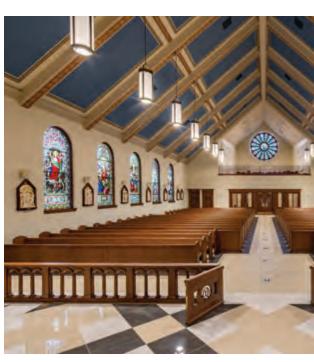

#### 2 St. Ambrose Catholic Church

Annandale, VA

BUILDER: Whitener & Jackson, Inc. GC: Whitener & Jackson, Inc.