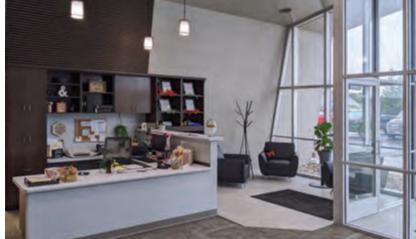

## BRONZE

Combining manufacturing and office space, this 44,800 sf facility is the new home of Legacy Steel—a service center offering steel fabrication, welding, and painting. The 42,000 sf manufacturing area includes a 5-ton top running crane and ample room for fabrication and a powder coating paint line. A covered courtyard and main entry echo the building's frame shape and proportions, creating visual interest. Steel soffit panels appear to flow continuously from the exterior overhang into the front entry and reception areas, maintaining angles formed by the exterior steel framing. This makes for a unique and intriguing interior design with sloped walls, ceilings, and windows that admit generous amounts of natural lighting throughout. Insulated metal roof and wall panels top off this project, offering an efficient and aesthetically pleasing building envelope.

#### **Legacy Steel**

Amherst, WI

BUILDER: Guzman Case Corporation

GC: Jackson I. Case

**ERECTOR:** Central Wisconsin Steel Building Erectors, Inc.

ARCHITECT: Jackson I. Case