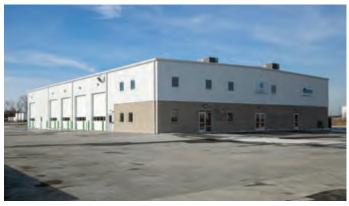

## BRONZE

Combining manufacturing and office space, this 44,800 sf facility is the new home of Legacy Steel—a service center offering steel fabrication, welding, and painting. The 42,000 sf manufacturing area includes a 5-ton top running crane and ample room for fabrication and a powder coating paint line. A covered courtyard and main entry echo the building's frame shape and proportions, creating visual interest. Steel soffit panels appear to flow continuously from the exterior overhang into the front entry and reception areas, maintaining angles formed by the exterior steel framing. This makes for a unique and intriguing interior design with sloped walls, ceilings, and windows that admit generous amounts of natural lighting throughout. Insulated metal roof and wall panels top off this project, offering an efficient and aesthetically pleasing building envelope.

#### **Legacy Steel**

Amherst, WI

BUILDER: Guzman Case Corporation

GC: Jackson I. Case

**ERECTOR:** Central Wisconsin Steel Building Erectors, Inc.

ARCHITECT: Jackson I. Case