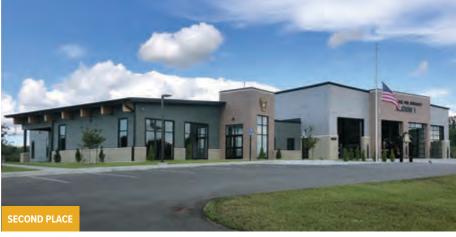

## SILVER

This project comprises three interconnected custom metal buildings—a warehouse, a retail and office space, and a showroom—for one of the largest suppliers of structural building products, components, and services in the U.S. residential construction market. The warehouse features an off-ridge monitor with clerestory windows for daylighting. The retail and office building is perpendicular to the warehouse, requiring a large hip with varying roof pitches to accommodate differing ridge heights. It also features five large roof top dormers and a mezzanine, with an elevated mechanical platform and interior stairwell opening. The showroom's custom metal framed entry and variable roof pitch entry canopy convey style. Each building features American's Loc Seam 360 roof system and R-Panel and Reverse R-Panel wall panels in differing colors, providing visual contrast and interest.

#### **Builders First Source**

Carbondale, CO

BUILDER: Big Johnson Construction GC: FCI Constructors ERECTOR: Big Johnson Construction ARCHITECT: Neo Studio