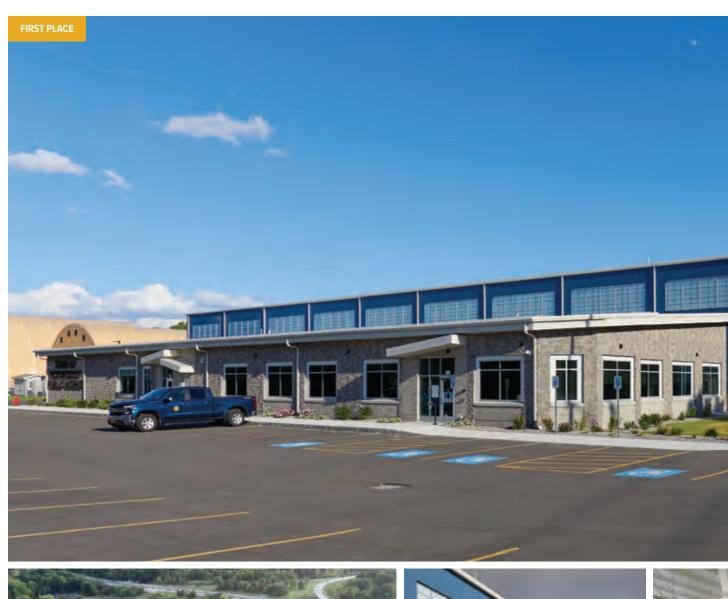

## 

This state-of-the-art facility serves as headquarters of the Northwest Line Joint Apprenticeship Training Committee and a training center for aspiring linemen—skilled professionals who specialize in high-voltage power lines. The project encompasses two custom metal buildings totaling over 40,000 sf. The main building boasts eave and ridge heights of 32' and 48', respectively, sufficient to house lineman poles in a 14,000 sf indoor training yard. Amenities include a mezzanine that overlooks the training area, translucent wall panels that convey natural light, classrooms, office, and storage. A 18,000 sf structure houses a board room, conference and break rooms, offices, a commercial kitchen, and three partitioned classrooms that easily convert into a 5,000 sf multipurpose room. An IMP roof helped the project meet code requirements, while the walls utilize a stylish mix of IMP, CMU, and flat panel siding.

#### NW Line JATC

Battle Ground, WA

BUILDER: JHC Commercial, LLC GC: JHC Commercial, LLC ERECTOR: JH Kelly ARCHITECT: CIDA, Inc.