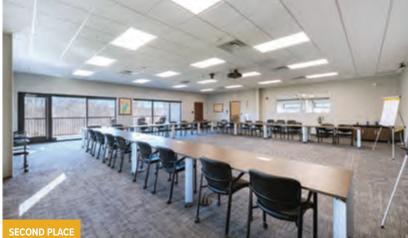

## 

This state-of-the-art facility serves as headquarters of the Northwest Line Joint Apprenticeship Training Committee and a training center for aspiring linemen—skilled professionals who specialize in high-voltage power lines. The project encompasses two custom metal buildings totaling over 40,000 sf. The main building boasts eave and ridge heights of 32' and 48', respectively, sufficient to house lineman poles in a 14,000 sf indoor training yard. Amenities include a mezzanine that overlooks the training area, translucent wall panels that convey natural light, classrooms, office, and storage. A 18,000 sf structure houses a board room, conference and break rooms, offices, a commercial kitchen, and three partitioned classrooms that easily convert into a 5,000 sf multipurpose room. An IMP roof helped the project meet code requirements, while the walls utilize a stylish mix of IMP, CMU, and flat panel siding.

#### NW Line JATC

Battle Ground, WA

BUILDER: JHC Commercial, LLC GC: JHC Commercial, LLC ERECTOR: JH Kelly ARCHITECT: CIDA, Inc.