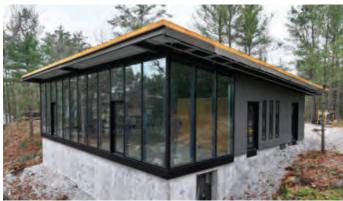

## 

This state-of-the-art facility serves as headquarters of the Northwest Line Joint Apprenticeship Training Committee and a training center for aspiring linemen—skilled professionals who specialize in high-voltage power lines. The project encompasses two custom metal buildings totaling over 40,000 sf. The main building boasts eave and ridge heights of 32' and 48', respectively, sufficient to house lineman poles in a 14,000 sf indoor training yard. Amenities include a mezzanine that overlooks the training area, translucent wall panels that convey natural light, classrooms, office, and storage. A 18,000 sf structure houses a board room, conference and break rooms, offices, a commercial kitchen, and three partitioned classrooms that easily convert into a 5,000 sf multipurpose room. An IMP roof helped the project meet code requirements, while the walls utilize a stylish mix of IMP, CMU, and flat panel siding.

#### NW Line JATC

Battle Ground, WA

BUILDER: JHC Commercial, LLC GC: JHC Commercial, LLC ERECTOR: JH Kelly ARCHITECT: CIDA, Inc.