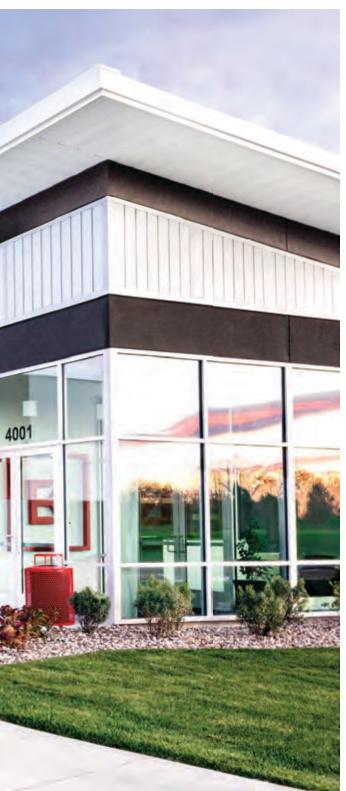

## 

This state-of-the-art facility serves as headquarters of the Northwest Line Joint Apprenticeship Training Committee and a training center for aspiring linemen—skilled professionals who specialize in high-voltage power lines. The project encompasses two custom metal buildings totaling over 40,000 sf. The main building boasts eave and ridge heights of 32' and 48', respectively, sufficient to house lineman poles in a 14,000 sf indoor training yard. Amenities include a mezzanine that overlooks the training area, translucent wall panels that convey natural light, classrooms, office, and storage. A 18,000 sf structure houses a board room, conference and break rooms, offices, a commercial kitchen, and three partitioned classrooms that easily convert into a 5,000 sf multipurpose room. An IMP roof helped the project meet code requirements, while the walls utilize a stylish mix of IMP, CMU, and flat panel siding.

#### NW Line JATC

Battle Ground, WA

BUILDER: JHC Commercial, LLC GC: JHC Commercial, LLC ERECTOR: JH Kelly ARCHITECT: CIDA, Inc.