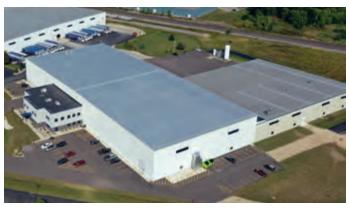

## BRONZE

Combining manufacturing and office space, this 44,800 sf facility is the new home of Legacy Steel—a service center offering steel fabrication, welding, and painting. The 42,000 sf manufacturing area includes a 5-ton top running crane and ample room for fabrication and a powder coating paint line. A covered courtyard and main entry echo the building's frame shape and proportions, creating visual interest. Steel soffit panels appear to flow continuously from the exterior overhang into the front entry and reception areas, maintaining angles formed by the exterior steel framing. This makes for a unique and intriguing interior design with sloped walls, ceilings, and windows that admit generous amounts of natural lighting throughout. Insulated metal roof and wall panels top off this project, offering an efficient and aesthetically pleasing building envelope.

#### **Legacy Steel**

Amherst, WI

BUILDER: Guzman Case Corporation

GC: Jackson I. Case

**ERECTOR:** Central Wisconsin Steel Building Erectors, Inc.

ARCHITECT: Jackson I. Case