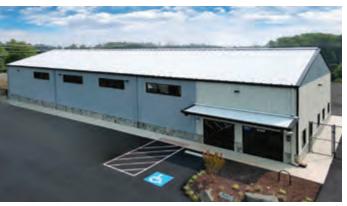

## BRONZE

Combining manufacturing and office space, this 44,800 sf facility is the new home of Legacy Steel—a service center offering steel fabrication, welding, and painting. The 42,000 sf manufacturing area includes a 5-ton top running crane and ample room for fabrication and a powder coating paint line. A covered courtyard and main entry echo the building's frame shape and proportions, creating visual interest. Steel soffit panels appear to flow continuously from the exterior overhang into the front entry and reception areas, maintaining angles formed by the exterior steel framing. This makes for a unique and intriguing interior design with sloped walls, ceilings, and windows that admit generous amounts of natural lighting throughout. Insulated metal roof and wall panels top off this project, offering an efficient and aesthetically pleasing building envelope.

#### **Legacy Steel**

Amherst, WI

BUILDER: Guzman Case Corporation

GC: Jackson I. Case

**ERECTOR:** Central Wisconsin Steel Building Erectors, Inc.

ARCHITECT: Jackson I. Case