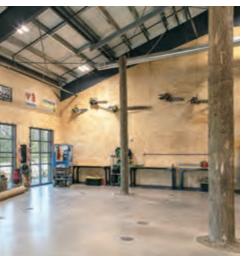

## 

This state-of-the-art facility serves as headquarters of the Northwest Line Joint Apprenticeship Training Committee and a training center for aspiring linemen—skilled professionals who specialize in high-voltage power lines. The project encompasses two custom metal buildings totaling over 40,000 sf. The main building boasts eave and ridge heights of 32' and 48', respectively, sufficient to house lineman poles in a 14,000 sf indoor training yard. Amenities include a mezzanine that overlooks the training area, translucent wall panels that convey natural light, classrooms, office, and storage. A 18,000 sf structure houses a board room, conference and break rooms, offices, a commercial kitchen, and three partitioned classrooms that easily convert into a 5,000 sf multipurpose room. An IMP roof helped the project meet code requirements, while the walls utilize a stylish mix of IMP, CMU, and flat panel siding.

#### NW Line JATC

Battle Ground, WA

BUILDER: JHC Commercial, LLC GC: JHC Commercial, LLC ERECTOR: JH Kelly ARCHITECT: CIDA, Inc.