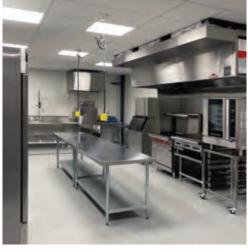

## 

This state-of-the-art facility serves as headquarters of the Northwest Line Joint Apprenticeship Training Committee and a training center for aspiring linemen—skilled professionals who specialize in high-voltage power lines. The project encompasses two custom metal buildings totaling over 40,000 sf. The main building boasts eave and ridge heights of 32' and 48', respectively, sufficient to house lineman poles in a 14,000 sf indoor training yard. Amenities include a mezzanine that overlooks the training area, translucent wall panels that convey natural light, classrooms, office, and storage. A 18,000 sf structure houses a board room, conference and break rooms, offices, a commercial kitchen, and three partitioned classrooms that easily convert into a 5,000 sf multipurpose room. An IMP roof helped the project meet code requirements, while the walls utilize a stylish mix of IMP, CMU, and flat panel siding.

#### NW Line JATC

Battle Ground, WA

BUILDER: JHC Commercial, LLC GC: JHC Commercial, LLC ERECTOR: JH Kelly ARCHITECT: CIDA, Inc.