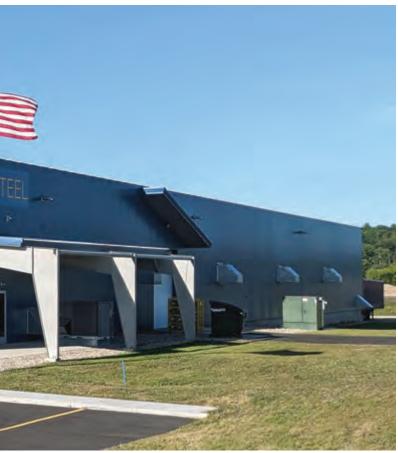

## BRONZE

Combining manufacturing and office space, this 44,800 sf facility is the new home of Legacy Steel—a service center offering steel fabrication, welding, and painting. The 42,000 sf manufacturing area includes a 5-ton top running crane and ample room for fabrication and a powder coating paint line. A covered courtyard and main entry echo the building's frame shape and proportions, creating visual interest. Steel soffit panels appear to flow continuously from the exterior overhang into the front entry and reception areas, maintaining angles formed by the exterior steel framing. This makes for a unique and intriguing interior design with sloped walls, ceilings, and windows that admit generous amounts of natural lighting throughout. Insulated metal roof and wall panels top off this project, offering an efficient and aesthetically pleasing building envelope.

#### **Legacy Steel**

Amherst, WI

BUILDER: Guzman Case Corporation

GC: Jackson I. Case

**ERECTOR:** Central Wisconsin Steel Building Erectors, Inc.

ARCHITECT: Jackson I. Case