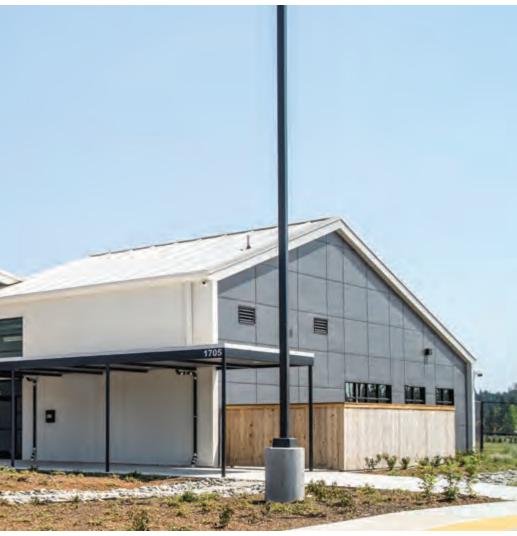

## 

This state-of-the-art facility serves as headquarters of the Northwest Line Joint Apprenticeship Training Committee and a training center for aspiring linemen—skilled professionals who specialize in high-voltage power lines. The project encompasses two custom metal buildings totaling over 40,000 sf. The main building boasts eave and ridge heights of 32' and 48', respectively, sufficient to house lineman poles in a 14,000 sf indoor training yard. Amenities include a mezzanine that overlooks the training area, translucent wall panels that convey natural light, classrooms, office, and storage. A 18,000 sf structure houses a board room, conference and break rooms, offices, a commercial kitchen, and three partitioned classrooms that easily convert into a 5,000 sf multipurpose room. An IMP roof helped the project meet code requirements, while the walls utilize a stylish mix of IMP, CMU, and flat panel siding.

#### NW Line JATC

Battle Ground, WA

BUILDER: JHC Commercial, LLC GC: JHC Commercial, LLC ERECTOR: JH Kelly ARCHITECT: CIDA, Inc.