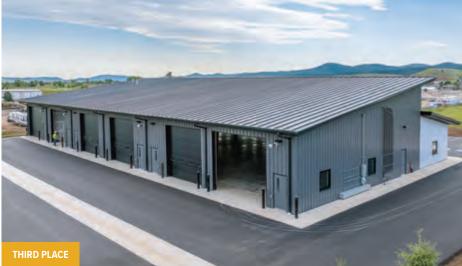

## BRONZE

Combining manufacturing and office space, this 44,800 sf facility is the new home of Legacy Steel—a service center offering steel fabrication, welding, and painting. The 42,000 sf manufacturing area includes a 5-ton top running crane and ample room for fabrication and a powder coating paint line. A covered courtyard and main entry echo the building's frame shape and proportions, creating visual interest. Steel soffit panels appear to flow continuously from the exterior overhang into the front entry and reception areas, maintaining angles formed by the exterior steel framing. This makes for a unique and intriguing interior design with sloped walls, ceilings, and windows that admit generous amounts of natural lighting throughout. Insulated metal roof and wall panels top off this project, offering an efficient and aesthetically pleasing building envelope.

#### **Legacy Steel**

Amherst, WI

BUILDER: Guzman Case Corporation

GC: Jackson I. Case

**ERECTOR:** Central Wisconsin Steel Building Erectors, Inc.

ARCHITECT: Jackson I. Case