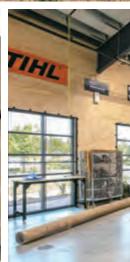

## 

This state-of-the-art facility serves as headquarters of the Northwest Line Joint Apprenticeship Training Committee and a training center for aspiring linemen—skilled professionals who specialize in high-voltage power lines. The project encompasses two custom metal buildings totaling over 40,000 sf. The main building boasts eave and ridge heights of 32' and 48', respectively, sufficient to house lineman poles in a 14,000 sf indoor training yard. Amenities include a mezzanine that overlooks the training area, translucent wall panels that convey natural light, classrooms, office, and storage. A 18,000 sf structure houses a board room, conference and break rooms, offices, a commercial kitchen, and three partitioned classrooms that easily convert into a 5,000 sf multipurpose room. An IMP roof helped the project meet code requirements, while the walls utilize a stylish mix of IMP, CMU, and flat panel siding.

#### NW Line JATC

Battle Ground, WA

BUILDER: JHC Commercial, LLC GC: JHC Commercial, LLC ERECTOR: JH Kelly ARCHITECT: CIDA, Inc.