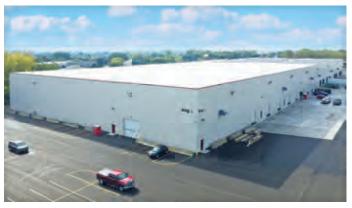

## SILVER

This project comprises three interconnected custom metal buildings—a warehouse, a retail and office space, and a showroom—for one of the largest suppliers of structural building products, components, and services in the U.S. residential construction market. The warehouse features an off-ridge monitor with clerestory windows for daylighting. The retail and office building is perpendicular to the warehouse, requiring a large hip with varying roof pitches to accommodate differing ridge heights. It also features five large roof top dormers and a mezzanine, with an elevated mechanical platform and interior stairwell opening. The showroom's custom metal framed entry and variable roof pitch entry canopy convey style. Each building features American's Loc Seam 360 roof system and R-Panel and Reverse R-Panel wall panels in differing colors, providing visual contrast and interest.

#### **Builders First Source**

Carbondale, CO

BUILDER: Big Johnson Construction GC: FCI Constructors ERECTOR: Big Johnson Construction ARCHITECT: Neo Studio