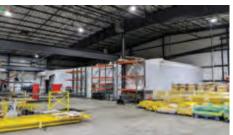

## BRONZE

Combining manufacturing and office space, this 44,800 sf facility is the new home of Legacy Steel—a service center offering steel fabrication, welding, and painting. The 42,000 sf manufacturing area includes a 5-ton top running crane and ample room for fabrication and a powder coating paint line. A covered courtyard and main entry echo the building's frame shape and proportions, creating visual interest. Steel soffit panels appear to flow continuously from the exterior overhang into the front entry and reception areas, maintaining angles formed by the exterior steel framing. This makes for a unique and intriguing interior design with sloped walls, ceilings, and windows that admit generous amounts of natural lighting throughout. Insulated metal roof and wall panels top off this project, offering an efficient and aesthetically pleasing building envelope.

#### **Legacy Steel**

Amherst, WI

BUILDER: Guzman Case Corporation

GC: Jackson I. Case

**ERECTOR:** Central Wisconsin Steel Building Erectors, Inc.

ARCHITECT: Jackson I. Case