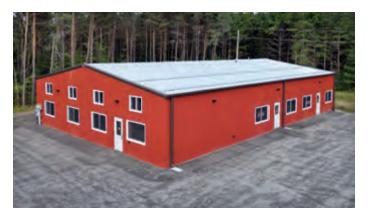

## BRONZE

Combining manufacturing and office space, this 44,800 sf facility is the new home of Legacy Steel—a service center offering steel fabrication, welding, and painting. The 42,000 sf manufacturing area includes a 5-ton top running crane and ample room for fabrication and a powder coating paint line. A covered courtyard and main entry echo the building's frame shape and proportions, creating visual interest. Steel soffit panels appear to flow continuously from the exterior overhang into the front entry and reception areas, maintaining angles formed by the exterior steel framing. This makes for a unique and intriguing interior design with sloped walls, ceilings, and windows that admit generous amounts of natural lighting throughout. Insulated metal roof and wall panels top off this project, offering an efficient and aesthetically pleasing building envelope.

#### **Legacy Steel**

Amherst, WI

BUILDER: Guzman Case Corporation

GC: Jackson I. Case

**ERECTOR:** Central Wisconsin Steel Building Erectors, Inc.

ARCHITECT: Jackson I. Case