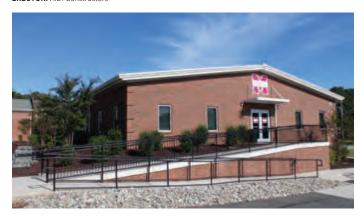

## 

This state-of-the-art facility serves as headquarters of the Northwest Line Joint Apprenticeship Training Committee and a training center for aspiring linemen—skilled professionals who specialize in high-voltage power lines. The project encompasses two custom metal buildings totaling over 40,000 sf. The main building boasts eave and ridge heights of 32' and 48', respectively, sufficient to house lineman poles in a 14,000 sf indoor training yard. Amenities include a mezzanine that overlooks the training area, translucent wall panels that convey natural light, classrooms, office, and storage. A 18,000 sf structure houses a board room, conference and break rooms, offices, a commercial kitchen, and three partitioned classrooms that easily convert into a 5,000 sf multipurpose room. An IMP roof helped the project meet code requirements, while the walls utilize a stylish mix of IMP, CMU, and flat panel siding.

#### NW Line JATC

Battle Ground, WA

BUILDER: JHC Commercial, LLC GC: JHC Commercial, LLC ERECTOR: JH Kelly ARCHITECT: CIDA, Inc.