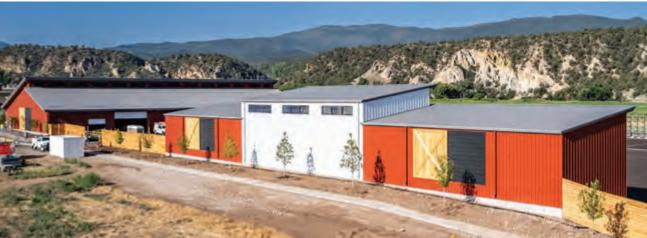

## 

This state-of-the-art facility serves as headquarters of the Northwest Line Joint Apprenticeship Training Committee and a training center for aspiring linemen—skilled professionals who specialize in high-voltage power lines. The project encompasses two custom metal buildings totaling over 40,000 sf. The main building boasts eave and ridge heights of 32' and 48', respectively, sufficient to house lineman poles in a 14,000 sf indoor training yard. Amenities include a mezzanine that overlooks the training area, translucent wall panels that convey natural light, classrooms, office, and storage. A 18,000 sf structure houses a board room, conference and break rooms, offices, a commercial kitchen, and three partitioned classrooms that easily convert into a 5,000 sf multipurpose room. An IMP roof helped the project meet code requirements, while the walls utilize a stylish mix of IMP, CMU, and flat panel siding.

#### NW Line JATC

Battle Ground, WA

BUILDER: JHC Commercial, LLC GC: JHC Commercial, LLC ERECTOR: JH Kelly ARCHITECT: CIDA, Inc.