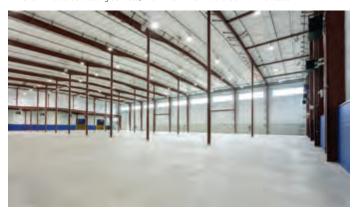

## 

This state-of-the-art facility serves as headquarters of the Northwest Line Joint Apprenticeship Training Committee and a training center for aspiring linemen—skilled professionals who specialize in high-voltage power lines. The project encompasses two custom metal buildings totaling over 40,000 sf. The main building boasts eave and ridge heights of 32' and 48', respectively, sufficient to house lineman poles in a 14,000 sf indoor training yard. Amenities include a mezzanine that overlooks the training area, translucent wall panels that convey natural light, classrooms, office, and storage. A 18,000 sf structure houses a board room, conference and break rooms, offices, a commercial kitchen, and three partitioned classrooms that easily convert into a 5,000 sf multipurpose room. An IMP roof helped the project meet code requirements, while the walls utilize a stylish mix of IMP, CMU, and flat panel siding.

#### NW Line JATC

Battle Ground, WA

BUILDER: JHC Commercial, LLC GC: JHC Commercial, LLC ERECTOR: JH Kelly ARCHITECT: CIDA, Inc.