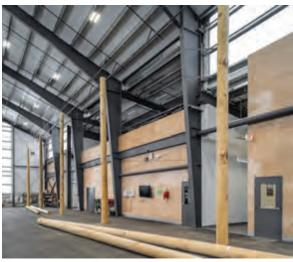

## 

This state-of-the-art facility serves as headquarters of the Northwest Line Joint Apprenticeship Training Committee and a training center for aspiring linemen—skilled professionals who specialize in high-voltage power lines. The project encompasses two custom metal buildings totaling over 40,000 sf. The main building boasts eave and ridge heights of 32' and 48', respectively, sufficient to house lineman poles in a 14,000 sf indoor training yard. Amenities include a mezzanine that overlooks the training area, translucent wall panels that convey natural light, classrooms, office, and storage. A 18,000 sf structure houses a board room, conference and break rooms, offices, a commercial kitchen, and three partitioned classrooms that easily convert into a 5,000 sf multipurpose room. An IMP roof helped the project meet code requirements, while the walls utilize a stylish mix of IMP, CMU, and flat panel siding.

#### NW Line JATC

Battle Ground, WA

BUILDER: JHC Commercial, LLC GC: JHC Commercial, LLC ERECTOR: JH Kelly ARCHITECT: CIDA, Inc.