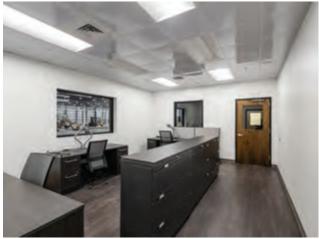

## BRONZE

Combining manufacturing and office space, this 44,800 sf facility is the new home of Legacy Steel—a service center offering steel fabrication, welding, and painting. The 42,000 sf manufacturing area includes a 5-ton top running crane and ample room for fabrication and a powder coating paint line. A covered courtyard and main entry echo the building's frame shape and proportions, creating visual interest. Steel soffit panels appear to flow continuously from the exterior overhang into the front entry and reception areas, maintaining angles formed by the exterior steel framing. This makes for a unique and intriguing interior design with sloped walls, ceilings, and windows that admit generous amounts of natural lighting throughout. Insulated metal roof and wall panels top off this project, offering an efficient and aesthetically pleasing building envelope.