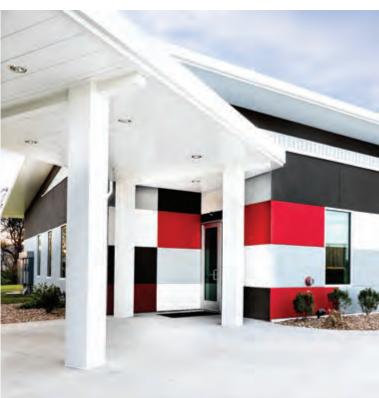

## BRONZE

Combining manufacturing and office space, this 44,800 sf facility is the new home of Legacy Steel—a service center offering steel fabrication, welding, and painting. The 42,000 sf manufacturing area includes a 5-ton top running crane and ample room for fabrication and a powder coating paint line. A covered courtyard and main entry echo the building's frame shape and proportions, creating visual interest. Steel soffit panels appear to flow continuously from the exterior overhang into the front entry and reception areas, maintaining angles formed by the exterior steel framing. This makes for a unique and intriguing interior design with sloped walls, ceilings, and windows that admit generous amounts of natural lighting throughout. Insulated metal roof and wall panels top off this project, offering an efficient and aesthetically pleasing building envelope.

#### **Legacy Steel**

Amherst, WI

BUILDER: Guzman Case Corporation

GC: Jackson I. Case

**ERECTOR:** Central Wisconsin Steel Building Erectors, Inc.

ARCHITECT: Jackson I. Case