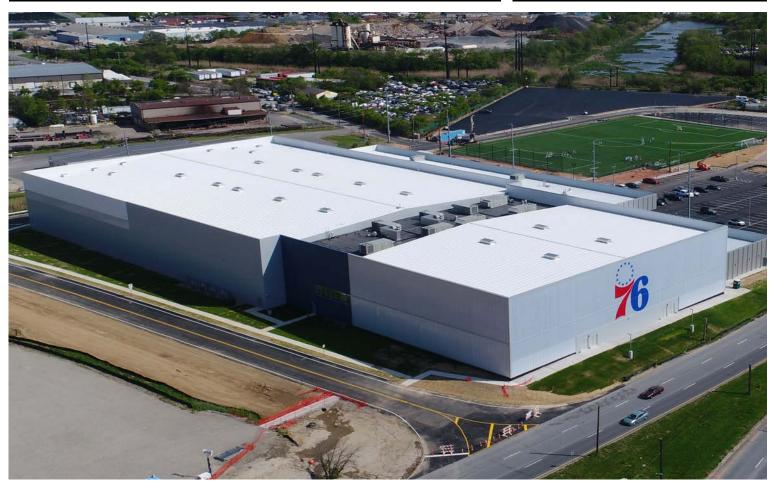

# Wilmington Sports Complex 76ers Fieldhouse

## **BUILDING END-USE**

Sports Facility

This massive sports complex is home to the 76ers G League team, the Delaware Blue Coats, Nemours Sports Medicine, and Titus Sports Academy. Six buildings were used to design this 170,000 sf facility that houses three full-size NBA-regulated basketball courts, a 100 x 70 yd indoor turf field, and three state-of-the-art outdoor turf fields.

A 152'x 75' mezzanine is featured in the arena that overlooks both the basketball court and turf field. The bleachers can be removed from the arena to reveal 6,991 square feet of event space. A mezzanine is also featured at the main entry and HVAC well building, making a total of three throughout the facility. There are 28 curb mounted skylights on the roof, and the entire perimeter is surrounded by parapet walls.